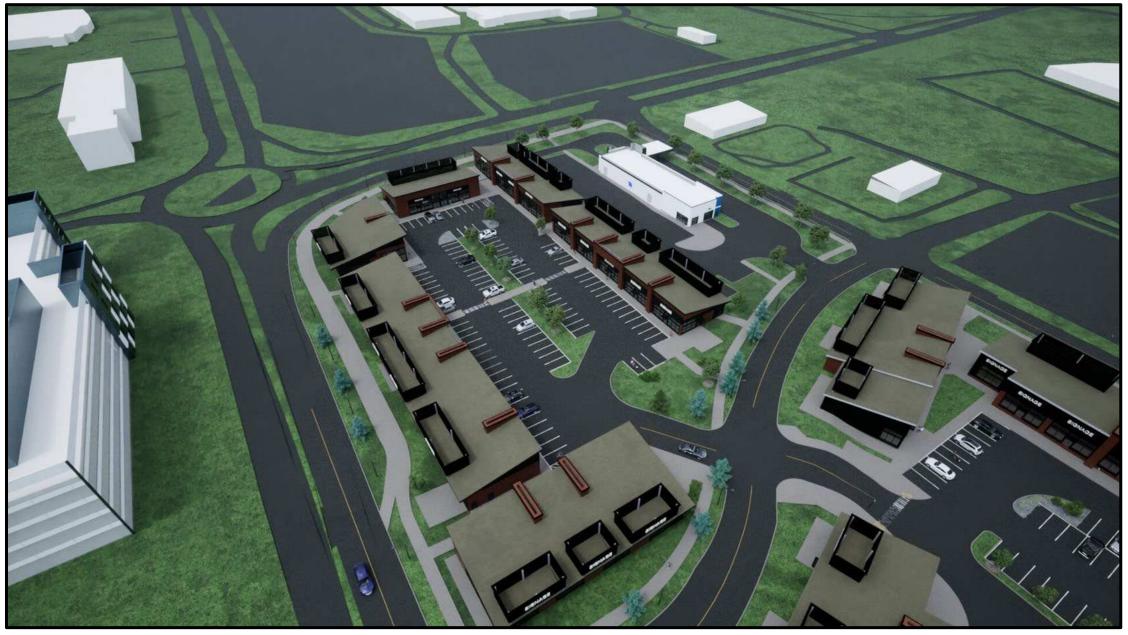

## Birds Eye View #1 – Facing East from Kanata West Centre Drive

Birds Eye View #2 – Facing East Showing Entire Site Layout