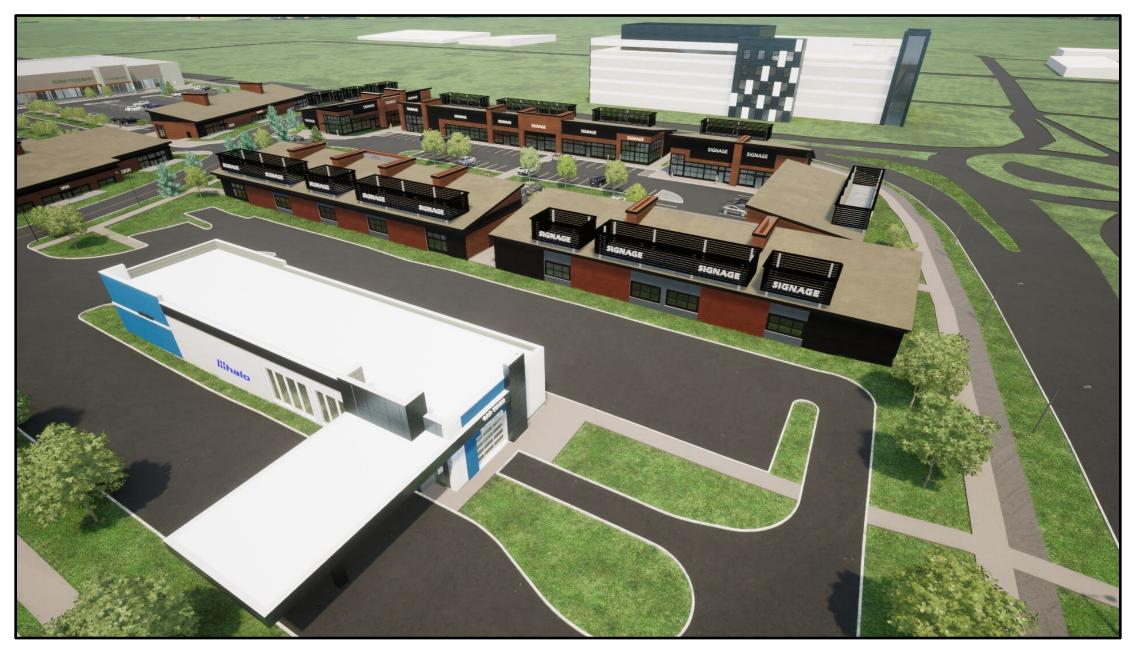

## Birds Eye View #1 – Facing East from Kanata West Centre Drive

Birds Eye View #2 – Facing East Showing Entire Site Layout