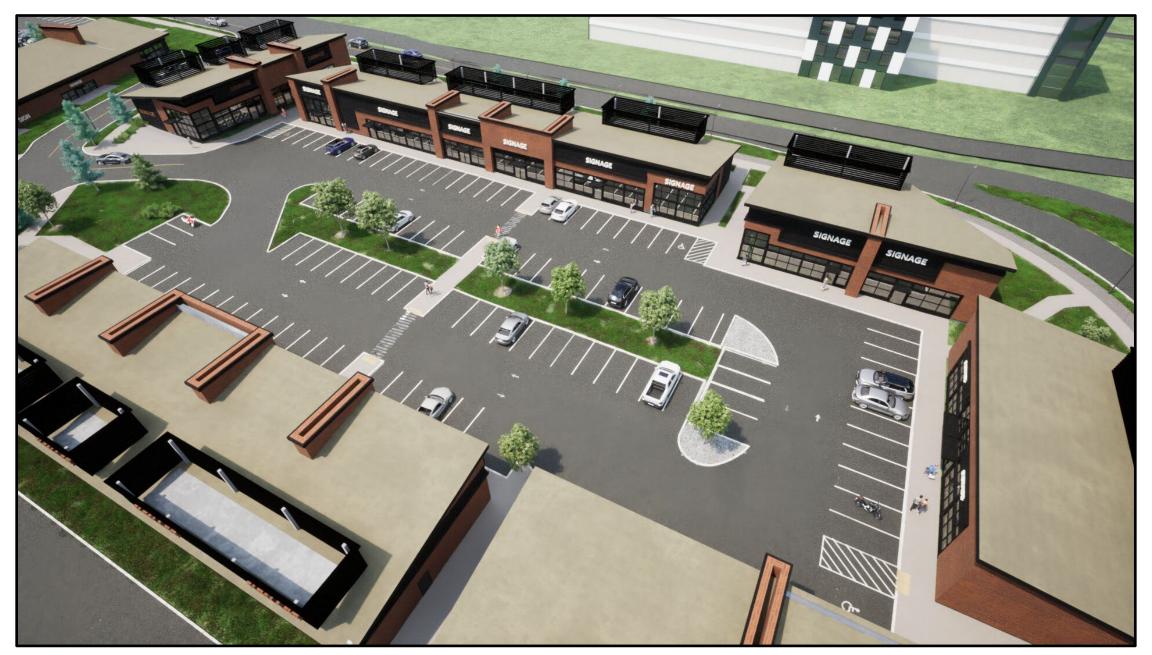

Perspective #6 – Facing East Inside the Retail Parking lots Towards Buildings E & F

Perspective #7 – Facing Southeast Towards the Pedestrian Facing Frontage of Buildings C, D & E on Palladium Drive