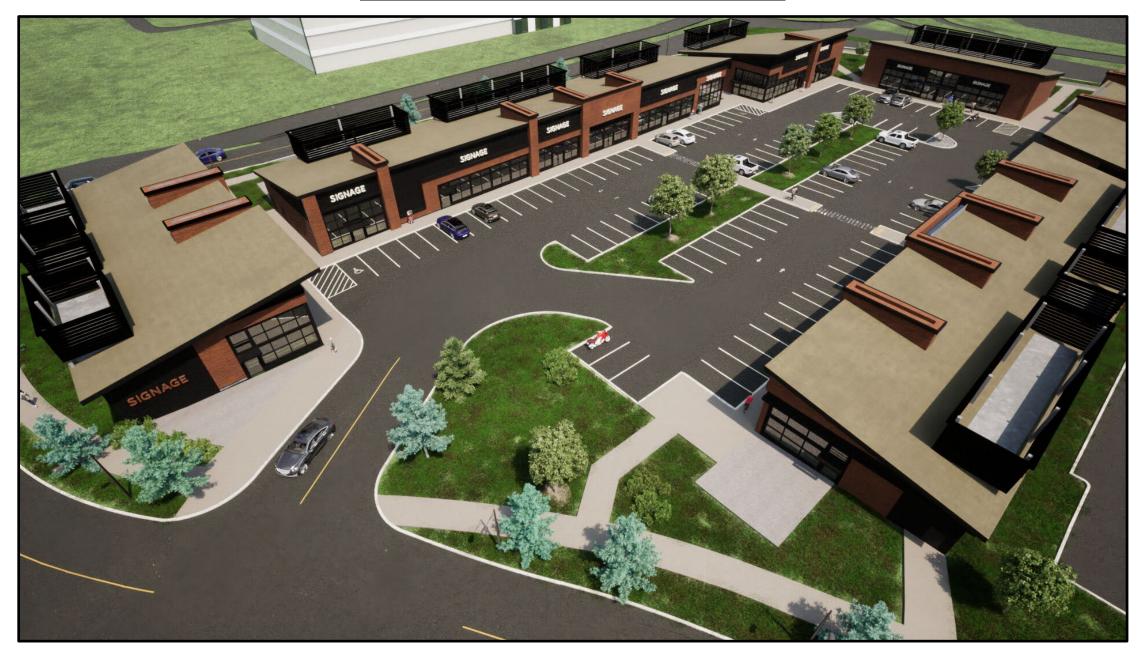

Perspective #6 – Facing East Inside the Retail Parking lots Towards Buildings E & F

Perspective #7 – Facing Southeast Towards the Pedestrian Facing Frontage of Buildings C, D & E on Palladium Drive