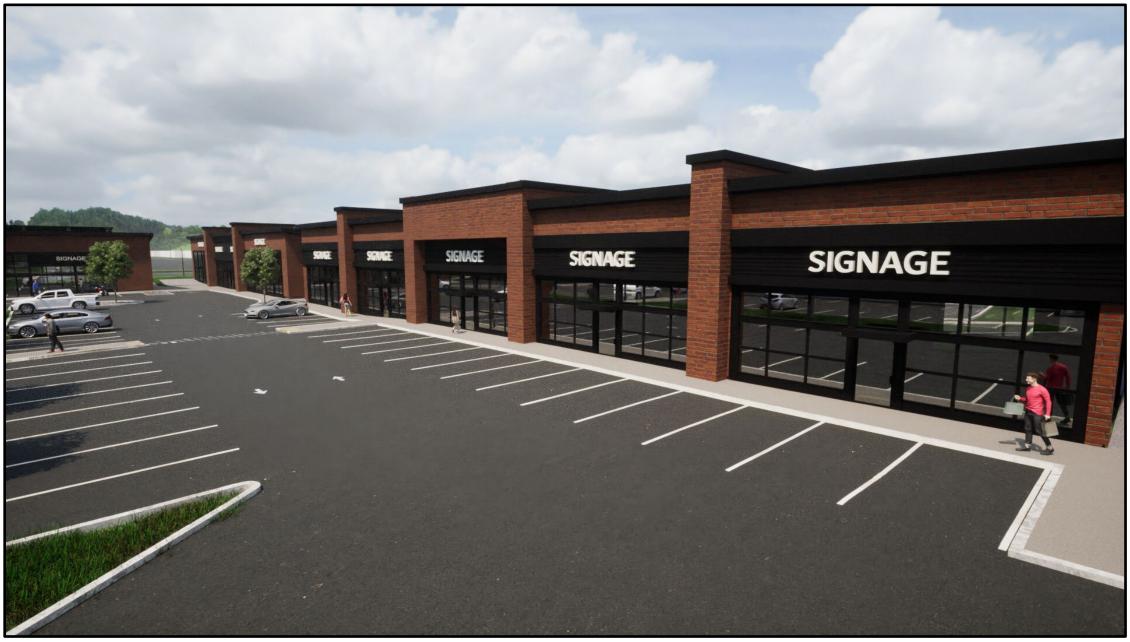

Perspective #6 – Facing East Inside the Retail Parking lots Towards Buildings E & F

Perspective #7 – Facing Southeast Towards the Pedestrian Facing Frontage of Buildings C, D & E on Palladium Drive