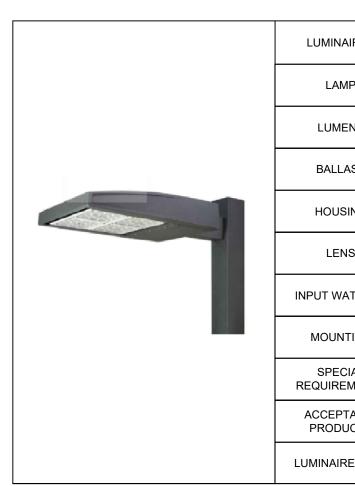

| LUMINAIRES              | CROSSTOUR WALL MOUNT LED                      |
|-------------------------|-----------------------------------------------|
| LAMP                    | LED, 4000K                                    |
| LUMENS                  | 6037 LM                                       |
| BALLAST                 | LED DRIVER                                    |
| HOUSING                 | -                                             |
| LENS                    | -                                             |
| INPUT WATTAGE           | 58 W                                          |
| MOUNTING                | EXTERIOR WALL SURFACE                         |
| SPECIAL<br>REQUIREMENTS | -                                             |
| ACCEPTABLE<br>PRODUCTS  | LUMARK - XTOR6B-W<br>(OR APPROVED EQUIVALENT) |
| LUMINAIRE TYPE          | 104                                           |
|                         |                                               |