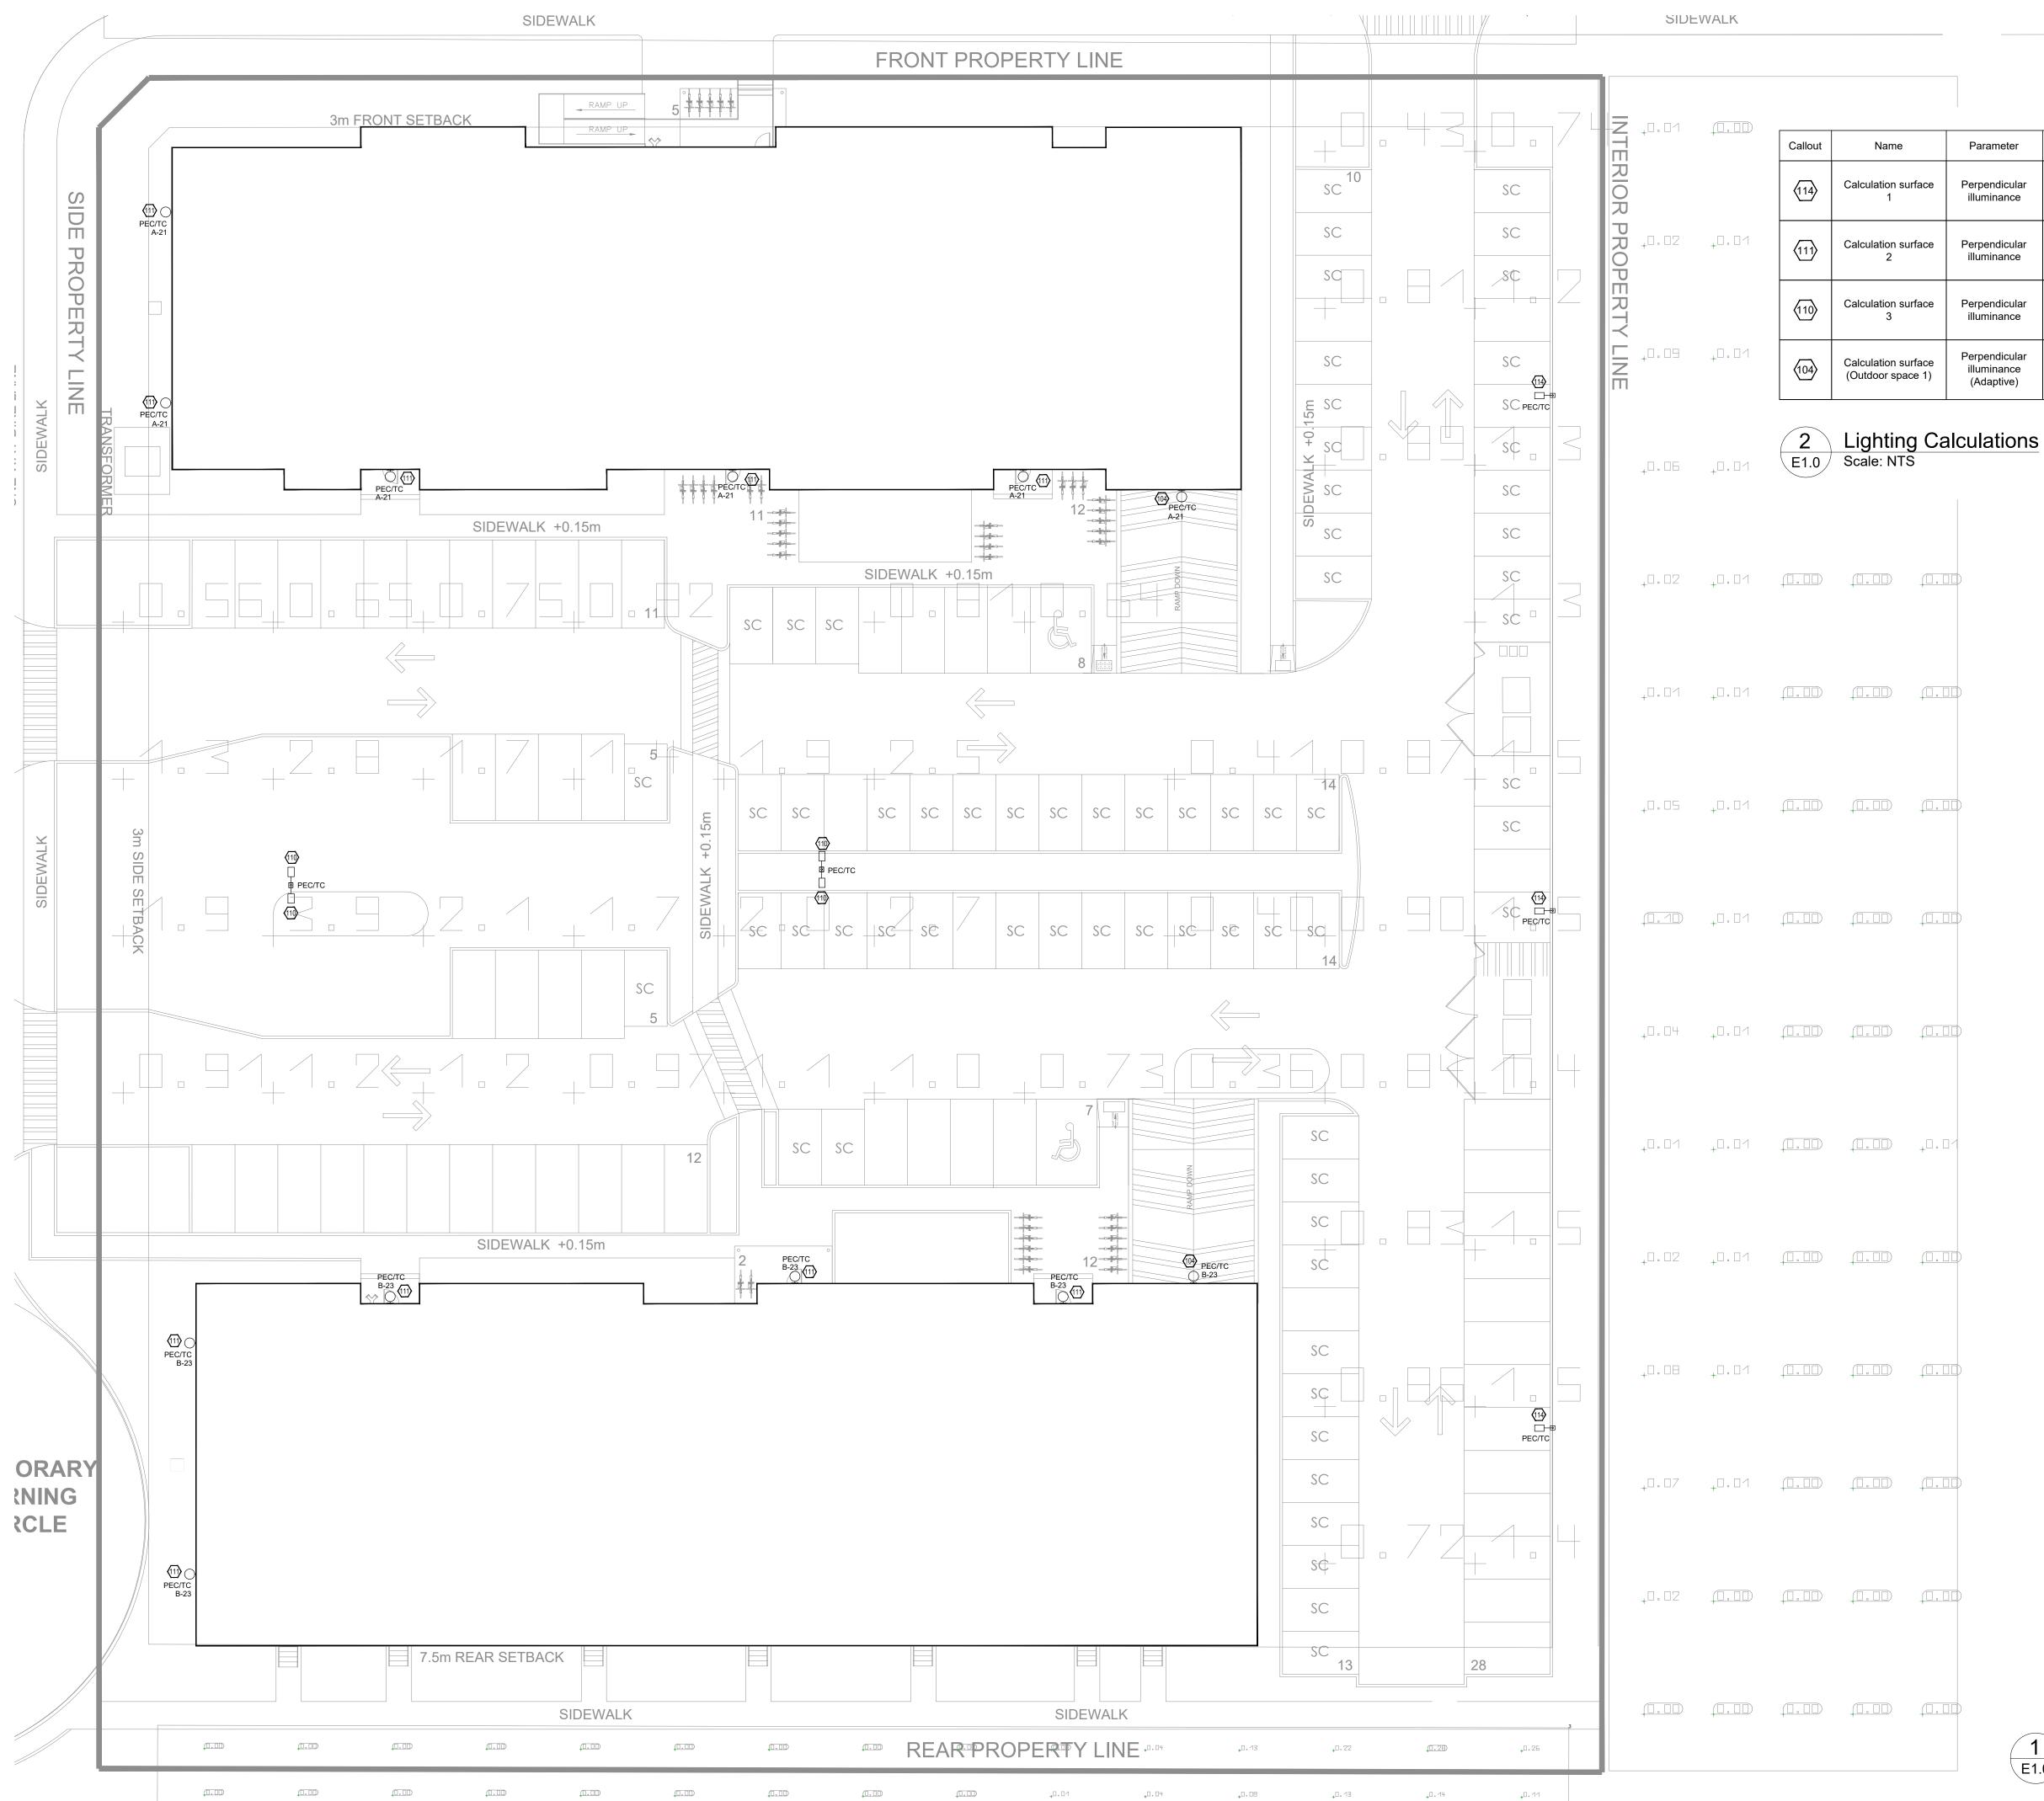

#19033

<u>(</u>...) **↓**□. □1 **↓**□. □4 .□.□⊟ **,**0.13 **,**□.14 **,**□.11

| Parameter                                  | Min      | Max     | Average  | Min/Average | Min/Max |
|--------------------------------------------|----------|---------|----------|-------------|---------|
| Perpendicular<br>illuminance               | 0.001 fc | 0.10 fc | 0.011 fc | 0.103       | 0.11    |
| Perpendicular<br>illuminance               | 0.000 fc | 0.12 fc | 0.011 fc | 0.00        | 0.00    |
| Perpendicular<br>illuminance               | 0.000 fc | 0.28 fc | 0.026    | 0.00        | 0.00    |
| Perpendicular<br>illuminance<br>(Adaptive) | 0.20 fc  | 5.30 fc | 1.37 fc  | 0142        | 0.037   |