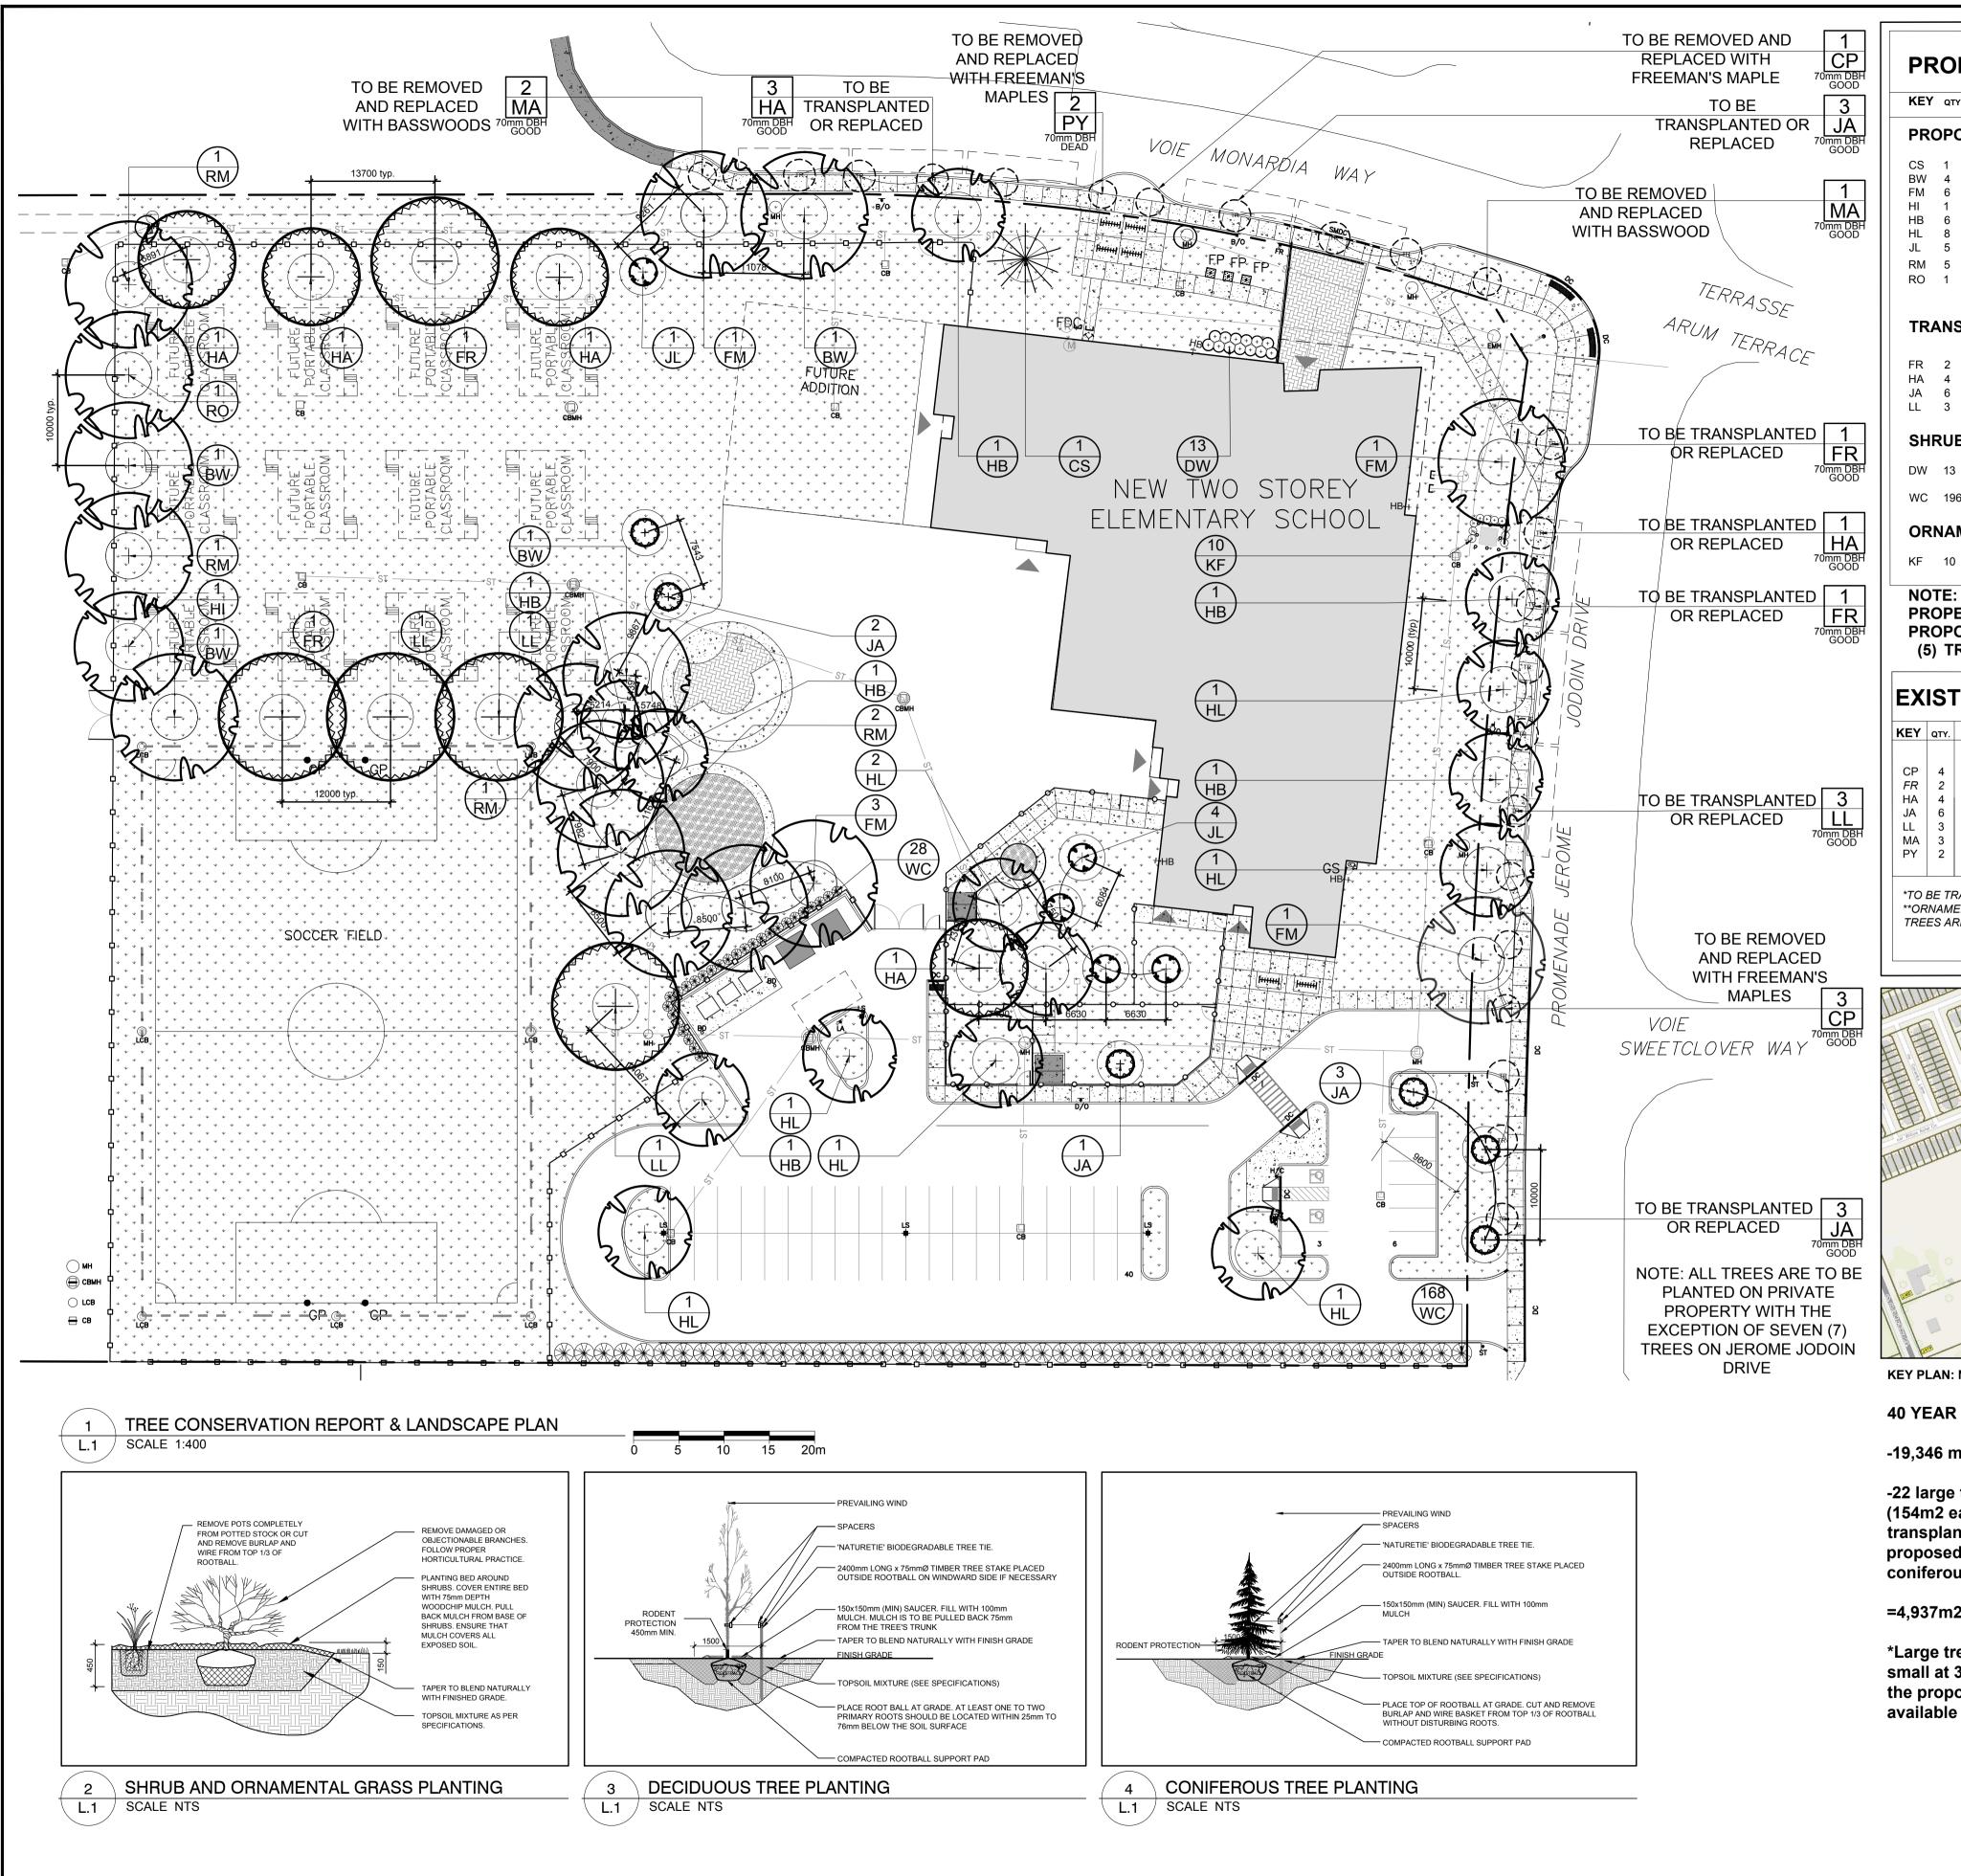

| PROPOSED PLANT LIST (REY)                                                                                                                                                                                                                                               |                                                                                                                                                                                                                                                                                                                                                                                                                                                                                                                                                                                                                         |                                                                                                                                                                                                                                                                                                                                                                                           |                                                                                                                                                                                                                                                                                  |                                                                                                                                        | CLIENT                                                                              |                                                                                                    |  |
|-------------------------------------------------------------------------------------------------------------------------------------------------------------------------------------------------------------------------------------------------------------------------|-------------------------------------------------------------------------------------------------------------------------------------------------------------------------------------------------------------------------------------------------------------------------------------------------------------------------------------------------------------------------------------------------------------------------------------------------------------------------------------------------------------------------------------------------------------------------------------------------------------------------|-------------------------------------------------------------------------------------------------------------------------------------------------------------------------------------------------------------------------------------------------------------------------------------------------------------------------------------------------------------------------------------------|----------------------------------------------------------------------------------------------------------------------------------------------------------------------------------------------------------------------------------------------------------------------------------|----------------------------------------------------------------------------------------------------------------------------------------|-------------------------------------------------------------------------------------|----------------------------------------------------------------------------------------------------|--|
| KEY QTY. BOTANICAL NAME                                                                                                                                                                                                                                                 | COMMON NAME                                                                                                                                                                                                                                                                                                                                                                                                                                                                                                                                                                                                             | SIZE                                                                                                                                                                                                                                                                                                                                                                                      | CONDITION                                                                                                                                                                                                                                                                        | REMARKS                                                                                                                                | écoles pu                                                                           |                                                                                                    |  |
| PROPOSED TREES                                                                                                                                                                                                                                                          |                                                                                                                                                                                                                                                                                                                                                                                                                                                                                                                                                                                                                         |                                                                                                                                                                                                                                                                                                                                                                                           |                                                                                                                                                                                                                                                                                  |                                                                                                                                        |                                                                                     |                                                                                                    |  |
| 1 0                                                                                                                                                                                                                                                                     | Colorado Spruce<br>Basswood                                                                                                                                                                                                                                                                                                                                                                                                                                                                                                                                                                                             | 2.0m ht.<br>60mm cal.                                                                                                                                                                                                                                                                                                                                                                     | B&B<br>B&B                                                                                                                                                                                                                                                                       | NOT NATIVE<br>NATIVE                                                                                                                   | ARCHITECTS: EDWAR                                                                   |                                                                                                    |  |
| FM 6 Acer x freemanii                                                                                                                                                                                                                                                   | Freeman's Maple<br>Bitternut Hickory                                                                                                                                                                                                                                                                                                                                                                                                                                                                                                                                                                                    | 60mm cal.<br>60mm cal.                                                                                                                                                                                                                                                                                                                                                                    | B&B<br>B&B                                                                                                                                                                                                                                                                       | NATIVE                                                                                                                                 | 171 Slater St, Suite                                                                | ES ARCHITECTS Inc.<br>100, Ottawa, Ontario, K1P 5H7<br>one: (613) 236-7135 E-mail: info@cuhaci.com |  |
| HB 6 Celtis occidentalis                                                                                                                                                                                                                                                | Hackberry<br>Shademaster Honey I                                                                                                                                                                                                                                                                                                                                                                                                                                                                                                                                                                                        | 60mm cal.                                                                                                                                                                                                                                                                                                                                                                                 | B&B<br>B&B                                                                                                                                                                                                                                                                       | NATIVE<br>NOT NATIVE                                                                                                                   |                                                                                     |                                                                                                    |  |
| JL 5 Syringa reticulata                                                                                                                                                                                                                                                 | Japanese Tree Lilac                                                                                                                                                                                                                                                                                                                                                                                                                                                                                                                                                                                                     | 60mm cal.                                                                                                                                                                                                                                                                                                                                                                                 | B&B                                                                                                                                                                                                                                                                              | NOT NATIVE                                                                                                                             |                                                                                     | )                                                                                                  |  |
|                                                                                                                                                                                                                                                                         | Red Maple<br>Red Oak                                                                                                                                                                                                                                                                                                                                                                                                                                                                                                                                                                                                    | 60mm cal.<br>60mm cal.                                                                                                                                                                                                                                                                                                                                                                    | B&B<br>B&B                                                                                                                                                                                                                                                                       | NATIVE<br>NATIVE                                                                                                                       | 3062611 QUEENSVEW<br>OTTAWA ONTARD CANADA                                           | RWE K28 RK2                                                                                        |  |
|                                                                                                                                                                                                                                                                         |                                                                                                                                                                                                                                                                                                                                                                                                                                                                                                                                                                                                                         |                                                                                                                                                                                                                                                                                                                                                                                           |                                                                                                                                                                                                                                                                                  |                                                                                                                                        | TEL::1-613-629-2800 [FAX::1-613-629-6209]                                           | INZU BIRCH<br>WWW.WSPGROUP.COM                                                                     |  |
| TRANSPLANTED OR REPLACED                                                                                                                                                                                                                                                | ) WITH B&B N                                                                                                                                                                                                                                                                                                                                                                                                                                                                                                                                                                                                            | URSERY STOCK                                                                                                                                                                                                                                                                                                                                                                              |                                                                                                                                                                                                                                                                                  |                                                                                                                                        | LEGEND                                                                              |                                                                                                    |  |
| FR 2 Acer x freemanii                                                                                                                                                                                                                                                   | Freeman's Maple                                                                                                                                                                                                                                                                                                                                                                                                                                                                                                                                                                                                         | 70mm cal.                                                                                                                                                                                                                                                                                                                                                                                 | Tree spade or E                                                                                                                                                                                                                                                                  | 3&B NATIVE                                                                                                                             | PROPOSED PRECAST COM<br>PAVERS                                                      | NCRETE                                                                                             |  |
|                                                                                                                                                                                                                                                                         | Hackberry<br>Japanese Lilac                                                                                                                                                                                                                                                                                                                                                                                                                                                                                                                                                                                             | 70mm cal.<br>70mm cal.                                                                                                                                                                                                                                                                                                                                                                    | Tree spade or E<br>Tree spade or E                                                                                                                                                                                                                                               | 3&B NATIVE<br>3&B NOT NATIVE                                                                                                           |                                                                                     |                                                                                                    |  |
|                                                                                                                                                                                                                                                                         | Littleleaf Linden                                                                                                                                                                                                                                                                                                                                                                                                                                                                                                                                                                                                       | 70mm cal.                                                                                                                                                                                                                                                                                                                                                                                 |                                                                                                                                                                                                                                                                                  | 3&B NOT NATIVE                                                                                                                         |                                                                                     |                                                                                                    |  |
| SHRUBS                                                                                                                                                                                                                                                                  |                                                                                                                                                                                                                                                                                                                                                                                                                                                                                                                                                                                                                         |                                                                                                                                                                                                                                                                                                                                                                                           |                                                                                                                                                                                                                                                                                  |                                                                                                                                        | PROPOSED ENGINEERED                                                                 | WOOD FIBER                                                                                         |  |
| DW 13 Cornus sericea                                                                                                                                                                                                                                                    | Red Osier Dogwood                                                                                                                                                                                                                                                                                                                                                                                                                                                                                                                                                                                                       | 800 mm ht.                                                                                                                                                                                                                                                                                                                                                                                | Potted                                                                                                                                                                                                                                                                           | 1200 mm o.c.                                                                                                                           | 40 YEAR CANOPY<br>PROJECTION                                                        |                                                                                                    |  |
| WC 196 Thuja occidentalis 'Clumps'                                                                                                                                                                                                                                      | Eastern White Cedar                                                                                                                                                                                                                                                                                                                                                                                                                                                                                                                                                                                                     | 2000mm ht.                                                                                                                                                                                                                                                                                                                                                                                | Potted                                                                                                                                                                                                                                                                           | NATIVE<br>600 mm o.c.                                                                                                                  | PROPOSED DECIDUOUS T                                                                | REE                                                                                                |  |
| ORNAMENTAL GRASSES                                                                                                                                                                                                                                                      |                                                                                                                                                                                                                                                                                                                                                                                                                                                                                                                                                                                                                         |                                                                                                                                                                                                                                                                                                                                                                                           |                                                                                                                                                                                                                                                                                  | NATIVE                                                                                                                                 | EXISTING TREE TO BE TRA                                                             |                                                                                                    |  |
| KF 10 Calamagrostis 'Karl Foerster'                                                                                                                                                                                                                                     | 250mm not                                                                                                                                                                                                                                                                                                                                                                                                                                                                                                                                                                                                               | 250mm pot Potted 800 mm o.c.                                                                                                                                                                                                                                                                                                                                                              |                                                                                                                                                                                                                                                                                  | ( TR ) OR REPLACED AT CONTRACTOR'S<br>DISCRETION ON SITE                                                                               |                                                                                     |                                                                                                    |  |
| -                                                                                                                                                                                                                                                                       |                                                                                                                                                                                                                                                                                                                                                                                                                                                                                                                                                                                                                         | NOT NATIVE 40 YEAR CANOPY<br>PROJECTION                                                                                                                                                                                                                                                                                                                                                   |                                                                                                                                                                                                                                                                                  |                                                                                                                                        |                                                                                     |                                                                                                    |  |
| NOTE: 13 TREES ARE PROPOSE<br>PROPERTY, 32 TREES ARE PRO                                                                                                                                                                                                                |                                                                                                                                                                                                                                                                                                                                                                                                                                                                                                                                                                                                                         |                                                                                                                                                                                                                                                                                                                                                                                           |                                                                                                                                                                                                                                                                                  |                                                                                                                                        | PROPOSED LOCATION FO<br>TREE TO BE TRANSPLANT<br>REPLACED                           |                                                                                                    |  |
| PROPOSED TO BE TRANSPLAN                                                                                                                                                                                                                                                | TED / REPLAC                                                                                                                                                                                                                                                                                                                                                                                                                                                                                                                                                                                                            | CED ON CITY PRO                                                                                                                                                                                                                                                                                                                                                                           |                                                                                                                                                                                                                                                                                  |                                                                                                                                        | 30m3 SOIL VOLUME                                                                    |                                                                                                    |  |
| (5) TREES ARE PROPOSED ON                                                                                                                                                                                                                                               | I CITY PROPE                                                                                                                                                                                                                                                                                                                                                                                                                                                                                                                                                                                                            | :К I Y                                                                                                                                                                                                                                                                                                                                                                                    |                                                                                                                                                                                                                                                                                  |                                                                                                                                        | EXISTING CITY TREE TO B                                                             | E REMOVED AND                                                                                      |  |
| EXISTING TREE LIST                                                                                                                                                                                                                                                      |                                                                                                                                                                                                                                                                                                                                                                                                                                                                                                                                                                                                                         |                                                                                                                                                                                                                                                                                                                                                                                           |                                                                                                                                                                                                                                                                                  | QTY.                                                                                                                                   |                                                                                     |                                                                                                    |  |
|                                                                                                                                                                                                                                                                         | · • • •                                                                                                                                                                                                                                                                                                                                                                                                                                                                                                                                                                                                                 |                                                                                                                                                                                                                                                                                                                                                                                           |                                                                                                                                                                                                                                                                                  | KEY                                                                                                                                    | (+)+(*)     PROPOSED SHRUBS / ORM       (+)*(*)     GRASSES                         | NAMENTAL                                                                                           |  |
| KEY QTY. BOTANICAL NAME COMMON N                                                                                                                                                                                                                                        | IAME SIZE                                                                                                                                                                                                                                                                                                                                                                                                                                                                                                                                                                                                               | CONDITION                                                                                                                                                                                                                                                                                                                                                                                 | I REMARKS                                                                                                                                                                                                                                                                        | OWNERSHIP                                                                                                                              | O PROPOSED 1220mm Ht. BL<br>LINK FENCE                                              | ACK VINYL CHAIN                                                                                    |  |
| CP 4 <i>Pyrus calleryana</i> Ornamental Pe                                                                                                                                                                                                                              |                                                                                                                                                                                                                                                                                                                                                                                                                                                                                                                                                                                                                         |                                                                                                                                                                                                                                                                                                                                                                                           | **                                                                                                                                                                                                                                                                               | City of Ottawa                                                                                                                         |                                                                                     |                                                                                                    |  |
| FR2Acer x freemaniiFreeman's MapHA4Celtis occidentallisHackberry                                                                                                                                                                                                        | 70mm [                                                                                                                                                                                                                                                                                                                                                                                                                                                                                                                                                                                                                  | OBH GOOD                                                                                                                                                                                                                                                                                                                                                                                  | *                                                                                                                                                                                                                                                                                | City of Ottawa<br>City of Ottawa                                                                                                       |                                                                                     |                                                                                                    |  |
| JA6Syringa reticulataJapanese TreeLL3Tilia cordataLittleleaf Linder                                                                                                                                                                                                     | ז 70mm נ                                                                                                                                                                                                                                                                                                                                                                                                                                                                                                                                                                                                                | OBH GOOD                                                                                                                                                                                                                                                                                                                                                                                  | *                                                                                                                                                                                                                                                                                | City of Ottawa<br>City of Ottawa                                                                                                       |                                                                                     |                                                                                                    |  |
| MA3Sorbus aucupariaMountain AshPY2Pyrus calleryanaOrnamental Pe                                                                                                                                                                                                         | ar 70mm [                                                                                                                                                                                                                                                                                                                                                                                                                                                                                                                                                                                                               |                                                                                                                                                                                                                                                                                                                                                                                           | **                                                                                                                                                                                                                                                                               | City of Ottawa<br>City of Ottawa                                                                                                       |                                                                                     |                                                                                                    |  |
| *TO BE TRANSPLANTED OR REPLACED AT CO                                                                                                                                                                                                                                   |                                                                                                                                                                                                                                                                                                                                                                                                                                                                                                                                                                                                                         |                                                                                                                                                                                                                                                                                                                                                                                           |                                                                                                                                                                                                                                                                                  |                                                                                                                                        |                                                                                     |                                                                                                    |  |
| <b>GENERAL NOTES:</b><br>1. IT IS THE RESPONSIBILITY OF THE APPROPRIATE<br>CONTRACTOR OR OFFICIAL TO REPORT ANY ERRORS,<br>OMISSIONS OR DISCREPANCIES ON THIS PLAN WITH<br>ACTUAL SITE CONDITIONS TO THE LANDSCAPE<br>ARCHITECT BEFORE PROCEEDING WITH<br>CONSTRUCTION. |                                                                                                                                                                                                                                                                                                                                                                                                                                                                                                                                                                                                                         |                                                                                                                                                                                                                                                                                                                                                                                           |                                                                                                                                                                                                                                                                                  |                                                                                                                                        | ,<br>,                                                                              |                                                                                                    |  |
| SITE<br>SITE                                                                                                                                                                                                                                                            | <ol> <li>THE CONTR<br/>COMPANIE<br/>EXCAVATIO<br/>UNDERGRO</li> <li>THE CONTR<br/>ITEMS DAM<br/>ACTIVITY.</li> <li>THE CONTR<br/>PERTINENT</li> <li>THE CONTR</li> <li>THE CONTR</li> <li>THE LANDS<br/>FOR SUBSU</li> <li>THE CONTR</li> <li>CATION</li> <li>WITH THE L</li> <li>EXCAVATION</li> </ol> | RACTOR IS TO NOT<br>S AND AUTHORITIE<br>DN AND ASCERTAIN<br>DUND SERVICES.<br>RACTOR IS TO REIN<br>IAGED AS A RESUL<br>RACTOR IS TO COM<br>T CODES AND BY-L<br>RACTOR IS TO MAIN<br>RUN-OFF THROUGH<br>CTION PERIOD.<br>SCAPE ARCHITECT<br>JRFACE CONDITIO<br>RACTOR IS TO IDEN<br>REMAIN ON SITE W<br>T PRIOR TO CONST<br>RACTOR IS TO STA<br>OF ALL PLANT MAT<br>LANDSCAPE ARCHI<br>DN. | ES PRIOR TO ANY<br>N LOCATIONS OF<br>NSTATE ALL AREAS AND<br>T OF CONSTRUCTION<br>MPLY WITH ALL<br>AWS.<br>NTAIN A POSITIVE<br>HOUT THE ENTIRE<br>IS NOT RESPONSIBLE<br>NS.<br>NTIFY ALL EXISTING<br>/ITH THE LANDSCAPE<br>TRUCTION.<br>KE THE PROPOSED<br>FERIAL IN CONJUNCTION | 7 ISSUED FOR TENDER                                                                                                                    | 02/05/2024 ML JL                                                                    |                                                                                                    |  |
| 0 YEAR CANOPY CALCULATION                                                                                                                                                                                                                                               | TREES ARE<br>9.1. BUILD                                                                                                                                                                                                                                                                                                                                                                                                                                                                                                                                                                                                 | E AS FOLLOWS:<br>DING FOUNDATION                                                                                                                                                                                                                                                                                                                                                          |                                                                                                                                                                                                                                                                                  | <ul><li>6 REVISED PER FORESTRY COMI</li><li>5 ISSUED FOR SITE PLAN CONTR</li></ul>                                                     |                                                                                     |                                                                                                    |  |
| 9,346 m2 site area                                                                                                                                                                                                                                                      | 9.3. PUBL<br>9.4. UNDE                                                                                                                                                                                                                                                                                                                                                                                                                                                                                                                                                                                                  | WALKS - 1.5M<br>IC STREETS - 2.5M<br>ERGROUND INFRAS                                                                                                                                                                                                                                                                                                                                      |                                                                                                                                                                                                                                                                                  | <ul><li>4 REVISED PER CITY COMMENTS</li><li>3 REVISED PER CITY COMMENTS</li></ul>                                                      |                                                                                     |                                                                                                    |  |
| 2 large trees proposed or be trai                                                                                                                                                                                                                                       | nsplanted                                                                                                                                                                                                                                                                                                                                                                                                                                                                                                                                                                                                               | TRENCHES                                                                                                                                                                                                                                                                                                                                                                                  | ARE TO BE EXCAN                                                                                                                                                                                                                                                                  |                                                                                                                                        | <ul><li>2 ISSUED FOR BUILDING PERMIT</li><li>1 ISSUED FOR SITE PLAN CONTR</li></ul> | 09/28/2023 ML JL                                                                                   |  |
| 54m2 ea.), 18 medium trees prop                                                                                                                                                                                                                                         | bosed or to b                                                                                                                                                                                                                                                                                                                                                                                                                                                                                                                                                                                                           | TRUNKS AF<br>12. STAKING O                                                                                                                                                                                                                                                                                                                                                                | FTER INSTALLATIO                                                                                                                                                                                                                                                                 |                                                                                                                                        | No. Issue                                                                           | Date<br>MM/DD/YY DR CK                                                                             |  |
| ansplanted (79m2 ea.),11 smal<br>roposed or to be transplanted (                                                                                                                                                                                                        | DISTANCE                                                                                                                                                                                                                                                                                                                                                                                                                                                                                                                                                                                                                | HAT MULCH IS PULI<br>OF 75MM FROM BA                                                                                                                                                                                                                                                                                                                                                      | LED BACK A MINIMUM<br>SE OF TREE TRUNK.                                                                                                                                                                                                                                          | JAMES B. LENNOX & ASSOCIATES INC.<br>LANDSCAPE ARCHITECTS                                                                              |                                                                                     |                                                                                                    |  |
| oniferous tree proposed (50m2)<br>4,937m2 canopy cover =25.5% ca                                                                                                                                                                                                        | INVESTIGA<br>OCTOBER 2<br>LANDSCAP                                                                                                                                                                                                                                                                                                                                                                                                                                                                                                                                                                                      | 26TH, 2023 FOR INF<br>E CONSIDERATION                                                                                                                                                                                                                                                                                                                                                     | Y PATERSON GROUP<br>FORMATION REGARDING<br>IS (SECTION 6.8).                                                                                                                                                                                                                     | 3332 CARLING AVE.         OTTAWA, ONTARIO         K2H 5A8           Tel. (613) 722-5168         Fax. 1(866) 343-3942           PROJECT |                                                                                     |                                                                                                    |  |
| -arge trees drawn at 14m, medium at 10m and                                                                                                                                                                                                                             |                                                                                                                                                                                                                                                                                                                                                                                                                                                                                                                                                                                                                         |                                                                                                                                                                                                                                                                                                                                                                                           |                                                                                                                                                                                                                                                                                  |                                                                                                                                        | NEW TWO STOREY ELEM<br>675 Monardia Way, Ottawa                                     |                                                                                                    |  |
| mall at 3m. Please note future portables and<br>ne proposed soccer field has limited our<br>vailable space for tree planting.                                                                                                                                           |                                                                                                                                                                                                                                                                                                                                                                                                                                                                                                                                                                                                                         |                                                                                                                                                                                                                                                                                                                                                                                           |                                                                                                                                                                                                                                                                                  |                                                                                                                                        | LANDSCAPE PLAN                                                                      | TREE CONSERVATION REPORT AND                                                                       |  |
|                                                                                                                                                                                                                                                                         |                                                                                                                                                                                                                                                                                                                                                                                                                                                                                                                                                                                                                         |                                                                                                                                                                                                                                                                                                                                                                                           |                                                                                                                                                                                                                                                                                  |                                                                                                                                        | STAMP                                                                               | SCALE<br>AS SHOWN                                                                                  |  |
|                                                                                                                                                                                                                                                                         |                                                                                                                                                                                                                                                                                                                                                                                                                                                                                                                                                                                                                         |                                                                                                                                                                                                                                                                                                                                                                                           |                                                                                                                                                                                                                                                                                  |                                                                                                                                        | OF LAND                                                                             |                                                                                                    |  |
|                                                                                                                                                                                                                                                                         |                                                                                                                                                                                                                                                                                                                                                                                                                                                                                                                                                                                                                         |                                                                                                                                                                                                                                                                                                                                                                                           |                                                                                                                                                                                                                                                                                  | St South St Co                                                                                                                         | START DATE                                                                          |                                                                                                    |  |
|                                                                                                                                                                                                                                                                         |                                                                                                                                                                                                                                                                                                                                                                                                                                                                                                                                                                                                                         |                                                                                                                                                                                                                                                                                                                                                                                           |                                                                                                                                                                                                                                                                                  | SS CARPA                                                                                                                               | JUNE, 2023                                                                          |                                                                                                    |  |
|                                                                                                                                                                                                                                                                         |                                                                                                                                                                                                                                                                                                                                                                                                                                                                                                                                                                                                                         |                                                                                                                                                                                                                                                                                                                                                                                           |                                                                                                                                                                                                                                                                                  |                                                                                                                                        | PROJECT NO.                                                                         |                                                                                                    |  |
|                                                                                                                                                                                                                                                                         |                                                                                                                                                                                                                                                                                                                                                                                                                                                                                                                                                                                                                         |                                                                                                                                                                                                                                                                                                                                                                                           |                                                                                                                                                                                                                                                                                  |                                                                                                                                        | 23EJC2359                                                                           |                                                                                                    |  |
|                                                                                                                                                                                                                                                                         |                                                                                                                                                                                                                                                                                                                                                                                                                                                                                                                                                                                                                         |                                                                                                                                                                                                                                                                                                                                                                                           |                                                                                                                                                                                                                                                                                  |                                                                                                                                        |                                                                                     |                                                                                                    |  |
|                                                                                                                                                                                                                                                                         |                                                                                                                                                                                                                                                                                                                                                                                                                                                                                                                                                                                                                         |                                                                                                                                                                                                                                                                                                                                                                                           |                                                                                                                                                                                                                                                                                  |                                                                                                                                        | PROJECT NORTH                                                                       | DRAWING NO.                                                                                        |  |
|                                                                                                                                                                                                                                                                         |                                                                                                                                                                                                                                                                                                                                                                                                                                                                                                                                                                                                                         |                                                                                                                                                                                                                                                                                                                                                                                           |                                                                                                                                                                                                                                                                                  |                                                                                                                                        |                                                                                     | PLOT SIZE A1                                                                                       |  |
|                                                                                                                                                                                                                                                                         |                                                                                                                                                                                                                                                                                                                                                                                                                                                                                                                                                                                                                         |                                                                                                                                                                                                                                                                                                                                                                                           |                                                                                                                                                                                                                                                                                  |                                                                                                                                        |                                                                                     | PLOT SIZE A1                                                                                       |  |