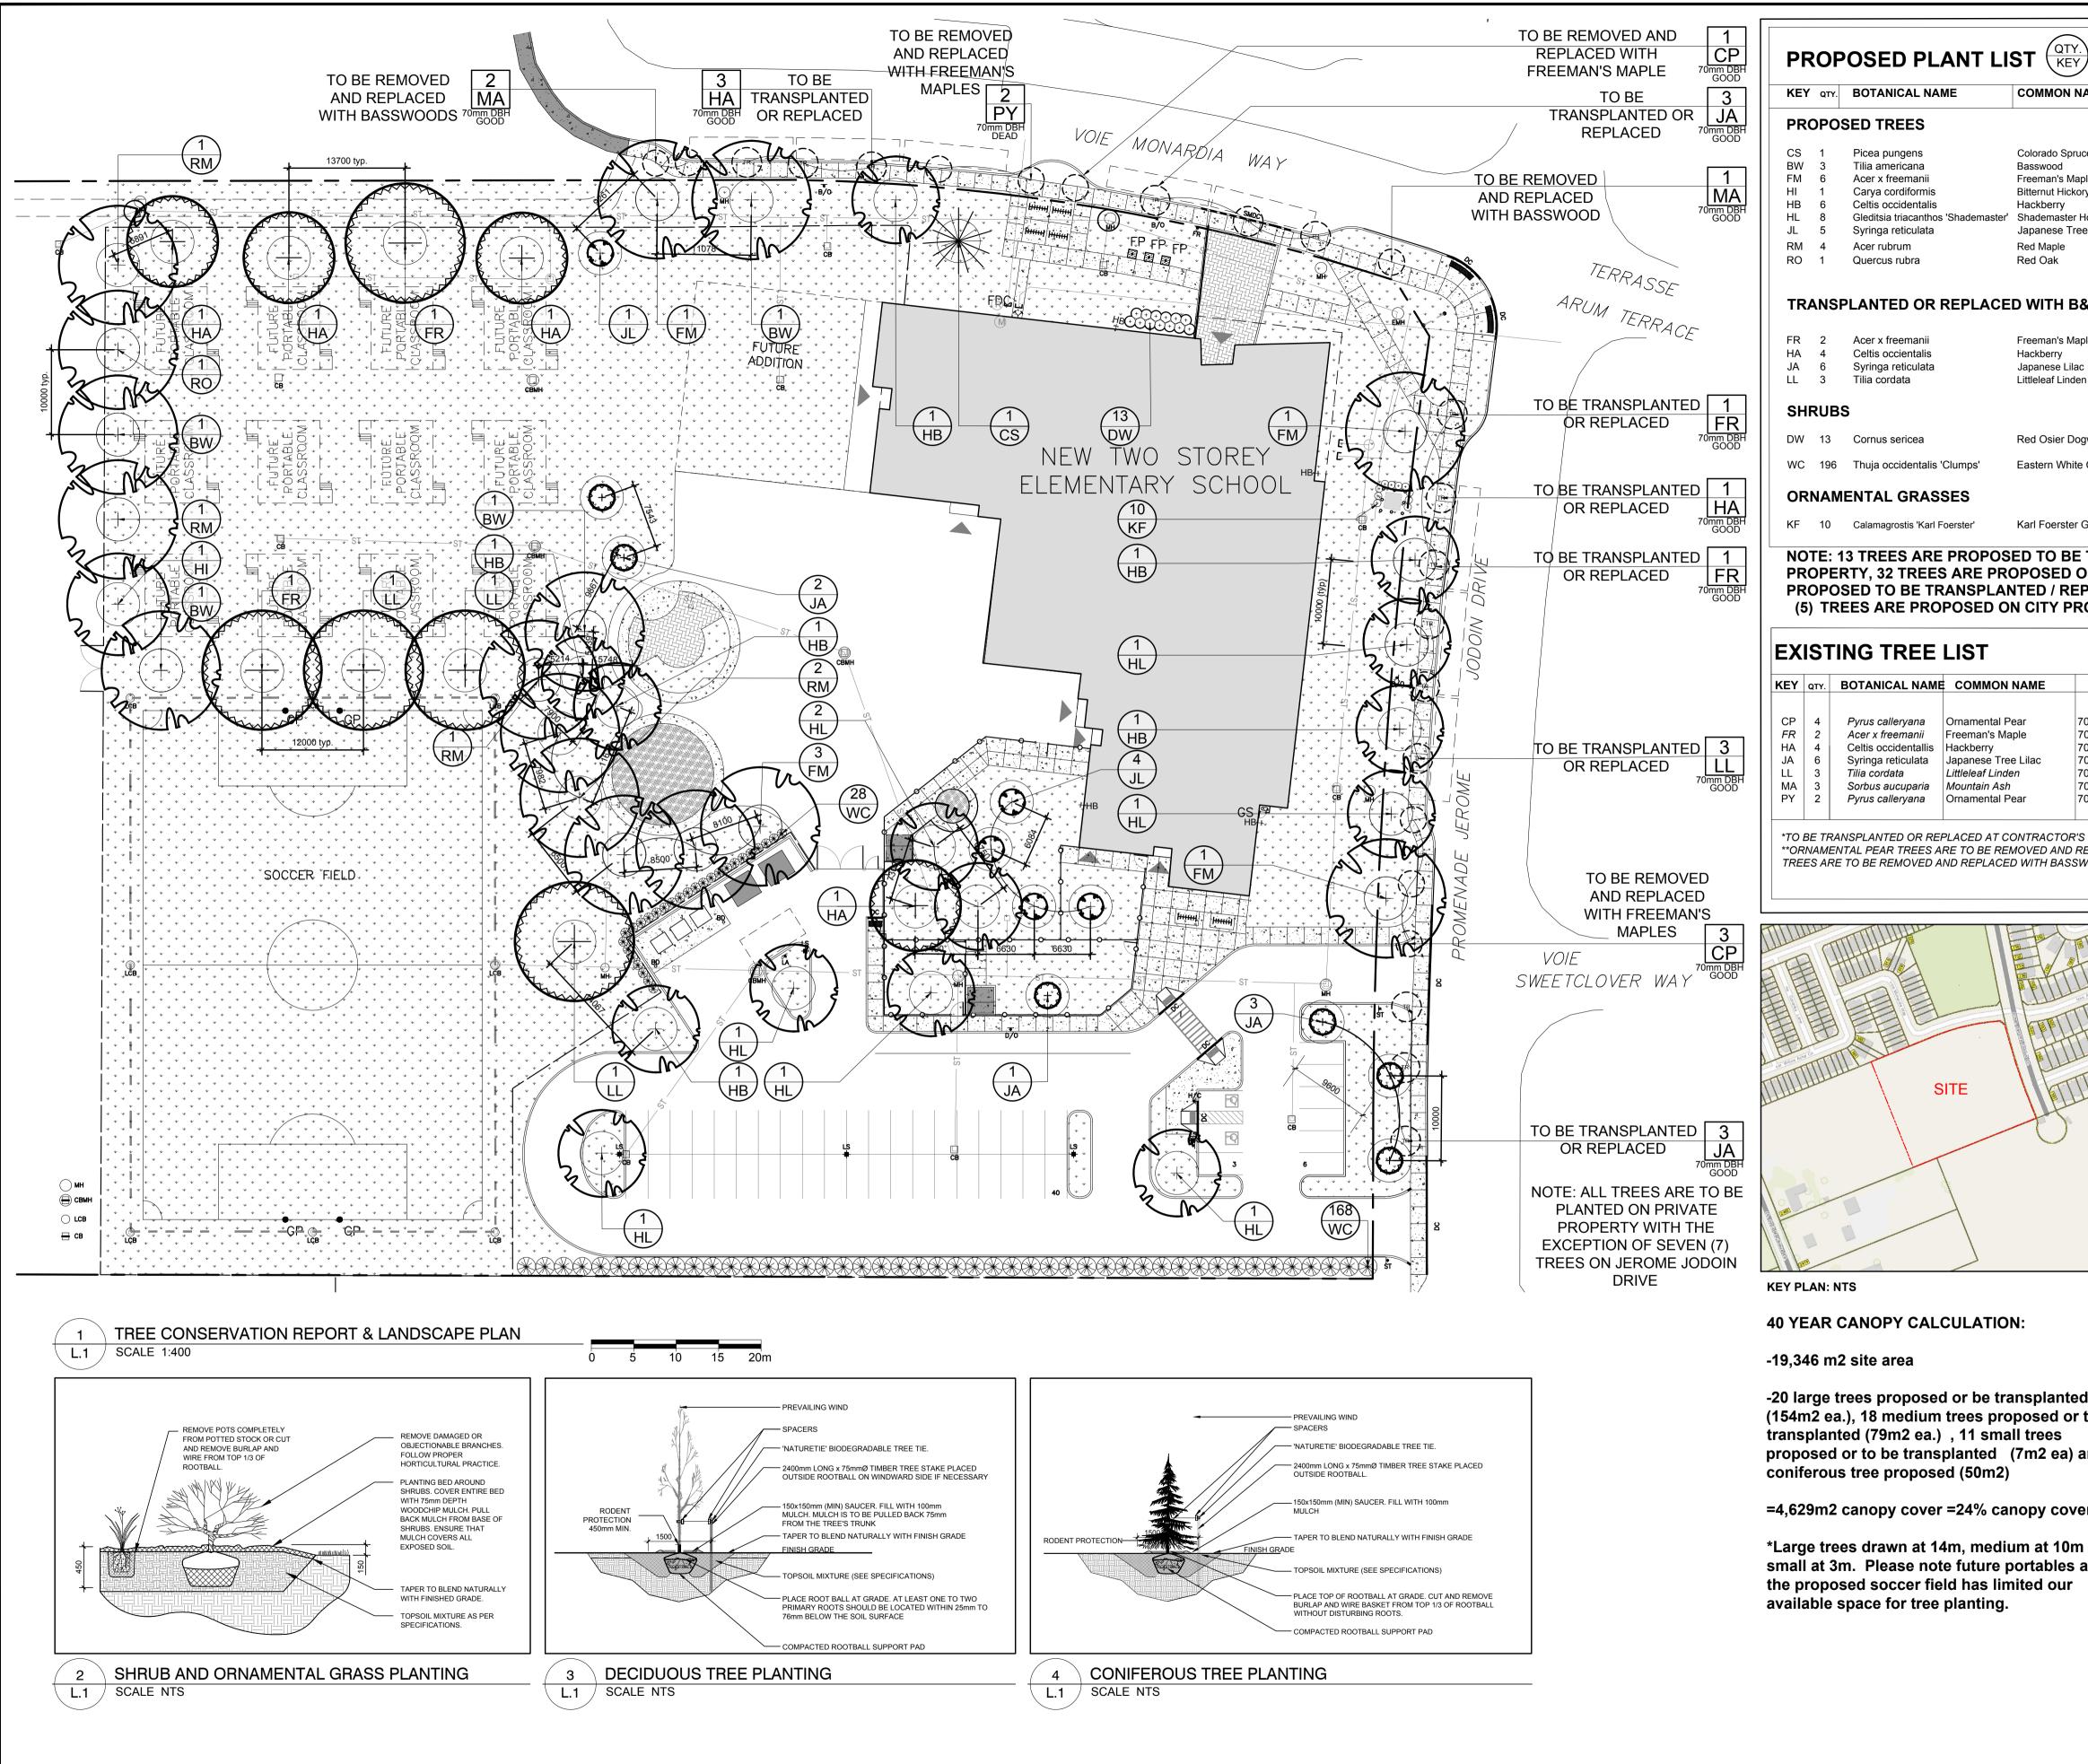

| TREESaa pungensColorado Sprucea americanaBasswoodr x freemaniiFreeman's Mapleya cordiformisBitternut Hickoryya cordiformisHackberryya cordiformisHackberryya cordiformisShademaster'ya cordiformisShademaster'ya cordiformisHackberryya cordiformisHackberryya cordiformisHackberryya cordiformisShademaster'ya cordiformisShademaster Honey Locusya cordiformisRed Mapler rubrumRed Mapleercus rubraRed OakNTED OR REPLACED WITH B&B NUFr x freemaniiHackberryya corditaJapanese Lilacr x freemaniiHackberryya cordataJapanese Lilacis occientalisHackberryya reticulataJapanese Lilacis occidentalis 'Clumps'Eastern White Cedarrus sericeaRed Osier Dogwoodja occidentalis 'Clumps'Eastern White Cedarruagrostis 'Karl Foerster'Karl Foerster Grass                                                                                                                                                                                                                                                                                                        |
|---------------------------------------------------------------------------------------------------------------------------------------------------------------------------------------------------------------------------------------------------------------------------------------------------------------------------------------------------------------------------------------------------------------------------------------------------------------------------------------------------------------------------------------------------------------------------------------------------------------------------------------------------------------------------------------------------------------------------------------------------------------------------------------------------------------------------------------------------------------------------------------------------------------------------------------------------------------------------------------------------------------------------------------------------------------|
| a americana Basswood<br>r x freemanii Freeman's Maple<br>ya cordiformis Bitternut Hickory<br>is occidentalis Hackberry<br>ditsia triacanthos 'Shademaster' Shademaster Honey Locus<br>nga reticulata Japanese Tree Lilac<br>r rubrum Red Maple<br>ercus rubra Red Oak<br><b>NTED OR REPLACED WITH B&amp;B NUF</b><br>r x freemanii Freeman's Maple<br>tis occientalis Hackberry<br>nga reticulata Japanese Lilac<br>a cordata Littleleaf Linden<br>nus sericea Red Osier Dogwood<br>ja occidentalis 'Clumps' Eastern White Cedar<br><b>TAL GRASSES</b>                                                                                                                                                                                                                                                                                                                                                                                                                                                                                                        |
| r x freemanii Freeman's Maple<br>Hackberry<br>Japanese Lilac<br>Littleleaf Linden<br>nus sericea Red Osier Dogwood<br>ja occidentalis 'Clumps' Eastern White Cedar                                                                                                                                                                                                                                                                                                                                                                                                                                                                                                                                                                                                                                                                                                                                                                                                                                                                                            |
| is occientalis Hackberry<br>nga reticulata Japanese Lilac<br>Littleleaf Linden<br>nus sericea Red Osier Dogwood<br>ja occidentalis 'Clumps' Eastern White Cedar<br><b>CAL GRASSES</b>                                                                                                                                                                                                                                                                                                                                                                                                                                                                                                                                                                                                                                                                                                                                                                                                                                                                         |
| ja occidentalis 'Clumps' Eastern White Cedar                                                                                                                                                                                                                                                                                                                                                                                                                                                                                                                                                                                                                                                                                                                                                                                                                                                                                                                                                                                                                  |
| ja occidentalis 'Clumps' Eastern White Cedar                                                                                                                                                                                                                                                                                                                                                                                                                                                                                                                                                                                                                                                                                                                                                                                                                                                                                                                                                                                                                  |
| AL GRASSES                                                                                                                                                                                                                                                                                                                                                                                                                                                                                                                                                                                                                                                                                                                                                                                                                                                                                                                                                                                                                                                    |
|                                                                                                                                                                                                                                                                                                                                                                                                                                                                                                                                                                                                                                                                                                                                                                                                                                                                                                                                                                                                                                                               |
| magrostis 'Karl Foerster' Karl Foerster Grass                                                                                                                                                                                                                                                                                                                                                                                                                                                                                                                                                                                                                                                                                                                                                                                                                                                                                                                                                                                                                 |
|                                                                                                                                                                                                                                                                                                                                                                                                                                                                                                                                                                                                                                                                                                                                                                                                                                                                                                                                                                                                                                                               |
| 32 TREES ARE PROPOSED ON PVT.<br>TO BE TRANSPLANTED / REPLACE<br>ARE PROPOSED ON CITY PROPERT                                                                                                                                                                                                                                                                                                                                                                                                                                                                                                                                                                                                                                                                                                                                                                                                                                                                                                                                                                 |
| NICAL NAME COMMON NAME SIZE                                                                                                                                                                                                                                                                                                                                                                                                                                                                                                                                                                                                                                                                                                                                                                                                                                                                                                                                                                                                                                   |
| s calleryana<br>x freemaniiOrnamental Pear<br>Freeman's Maple70mm DBH<br>70mm DBH<br> |
| EAR TREES ARE TO BE REMOVED AND REPLACED<br>E REMOVED AND REPLACED WITH BASSWOOD TRE                                                                                                                                                                                                                                                                                                                                                                                                                                                                                                                                                                                                                                                                                                                                                                                                                                                                                                                                                                          |
|                                                                                                                                                                                                                                                                                                                                                                                                                                                                                                                                                                                                                                                                                                                                                                                                                                                                                                                                                                                                                                                               |
|                                                                                                                                                                                                                                                                                                                                                                                                                                                                                                                                                                                                                                                                                                                                                                                                                                                                                                                                                                                                                                                               |

COMMON NAME

40 YEAR CANOPY CALCULATION:

## -19,346 m2 site area

-20 large trees proposed or be transplanted (154m2 ea.), 18 medium trees proposed or to be transplanted (79m2 ea.), 11 small trees proposed or to be transplanted (7m2 ea) and 1 coniferous tree proposed (50m2)

SITE

=4,629m2 canopy cover =24% canopy cover

\*Large trees drawn at 14m, medium at 10m and small at 3m. Please note future portables and the proposed soccer field has limited our available space for tree planting.