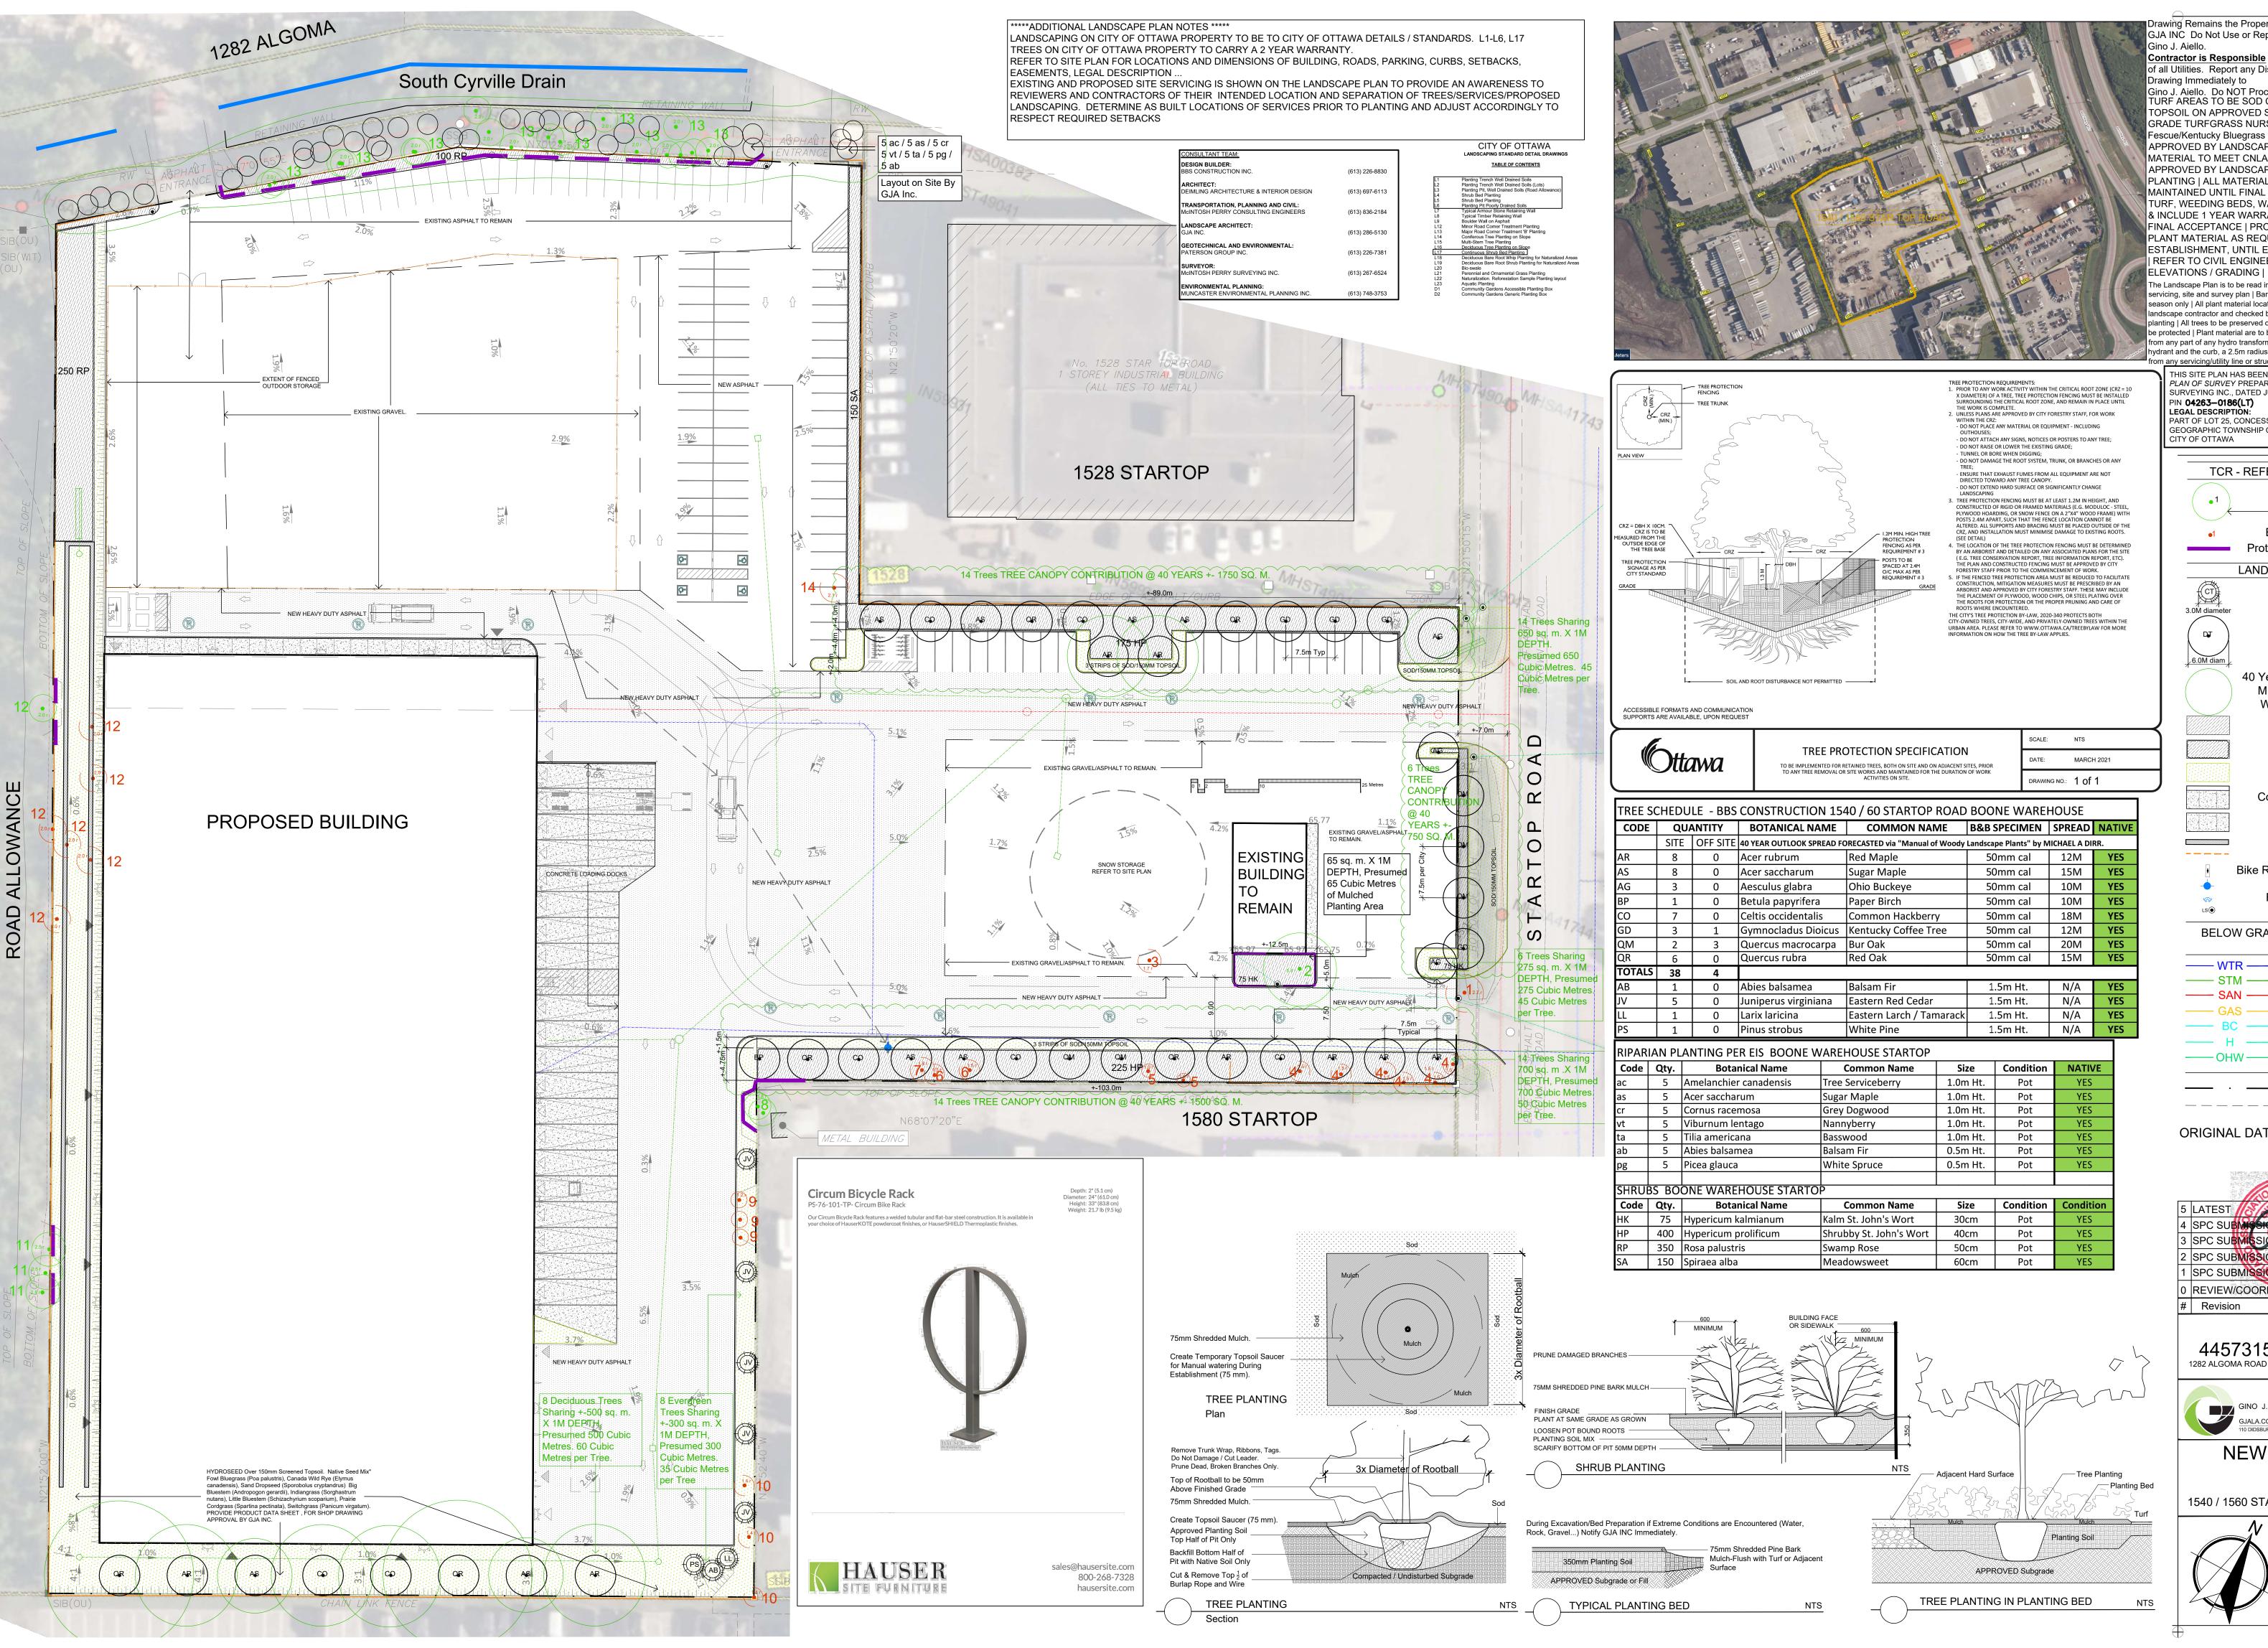

Orawing Remains the Property of/Copyright Reserved by GJA INC Do Not Use or Reproduce Without Approval of

Contractor is Responsible for Verification of Site Locations of all Utilities. Report any Discrepancies Between Site and

Gino J. Aiello. Do NOT Proceed Until Clarified TURF AREAS TO BE SOD C/W 150MM DEPTH OPSOIL ON APPROVED SUBGRADE | SOD TO BE #1 GRADE TURFGRASS NURSERY SOD per NSGA - Fine

Fescue/Kentucky Bluegrass Sod | PLANTING MIX TO BE APPROVED BY LANDSCAPE ARCHITECT | PLANT MATERIAL TO MEET CNLA STANDARDS/BE APPROVED BY LANDSCAPE ARCHITECT PRIOR TO PLANTING | ALL MATERIALS & WORK TO BE

MAINTAINED UNTIL FINAL ACCEPTANCE, (MOWING TURF, WEEDING BEDS, WATERING TURF & PLANTS) & INCLUDE 1 YEAR WARRANTY FROM DATE OF FINAL ACCEPTANCE | PROVIDE WATERING OF ALL PLANT MATERIAL AS REQUIRED FOR PROPER ESTABLISHMENT, UNTIL END OF WARRANTY PERIOD | REFER TO CIVIL ENGINEER'S DRAWING FOR

The Landscape Plan is to be read in conjunction with the grading, ervicing, site and survey plan | Bare root material to be planted in eason only | All plant material locations to be staked on site by the andscape contractor and checked by the landscape architect prior to anting | All trees to be preserved on or directly adjacent to the site will be protected | Plant material are to be installed a minimum of; 3.0m away

from any part of any hydro transformer, 3.0m corridor between a fire nydrant and the curb, a 2.5m radius beside or behind a fire hydrant, 2.0m

THIS SITE PLAN HAS BEEN BASED ON THE SURVEYOR'S PLAN OF SURVEY PREPARED BY MCINTOSH PERRY SURVEYING INC., DATED JUNE 15th, 2023.

PART OF LOT 25, CONCESSION 2 (OTTAWA FRONT) GEOGRAPHIC TOWNSHIP OF GLOUCESTER

TCR - REFER TO REPORT BY IFS

Existing Tree to Remain

Existing Tree to Remove **Protection for Existing Trees** 

LANDSCAPE PLAN LEGEND Coniferous Tree symbol 3.0m diameter

Deciduous Tree symbol 6.0m diameter

40 Year Outlook according to Michael A. Dirr, Manual of Woody Landscape Plants

Planting Bed

Concrete

Shrub Planting Bed

Concrete Monolithic Curb

Retaining Wall Bike Rack Anchor to Concrete

Fire Hydrant **FD Siamese Connection** Light Standard

**BELOW GRADE SERVICES REFER** TO CIVIL/CUP

----- WTR ----- U/G Water Service —— STM —— U/G Storm Service —— SAN —— U/G Sanitary Service U/G Gas Service U/G TelCo Service U/G Hydro Service —— OHW —— O/H Hydro Service

> PROPERTY LINE EASEMENT LINE

ORIGINAL DATE OF PLAN 2023 070

2024 08 15 0 REVIEW/COORDINATION 2023 07 01

4457315 CANADA INC 1282 ALGOMA ROAD GLOUCESTER ONTARIO K1B 3W

GJALA.COM | 613 286 5130 | GINO@GJALA.COM

PROPERTY OWNER

**GJA INC** 

**NEW WAREHOUSE** BOONE

1540 / 1560 STAR TOP ROAD OTTAWA

Plan g

DWG # 19125