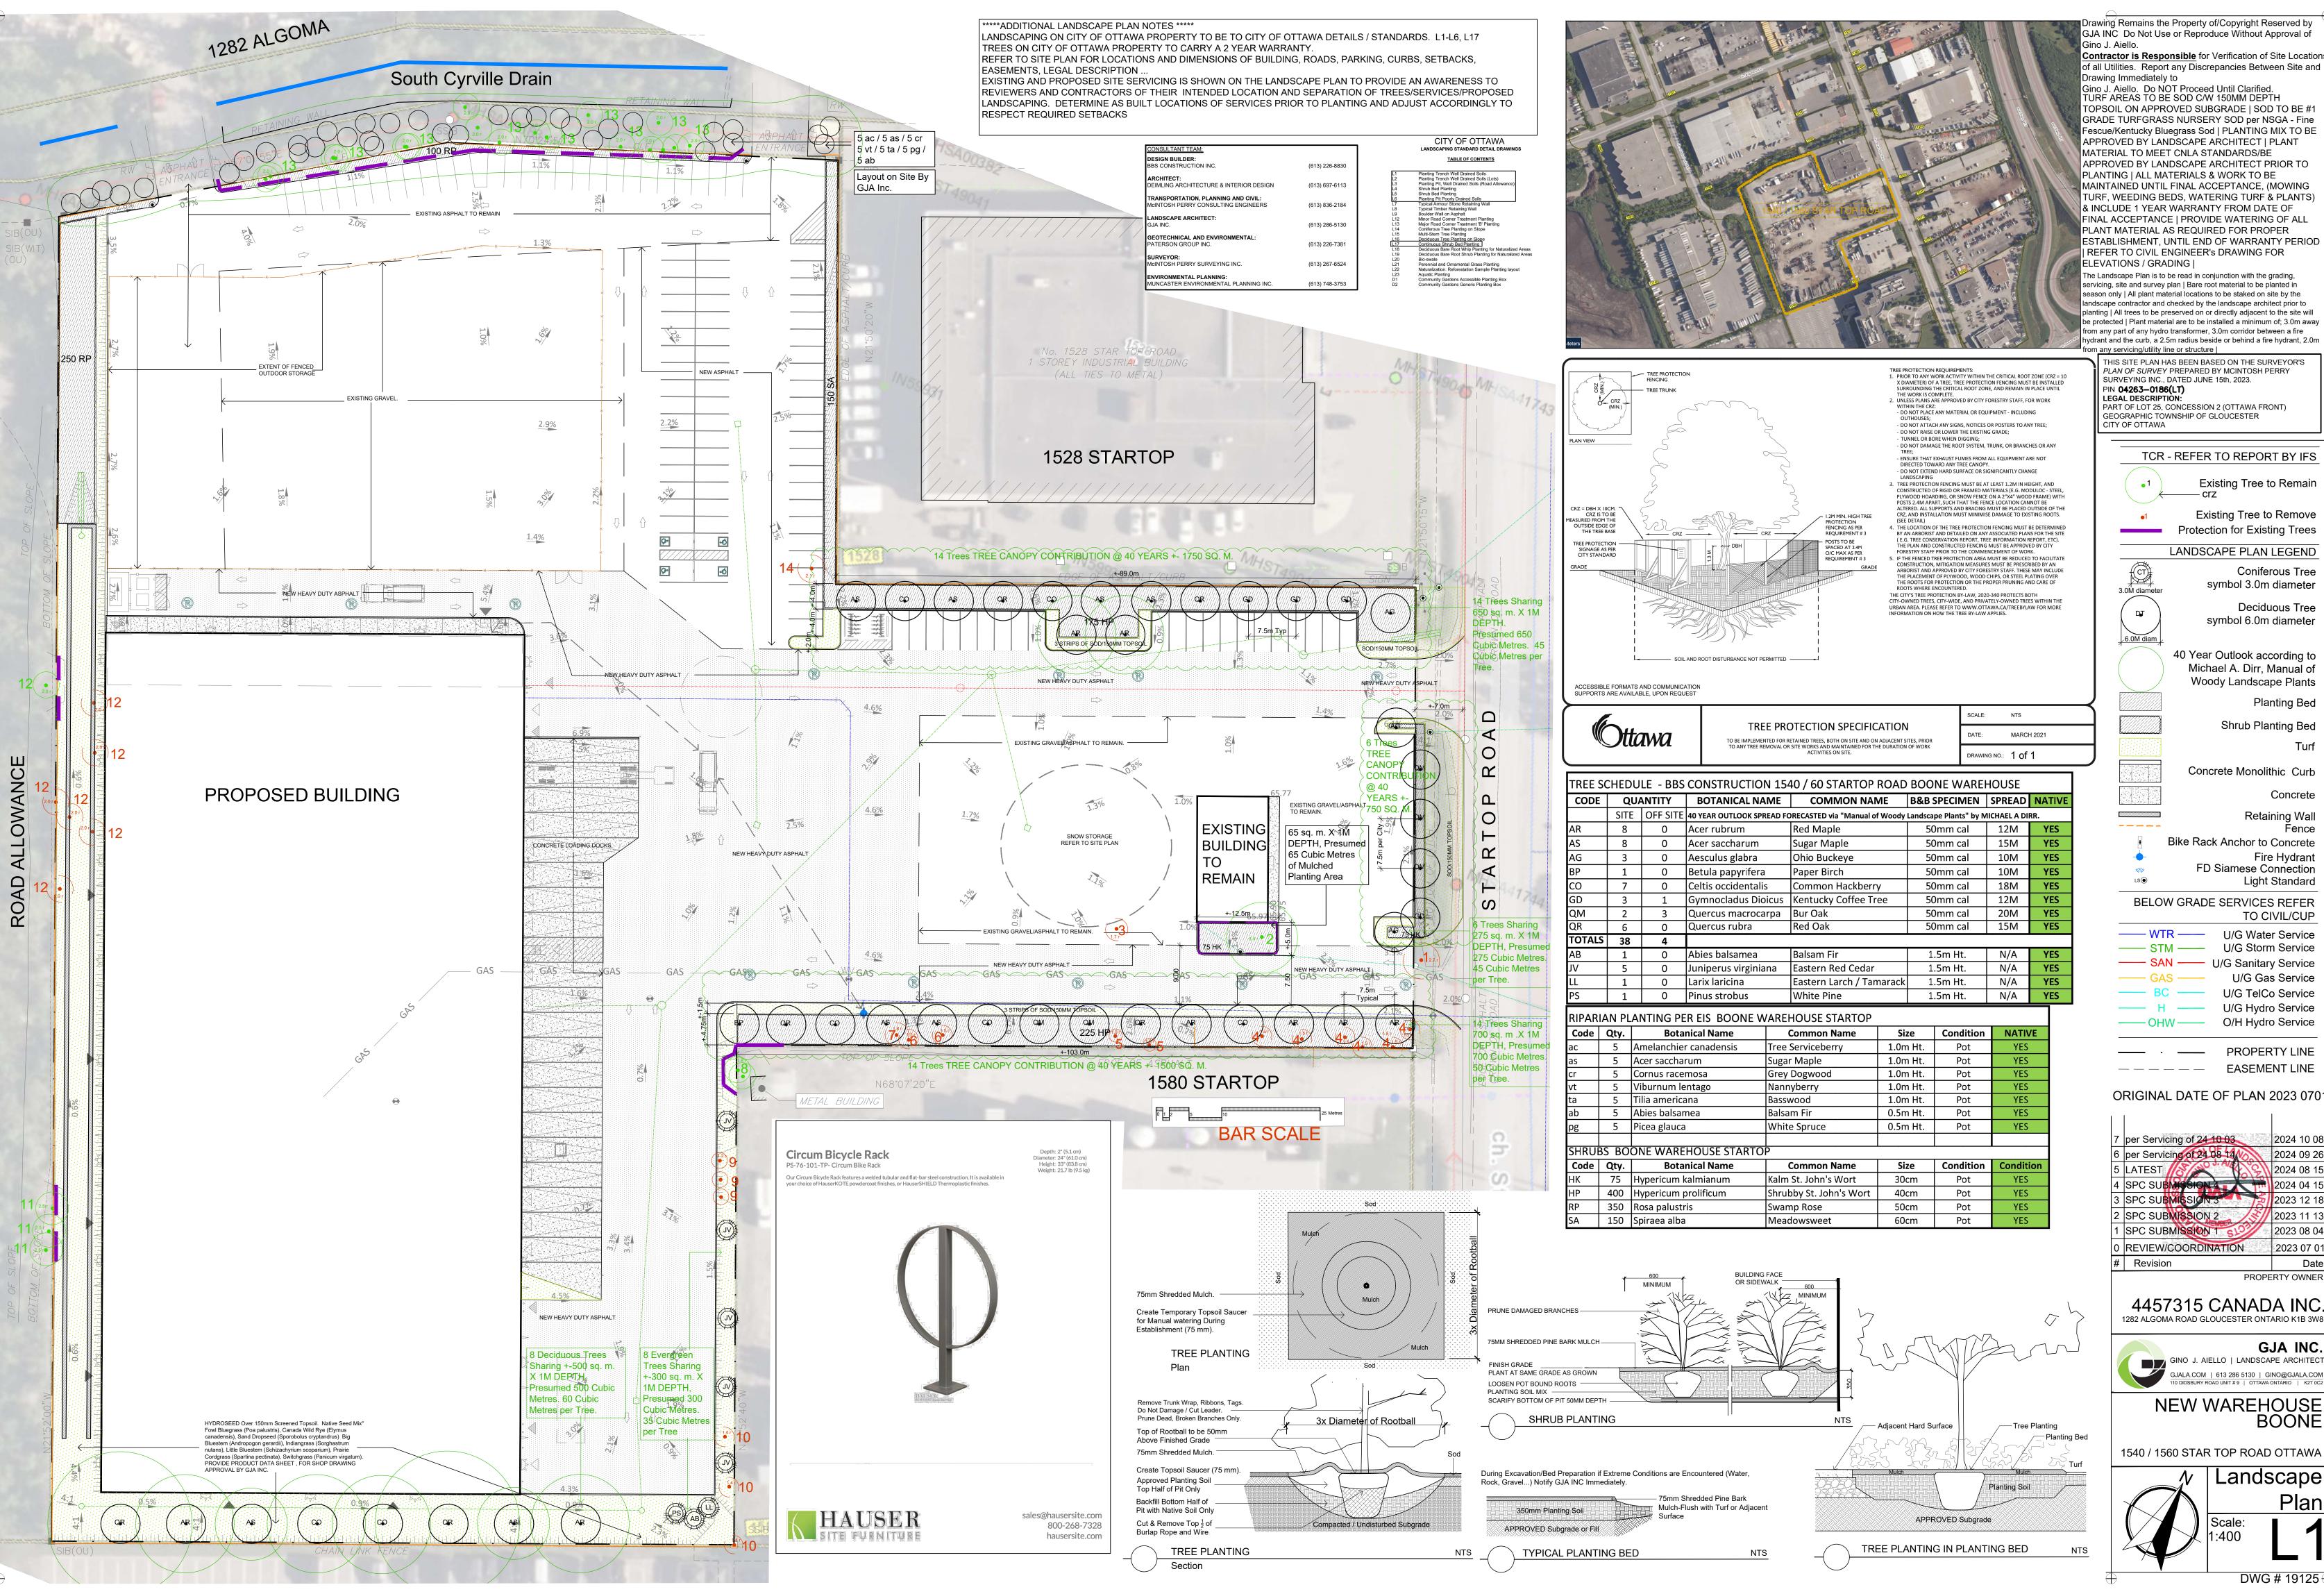

Orawing Remains the Property of/Copyright Reserved by GJA INC Do Not Use or Reproduce Without Approval of

Contractor is Responsible for Verification of Site Locations of all Utilities. Report any Discrepancies Between Site and

Gino J. Aiello. Do NOT Proceed Until Clarified TURF AREAS TO BE SOD C/W 150MM DEPTH OPSOIL ON APPROVED SUBGRADE | SOD TO BE #1 GRADE TURFGRASS NURSERY SOD per NSGA - Fine

Fescue/Kentucky Bluegrass Sod | PLANTING MIX TO BE APPROVED BY LANDSCAPE ARCHITECT | PLANT MATERIAL TO MEET CNLA STANDARDS/BE APPROVED BY LANDSCAPE ARCHITECT PRIOR TO

TURF, WEEDING BEDS, WATERING TURF & PLANTS) & INCLUDE 1 YEAR WARRANTY FROM DATE OF FINAL ACCEPTANCE | PROVIDE WATERING OF ALL PLANT MATERIAL AS REQUIRED FOR PROPER ESTABLISHMENT, UNTIL END OF WARRANTY PERIOD | REFER TO CIVIL ENGINEER'S DRAWING FOR

The Landscape Plan is to be read in conjunction with the grading, ervicing, site and survey plan | Bare root material to be planted in andscape contractor and checked by the landscape architect prior to anting | All trees to be preserved on or directly adjacent to the site will be protected | Plant material are to be installed a minimum of; 3.0m away

from any part of any hydro transformer, 3.0m corridor between a fire nydrant and the curb, a 2.5m radius beside or behind a fire hydrant, 2.0m

THIS SITE PLAN HAS BEEN BASED ON THE SURVEYOR'S PLAN OF SURVEY PREPARED BY MCINTOSH PERRY SURVEYING INC., DATED JUNE 15th, 2023.

GEOGRAPHIC TOWNSHIP OF GLOUCESTER

TCR - REFER TO REPORT BY IFS

Existing Tree to Remain

Existing Tree to Remove **Protection for Existing Trees** 

LANDSCAPE PLAN LEGEND Coniferous Tree symbol 3.0m diameter

Deciduous Tree symbol 6.0m diameter

> 40 Year Outlook according to Michael A. Dirr, Manual of Woody Landscape Plants

Planting Bed Shrub Planting Bed

Concrete Monolithic Curb

Concrete

Retaining Wall Bike Rack Anchor to Concrete Fire Hydrant

TO CIVIL/CUP

**FD Siamese Connection** Light Standard **BELOW GRADE SERVICES REFER** 

----- WTR ----- U/G Water Service —— STM —— U/G Storm Service —— SAN —— U/G Sanitary Service U/G Gas Service U/G TelCo Service

U/G Hydro Service —— OHW —— O/H Hydro Service PROPERTY LINE

EASEMENT LINE

per Servicing of 24 10 03 2024 09 26 6 per Servicing of 24 08 14 2024 08 15 2024 04 1 I SPC SUBMISSION 1 0 REVIEW/COORDINATION 2023 07 01

4457315 CANADA INC

**GJA INC** GINO J. AIELLO | LANDSCAPE ARCHITECT GJALA.COM | 613 286 5130 | GINO@GJALA.COM

PROPERTY OWNER

**NEW WAREHOUSE** BOONE

1540 / 1560 STAR TOP ROAD OTTAWA

Landscape 🛭 Plan g DWG # 19125