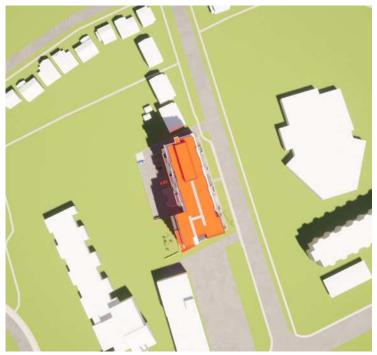

## WINTER SOLSTICE - DECEMBER 21st

1 - DECEMBER 21st - 09h00

2 - DECEMBER 21st - 10h00

3 - DECEMBER 21st - 11h00

5 - DECEMBER 21st - 13h00

6 - DECEMBER 21st - 14h00

7 - DECEMBER 21st - 15h00

98-100 BEARBROOK

## 4 - DECEMBER 21st - 12h00