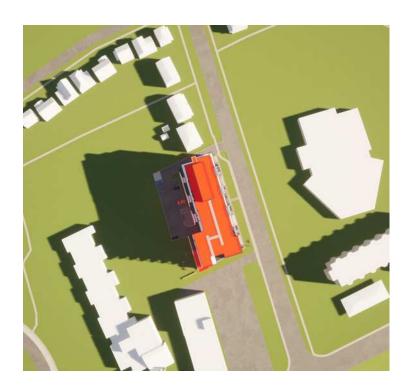

## WINTER SOLSTICE - DECEMBER 21st

1 - DECEMBER 21st - 09h00

2 - DECEMBER 21st - 10h00

3 - DECEMBER 21st - 11h00

5 - DECEMBER 21st - 13h00

6 - DECEMBER 21st - 14h00

7 - DECEMBER 21st - 15h00

98-100 BEARBROOK

## 4 - DECEMBER 21st - 12h00