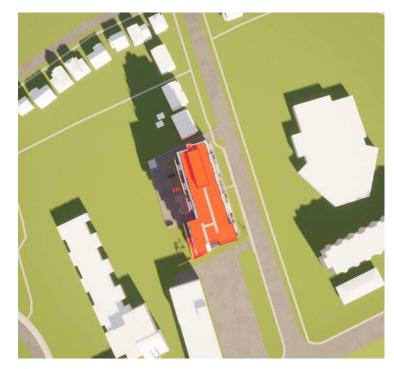

#### SUMMER SOLSTICE - JUNE 21st

1 - JUNE 21st - 08h00

2 - JUNE 21st - 09h00

3 - JUNE 21st - 10h00

2

6 - JUNE 21st - 13h00

7 - JUNE 21st - 14h00

SOLAR ANALYSIS

# 4 - JUNE 21st - 11h00