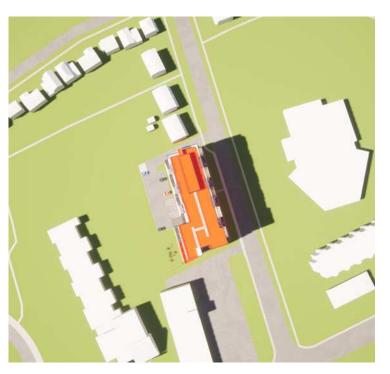

## WINTER SOLSTICE - DECEMBER 21st

1 - DECEMBER 21st - 09h00

2 - DECEMBER 21st - 10h00

3 - DECEMBER 21st - 11h00

5 - DECEMBER 21st - 13h00

6 - DECEMBER 21st - 14h00

7 - DECEMBER 21st - 15h00

98-100 BEARBROOK

## 4 - DECEMBER 21st - 12h00