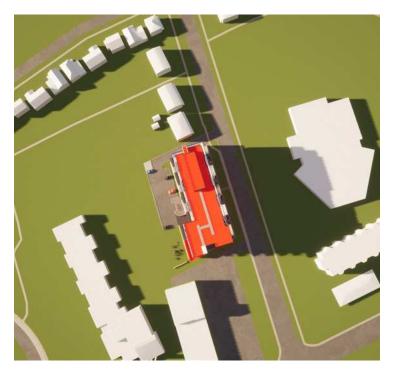

#### SUMMER SOLSTICE - JUNE 21st

1 - JUNE 21st - 08h00

2 - JUNE 21st - 09h00

3 - JUNE 21st - 10h00

2

6 - JUNE 21st - 13h00

7 - JUNE 21st - 14h00

SOLAR ANALYSIS

# 4 - JUNE 21st - 11h00