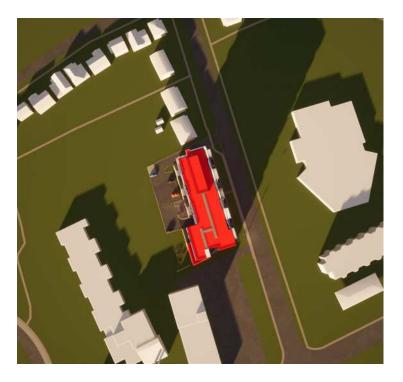

## WINTER SOLSTICE - DECEMBER 21st

1 - DECEMBER 21st - 09h00

2 - DECEMBER 21st - 10h00

3 - DECEMBER 21st - 11h00

5 - DECEMBER 21st - 13h00

6 - DECEMBER 21st - 14h00

7 - DECEMBER 21st - 15h00

98-100 BEARBROOK

## 4 - DECEMBER 21st - 12h00