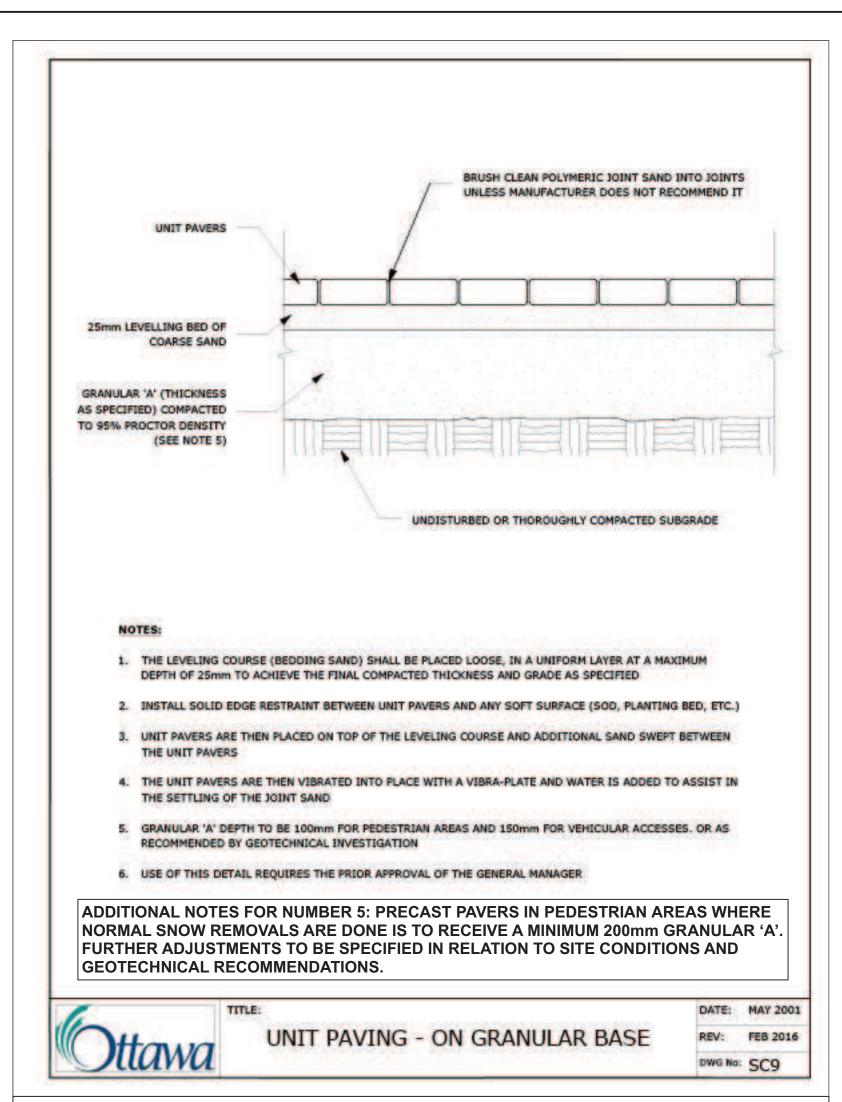

e without prior approval of the Landscape Architect. .6 Where clay is encountered proper drainage must be ensured in tree/shrub pits, prior to planting. Have method approved by Landscape

**GENERAL NOTES** 

subsurface conditions.

all pavement areas prior to construction.













GRADIENTWIND

**ENGINEERS & SCIENTISTS** 



LRL ENGINEERING



**Ruhland & Associates Ltd** landscape architecture • urban design • site planning

3 Re-Issued for SPC 2024/02/22 Re-Issued for SPC 2023/12/14

NUMBER/ NUMÉRO MILESTONE / FAIT SAILLANT DESIGNED BY / CONCU PAR M. Ruhland M. Ruhland DRAWN BY / DESSINE PAR SCALE / ECHELLE



ARCHITECT

T.Frost / V. Odusanya



CONSULTANT

CONSULTANT

PROJECT / LOCATION

THE NUKK

652 FLAGSTAFF DRIVE, OTTAWA ON.

LANDSCAPE PLAN

SHEET NO. L-01 PROJECT NO. 23-1719





DWG No: SC27





THIS PLAN IS ISSUED FOR SITE PLAN CONTROL SUBMISSION ONLY.

ADDITIONAL DETAILING AND SPECIFICATIONS ARE REQUIRED



PLANTER









**DESIGN & SYSTEMS** 













## **Ruhland & Associates Ltd**

3 Re-Issued for SPC 2024/02/22 Re-Issued for SPC 2023/12/14 Issued for SPC 2023/08/22

DATE: (Y/M/D) INITIALS INITIALE MBER/ MILESTONE / FAIT SAILLANT DESIGNED BY / CONCU PAR CHECKED BY / VERIFIE PAR M. Ruhland M. Ruhland

DRAWN BY / DESSINE PAR

T.Frost / V. Odusanya

ARCHITECT



CONSULTANT

SCALE / ECHELLE

AS SHOWN

CONSULTANT

PROJECT / LOCATION

THE NUKK

652 FLAGSTAFF DRIVE, OTTAWA ON.

LANDSCAPE PLAN

SHEET NO. PROJECT NO.

23-1719

L-02

# 19106



PROVIDE SHOP DRAWINGS FOR ANCHORS AND CONCRETE PAD



## TREE SOIL VOLUME REQUIREMENTS:

STANDARD TREE SOIL VOLUMES