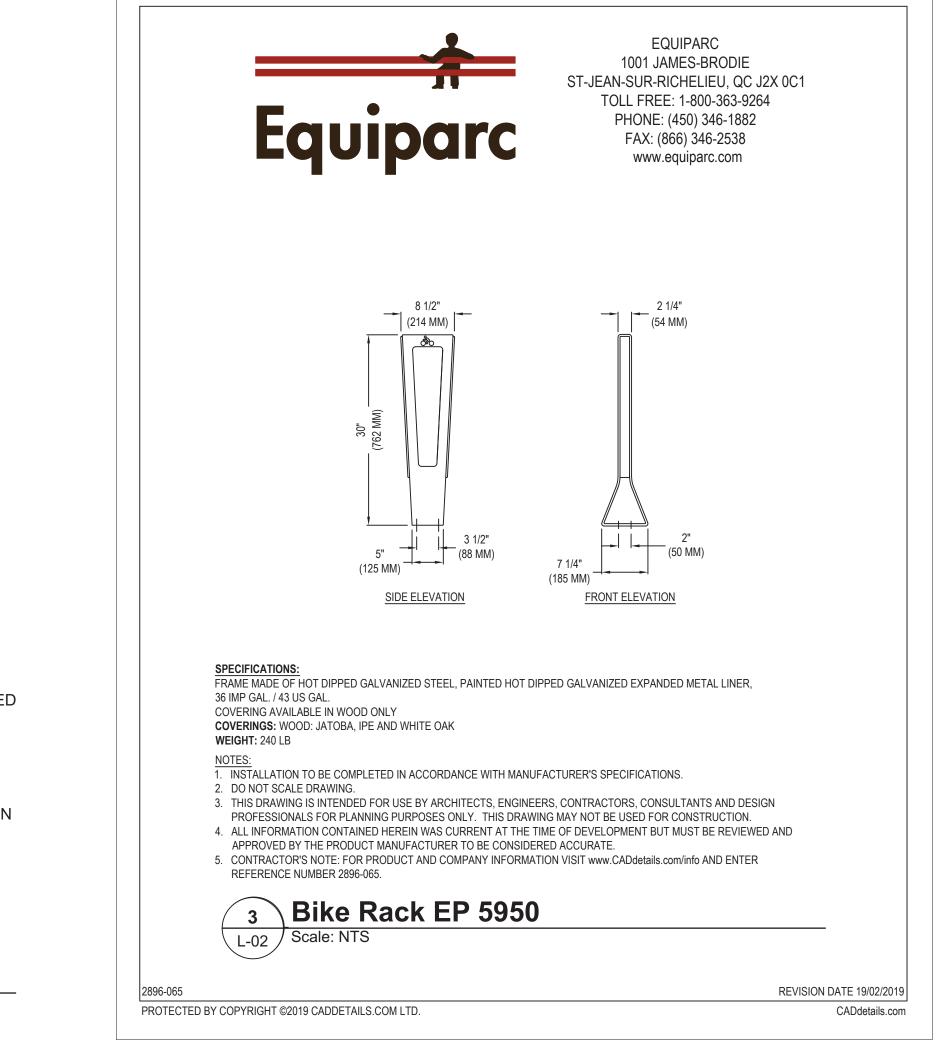

ting. Have method approved by Landscape

**GENERAL NOTES** 

subsurface conditions.

all pavement areas prior to construction.













GRADIENTWIND

**ENGINEERS & SCIENTISTS** 



LRL ENGINEERING



**Ruhland & Associates Ltd** landscape architecture • urban design • site planning

3 Re-Issued for SPC 2024/02/22 Re-Issued for SPC 2023/12/14

NUMBER/ NUMÉRO MILESTONE / FAIT SAILLANT DESIGNED BY / CONCU PAR M. Ruhland M. Ruhland DRAWN BY / DESSINE PAR SCALE / ECHELLE



ARCHITECT

T.Frost / V. Odusanya



CONSULTANT

CONSULTANT

PROJECT / LOCATION

THE NUKK

652 FLAGSTAFF DRIVE, OTTAWA ON.

LANDSCAPE PLAN

SHEET NO. L-01 PROJECT NO. 23-1719





DWG No: SC27





THIS PLAN IS ISSUED FOR SITE PLAN CONTROL SUBMISSION ONLY.

ADDITIONAL DETAILING AND SPECIFICATIONS ARE REQUIRED



PLANTER









**DESIGN & SYSTEMS** 













## **Ruhland & Associates Ltd**

3 Re-Issued for SPC 2024/02/22 Re-Issued for SPC 2023/12/14 Issued for SPC 2023/08/22

DATE: (Y/M/D) INITIALS INITIALE MBER/ MILESTONE / FAIT SAILLANT DESIGNED BY / CONCU PAR CHECKED BY / VERIFIE PAR M. Ruhland M. Ruhland

DRAWN BY / DESSINE PAR

T.Frost / V. Odusanya

ARCHITECT



CONSULTANT

SCALE / ECHELLE

AS SHOWN

CONSULTANT

PROJECT / LOCATION

THE NUKK

652 FLAGSTAFF DRIVE, OTTAWA ON.

LANDSCAPE PLAN

SHEET NO. PROJECT NO.

23-1719

L-02

# 19106



PROVIDE SHOP DRAWINGS FOR ANCHORS AND CONCRETE PAD



## TREE SOIL VOLUME REQUIREMENTS:

STANDARD TREE SOIL VOLUMES QUANTITIES INCLUDE THE TOP 900-1000mm OF SOIL/EXISTING SUBSOIL LAYER TO CALCULATE TOTAL SOIL VOLUMES REQUIRED BY CITY OF OTTAWA FOR SUSTAINABLE TR