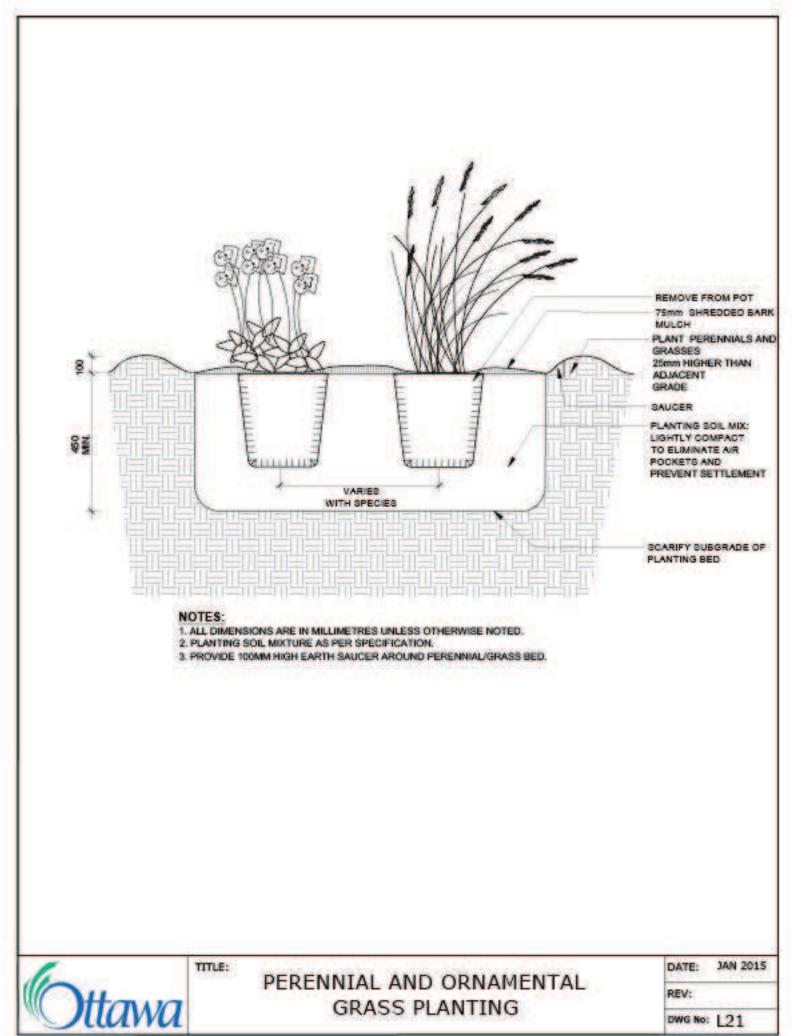

BE INSTALLED BELOW SPECIFIED TOPSOIL DEPTH TO OBTAIN THE SOIL VOLUME DEPTH REQUIRED.

REFER TO SOIL VOLUME CHART AND PLANS FOR AREA WHERE TREE SOIL VOLUMES ARE REQUIRED.

## TREE SOIL VOLUME REQUIREMENTS:

STANDARD TREE SOIL VOLUMES QUANTITIES INCLUDE THE TOP 900-1000mm OF IMPORTED AND EXISTING SOIL/SUBSOIL LAYER TO CALCULATE TOTAL SOIL VOLUMES REQUIRED BY CITY OF OTTAWA FOR SUSTAINABLE TREE GROWTH.

WHERE LARGER SOFT AREAS ARE AVAILABLE WITH APPROVED EXISTING TOPSOIL AND SUBSOIL, IMPORTED TOPSOIL ONLY AS PER DETAIL L-2.

WHERE EXISTING MATERIAL BELOW THE SPECIFIED TOPSOIL IS NOT CONDUCIVE TO TREE GROWTH, AN ADDITIONAL LAYER OF 400mm PLANTING MEDIUM AND APPROVED SUBSOIL IS TO BE INSTALLED BELOW SPECIFIED TOPSOIL DEPTH TO OBTAIN THE SOIL VOLUME DEPTH REQUIRED.

REFER TO SOIL VOLUME NOTES.











**DEPARTMENT, CITY OF OTTAWA** 







**DESIGN & SYSTEMS** 

















CONSULTANT CONSULTAN

PROJECT / LOCATION

THE NUKK

652 FLAGSTAFF DRIVE, OTTAWA ON.

DRAWING

**DETAILS** 

SHEET NO.

PROJECT NO.

23-1719

L-03