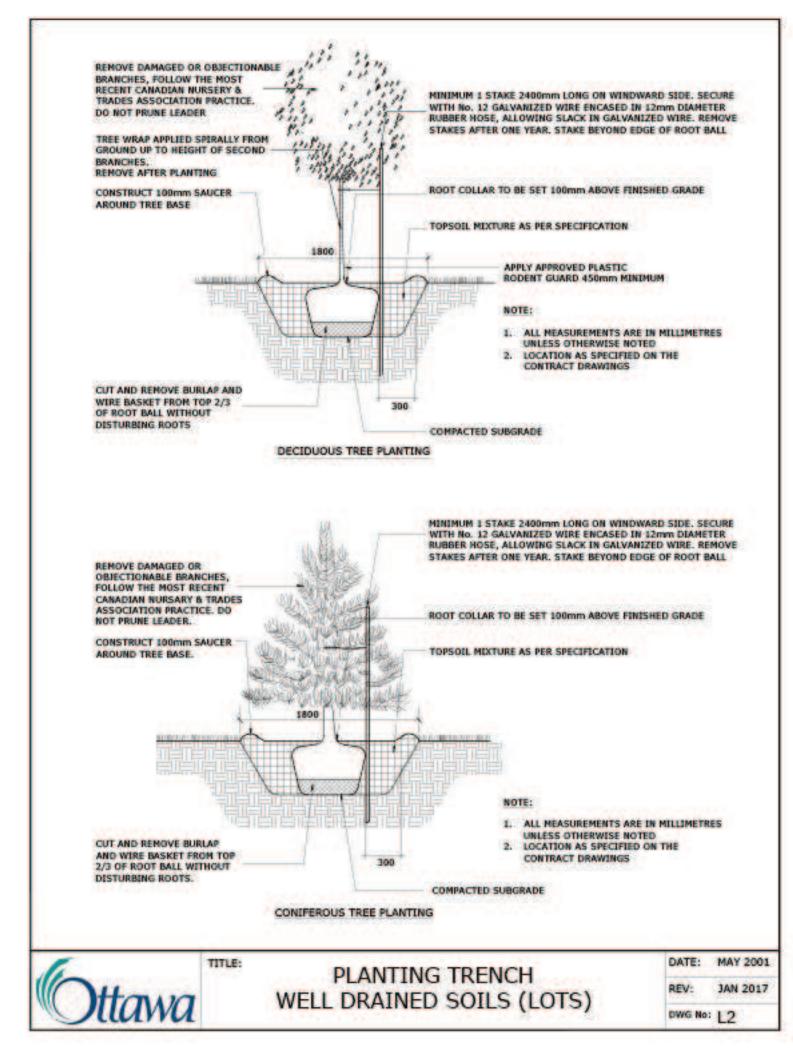

| PAVERS                                                                                                     | A CONTRACTOR OF THE PARTY OF TH |                          |            | 301       |  |  |
|------------------------------------------------------------------------------------------------------------|--------------------------------------------------------------------------------------------------------------------------------------------------------------------------------------------------------------------------------------------------------------------------------------------------------------------------------------------------------------------------------------------------------------------------------------------------------------------------------------------------------------------------------------------------------------------------------------------------------------------------------------------------------------------------------------------------------------------------------------------------------------------------------------------------------------------------------------------------------------------------------------------------------------------------------------------------------------------------------------------------------------------------------------------------------------------------------------------------------------------------------------------------------------------------------------------------------------------------------------------------------------------------------------------------------------------------------------------------------------------------------------------------------------------------------------------------------------------------------------------------------------------------------------------------------------------------------------------------------------------------------------------------------------------------------------------------------------------------------------------------------------------------------------------------------------------------------------------------------------------------------------------------------------------------------------------------------------------------------------------------------------------------------------------------------------------------------------------------------------------------------|--------------------------|------------|-----------|--|--|
| CONCRETE 1 SOIL VOLUME AREA & ID                                                                           |                                                                                                                                                                                                                                                                                                                                                                                                                                                                                                                                                                                                                                                                                                                                                                                                                                                                                                                                                                                                                                                                                                                                                                                                                                                                                                                                                                                                                                                                                                                                                                                                                                                                                                                                                                                                                                                                                                                                                                                                                                                                                                                                |                          |            |           |  |  |
|                                                                                                            |                                                                                                                                                                                                                                                                                                                                                                                                                                                                                                                                                                                                                                                                                                                                                                                                                                                                                                                                                                                                                                                                                                                                                                                                                                                                                                                                                                                                                                                                                                                                                                                                                                                                                                                                                                                                                                                                                                                                                                                                                                                                                                                                | COIL VOLOIVI             | _ ,        | ANLA & ID |  |  |
|                                                                                                            |                                                                                                                                                                                                                                                                                                                                                                                                                                                                                                                                                                                                                                                                                                                                                                                                                                                                                                                                                                                                                                                                                                                                                                                                                                                                                                                                                                                                                                                                                                                                                                                                                                                                                                                                                                                                                                                                                                                                                                                                                                                                                                                                |                          |            |           |  |  |
|                                                                                                            |                                                                                                                                                                                                                                                                                                                                                                                                                                                                                                                                                                                                                                                                                                                                                                                                                                                                                                                                                                                                                                                                                                                                                                                                                                                                                                                                                                                                                                                                                                                                                                                                                                                                                                                                                                                                                                                                                                                                                                                                                                                                                                                                |                          |            |           |  |  |
|                                                                                                            |                                                                                                                                                                                                                                                                                                                                                                                                                                                                                                                                                                                                                                                                                                                                                                                                                                                                                                                                                                                                                                                                                                                                                                                                                                                                                                                                                                                                                                                                                                                                                                                                                                                                                                                                                                                                                                                                                                                                                                                                                                                                                                                                |                          |            |           |  |  |
|                                                                                                            |                                                                                                                                                                                                                                                                                                                                                                                                                                                                                                                                                                                                                                                                                                                                                                                                                                                                                                                                                                                                                                                                                                                                                                                                                                                                                                                                                                                                                                                                                                                                                                                                                                                                                                                                                                                                                                                                                                                                                                                                                                                                                                                                |                          |            |           |  |  |
|                                                                                                            |                                                                                                                                                                                                                                                                                                                                                                                                                                                                                                                                                                                                                                                                                                                                                                                                                                                                                                                                                                                                                                                                                                                                                                                                                                                                                                                                                                                                                                                                                                                                                                                                                                                                                                                                                                                                                                                                                                                                                                                                                                                                                                                                | OTTAWA                   | Design     | Soil      |  |  |
| Soil Volume Area, Tree Quantity and Size                                                                   | Tree                                                                                                                                                                                                                                                                                                                                                                                                                                                                                                                                                                                                                                                                                                                                                                                                                                                                                                                                                                                                                                                                                                                                                                                                                                                                                                                                                                                                                                                                                                                                                                                                                                                                                                                                                                                                                                                                                                                                                                                                                                                                                                                           | Target Soil              | Soil       | Adequacy  |  |  |
| •                                                                                                          | Quantity                                                                                                                                                                                                                                                                                                                                                                                                                                                                                                                                                                                                                                                                                                                                                                                                                                                                                                                                                                                                                                                                                                                                                                                                                                                                                                                                                                                                                                                                                                                                                                                                                                                                                                                                                                                                                                                                                                                                                                                                                                                                                                                       | Volume (m <sup>3</sup> ) | Volume     |           |  |  |
| AREA 1 - 4 large trees, 4 medium trees, 1 conifer                                                          |                                                                                                                                                                                                                                                                                                                                                                                                                                                                                                                                                                                                                                                                                                                                                                                                                                                                                                                                                                                                                                                                                                                                                                                                                                                                                                                                                                                                                                                                                                                                                                                                                                                                                                                                                                                                                                                                                                                                                                                                                                                                                                                                |                          |            |           |  |  |
| plant bed (160 sq m x 0.9 metre deep)                                                                      | 9                                                                                                                                                                                                                                                                                                                                                                                                                                                                                                                                                                                                                                                                                                                                                                                                                                                                                                                                                                                                                                                                                                                                                                                                                                                                                                                                                                                                                                                                                                                                                                                                                                                                                                                                                                                                                                                                                                                                                                                                                                                                                                                              | 147.0                    | 144.0      | 97.96%    |  |  |
| AREA 2 - 2 large trees, 4 medium trees, 4 conifers                                                         |                                                                                                                                                                                                                                                                                                                                                                                                                                                                                                                                                                                                                                                                                                                                                                                                                                                                                                                                                                                                                                                                                                                                                                                                                                                                                                                                                                                                                                                                                                                                                                                                                                                                                                                                                                                                                                                                                                                                                                                                                                                                                                                                |                          |            |           |  |  |
| plant bed (245 sq m x 0.7 metre deep)                                                                      | 10                                                                                                                                                                                                                                                                                                                                                                                                                                                                                                                                                                                                                                                                                                                                                                                                                                                                                                                                                                                                                                                                                                                                                                                                                                                                                                                                                                                                                                                                                                                                                                                                                                                                                                                                                                                                                                                                                                                                                                                                                                                                                                                             | 156.0                    | 171.5      | 109.94%   |  |  |
| AREA 3 - 1 small ornamental tree (15cm DBH)*                                                               |                                                                                                                                                                                                                                                                                                                                                                                                                                                                                                                                                                                                                                                                                                                                                                                                                                                                                                                                                                                                                                                                                                                                                                                                                                                                                                                                                                                                                                                                                                                                                                                                                                                                                                                                                                                                                                                                                                                                                                                                                                                                                                                                |                          |            |           |  |  |
| plant bed (7 sq m x 0.9 metre deep)                                                                        | 1                                                                                                                                                                                                                                                                                                                                                                                                                                                                                                                                                                                                                                                                                                                                                                                                                                                                                                                                                                                                                                                                                                                                                                                                                                                                                                                                                                                                                                                                                                                                                                                                                                                                                                                                                                                                                                                                                                                                                                                                                                                                                                                              | 7.0                      | 6.3        | 90.00%    |  |  |
| * Small ornamental trees with growth to 8-15cm DBH, calculated using 'How much soil to grow a big tree' by | _                                                                                                                                                                                                                                                                                                                                                                                                                                                                                                                                                                                                                                                                                                                                                                                                                                                                                                                                                                                                                                                                                                                                                                                                                                                                                                                                                                                                                                                                                                                                                                                                                                                                                                                                                                                                                                                                                                                                                                                                                                                                                                                              |                          | nnar conif | ers       |  |  |