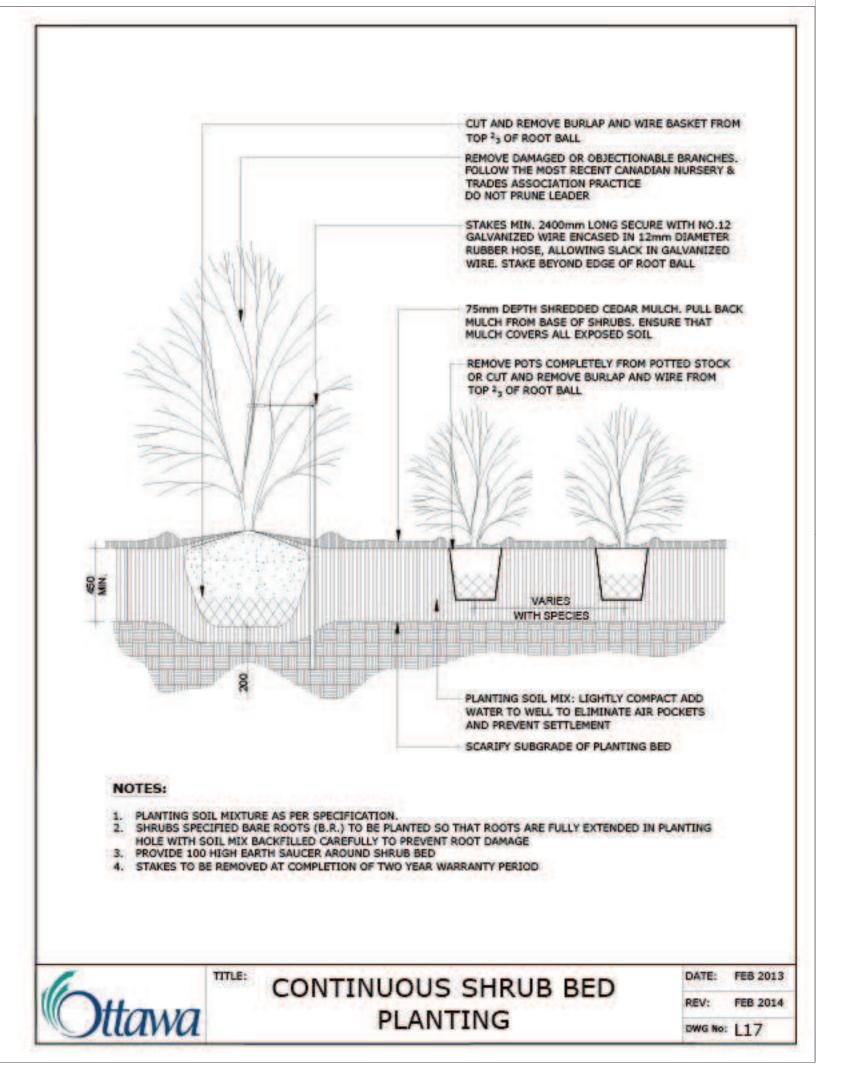

INSTALLED BELOW SPECIFIED TOPSOIL DEPTH TO OBTAIN THE SOIL VOLUME DEPTH REQUIRED.

REFER TO SOIL VOLUME CHART AND PLANS FOR AREA WHERE TREE SOIL VOLUMES ARE REQUIRED.

## TREE SOIL VOLUME REQUIREMENTS:

STANDARD TREE SOIL VOLUMES QUANTITIES INCLUDE THE TOP 900-1000mm OF IMPORTED AND EXISTING SOIL/SUBSOIL LAYER TO CALCULATE TOTAL SOIL VOLUMES REQUIRED BY CITY OF OTTAWA FOR SUSTAINABLE TREE GROWTH.

WHERE LARGER SOFT AREAS ARE AVAILABLE WITH APPROVED EXISTING TOPSOIL AND SUBSOIL, IMPORTED TOPSOIL ONLY AS PER DETAIL L-2.

WHERE EXISTING MATERIAL BELOW THE SPECIFIED TOPSOIL IS NOT CONDUCIVE TO TREE GROWTH, AN ADDITIONAL LAYER OF 400mm PLANTING MEDIUM AND APPROVED SUBSOIL IS TO BE INSTALLED BELOW SPECIFIED TOPSOIL DEPTH TO OBTAIN THE SOIL VOLUME DEPTH REQUIRED.

REFER TO SOIL VOLUME NOTES.











**DEPARTMENT, CITY OF OTTAWA** 







**DESIGN & SYSTEMS** 

















CONSULTANT CONSULTAN

PROJECT / LOCATION

THE NUKK

652 FLAGSTAFF DRIVE, OTTAWA ON.

DRAWING

**DETAILS** 

SHEET NO.

PROJECT NO.

23-1719

L-03