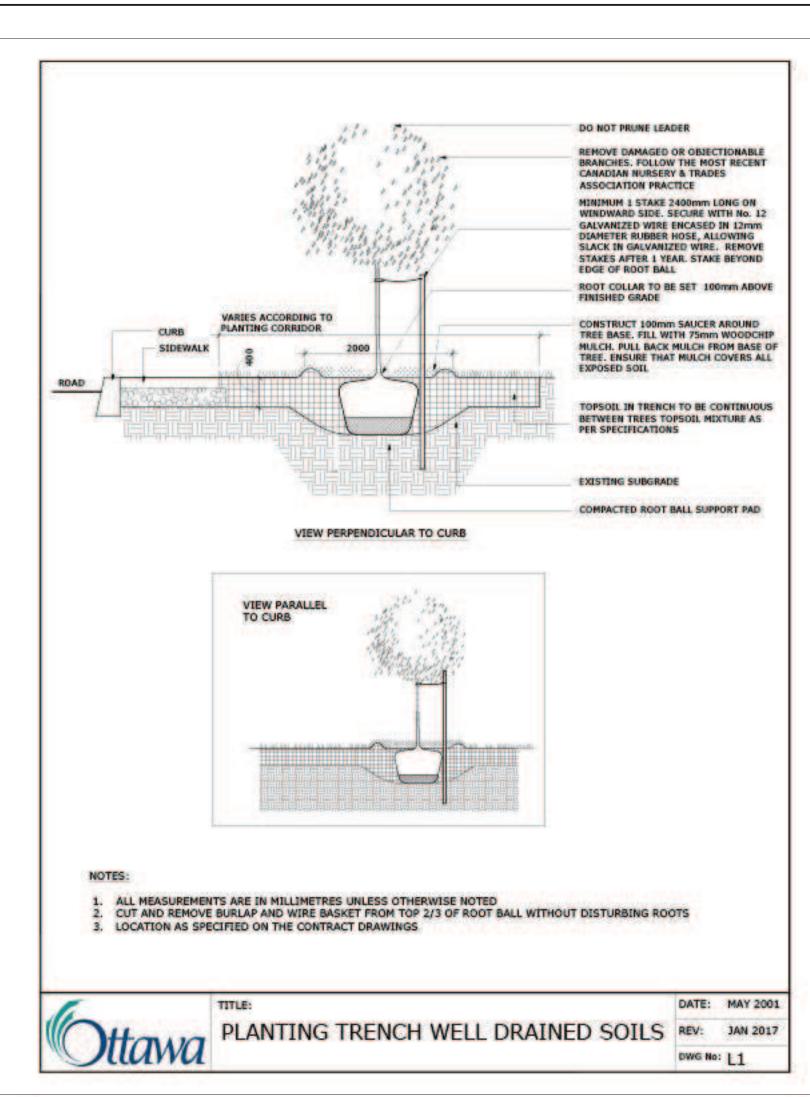

TTAWA ON.

LANDSCAPE PLAN

SHEET NO. L-01 PROJECT NO. 23-1719





DWG No: SC27





THIS PLAN IS ISSUED FOR SITE PLAN CONTROL SUBMISSION ONLY.

ADDITIONAL DETAILING AND SPECIFICATIONS ARE REQUIRED



PLANTER









**DESIGN & SYSTEMS** 













## **Ruhland & Associates Ltd**

3 Re-Issued for SPC 2024/02/22 Re-Issued for SPC 2023/12/14 Issued for SPC 2023/08/22

DATE: (Y/M/D) INITIALS INITIALE MBER/ MILESTONE / FAIT SAILLANT DESIGNED BY / CONCU PAR CHECKED BY / VERIFIE PAR M. Ruhland M. Ruhland

DRAWN BY / DESSINE PAR

T.Frost / V. Odusanya

ARCHITECT



CONSULTANT

SCALE / ECHELLE

AS SHOWN

CONSULTANT

PROJECT / LOCATION

THE NUKK

652 FLAGSTAFF DRIVE, OTTAWA ON.

LANDSCAPE PLAN

SHEET NO. PROJECT NO.

23-1719

L-02

# 19106



PROVIDE SHOP DRAWINGS FOR ANCHORS AND CONCRETE PAD



## TREE SOIL VOLUME REQUIREMENTS:

STANDARD TREE SOIL VOLUMES QUANTITIES INCLUDE THE TOP 900-1000mm OF SOIL/EXISTING SUBSOIL LAYER TO CALCULATE TOTAL SOIL VOLUMES REQUIRED BY CITY OF OTTAWA FOR SUSTAINABLE TREE GROWTH. WHERE LARGER SOFT AREAS ARE AVAILABLE, THE TOP 400-500mm LAYER IS USED TO CALCULATE SOIL VOLUMES.

WHERE EXISTING MATERIAL BELOW THE SPECIFIED TOPSOIL IS NOT CONDUCIVE TO TREE GROWTH, AN ADDITIONAL LAYER OF PLANTING MEDIUM IS TO BE INSTALLED BELOW SPECIFIED TOPSOIL DEPTH TO OBTAIN THE SOIL VOLUME DEPTH REQUIRED.

REFER TO SOIL VOLUME CHART AND PLANS FOR AREA WHERE TREE SOIL VOLUMES ARE REQUIRED.

## TREE SOIL VOLUME REQUIREMENTS:

STANDARD TREE SOIL VOLUMES QUANTITIES INCLUDE THE TOP 900-1000mm OF IMPORTED AND EXISTING SOIL/SUBSOIL LAYER TO CALCULATE TOTAL SOIL VOLUMES REQ