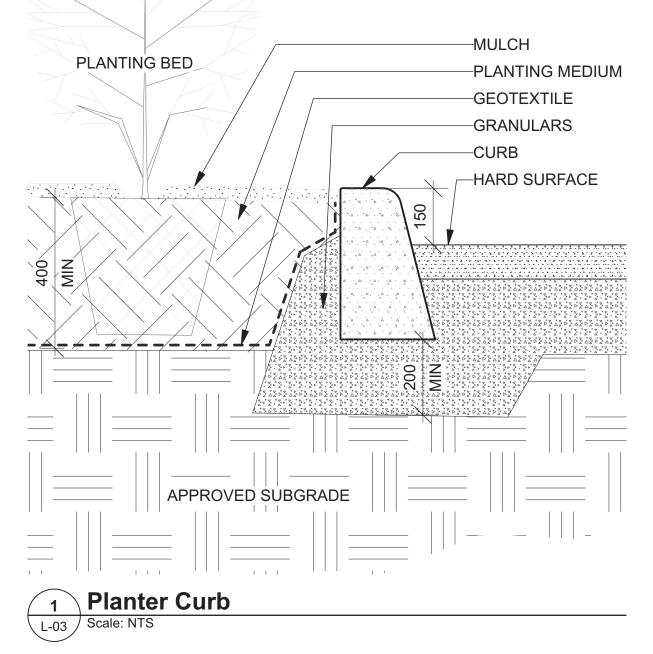

TALLED BELOW SPECIFIED TOPSOIL DEPTH TO OBTAIN THE SOIL VOLUME DEPTH REQUIRED.

REFER TO SOIL VOLUME CHART AND PLANS FOR AREA WHERE TREE SOIL VOLUMES ARE REQUIRED.

## TREE SOIL VOLUME REQUIREMENTS:

STANDARD TREE SOIL VOLUMES QUANTITIES INCLUDE THE TOP 900-1000mm OF IMPORTED AND EXISTING SOIL/SUBSOIL LAYER TO CALCULATE TOTAL SOIL VOLUMES REQUIRED BY CITY OF OTTAWA FOR SUSTAINABLE TREE GROWTH.

WHERE LARGER SOFT AREAS ARE AVAILABLE WITH APPROVED EXISTING TOPSOIL AND SUBSOIL, IMPORTED TOPSOIL ONLY AS PER DETAIL L-2.

WHERE EXISTING MATERIAL BELOW THE SPECIFIED TOPSOIL IS NOT CONDUCIVE TO TREE GROWTH, AN ADDITIONAL LAYER OF 400mm PLANTING MEDIUM AND APPROVED SUBSOIL IS TO BE INSTALLED BELOW SPECIFIED TOPSOIL DEPTH TO OBTAIN THE SOIL VOLUME DEPTH REQUIRED.

REFER TO SOIL VOLUME NOTES.











**DEPARTMENT, CITY OF OTTAWA** 







**DESIGN & SYSTEMS** 

















CONSULTANT CONSULTAN

PROJECT / LOCATION

THE NUKK

652 FLAGSTAFF DRIVE, OTTAWA ON.

DRAWING

**DETAILS** 

SHEET NO.

PROJECT NO.

23-1719

L-03