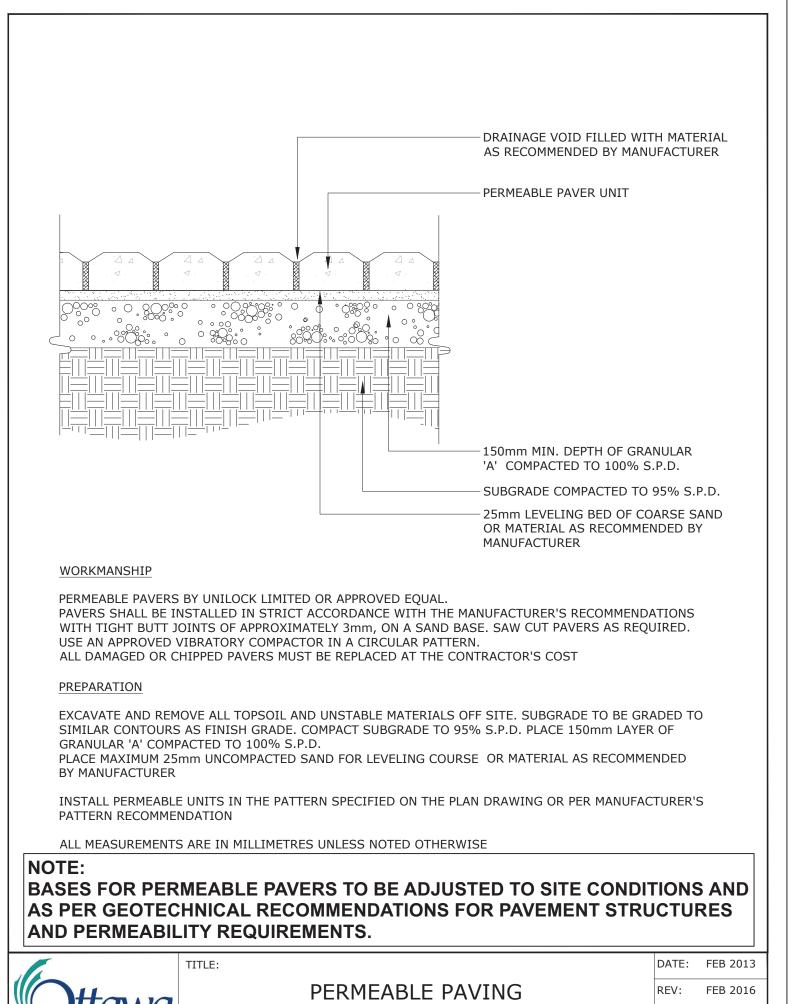

without prior approval of the Landscape Architect. .6 Where clay is encountered proper drainage must be ensured in tree/shrub pits, prior to planting. Have method approved by Landscape

**GENERAL NOTES** 

subsurface conditions.

all pavement areas prior to construction.













GRADIENTWIND

**ENGINEERS & SCIENTISTS** 



LRL ENGINEERING



**Ruhland & Associates Ltd** landscape architecture • urban design • site planning

3 Re-Issued for SPC 2024/02/22 Re-Issued for SPC 2023/12/14

NUMBER/ NUMÉRO MILESTONE / FAIT SAILLANT DESIGNED BY / CONCU PAR M. Ruhland M. Ruhland DRAWN BY / DESSINE PAR SCALE / ECHELLE



ARCHITECT

T.Frost / V. Odusanya



CONSULTANT

CONSULTANT

PROJECT / LOCATION

THE NUKK

652 FLAGSTAFF DRIVE, OTTAWA ON.

LANDSCAPE PLAN

SHEET NO. L-01 PROJECT NO. 23-1719





DWG No: SC27





THIS PLAN IS ISSUED FOR SITE PLAN CONTROL SUBMISSION ONLY.

ADDITIONAL DETAILING AND SPECIFICATIONS ARE REQUIRED



PLANTER









**DESIGN & SYSTEMS** 













## **Ruhland & Associates Ltd**

3 Re-Issued for SPC 2024/02/22 Re-Issued for SPC 2023/12/14 Issued for SPC 2023/08/22

DATE: (Y/M/D) INITIALS INITIALE MBER/ MILESTONE / FAIT SAILLANT DESIGNED BY / CONCU PAR CHECKED BY / VERIFIE PAR M. Ruhland M. Ruhland

DRAWN BY / DESSINE PAR

T.Frost / V. Odusanya

ARCHITECT



CONSULTANT

SCALE / ECHELLE

AS SHOWN

CONSULTANT

PROJECT / LOCATION

THE NUKK

652 FLAGSTAFF DRIVE, OTTAWA ON.

LANDSCAPE PLAN

SHEET NO. PROJECT NO.

23-1719

L-02

# 19106



PROVIDE SHOP DRAWINGS FOR ANCHORS AND CONCRETE PAD



## TREE SOIL VOLUME REQUIREMENTS:

STANDARD TREE SOIL VOLUMES Q