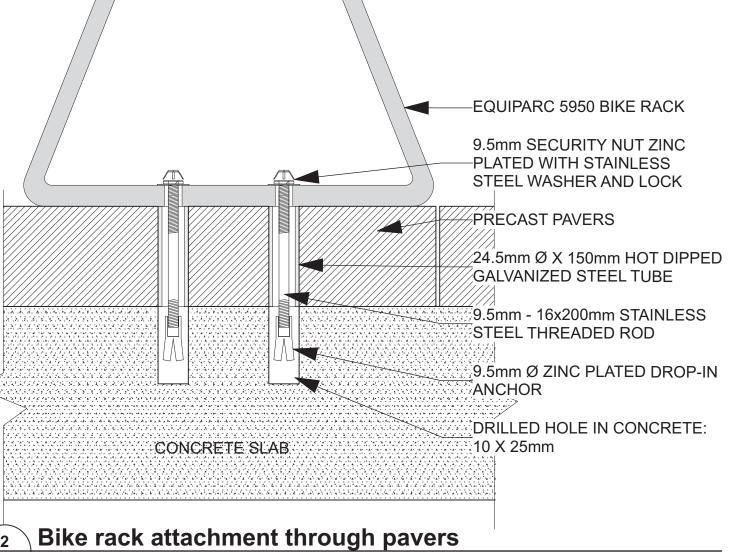

PROJECT / LOCATION

THE NUKK

652 FLAGSTAFF DRIVE, OTTAWA ON.

LANDSCAPE PLAN

SHEET NO. L-01 PROJECT NO. 23-1719





DWG No: SC27





THIS PLAN IS ISSUED FOR SITE PLAN CONTROL SUBMISSION ONLY.

ADDITIONAL DETAILING AND SPECIFICATIONS ARE REQUIRED



PLANTER









**DESIGN & SYSTEMS** 













## **Ruhland & Associates Ltd**

3 Re-Issued for SPC 2024/02/22 Re-Issued for SPC 2023/12/14 Issued for SPC 2023/08/22

DATE: (Y/M/D) INITIALS INITIALE MBER/ MILESTONE / FAIT SAILLANT DESIGNED BY / CONCU PAR CHECKED BY / VERIFIE PAR M. Ruhland M. Ruhland

DRAWN BY / DESSINE PAR

T.Frost / V. Odusanya

ARCHITECT



CONSULTANT

SCALE / ECHELLE

AS SHOWN

CONSULTANT

PROJECT / LOCATION

THE NUKK

652 FLAGSTAFF DRIVE, OTTAWA ON.

LANDSCAPE PLAN

SHEET NO. PROJECT NO.

23-1719

L-02

# 19106



PROVIDE SHOP DRAWINGS FOR ANCHORS AND CONCRETE PAD



## TREE SOIL VOLUME REQUIREMENTS:

STANDARD TREE SOIL VOLUMES QUANTITIES INCLUDE THE TOP 900-1000mm OF SOIL/EXISTING SUBSOIL LAYER TO CALCULATE TOTAL SOIL VOLUMES REQUIRED BY CITY OF OTTAWA FOR SUSTAINABLE TREE GROWTH. WHERE LARGER SOFT AREAS ARE AVAILABLE, THE TOP 400-500mm LAYER IS USED TO CALCULATE SOIL VOLUMES.

WHERE EXISTING MATERIAL BELOW THE SPECIFIED TOPSOIL IS NOT CONDUCIVE TO TREE GROWTH, AN ADDITIONAL LAYER OF PLANTING MEDIUM IS TO BE INSTALLED BELOW SPECIFIED TOPSOIL DEPTH TO OBTAIN THE SOIL VOLUME DEPTH REQUIRED.

REFER TO SOIL VOLUME CHART AND PLANS FOR AREA WHERE TREE SOIL VOLUMES ARE REQUIRED.

## TREE SOIL VOLUME REQUIREMENTS:

STANDARD TREE SOIL VOLUMES QUANTITIES INCLUDE THE TOP 900-1000mm OF IMPORTED AND EXISTING