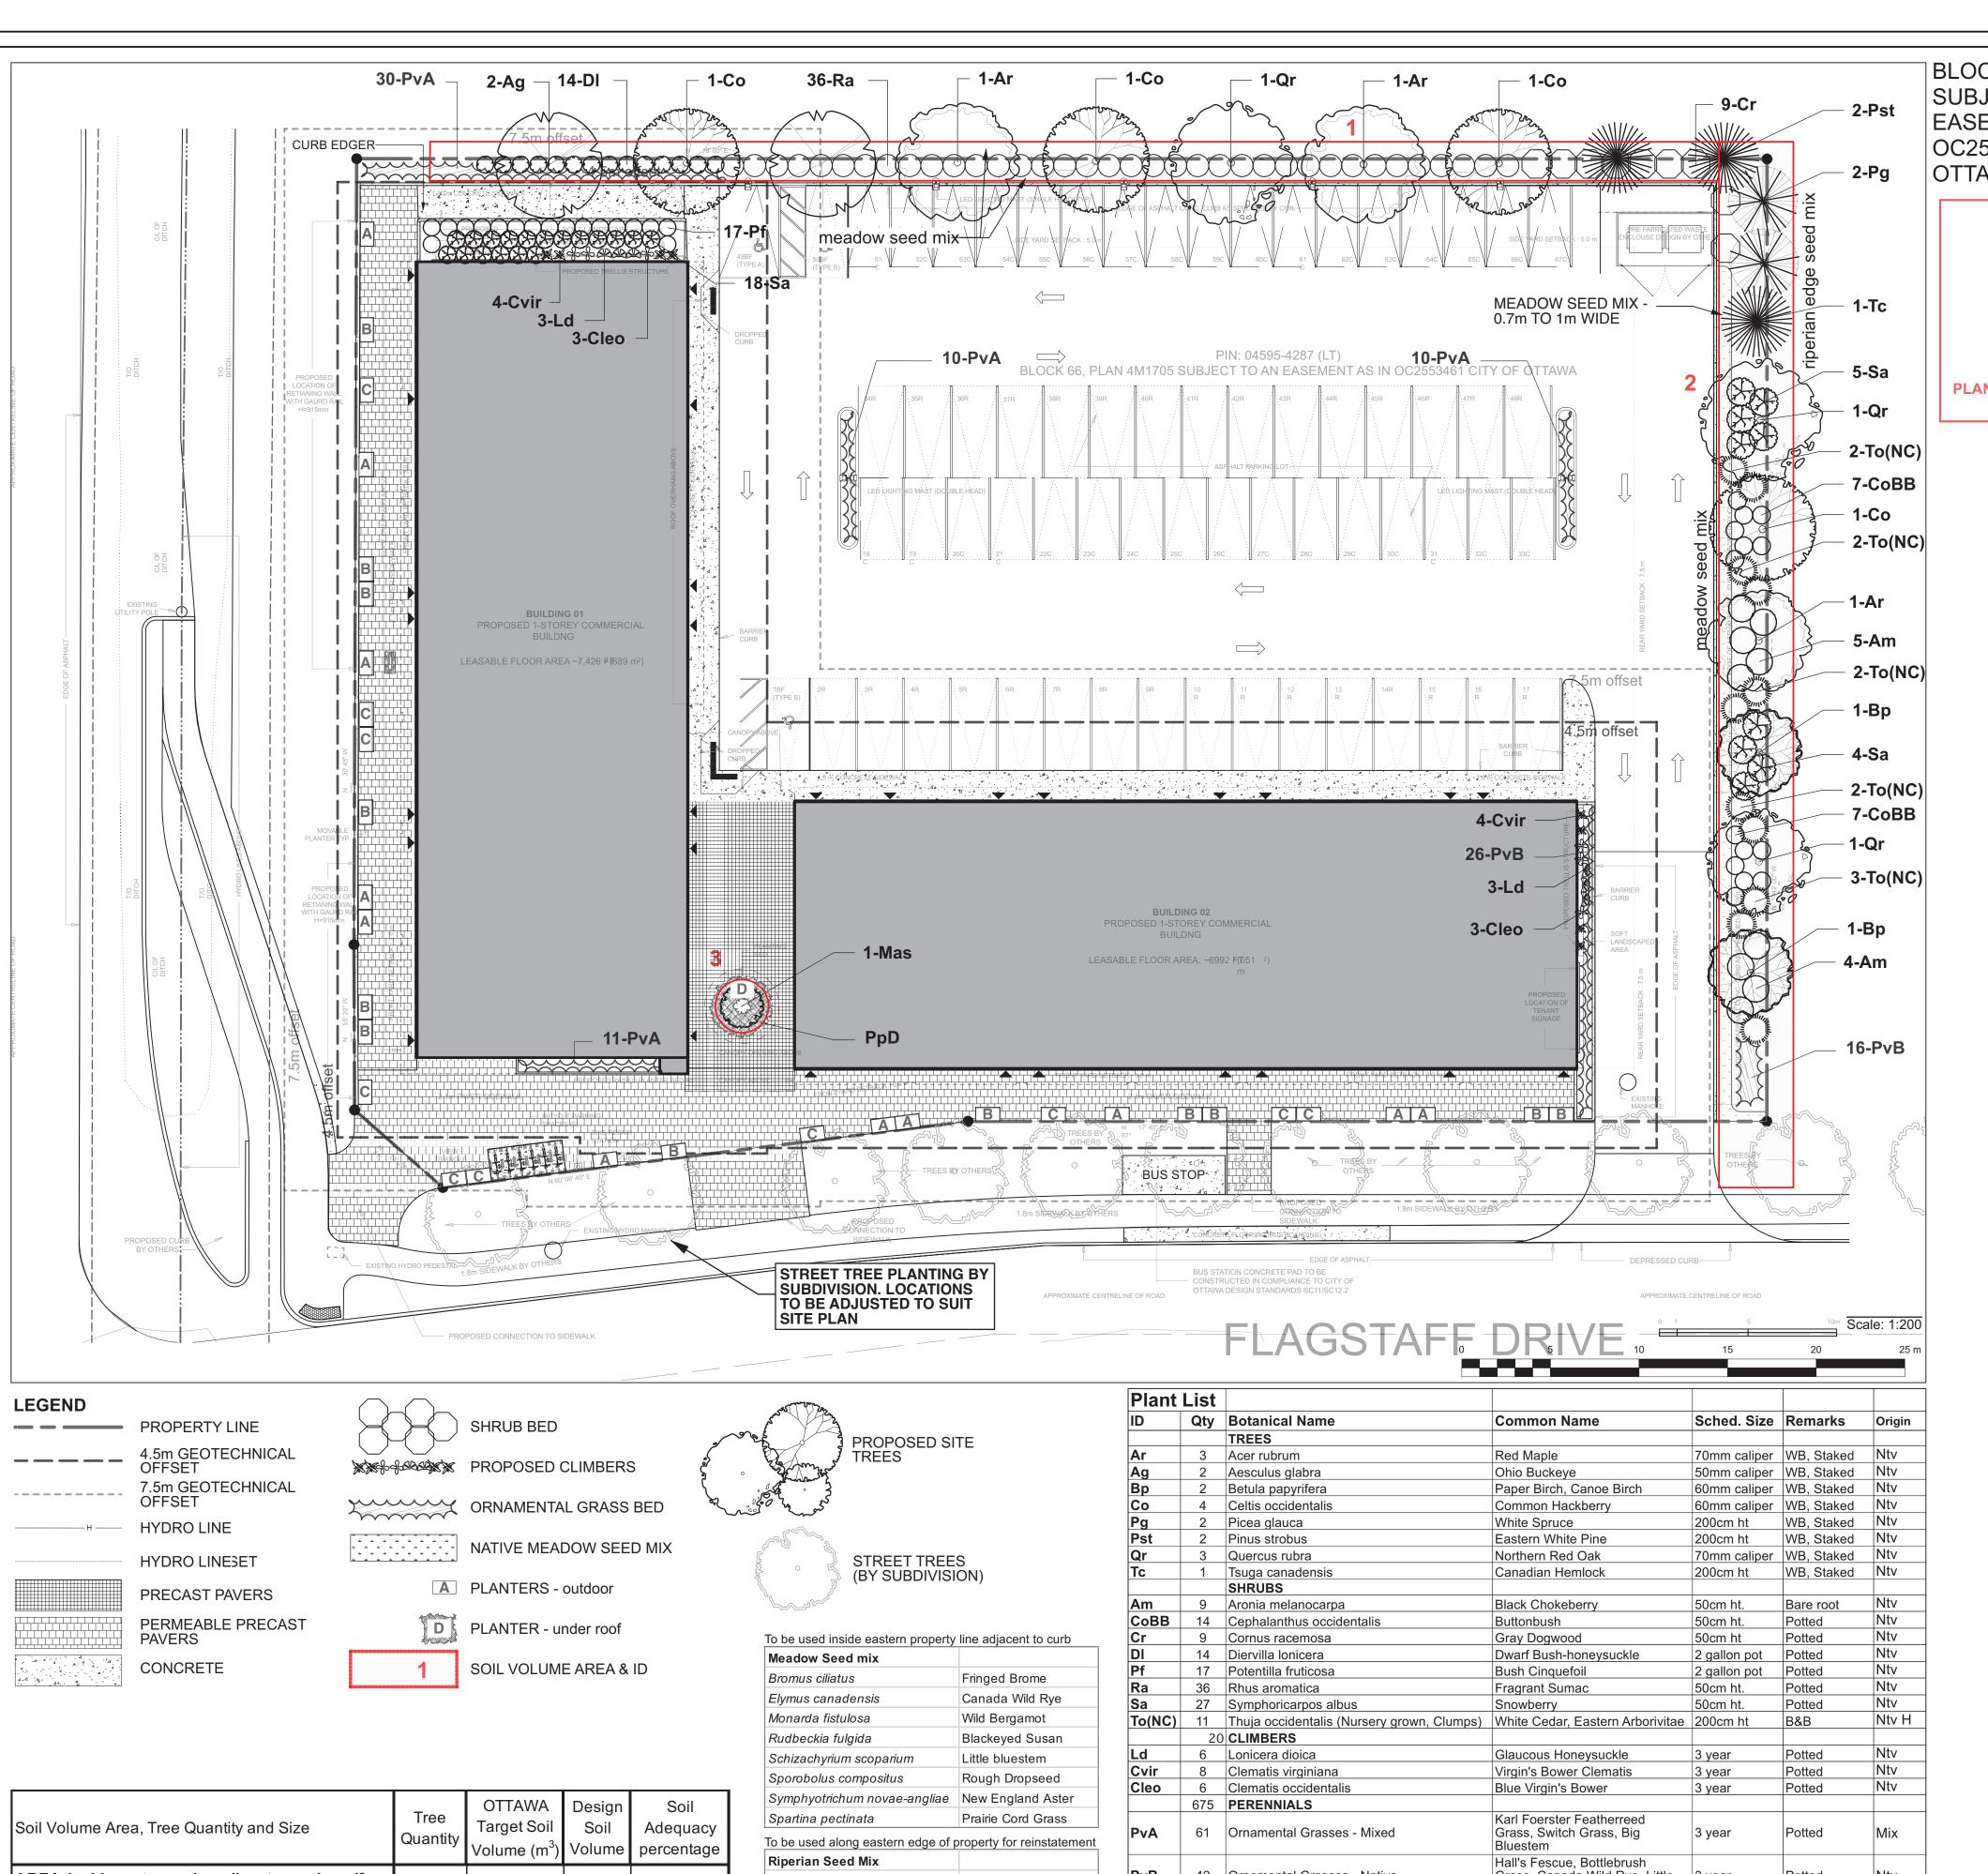

| PAVERS                                                                                                     | A CONTRACTOR OF THE PARTY OF TH |                          |            | 301       |  |  |
|------------------------------------------------------------------------------------------------------------|--------------------------------------------------------------------------------------------------------------------------------------------------------------------------------------------------------------------------------------------------------------------------------------------------------------------------------------------------------------------------------------------------------------------------------------------------------------------------------------------------------------------------------------------------------------------------------------------------------------------------------------------------------------------------------------------------------------------------------------------------------------------------------------------------------------------------------------------------------------------------------------------------------------------------------------------------------------------------------------------------------------------------------------------------------------------------------------------------------------------------------------------------------------------------------------------------------------------------------------------------------------------------------------------------------------------------------------------------------------------------------------------------------------------------------------------------------------------------------------------------------------------------------------------------------------------------------------------------------------------------------------------------------------------------------------------------------------------------------------------------------------------------------------------------------------------------------------------------------------------------------------------------------------------------------------------------------------------------------------------------------------------------------------------------------------------------------------------------------------------------------|--------------------------|------------|-----------|--|--|
| CONCRETE 1 SOIL VOLUME AREA & ID                                                                           |                                                                                                                                                                                                                                                                                                                                                                                                                                                                                                                                                                                                                                                                                                                                                                                                                                                                                                                                                                                                                                                                                                                                                                                                                                                                                                                                                                                                                                                                                                                                                                                                                                                                                                                                                                                                                                                                                                                                                                                                                                                                                                                                |                          |            |           |  |  |
|                                                                                                            |                                                                                                                                                                                                                                                                                                                                                                                                                                                                                                                                                                                                                                                                                                                                                                                                                                                                                                                                                                                                                                                                                                                                                                                                                                                                                                                                                                                                                                                                                                                                                                                                                                                                                                                                                                                                                                                                                                                                                                                                                                                                                                                                | COIL VOLOIVI             | _ ,        | ANLA & ID |  |  |
|                                                                                                            |                                                                                                                                                                                                                                                                                                                                                                                                                                                                                                                                                                                                                                                                                                                                                                                                                                                                                                                                                                                                                                                                                                                                                                                                                                                                                                                                                                                                                                                                                                                                                                                                                                                                                                                                                                                                                                                                                                                                                                                                                                                                                                                                |                          |            |           |  |  |
|                                                                                                            |                                                                                                                                                                                                                                                                                                                                                                                                                                                                                                                                                                                                                                                                                                                                                                                                                                                                                                                                                                                                                                                                                                                                                                                                                                                                                                                                                                                                                                                                                                                                                                                                                                                                                                                                                                                                                                                                                                                                                                                                                                                                                                                                |                          |            |           |  |  |
|                                                                                                            |                                                                                                                                                                                                                                                                                                                                                                                                                                                                                                                                                                                                                                                                                                                                                                                                                                                                                                                                                                                                                                                                                                                                                                                                                                                                                                                                                                                                                                                                                                                                                                                                                                                                                                                                                                                                                                                                                                                                                                                                                                                                                                                                |                          |            |           |  |  |
|                                                                                                            |                                                                                                                                                                                                                                                                                                                                                                                                                                                                                                                                                                                                                                                                                                                                                                                                                                                                                                                                                                                                                                                                                                                                                                                                                                                                                                                                                                                                                                                                                                                                                                                                                                                                                                                                                                                                                                                                                                                                                                                                                                                                                                                                |                          |            |           |  |  |
|                                                                                                            |                                                                                                                                                                                                                                                                                                                                                                                                                                                                                                                                                                                                                                                                                                                                                                                                                                                                                                                                                                                                                                                                                                                                                                                                                                                                                                                                                                                                                                                                                                                                                                                                                                                                                                                                                                                                                                                                                                                                                                                                                                                                                                                                | OTTAWA                   | Design     | Soil      |  |  |
| Soil Volume Area, Tree Quantity and Size                                                                   | Tree                                                                                                                                                                                                                                                                                                                                                                                                                                                                                                                                                                                                                                                                                                                                                                                                                                                                                                                                                                                                                                                                                                                                                                                                                                                                                                                                                                                                                                                                                                                                                                                                                                                                                                                                                                                                                                                                                                                                                                                                                                                                                                                           | Target Soil              | Soil       | Adequacy  |  |  |
| •                                                                                                          | Quantity                                                                                                                                                                                                                                                                                                                                                                                                                                                                                                                                                                                                                                                                                                                                                                                                                                                                                                                                                                                                                                                                                                                                                                                                                                                                                                                                                                                                                                                                                                                                                                                                                                                                                                                                                                                                                                                                                                                                                                                                                                                                                                                       | Volume (m <sup>3</sup> ) | Volume     |           |  |  |
| AREA 1 - 4 large trees, 4 medium trees, 1 conifer                                                          |                                                                                                                                                                                                                                                                                                                                                                                                                                                                                                                                                                                                                                                                                                                                                                                                                                                                                                                                                                                                                                                                                                                                                                                                                                                                                                                                                                                                                                                                                                                                                                                                                                                                                                                                                                                                                                                                                                                                                                                                                                                                                                                                |                          |            |           |  |  |
| plant bed (160 sq m x 0.9 metre deep)                                                                      | 9                                                                                                                                                                                                                                                                                                                                                                                                                                                                                                                                                                                                                                                                                                                                                                                                                                                                                                                                                                                                                                                                                                                                                                                                                                                                                                                                                                                                                                                                                                                                                                                                                                                                                                                                                                                                                                                                                                                                                                                                                                                                                                                              | 147.0                    | 144.0      | 97.96%    |  |  |
| AREA 2 - 2 large trees, 4 medium trees, 4 conifers                                                         |                                                                                                                                                                                                                                                                                                                                                                                                                                                                                                                                                                                                                                                                                                                                                                                                                                                                                                                                                                                                                                                                                                                                                                                                                                                                                                                                                                                                                                                                                                                                                                                                                                                                                                                                                                                                                                                                                                                                                                                                                                                                                                                                |                          |            |           |  |  |
| plant bed (245 sq m x 0.7 metre deep)                                                                      | 10                                                                                                                                                                                                                                                                                                                                                                                                                                                                                                                                                                                                                                                                                                                                                                                                                                                                                                                                                                                                                                                                                                                                                                                                                                                                                                                                                                                                                                                                                                                                                                                                                                                                                                                                                                                                                                                                                                                                                                                                                                                                                                                             | 156.0                    | 171.5      | 109.94%   |  |  |
| AREA 3 - 1 small ornamental tree (15cm DBH)*                                                               |                                                                                                                                                                                                                                                                                                                                                                                                                                                                                                                                                                                                                                                                                                                                                                                                                                                                                                                                                                                                                                                                                                                                                                                                                                                                                                                                                                                                                                                                                                                                                                                                                                                                                                                                                                                                                                                                                                                                                                                                                                                                                                                                |                          |            |           |  |  |
| plant bed (7 sq m x 0.9 metre deep)                                                                        | 1                                                                                                                                                                                                                                                                                                                                                                                                                                                                                                                                                                                                                                                                                                                                                                                                                                                                                                                                                                                                                                                                                                                                                                                                                                                                                                                                                                                                                                                                                                                                                                                                                                                                                                                                                                                                                                                                                                                                                                                                                                                                                                                              | 7.0                      | 6.3        | 90.00%    |  |  |
| * Small ornamental trees with growth to 8-15cm DBH, calculated using 'How much soil to grow a big tree' by | _                                                                                                                                                                                                                                                                                                                                                                                                                                                                                                                                                                                                                                                                                                                                                                                                                                                                                                                                                                                                                                                                                                                                                                                                                                                                                                                                                                                                                                                                                                                                                                                                                                                                                                                                                                                                                                                                                                                                                                                                                                                                                                                              |                          | nnar conif | ers       |  |  |

| Meadow Seed mix                                         |                        |  |  |
|---------------------------------------------------------|------------------------|--|--|
| Bromus ciliatus                                         | Fringed Brome          |  |  |
| Elymus canadensis                                       | Canada Wild Rye        |  |  |
| Monarda fistulosa                                       | Wild Bergamot          |  |  |
| Rudbeckia fulgida                                       | Blackeyed Susan        |  |  |
| Schizachyrium scoparium                                 | Little bluestem        |  |  |
| Sporobolus compositus                                   | Rough Dropseed         |  |  |
| Symphyotrichum novae-angliae                            | New England Aster      |  |  |
| Spartina pectinata                                      | Prairie Cord Grass     |  |  |
| Agrostis perennans                                      | Autumn Bentgrass       |  |  |
| โo be used along eastern edge of ∣<br>Riperian Seed Mix |                        |  |  |
| Agrostis scabra                                         | Ticklegrass            |  |  |
| Carex vulpinoidea                                       | Fox Sedge              |  |  |
| Elymus virginicus                                       | Virginia Wild Rye.     |  |  |
| Poa palustris                                           | Fowl Bluegrass         |  |  |
| Puccinellia nuttalliana                                 | Nuttall's Alkali Grass |  |  |
| Asclepias incarnata                                     | Marsh Milkweed         |  |  |
| Asciepias ilicalitata                                   | Obedient plant         |  |  |
| Physostegia virginiana                                  |                        |  |  |
|                                                         | Culvers Root           |  |  |