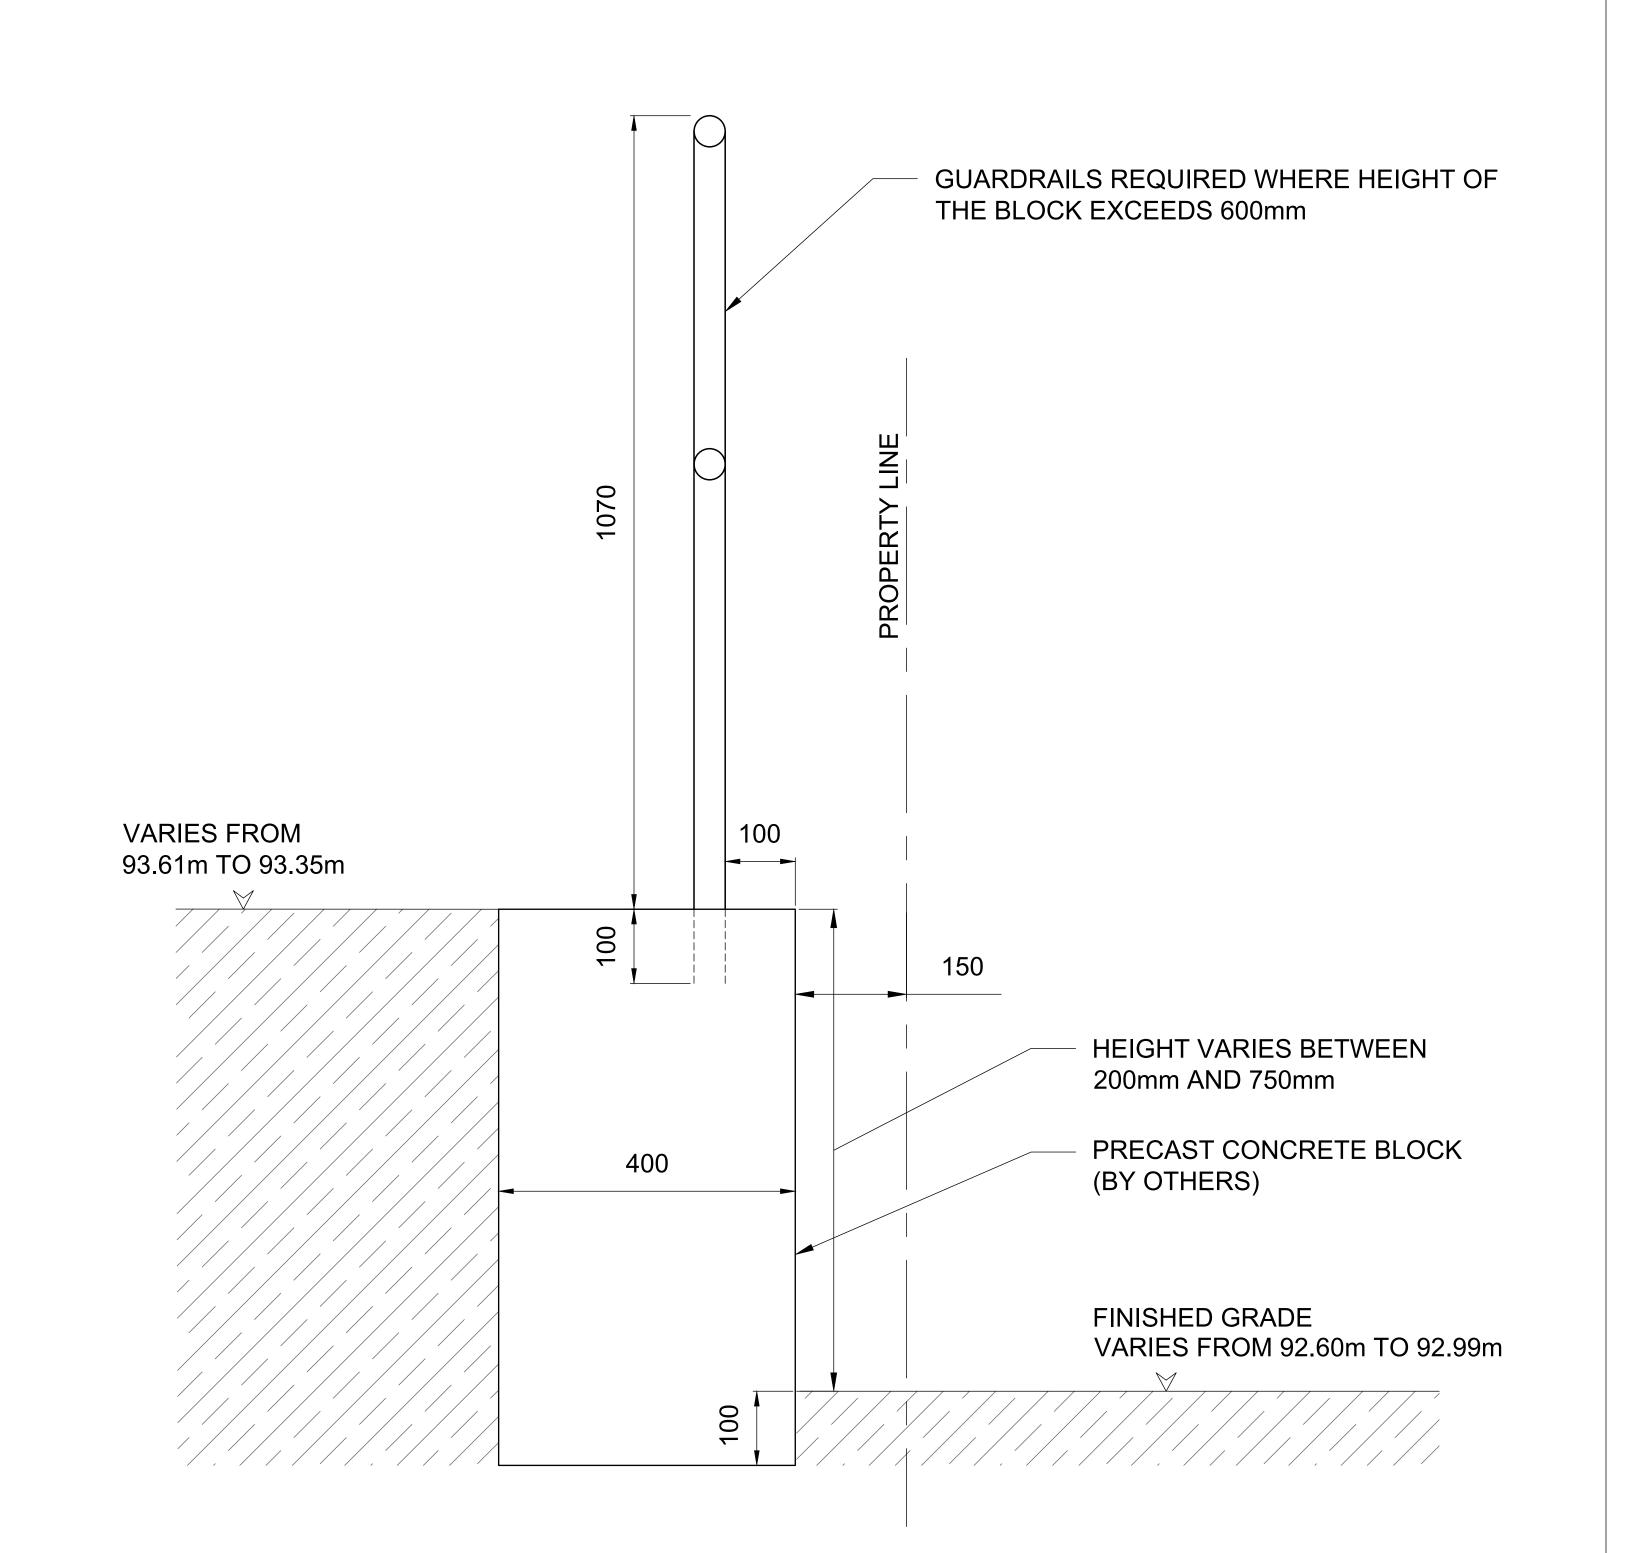

## CONCRETE SECTION AT GUARDRAIL

| DESIGN & SYSTEMS                                                       | PROJECT                                                              | CHECKED                   | DRAWN      |
|------------------------------------------------------------------------|----------------------------------------------------------------------|---------------------------|------------|
| STRUCTURAL & WELDING ENGINEERS                                         | COMMERCIAL PLAZA SPC                                                 | BSK                       | RKM        |
|                                                                        | 652 FLAGSTAFF DRIVE                                                  | SCALE                     | DATE       |
| SUITE 251, 2378 HOLLY LANE,<br>OTTAWA, ON K1V 7P1<br>+1 (613) 739-9500 | OTTAWA, ONT.                                                         | NTS                       | 30/11/2023 |
|                                                                        | DRAWING                                                              | LRL Project no.<br>220775 |            |
|                                                                        | PROPOSED PRECAST CONCRETE & GUARDRAIL<br>ALONG SOUTH SIDE OF THE LOT | Dwg. No. SK-1             |            |