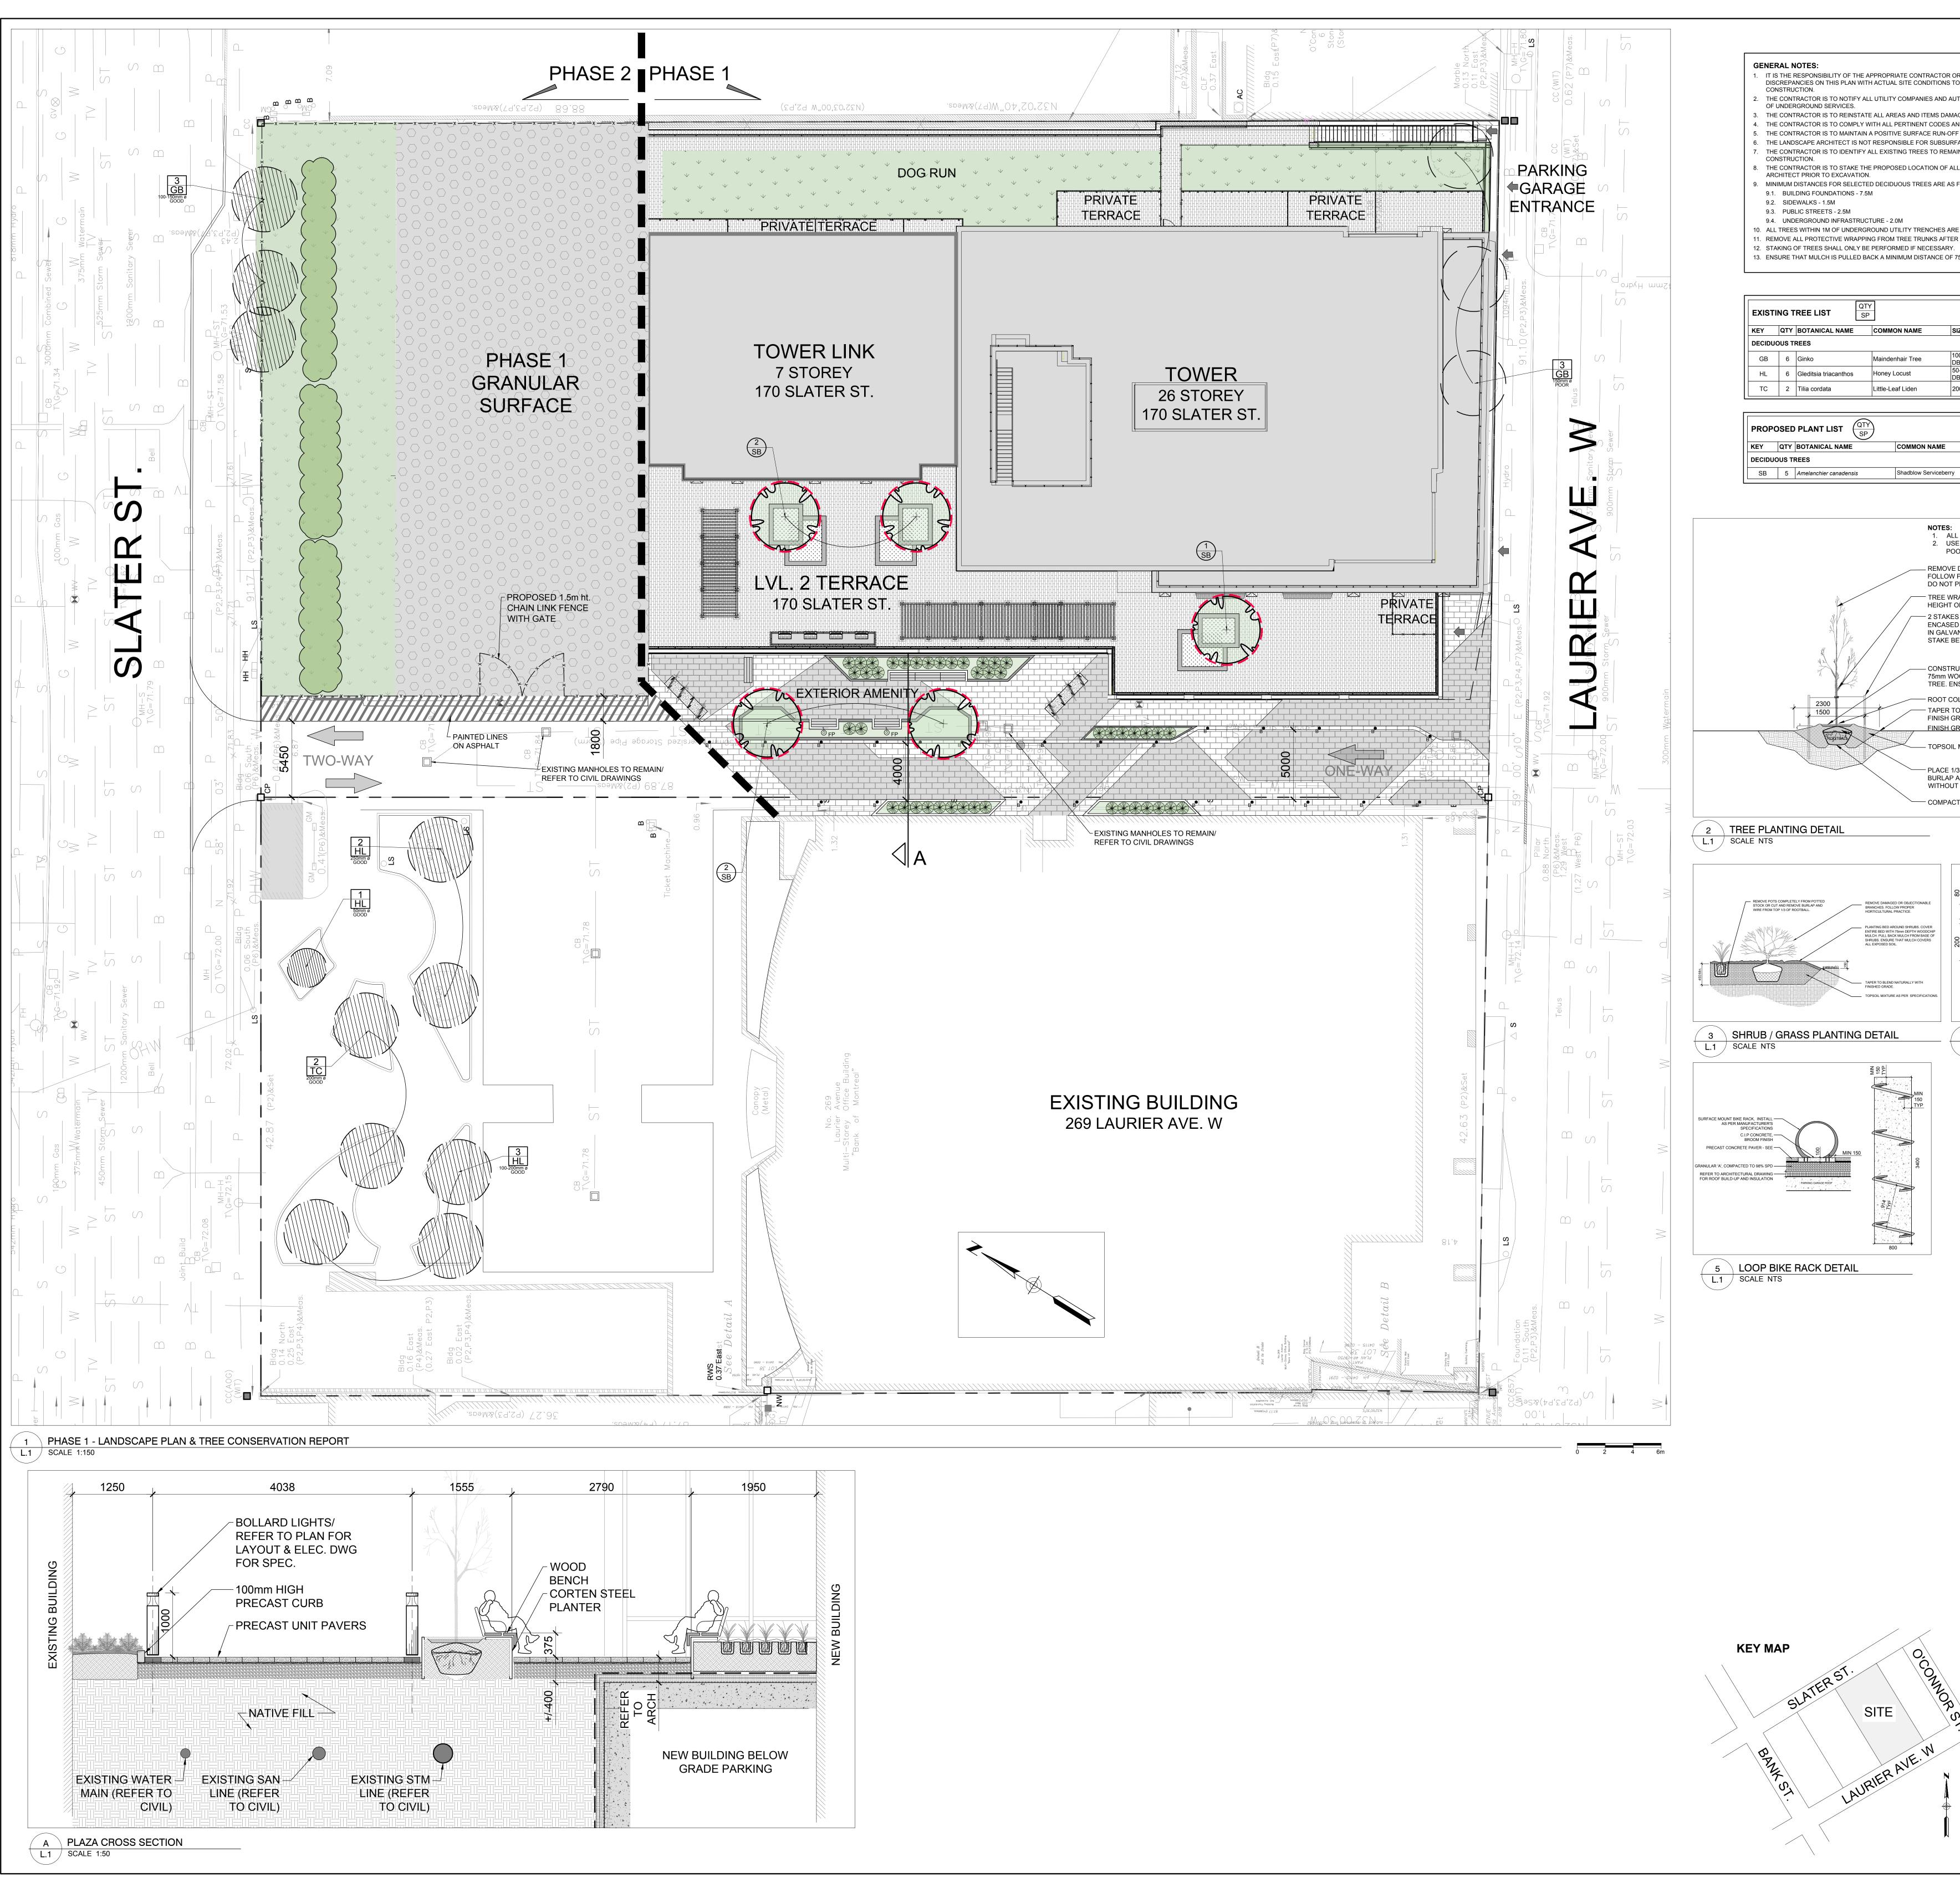

| OR OFFICIAL TO REPORT AN<br>TO THE LANDSCAPE ARCHIT<br>UTHORITIES PRIOR TO ANY I<br>AGED AS A RESULT OF CON                                                                                                                           | ECT BEFORE PROCE                                      | EEDING WITH                                                                    |                               | <ul> <li>GENERAL NOTES / NOTES GÉNÉRALES</li> <li>1 These architectural documents are the exclusive property of NEUF <ul> <li>architect(e)s and cannot be used, copied or reproduced without written pre-authorisation. / Ces documents d'architecture sont la propriété exclusive de NEUF architect(e)s et ne peuvent être utilisés, reproduits ou copiés sans autorisation écrite préalable.</li> <li>2 All dimensions which appear on the documents must be verified by</li> <li>the contractor before starting work. / Les dimensions apparaissant aux documents doivent être vérifiées par l'entrepreneur avant le début des travaux.</li> <li>3 The architect must be notified of all errors, omissions and <ul> <li>discrepancies between these documents and those of the others professionnals. / Veuillez aviser l'architecte de toute dimension erreur</li> </ul> </li> </ul></li></ul> |
|---------------------------------------------------------------------------------------------------------------------------------------------------------------------------------------------------------------------------------------|-------------------------------------------------------|--------------------------------------------------------------------------------|-------------------------------|----------------------------------------------------------------------------------------------------------------------------------------------------------------------------------------------------------------------------------------------------------------------------------------------------------------------------------------------------------------------------------------------------------------------------------------------------------------------------------------------------------------------------------------------------------------------------------------------------------------------------------------------------------------------------------------------------------------------------------------------------------------------------------------------------------------------------------------------------------------------------------------------------|
| FF THROUGHOUT THE ENTIR<br>FACE CONDITIONS.<br>AIN ON SITE WITH THE LAND                                                                                                                                                              | SCAPE ARCHITECT                                       | PRIOR TO                                                                       |                               | <ul> <li>et/ou divergence entre ces documents et ceux des autres professionnels.</li> <li>4 The dimensions on these documents must be read and not</li> <li>measured. / Les dimensions sur ces documents doivent être lues et non mesurées.</li> </ul>                                                                                                                                                                                                                                                                                                                                                                                                                                                                                                                                                                                                                                             |
| LL PLANT MATERIAL IN CON                                                                                                                                                                                                              | JUNCTION WITH THE                                     | ELANDSCAPE                                                                     |                               | STRUCTURAL ENGINEER / INGÉNIEURS EN STRUCTURE<br><b>Cleland Jardine Eng. Ltd.</b><br>600 Terry Fox Drive, Suite 106, Ottawa ON K2L 4B6<br>T 613 591 1533 clelandjardine.com                                                                                                                                                                                                                                                                                                                                                                                                                                                                                                                                                                                                                                                                                                                        |
| RE TO BE EXCAVATED BY HAND.<br>R INSTALLATION.                                                                                                                                                                                        |                                                       |                                                                                |                               | MEC./ELEC. ENGINEER / INGÉNIEURS MÉC./ÉLEC.<br>Goodkey Weedmark & Asso. Ltd.<br>1688 Woodward Drive, Ottawa ON K2C 3R8<br>T 613 727 5111 gwal.com                                                                                                                                                                                                                                                                                                                                                                                                                                                                                                                                                                                                                                                                                                                                                  |
| 75MM FROM BASE OF TREE                                                                                                                                                                                                                | TRUNK.                                                |                                                                                |                               | LAND SURVEYOR / ARPENTEURS GÉOMETRES<br><b>Annis O'Sullivan Vollebekk</b><br>14 Concourse Gate, Suite 500, Nepean ON K2E 7S6<br>T 613 727 4352 aovltd.com                                                                                                                                                                                                                                                                                                                                                                                                                                                                                                                                                                                                                                                                                                                                          |
|                                                                                                                                                                                                                                       |                                                       |                                                                                |                               | LANDSCAPE ARCHITECT / ARCHITECTURE DE PAYSAGE<br>James B. Lennox & Associates Inc.<br>3332 Carling Ave, Ottawa ON K2H 5A8<br>T 613 722 5168                                                                                                                                                                                                                                                                                                                                                                                                                                                                                                                                                                                                                                                                                                                                                        |
| SIZE CONDITION<br>100-150mm<br>DBH Poor - Good                                                                                                                                                                                        | REMARKS       To Be Removed                           | OWNERSHIP                                                                      |                               | CIVIL ENGINEER / INGÉNIEURS CIVIL<br><b>NOVATECH</b><br>240 Michael Cowpland Drive, Suite 200, Ottawa ON K2M 1P6<br>T 613 254 9643 novatech-eng.com                                                                                                                                                                                                                                                                                                                                                                                                                                                                                                                                                                                                                                                                                                                                                |
| 50-250mm<br>DBHGood200mm DBHGood                                                                                                                                                                                                      | To Remain<br>To Remain                                | PRIVATE<br>PRIVATE                                                             |                               | ARCHITECTS / ARCHITECTES<br><b>NEUF architect(e)S</b> SENCRL<br>630, boul. René-Lévesque O., 32e étages, Montréal QC H3B 1S6<br>T 514 847 1117 NEUFarchitectes.com                                                                                                                                                                                                                                                                                                                                                                                                                                                                                                                                                                                                                                                                                                                                 |
| 0175                                                                                                                                                                                                                                  |                                                       |                                                                                |                               | SEAL / SCEAU                                                                                                                                                                                                                                                                                                                                                                                                                                                                                                                                                                                                                                                                                                                                                                                                                                                                                       |
| SIZE<br>/ 200cm ht.                                                                                                                                                                                                                   | WB, B&B                                               | spacing<br>n/a                                                                 |                               | ALCONDER CONTRACTOR                                                                                                                                                                                                                                                                                                                                                                                                                                                                                                                                                                                                                                                                                                                                                                                                                                                                                |
| L DIMENSIONS ARE IN MI<br>SE TREE SPECIES TOLERA<br>OORLY DRAINED SOIL COI<br>E DAMAGED OR OBJECTIC<br>/ PROPER HORTICULTURA<br>PRUNE LEADER<br>RAP APPLIED SPIRALLY F<br>OF SECOND BRANCHES.                                         | ANT TO<br>NDITIONS.<br>DNABLE BRANCHE<br>AL PRACTICE. |                                                                                |                               | JAMES B. LENNOX & ASSOCIATES INC.<br>LANDSCAPE ARCHITECTS<br>3332 CARLING AVE. OTTAWA, ONTARIO K2H 5A8<br>Tel. (613) 722-5168 Fax. 1(866) 343-3942                                                                                                                                                                                                                                                                                                                                                                                                                                                                                                                                                                                                                                                                                                                                                 |
| ES MIN 2400mm LONG WIT<br>ED IN 12mm DIAMETER RU<br>ANIZED WIRE. REMOVE S<br>BEYOND EDGE OF ROOTB                                                                                                                                     | BBER HOSE ALLO<br>TAKES AFTER ONE                     | WING SLACK                                                                     |                               |                                                                                                                                                                                                                                                                                                                                                                                                                                                                                                                                                                                                                                                                                                                                                                                                                                                                                                    |
| RUCT 100mm SAUCER AROUND TREE BASE. FILL WITH<br>OODCHIP MULCH. PULL BACK MULCH FROM BASE OF<br>NSURE THAT MULCH COVERS ALL EXPOSED SOIL.<br>OLLAR TO BE SET 100mm ABOVE FINISHED GRADE.<br>TO BLEND NATURALLY WITH<br>GRADE<br>DRADE |                                                       |                                                                                |                               | PRECAST CONCRETE PAVER:         TYPE 1         PRECAST CONCRETE PAVER:         TYPE 2         PRECAST CONCRETE PAVER:         TYPE 2         PRECAST CONCRETE PAVER:         TYPE 3 (ROOF)         PROPOSED LANDSCAPED AREA                                                                                                                                                                                                                                                                                                                                                                                                                                                                                                                                                                                                                                                                        |
| /3 OF ROOT BALL ABOVE<br>AND WIRE BASKET FROM<br>IT DISTURBING ROOTS.<br>CTED ROOTBALL SUPPOR                                                                                                                                         | 1 TOP 1/3 OF ROOT                                     | -                                                                              |                               | ARTIFICIAL TURF  PROPOSED 100mm HIGH PRECAST CURBED LANDSCAPE AREA  PROPOSED RAISED CORTEN LANDSCAPE PLANTER                                                                                                                                                                                                                                                                                                                                                                                                                                                                                                                                                                                                                                                                                                                                                                                       |
|                                                                                                                                                                                                                                       |                                                       |                                                                                |                               | EXISTING TREE TO REMAIN                                                                                                                                                                                                                                                                                                                                                                                                                                                                                                                                                                                                                                                                                                                                                                                                                                                                            |
|                                                                                                                                                                                                                                       |                                                       | PRECAST CONCRETE PAVI<br>REFER TO L.1 FOR TYPE<br>3MM POLYMEF<br>SAND JOINT, T | RIC                           | 40 YEAR CANOPY PROJECTION                                                                                                                                                                                                                                                                                                                                                                                                                                                                                                                                                                                                                                                                                                                                                                                                                                                                          |
|                                                                                                                                                                                                                                       |                                                       | 25mm SAND<br>SETTING BED                                                       | COMPACTED TO                  | PROPOSED DECIDUOUS TREE                                                                                                                                                                                                                                                                                                                                                                                                                                                                                                                                                                                                                                                                                                                                                                                                                                                                            |
|                                                                                                                                                                                                                                       |                                                       | APPROVED UN                                                                    |                               | PROPOSED SHRUBS                                                                                                                                                                                                                                                                                                                                                                                                                                                                                                                                                                                                                                                                                                                                                                                                                                                                                    |
|                                                                                                                                                                                                                                       |                                                       |                                                                                | SE TO 100% SPD<br>ED SUBGRADE | ILLUMINATED BOLLARD     TEMPORARY BIKE RACK                                                                                                                                                                                                                                                                                                                                                                                                                                                                                                                                                                                                                                                                                                                                                                                                                                                        |
| 4 TYPICAL F<br>L.1 SCALE NTS                                                                                                                                                                                                          | PAVER DETA                                            | IL                                                                             |                               | ORNAMENTAL LOOP STYLE BIKE RACK                                                                                                                                                                                                                                                                                                                                                                                                                                                                                                                                                                                                                                                                                                                                                                                                                                                                    |
|                                                                                                                                                                                                                                       |                                                       |                                                                                |                               |                                                                                                                                                                                                                                                                                                                                                                                                                                                                                                                                                                                                                                                                                                                                                                                                                                                                                                    |
|                                                                                                                                                                                                                                       |                                                       |                                                                                |                               |                                                                                                                                                                                                                                                                                                                                                                                                                                                                                                                                                                                                                                                                                                                                                                                                                                                                                                    |
|                                                                                                                                                                                                                                       |                                                       |                                                                                |                               | CLIENT / CLIENT<br>GWL REALTY                                                                                                                                                                                                                                                                                                                                                                                                                                                                                                                                                                                                                                                                                                                                                                                                                                                                      |
|                                                                                                                                                                                                                                       |                                                       |                                                                                |                               | PROJECT / OUVRAGE<br>170 SLATER STREET                                                                                                                                                                                                                                                                                                                                                                                                                                                                                                                                                                                                                                                                                                                                                                                                                                                             |
|                                                                                                                                                                                                                                       |                                                       |                                                                                |                               | LOCATION / EMPLACEMENT PROJECT NO. / NO. PROJET<br>OTTAWA, ONTARIO 23MIS2337                                                                                                                                                                                                                                                                                                                                                                                                                                                                                                                                                                                                                                                                                                                                                                                                                       |
|                                                                                                                                                                                                                                       |                                                       |                                                                                |                               | NO REVISION / RÉVISION DATE (yy-mm-dd / aa-mm-jj)                                                                                                                                                                                                                                                                                                                                                                                                                                                                                                                                                                                                                                                                                                                                                                                                                                                  |
|                                                                                                                                                                                                                                       |                                                       |                                                                                |                               |                                                                                                                                                                                                                                                                                                                                                                                                                                                                                                                                                                                                                                                                                                                                                                                                                                                                                                    |
|                                                                                                                                                                                                                                       |                                                       | APHIC PLAN OF SU                                                               | JRVEY OF                      |                                                                                                                                                                                                                                                                                                                                                                                                                                                                                                                                                                                                                                                                                                                                                                                                                                                                                                    |
|                                                                                                                                                                                                                                       | PART OI<br>(SOUTH                                     | ), 40 AND 41<br>F LOTS 38 ANE<br>SLATER STRE                                   |                               | 7REVISED AS PER CITY COMMENTS24/03/126ISSUED FOR COORDINATION23/12/055REVISED AS PER COMMENTS23/10/204ISSUED FOR SPA23/07/043ISSUED FOR COORDINATION23/06/28                                                                                                                                                                                                                                                                                                                                                                                                                                                                                                                                                                                                                                                                                                                                       |
| ×.                                                                                                                                                                                                                                    | PART O                                                | ), 40 AND 41<br>F LOTS 38 ANE<br>LAURIER AVE                                   |                               | 2       ISSUED FOR COORDINATION       23/06/22         1       ISSUED FOR COORDINATION       23/06/12         DRAWN BY / DESSINÉ PAR       CHECKED BY / VÉRIFIÉ PAR                                                                                                                                                                                                                                                                                                                                                                                                                                                                                                                                                                                                                                                                                                                                |
|                                                                                                                                                                                                                                       | REGISTI<br>CITY OF                                    | ERED PLAN 39<br>OTTAWA                                                         | 22                            | DRAWN BY / DESSINÉ PAR CHECKED BY / VÉRIFIÉ PAR<br>SL JL<br>DATE (yy.mm.dd / aa.mm.jj) SCALE / ÉCHELLE<br>23.06.12 AS NOTED<br>DRAWING TITLE / TITRE DU DESSIN                                                                                                                                                                                                                                                                                                                                                                                                                                                                                                                                                                                                                                                                                                                                     |

DRAWING TITLE / TITRE DU DESSIN LANDSCAPE PLAN & TREE **CONSERVATION REPORT** 

PHASE 1 ONLY **REVISION / RÉVISION** 

DRAWING NO. / NO. DESSIN L.2