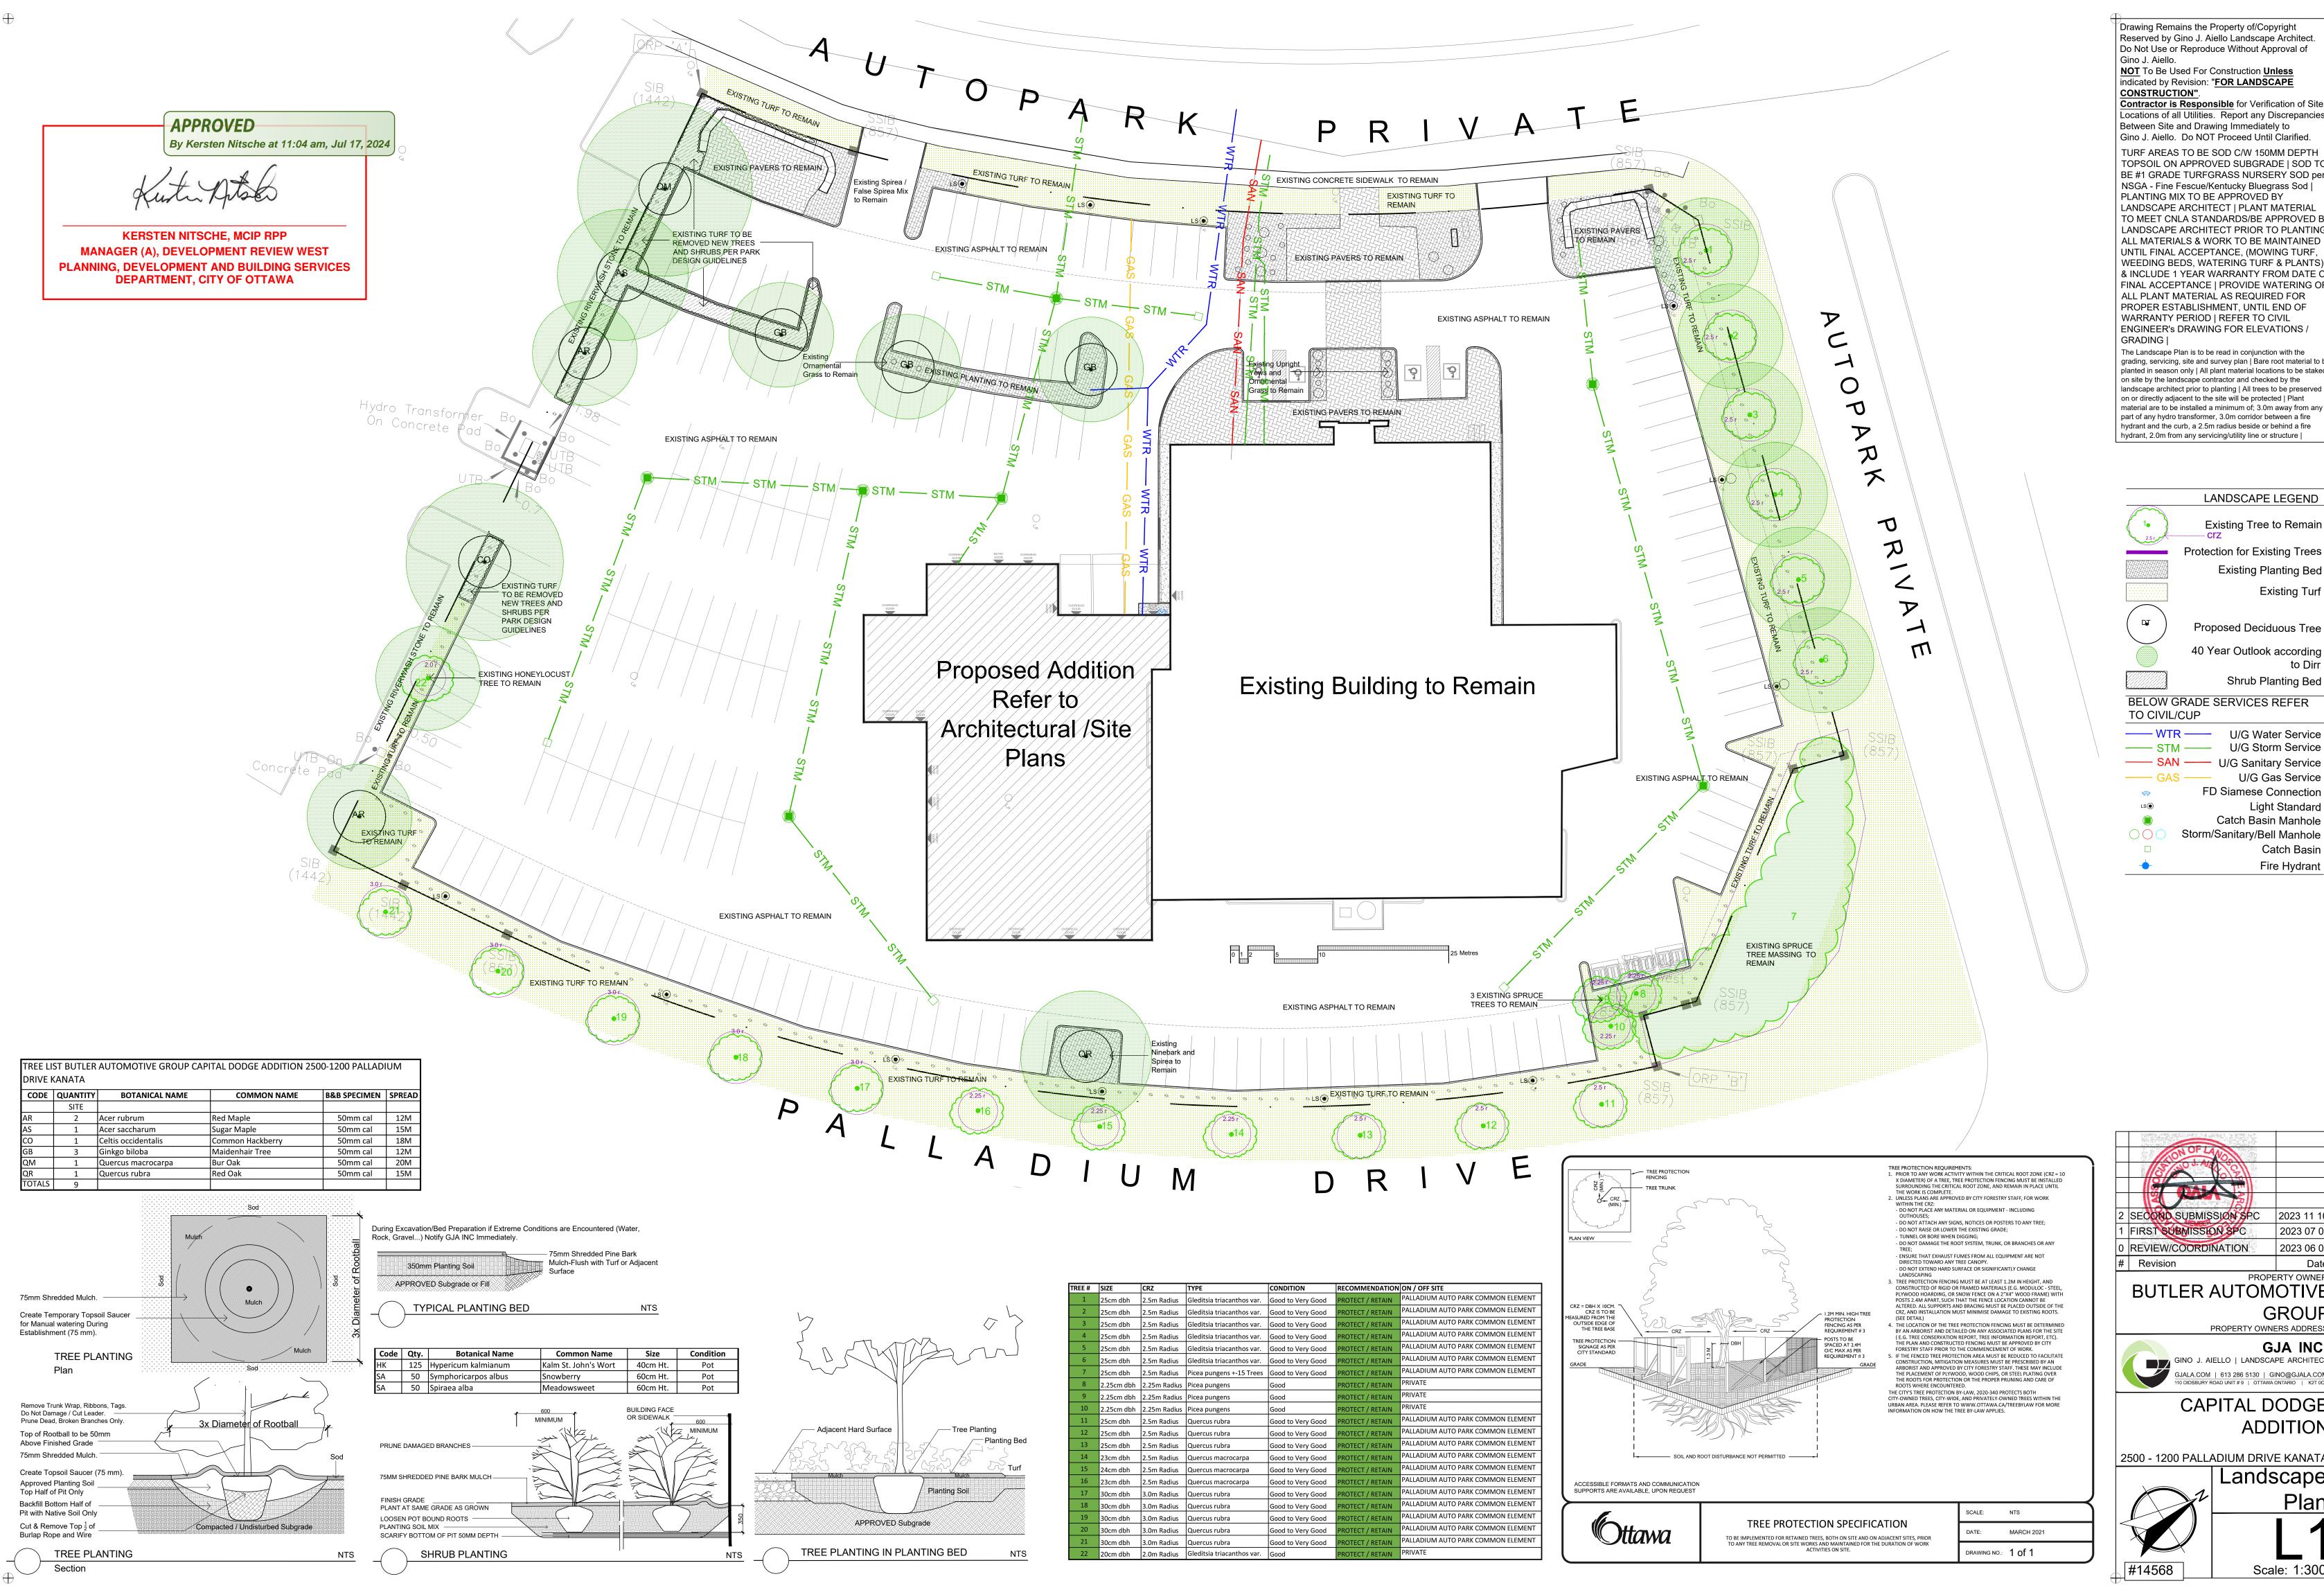

Drawing Remains the Property of/Copyright Reserved by Gino J. Aiello Landscape Architect. Do Not Use or Reproduce Without Approval of **NOT** To Be Used For Construction **Unless** 

indicated by Revision: "FOR LANDSCAPE

Locations of all Utilities. Report any Discrepancies Between Site and Drawing Immediately to Gino J. Aiello. Do NOT Proceed Until Clarified. TURF AREAS TO BE SOD C/W 150MM DEPTH TOPSOIL ON APPROVED SUBGRADE | SOD TO BE #1 GRADE TURFGRASS NURSERY SOD per

LANDSCAPE ARCHITECT | PLANT MATERIAL TO MEET CNLA STANDARDS/BE APPROVED BY LANDSCAPE ARCHITECT PRIOR TO PLANTING ALL MATERIALS & WORK TO BE MAINTAINED UNTIL FINAL ACCEPTANCE, (MOWING TURF, WEEDING BEDS, WATERING TURF & PLANTS) & INCLUDE 1 YEAR WARRANTY FROM DATE OF FINAL ACCEPTANCE | PROVIDE WATERING OF ALL PLANT MATERIAL AS REQUIRED FOR PROPER ESTABLISHMENT, UNTIL END OF WARRANTY PERIOD | REFER TO CIVIL ENGINEER'S DRAWING FOR ELEVATIONS /

The Landscape Plan is to be read in conjunction with the grading, servicing, site and survey plan | Bare root material to be planted in season only | All plant material locations to be staked on site by the landscape contractor and checked by the landscape architect prior to planting | All trees to be preserved on or directly adjacent to the site will be protected | Plant material are to be installed a minimum of; 3.0m away from any part of any hydro transformer. 3.0m corridor between a fire

LANDSCAPE LEGEND

Existing Tree to Remain

Protection for Existing Trees **Existing Planting Bed Existing Turf** 

Proposed Deciduous Tree 40 Year Outlook according

Shrub Planting Bed

BELOW GRADE SERVICES REFER

— WTR — U/G Water Service —— STM —— U/G Storm Service —— SAN —— U/G Sanitary Service U/G Gas Service FD Siamese Connection

Light Standard Catch Basin Manhole Storm/Sanitary/Bell Manhole

Catch Basin Fire Hydrant

SECOND SUBMISSION SPC

0 REVIEW/COORDINATION

**BUTLER AUTOMOTIVE** 

GINO J. AIELLO | LANDSCAPE ARCHITECT GJALA.COM | 613 286 5130 | GINO@GJALA.COM

**GJA INC** 

CAPITAL DODGE **ADDITION** 

2500 - 1200 PALLADIUM DRIVE KANATA

Plan Scale: 1:300 (