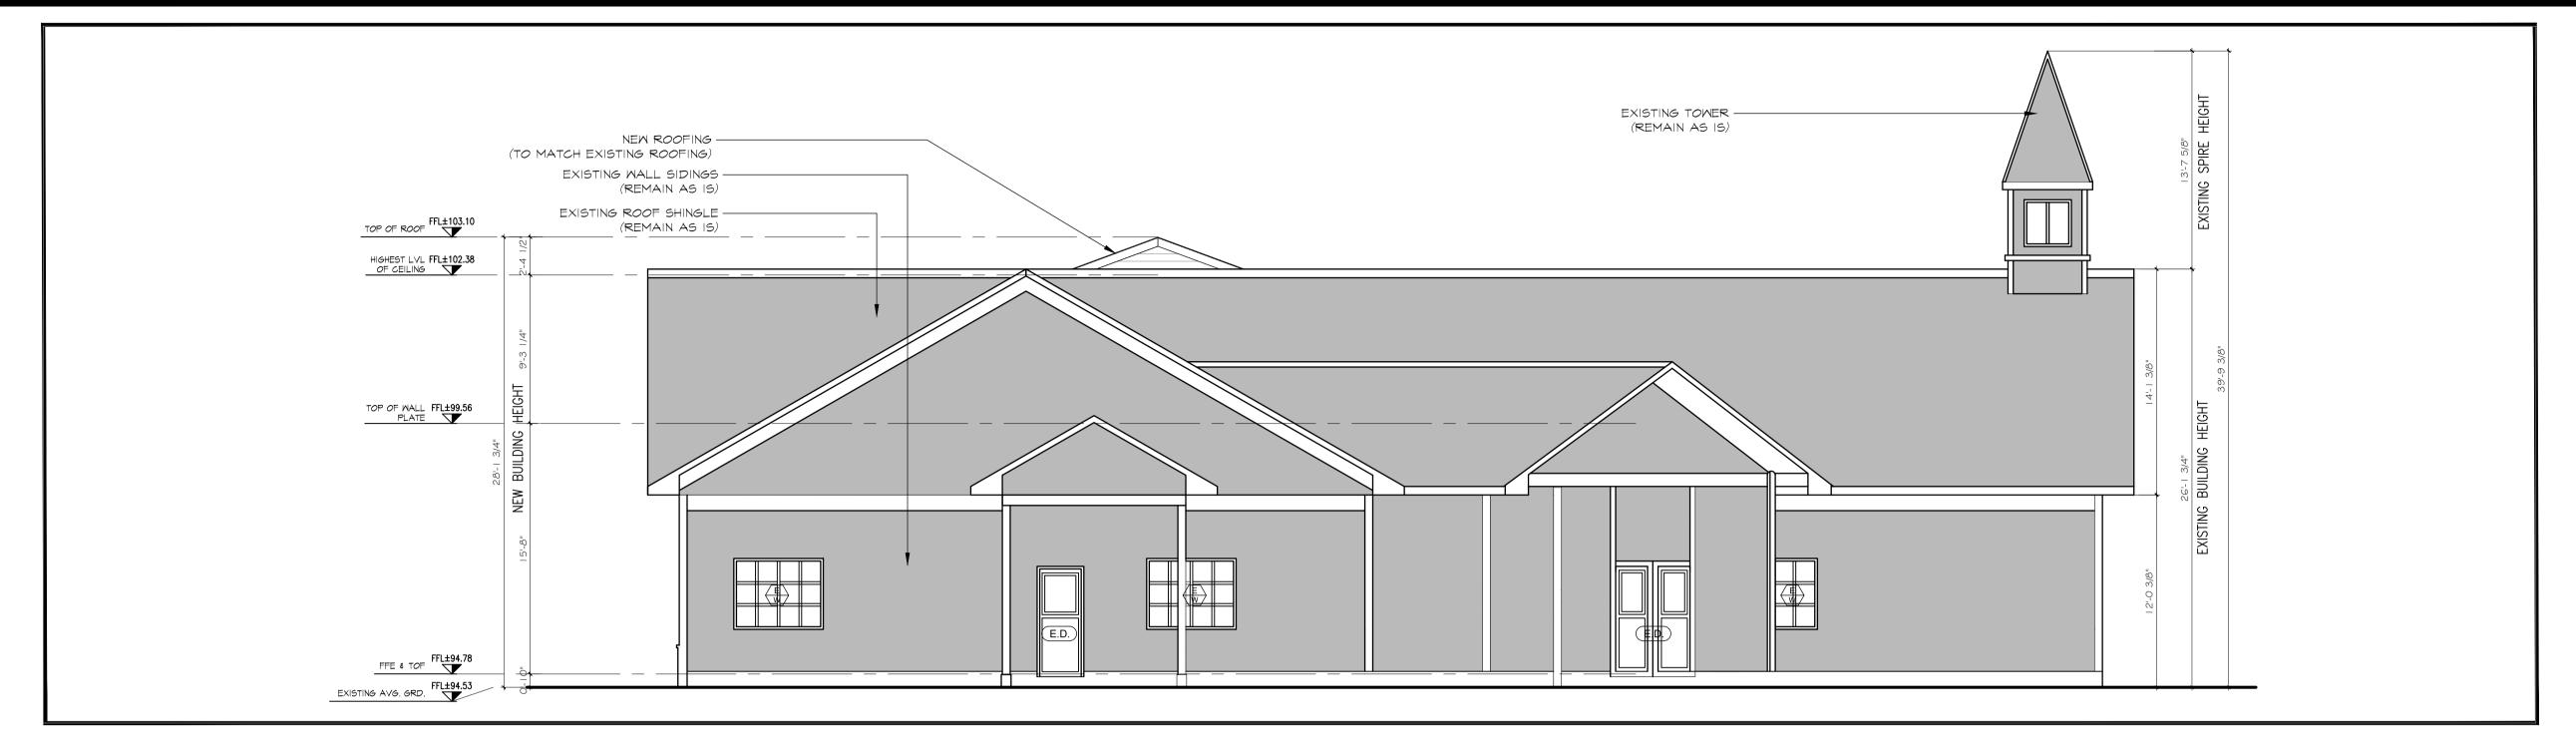

NORTH ELEVATION
A2.0 SCALE: 3/16" = 0'-0"

02 WEST ELEVATION A2.0 SCALE: 3/16" = 0'-0"

200-1645 RUSSELL ROAD OTTAWA, ONTARIO K1G 4G5 T: 613.228.7190 F: 613.228.8690 ANGELOMSPADOLA@GMAIL.COM

| 1 PRESENTATION & APPROVAL                                   | 2022 04 01 |
|-------------------------------------------------------------|------------|
| 2 ISSUED FOR CLIENTS APPROVAL                               | 2022 04 05 |
| 3 ISSUED FOR CLIENTS APPROVAL                               | 2022 04 12 |
| 4 ISSUED TO CIVIL ENGINEER                                  | 2022 04 27 |
| 5 ISSUED FOR CLIENTS APPROVAL                               | 2022 04 29 |
| 6 ISSUED FOR CLIENTS FINAL APPROVAL                         | 2022 05 06 |
| 7 APPROVED DESIGN DRAWINGS                                  | 2022 05 10 |
| 8 ISSUED FOR CONSULTANT CO-ORDINATION DRWG.                 | 2022 06 03 |
| 9 ISSUED TO CONSTRUCTION MANAGER                            | 2022 06 27 |
| 10 ISSUED FOR BUILDING PERMIT                               | 2022 07 15 |
| 11 ISSUED FOR CITY COMMENTS                                 | 2022 08 25 |
| 12 ISSUED FOR CITY COMMENTS                                 | 2023 02 03 |
| 13 ISSUED FOR SITE PLAN APPROVAL                            | 2023 03 08 |
| 14 ISSUED FOR SITE PLAN APPROVAL (PHASE 3 PRE-CONSULTATION) | 2023 10 31 |
| 15 ISSUED FOR SITE PLAN APPROVAL (PHASE 3 FINAL             | 2023 12 06 |

## NORTH ELEVATION WEST ELEVATION

| DATE:     | April 2022   |
|-----------|--------------|
| SCALE:    | 3/16"=1'-0"  |
| PROJ. #:  | AMS/BC-22/06 |
| DRAWN BY: | EF. / VR.    |

A2.0

REV. NO. 05 DATE: 2022.05.10