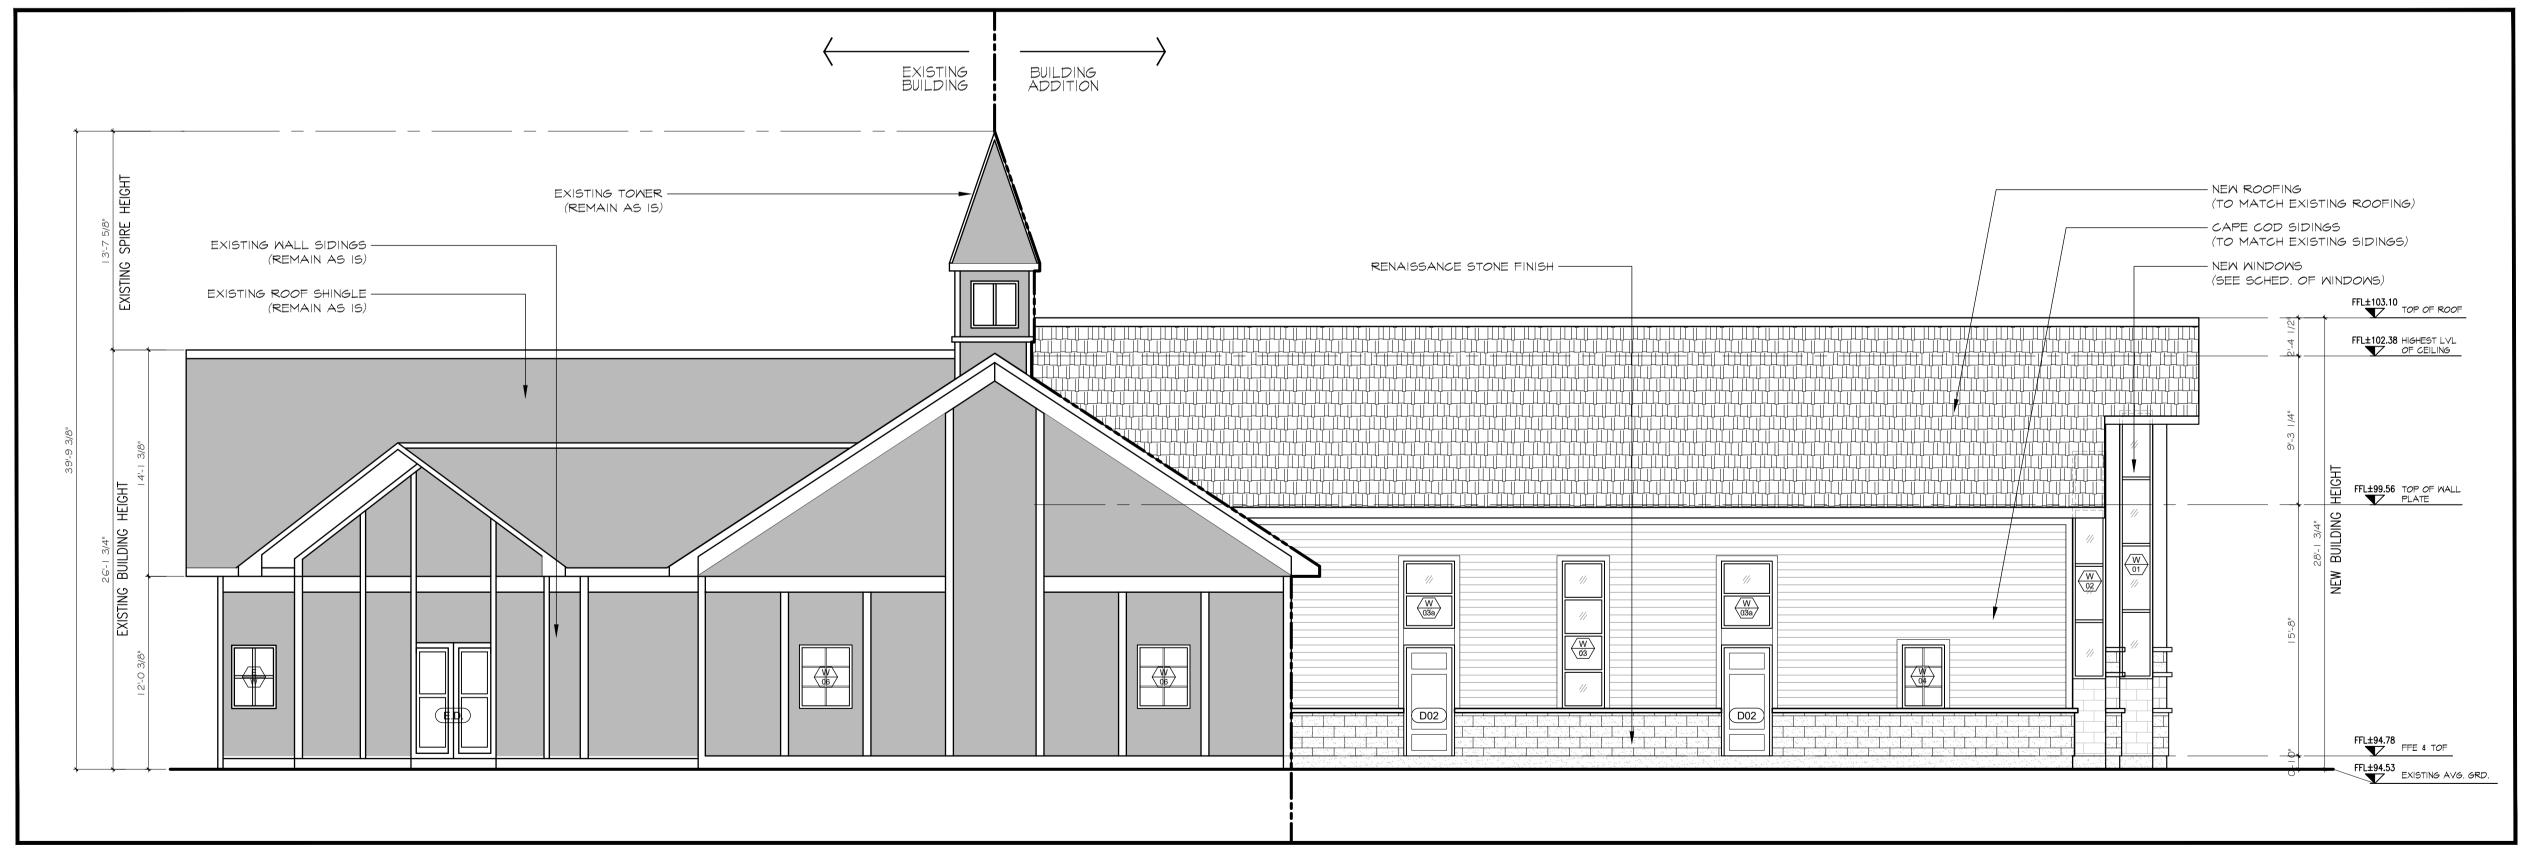

NORTH ELEVATION
A2.0 SCALE: 3/16" = 0'-0"

02 WEST ELEVATION A2.0 SCALE: 3/16" = 0'-0"

200-1645 RUSSELL ROAD OTTAWA, ONTARIO K1G 4G5 T: 613.228.7190 F: 613.228.8690 ANGELOMSPADOLA@GMAIL.COM

| 1 PRESENTATION & APPROVAL                                   | 2022 04 01 |
|-------------------------------------------------------------|------------|
| 2 ISSUED FOR CLIENTS APPROVAL                               | 2022 04 05 |
| 3 ISSUED FOR CLIENTS APPROVAL                               | 2022 04 12 |
| 4 ISSUED TO CIVIL ENGINEER                                  | 2022 04 27 |
| 5 ISSUED FOR CLIENTS APPROVAL                               | 2022 04 29 |
| 6 ISSUED FOR CLIENTS FINAL APPROVAL                         | 2022 05 06 |
| 7 APPROVED DESIGN DRAWINGS                                  | 2022 05 10 |
| 8 ISSUED FOR CONSULTANT CO-ORDINATION DRWG.                 | 2022 06 03 |
| 9 ISSUED TO CONSTRUCTION MANAGER                            | 2022 06 27 |
| 10 ISSUED FOR BUILDING PERMIT                               | 2022 07 15 |
| 11 ISSUED FOR CITY COMMENTS                                 | 2022 08 25 |
| 12 ISSUED FOR CITY COMMENTS                                 | 2023 02 03 |
| 13 ISSUED FOR SITE PLAN APPROVAL                            | 2023 03 08 |
| 14 ISSUED FOR SITE PLAN APPROVAL (PHASE 3 PRE-CONSULTATION) | 2023 10 31 |
| 15 ISSUED FOR SITE PLAN APPROVAL (PHASE 3 FINAL             | 2023 12 06 |

## NORTH ELEVATION WEST ELEVATION

| DATE:     | April 2022   |
|-----------|--------------|
| SCALE:    | 3/16"=1'-0"  |
| PROJ. #:  | AMS/BC-22/06 |
| DRAWN BY: | EF. / VR.    |

A2.0

REV. NO. 05 DATE: 2022.05.10