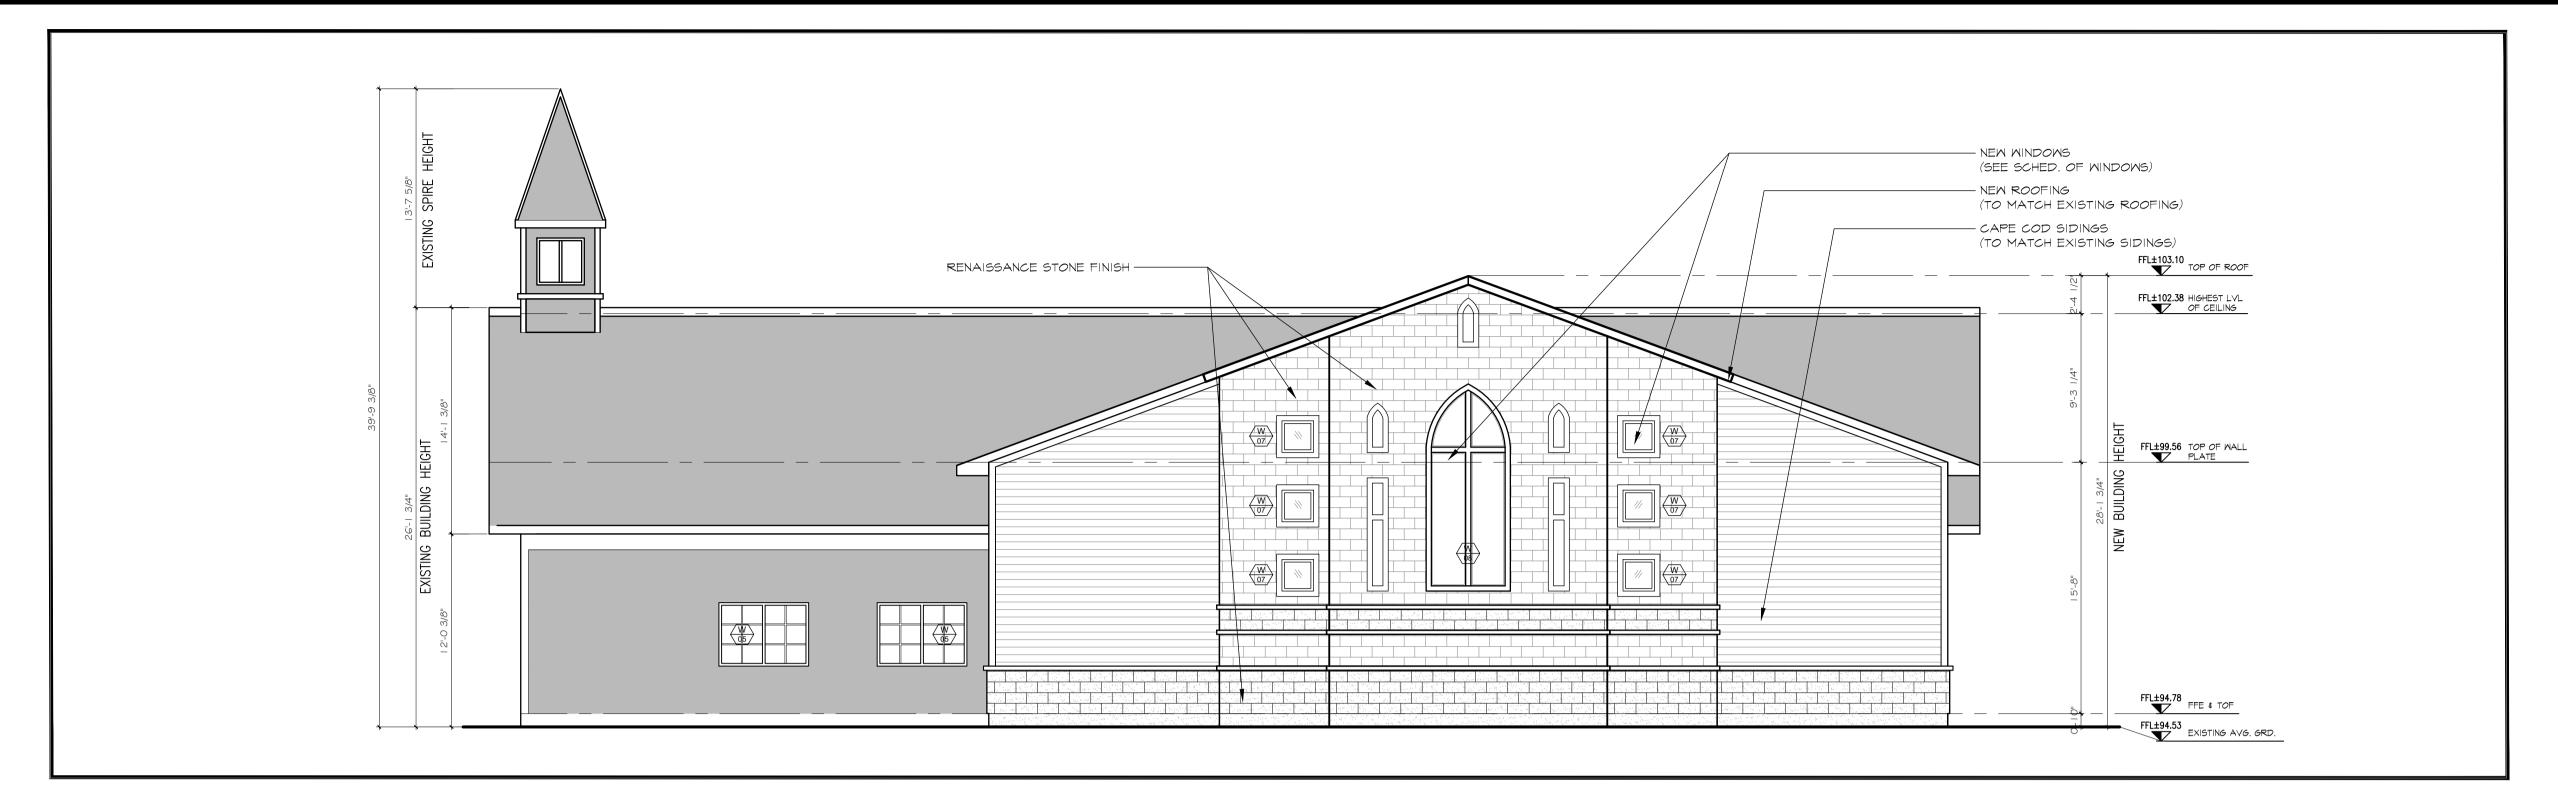

O1 SOUTH ELEVATION
A2.1 SCALE: 3/16" = 0'-0"

02 EAST ELEVATION A2.1 SCALE: 3/16" = 0'-0"

200-1645 RUSSELL ROAD OTTAWA, ONTARIO K1G 4G5 T: 613.228.7190 F: 613.228.8690 ANGELOMSPADOLA@GMAIL.COM

| 1 PRESENTATION & APPROVAL                                   | 2022 04 01 |
|-------------------------------------------------------------|------------|
| 2 ISSUED FOR CLIENTS APPROVAL                               | 2022 04 05 |
| 3 ISSUED FOR CLIENTS APPROVAL                               | 2022 04 12 |
| 4 ISSUED TO CIVIL ENGINEER                                  | 2022 04 27 |
| 5 ISSUED FOR CLIENTS APPROVAL                               | 2022 04 29 |
| 6 ISSUED FOR CLIENTS FINAL APPROVAL                         | 2022 05 06 |
| 7 APPROVED DESIGN DRAWINGS                                  | 2022 05 10 |
| 8 ISSUED FOR CONSULTANT CO-ORDINATION DRWG.                 | 2022 06 03 |
| 9 ISSUED TO CONSTRUCTION MANAGER                            | 2022 06 27 |
| 10 ISSUED FOR BUILDING PERMIT                               | 2022 07 15 |
| 11 ISSUED FOR CITY COMMENTS                                 | 2022 08 25 |
| 12 ISSUED FOR CITY COMMENTS                                 | 2023 02 03 |
| 13 ISSUED FOR SITE PLAN APPROVAL                            | 2023 03 08 |
| 14 ISSUED FOR SITE PLAN APPROVAL (PHASE 3 PRE-CONSULTATION) | 2023 10 31 |
| 15 ISSUED FOR SITE PLAN APPROVAL (PHASE 3 FINAL SUBMISSION) | 2023 12 06 |

## **HAVEN BAPTIST**

**CHURCH** 

4000 Strandherd Drive,

Nepean , Ontario

SOUTH ELEVATION EAST ELEVATION

April 2022 DATE: SCALE: 3/16"=1'-0"

**DRAWN BY:** 

**CHECKED BY:** AMS