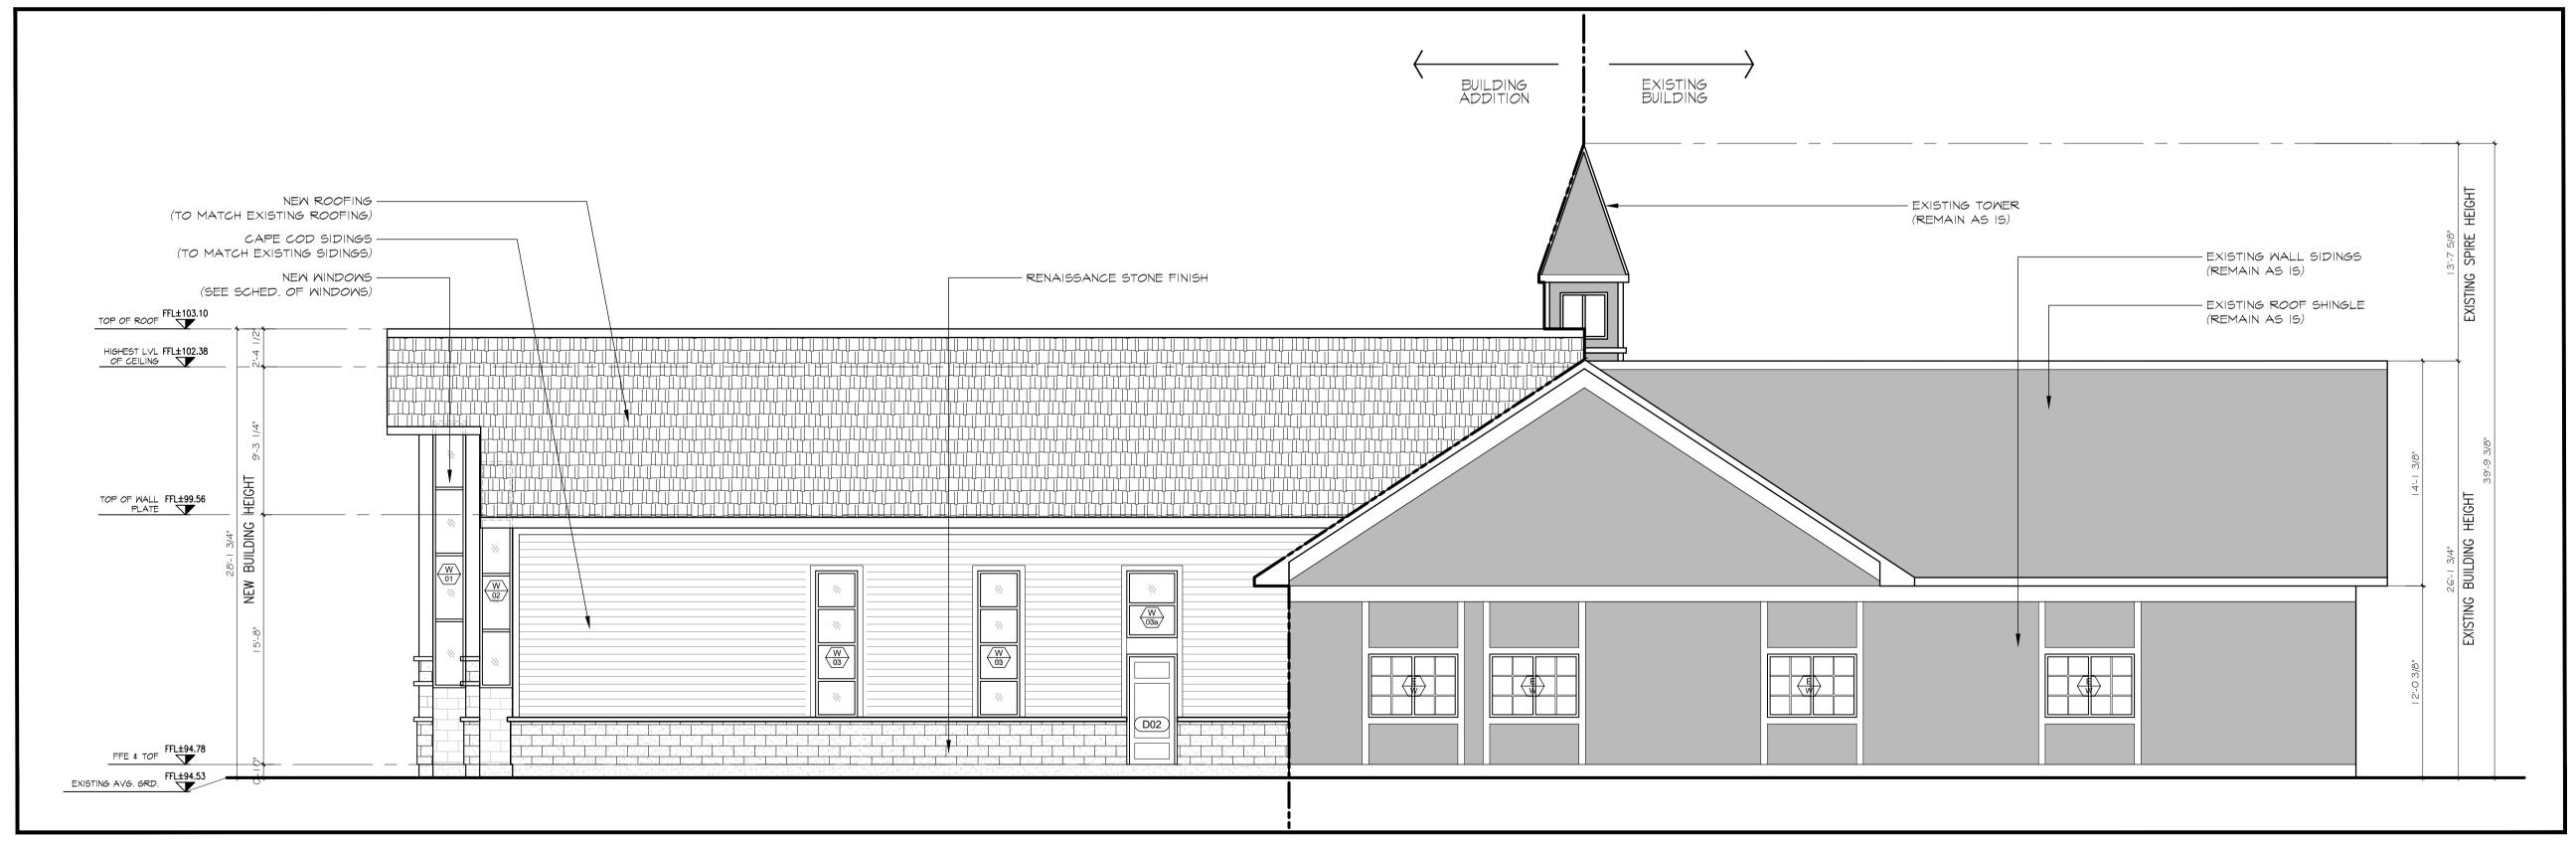

O1 SOUTH ELEVATION
A2.1 SCALE: 3/16" = 0'-0"

02 EAST ELEVATION A2.1 SCALE: 3/16" = 0'-0"

200-1645 RUSSELL ROAD OTTAWA, ONTARIO K1G 4G5 T: 613.228.7190 F: 613.228.8690 ANGELOMSPADOLA@GMAIL.COM

| 1 PRESENTATION & APPROVAL                                   | 2022 04 01 |
|-------------------------------------------------------------|------------|
| 2 ISSUED FOR CLIENTS APPROVAL                               | 2022 04 05 |
| 3 ISSUED FOR CLIENTS APPROVAL                               | 2022 04 12 |
| 4 ISSUED TO CIVIL ENGINEER                                  | 2022 04 27 |
| 5 ISSUED FOR CLIENTS APPROVAL                               | 2022 04 29 |
| 6 ISSUED FOR CLIENTS FINAL APPROVAL                         | 2022 05 06 |
| 7 APPROVED DESIGN DRAWINGS                                  | 2022 05 10 |
| 8 ISSUED FOR CONSULTANT CO-ORDINATION DRWG.                 | 2022 06 03 |
| 9 ISSUED TO CONSTRUCTION MANAGER                            | 2022 06 27 |
| 10 ISSUED FOR BUILDING PERMIT                               | 2022 07 15 |
| 11 ISSUED FOR CITY COMMENTS                                 | 2022 08 25 |
| 12 ISSUED FOR CITY COMMENTS                                 | 2023 02 03 |
| 13 ISSUED FOR SITE PLAN APPROVAL                            | 2023 03 08 |
| 14 ISSUED FOR SITE PLAN APPROVAL (PHASE 3 PRE-CONSULTATION) | 2023 10 31 |
| 15 ISSUED FOR SITE PLAN APPROVAL (PHASE 3 FINAL SUBMISSION) | 2023 12 06 |

## **HAVEN BAPTIST**

**CHURCH** 

4000 Strandherd Drive,

Nepean , Ontario

SOUTH ELEVATION EAST ELEVATION

April 2022 DATE: SCALE: 3/16"=1'-0"

**DRAWN BY:** 

**CHECKED BY:** AMS