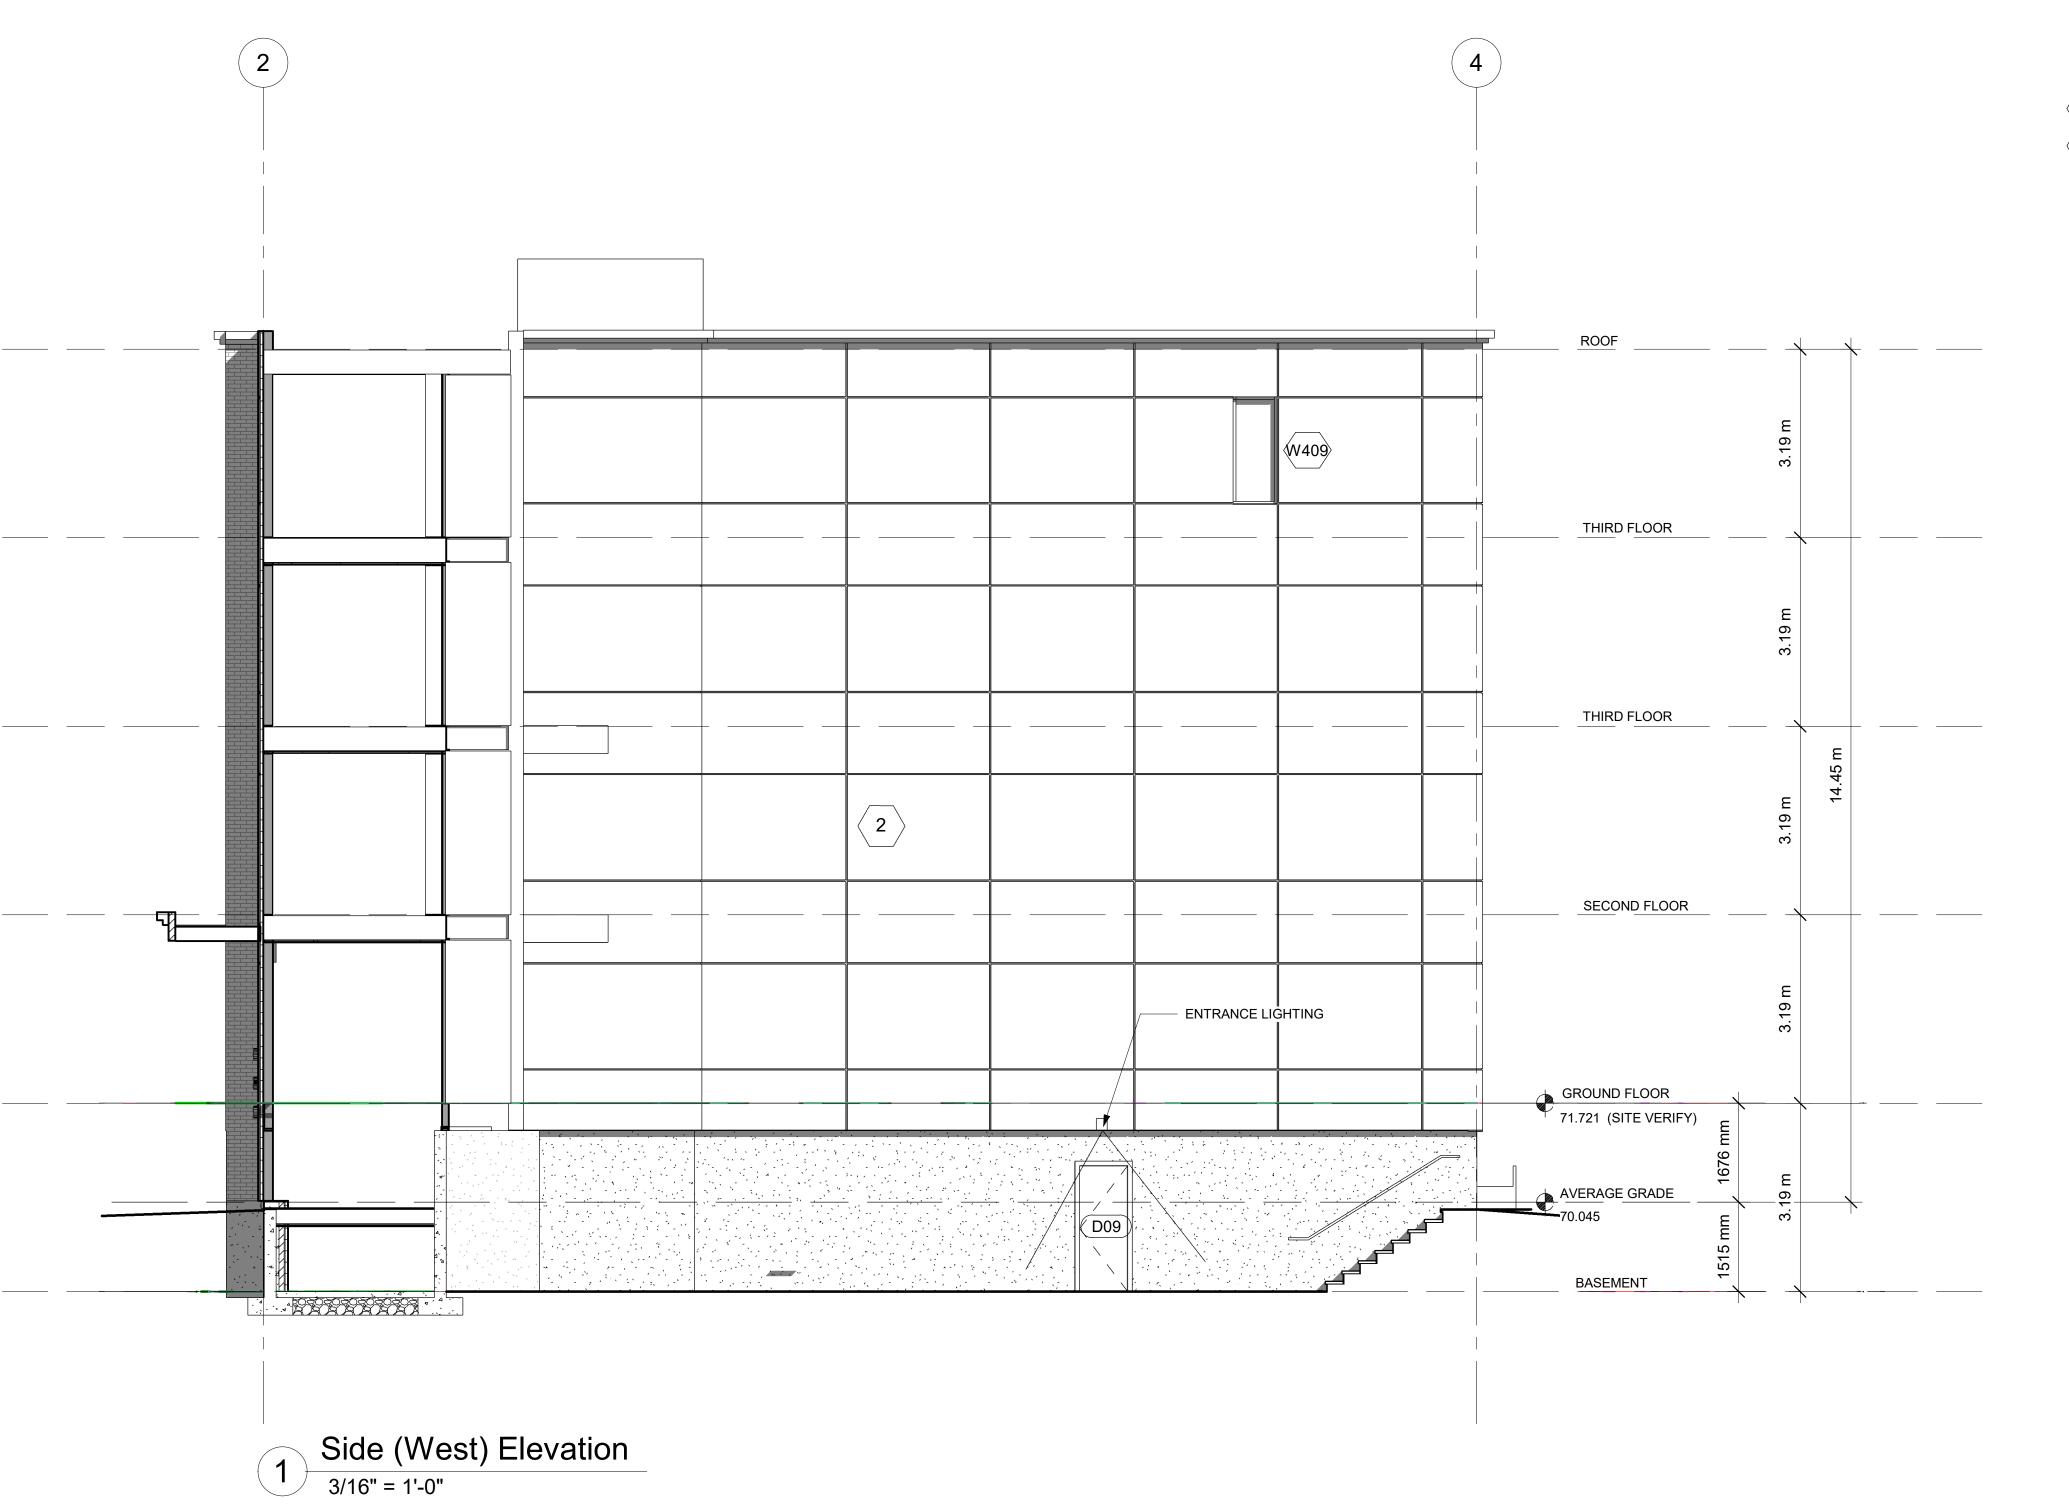

ISSUED FOR REVISION ISSUED FOR SPA

NO. REVISION/ISSUE ROJECT:

280 LAURIER AVE. E.

NEW ADDITION TO

EXISTING 6 STOREY BUILDING

280 LAURIER AVE. E.

OTTAWA, ON K1N 6P7

WEST ELEVATION