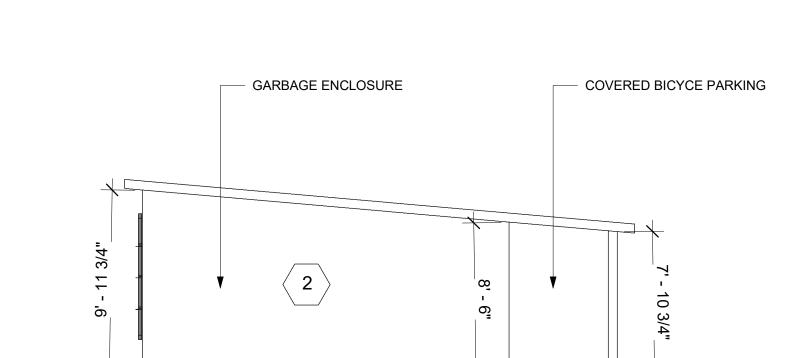

South Elevation-Garbage and Bicycle Enclosure

3/16" = 1'-0"

RAIREDLINE

MATERIAL LEGEND & NOTES

BRICK VENEER

REDLINE ARCHITECTURE INC.

Tel: 613-612-2232 info@redlinearchitecture.ca www.redlinearchitecture.ca