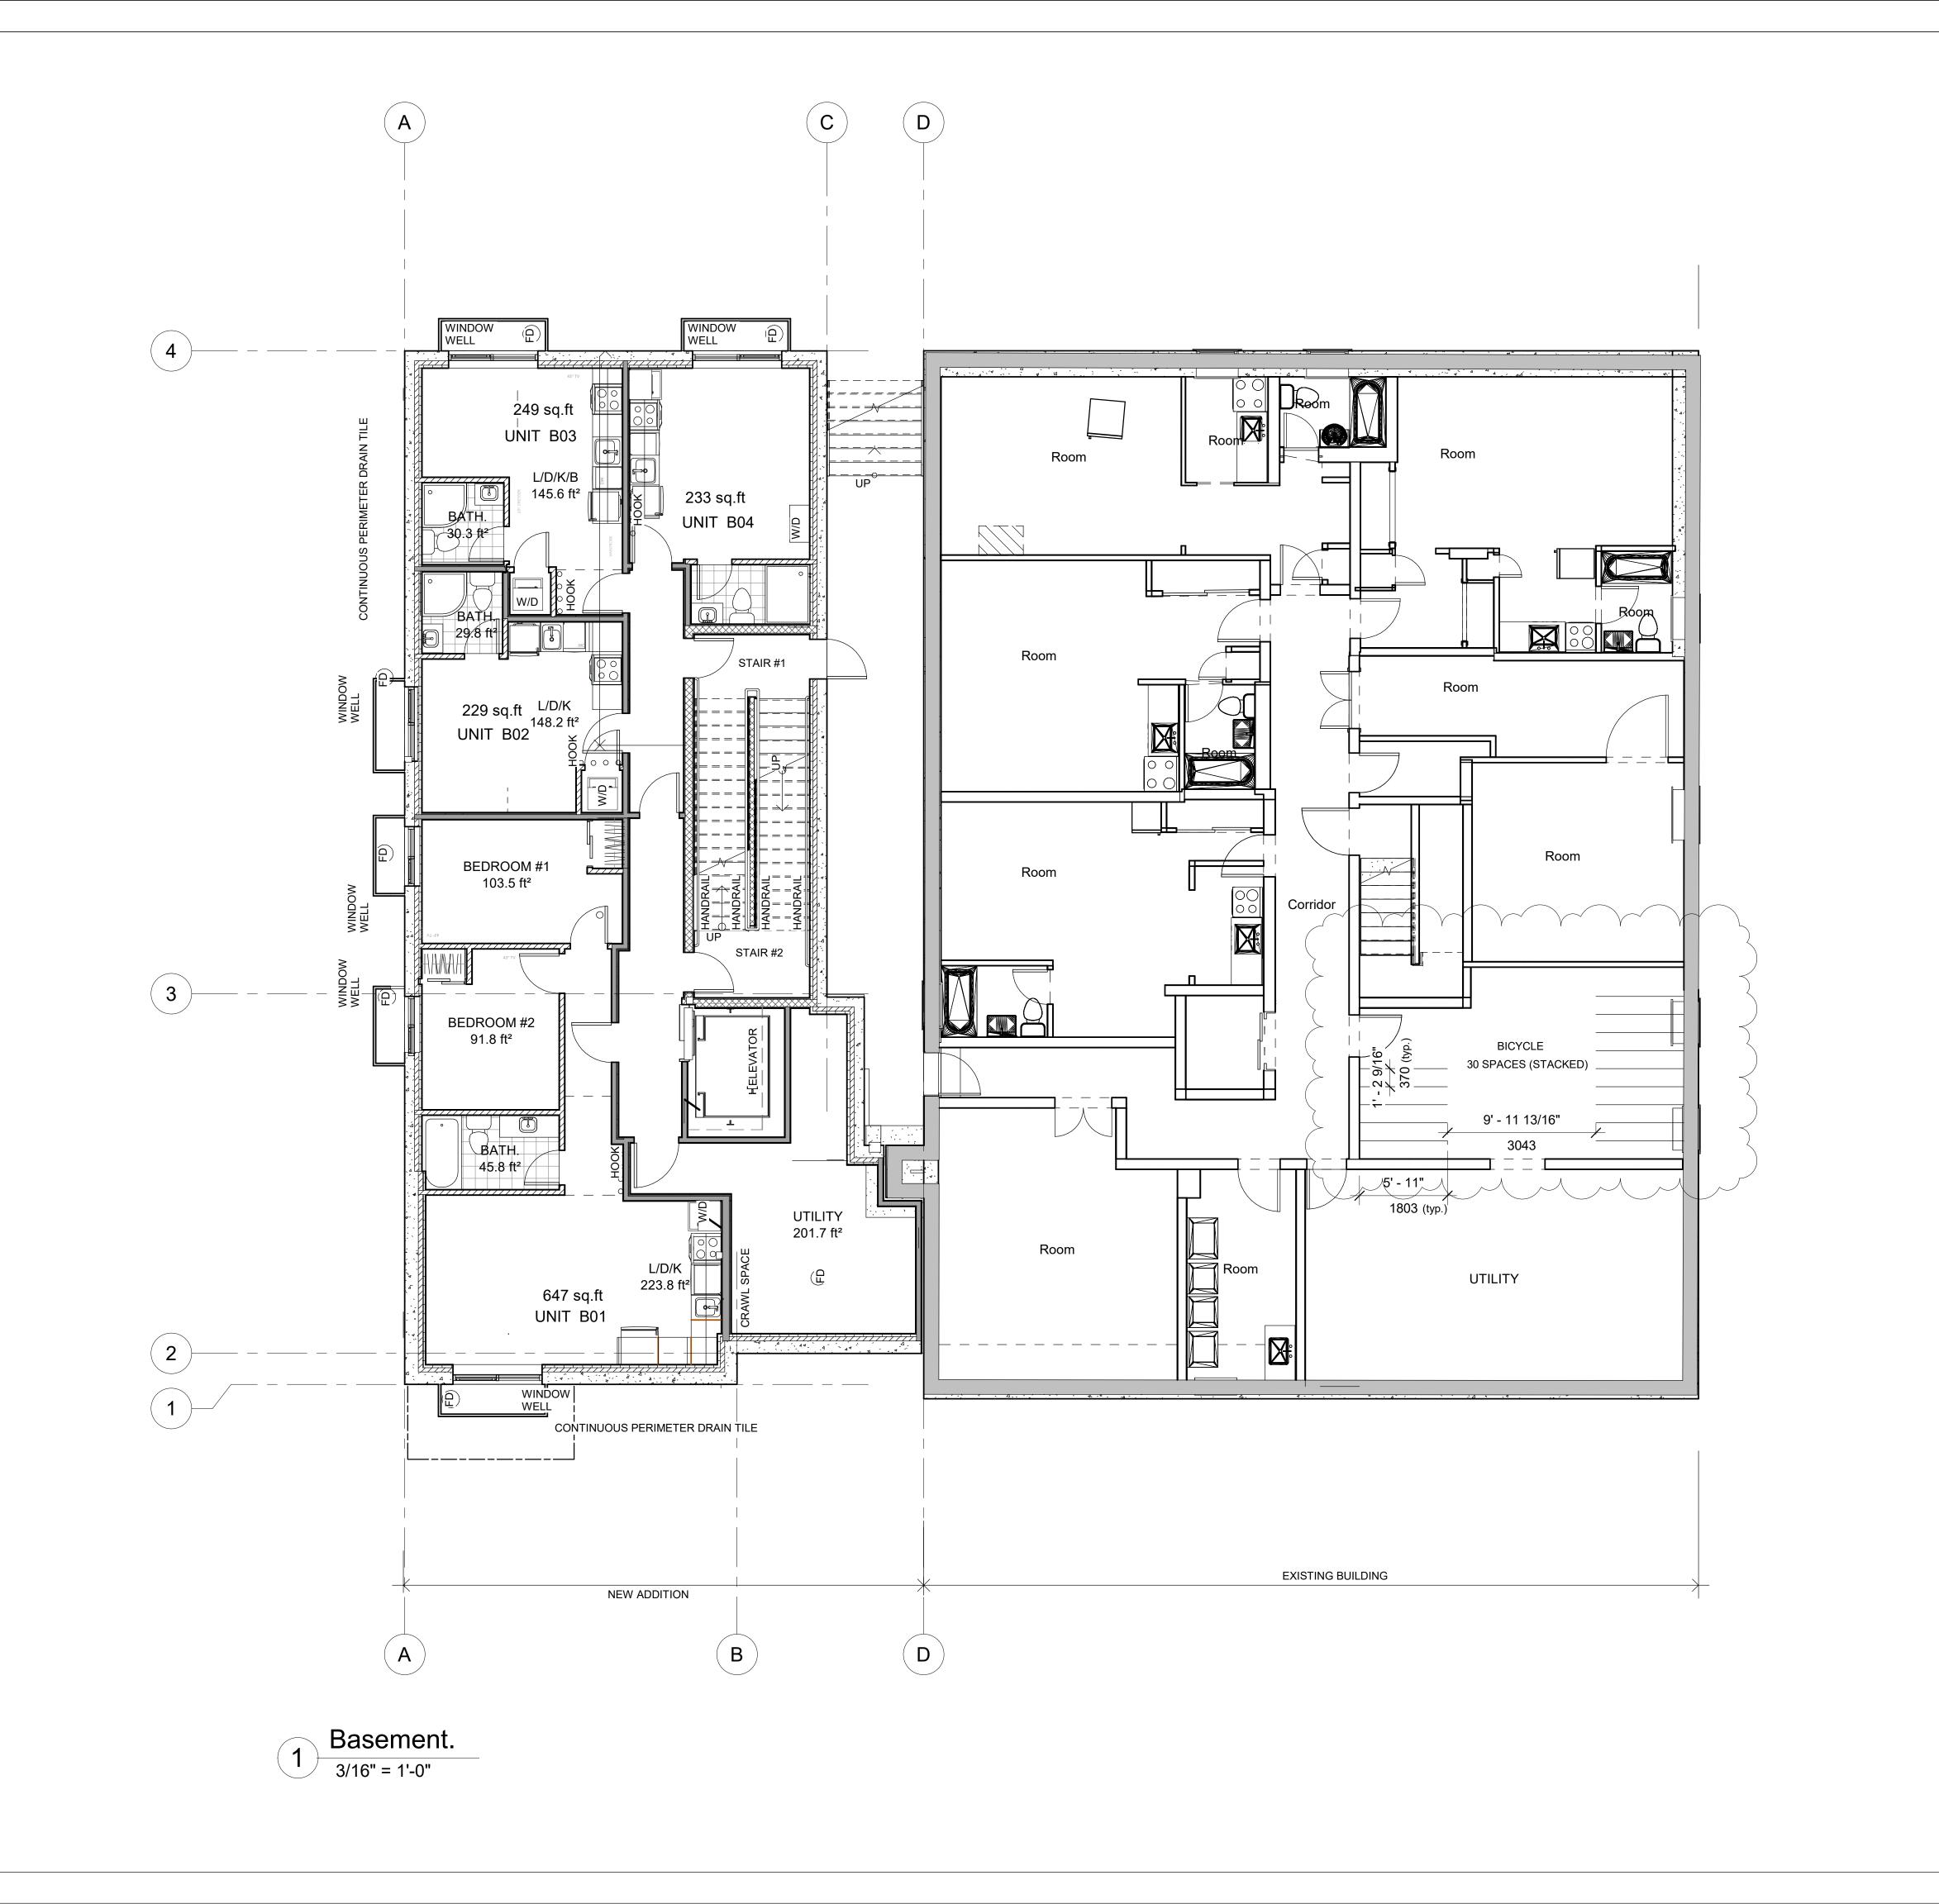

EXISTING 6 STOREY BUILDING
282 LAURIER AVE. E.

OTTAWA, ON K1N 6P7

FLOOR PLANS

DRAWN BY:

DATE:MARCH 29, 2021

SCALE: AS NOTED

ONK1N 6P7

SHEET: