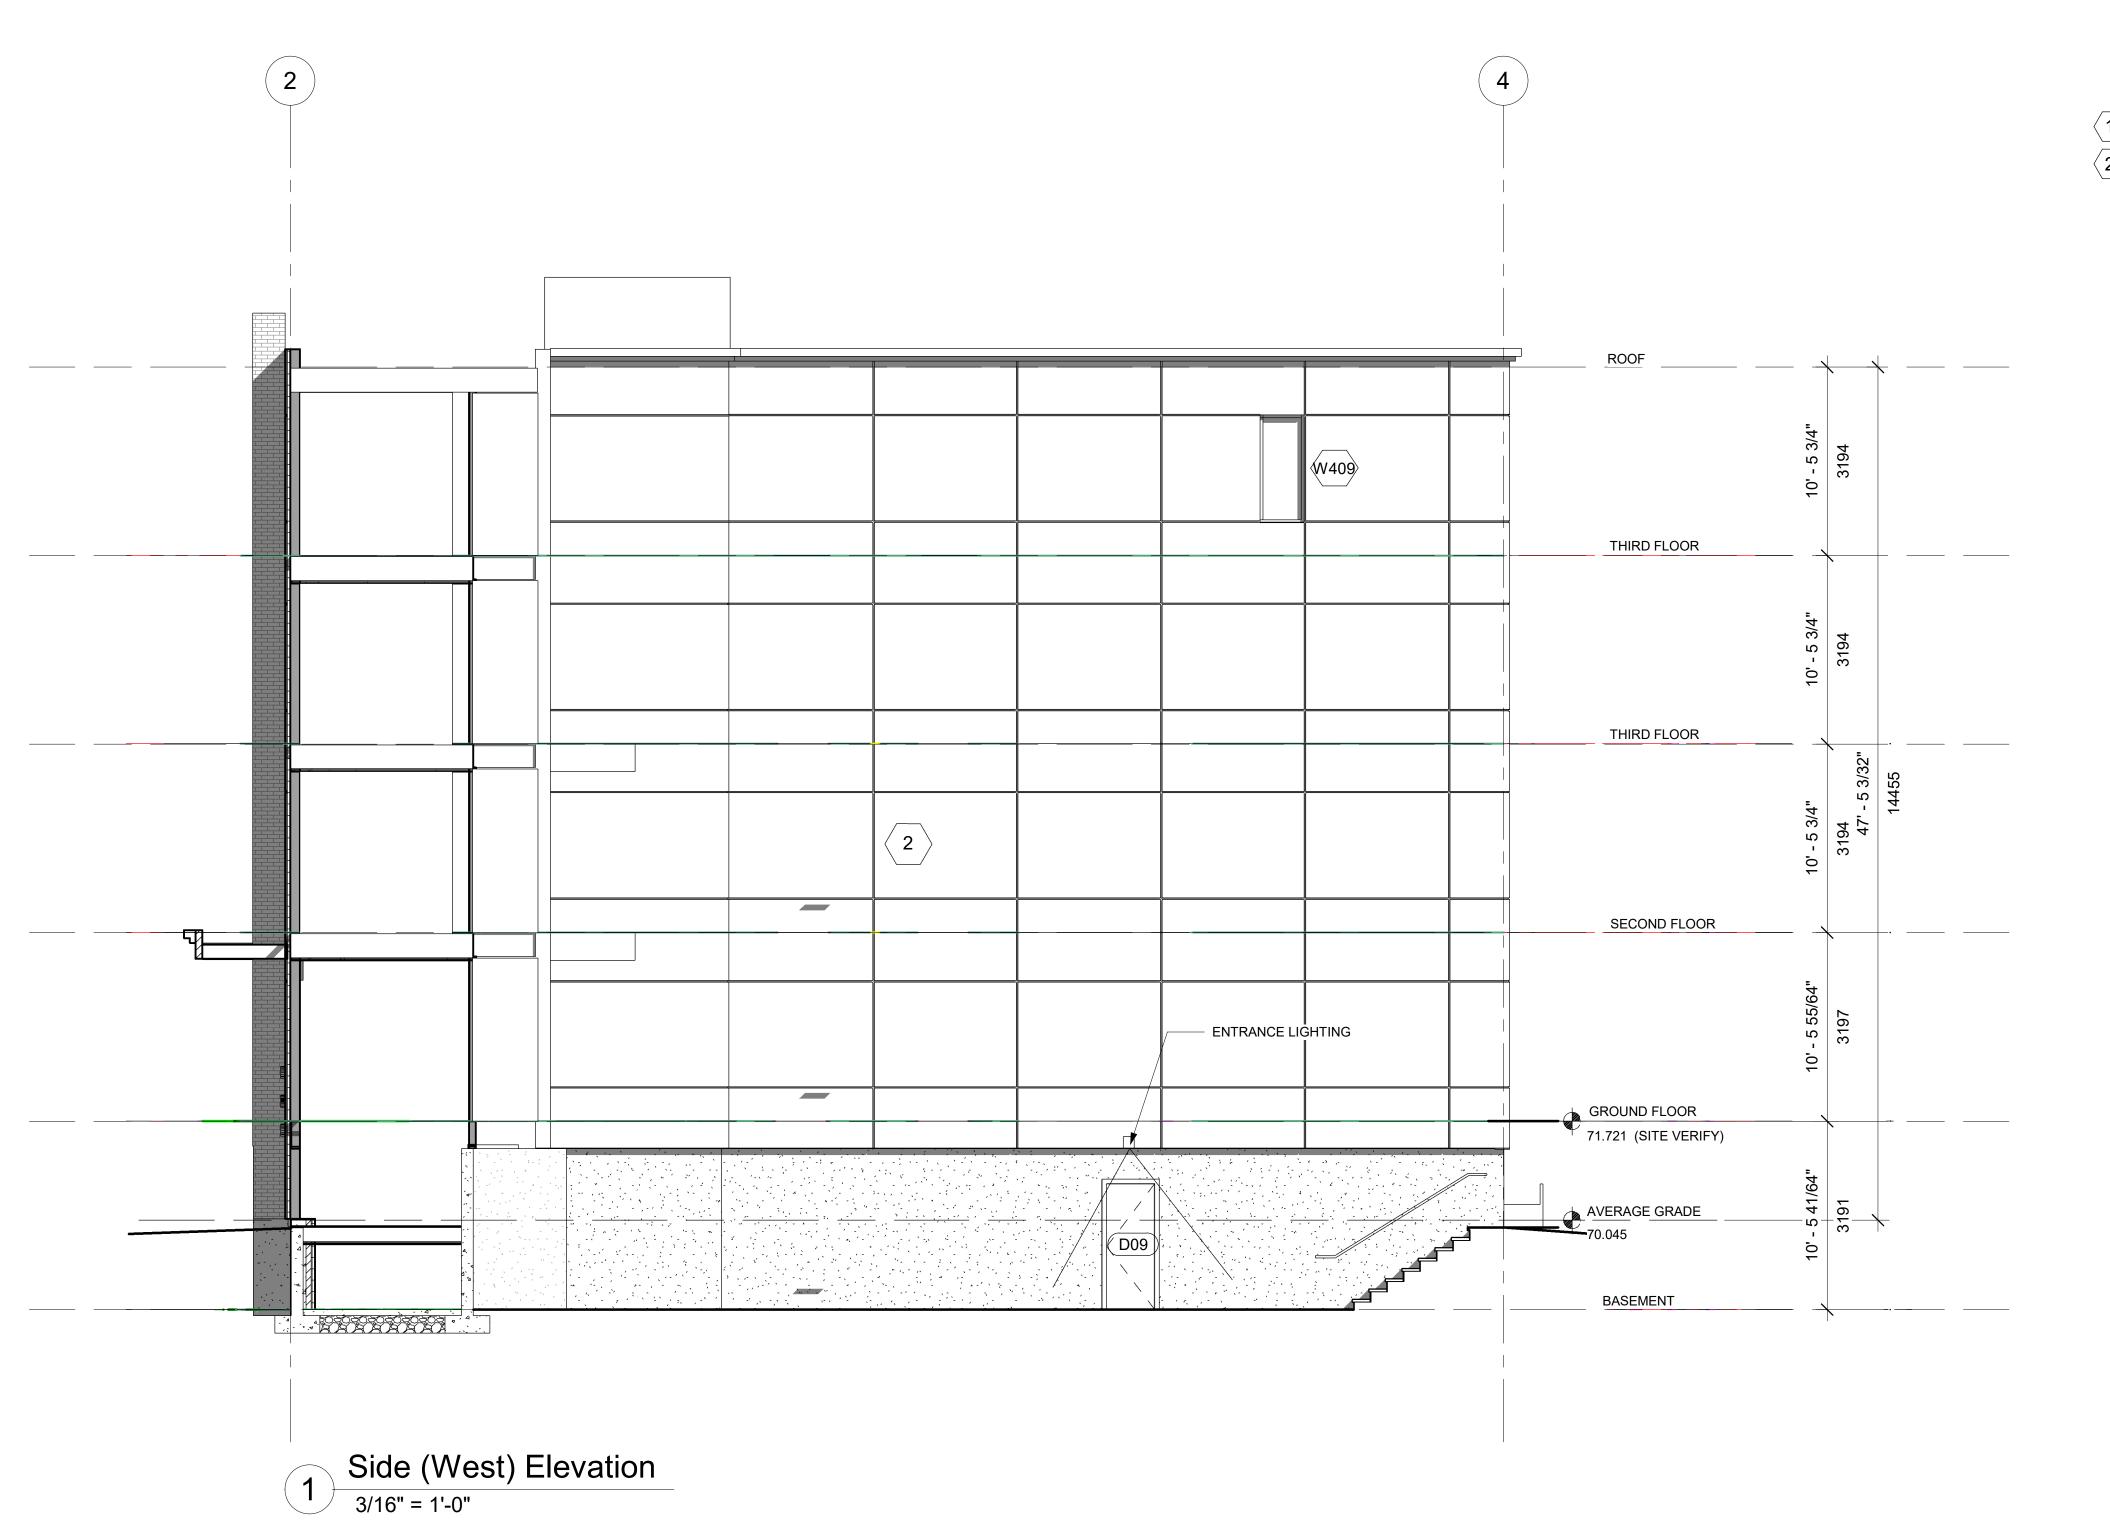

280 LAURIER AVE. E.

OTTAWA, ON K1N 6P7

**ELEVATIONS** 

DRAWN BY:

DATE:MARCH 21, 2021 SCALE: AS NOTED

Side (East) Elevation

3/16" = 1'-0"

MATERIAL LEGEND & NOTES