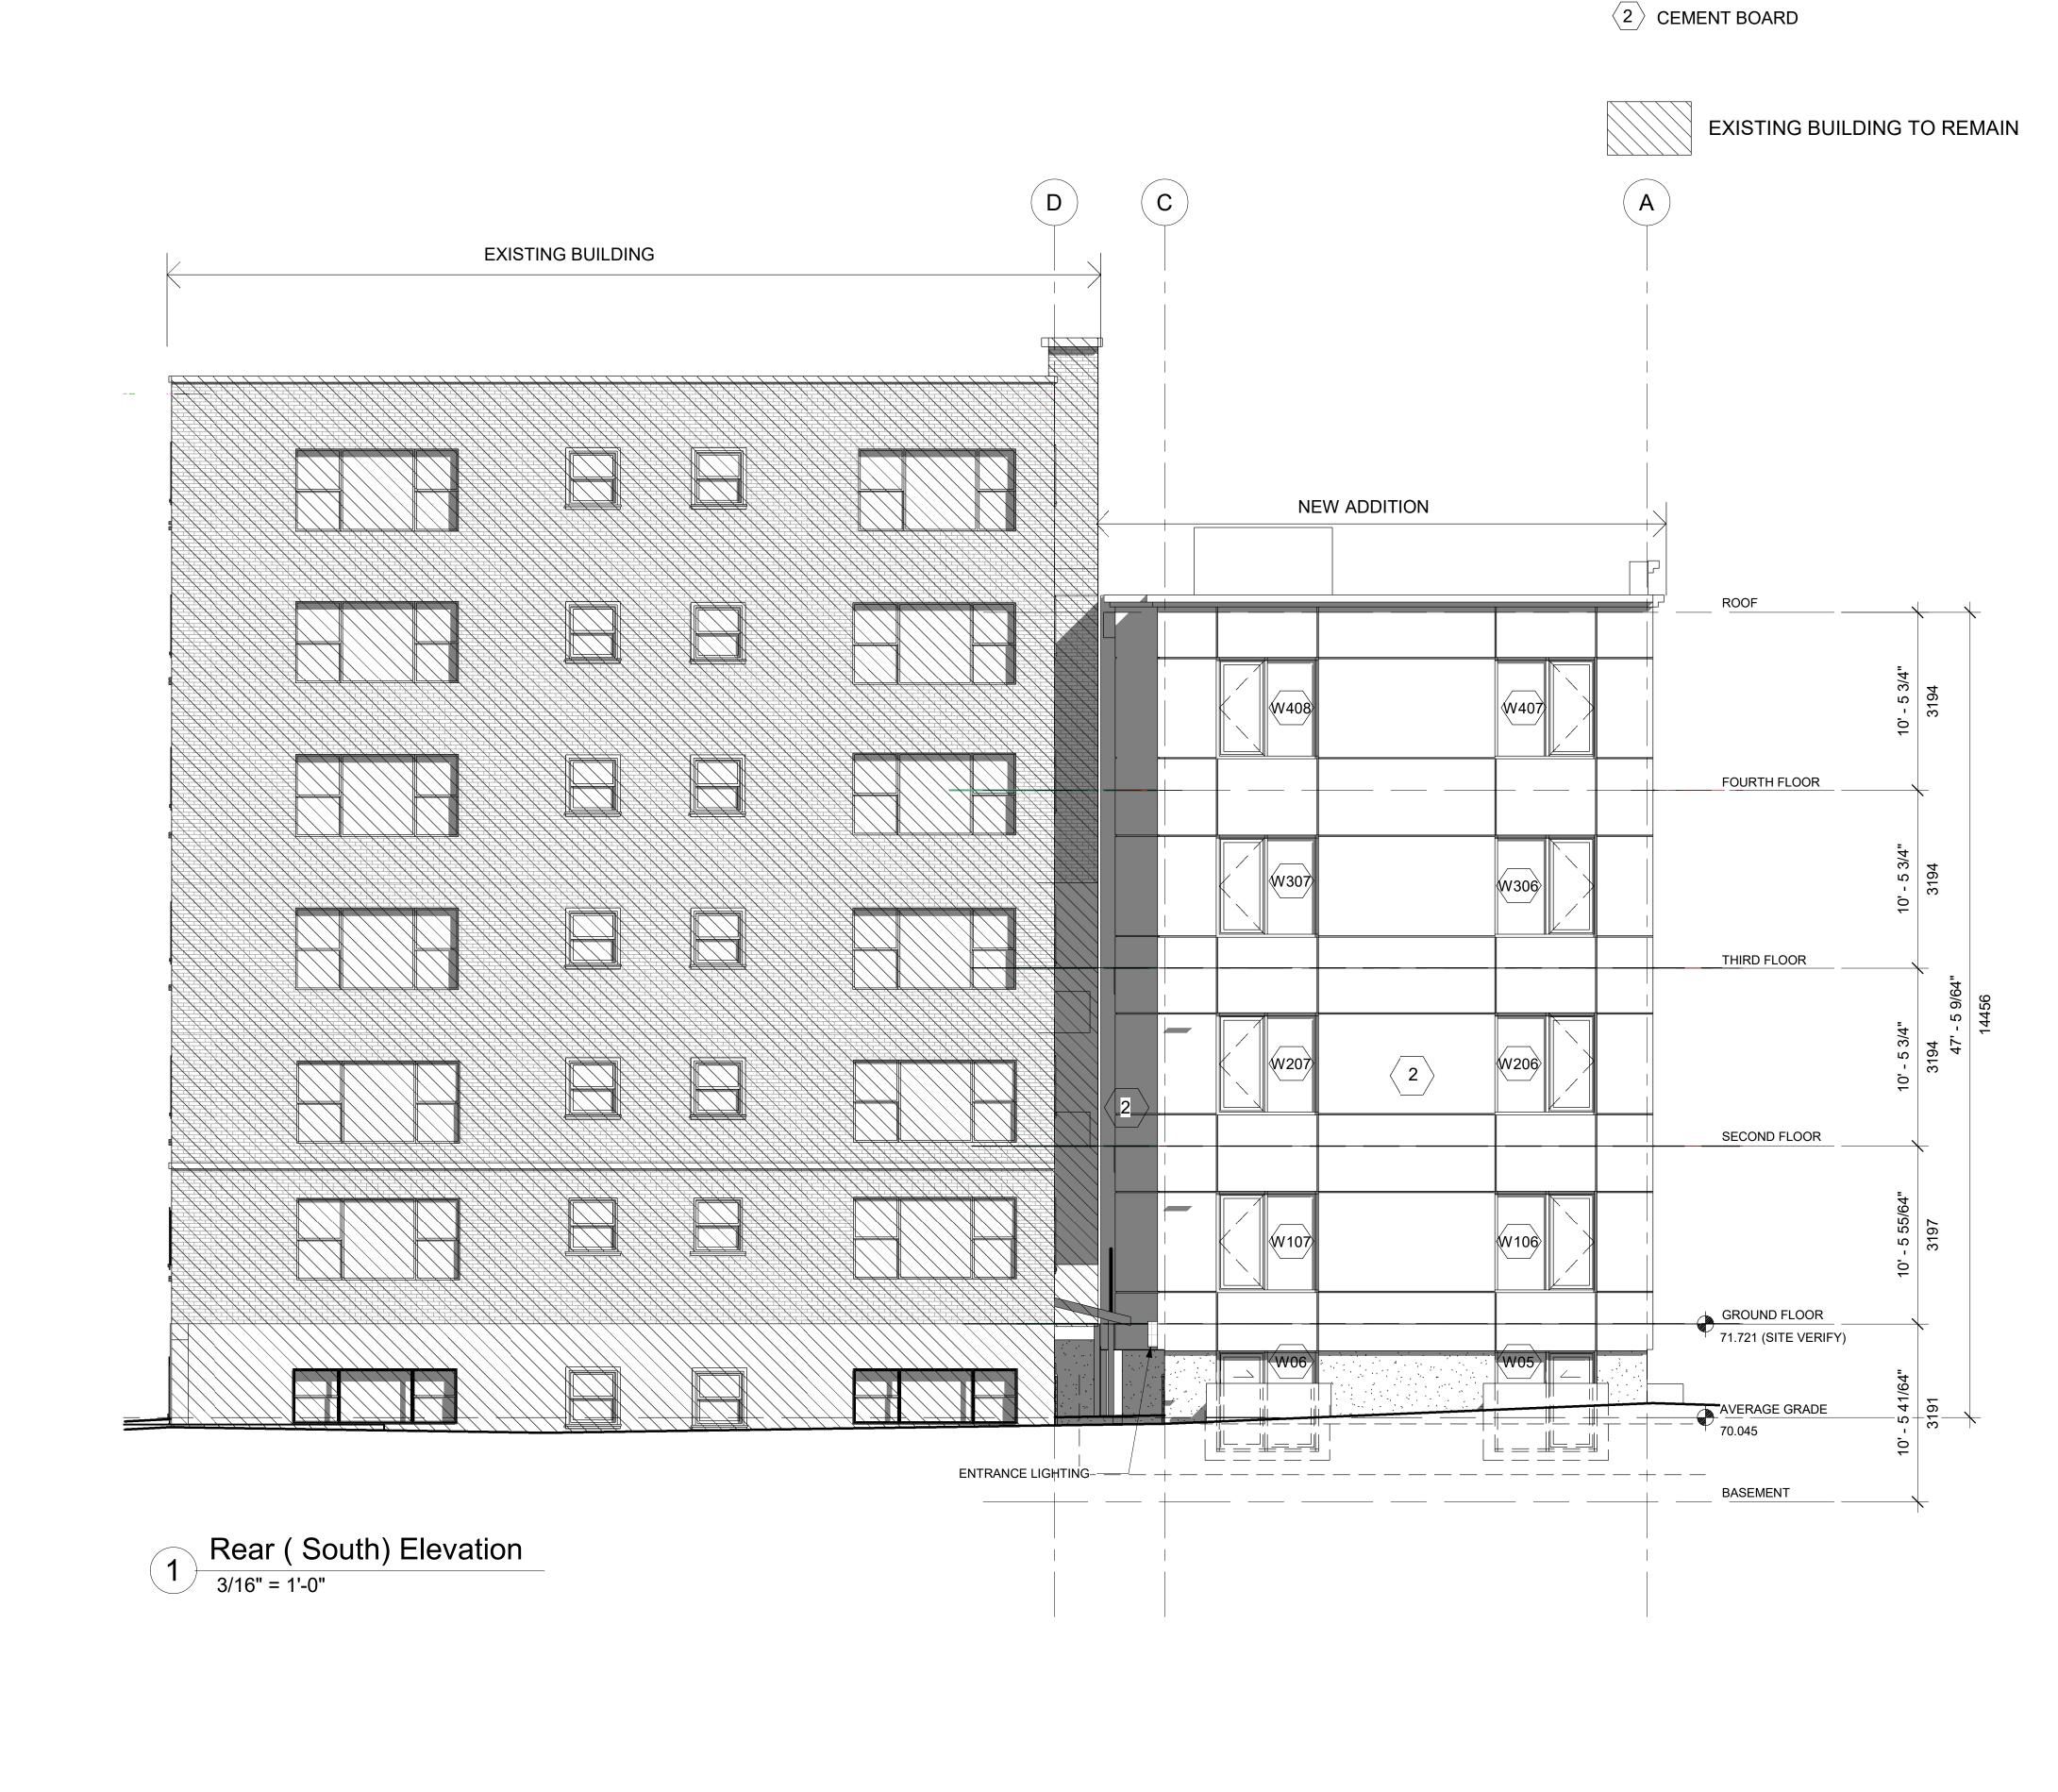

> 280 LAURIER AVE. E. NEW ADDITION TO EXISTING 6 STOREY BUILDING 280 LAURIER AVE. E. OTTAWA, ON K1N 6P7

> > **ELEVATIONS**

DATE:MARCH 21, 2021 SCALE: AS NOTED

Rear (South) Elevation
3/16" = 1'-0"

RAIREDLINE

South Elevation-Garbage and Bicycle Enclosure

3/16" = 1'-0"

RAIREDLINE

MATERIAL LEGEND & NOTES

BRICK VENEER

REDLINE ARCHITECTURE INC.

Tel: 613-612-2232 info@redlinearchitecture.ca www.redlinearchitecture.ca