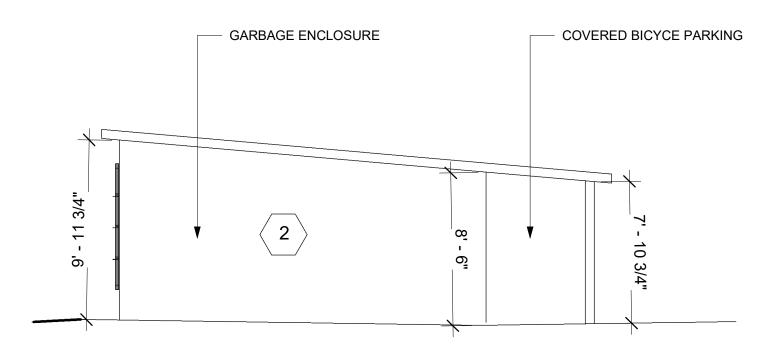

## 2 South Elevation-Garbage and Bicycle Enclosure 3/16" = 1'-0"

|                                                                                                                   |                     | IVI/D/ 1 |
|-------------------------------------------------------------------------------------------------------------------|---------------------|----------|
| 9                                                                                                                 |                     |          |
| 8                                                                                                                 |                     |          |
| 7                                                                                                                 |                     |          |
| 6                                                                                                                 |                     |          |
| 5                                                                                                                 |                     |          |
| 4                                                                                                                 |                     |          |
| 3                                                                                                                 |                     |          |
| 2                                                                                                                 | ISSUED FOR REVISION | 02/23/2  |
| 1                                                                                                                 | ISSUED FOR SPA      | 08/11/2  |
| NO.                                                                                                               | REVISION/ISSUE      | DATE     |
| ROJECT:                                                                                                           |                     |          |
| 280 LAURIER AVE. E.<br>NEW ADDITION TO<br>EXISTING 6 STOREY BUILDING<br>280 LAURIER AVE. E.<br>OTTAWA, ON K1N 6P7 |                     |          |
|                                                                                                                   |                     |          |
|                                                                                                                   |                     |          |