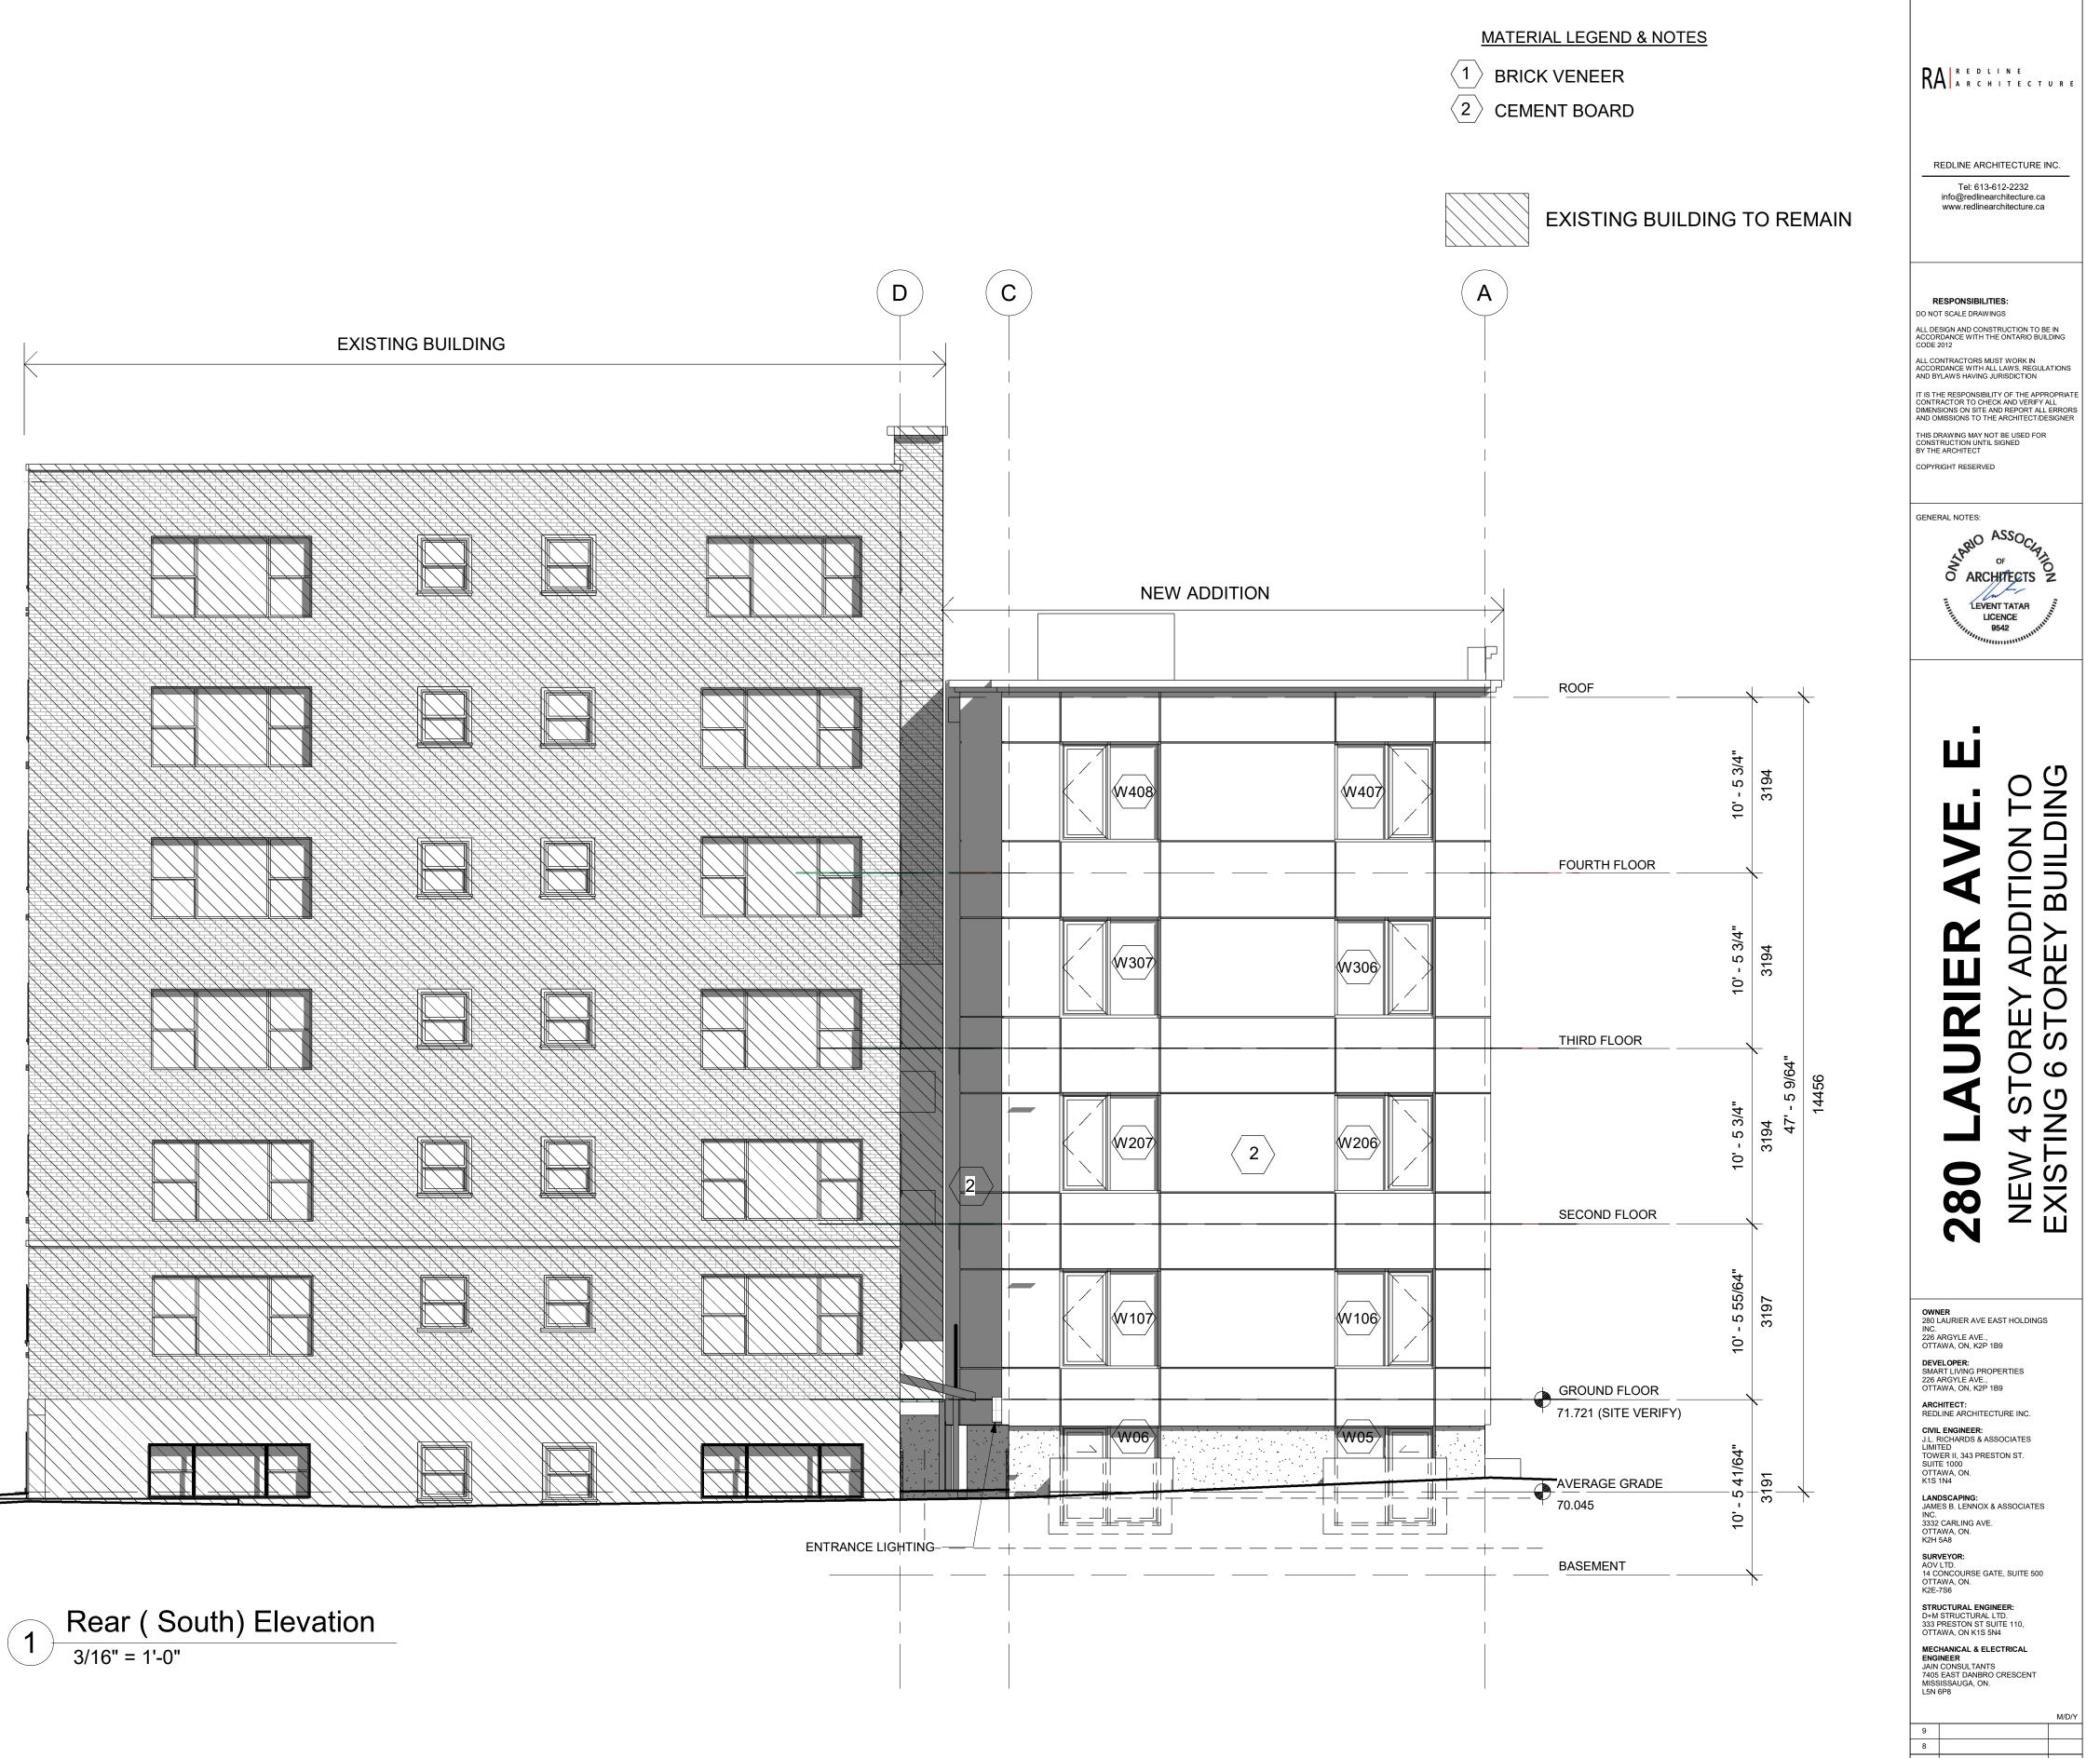

## 2 South Elevation-Garbage and Bicycle Enclosure 3/16" = 1'-0"

|                                                                                                                   |                     | IVI/D/ 1 |
|-------------------------------------------------------------------------------------------------------------------|---------------------|----------|
| 9                                                                                                                 |                     |          |
| 8                                                                                                                 |                     |          |
| 7                                                                                                                 |                     |          |
| 6                                                                                                                 |                     |          |
| 5                                                                                                                 |                     |          |
| 4                                                                                                                 |                     |          |
| 3                                                                                                                 |                     |          |
| 2                                                                                                                 | ISSUED FOR REVISION | 02/23/2  |
| 1                                                                                                                 | ISSUED FOR SPA      | 08/11/2  |
| NO.                                                                                                               | REVISION/ISSUE      | DATE     |
| ROJECT:                                                                                                           |                     |          |
| 280 LAURIER AVE. E.<br>NEW ADDITION TO<br>EXISTING 6 STOREY BUILDING<br>280 LAURIER AVE. E.<br>OTTAWA, ON K1N 6P7 |                     |          |
|                                                                                                                   |                     |          |
|                                                                                                                   |                     |          |

ELEVATIONS SHEE DRAWN BY:

DATE:MARCH 21, 2021 SCALE: AS NOTED

A9 # 18571