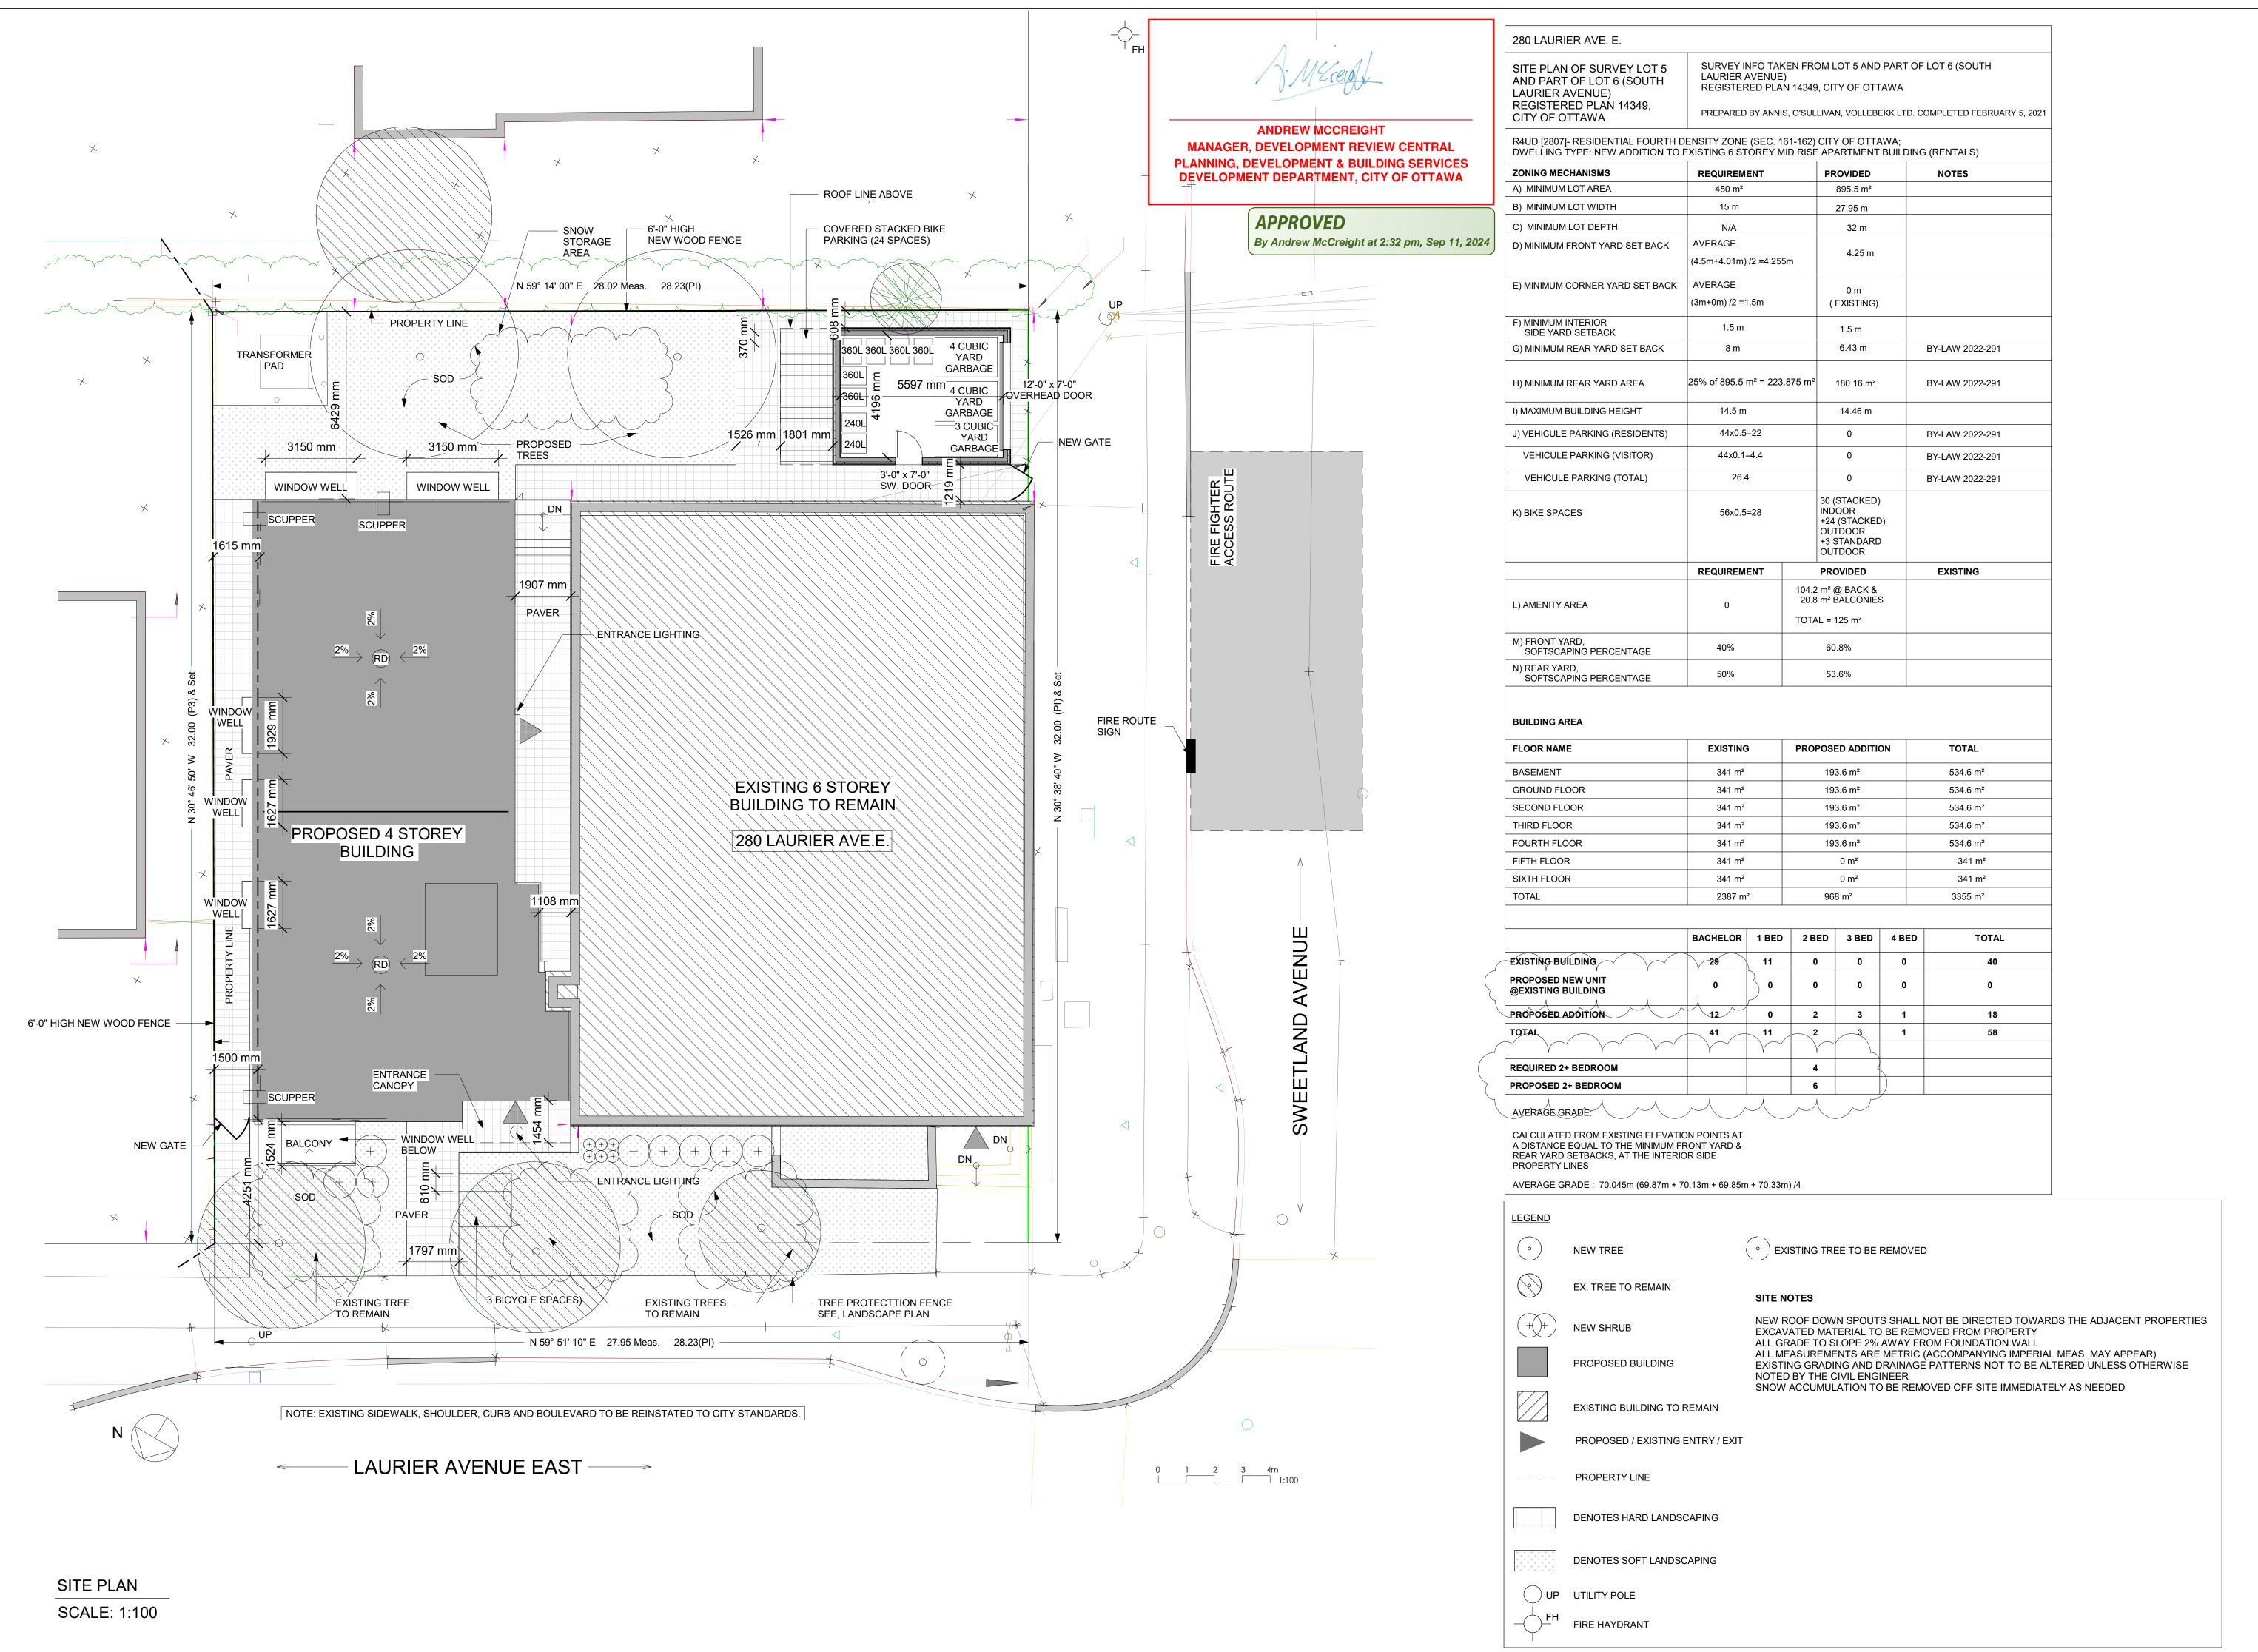

7
6
5
4
3 ISSUED FOR REVISION 05
2 ISSUED FOR REVISION 02
1 ISSUED FOR SPA 06
NO. REVISION/ISSUE
PROJECT:
280 LAURIER AVE. E.

PROJECT:

280 LAURIER AVE. E.

NEW ADDITION TO

EXISTING 6 STOREY BUILDING

280 LAURIER AVE. E.

OTTAWA, ON K1N 6P7

SITE PLAN

DRAWN BY:

DATE:MARCH 29, 2021

SCALE: AS NOTED