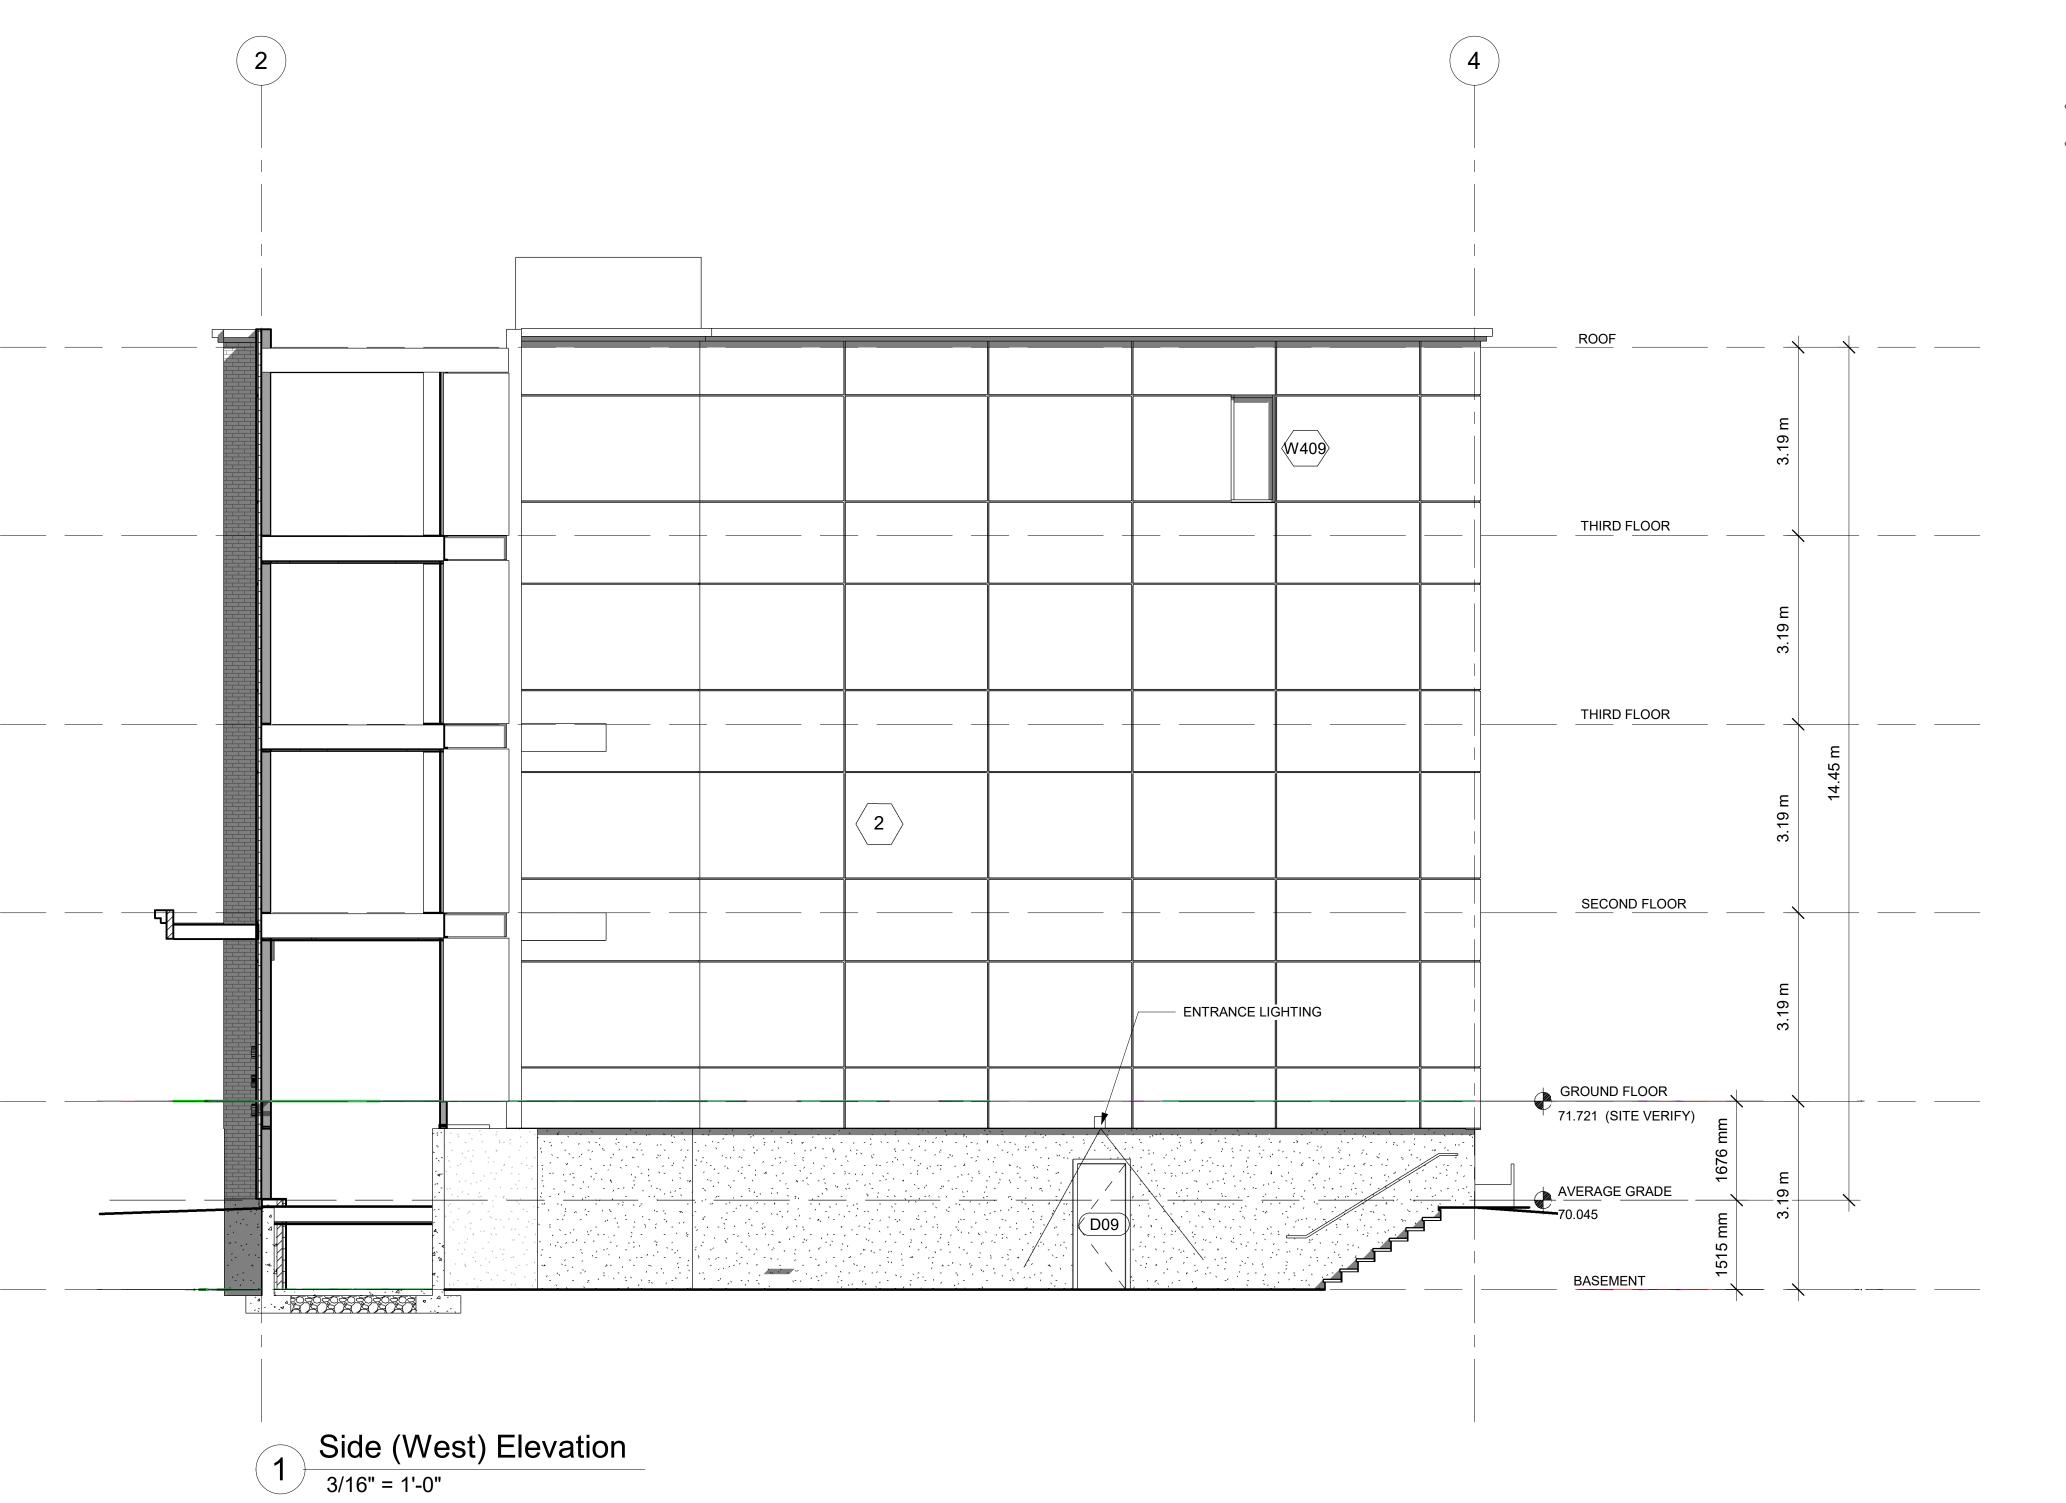

ISSUED FOR REVISION ISSUED FOR SPA

NO. REVISION/ISSUE ROJECT:

280 LAURIER AVE. E.

NEW ADDITION TO

EXISTING 6 STOREY BUILDING

280 LAURIER AVE. E.

OTTAWA, ON K1N 6P7

WEST ELEVATION