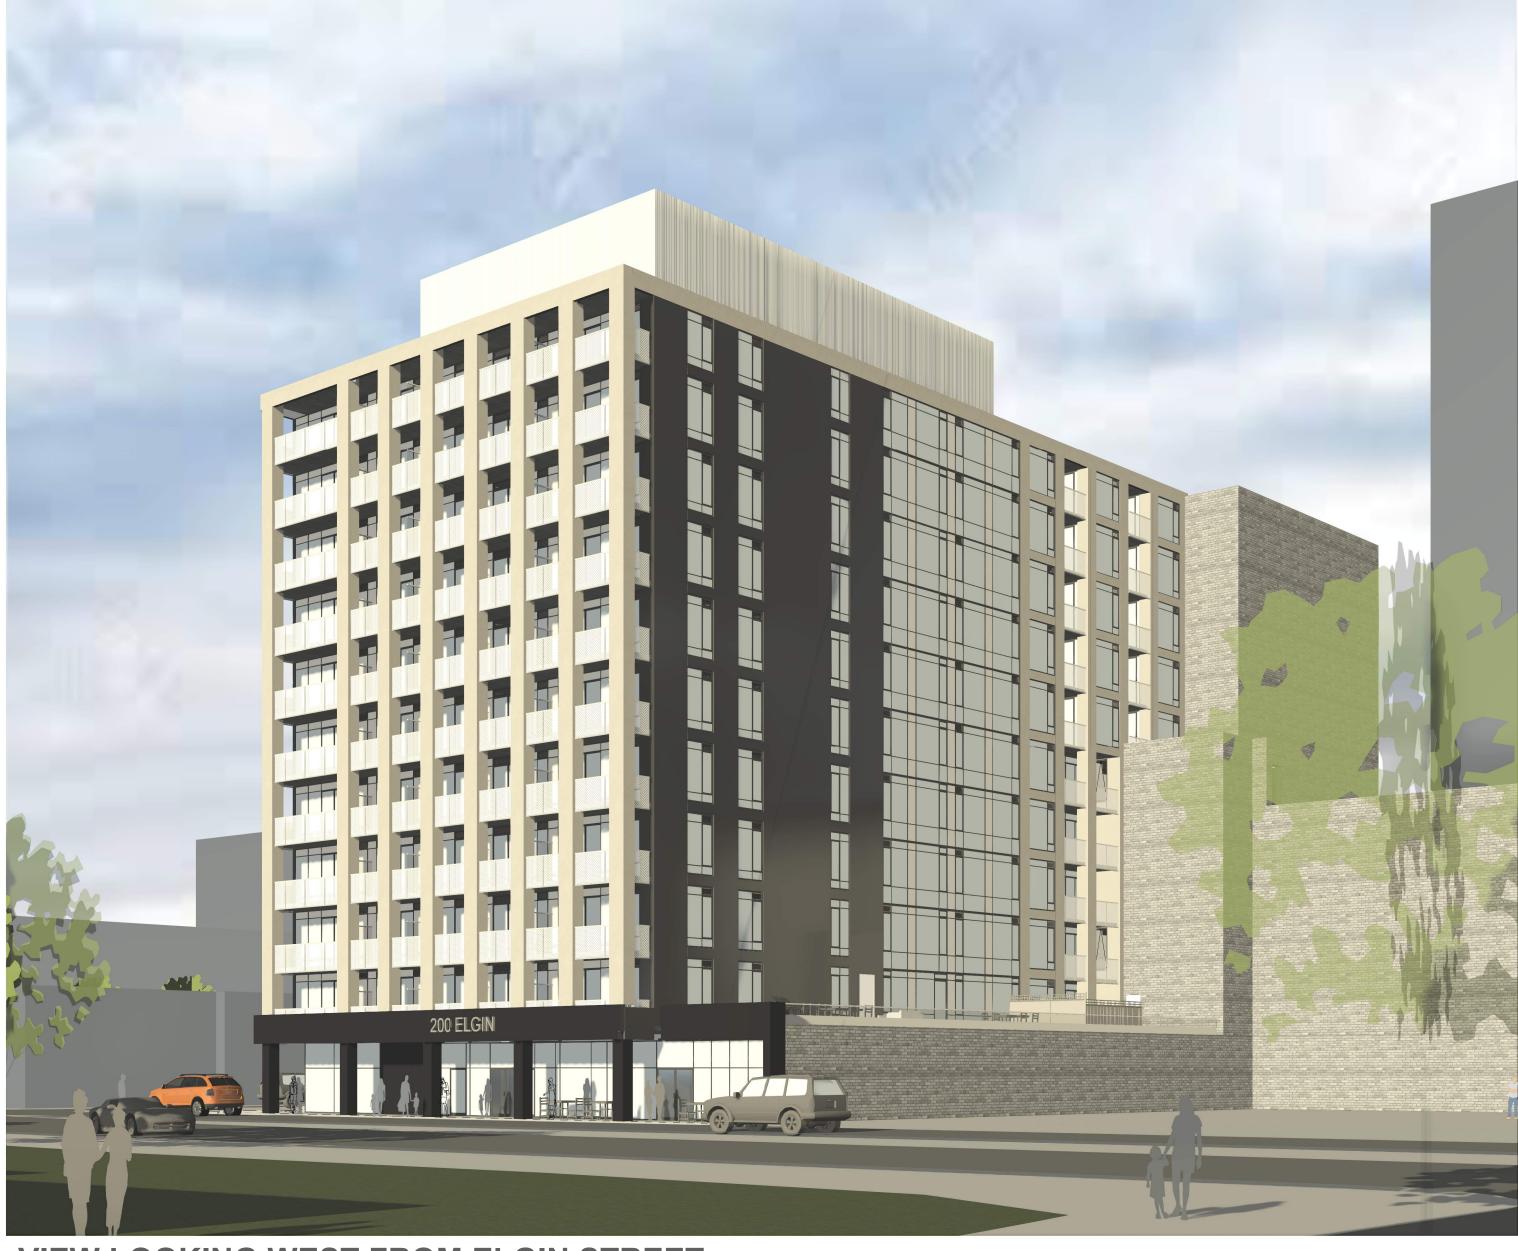

| RAWN:      | CHECK |
|------------|-------|
| Э.E.       | R.V.  |
| CALE:      | SHEET |
| : 150      | Λ     |
| ROJECT No: | A     |
| 215        |       |
|            |       |

**VIEW LOOKING WEST FROM ELGIN STREET** 