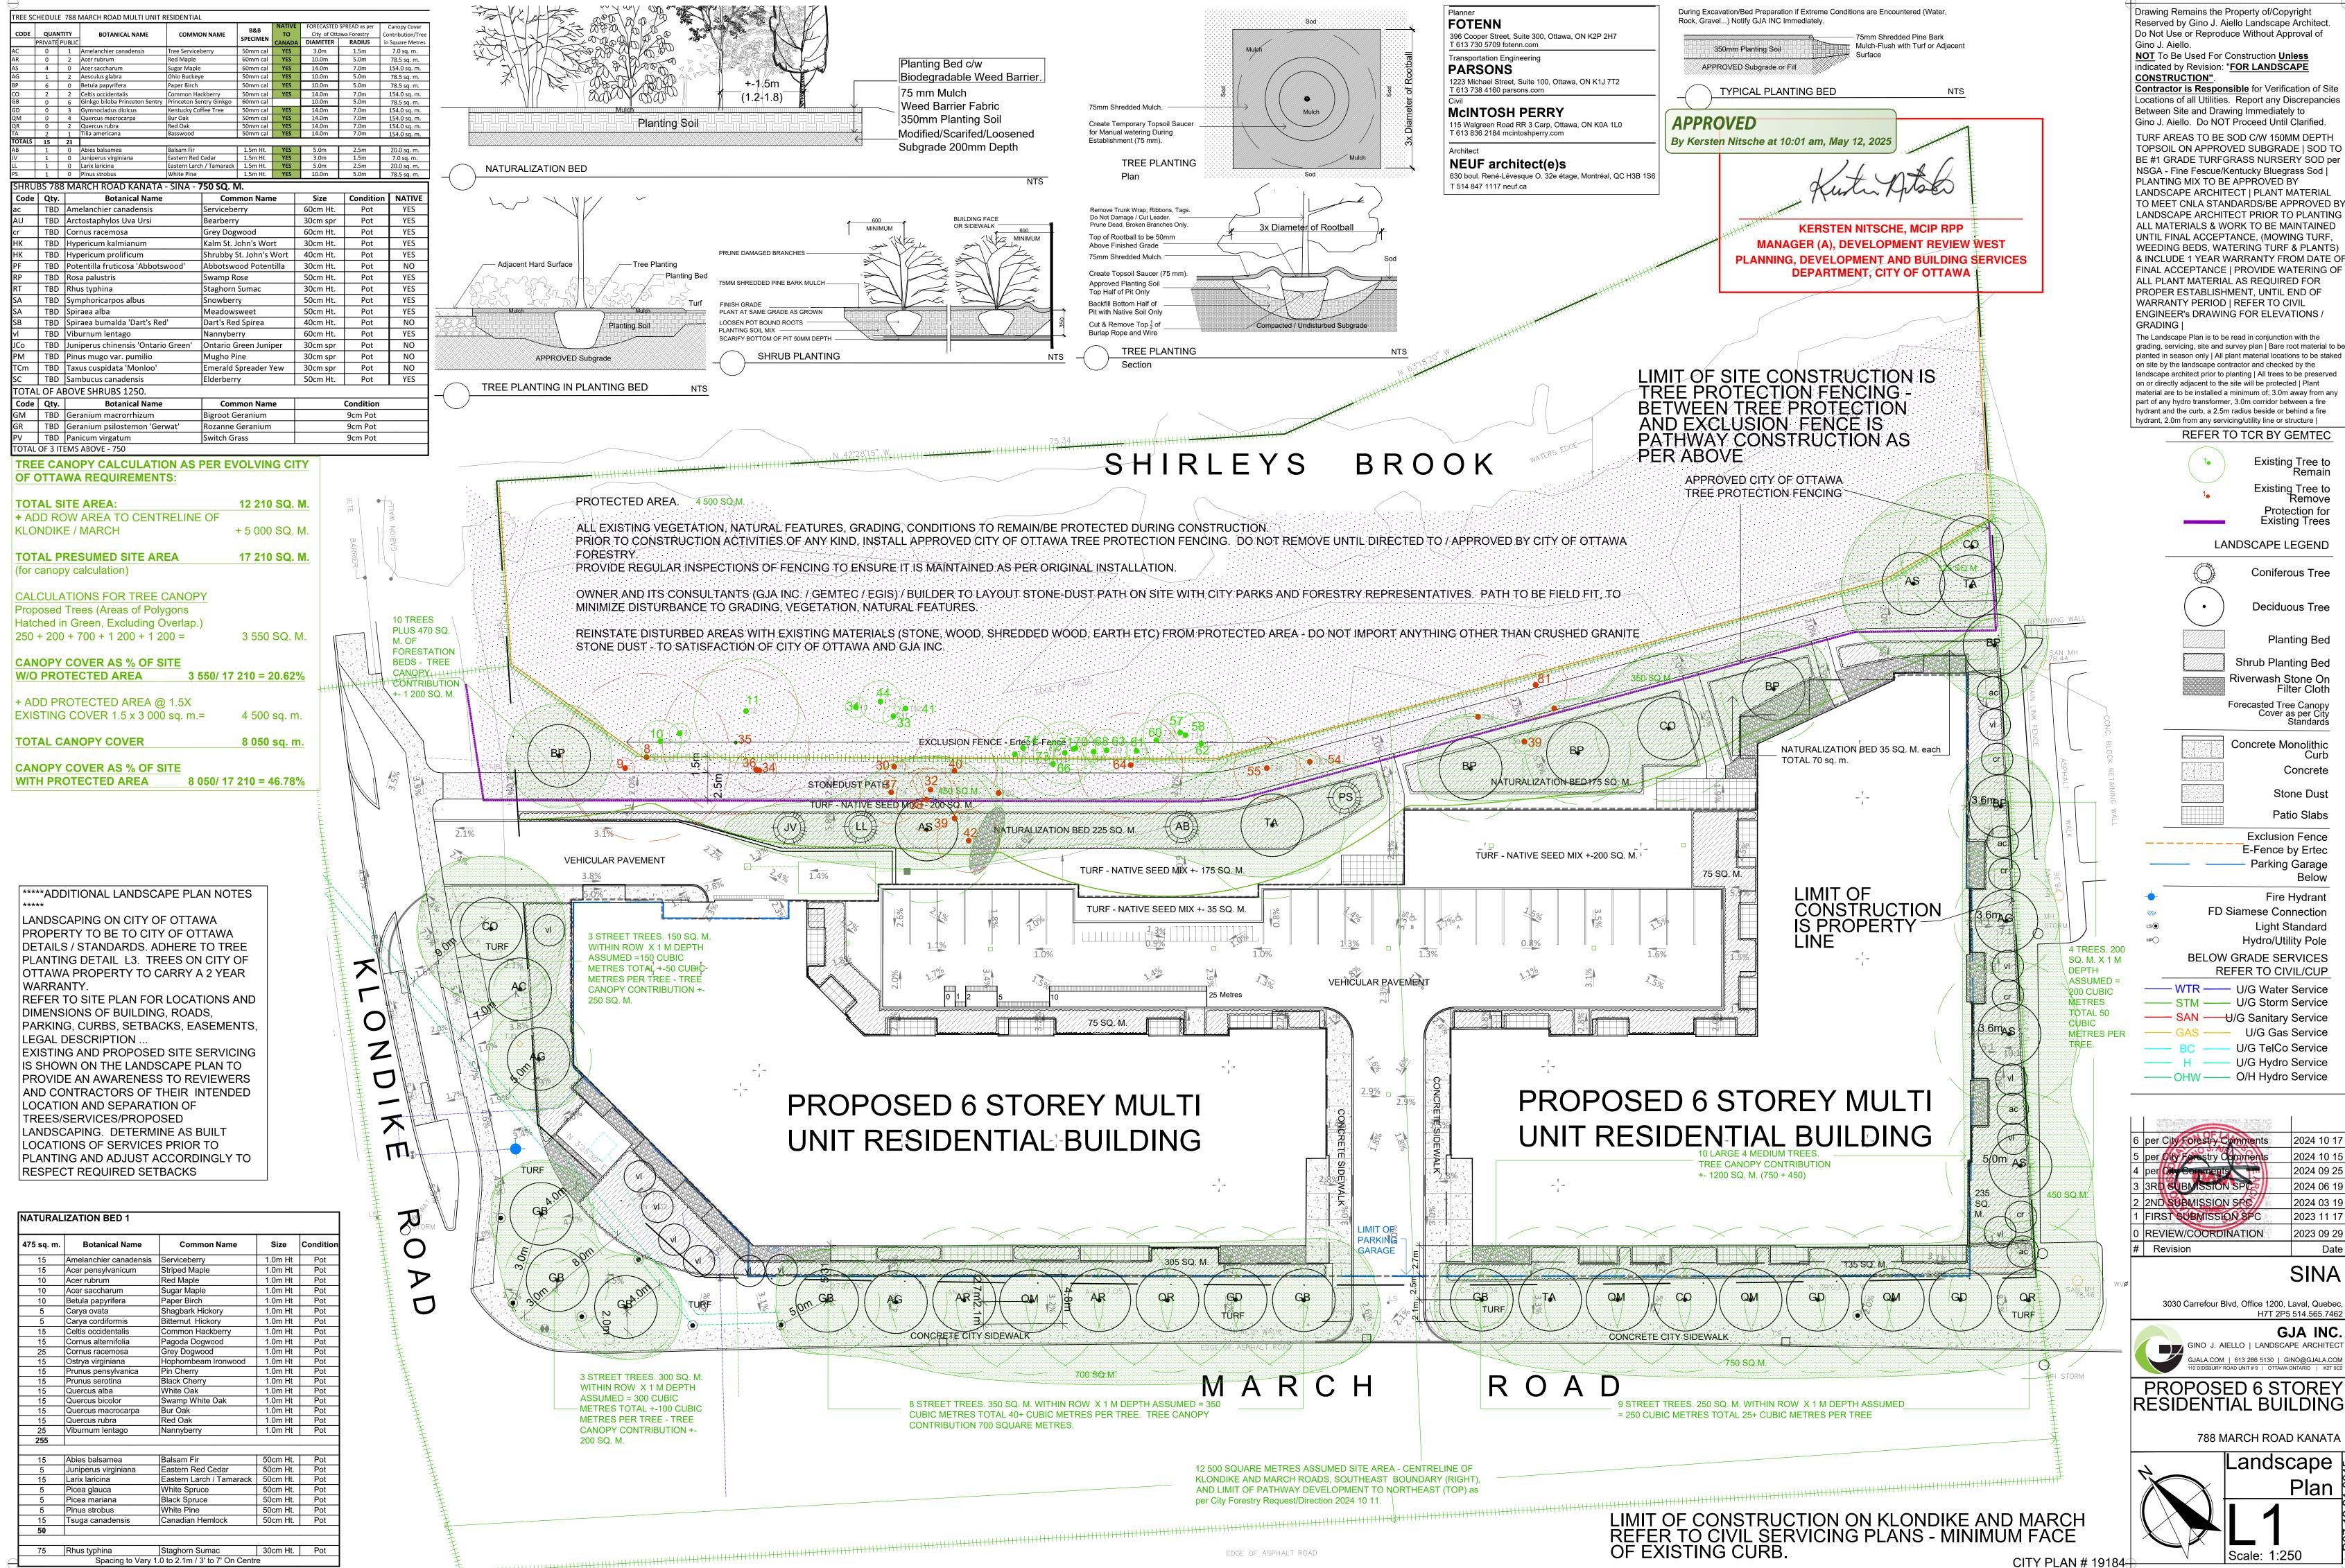

Drawing Remains the Property of/Copyright Reserved by Gino J. Aiello Landscape Architect. Do Not Use or Reproduce Without Approval of

NOT To Be Used For Construction Unless indicated by Revision: "FOR LANDSCAPE

Between Site and Drawing Immediately to

Contractor is Responsible for Verification of Site Locations of all Utilities. Report any Discrepancies Gino J. Aiello. Do NOT Proceed Until Clarified

TURF AREAS TO BE SOD C/W 150MM DEPTH TOPSOIL ON APPROVED SUBGRADE | SOD TO BE #1 GRADE TURFGRASS NURSERY SOD per NSGA - Fine Fescue/Kentucky Bluegrass Sod | PLANTING MIX TO BE APPROVED BY LANDSCAPE ARCHITECT | PLANT MATERIAL TO MEET CNLA STANDARDS/BE APPROVED BY

ALL MATERIALS & WORK TO BE MAINTAINED UNTIL FINAL ACCEPTANCE. (MOWING TURF WEEDING BEDS, WATERING TURF & PLANTS) & INCLUDE 1 YEAR WARRANTY FROM DATE OF FINAL ACCEPTANCE | PROVIDE WATERING OF ALL PLANT MATERIAL AS REQUIRED FOR PROPER ESTABLISHMENT, UNTIL END OF WARRANTY PERIOD | REFER TO CIVIL

The Landscape Plan is to be read in conjunction with the grading, servicing, site and survey plan | Bare root material to be planted in season only | All plant material locations to be staked on site by the landscape contractor and checked by the landscape architect prior to planting | All trees to be preserved on or directly adjacent to the site will be protected I Plant material are to be installed a minimum of; 3.0m away from any

part of any hydro transformer, 3.0m corridor between a fire hydrant and the curb, a 2.5m radius beside or behind a fire hydrant, 2.0m from any servicing/utility line or structure |

REFER TO TCR BY GEMTEC Existing Tree to Existing Tree to Protection for **Existing Trees** LANDSCAPE LEGEND Coniferous Tree

> Planting Bed Shrub Planting Bed Riverwash Stone On Forecasted Tree Canopy

Concrete Monolithic Concrete Stone Dust

**Exclusion Fence** E-Fence by Ertec Parking Garage

Fire Hydrant FD Siamese Connection Light Standard Hydro/Utility Pole **BELOW GRADE SERVICES** 

REFER TO CIVIL/CUP — WTR — U/G Water Service — STM — U/G Storm Service —— SAN ——U/G Sanitary Service —— GAS —— U/G Gas Service U/G TelCo Service

U/G Hydro Service — OHW —— O/H Hydro Service

2024 03 19 REVIEW/COORDINATION

H7T 2P5 514.565.7462 GJA INC. GINO J. AIELLO | LANDSCAPE ARCHITECT

PROPOSED 6 STOREY

RESIDENTIAL BUILDING

788 MARCH ROAD KANATA

\_andscape