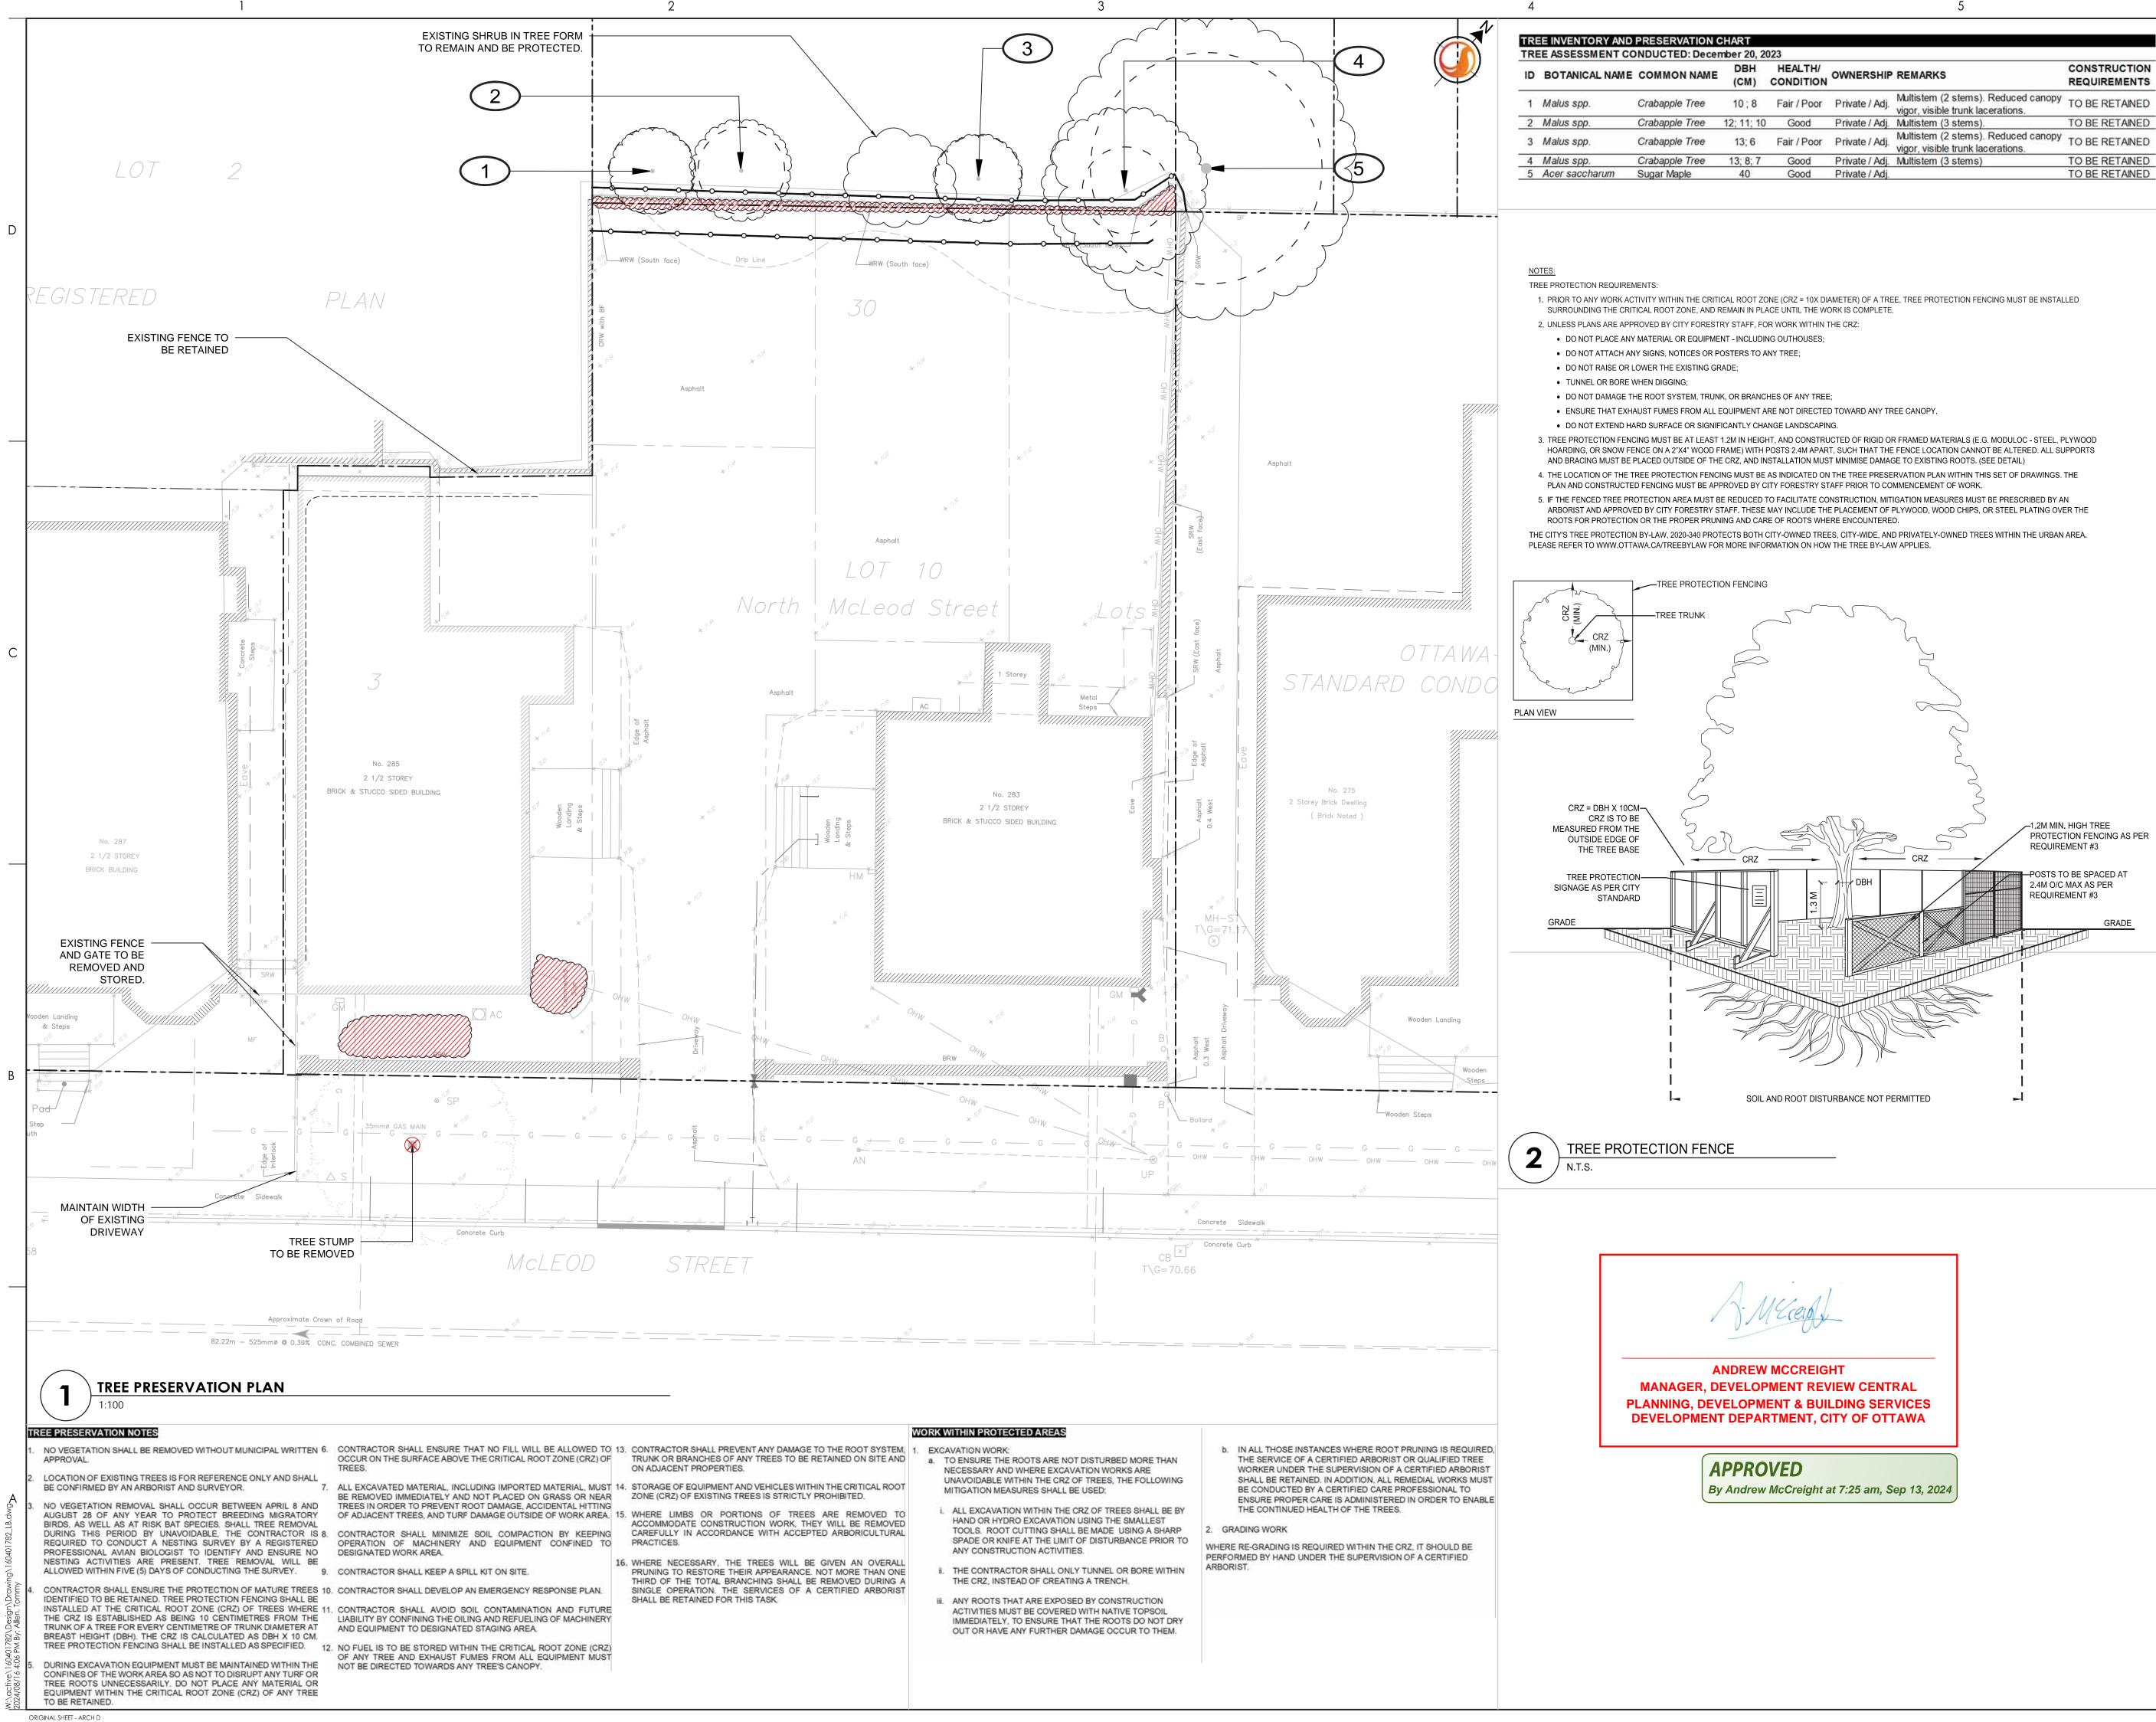

| 20, 2023 |                      |                |                                                                       |                |  |  |  |
|----------|----------------------|----------------|-----------------------------------------------------------------------|----------------|--|--|--|
| н<br>И)  | HEALTH/<br>CONDITION | OWNERSHIP      | REMARKS                                                               | CONSTRUCTION   |  |  |  |
| 8        | Fair / Poor          | Private / Adj. | Multistem (2 stems). Reduced canopy vigor, visible trunk lacerations. | TO BE RETAINED |  |  |  |
| 1; 10    | Good                 | Private / Adj. | Multistem (3 stems).                                                  | TO BE RETAINED |  |  |  |
| 6        | Fair / Poor          | Private / Adj. | Multistem (2 stems). Reduced canopy vigor, visible trunk lacerations. | TO BE RETAINED |  |  |  |
| 3; 7     | Good                 | Private / Adj. | Multistem (3 stems)                                                   | TO BE RETAINED |  |  |  |
| )        | Good                 | Private / Adj. |                                                                       | TO BE RETAINED |  |  |  |

## Legend

| 000          | TREE IDENTIFICATION NUMBER                      |
|--------------|-------------------------------------------------|
| $\bigcirc$   | EXISTING DECIDUOUS TREE                         |
|              | EXISTING VEGETATION                             |
|              | EXISTING VEGETATION TO BE REMOVED               |
| $\bigotimes$ | EXISTING TREE STUMP TO BE REMOVED               |
|              | CRITICAL ROOT ZONE (CRZ)                        |
| - <b></b> -  | TREE PROTECTION FENCE<br>REFER TO DETAIL 2/L100 |
| X            | EXISTING FENCE                                  |

--- PROPERTY LINE

- ALL DIMENSIONS IN MILLIMETERS UNLESS OTHERWISE NOTED.
- THE PROJECT INCLUDES WORK IN CLOSE PROXIMITY TO EXISTING TREES, REFER TO TREE PRESERVATION NOTES TO MITIGATE DAMAGE TO EXISTING TREES.
- 3. SITE PLAN PREPARED BY: COLIZZA BRUNI ARCHITECTURE, SP1, DATED DECEMBER 15, 2023.
- TOPOGRAPHIC SURVEY SUPPLIED BY ANNIS, O'SULLIVAN, VOLLEBEKK LTD. PART OF LOTS 2 AND 3 AND LOT 10, REGISTERED PLAN 30, CITY OF OTTAWA.