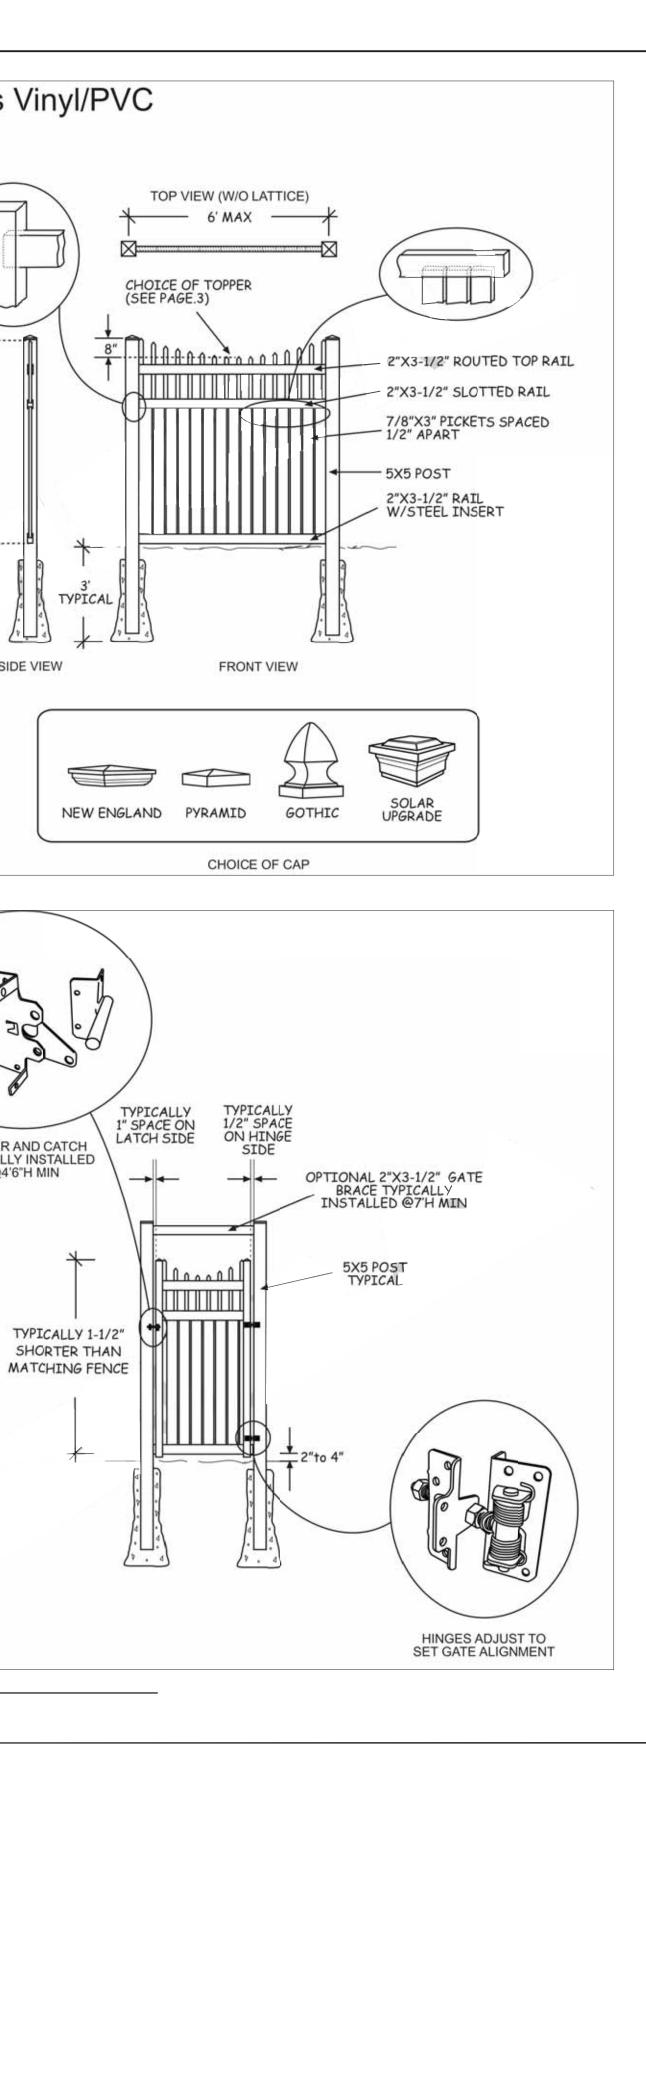

ORIGINAL SHEET - ARCH D



TYPICAL

SHORTER THAN



Stantec Consulting Ltd. 300 - 1331 Clyde Avenue Ottawa ON Tel. 613.722.4420 www.stantec.com

Copyright Reserved

The Contractor shall verify and be responsible for all dimensions. DO NOT scale the drawing - any errors or omissions shall be reported to Stantec without delay The Copyrights to all designs and drawings are the property of Stantec. Reproduction or use for any purpose other than that authorized by Stantec is forbidden.

Legend

| 5                       | ISSUED FOR CITY REVIEW |      | TA    | KP       | 24.06.18 |
|-------------------------|------------------------|------|-------|----------|----------|
| 4                       | ISSUED FOR CITY REVIEW |      | TA    | KP       | 24.05.16 |
| 3                       | ISSUED FOR CITY REVIEW |      |