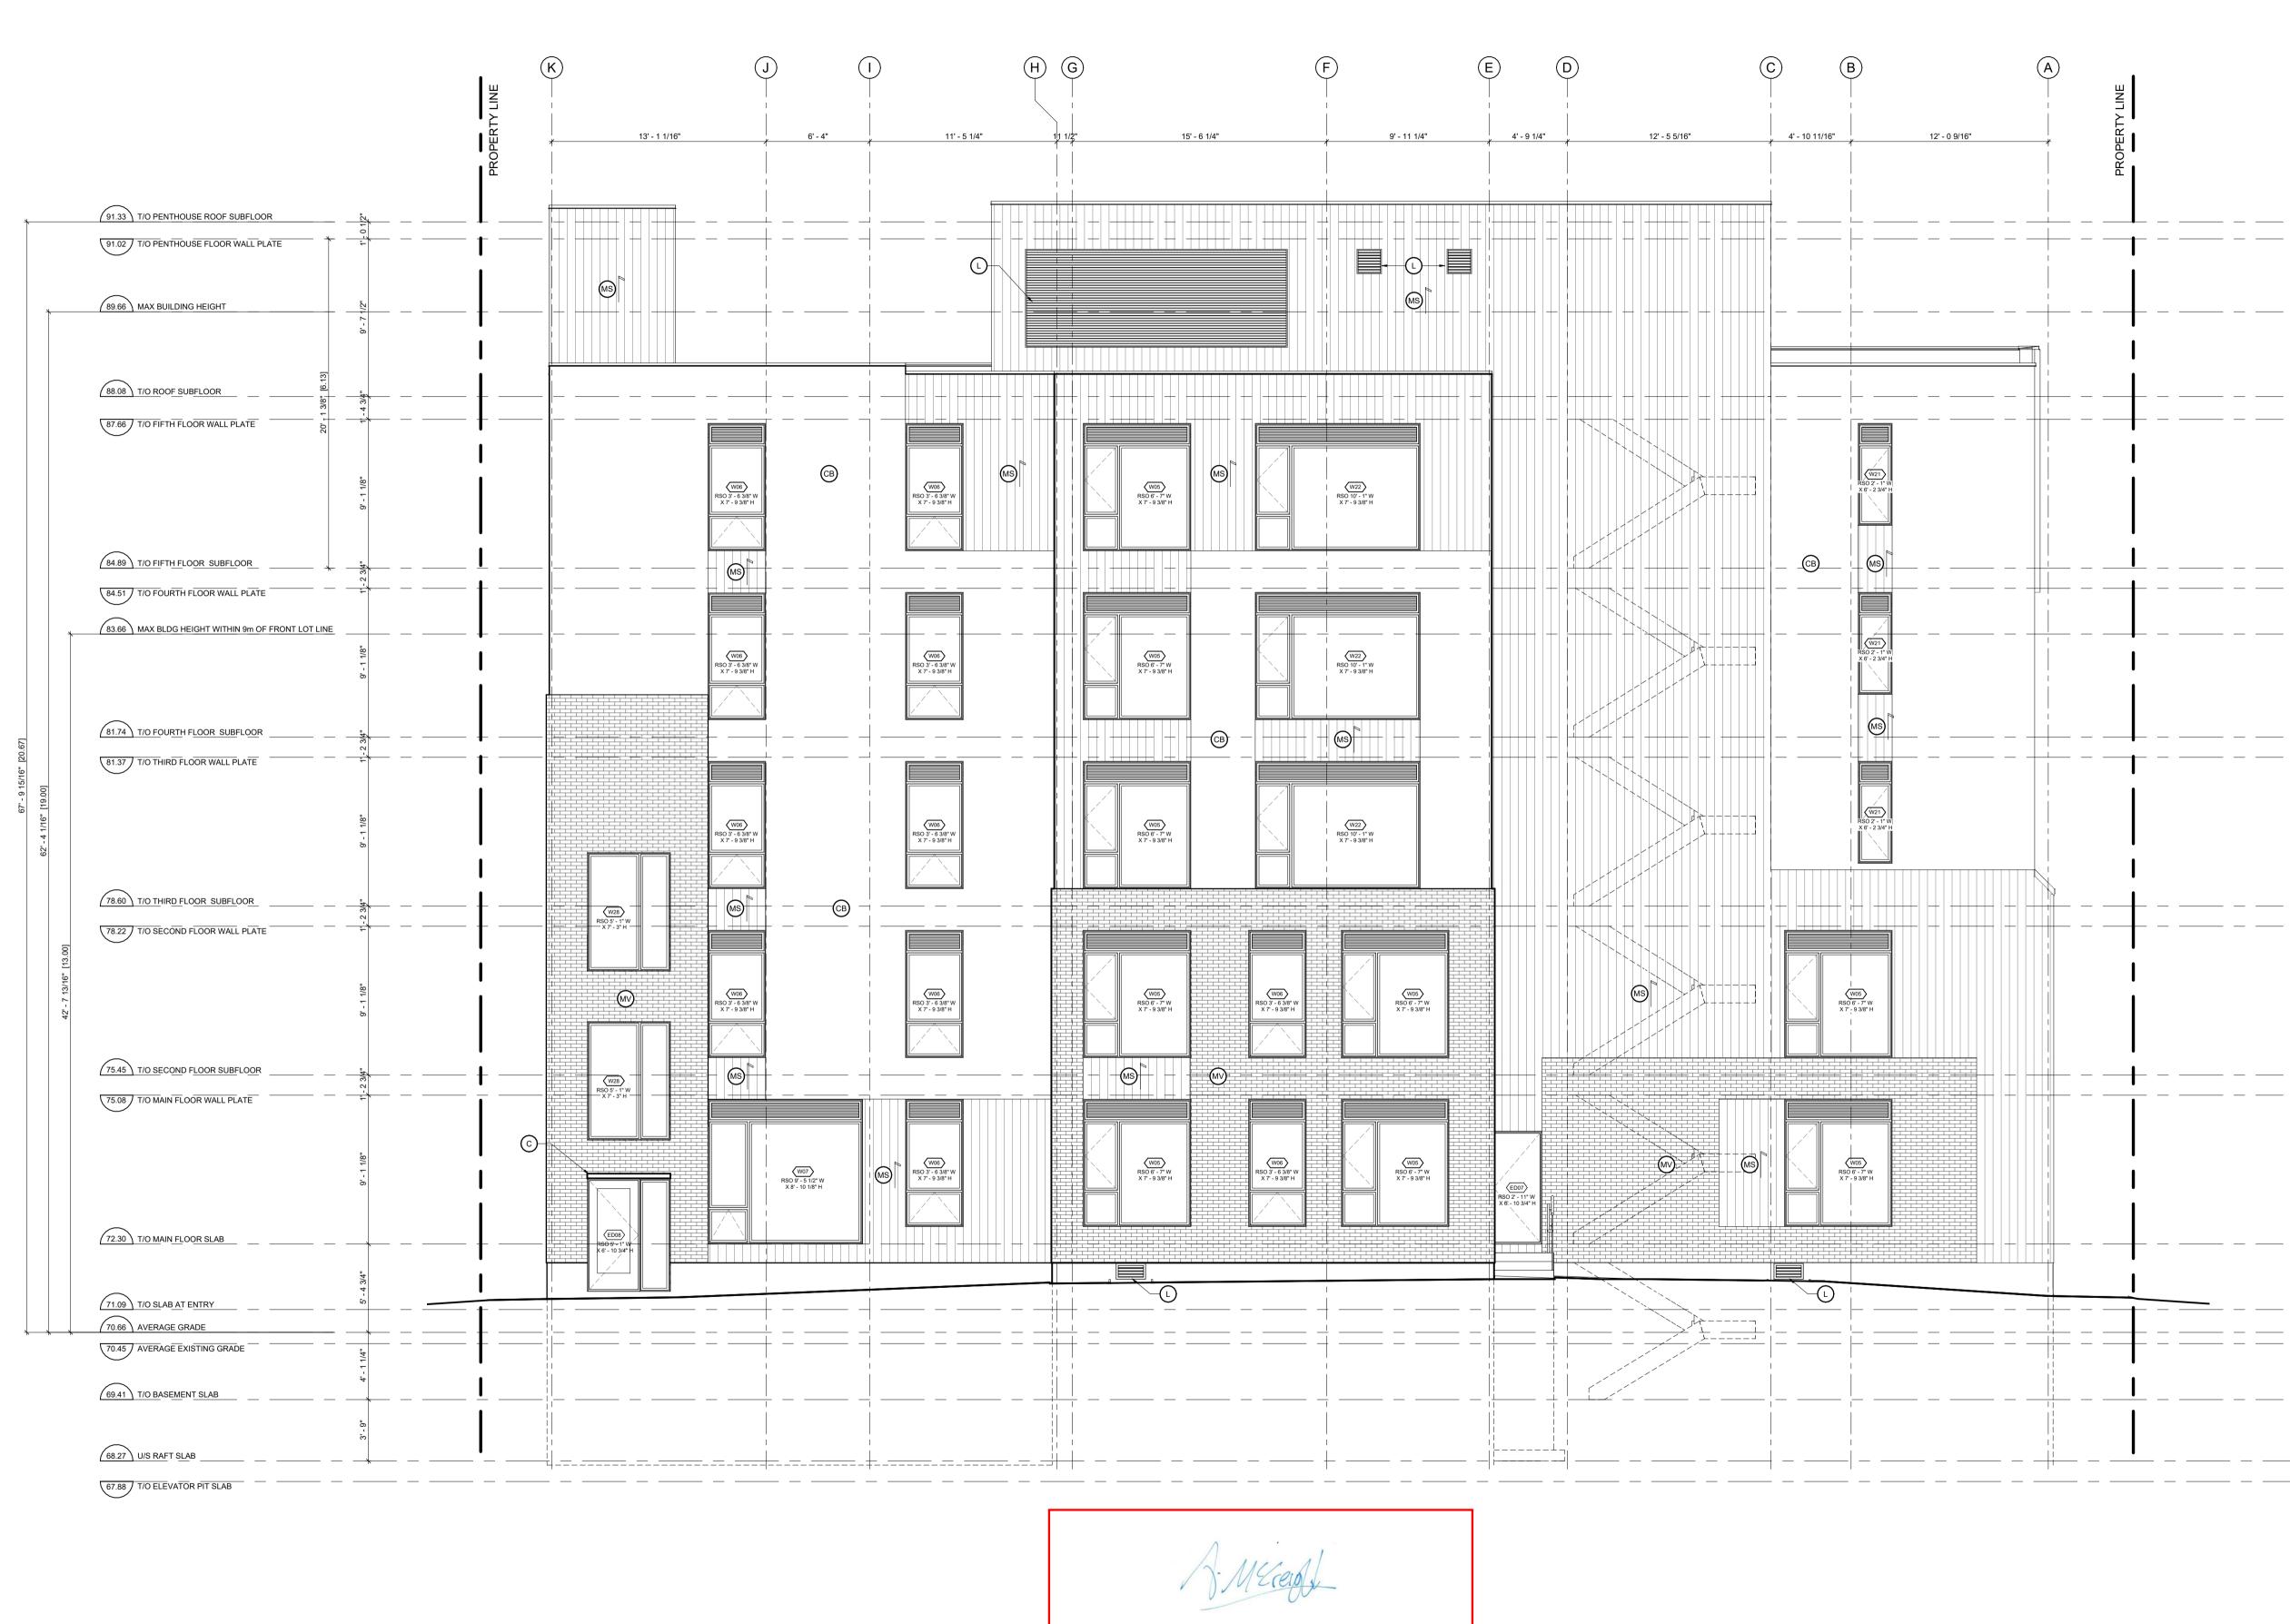

1 NORTH ELEVATION A202 3/16" = 1'-0"

ANDREW MCCREIGHT MANAGER, DEVELOPMENT REVIEW CENTRAL PLANNING, DEVELOPMENT & BUILDING SERVICES DEVELOPMENT DEPARTMENT, CITY OF OTTAWA

> APPROVED By Andrew McCreight at 7:25 am, Sep 13, 2024

## GENERAL NOTES:

- ADD 1" TO OVERALL DIMENSIONS FOR WINDOW & DOOR ROUGH STUD OPENINGS [RSO] UNLESS NOTED OTHERWISE
- WINDOW & DOOR [COLOUR: 'BLACK' EXTERIOR, 'WHITE' INTERIOR]
- SOFFITS TO BE PRE-FINSIHED METAL VENTED. COLOUR:
- BLACK INSTALL LIGHT AT EXTERIOR DOORS
- ALL PRE-FINISHED METALS 4" OR LESS TO BE MIN. 26 GA. 4"-6" TO BE MIN. 24 GA. 6" OR GREATER TO BE MIN. 22 GA.
- AN ASTERISK (\*) WITHIN WINDOW TAG DENOTES REQUIREMENT OF SPRINKLER-PROTECTED WINDOW SYSTEM IN ACCORDANCE WITH CAN/ULC-S136:2021 AS PER
- OBC 3.1.8.18.
- BIRD SAFE DESIGN MEASURES INCLUDE;
  a. NO GLASS RAILINGS TO BE USED THROUGHOUT PROJECT
  b. ALL VENTILATION LOUVRES, GRATES AND PIPES TO HAVE SCREENS SPECIFIED TO PREVENT ENTRY FROM DIPOS
- BIRDS BIRDS c. REDUCTION OF TRANSPARENT/REFLECTING MATERIALS d. AVOIDING EXPANSES OF GLAZING e. VARIED MATERIALITY f. EXTERIOR LIGHTING DESIGN.

MATERIALS LEGEND

MV - MASONRY VENEER [COLOUR: RED] **MS** - METAL SIDING. VICWEST AD300R SERIES, 22 GA [COLOUR: EBONY 9822. INSTALLED VERTICALLY]

CB - CEMENT BOARD BY KOL. EXPOSED FASTENER SYSTEM [COLOUR: TELEGREY 7038 SMOOTH]

CP - CEMENT PARGING

SR - SLOPED STEEL ROOFING [COLOUR: BLACK OR CHARCOAL GREY]

**GL** - INSULATED GLAZING UNITS L - INTEGRATED PRE-FINISHED MECHANICAL LOUVRE

[COLOUR: BLACK]

AL - PRE-FINISHED ANNODIZED ALUMINUM WINDOW FRAME [COLOUR: BLACK] **C** - CANOPY

TYPICAL WINDOW LEGEND • •\_\_\_\_

| NO. | REV DATE | REV DESCRIPTION               |
|-----|----------|-------------------------------|
| 01  | 24-01-23 | ISSUED FOR SPC SUBMISSION     |
| 02  | 24-03-21 | RE-ISSUED FOR SPC SUBMISSION  |
| 03  | 24-04-12 | RE-ISSUED FOR SPC SUBMISSION  |
| 04  | 24-05-03 | ISSUED FOR PERMIT SUBMISSION  |
| 05  | 24-05-10 | RE-ISSUED FOR SPC SUBMISSION  |
| 06  | 24-07-31 | ISSUED FOR PERMIT RESPONSE 1  |
| 07  | 24-08-01 | ISSUED FOR PRELIMINARY TENDER |
| 08  | 24-08-20 | RE-ISSUED FOR SPC SUBMISSION  |
| 09  | 24-08-29 | ISSUED FOR PERMIT RESPONSE 2  |
| 10  | 24-09-04 | RE-ISSUED FOR SPC SUBMISSION  |
|     |          |                               |
|     |          |                               |
|     |          |                               |
|     |          |                               |