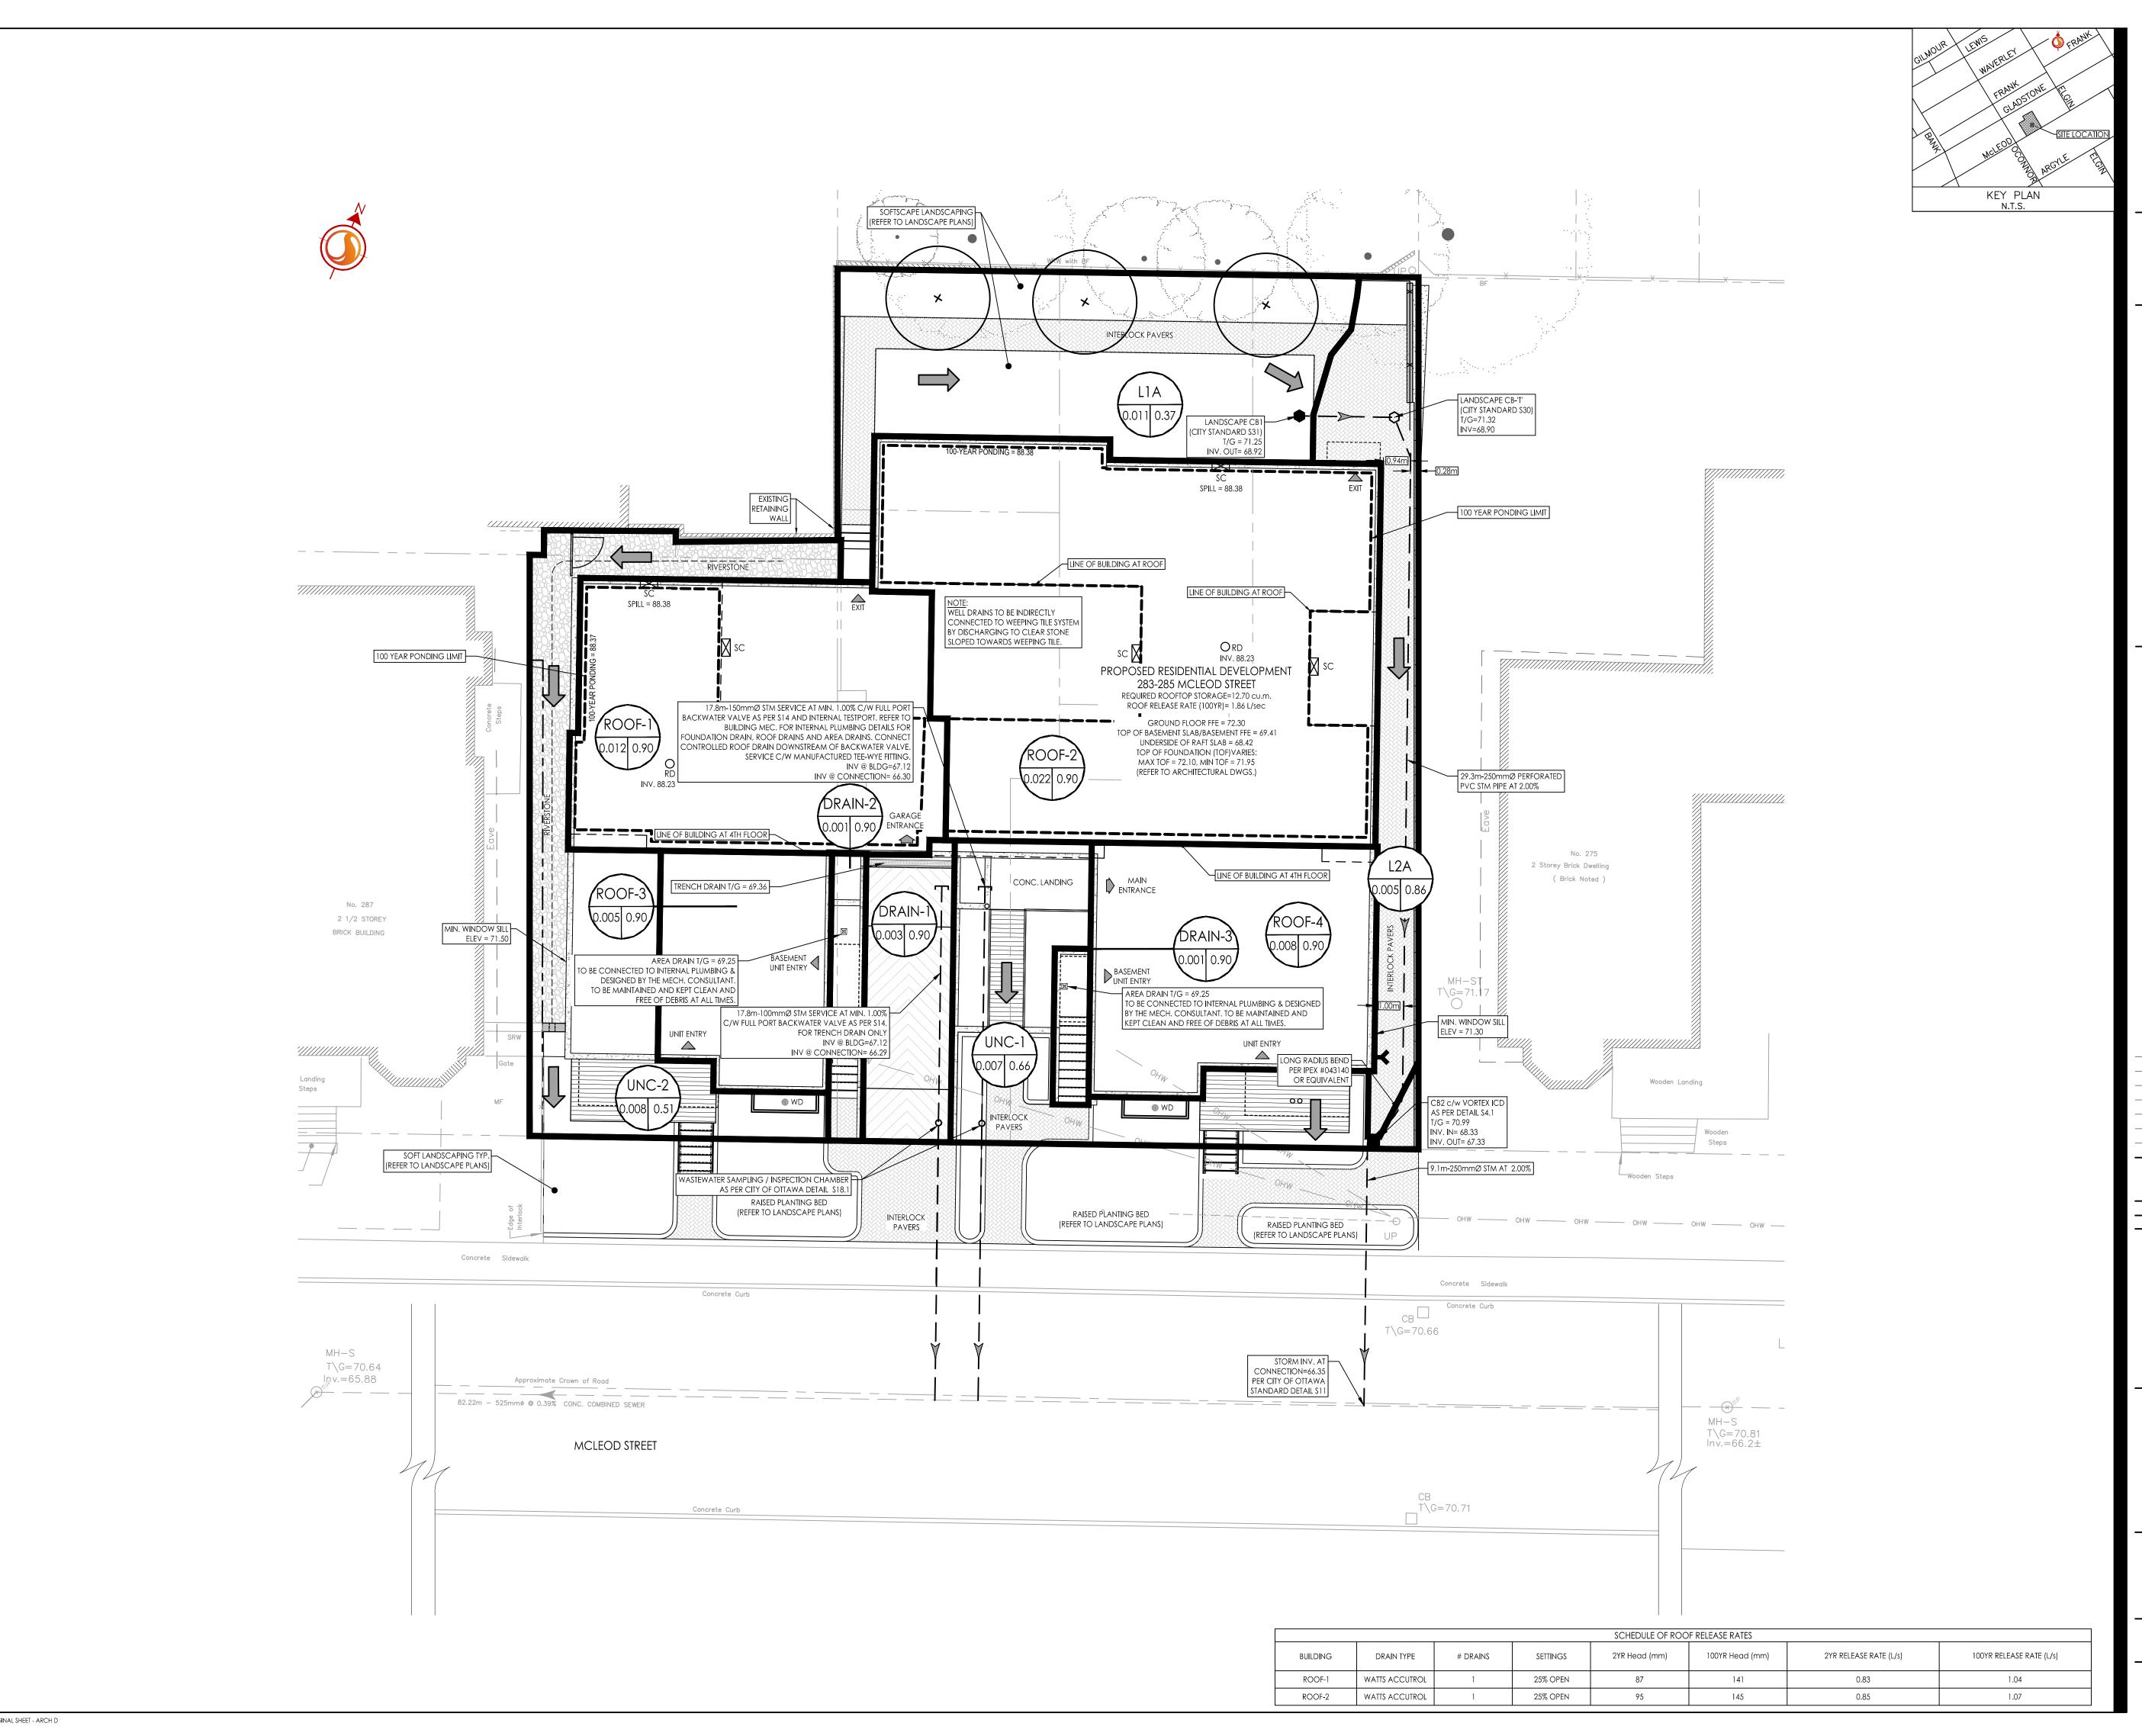

| Legend 1 0.50 0.90 | AREA ID RUNOFF COEFFICIENT                       |
|--------------------|--------------------------------------------------|
|                    | STORM DRAINAGE AREA ha.  STORM DRAINAGE BOUNDARY |
|                    | DIRECTION OF OVERLAND FLOW                       |
|                    | PROPOSED STORM SEWER                             |
| •                  | PROPOSED LANDSCAPED CATC                         |
|                    |                                                  |

PROPOSED WELL DRAIN WD APPROXIMATE LOCATION OF PROPOSED SCUPPER. REFER TO ARCHITECTURAL PLANS FOR DETAILS. APPROXIMATE LOCATION OF PROPOSED ROOF DRAIN. REFER TO ARCHITECTURAL PLANS FOR DETAILS.

PROPOSED CATCHBASIN

CB-'T' (OTTAWA STD \$30)

Notes

ROOF TO BE EQUIPPED WITH RESTRICTED RELEASE ROOF DRAINS FOR ROOFTOP STORAGE. SCUPPERS TO ALLOW EMERGENCY OVERFLOW OVER 6" (150mm) STORAGE DEPTH.

| 4        | ISSUED FOR FORMAL SPC SUBMISSION |      | JP    | KS    | 24.06.18 |
|----------|----------------------------------|------|-------|-------|----------|
| 3        | REVISED PER CITY COMMENTS        |      | JP    | KS    | 24.05.17 |
| 2        | REVISED PER CITY COMMENTS        |      | AJT   | KS    | 24.04.05 |
| ]        | ISSUED FOR REVIEW                |      | AJT   | KS    | 24.01.22 |
| Revision |                                  |      | Ву    | Appd. | YY.MM.DD |
|          |                                  |      |       |       |          |
| File     | Name: 160401782-DB.dwg           | AJT  | ALG   | AJT   | 24.01.22 |
|          |                                  | Dwn. | Chkd. | Dsgn. | YY.MM.DD |

Permit-Seal

Client/Project REZY PROPERTIES INC.

CENTRETOWN 283-285 McLEOD STREET OTTAWA, ON, CANADA

STORM DRAINAGE PLAN

| Project No.<br>160401782 | Scale <sub>0</sub> <sub>1</sub> | 3 5m        | <b>-</b> 243 |
|--------------------------|---------------------------------|-------------|--------------|
| Drawing No.              | Sheet                           | Revision    | _<br>        |
| SD-1                     | 6 of 7                          | 3           | PC20         |
|                          |                                 | PLAN #18721 |              |