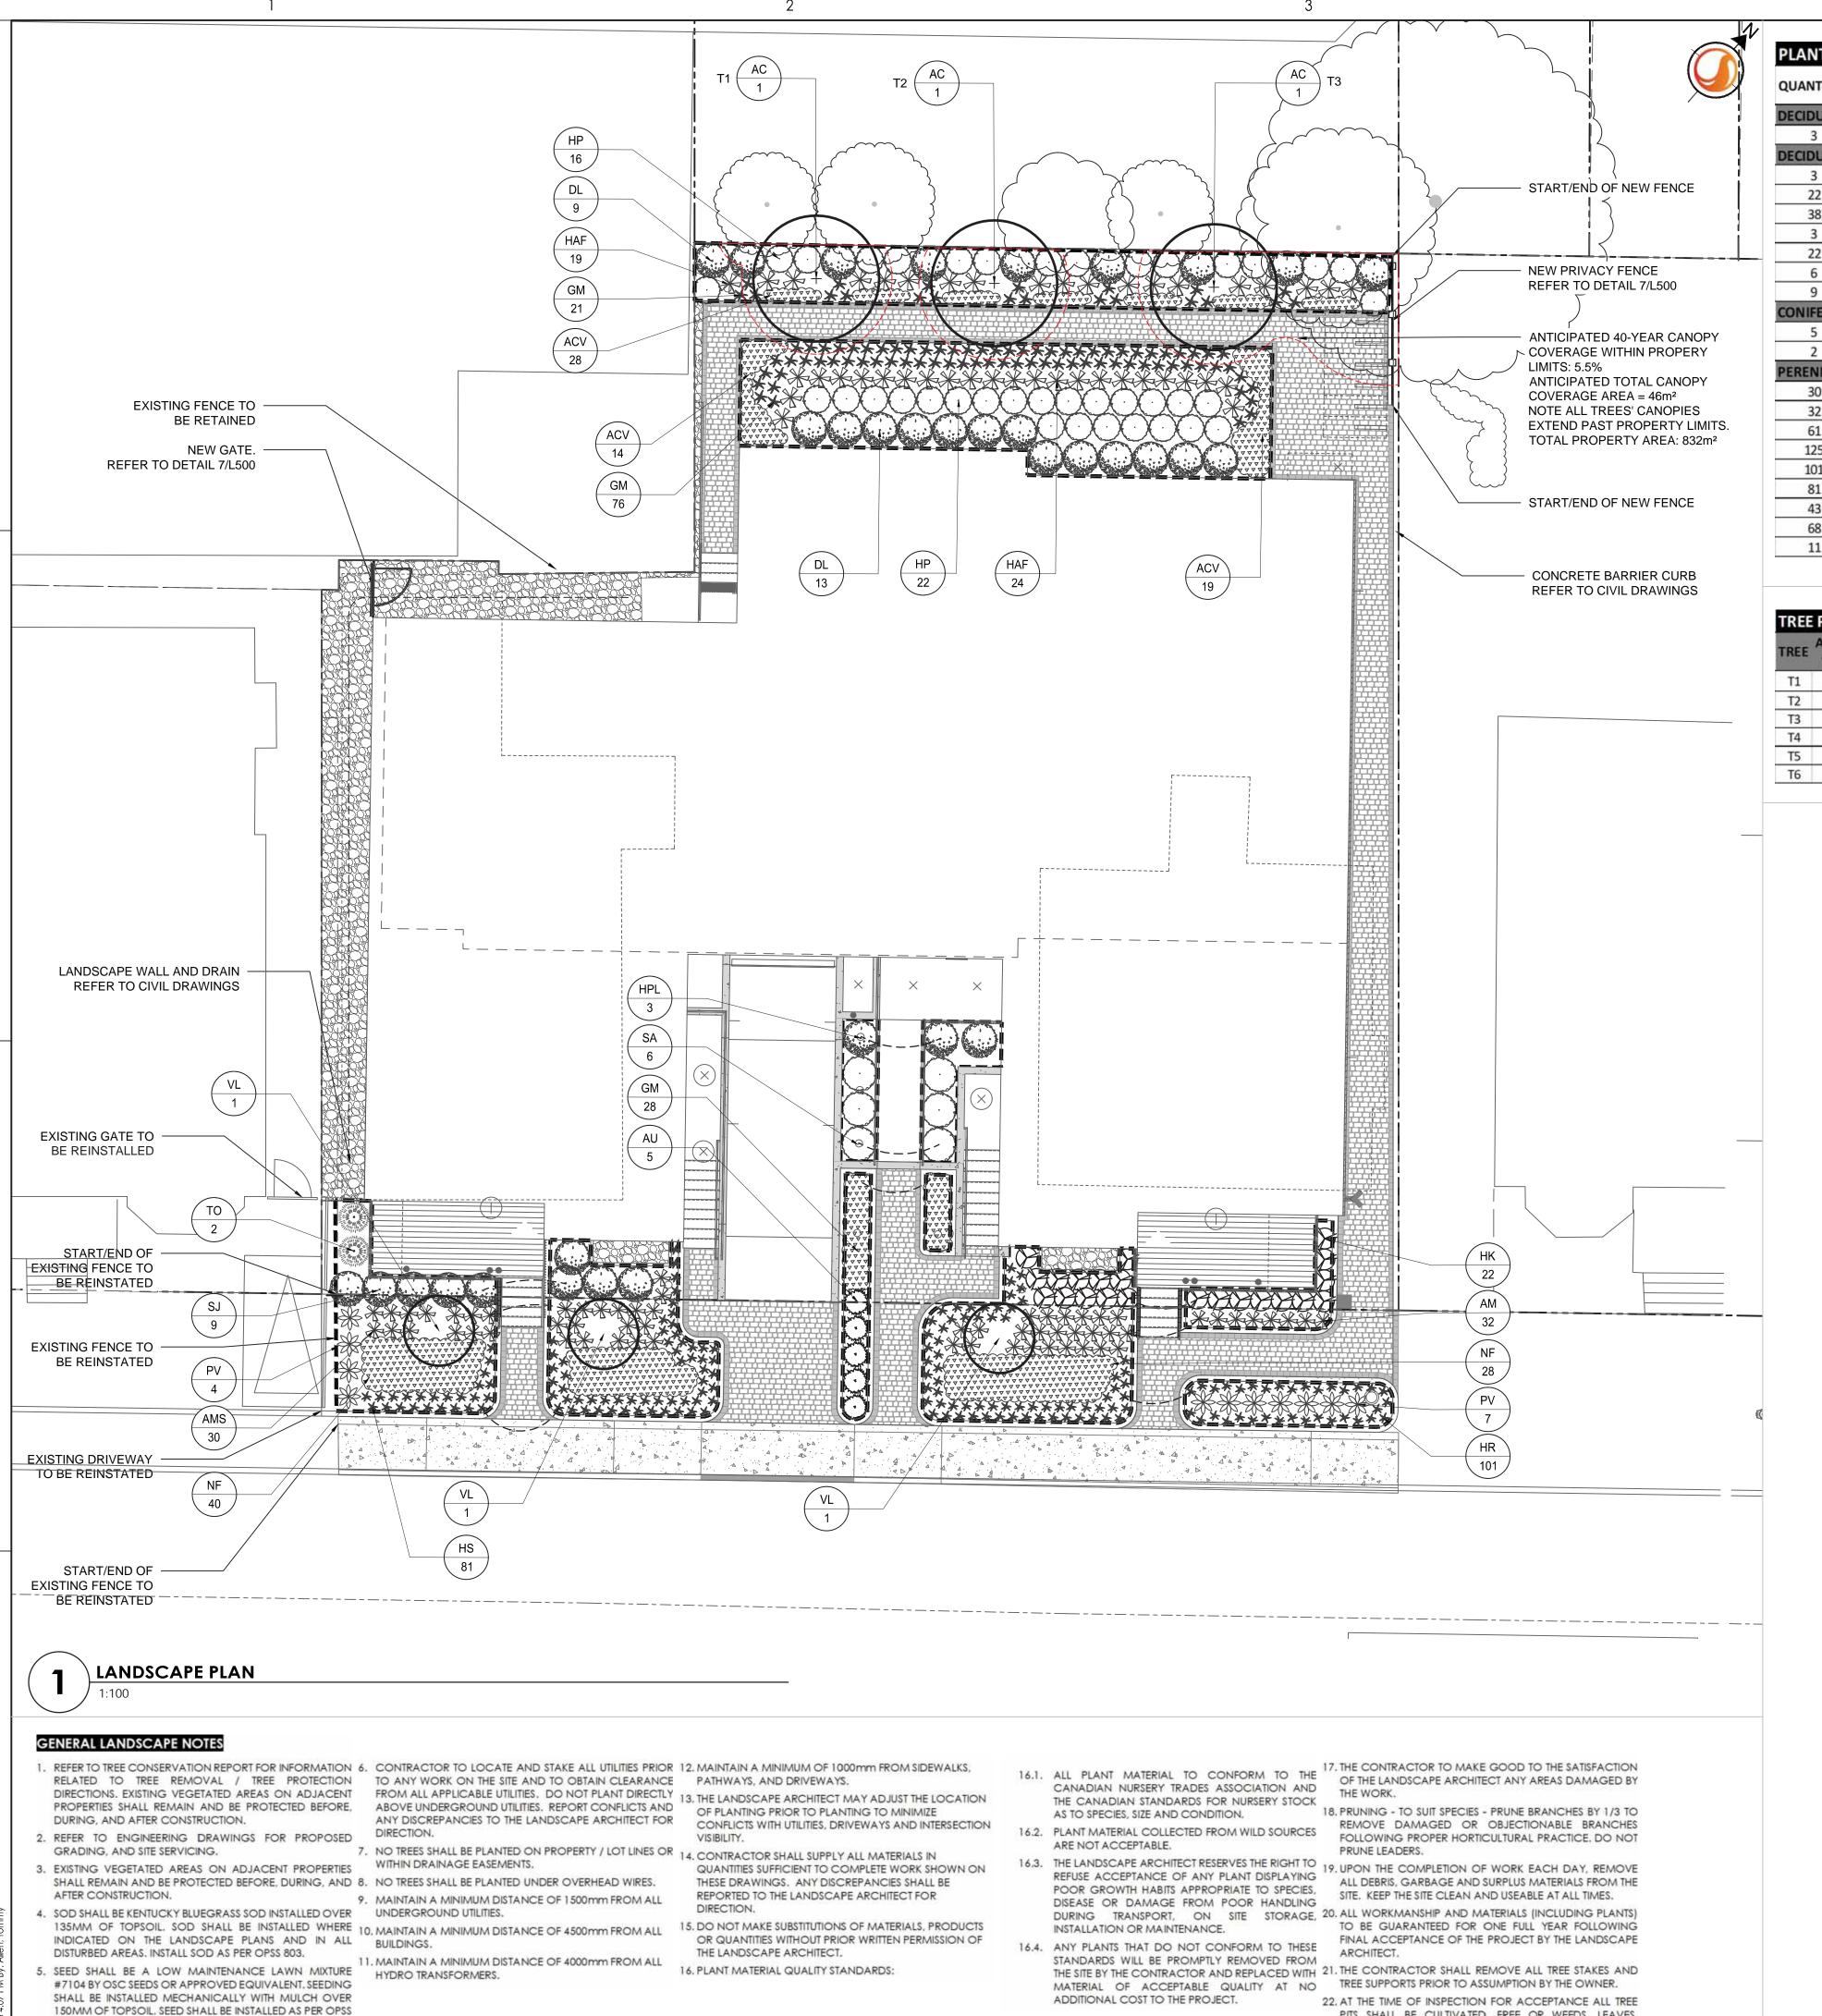

| QUANTITIES | KEY   | BOTANICAL NAME                          | COMMON NAME                  | SIZE AT<br>PLANTING | REMARKS                    |
|------------|-------|-----------------------------------------|------------------------------|---------------------|----------------------------|
| DECIDUOUS  | TRE   | ES - REFER TO DETAIL 1/L500             |                              |                     |                            |
| 3          | AC    | Amelanchier canadensis                  | Shadblow Serviceberry        | 50mm (cal.)         | W.B. Tree form.            |
| DECIDUOUS  | SHR   | UBS - REFER TO DETAIL 2/L500            |                              |                     |                            |
| 3          | VL    | Viburnum lentago                        | Nannyberry                   | 50mm (cal.)         | W.B. Tree form.            |
| 22         | DL    | Diervilla lonicera                      | Bush Honeysuckle             | 500mm (ht.)         | Potted; Plant at 1000mm o. |
| 38         | HP    | Hydrangea paniculata 'Bombshell'        | Bombshell Hydrangea          | 400mm (ht.)         | Potted; Plant at 800mm o.c |
| 3          | HPL   | Hydrangea paniculata 'Limelight Prime'  | Limelight Prime Hydrangea    | 500mm (ht.)         | Potted; Plant at 1000mm o. |
| 22         | HK    | Hypericum kalmianum                     | Pot O'Gold                   | 2 Gallon            | Potted; Plant at 600mm o.c |
| 6          | SA    | Symphoricarpus albus                    | Snowberry                    | 500mm (ht.)         | Potted. Plant at 1000mm o. |
| 9          | SJ    | Spiraea japonica 'Goldmound'            | Goldmound Spirea             | 400mm (ht.)         | Potted. Plant at 1000mm o. |
| CONIFEROU  | 5 & 1 | BROADLEAF EVERGREEN SHRUBS - REF        | ER TO DETAIL 2/L500          |                     |                            |
| 5          | AU    | Arctostaphylos uva-ursi 'Massachusetts' | Massachusetts Bearberry      | 1 Gallon            | Potted. Plant at 750mm o.c |
| 2          | TO    | Thuja occidentalis 'Emerald'            | Emerald Cedar                | 1750mm (ht.)        | Potted. Plant at 1000mm o. |
| PERENNIAL  | 5 & ( | DRNAMENTAL GRASSES - REFER TO DE        | TAIL 3/L500                  | - N. 22             |                            |
| 30         | AMS   | Achillea millefolium 'Saucy Seduction'  | Saucy Seduction Yarrow       | 1 Gallon            | Potted. Plant at 500mm o.d |
| 32         | AM    | Achillea millefolium 'Sunny Seduction'  | Sunny Seduction Yarrow       | 1 Gallon            | Potted. Plant at 500mm o.c |
| 61         | ACV   | Astilbe chinensis 'Vision in Red'       | Vision In Red False Spirea   | 1 Gallon            | Potted. Plant at 400mm o.d |
| 125        | GM    | Geranium maculatum                      | Wild Geranium                | 1 Gallon            | Potted. Plant at 400mm o.c |
| 101        | HR    | Hemerocallis 'Rosy Returns'             | Rosy Returns Daylily         | 1 Gallon            | Potted. Plant at 400mm o.c |
| 81         | HS    | Hemerocallis 'Stella de Oro'            | Stella de Oro Daylily        | 1 Gallon            | Potted. Plant at 400mm o.c |
| 43         | HAF   | Hosta 'Autumn Frost'                    | Autumn Frost Plantain Lily   | 1 Gallon            | Potted. Plant at 750mm o.c |
| 68         | NF    | Nepeta x faassenii 'Cat's Meow'         | Cat's Meow Catmint           | 1 Gallon            | Potted. Plant at 500mm o.c |
| 11         | PV    | Panicum virgatum 'Shenandoah'           | Shenandoah Reed Switch Grass | 1 Gallon            | Potted. Plant at 750mm o.c |

| TREE | AVAILABLE SOIL VOLUME (m3) | RECOMMENDED TREE TYPE/SOIL VOLUME | PLANTED<br>TREE TYPE | COMMENTS                                                                |
|------|----------------------------|-----------------------------------|----------------------|-------------------------------------------------------------------------|
| T1   | 22                         | Small                             | Small                | Underground gas line.                                                   |
| T2   | 20.5                       | Small                             | Small                | Underground gas line.                                                   |
| T3   | 29.5                       | Small                             | Small                | Underground gas line.                                                   |
| T4   | 44                         | Medium                            | Small                | Downsized to small due to proximity to building foundation.             |
| T5   | 44                         | Medium                            | Small                | Downsized to medium due to proximity to nearby properties and buildings |
| T6   | 44                         | Medium                            | Small                | Downsized to medium due to proximity to nearby properties and buildings |

EXISTING DECIDUOUS TREE

EXISTING VEGETATION

PROPOSED DECIDUOUS TREE

PROPOSED DECIDUOUS SHRUBS

PROPOSED CONIFEROUS & BROADLEAF SHRUBS

PROPOSED PERENNIALS & ORNAMENTAL GRASSES

ANTICIPATED 40-YEAR TREE CANOPY COVERAGE

PROPOSED PLANTING BED

PROPOSED RIVER WASHED STONES

PROPOSED UNIT PAVERS - TYPE 1

PROPOSED UNIT PAVERS - TYPE 2

EXISTING FENCE

- PROPOSED FENCE

— – – PROPERTY LINE

ALL DIMENSIONS IN MILLIMETERS UNLESS OTHERWISE

Permit-Seal

Client/Project REZY PROPERTIES INC.

CENTRETOWN 283-285 McLEOD STREET

OTTAWA, ON

LANDSCAPE PLAN & LANDSCAPE NOTES

| Project No.<br>160401782 | Scale <sub>0 1</sub> | 3 5m     | -0049 |
|--------------------------|----------------------|----------|-------|
| Drawing No.              | Sheet                | Revision | 2-24  |
| L200                     | 2 of 3               | 6        | D07-1 |