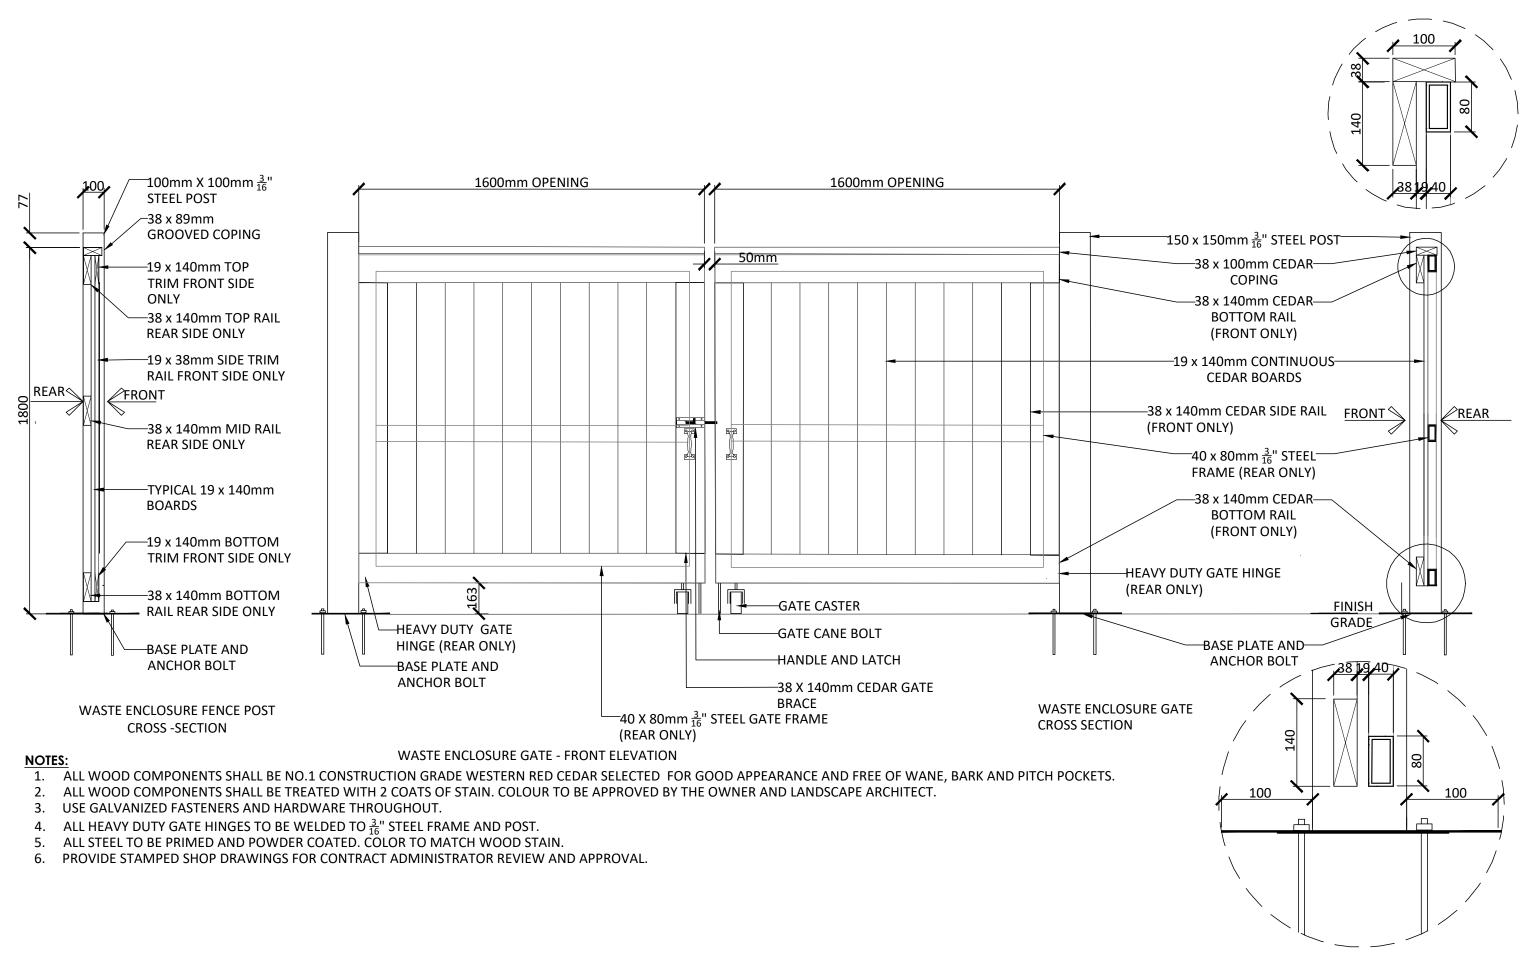

City Approval Stamp

design strategies

1285 WELLINGTON STREET, OTTAWA, ON K1Y 3A8 CANADA T 613.237.2345 NAKDESIGNSTRATEGIES.COM

SOUTH NEPEAN TOWN CENTRE BLOCK 3

**DETAILS** 

- NOTES:

  1. ALL WOOD COMPONENTS SHALL BE NO.1 GRADE WESTERN RED CEDAR, EXCEPT FOR THE PRESSURE-TREATED SKIRT RAIL.

  1. ALL WOOD COMPONENTS SHALL BE NO.1 GRADE WESTERN RED CEDAR, EXCEPT FOR THE PRESSURE-TREATED SKIRT RAIL.
- 2. ALL WOOD COMPONENTS SHALL BE TREATED WITH 2 COATS OF STAIN. COLOUR TO BE APPROVED BY THE OWNER AND LANDSCAPE ARCHITECT.
- 3. USE GALVANIZED FASTENERS AND HARDWARE THROUGHOUT.
- ALL HEAVY DUTY GATE HINGES TO BE WELDED  $\frac{3}{16}$  STEEL FRAME AND POST PROVIDE STAMPED SHOP DRAWINGS FOR CONTRACT ADMINISTRATOR REVIEW AND APPROVAL

2.0m HT. WASTE ENCLOSURE FENCE WITH ACCESS GATES

- 1. IF FENCE IS TO BE BLACK VINYL, THE FENCE SHOULD BE 9 GAUGE GALVANIZED WIRE CORE WITH BLACK VINYL
- COATING TO PROVIDE A TOTAL OF 6 GAUGE THICKNESS 2. POSTS, RAILS AND ALL OTHER HARDWARE SHOULD BE ELECTROSTATIC PAINTED
- 3. CONCRETE FOOTING SHALL BE CSA 30MPa CLASS F-1

PRIVATE WASTE ENCOLSURE FENCE WITH ACCESS GATE

Contractor shall check all dimensions on the work and report any discrepancy to the Landscape Architect before proceeding. All drawings and specifications are the property of the Landscape Architect and must be returned at the completion of the work. This drawing is not to be used for construction until signed by the