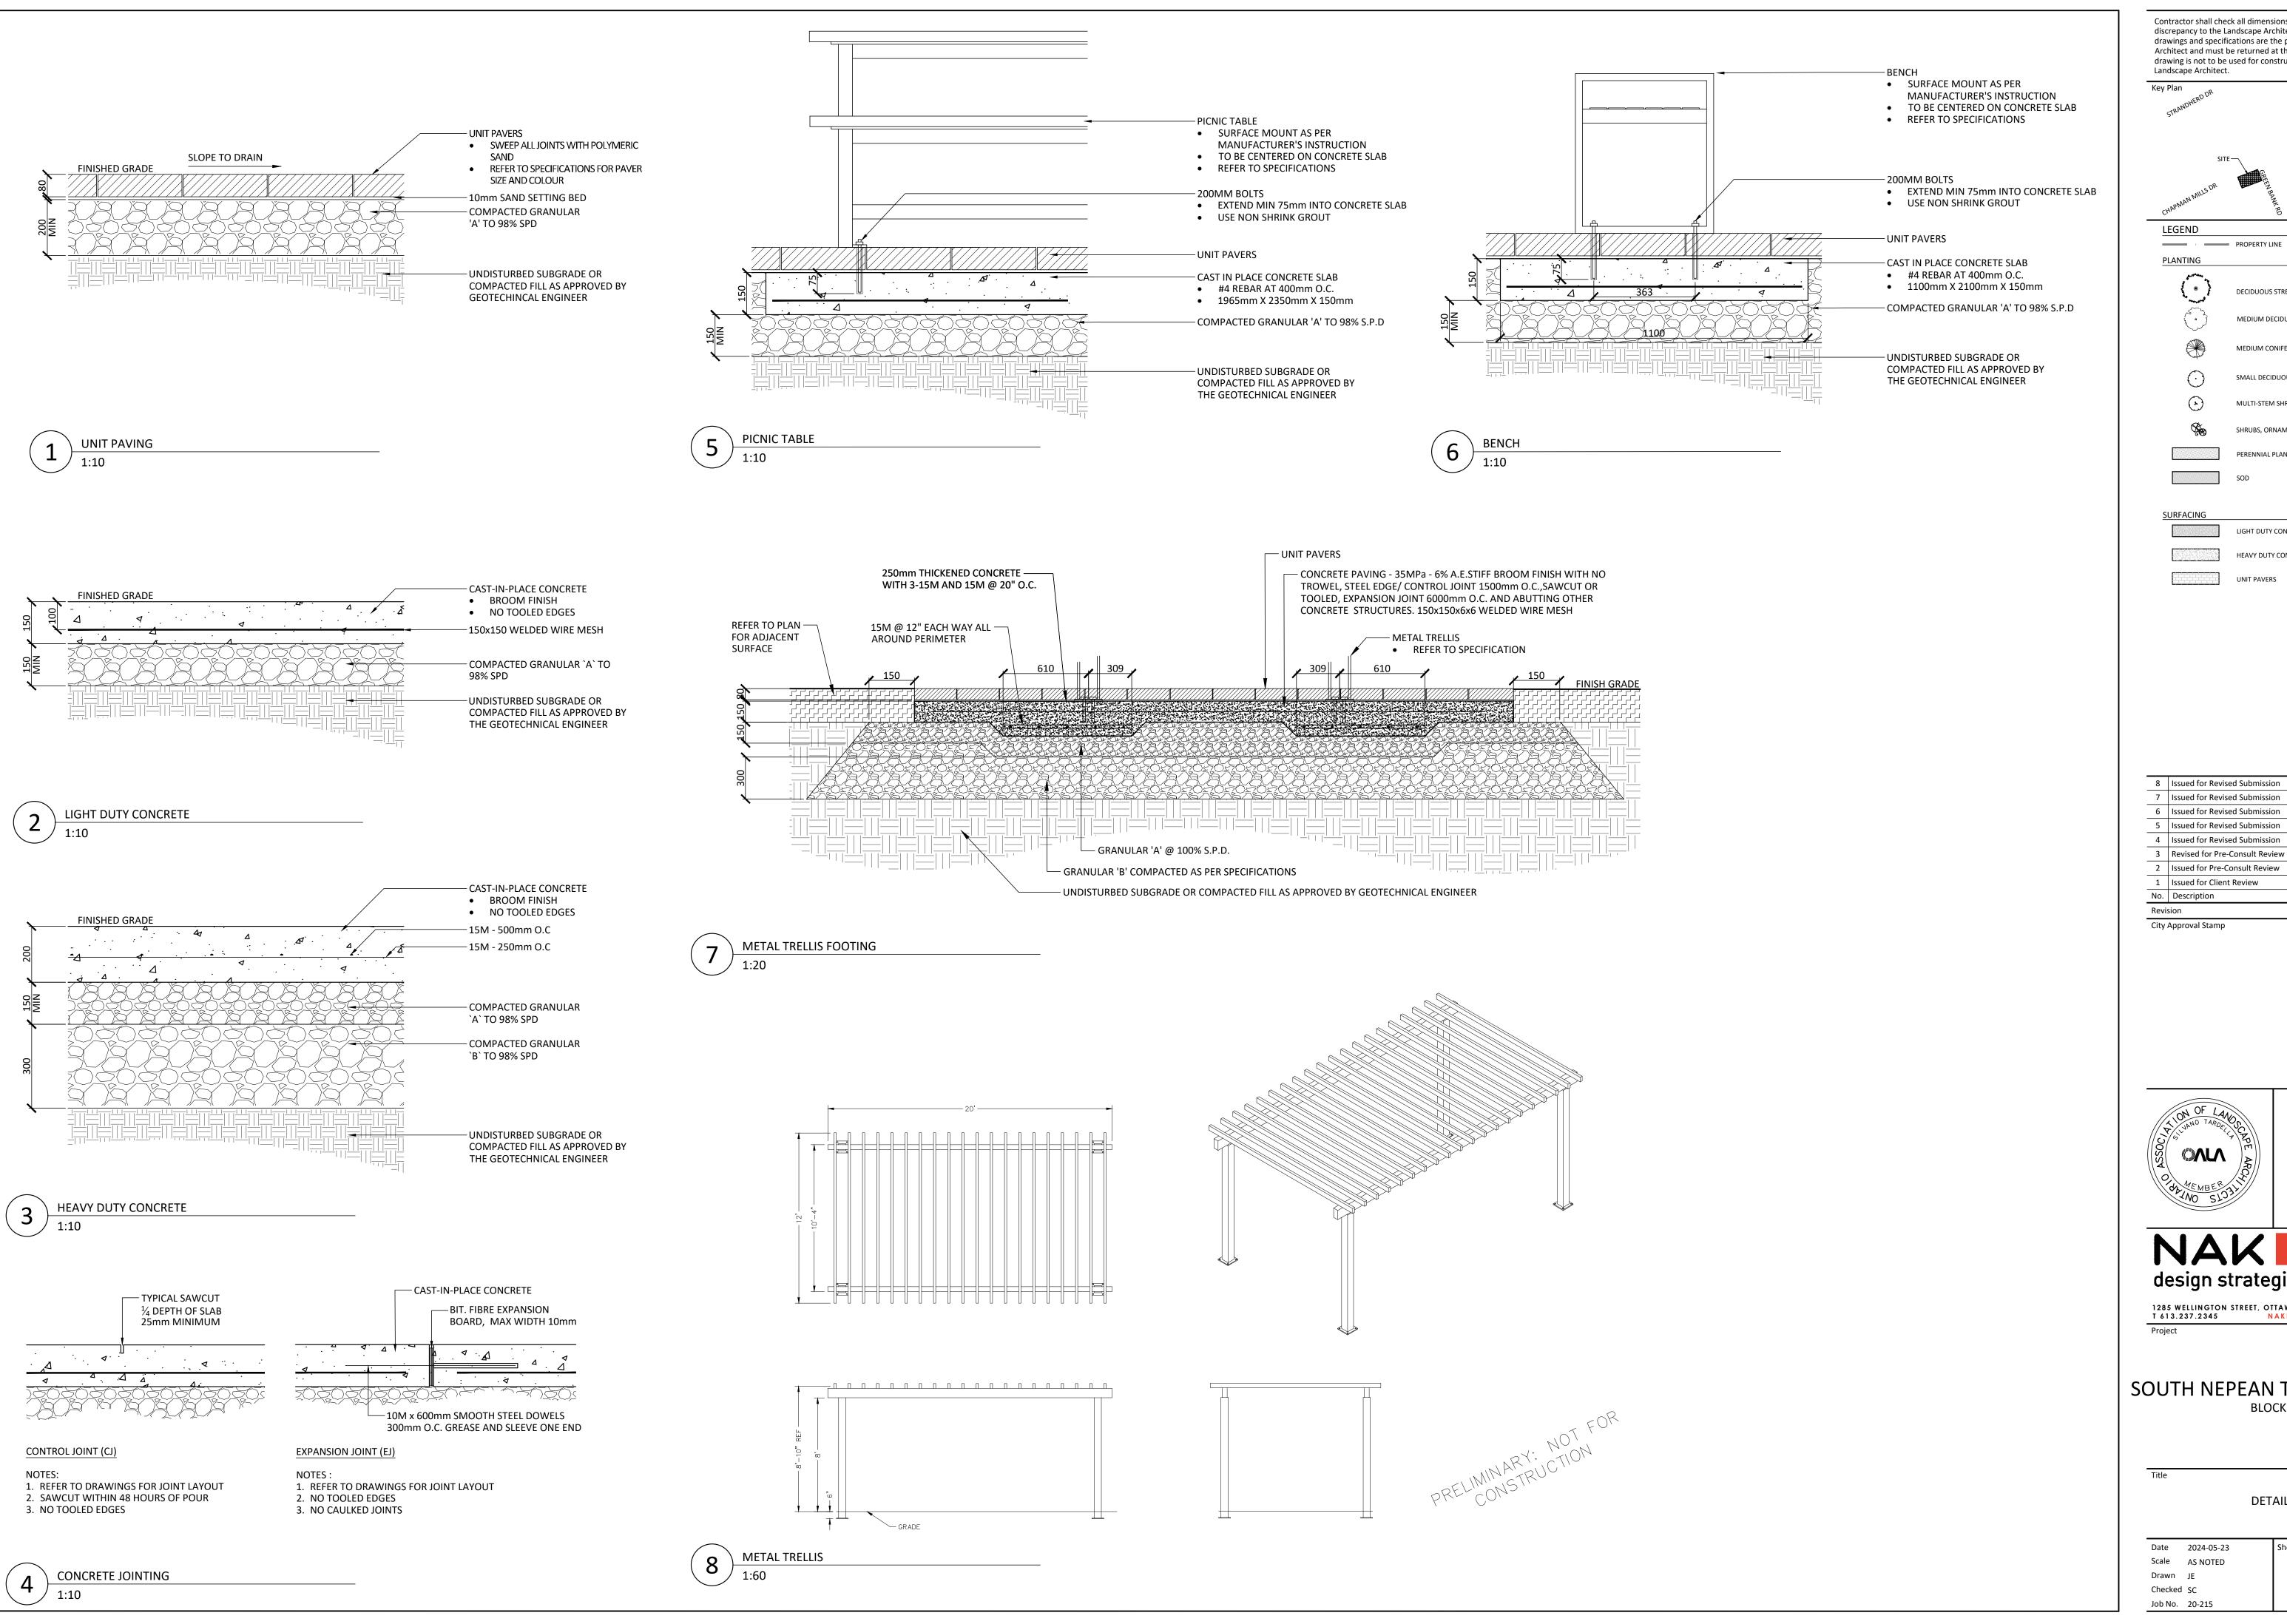

Contractor shall check all dimensions on the work and report any discrepancy to the Landscape Architect before proceeding. All drawings and specifications are the property of the Landscape Architect and must be returned at the completion of the work. This drawing is not to be used for construction until signed by the Landscape Architect.

DECIDUOUS STREET TREE

MEDIUM CONIFEROUS TREE

PLANTING

MEDIUM DECIDUOUS TREE

SMALL DECIDUOUS TREE

MULTI-STEM SHRUB SHRUBS, ORNAMENTAL GRASSES

PERENNIAL PLANTING

SURFACING

LIGHT DUTY CONCRETE HEAVY DUTY CONCRETE

UNIT PAVERS

8 Issued for Revised Submission 10/02/2024 7 Issued for Revised Submission 09/20/2024 6 Issued for Revised Submission 08/19/2024 5 Issued for Revised Submission 08/09/2024 4 Issued for Revised Submis 3 Revised for Pre-Consult Review 06/28/2024 2 Issued for Pre-Consult Review 05/23/2024 1 Issued for Client Review 03/28/2024 Date No. Description

City Approval Stamp

design strategies

1285 WELLINGTON STREET, OTTAWA, ON K1Y 3A8 CANADA T 613.237.2345 NAKDESIGNSTRATEGIES.COM

SOUTH NEPEAN TOWN CENTRE BLOCK 3

**DETAILS** 

- NOTES:

  1. ALL WOOD COMPONENTS SHALL BE NO.1 GRADE WESTERN RED CEDAR, EXCEPT FOR THE PRESSURE-TREATED SKIRT RAIL.

  1. ALL WOOD COMPONENTS SHALL BE NO.1 GRADE WESTERN RED CEDAR, EXCEPT FOR THE PRESSURE-TREATED SKIRT RAIL.
- 2. ALL WOOD COMPONENTS SHALL BE TREATED WITH 2 COATS OF STAIN. COLOUR TO BE APPROVED BY THE OWNER AND LANDSCAPE ARCHITECT.
- 3. USE GALVANIZED FASTENERS AND HARDWARE THROUGHOUT.
- ALL HEAVY DUTY GATE HINGES TO BE WELDED  $\frac{3}{16}$  STEEL FRAME AND POST PROVIDE STAMPED SHOP DRAWINGS FOR CONTRACT ADMINISTRATOR REVIEW AND APPROVAL

2.0m HT. WASTE ENCLOSURE FENCE WITH ACCESS GATES

- 1. IF FENCE IS TO BE BLACK VINYL, THE FENCE SHOULD BE 9 GAUGE GALVANIZED WIRE CORE WITH BLACK VINYL
- COATING TO PROVIDE A TOTAL OF 6 GAUGE THICKNESS 2. POSTS, RAILS AND ALL OTHER HARDWARE SHOULD BE ELECTROSTATIC PAINTED
- 3. CONCRETE FOOTING SHALL BE CSA 30MPa CLASS F-1

PRIVATE WASTE ENCOLSURE FENCE WITH ACCESS GATE

Contractor shall check all dimensions on the work and report any discrepancy to the Landscape Architect before proceeding. All drawings and specifications are the property of the Landscape Architect and must be returned at the completion of the work. This drawing is not to be used for construction until signed by the