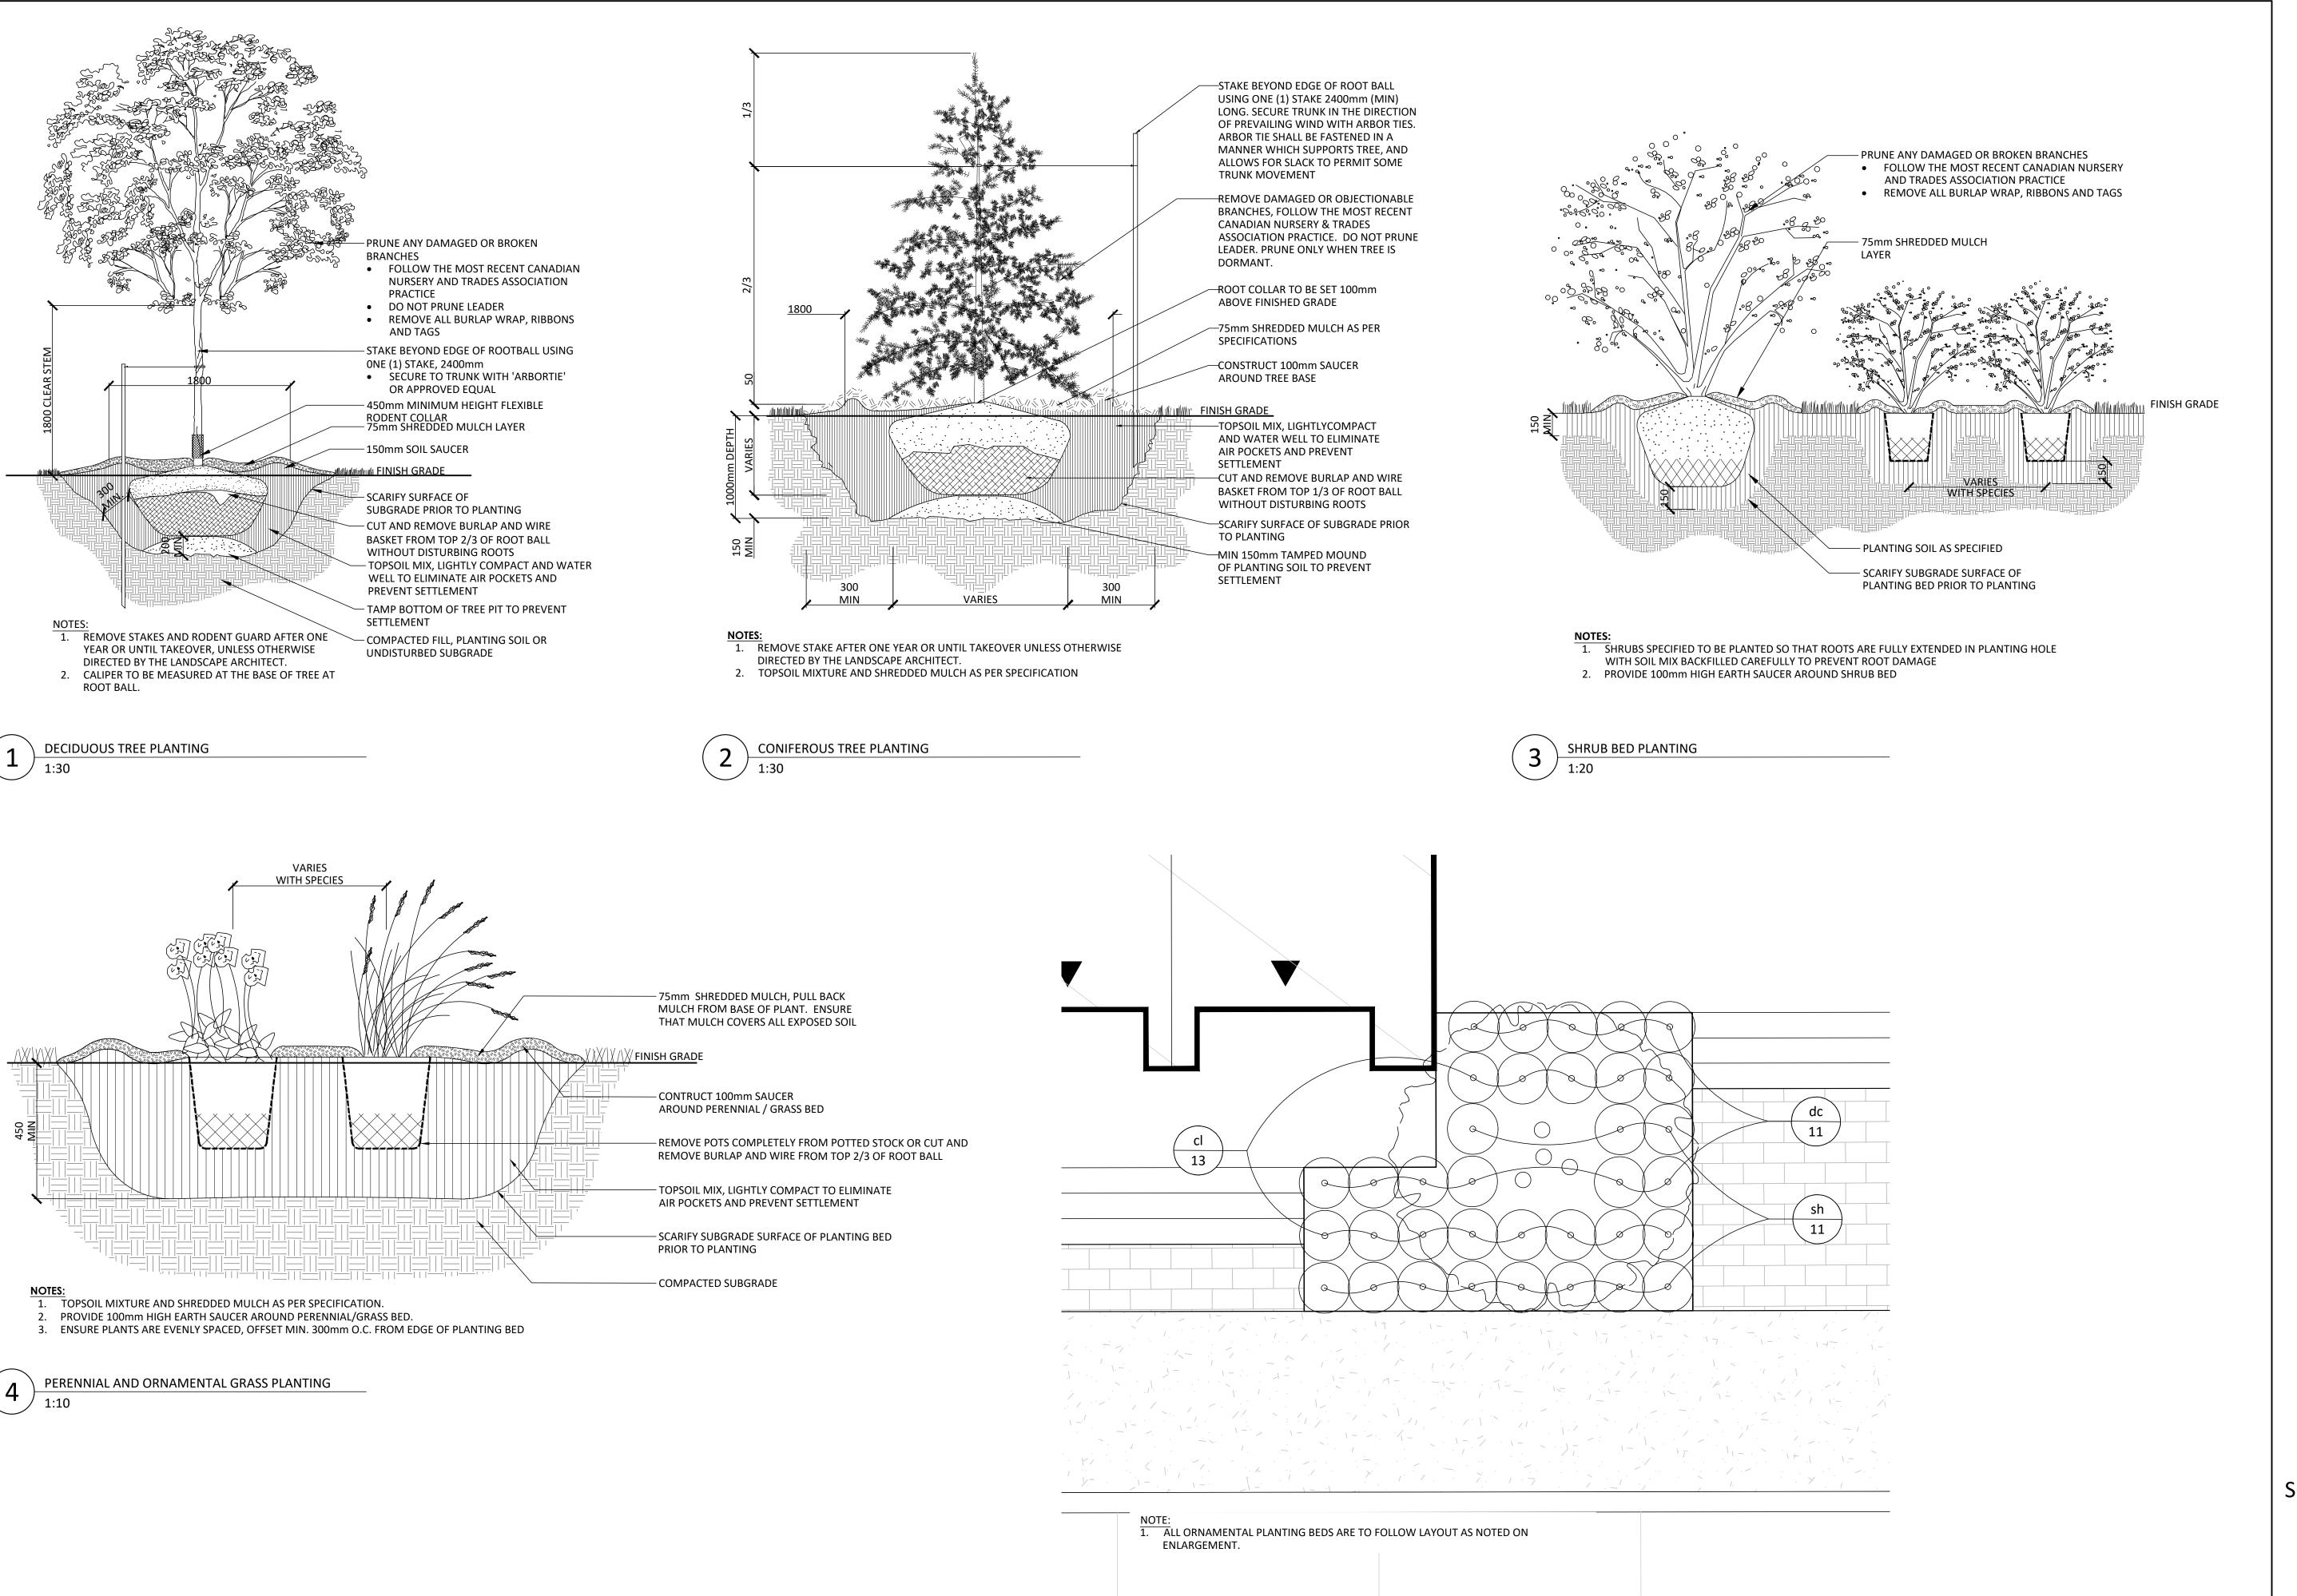

City Approval Stamp

design strategies

1285 WELLINGTON STREET, OTTAWA, ON K1Y 3A8 CANADA T 613.237.2345 NAKDESIGNSTRATEGIES.COM

SOUTH NEPEAN TOWN CENTRE BLOCK 3

**DETAILS** 

- NOTES:

  1. ALL WOOD COMPONENTS SHALL BE NO.1 GRADE WESTERN RED CEDAR, EXCEPT FOR THE PRESSURE-TREATED SKIRT RAIL.

  1. ALL WOOD COMPONENTS SHALL BE NO.1 GRADE WESTERN RED CEDAR, EXCEPT FOR THE PRESSURE-TREATED SKIRT RAIL.
- 2. ALL WOOD COMPONENTS SHALL BE TREATED WITH 2 COATS OF STAIN. COLOUR TO BE APPROVED BY THE OWNER AND LANDSCAPE ARCHITECT.
- 3. USE GALVANIZED FASTENERS AND HARDWARE THROUGHOUT.
- ALL HEAVY DUTY GATE HINGES TO BE WELDED  $\frac{3}{16}$  STEEL FRAME AND POST PROVIDE STAMPED SHOP DRAWINGS FOR CONTRACT ADMINISTRATOR REVIEW AND APPROVAL

2.0m HT. WASTE ENCLOSURE FENCE WITH ACCESS GATES

- 1. IF FENCE IS TO BE BLACK VINYL, THE FENCE SHOULD BE 9 GAUGE GALVANIZED WIRE CORE WITH BLACK VINYL
- COATING TO PROVIDE A TOTAL OF 6 GAUGE THICKNESS 2. POSTS, RAILS AND ALL OTHER HARDWARE SHOULD BE ELECTROSTATIC PAINTED
- 3. CONCRETE FOOTING SHALL BE CSA 30MPa CLASS F-1

PRIVATE WASTE ENCOLSURE FENCE WITH ACCESS GATE

Contractor shall check all dimensions on the work and report any discrepancy to the Landscape Architect before proceeding. All drawings and specifications are the property of the Landscape Architect and must be returned at the completion of the work. This drawing is not to be used for construction until signed by the