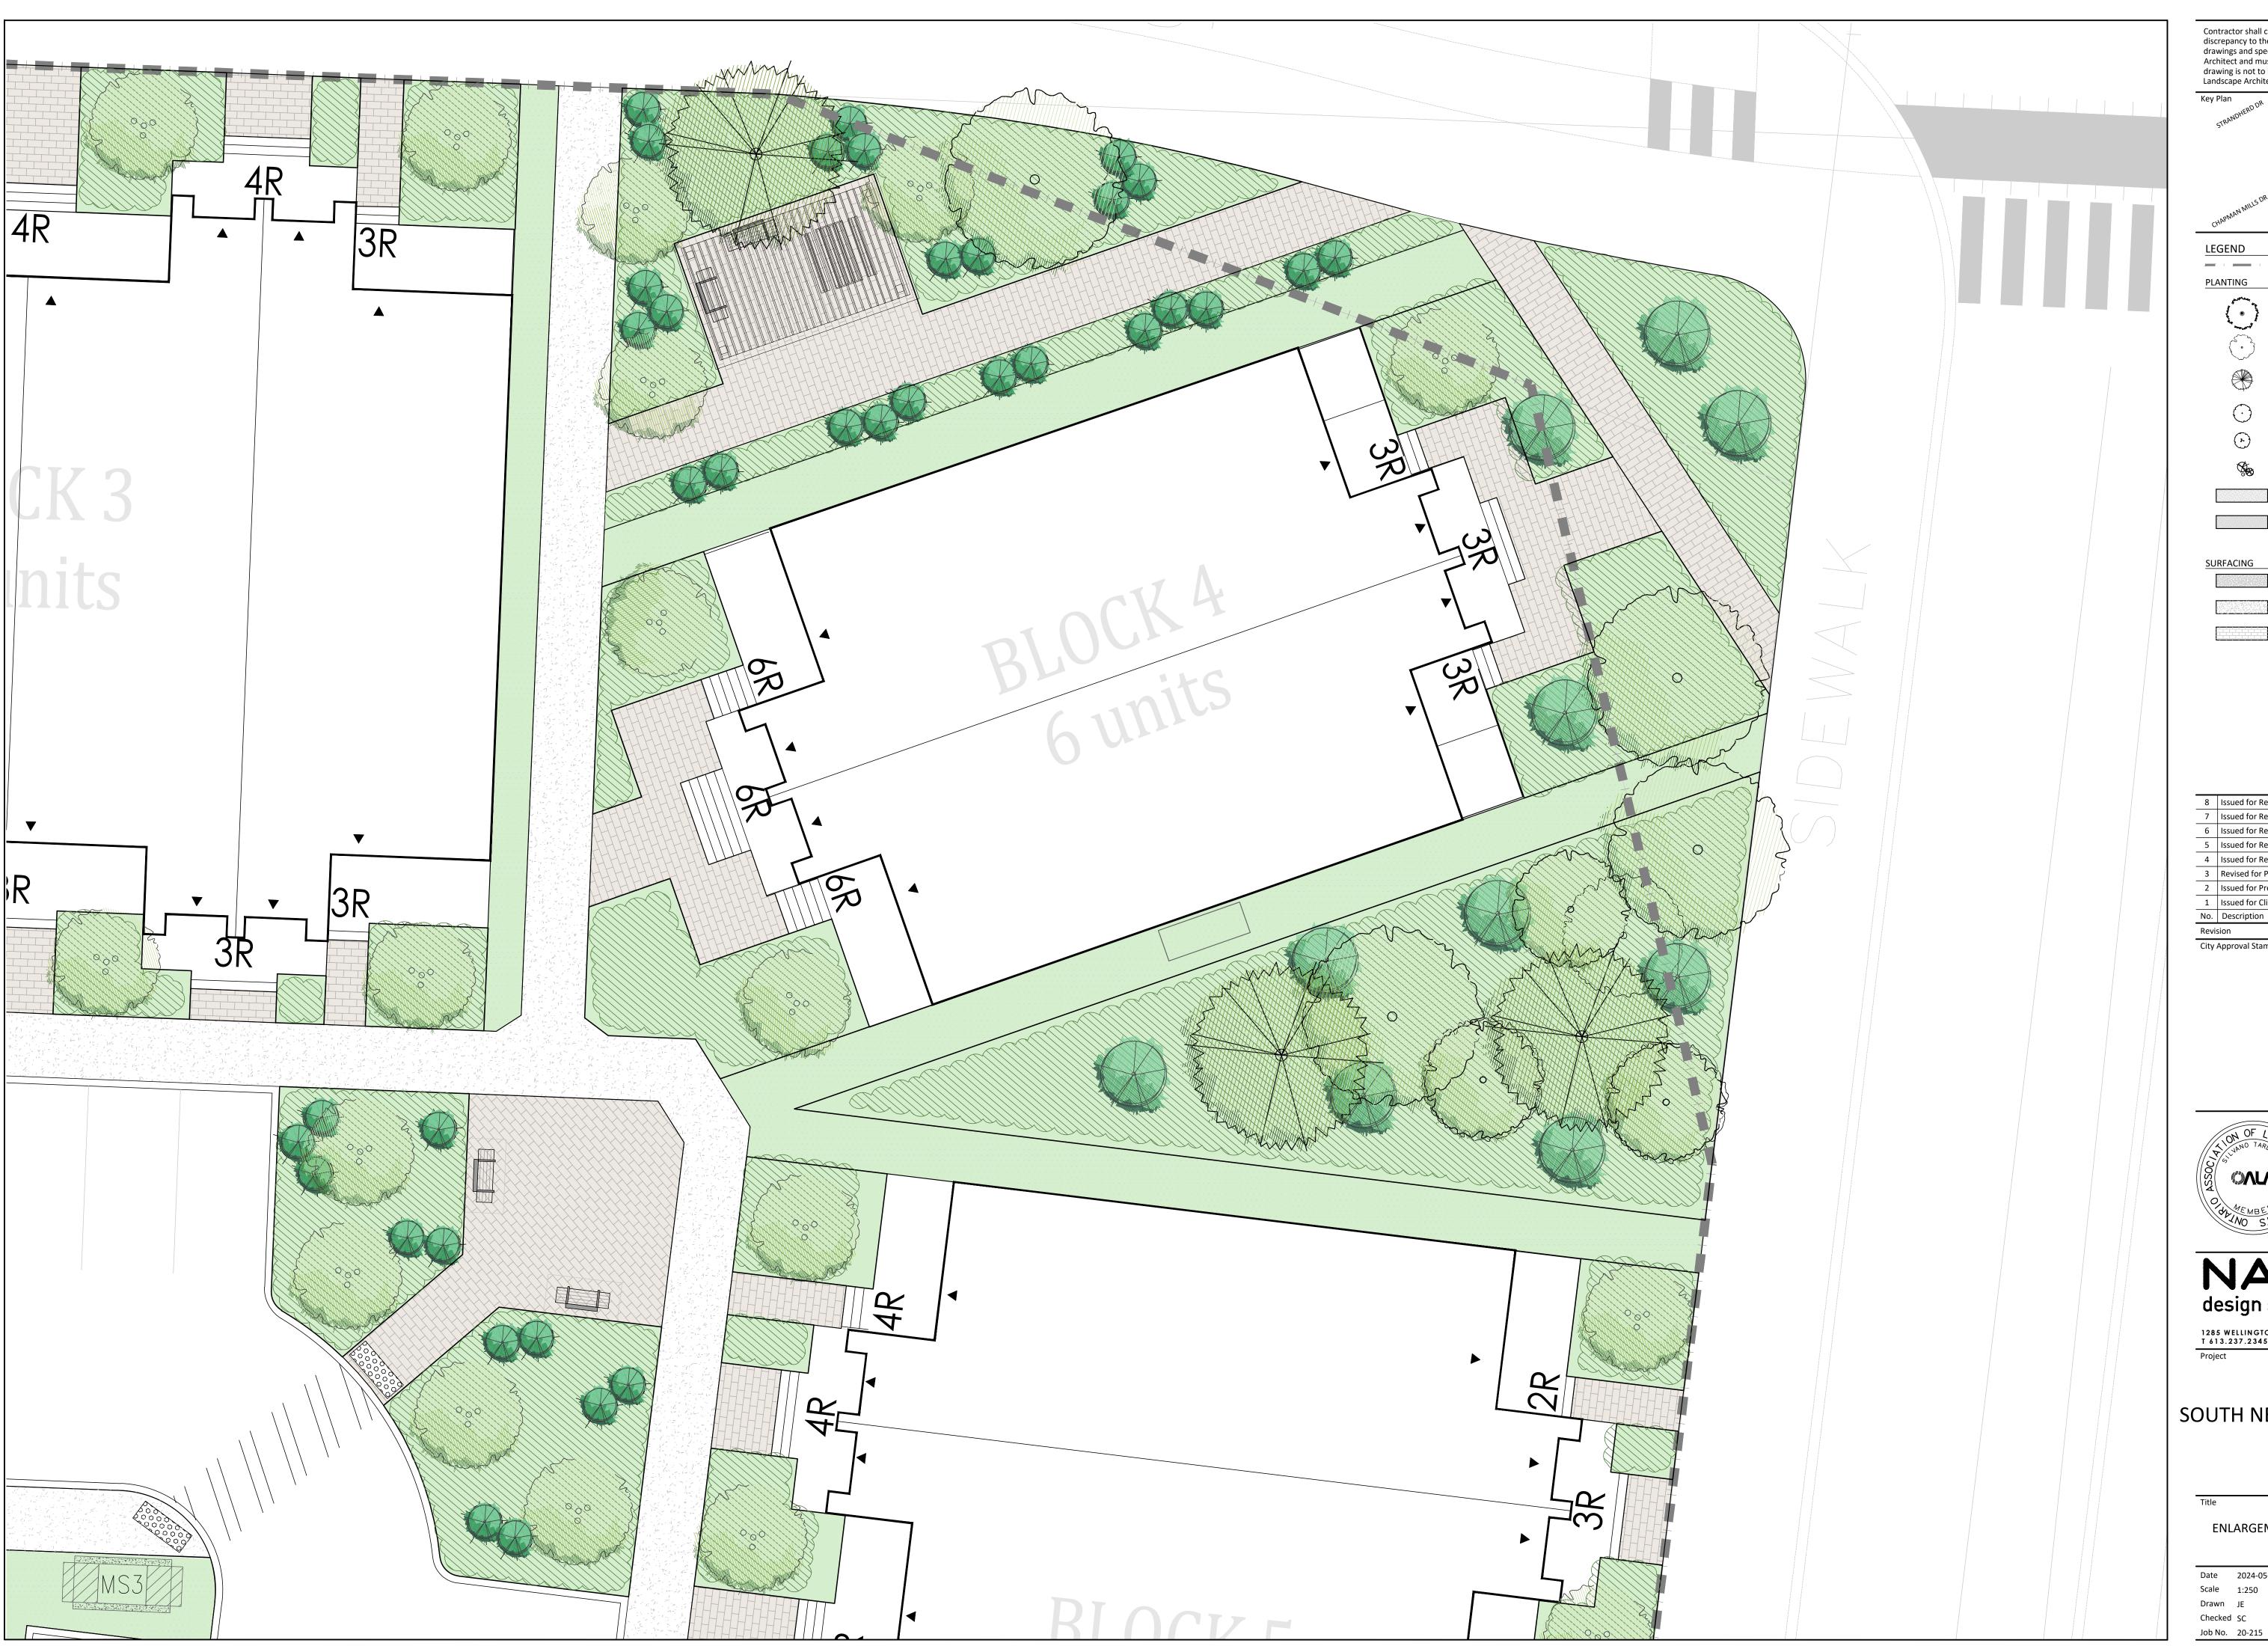

Contractor shall check all dimensions on the work and report any discrepancy to the Landscape Architect before proceeding. All drawings and specifications are the property of the Landscape

Architect and must be returned at the completion of the work. This drawing is not to be used for construction until signed by the Landscape Architect. Key Plan

PROPERTY LINE

DECIDUOUS STREET TREE MEDIUM DECIDUOUS TREE

MEDIUM CONIFEROUS TREE

SMALL DECIDUOUS TREE MULTI-STEM SHRUB

SHRUBS, ORNAMENTAL GRASSES

PERENNIAL PLANTING

SURFACING

LIGHT DUTY CONCRETE

HEAVY DUTY CONCRETE

**UNIT PAVERS** 

8 | Issued for Revised Submission 10/02/2024 7 Issued for Revised Submission 09/20/2024 6 Issued for Revised Submissior 08/19/2024 5 Issued for Revised Submission 08/09/2024 4 Issued for Revised Submission 3 Revised for Pre-Consult Review 06/28/2024 2 Issued for Pre-Consult Review 05/23/2024 1 Issued for Client Review 03/28/2024 Date No. Description

City Approval Stamp

design strategies

1285 WELLINGTON STREET, OTTAWA, ON K1Y 3A8 CANADA T 613.237.2345 NAKDESIGNSTRATEGIES.COM

SOUTH NEPEAN TOWN CENTRE BLOCK 3/ PHASE 5

LAYOUT PLAN

Date 2024-05-23 Scale 1:250 Drawn JE Checked SC Job No. 20-215