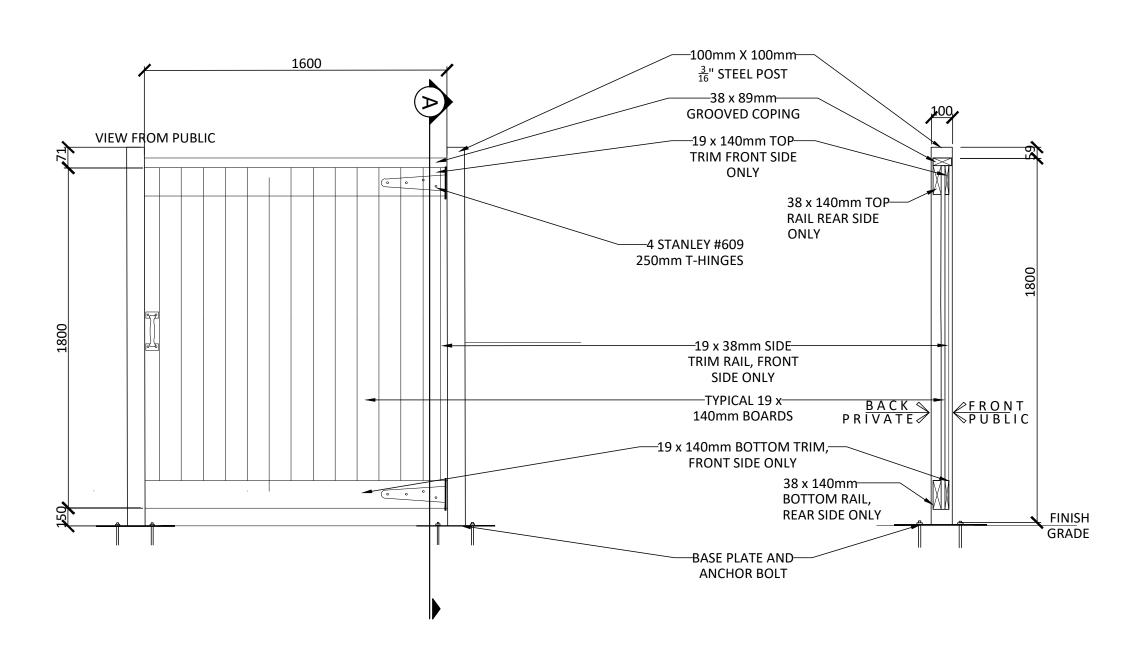

PRIVATE WASTE ENCOLSURE FENCE WITH ACCESS GATE

Contractor shall check all dimensions on the work and report any discrepancy to the Landscape Architect before proceeding. All drawings and specifications are the property of the Landscape Architect and must be returned at the completion of the work. This drawing is not to be used for construction until signed by the