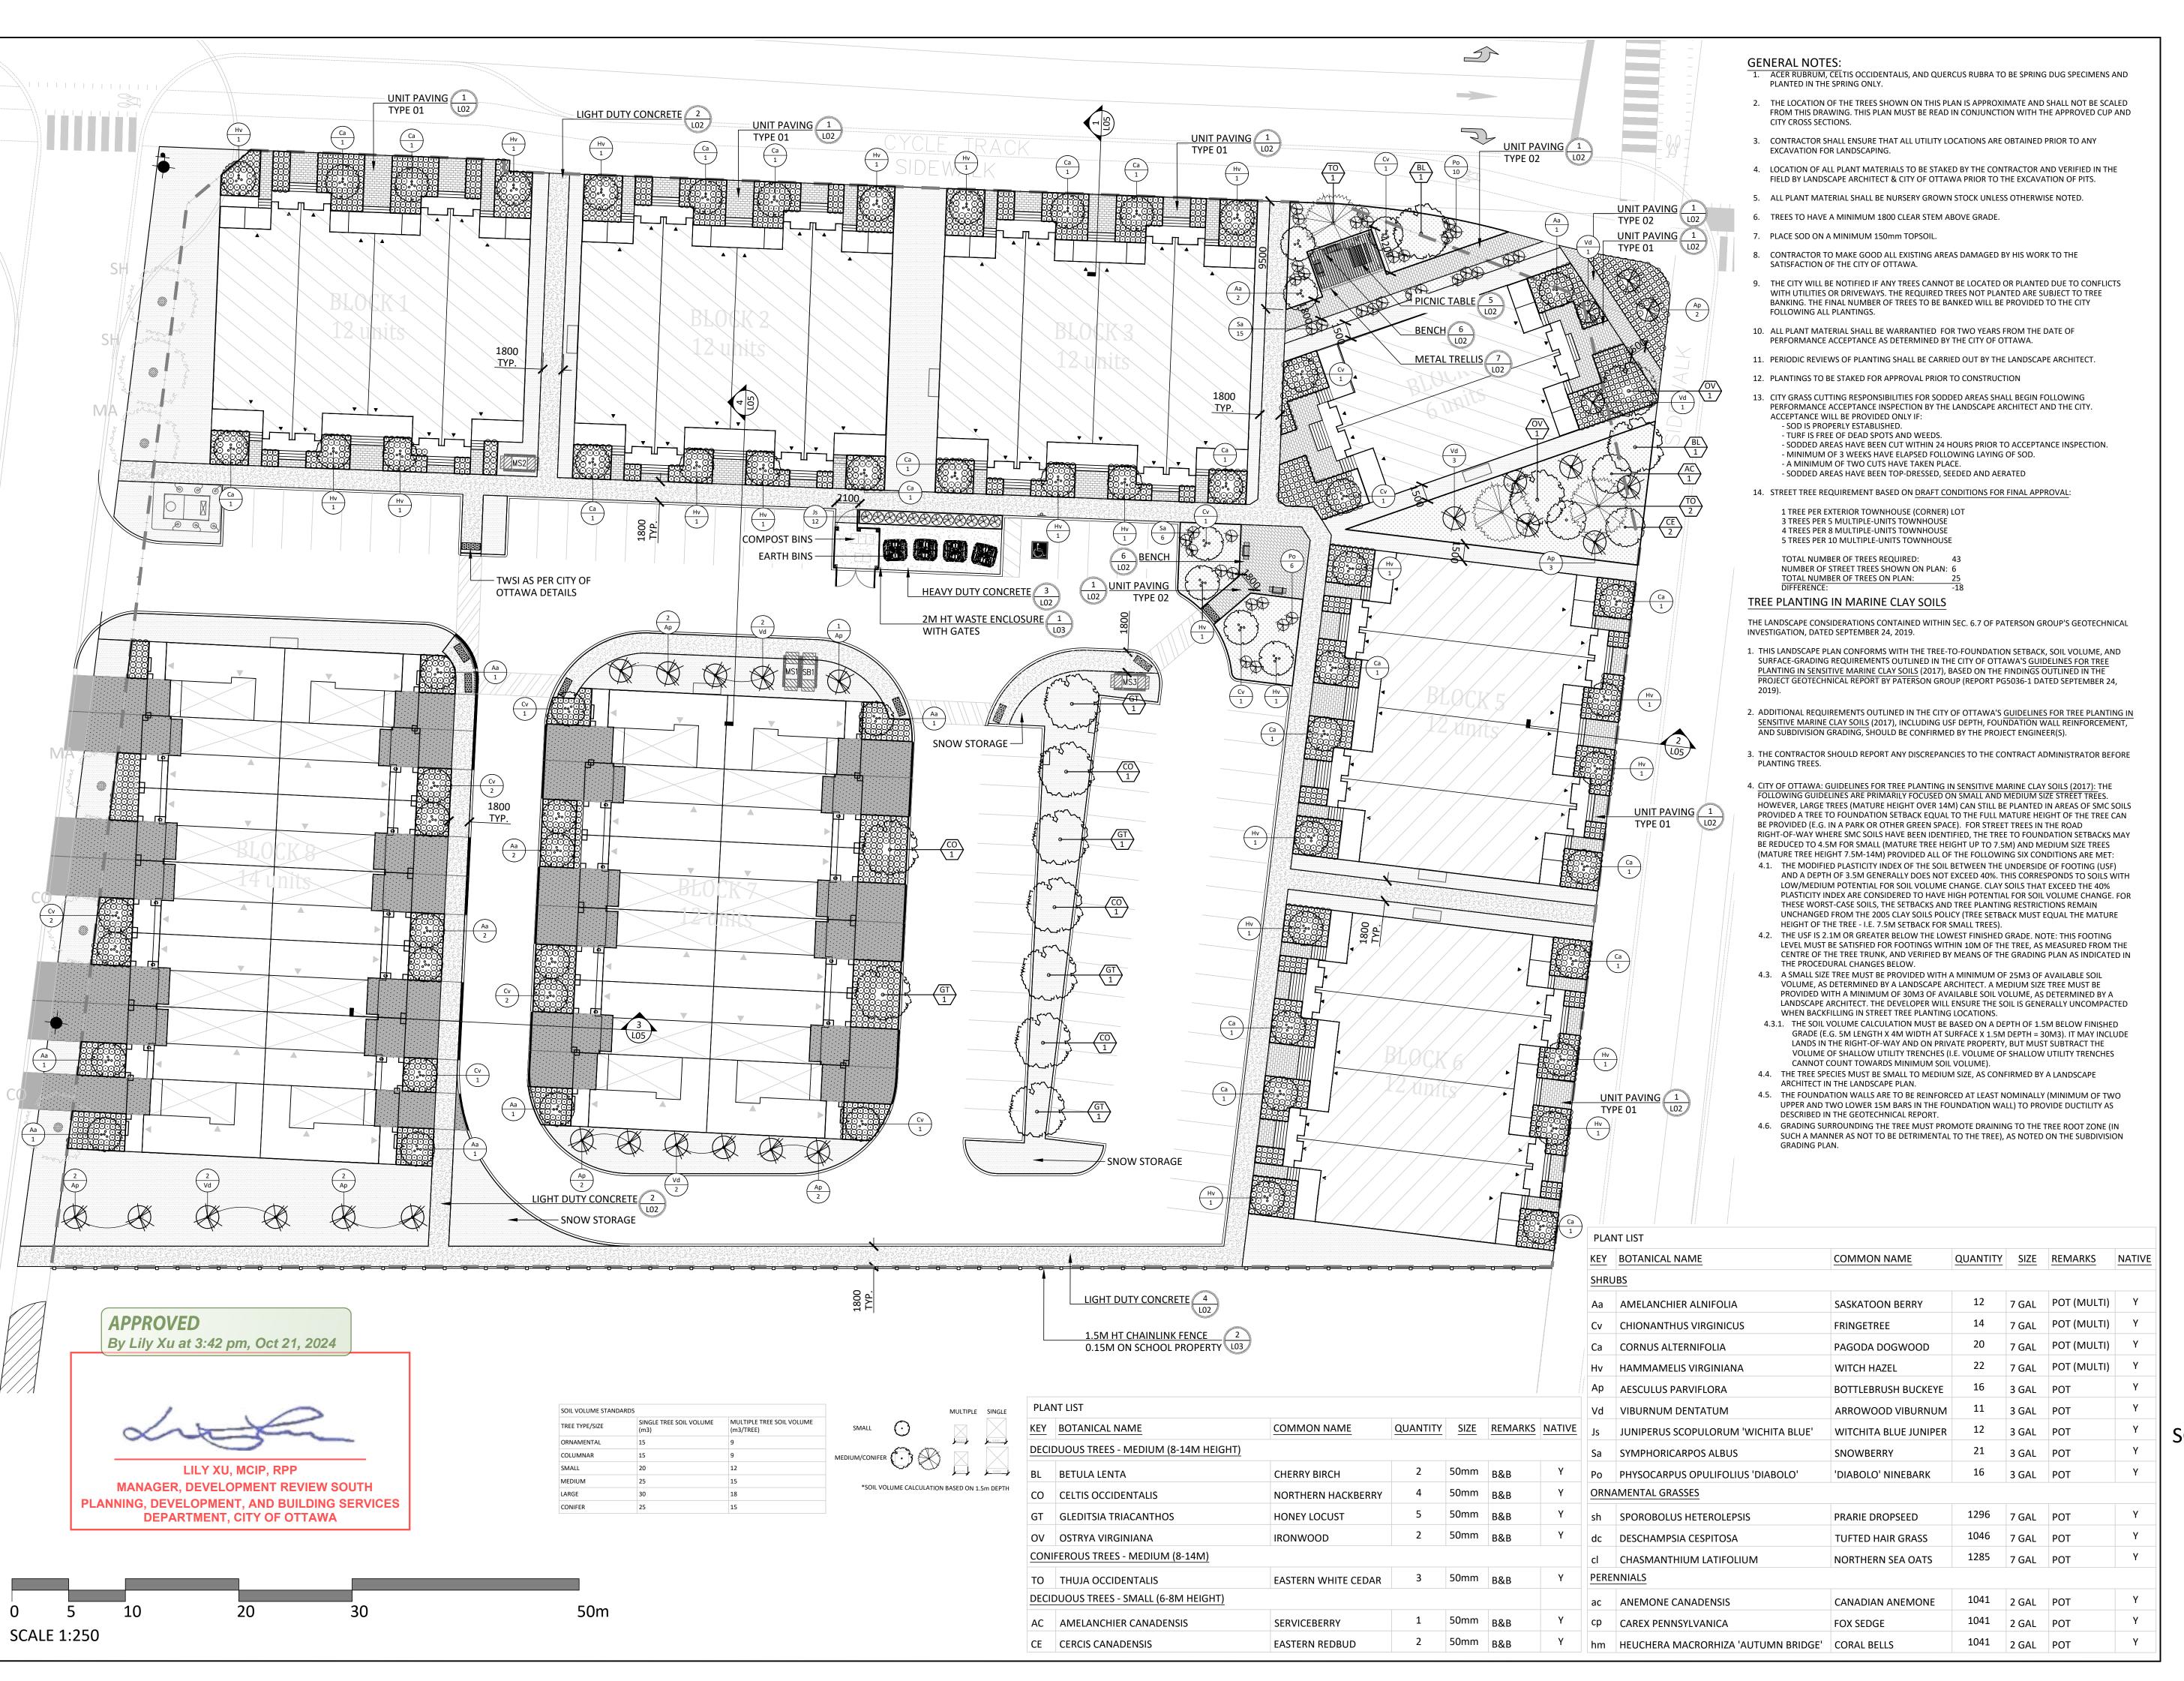

Contractor shall check all dimensions on the work and report any discrepancy to the Landscape Architect before proceeding. All drawings and specifications are the property of the Landscape

Architect and must be returned at the completion of the work. This drawing is not to be used for construction until signed by the Landscape Architect. Key Plan

PROPERTY LINE

DECIDUOUS STREET TREE MEDIUM DECIDUOUS TREE

MEDIUM CONIFEROUS TREE

SMALL DECIDUOUS TREE MULTI-STEM SHRUB

SHRUBS, ORNAMENTAL GRASSES

PERENNIAL PLANTING

SURFACING

LIGHT DUTY CONCRETE

HEAVY DUTY CONCRETE

**UNIT PAVERS** 

8 | Issued for Revised Submission 10/02/2024 7 Issued for Revised Submission 09/20/2024 6 Issued for Revised Submissior 08/19/2024 5 Issued for Revised Submission 08/09/2024 4 Issued for Revised Submission 3 Revised for Pre-Consult Review 06/28/2024 2 Issued for Pre-Consult Review 05/23/2024 1 Issued for Client Review 03/28/2024 Date No. Description

City Approval Stamp

design strategies

1285 WELLINGTON STREET, OTTAWA, ON K1Y 3A8 CANADA T 613.237.2345 NAKDESIGNSTRATEGIES.COM

SOUTH NEPEAN TOWN CENTRE BLOCK 3/ PHASE 5

LAYOUT PLAN

Date 2024-05-23 Scale 1:250 Drawn JE Checked SC Job No. 20-215