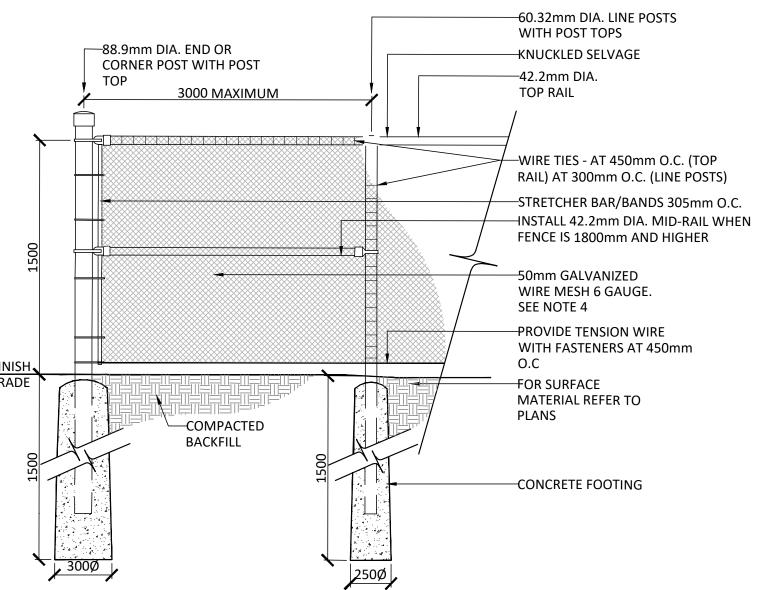

2.0m HT. WASTE ENCLOSURE FENCE WITH ACCESS GATES

- 1. IF FENCE IS TO BE BLACK VINYL, THE FENCE SHOULD BE 9 GAUGE GALVANIZED WIRE CORE WITH BLACK VINYL
- COATING TO PROVIDE A TOTAL OF 6 GAUGE THICKNESS 2. POSTS, RAILS AND ALL OTHER HARDWARE SHOULD BE ELECTROSTATIC PAINTED
- 3. CONCRETE FOOTING SHALL BE CSA 30MPa CLASS F-1