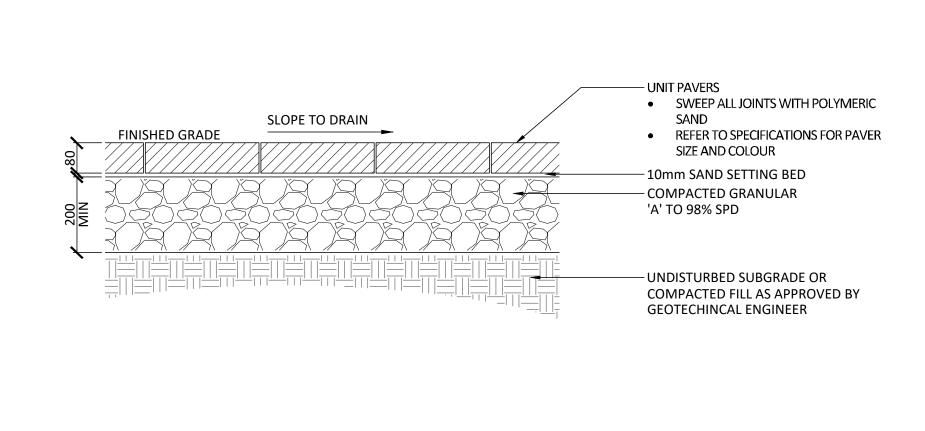

## LIGHT DUTY CONCRETE

## **HEAVY DUTY CONCRETE** 1:10

CONCRETE JOINTING

Contractor shall check all dimensions on the work and report any discrepancy to the Landscape Architect before proceeding. All drawings and specifications are the property of the Landscape Architect and must be returned at the completion of the work. This drawing is not to be used for construction until signed by the Landscape Architect.