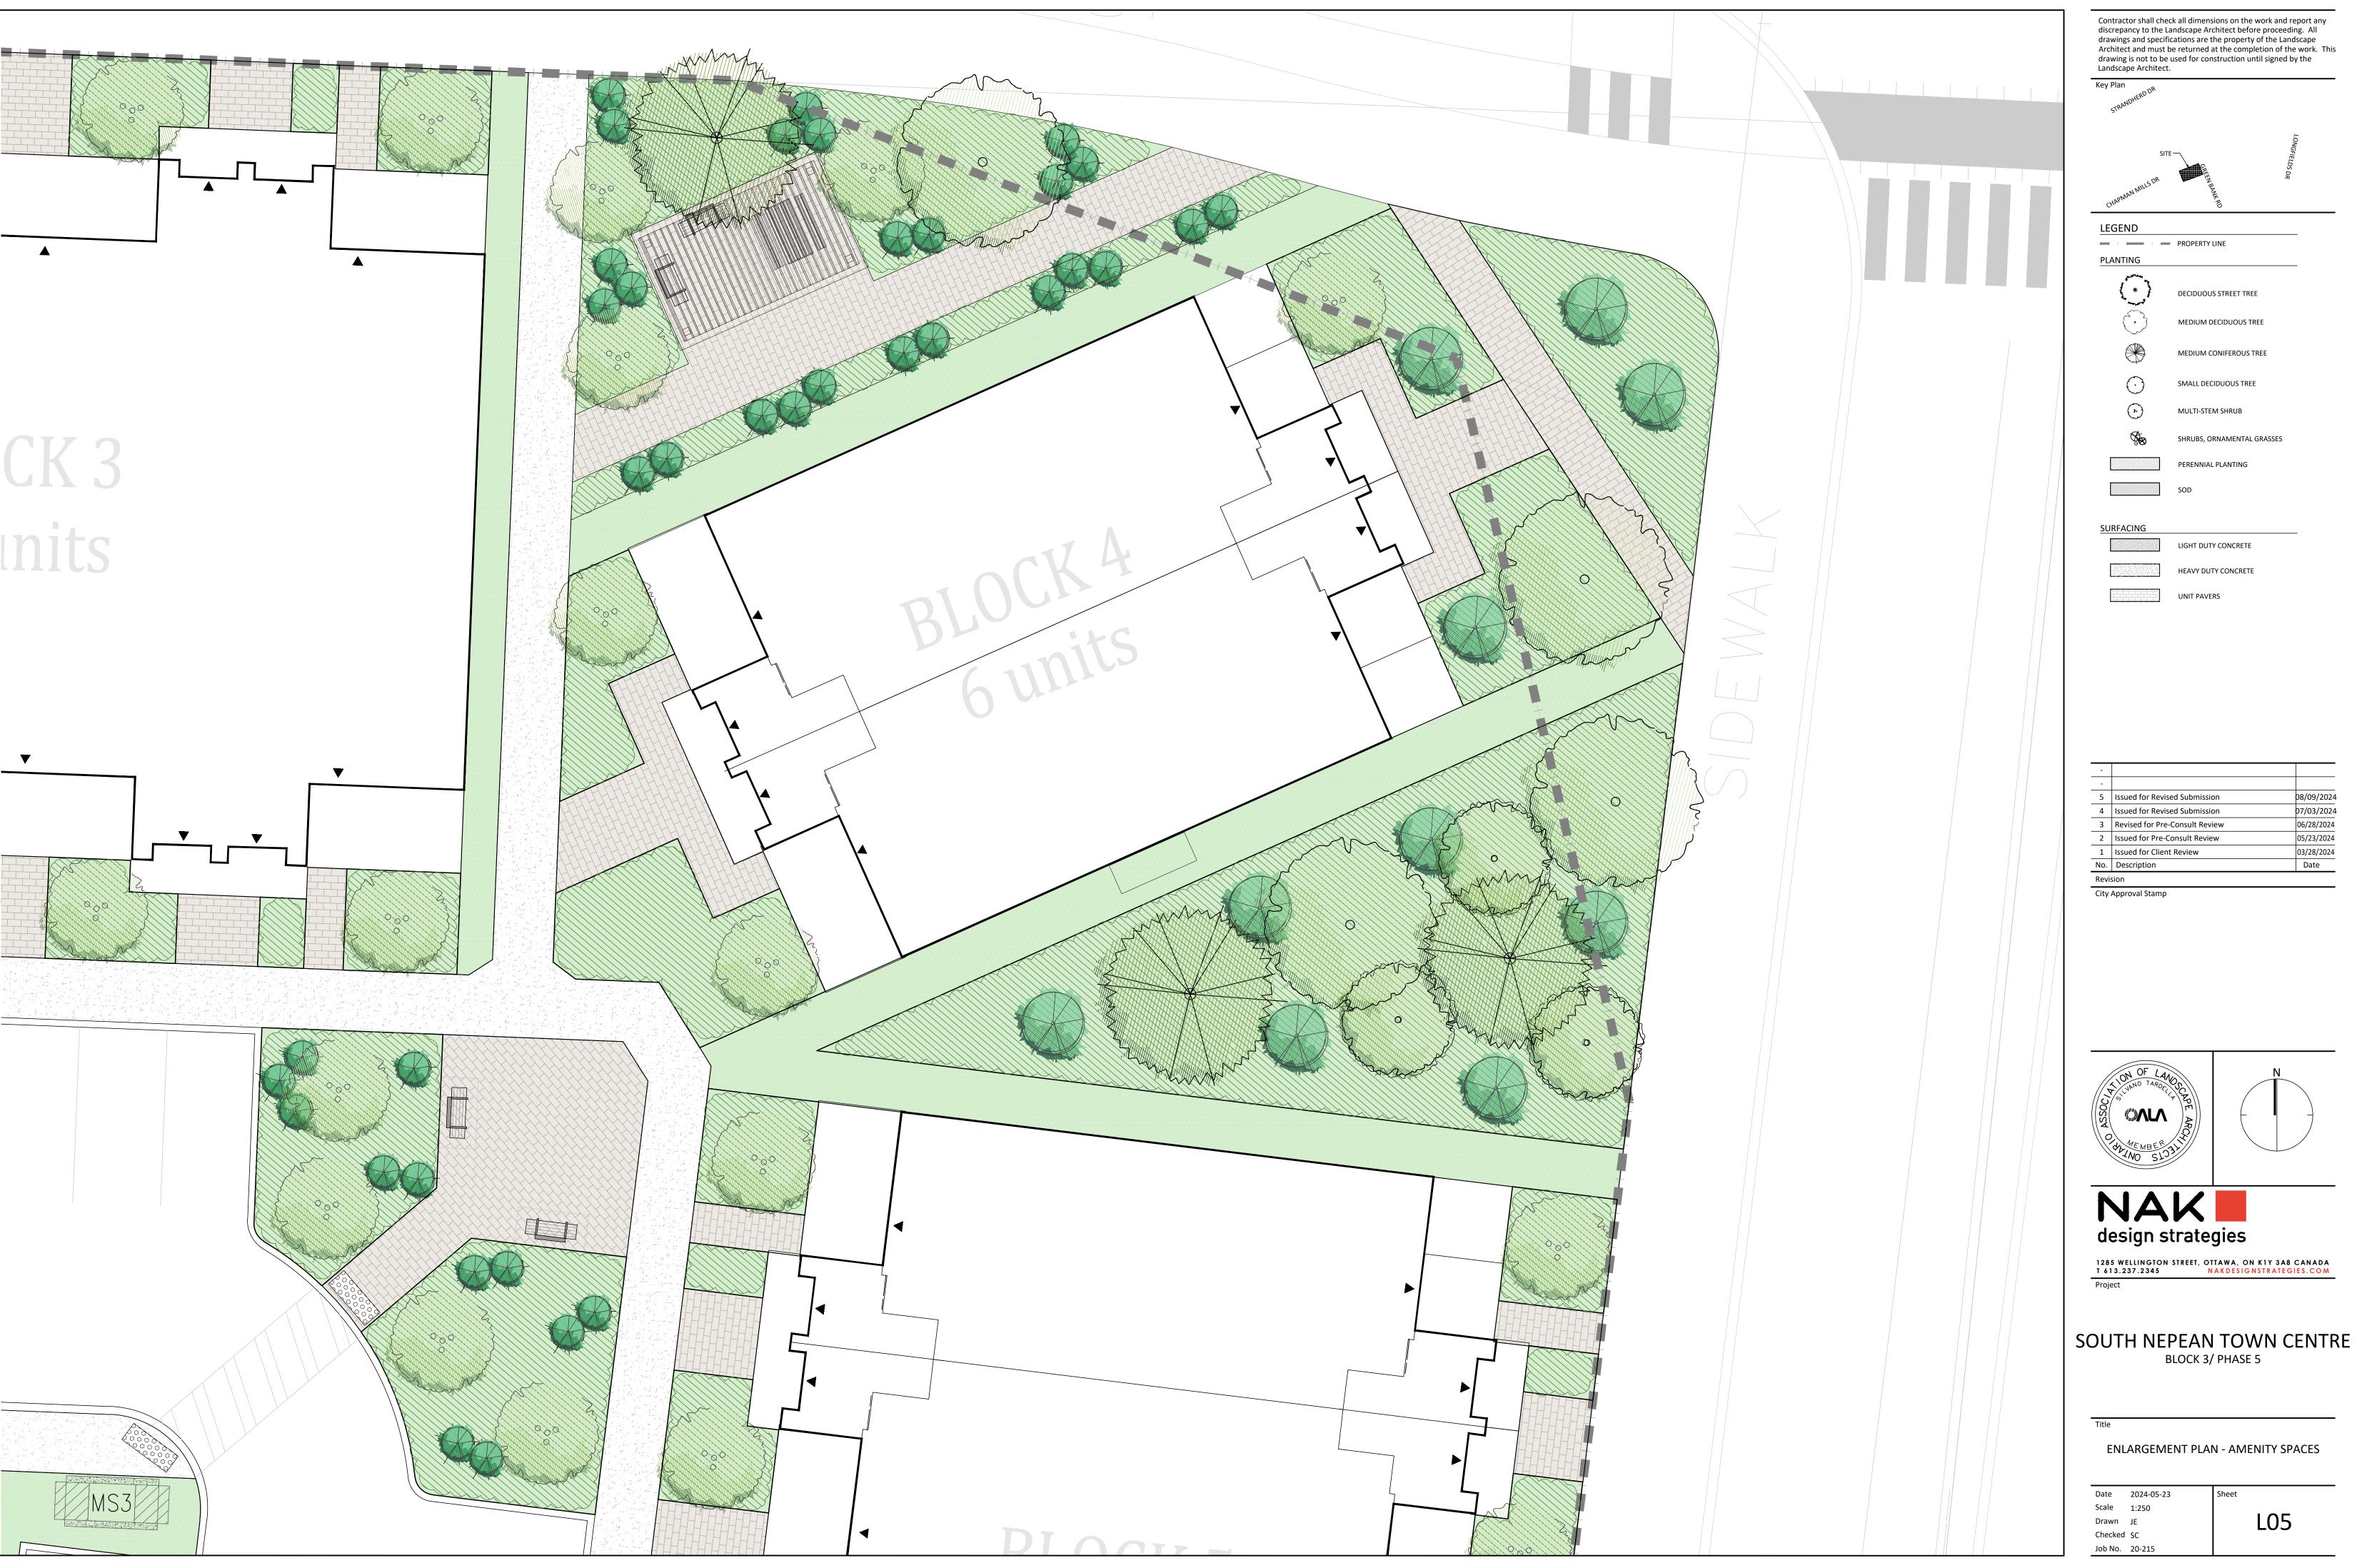

DECIDUOUS STREET TREE

MEDIUM DECIDUOUS TREE

MEDIUM CONIFEROUS TREE

SMALL DECIDUOUS TREE

SHRUBS, ORNAMENTAL GRASSES

MULTI-STEM SHRUB

PERENNIAL PLANTING

LIGHT DUTY CONCRETE

HEAVY DUTY CONCRETE

UNIT PAVERS

5 Issued for Revised Submission

3 Revised for Pre-Consult Review

2 Issued for Pre-Consult Review

1 Issued for Client Review

No. Description

City Approval Stamp

Revision

06/28/2024

05/23/2024

03/28/2024

Date

Landscape Architect.

LEGEND

PLANTING

PROPERTY LINE

## SOUTH NEPEAN TOWN CENTRE BLOCK 3

L03

| Title |         |  |
|-------|---------|--|
|       | DETAILS |  |
|       |         |  |

Date 2024-05-23 Scale AS NOTED Drawn JE Checked SC Job No. 20-215

METAL TRELLIS