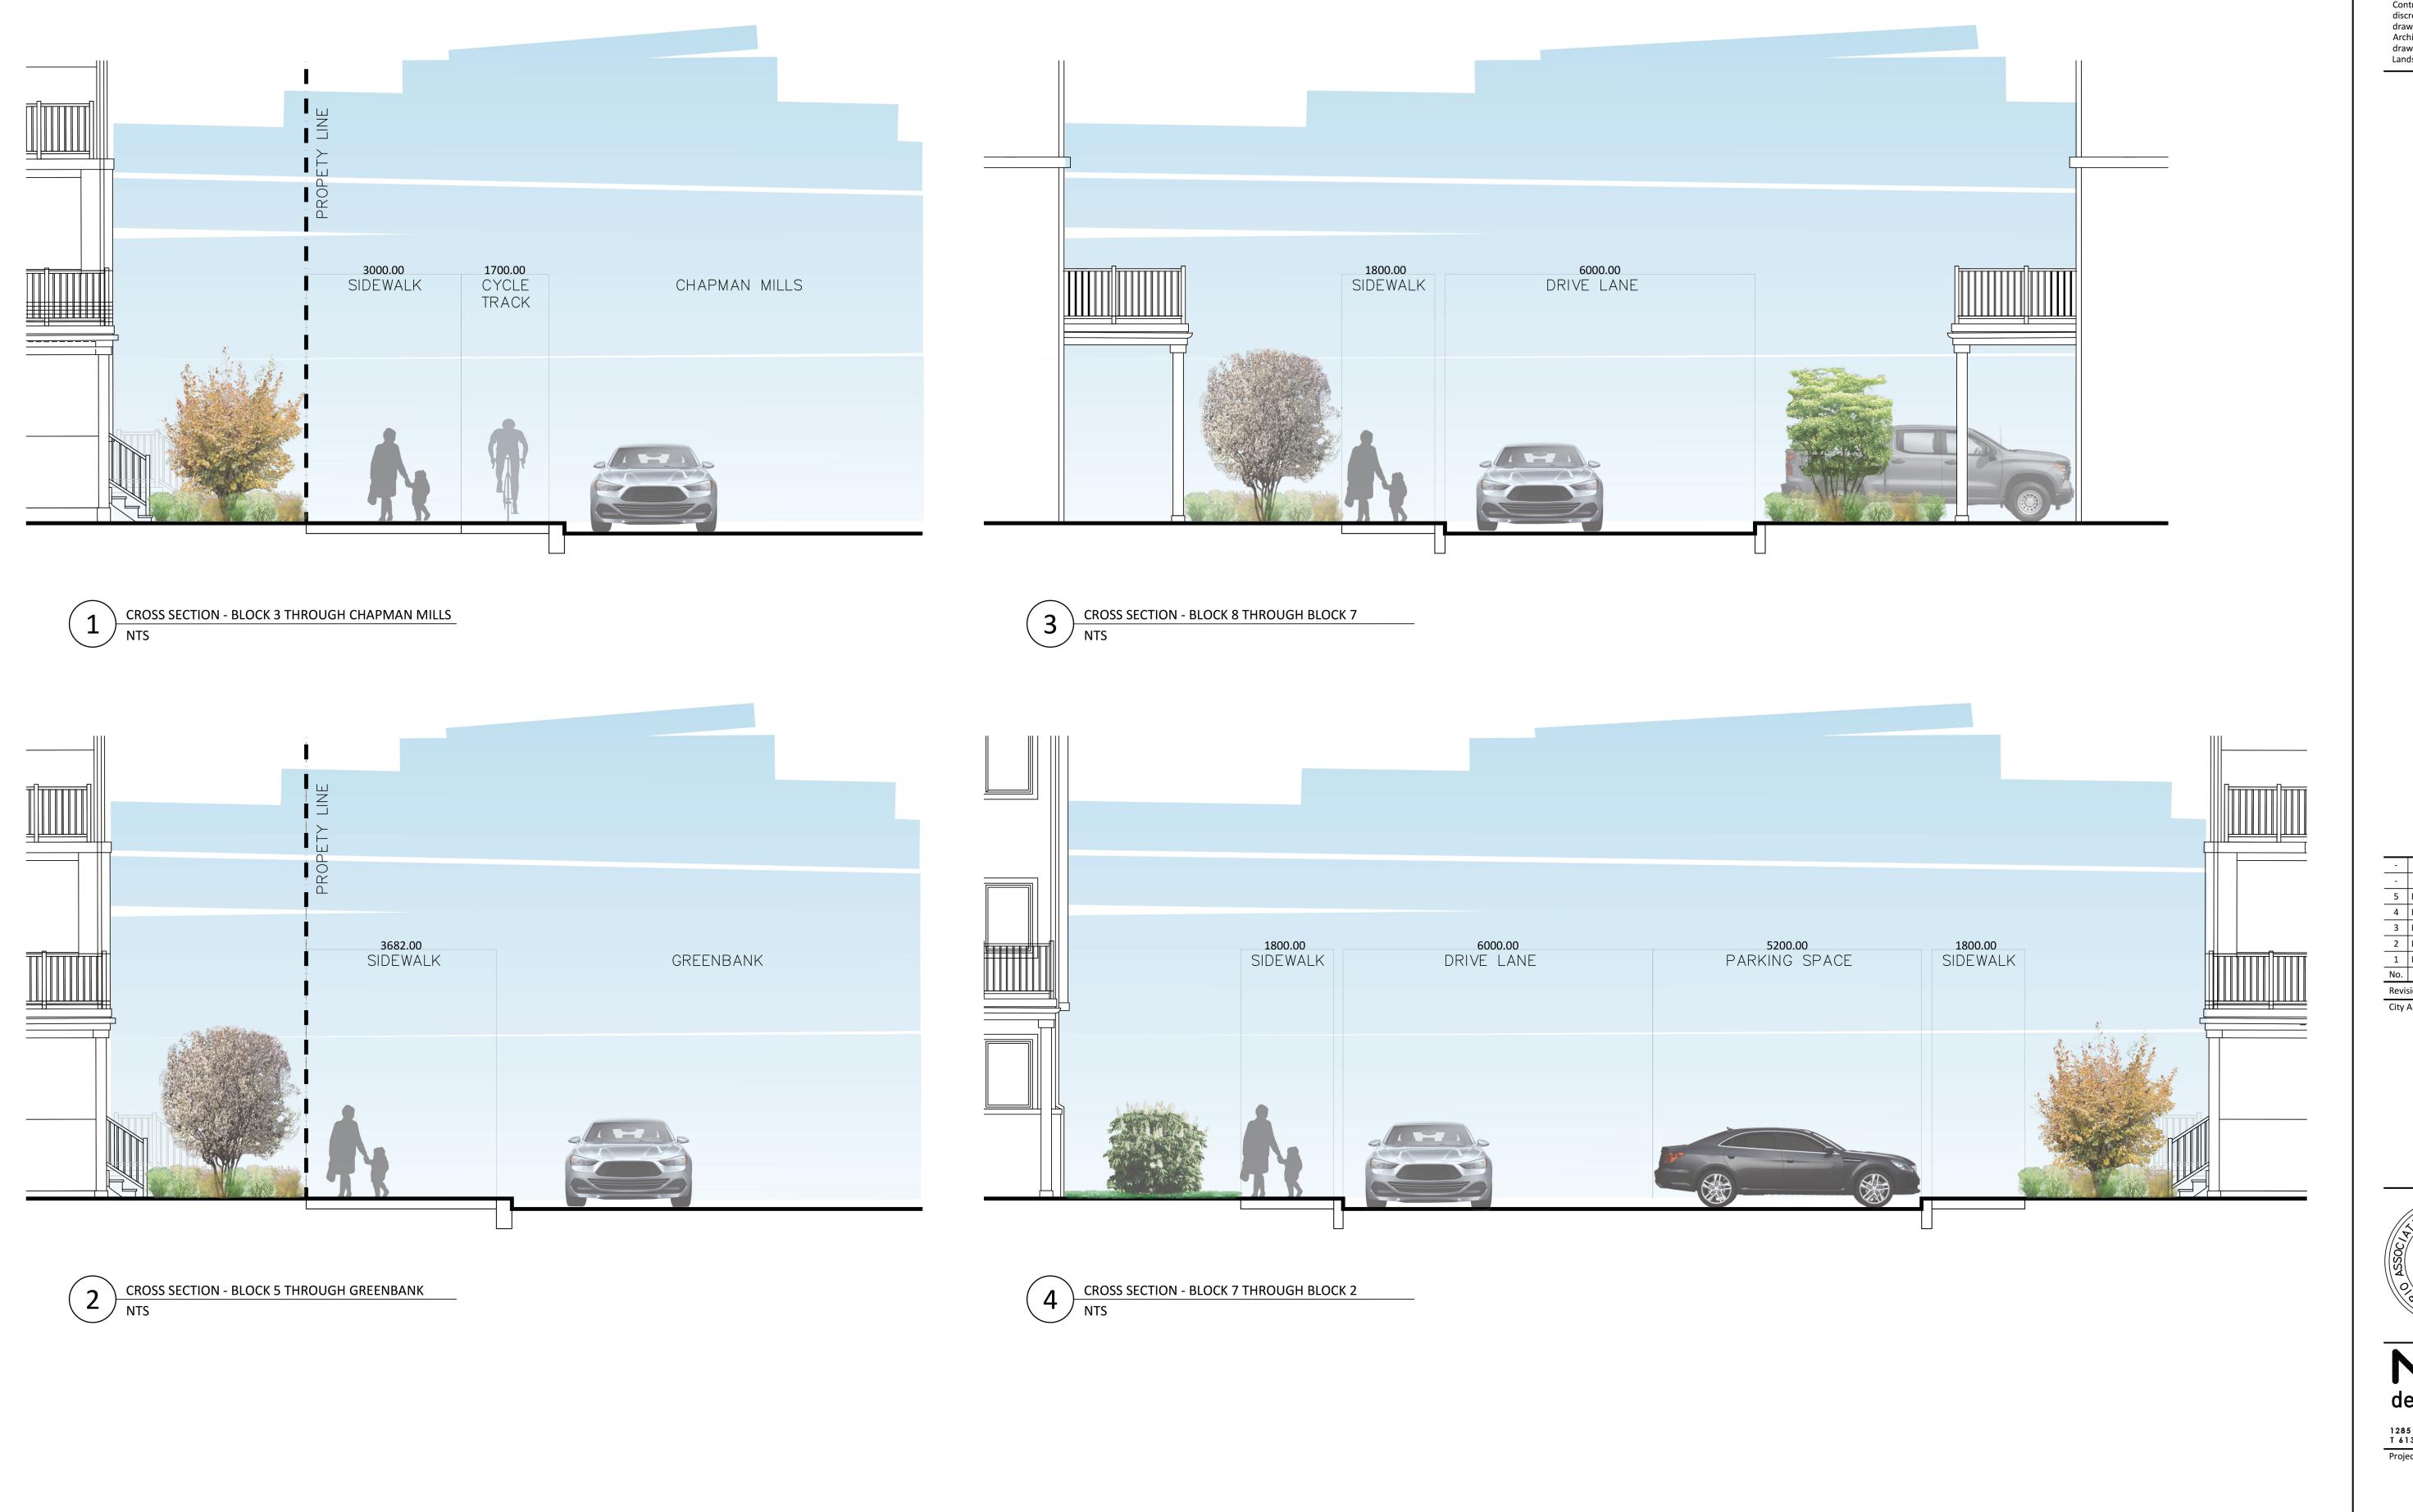

| -   |                                |            |
|-----|--------------------------------|------------|
| -   |                                |            |
| 5   | Issued for Revised Submission  | 08/09/2024 |
| 4   | Issued for Revised Submission  | 07/03/2024 |
| 3   | Revised for Pre-Consult Review | 06/28/2024 |
| 2   | Issued for Pre-Consult Review  | 05/23/2024 |
| 1   | Issued for Client Review       | 03/28/2024 |
| No. | Description                    | Date       |

City Approval Stamp

1285 WELLINGTON STREET, OTTAWA, ON K1Y 3A8 CANADA T 613.237.2345 NAKDESIGNSTRATEGIES.COM

SOUTH NEPEAN TOWN CENTRE BLOCK 3

**CROSS SECTIONS** 

Date 2024-05-23 Scale AS NOTED Drawn JE Checked SC

Job No. 20-215