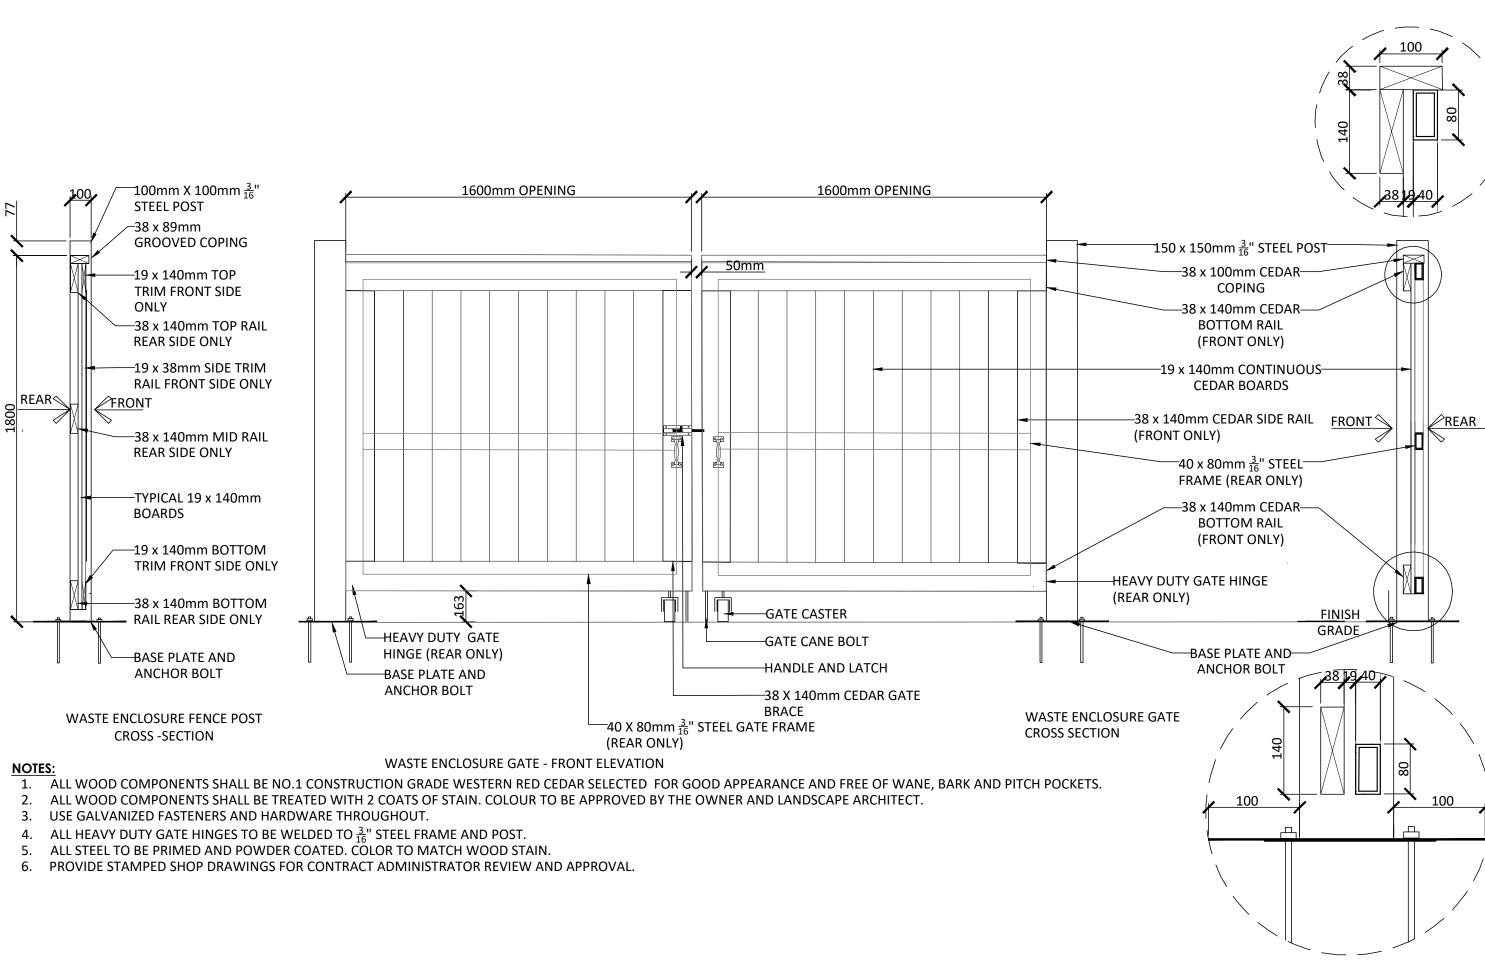

- ALL WOOD COMPONENTS SHALL BE NO.1 GRADE WESTERN RED CEDAR, EXCEPT FOR THE PRESSURE-TREATED SKIRT RAIL. ALL WOOD COMPONENTS SHALL BE TREATED WITH 2 COATS OF STAIN. COLOUR TO BE APPROVED BY THE OWNER AND LANDSCAPE ARCHITECT.
- 3. USE GALVANIZED FASTENERS AND HARDWARE THROUGHOUT.
- 4. ALL HEAVY DUTY GATE HINGES TO BE WELDED  $\frac{3}{16}$ "STEEL FRAME AND POST PROVIDE STAMPED SHOP DRAWINGS FOR CONTRACT ADMINISTRATOR REVIEW AND APPROVAL

PRIVATE WASTE ENCOLSURE FENCE WITH ACCESS GATE

Contractor shall check all dimensions on the work and report any discrepancy to the Landscape Architect before proceeding. All drawings and specifications are the property of the Landscape Architect and must be returned at the completion of the work. This drawing is not to be used for construction until signed by the

2.0m HT. WASTE ENCLOSURE FENCE WITH ACCESS GATES

METAL TRELLIS FOOTING

ALL ORNAMENTAL PLANTING BEDS ARE TO FOLLOW LAYOUT AS NOTED ON

ORNAMENTAL GRASS ENLARGEMENT PLAN - TYPICAL LAYOUT

Contractor shall check all dimensions on the work and report any discrepancy to the Landscape Architect before proceeding. All drawings and specifications are the property of the Landscape Architect and must be returned at the completion of the work. This drawing is not to be used for construction until signed by the Landscape Architect.