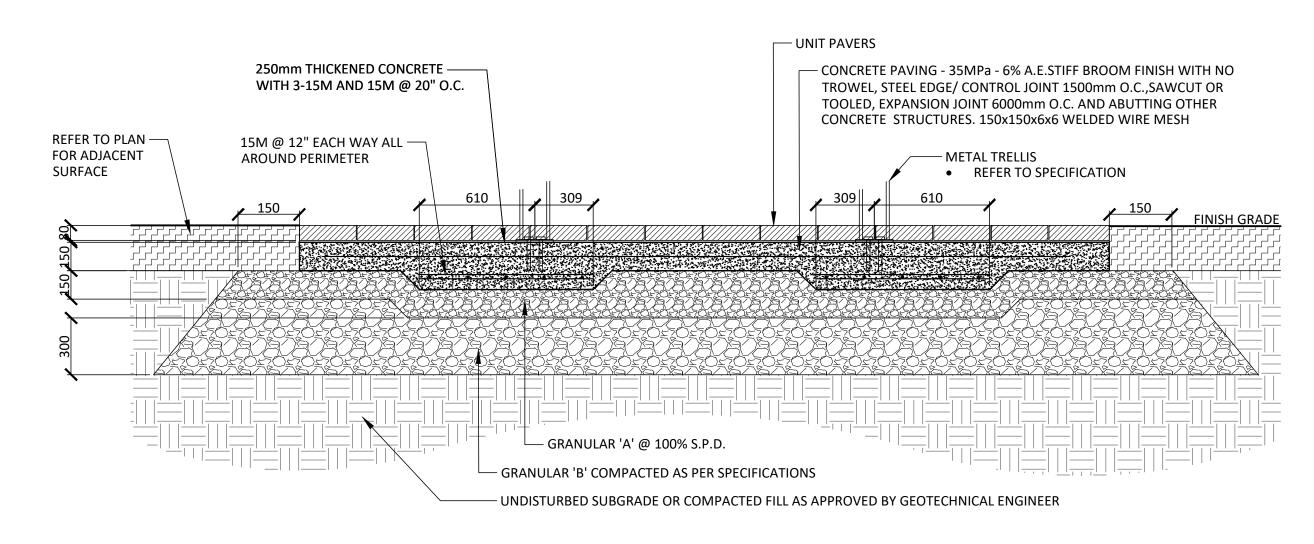

## **HEAVY DUTY CONCRETE** 1:10

CONCRETE JOINTING

Contractor shall check all dimensions on the work and report any discrepancy to the Landscape Architect before proceeding. All drawings and specifications are the property of the Landscape Architect and must be returned at the completion of the work. This drawing is not to be used for construction until signed by the Landscape Architect.