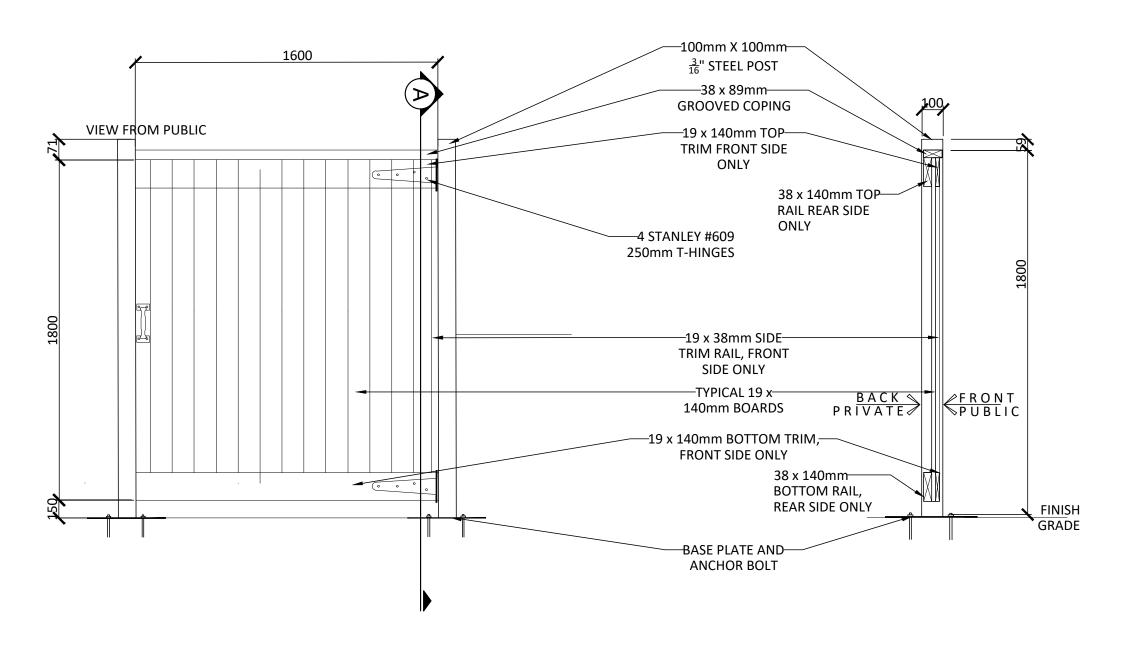

PRIVATE WASTE ENCOLSURE FENCE WITH ACCESS GATE

Contractor shall check all dimensions on the work and report any discrepancy to the Landscape Architect before proceeding. All drawings and specifications are the property of the Landscape Architect and must be returned at the completion of the work. This drawing is not to be used for construction until signed by the