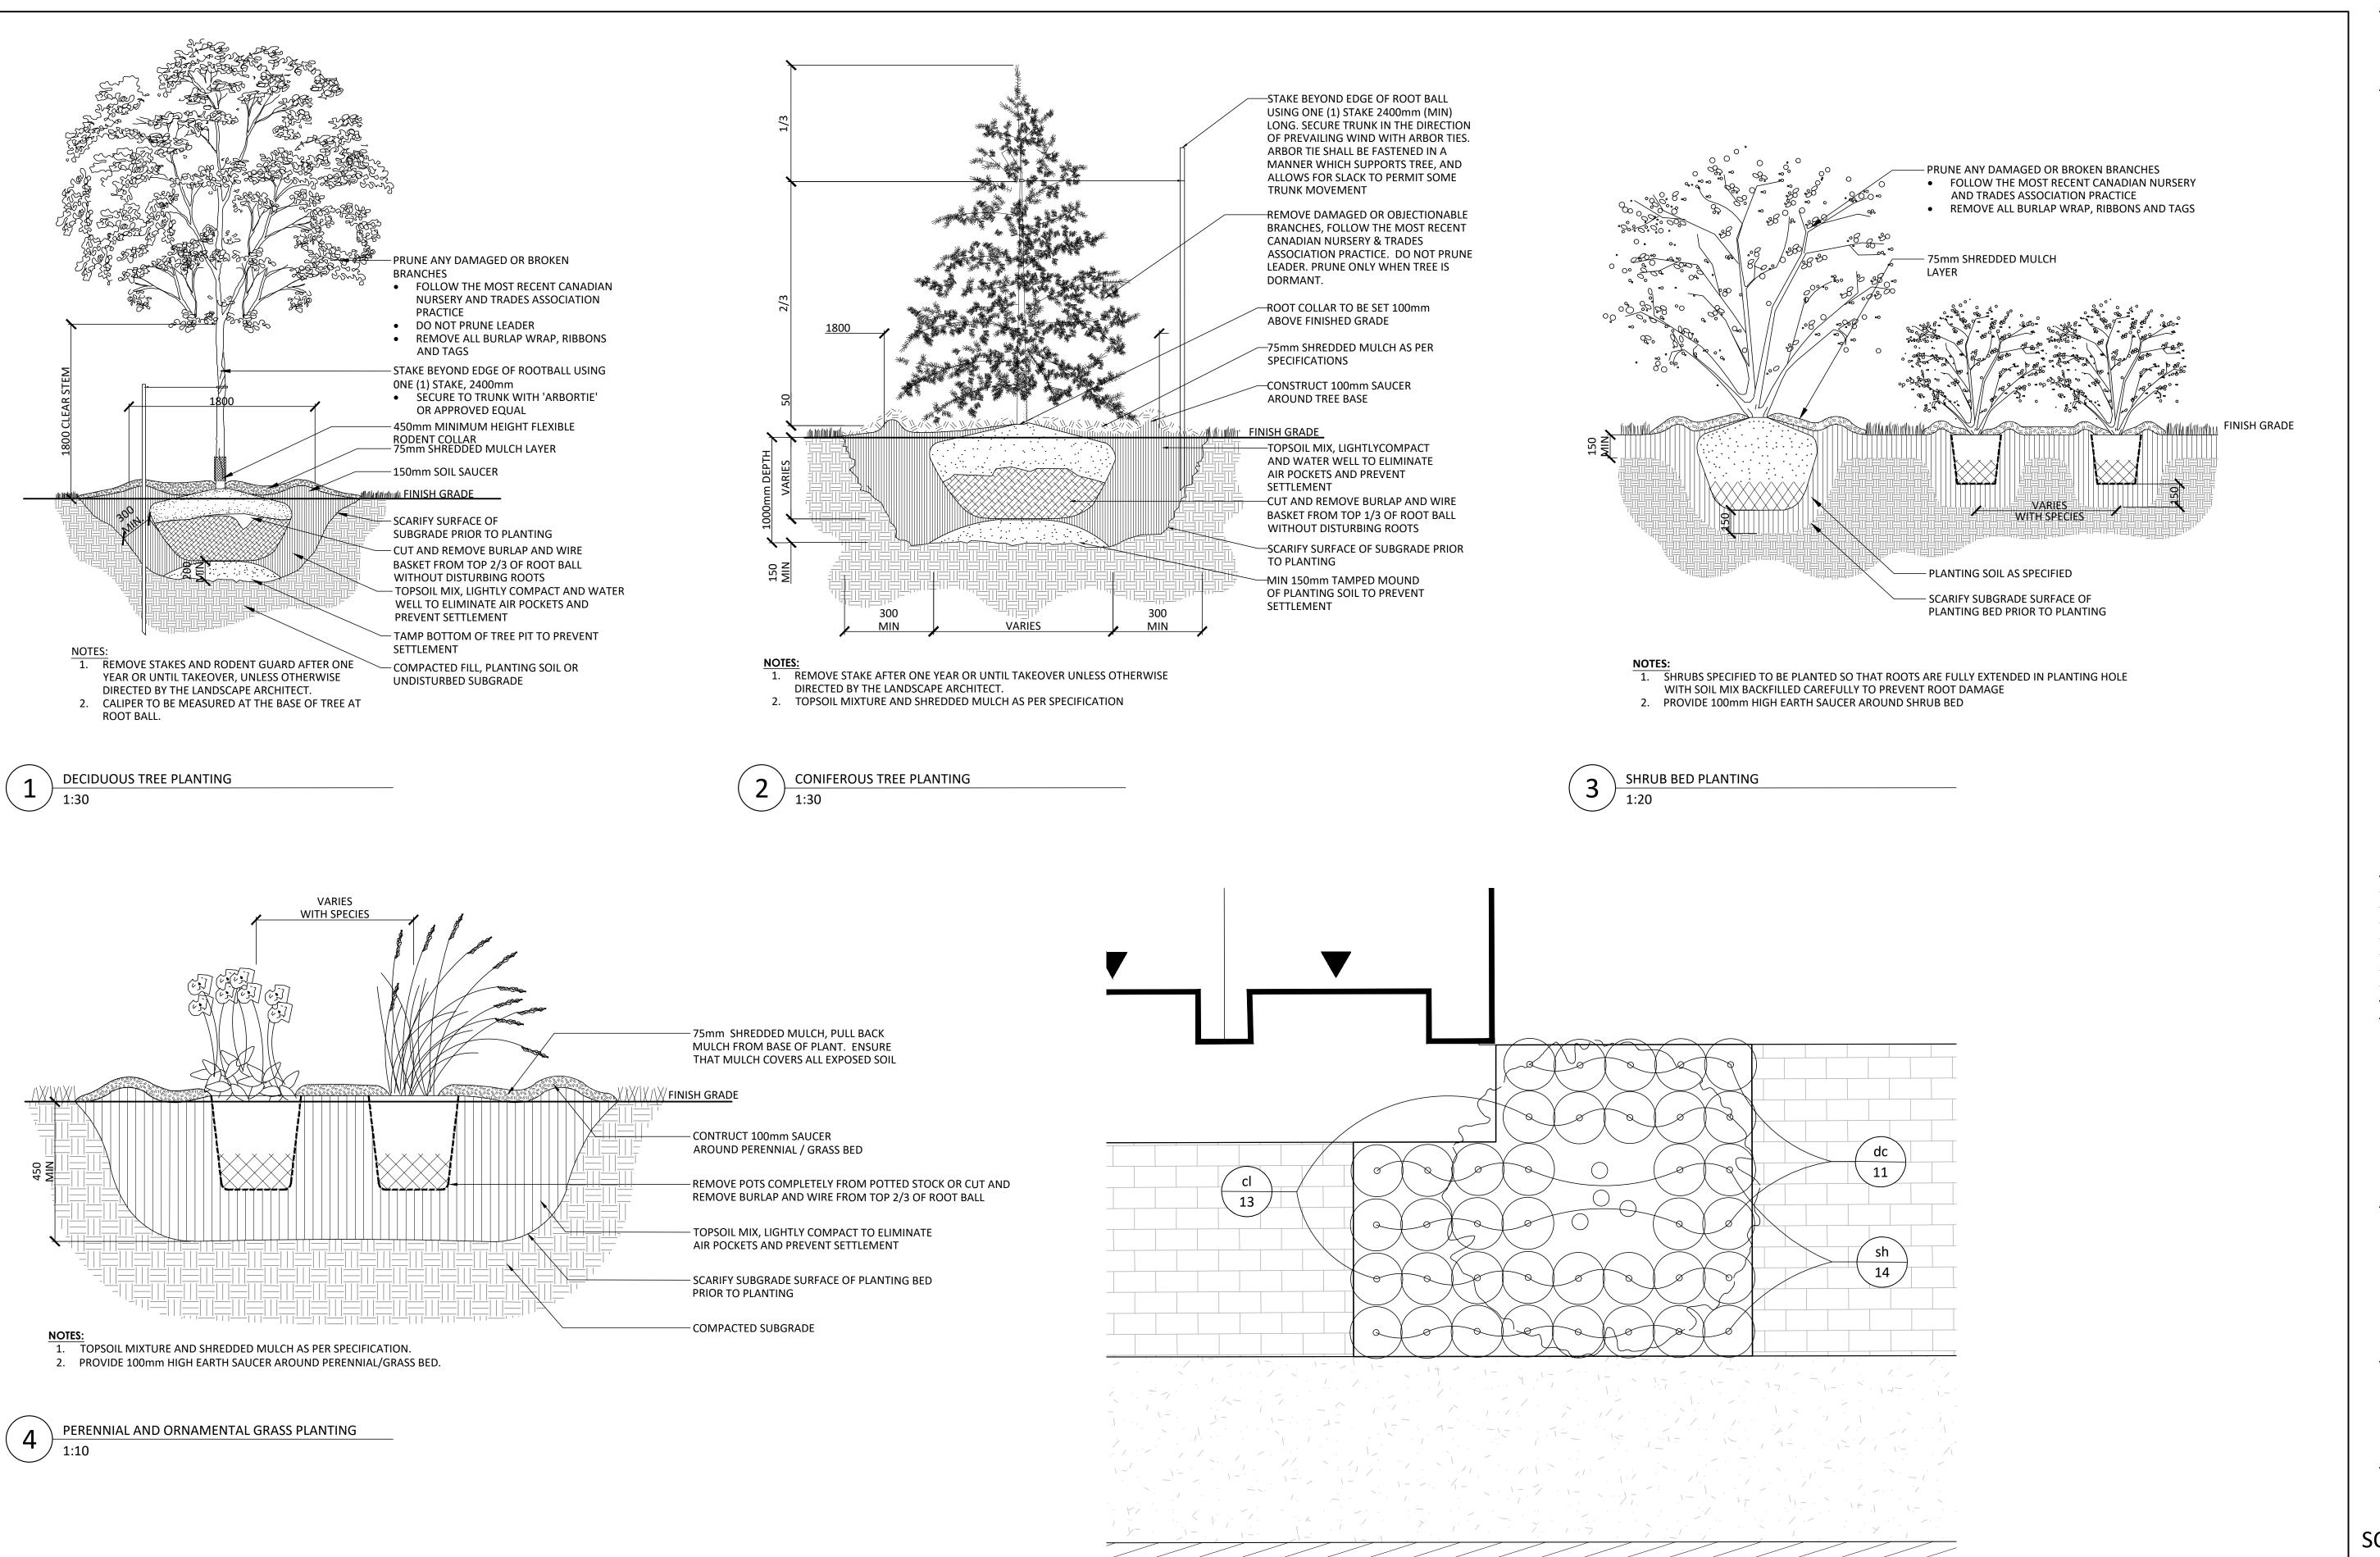

- ALL WOOD COMPONENTS SHALL BE NO.1 GRADE WESTERN RED CEDAR, EXCEPT FOR THE PRESSURE-TREATED SKIRT RAIL. ALL WOOD COMPONENTS SHALL BE TREATED WITH 2 COATS OF STAIN. COLOUR TO BE APPROVED BY THE OWNER AND LANDSCAPE ARCHITECT.
- 3. USE GALVANIZED FASTENERS AND HARDWARE THROUGHOUT.
- 4. ALL HEAVY DUTY GATE HINGES TO BE WELDED  $\frac{3}{16}$ "STEEL FRAME AND POST PROVIDE STAMPED SHOP DRAWINGS FOR CONTRACT ADMINISTRATOR REVIEW AND APPROVAL

PRIVATE WASTE ENCOLSURE FENCE WITH ACCESS GATE

Contractor shall check all dimensions on the work and report any discrepancy to the Landscape Architect before proceeding. All drawings and specifications are the property of the Landscape Architect and must be returned at the completion of the work. This drawing is not to be used for construction until signed by the