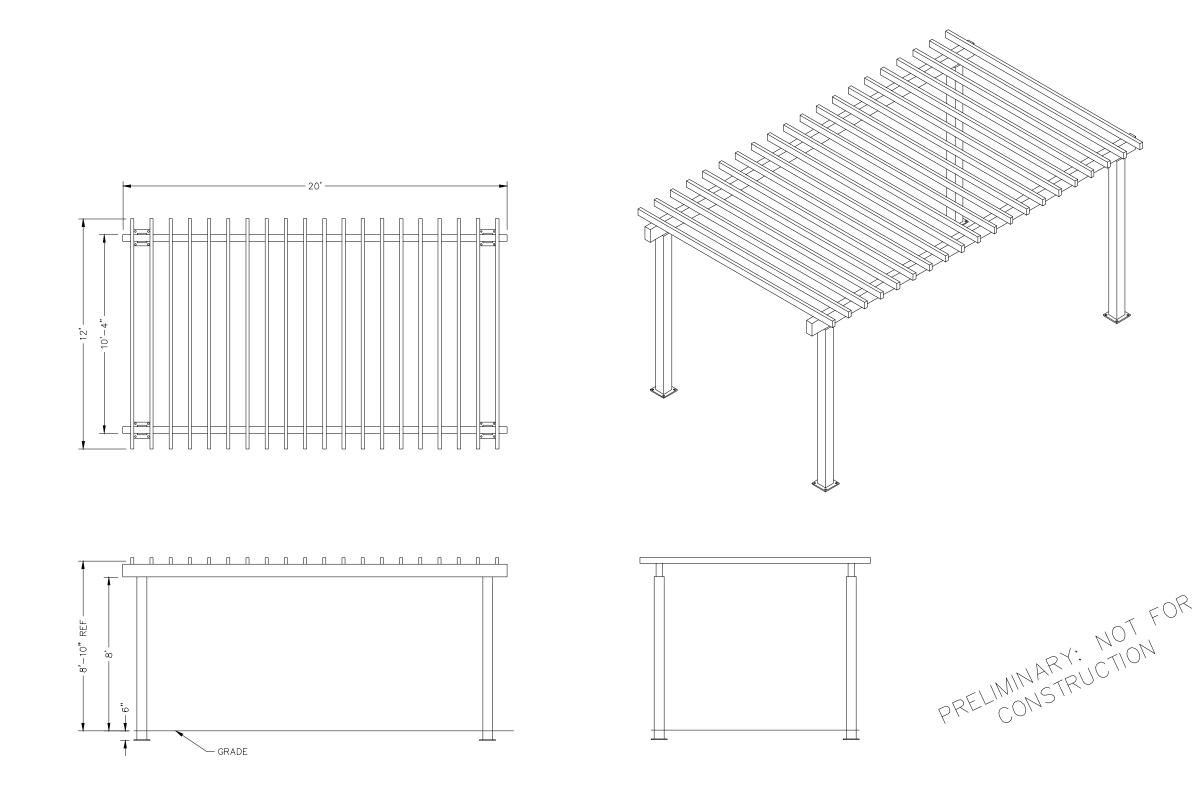

## SOUTH NEPEAN TOWN CENTRE BLOCK 3

L03

| Title |         |  |
|-------|---------|--|
|       | DETAILS |  |
|       |         |  |

Date 2024-05-23 Scale AS NOTED Drawn JE Checked SC Job No. 20-215

METAL TRELLIS