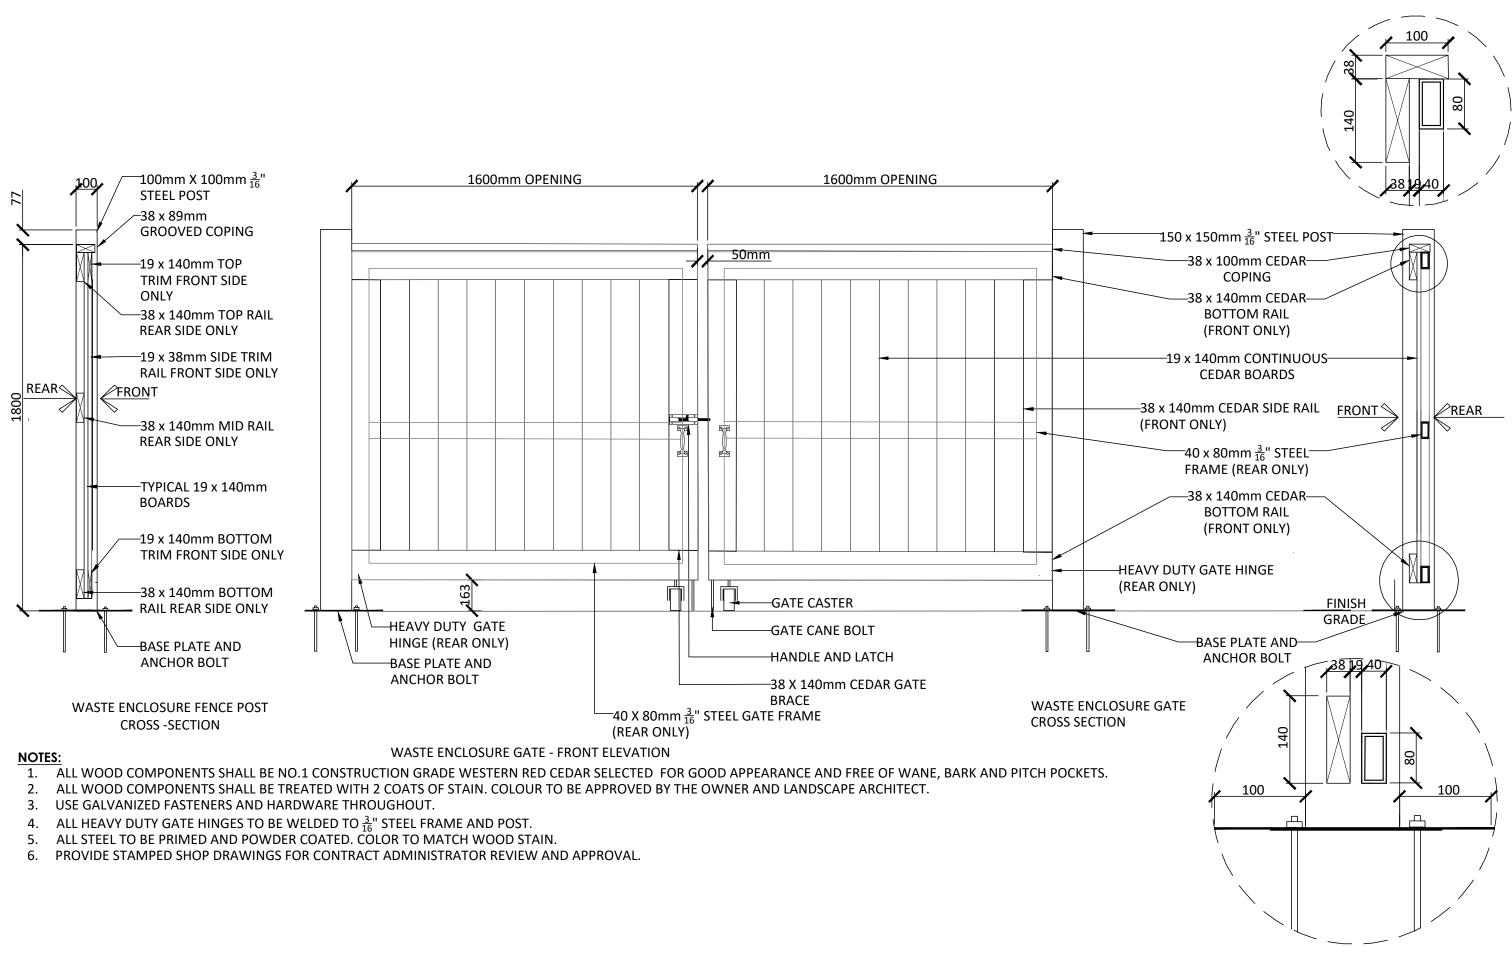

- ALL WOOD COMPONENTS SHALL BE NO.1 GRADE WESTERN RED CEDAR, EXCEPT FOR THE PRESSURE-TREATED SKIRT RAIL. ALL WOOD COMPONENTS SHALL BE TREATED WITH 2 COATS OF STAIN. COLOUR TO BE APPROVED BY THE OWNER AND LANDSCAPE ARCHITECT.
- 3. USE GALVANIZED FASTENERS AND HARDWARE THROUGHOUT.
- 4. ALL HEAVY DUTY GATE HINGES TO BE WELDED  $\frac{3}{16}$ "STEEL FRAME AND POST PROVIDE STAMPED SHOP DRAWINGS FOR CONTRACT ADMINISTRATOR REVIEW AND APPROVAL

PRIVATE WASTE ENCOLSURE FENCE WITH ACCESS GATE

Contractor shall check all dimensions on the work and report any discrepancy to the Landscape Architect before proceeding. All drawings and specifications are the property of the Landscape Architect and must be returned at the completion of the work. This drawing is not to be used for construction until signed by the

2.0m HT. WASTE ENCLOSURE FENCE WITH ACCESS GATES

METAL TRELLIS FOOTING

ALL ORNAMENTAL PLANTING BEDS ARE TO FOLLOW LAYOUT AS NOTED ON

ORNAMENTAL GRASS ENLARGEMENT PLAN - TYPICAL LAYOUT

Contractor shall check all dimensions on the work and report any discrepancy to the Landscape Architect before proceeding. All drawings and specifications are the property of the Landscape Architect and must be returned at the completion of the work. This drawing is not to be used for construction until signed by the Landscape Architect.