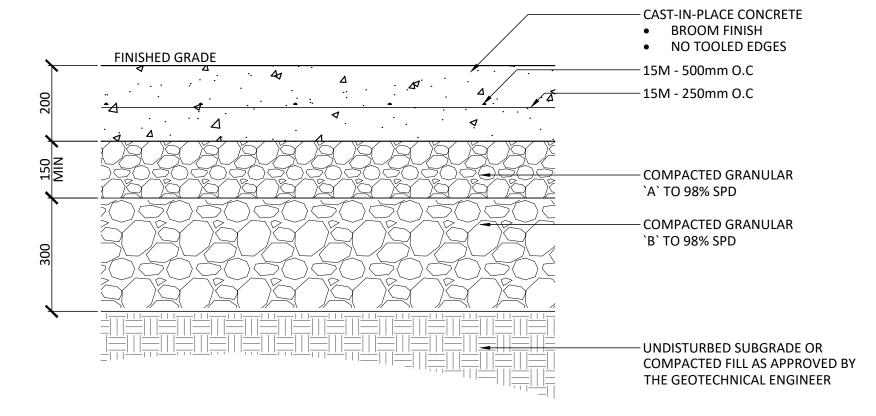

## **HEAVY DUTY CONCRETE** 1:10

CONCRETE JOINTING

Contractor shall check all dimensions on the work and report any discrepancy to the Landscape Architect before proceeding. All drawings and specifications are the property of the Landscape Architect and must be returned at the completion of the work. This drawing is not to be used for construction until signed by the Landscape Architect.