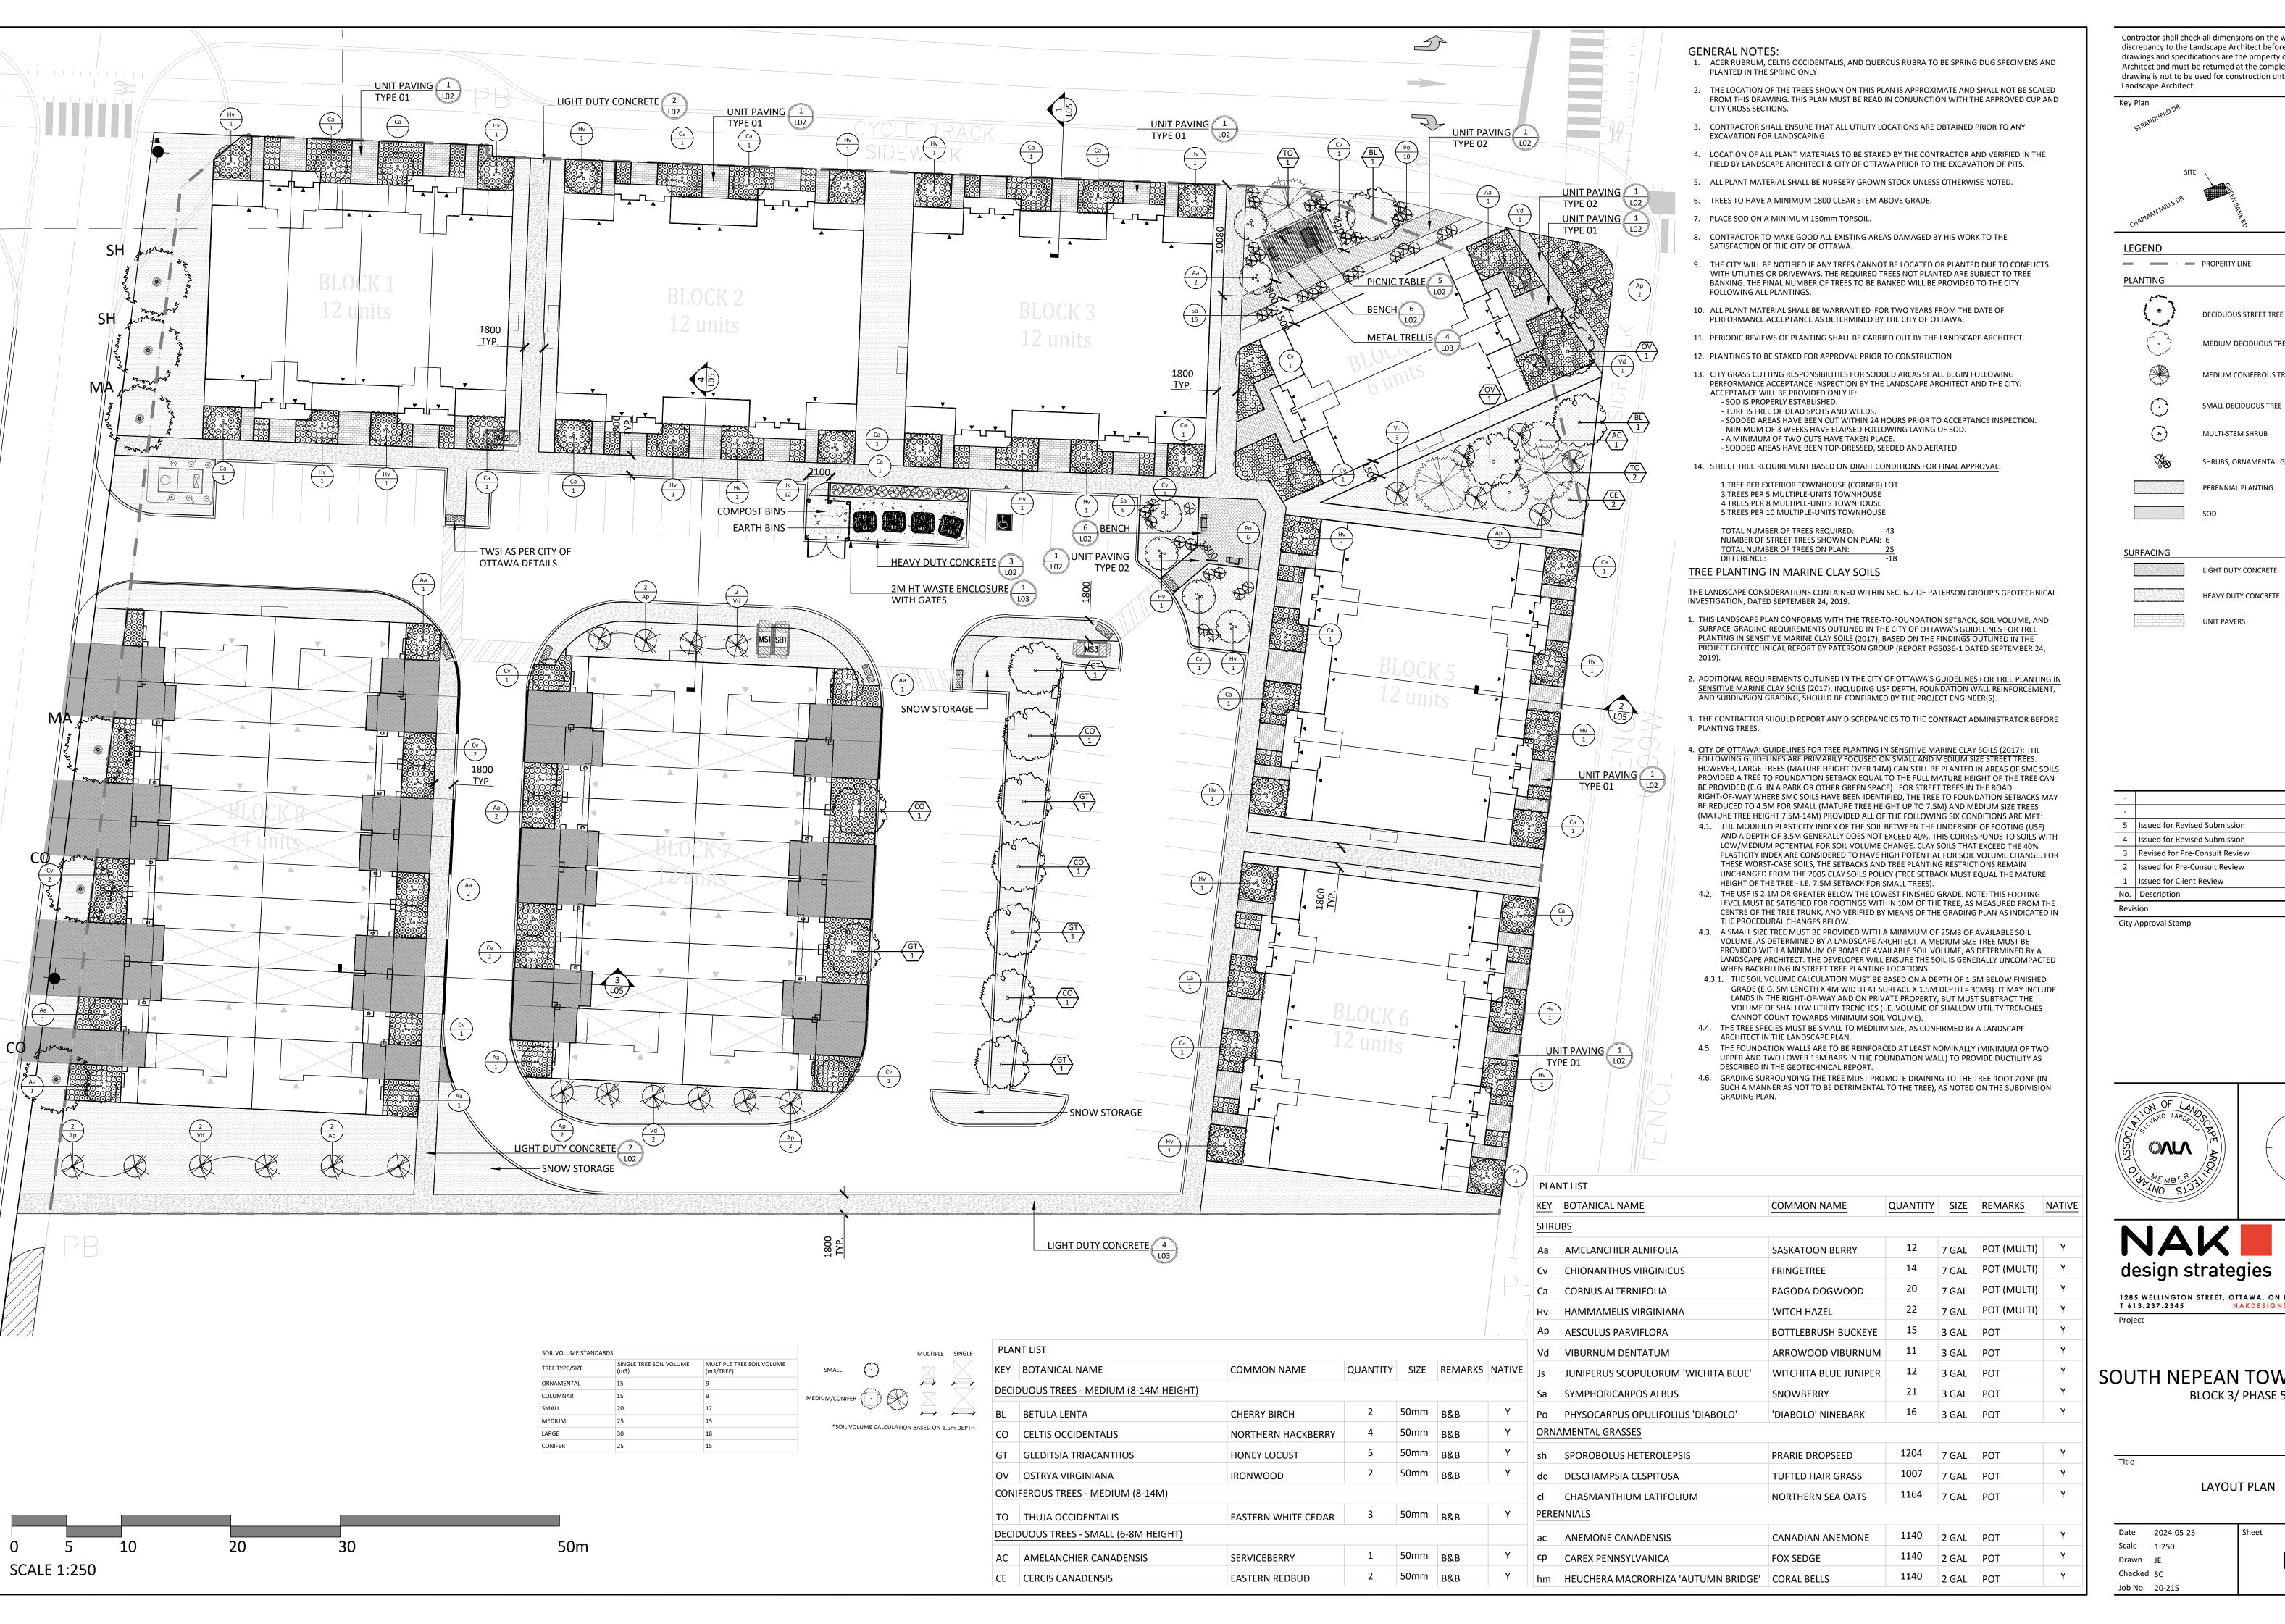

DECIDUOUS STREET TREE

MEDIUM DECIDUOUS TREE

MEDIUM CONIFEROUS TREE

MULTI-STEM SHRUB

SHRUBS, ORNAMENTAL GRASSES

PERENNIAL PLANTING

LIGHT DUTY CONCRETE

HEAVY DUTY CONCRETE

Key Plan

PROPERTY LINE

PLANTING

DECIDUOUS STREET TREE

MEDIUM DECIDUOUS TREE

MEDIUM CONIFEROUS TREE

SMALL DECIDUOUS TREE

MULTI-STEM SHRUB SHRUBS, ORNAMENTAL GRASSES

PERENNIAL PLANTING

SURFACING LIGHT DUTY CONCRETE

HEAVY DUTY CONCRETE

**UNIT PAVERS** 

5 Issued for Revised Submission 4 Issued for Revised Submis 3 Revised for Pre-Consult Review 06/28/2024 2 Issued for Pre-Consult Review 05/23/2024 03/28/2024 1 Issued for Client Review No. Description
Revision Date

DECIDUOUS STREET TREE

MEDIUM DECIDUOUS TREE

MEDIUM CONIFEROUS TREE

SMALL DECIDUOUS TREE

SHRUBS, ORNAMENTAL GRASSES

MULTI-STEM SHRUB

PERENNIAL PLANTING

LIGHT DUTY CONCRETE

HEAVY DUTY CONCRETE

UNIT PAVERS

5 Issued for Revised Submission

3 Revised for Pre-Consult Review

2 Issued for Pre-Consult Review

1 Issued for Client Review

No. Description

City Approval Stamp

PROPERTY LINE