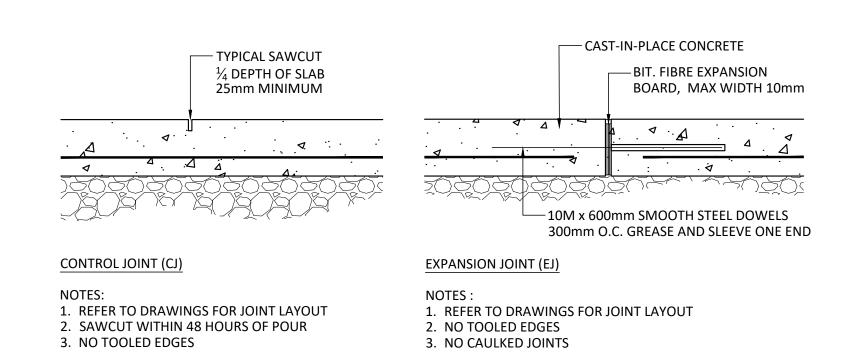

## **HEAVY DUTY CONCRETE** 1:10

CONCRETE JOINTING

Contractor shall check all dimensions on the work and report any discrepancy to the Landscape Architect before proceeding. All drawings and specifications are the property of the Landscape Architect and must be returned at the completion of the work. This drawing is not to be used for construction until signed by the Landscape Architect.