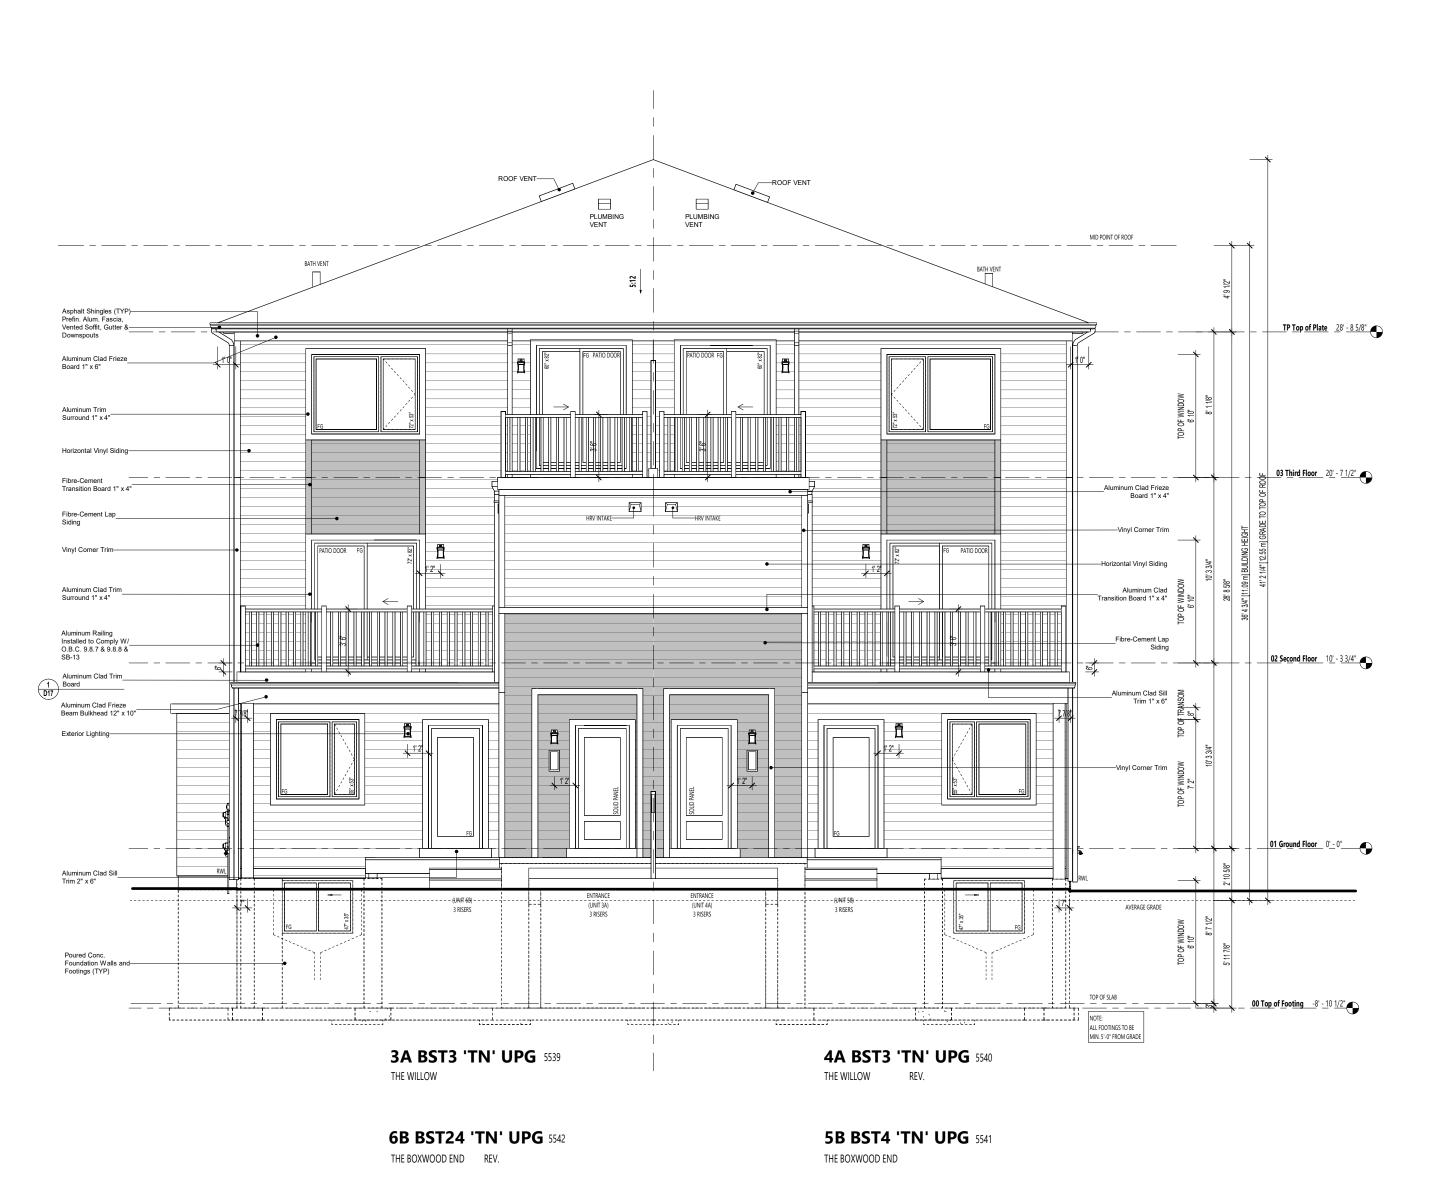

**PAGE A2.20** 

**RIGHT ELEVATION - UPG BLOCK 4, SOUTHEAST SIDE** 

### FOR APPLICATION AND CONSTRUCTION INSTALLATION ON THE ABOVE MATERIALS SEE:

WINDOW TRIM DETAIL, FRIEZE BOARD DETAILS AND OTHER TRIM DETAILS SHOWN ON FRONT ELEVATION SHEETS OR IN EXTERNAL CONSTRUCTION DETAILS SHEETS. MAXIMUM BUILDING HEIGHT @ HIGHEST GRADE 34'-5" (10.5m)