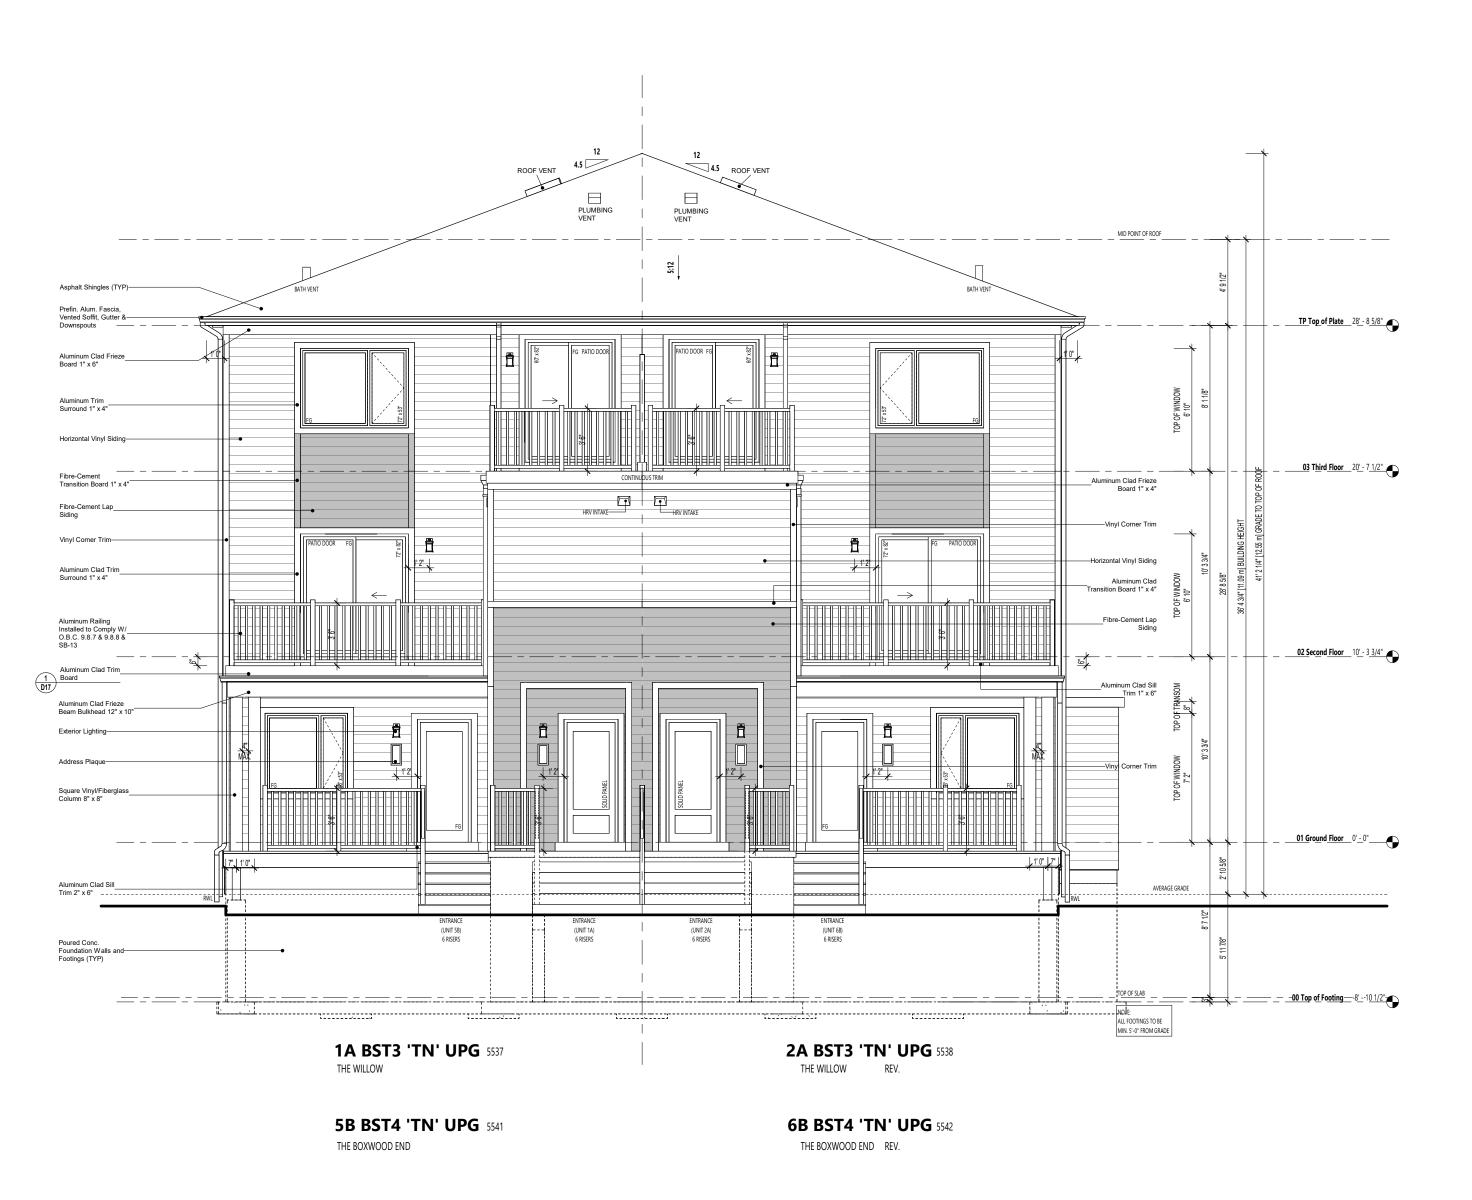

CITY FILE NO.

BLOCK 4

**REAR ELEVATION BLOCK 4, NORTHEAST SIDE** 

### FOR APPLICATION AND CONSTRUCTION INSTALLATION ON THE ABOVE MATERIALS SEE:

WINDOW TRIM DETAIL, FRIEZE BOARD DETAILS AND OTHER TRIM DETAILS SHOWN ON FRONT ELEVATION SHEETS OR IN EXTERNAL CONSTRUCTION DETAILS SHEETS. MAXIMUM BUILDING HEIGHT @ HIGHEST GRADE 34'-5" (10.5m)