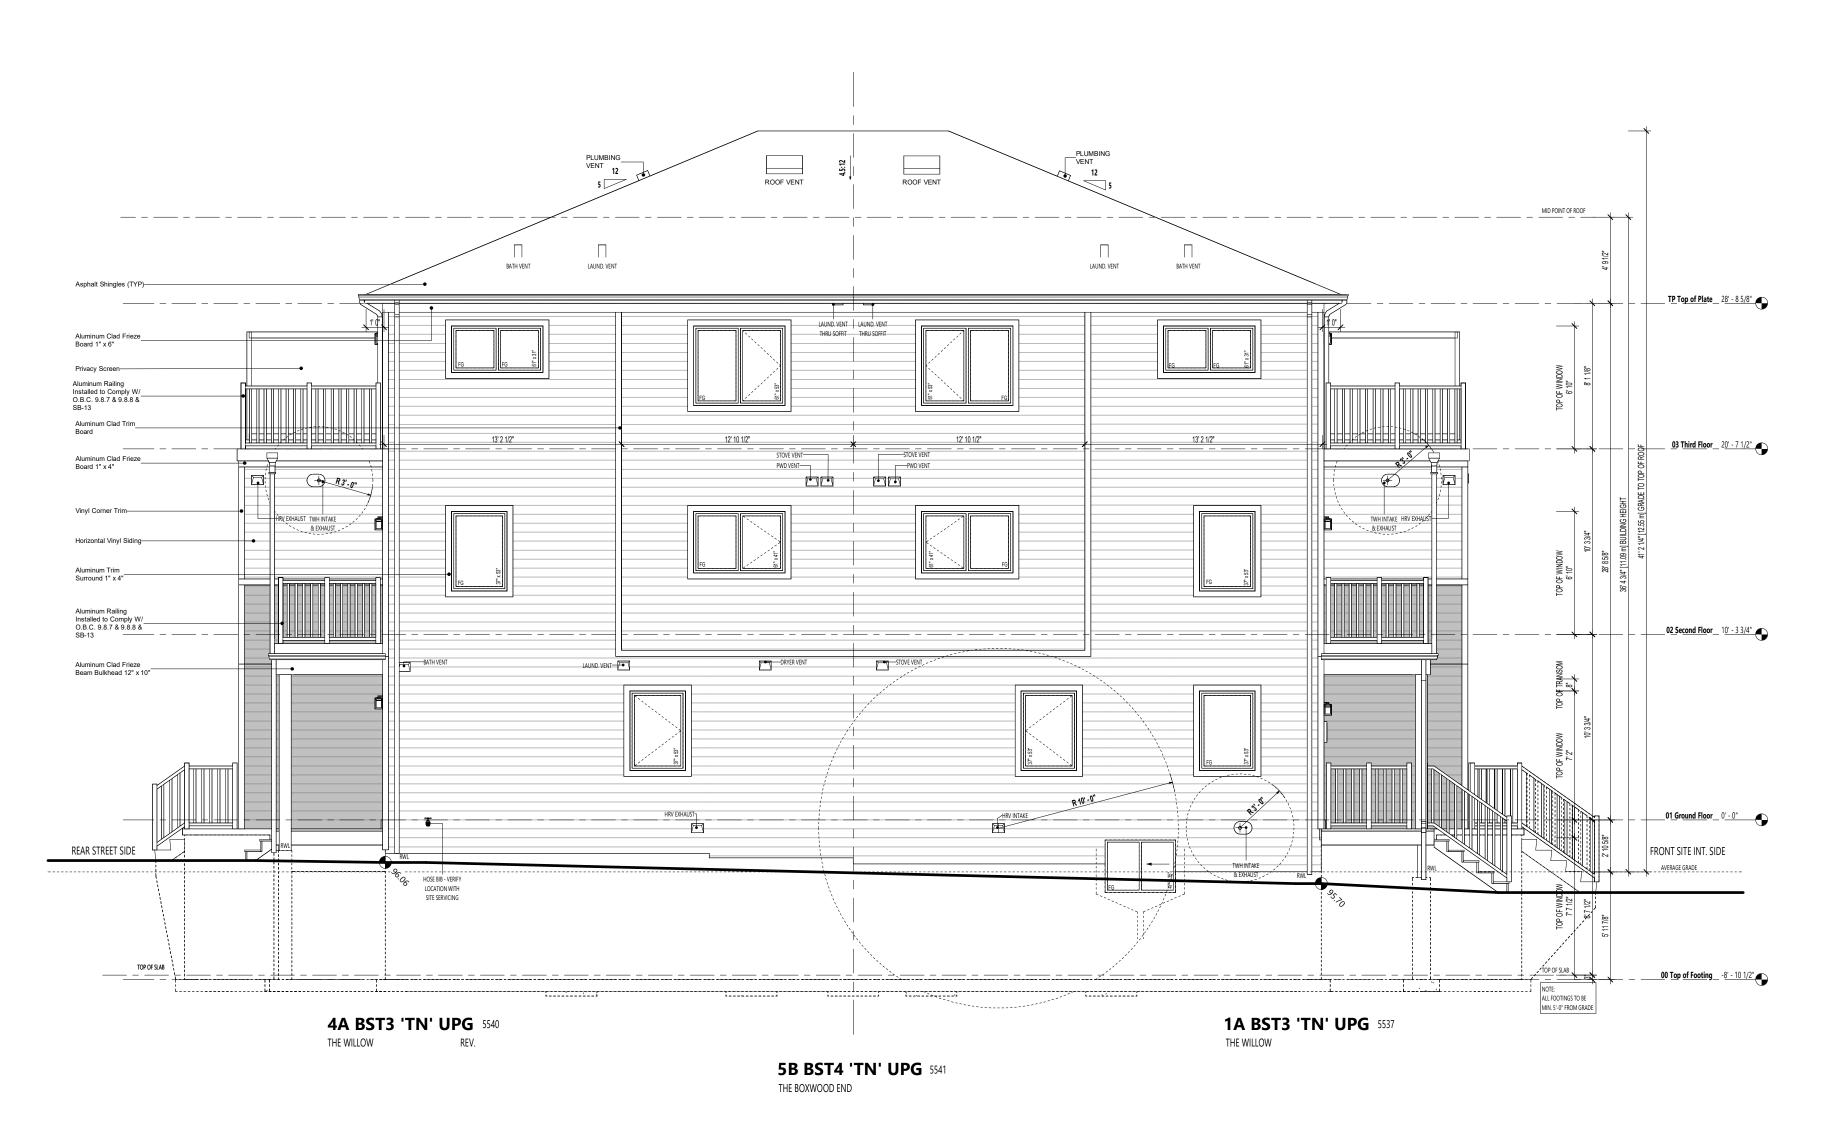

CITY FILE NO.

BLOCK 4

**REAR ELEVATION BLOCK 4, NORTHEAST SIDE** 

### FOR APPLICATION AND CONSTRUCTION INSTALLATION ON THE ABOVE MATERIALS SEE:

WINDOW TRIM DETAIL, FRIEZE BOARD DETAILS AND OTHER TRIM DETAILS SHOWN ON FRONT ELEVATION SHEETS OR IN EXTERNAL CONSTRUCTION DETAILS SHEETS. MAXIMUM BUILDING HEIGHT @ HIGHEST GRADE 34'-5" (10.5m)