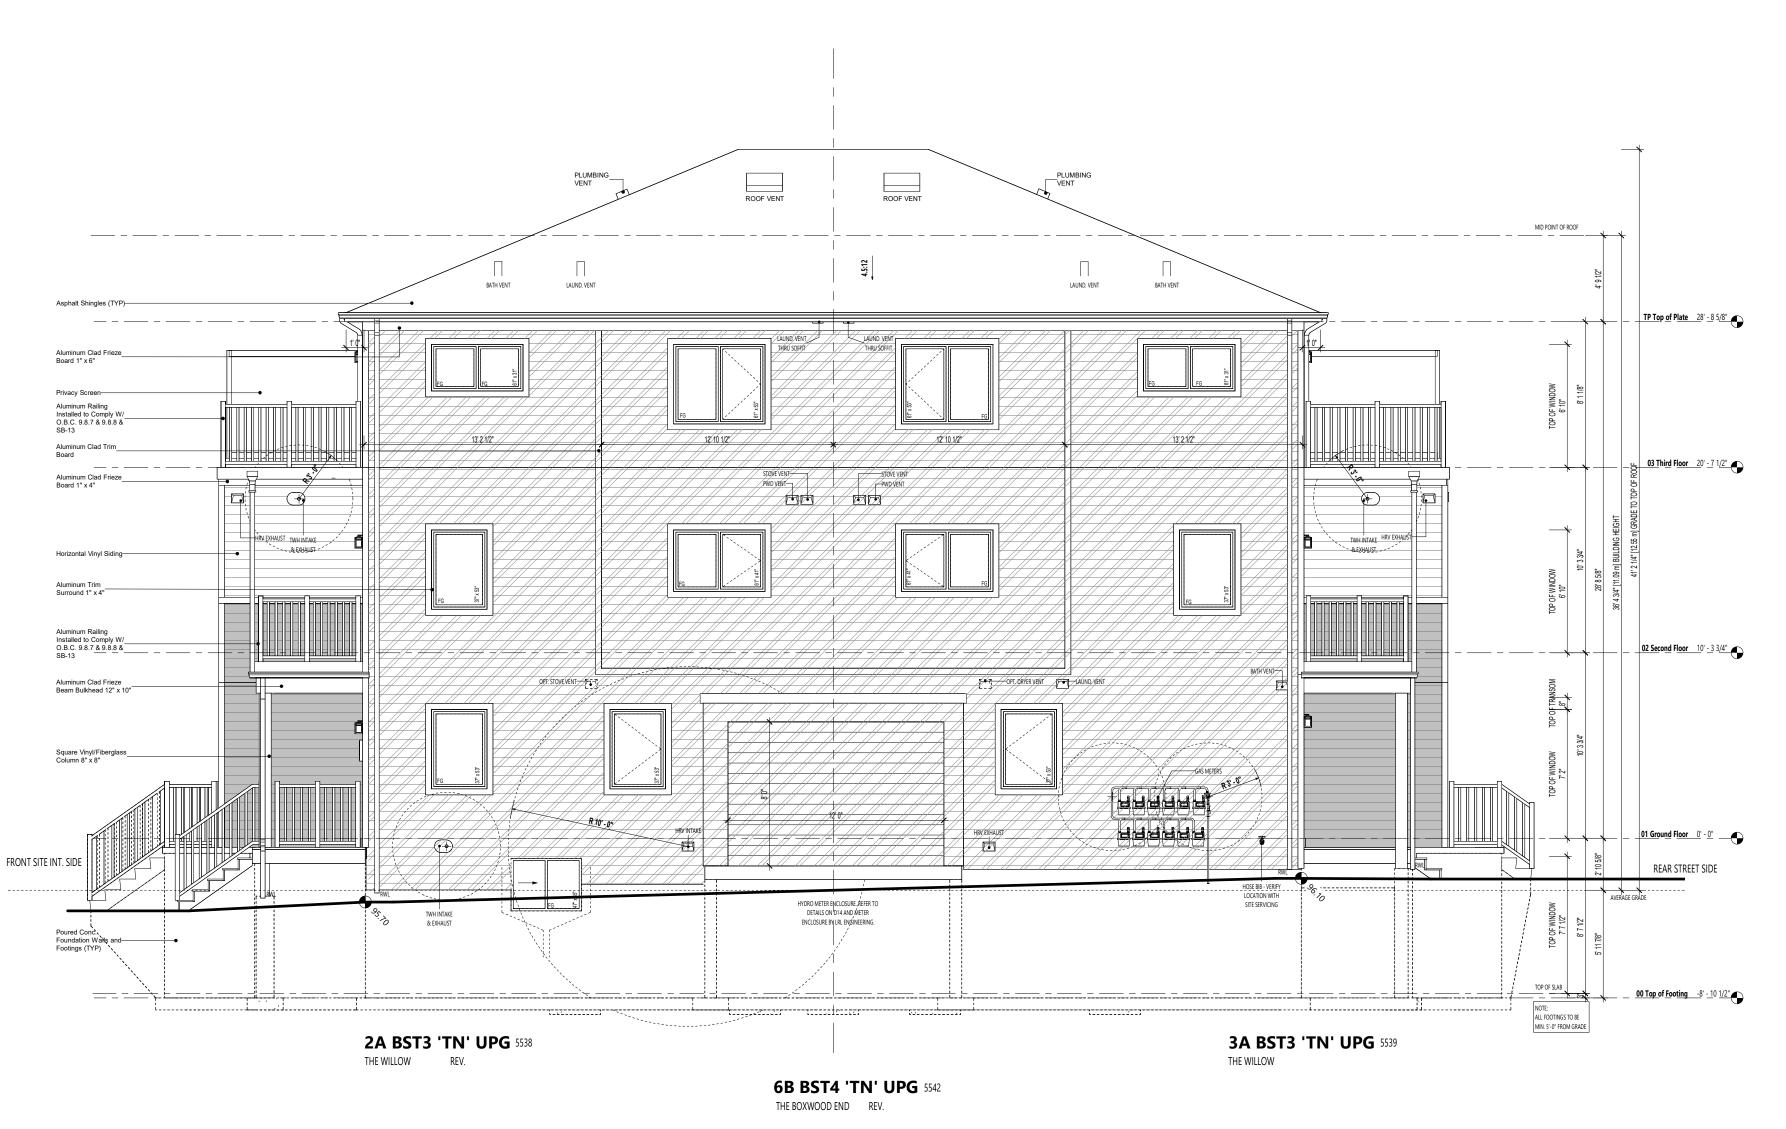

**LEFT ELEVATION - UPG BLOCK 4, NORTHWEST SIDE** 

### FOR APPLICATION AND CONSTRUCTION INSTALLATION ON THE ABOVE MATERIALS SEE:

WINDOW TRIM DETAIL, FRIEZE BOARD DETAILS AND OTHER TRIM DETAILS SHOWN ON FRONT ELEVATION SHEETS OR IN EXTERNAL CONSTRUCTION DETAILS SHEETS. MAXIMUM BUILDING HEIGHT @ HIGHEST GRADE 34'-5" (10.5m)

# **LEFT ELEVATION -UPG**

SNTC5

TRANSITIONAL (TN)

SOUTH NEPEAN TOWN CENTRE

3288 GREENBANK ROAD CITY OF OTTAWA

CITY PLAN NO. SHEET SIZE 24"x36"

SCALE 3/16" = 1'-0" ISSUE DATE 2024/08/21

**PAGE A2.11** 