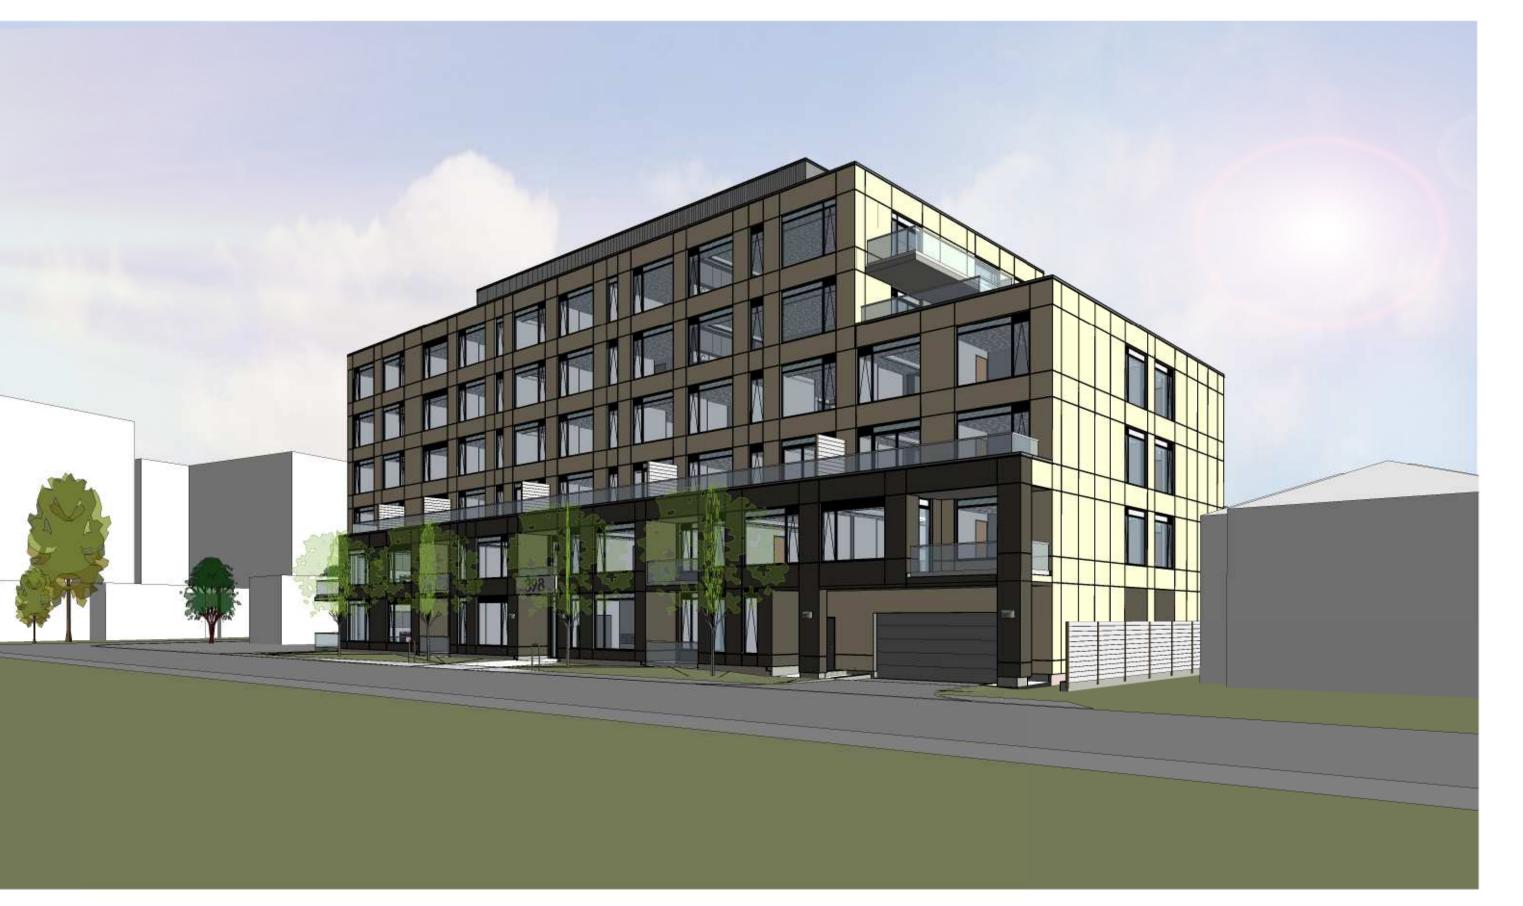

THE WESTMOUNT ML Westboro Inc.

56 Beech Street, Ottawa, Ontario K1S 3J6 .613.724.9932 f.613.724.1209 www.rodericklahey.ca

THE WESTMOUNT

398 - 406 ROOSEVELT AVE.

PROJECT TITLE:

SHEET TILE:

**BUILDING ELEVATIONS** 

CLIENT:

THE WESTMOUNT

ML Westboro Inc.

rla/architecture

56 Beech Street, Ottawa, Ontario K1S 3J6 t.613.724.9932 f.613.724.1209 www.rodericklahey.ca

PROJECT TITLE:

THE WESTMOUNT

398 - 406 ROOSEVELT AVE.

SHEET TILE:

3D PERSPECTIVES

DRAWN: CHECKED: R.V.

SCALE: SHEET No:

PROJECT No: 2122