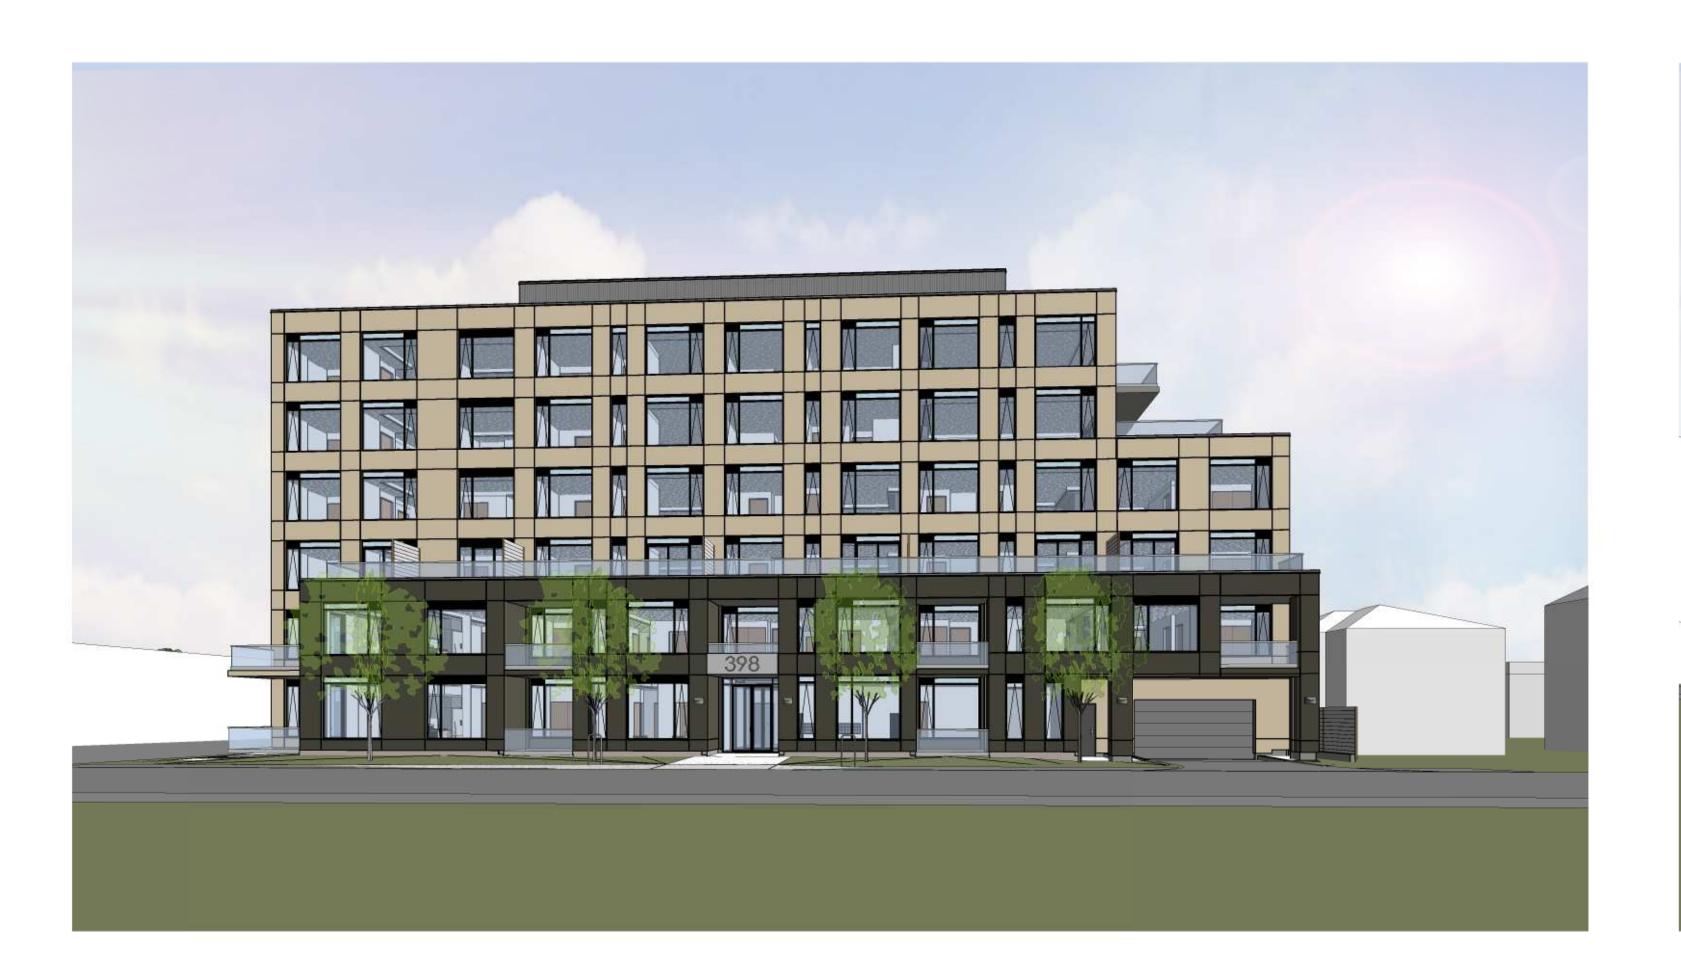

THE WESTMOUNT ML Westboro Inc.

56 Beech Street, Ottawa, Ontario K1S 3J6 .613.724.9932 f.613.724.1209 www.rodericklahey.ca

THE WESTMOUNT

398 - 406 ROOSEVELT AVE.

PROJECT TITLE:

SHEET TILE:

**BUILDING ELEVATIONS** 

CLIENT:

THE WESTMOUNT

ML Westboro Inc.

rla/architecture

56 Beech Street, Ottawa, Ontario K1S 3J6 t.613.724.9932 f.613.724.1209 www.rodericklahey.ca

PROJECT TITLE:

THE WESTMOUNT

398 - 406 ROOSEVELT AVE.

SHEET TILE:

3D PERSPECTIVES

DRAWN: CHECKED: R.V.

SCALE: SHEET No:

PROJECT No: 2122