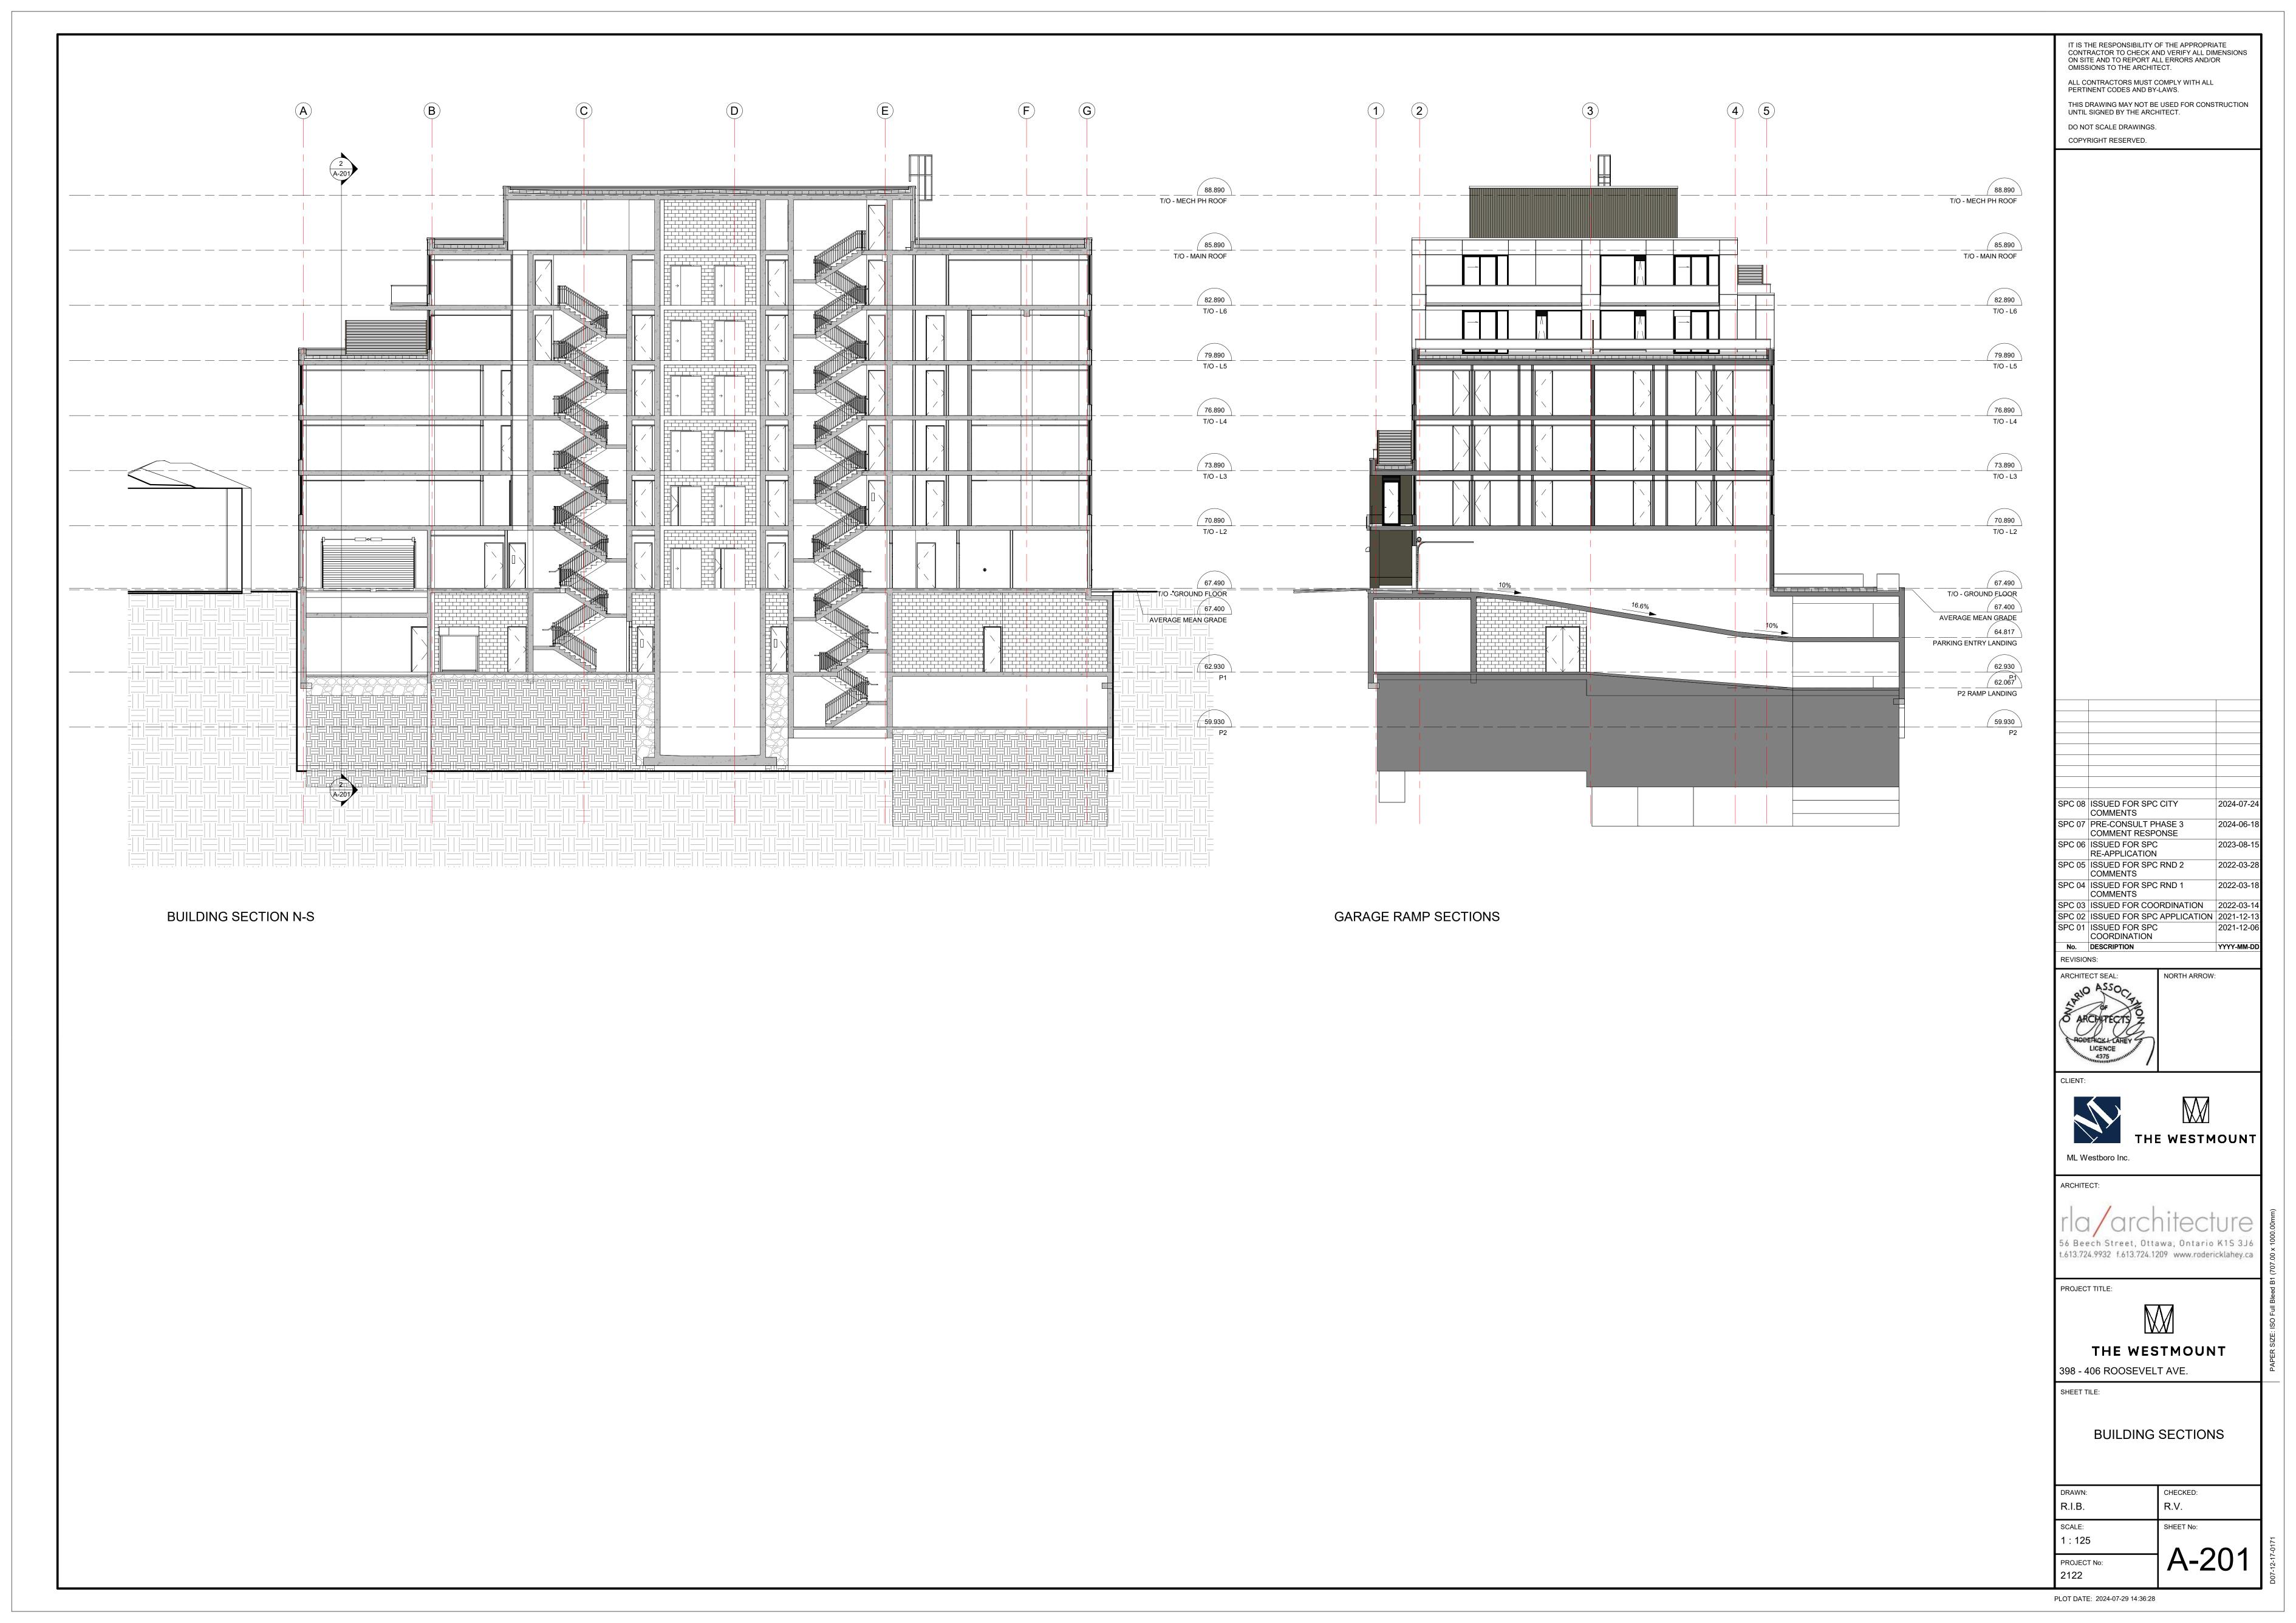

CLIENT:

ML Westboro Inc.

rla/architecture
56 Beech Street, Ottawa, Ontario K1S 3J6

56 Beech Street, Ottawa, Ontario K1S 3J6 t.613.724.9932 f.613.724.1209 www.rodericklahey.ca

PROJECT TITLE:

THE WESTMOUNT

398 - 406 ROOSEVELT AVE.