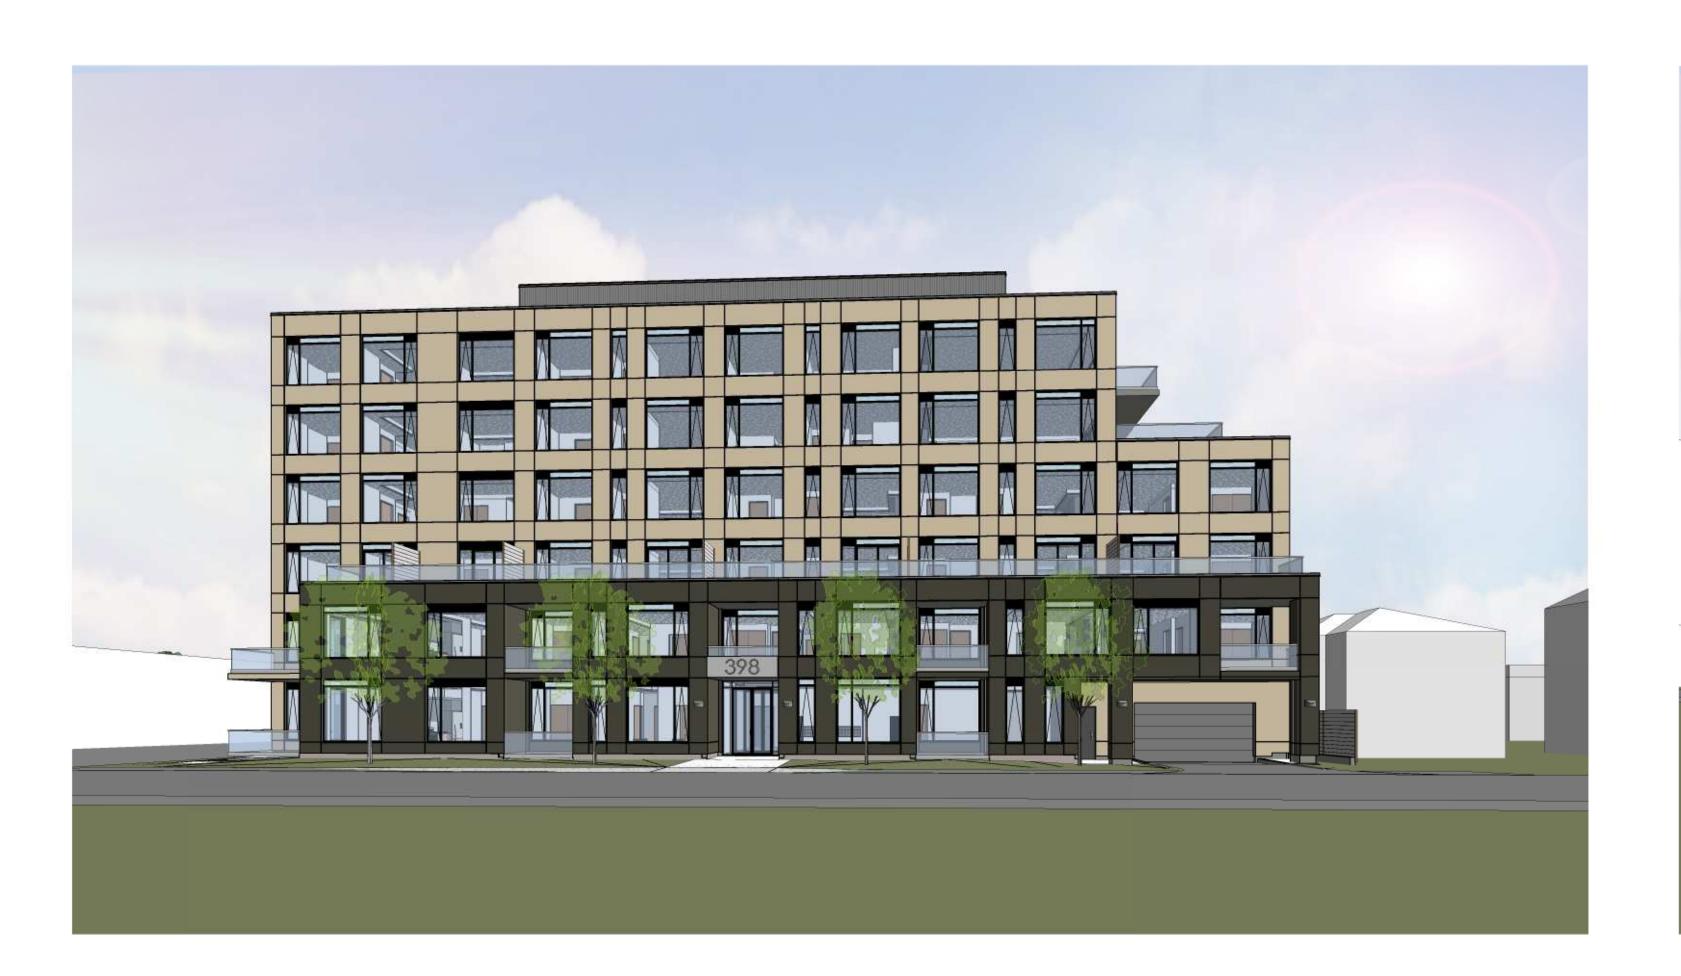

CLIENT:

ML Westboro Inc.

rla/architecture
56 Beech Street, Ottawa, Ontario K1S 3J6

56 Beech Street, Ottawa, Ontario K1S 3J6 t.613.724.9932 f.613.724.1209 www.rodericklahey.ca

PROJECT TITLE:

THE WESTMOUNT

398 - 406 ROOSEVELT AVE.

3D PERSPECTIVES

DRAWN:
R.I.B.

SCALE:

CHECKED:
R.V.

SHEET No:

PROJECT No: **4-3**(