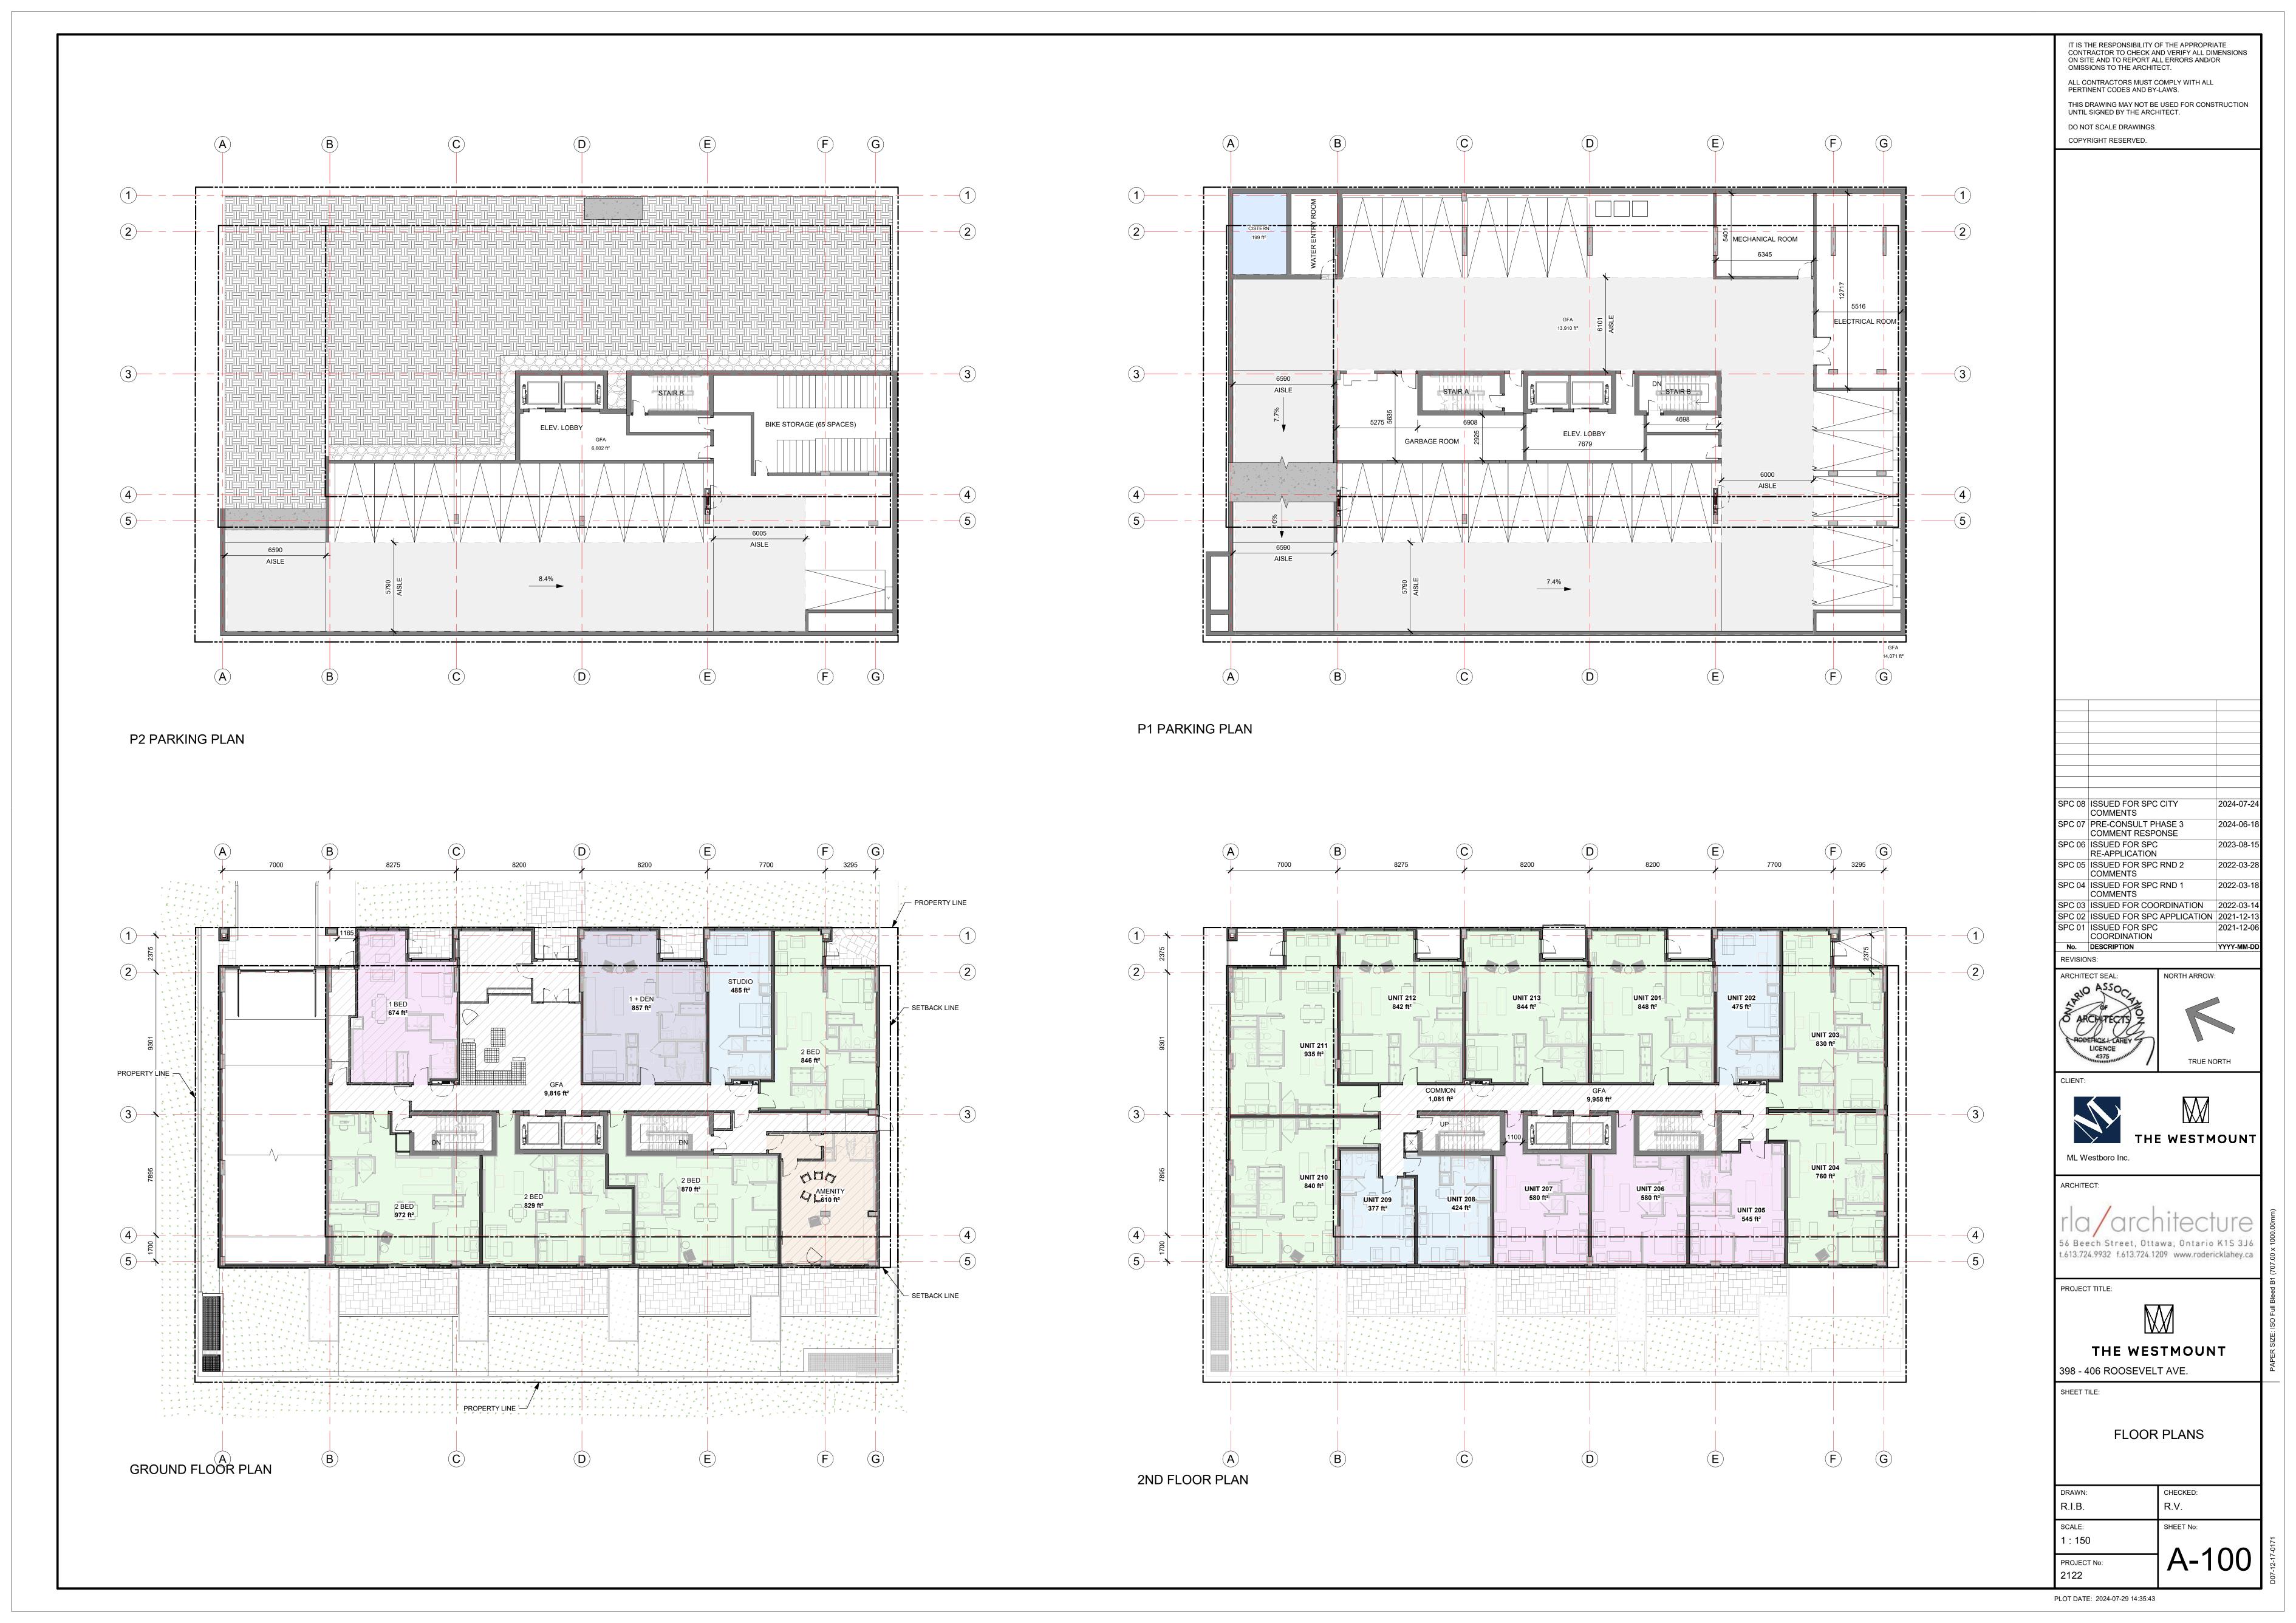

CLIENT:

ML Westboro Inc.

rla/architecture
56 Beech Street, Ottawa, Ontario K1S 3J6

56 Beech Street, Ottawa, Ontario K1S 3J6 t.613.724.9932 f.613.724.1209 www.rodericklahey.ca

PROJECT TITLE:

THE WESTMOUNT

398 - 406 ROOSEVELT AVE.