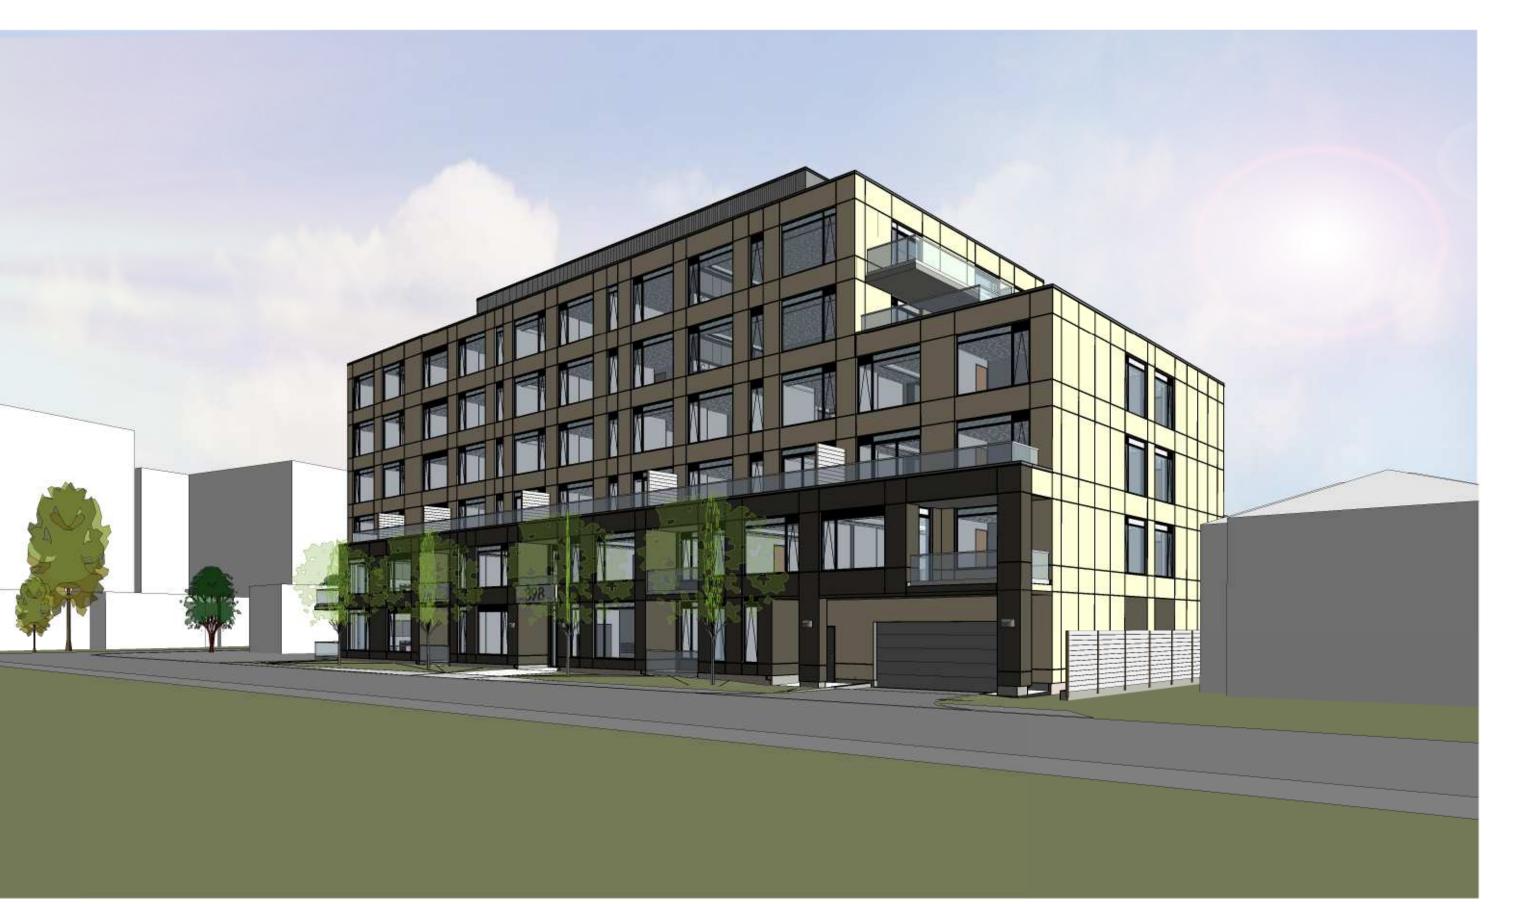

CLIENT:

ML Westboro Inc.

rla/architecture
56 Beech Street, Ottawa, Ontario K1S 3J6

56 Beech Street, Ottawa, Ontario K1S 3J6 t.613.724.9932 f.613.724.1209 www.rodericklahey.ca

PROJECT TITLE:

THE WESTMOUNT

398 - 406 ROOSEVELT AVE.

3D PERSPECTIVES

DRAWN:
R.I.B.

SCALE:

CHECKED:
R.V.

SHEET No:

PROJECT No: **4-3**(