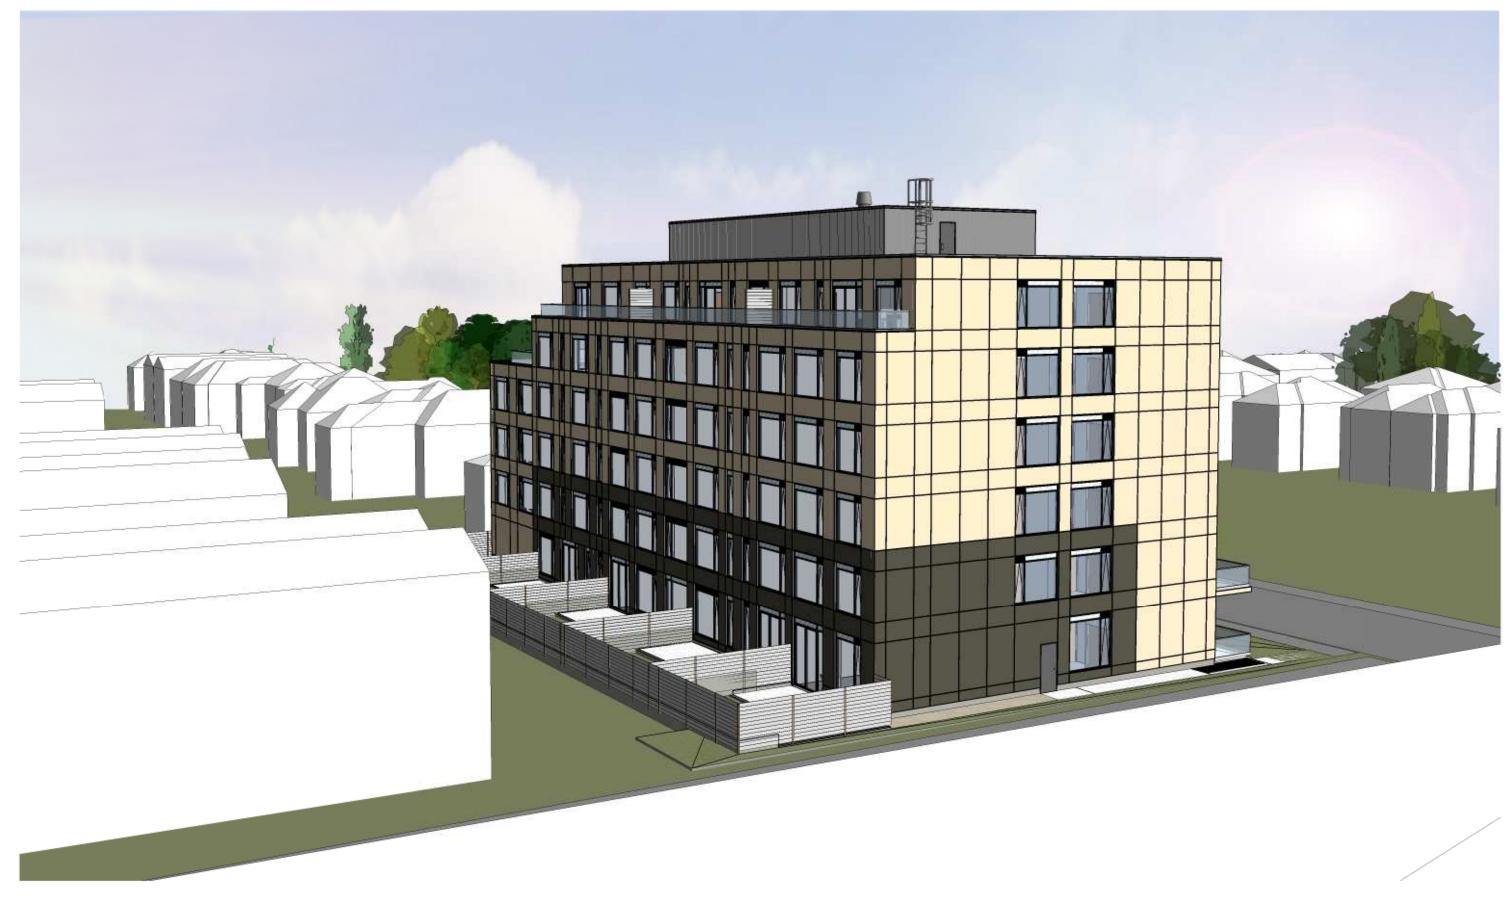

CLIENT:

ML Westboro Inc.

rla/architecture
56 Beech Street, Ottawa, Ontario K1S 3J6

56 Beech Street, Ottawa, Ontario K1S 3J6 t.613.724.9932 f.613.724.1209 www.rodericklahey.ca

PROJECT TITLE:

THE WESTMOUNT

398 - 406 ROOSEVELT AVE.

3D PERSPECTIVES

DRAWN:
R.I.B.

SCALE:

CHECKED:
R.V.

SHEET No:

PROJECT No: **4-3**(