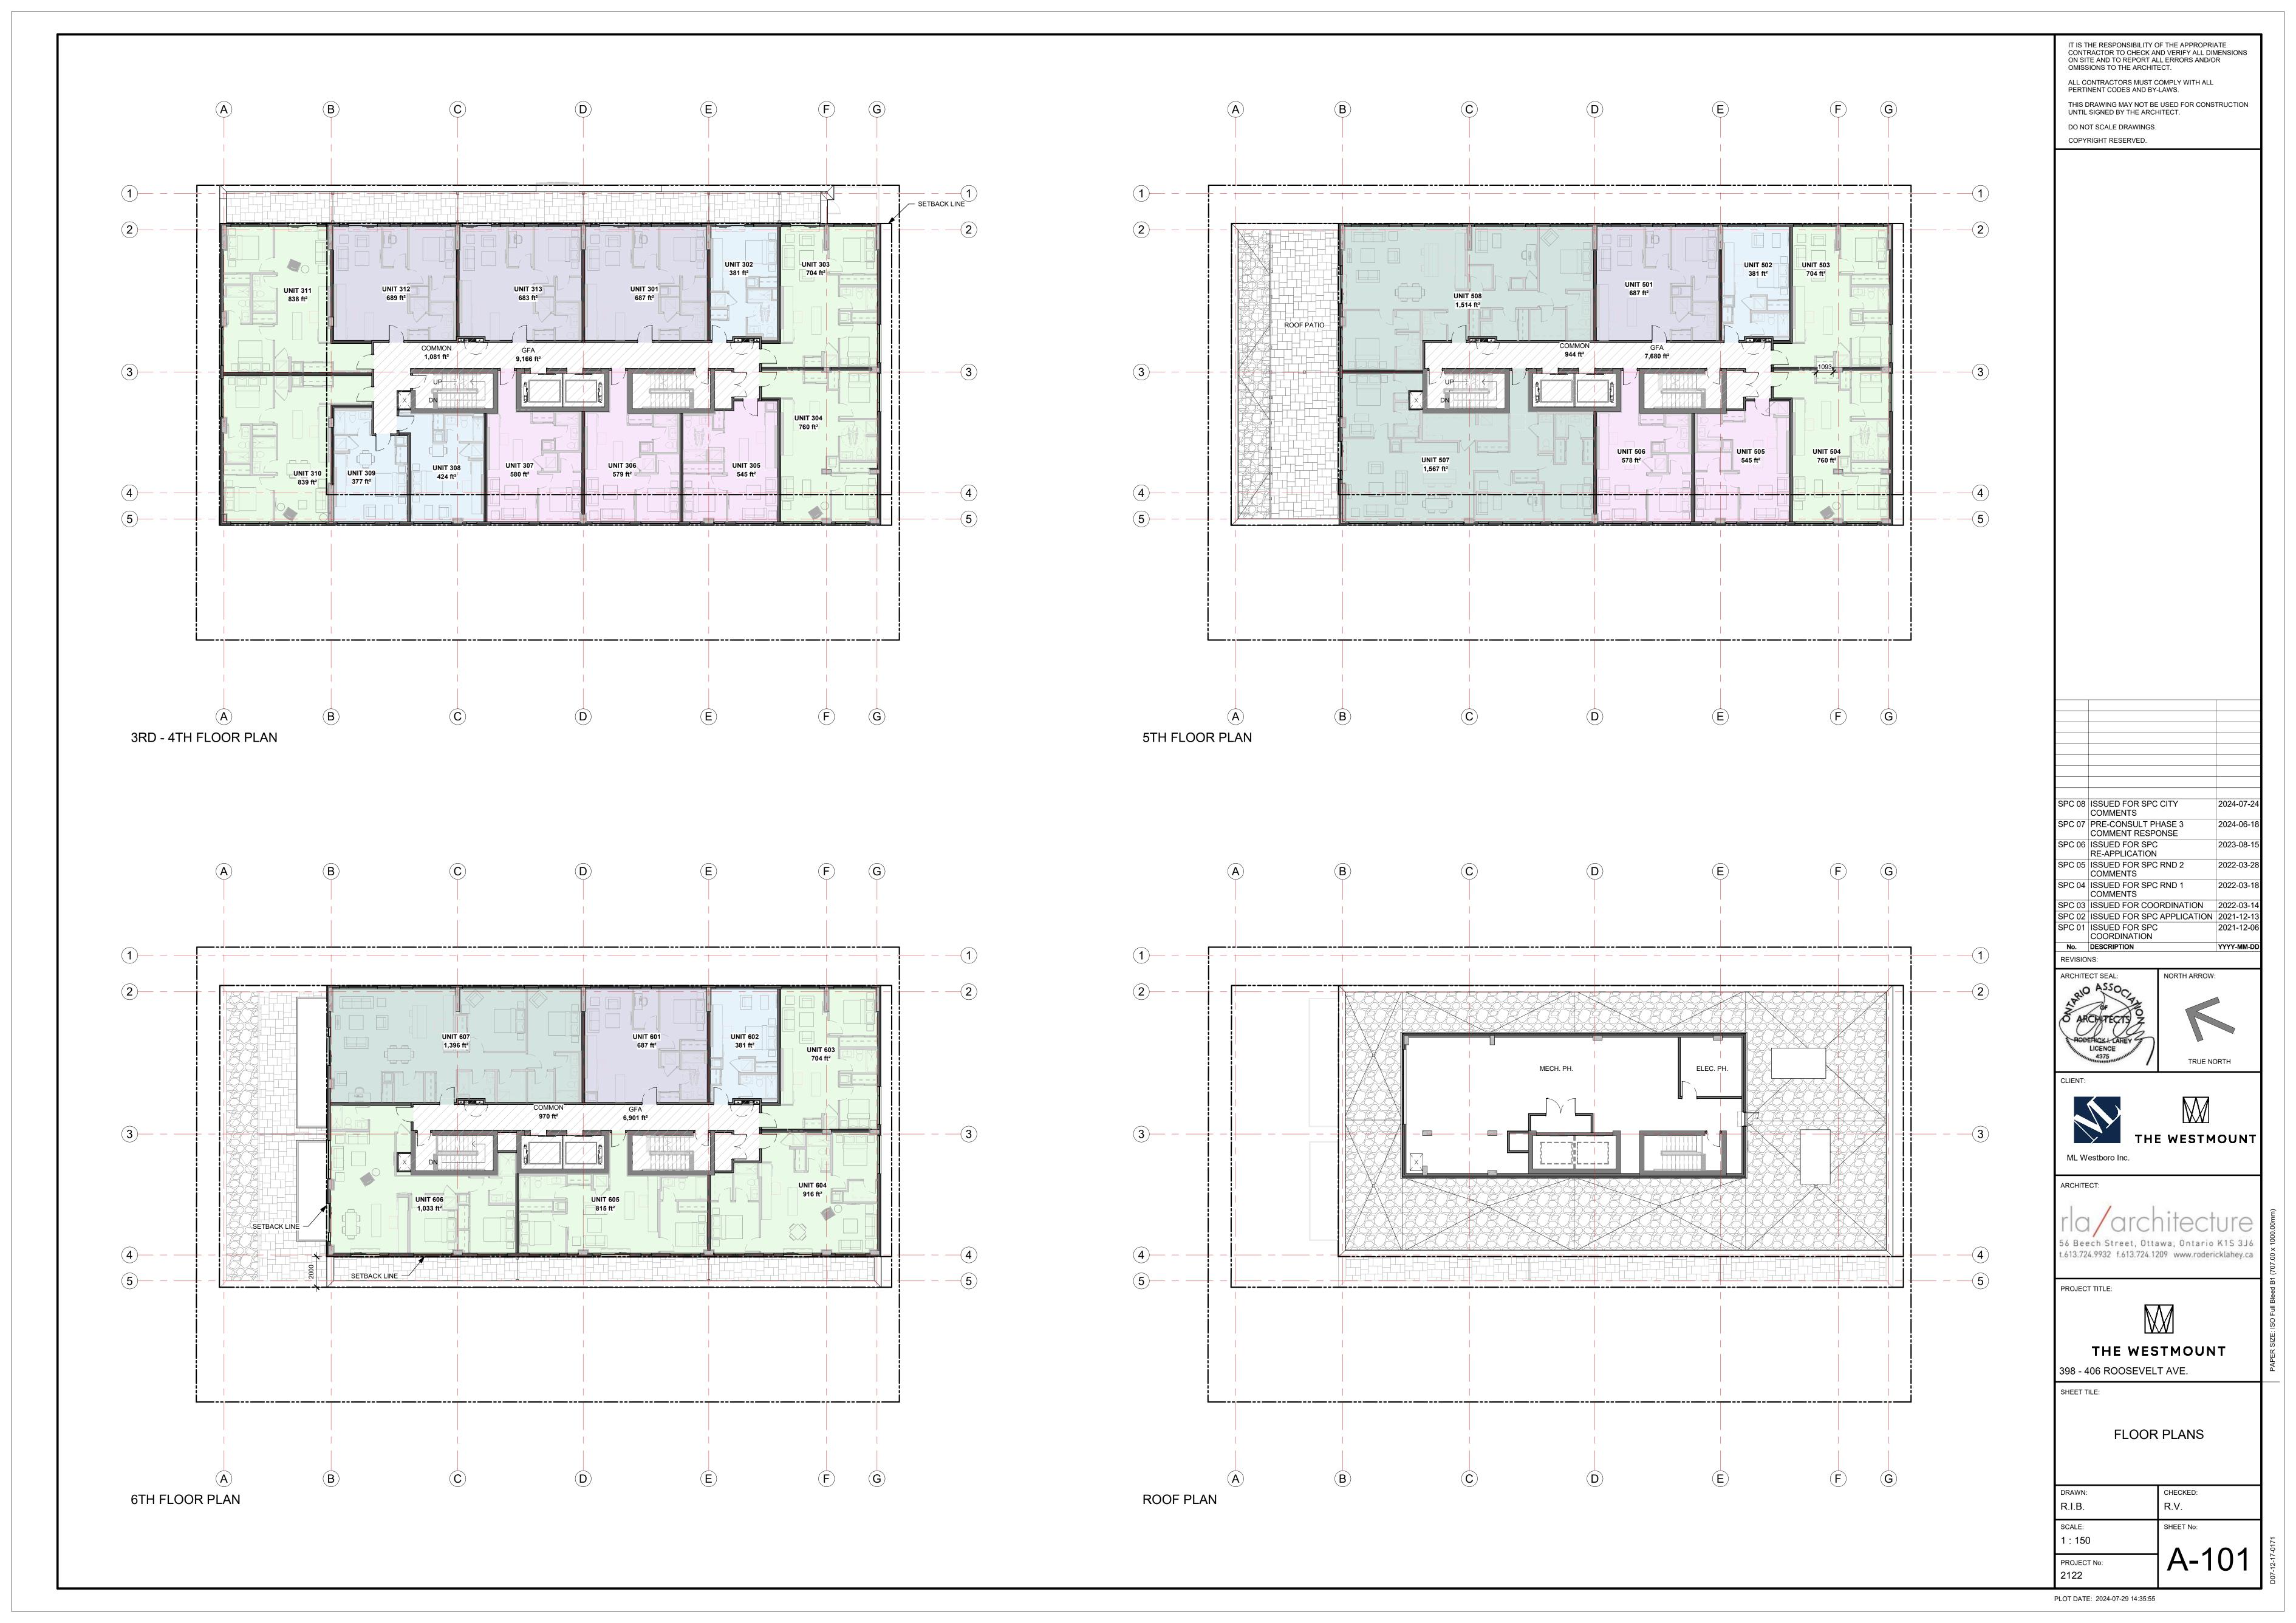

CLIENT:

ML Westboro Inc.

rla/architecture
56 Beech Street, Ottawa, Ontario K1S 3J6

56 Beech Street, Ottawa, Ontario K1S 3J6 t.613.724.9932 f.613.724.1209 www.rodericklahey.ca

PROJECT TITLE:

THE WESTMOUNT

398 - 406 ROOSEVELT AVE.