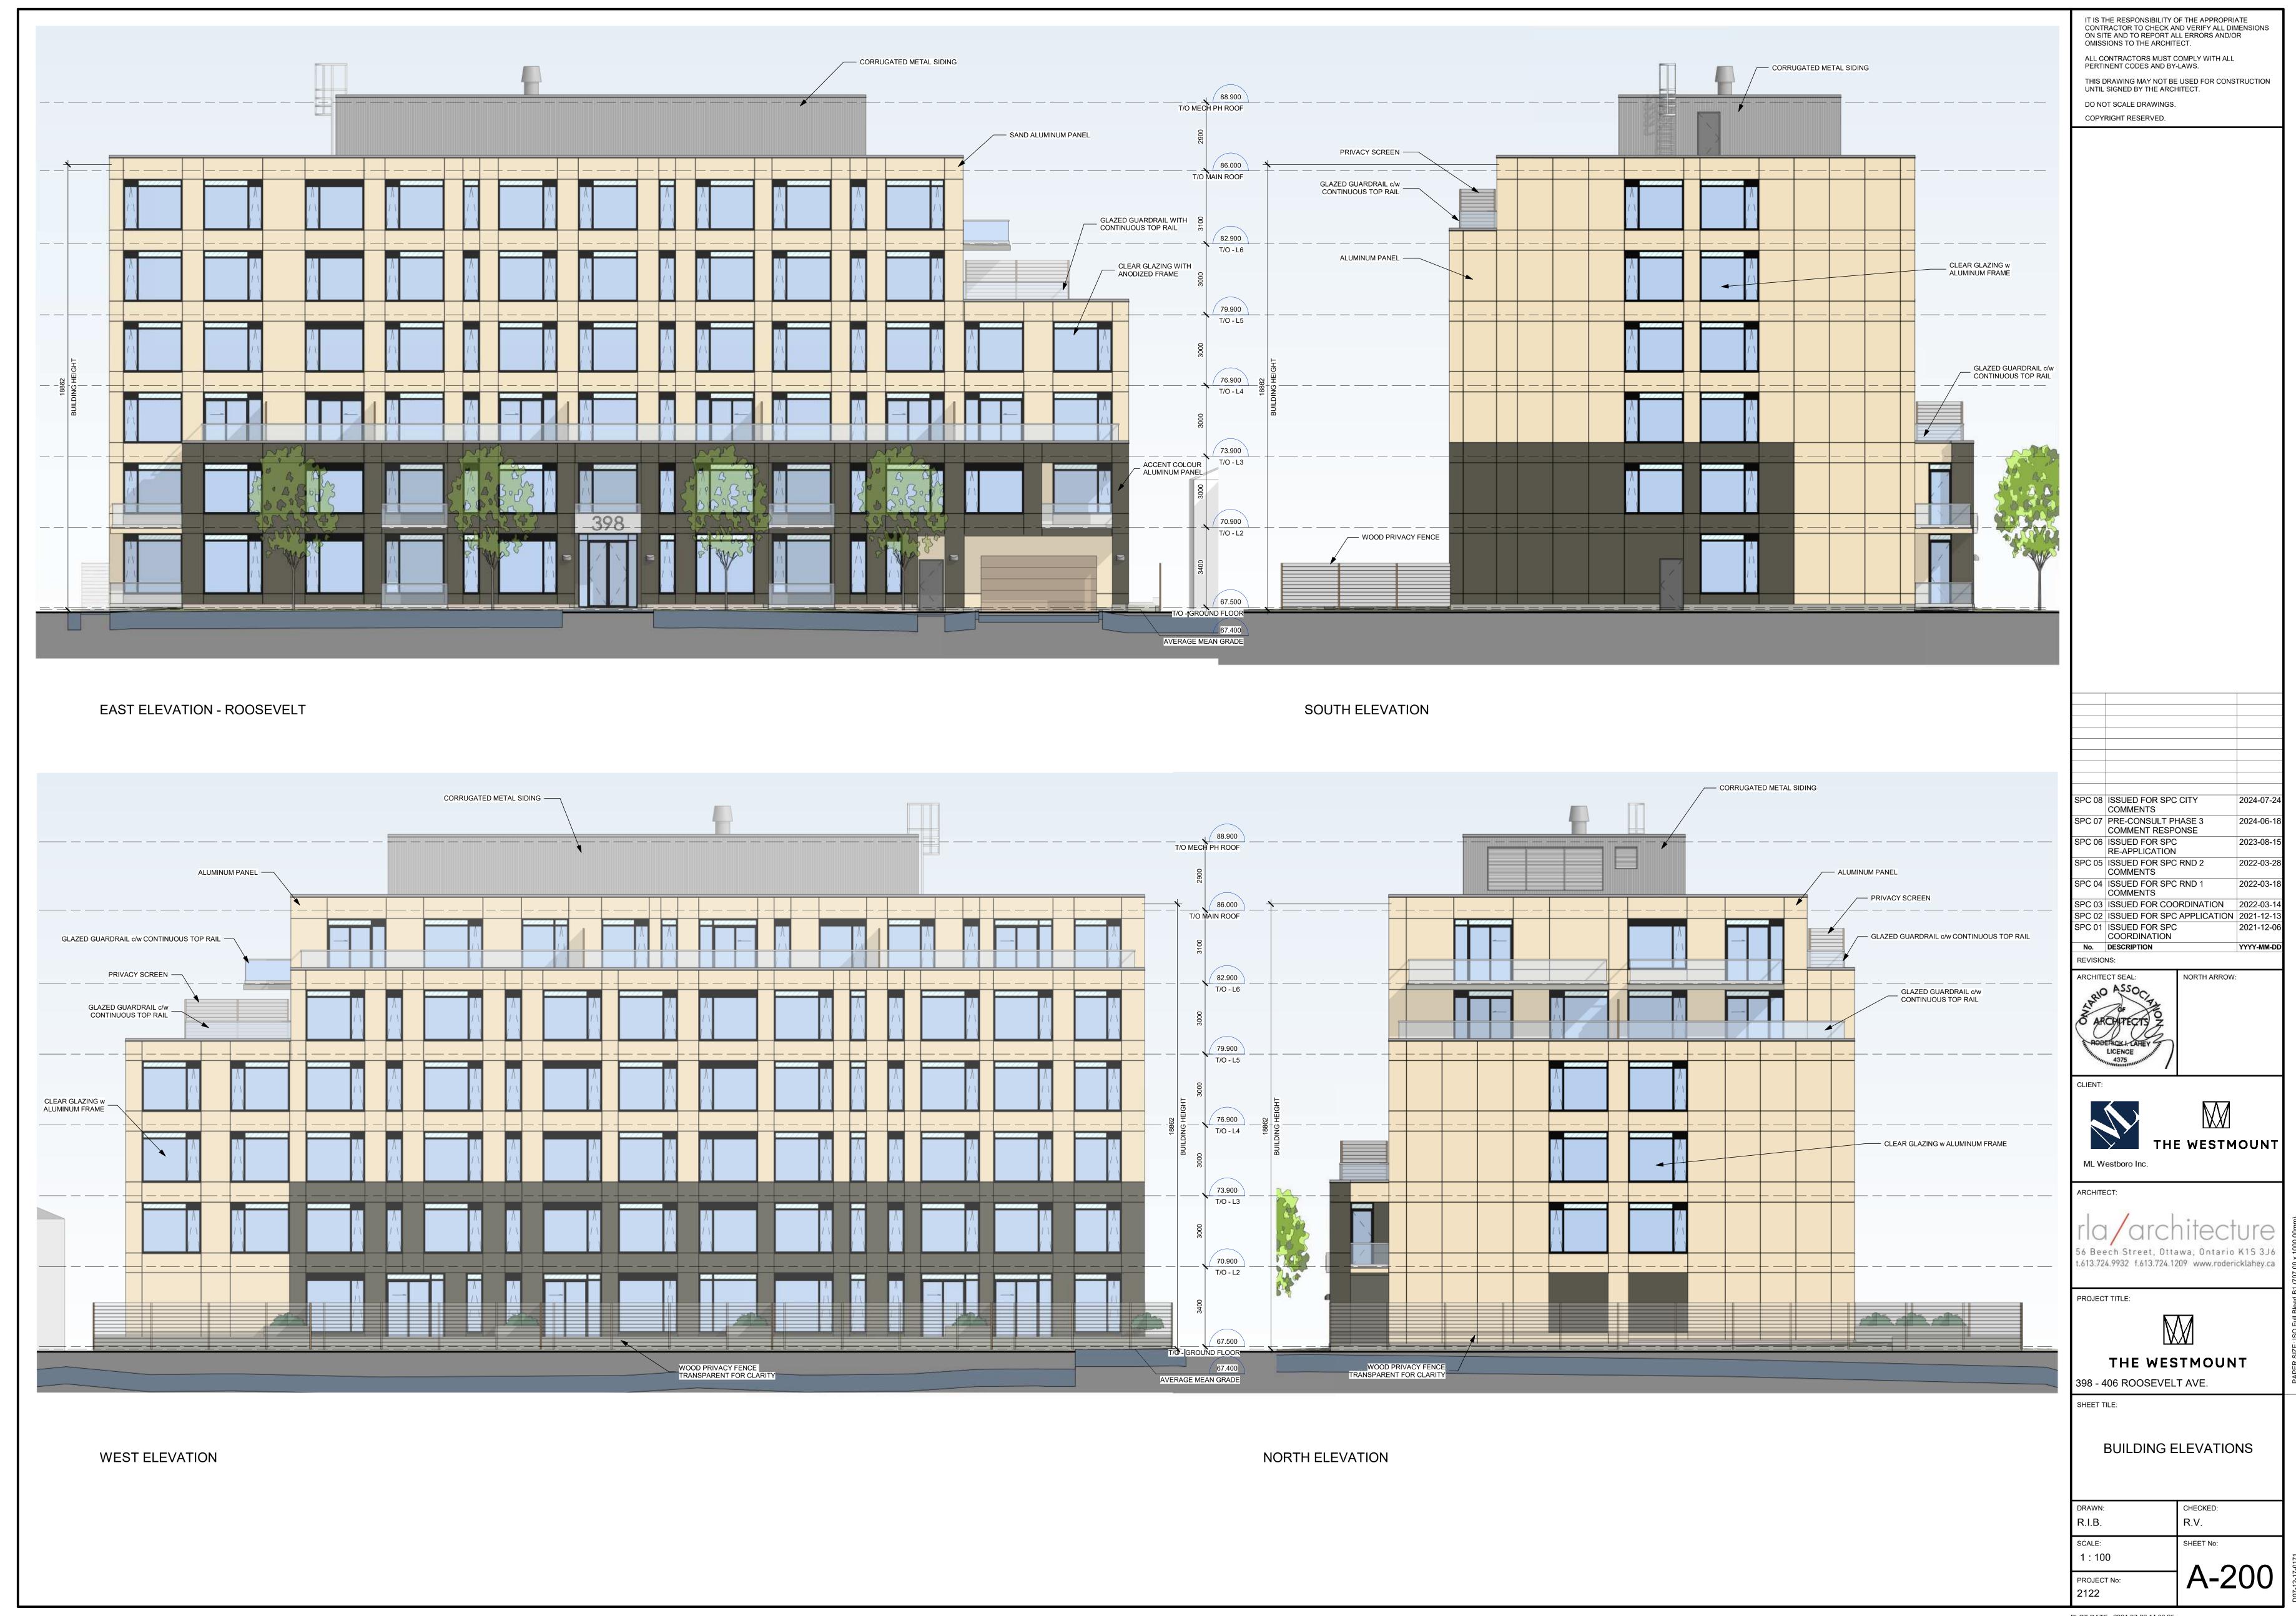

CLIENT:

ML Westboro Inc.

rla/architecture
56 Beech Street, Ottawa, Ontario K1S 3J6

56 Beech Street, Ottawa, Ontario K1S 3J6 t.613.724.9932 f.613.724.1209 www.rodericklahey.ca

PROJECT TITLE:

THE WESTMOUNT

398 - 406 ROOSEVELT AVE.