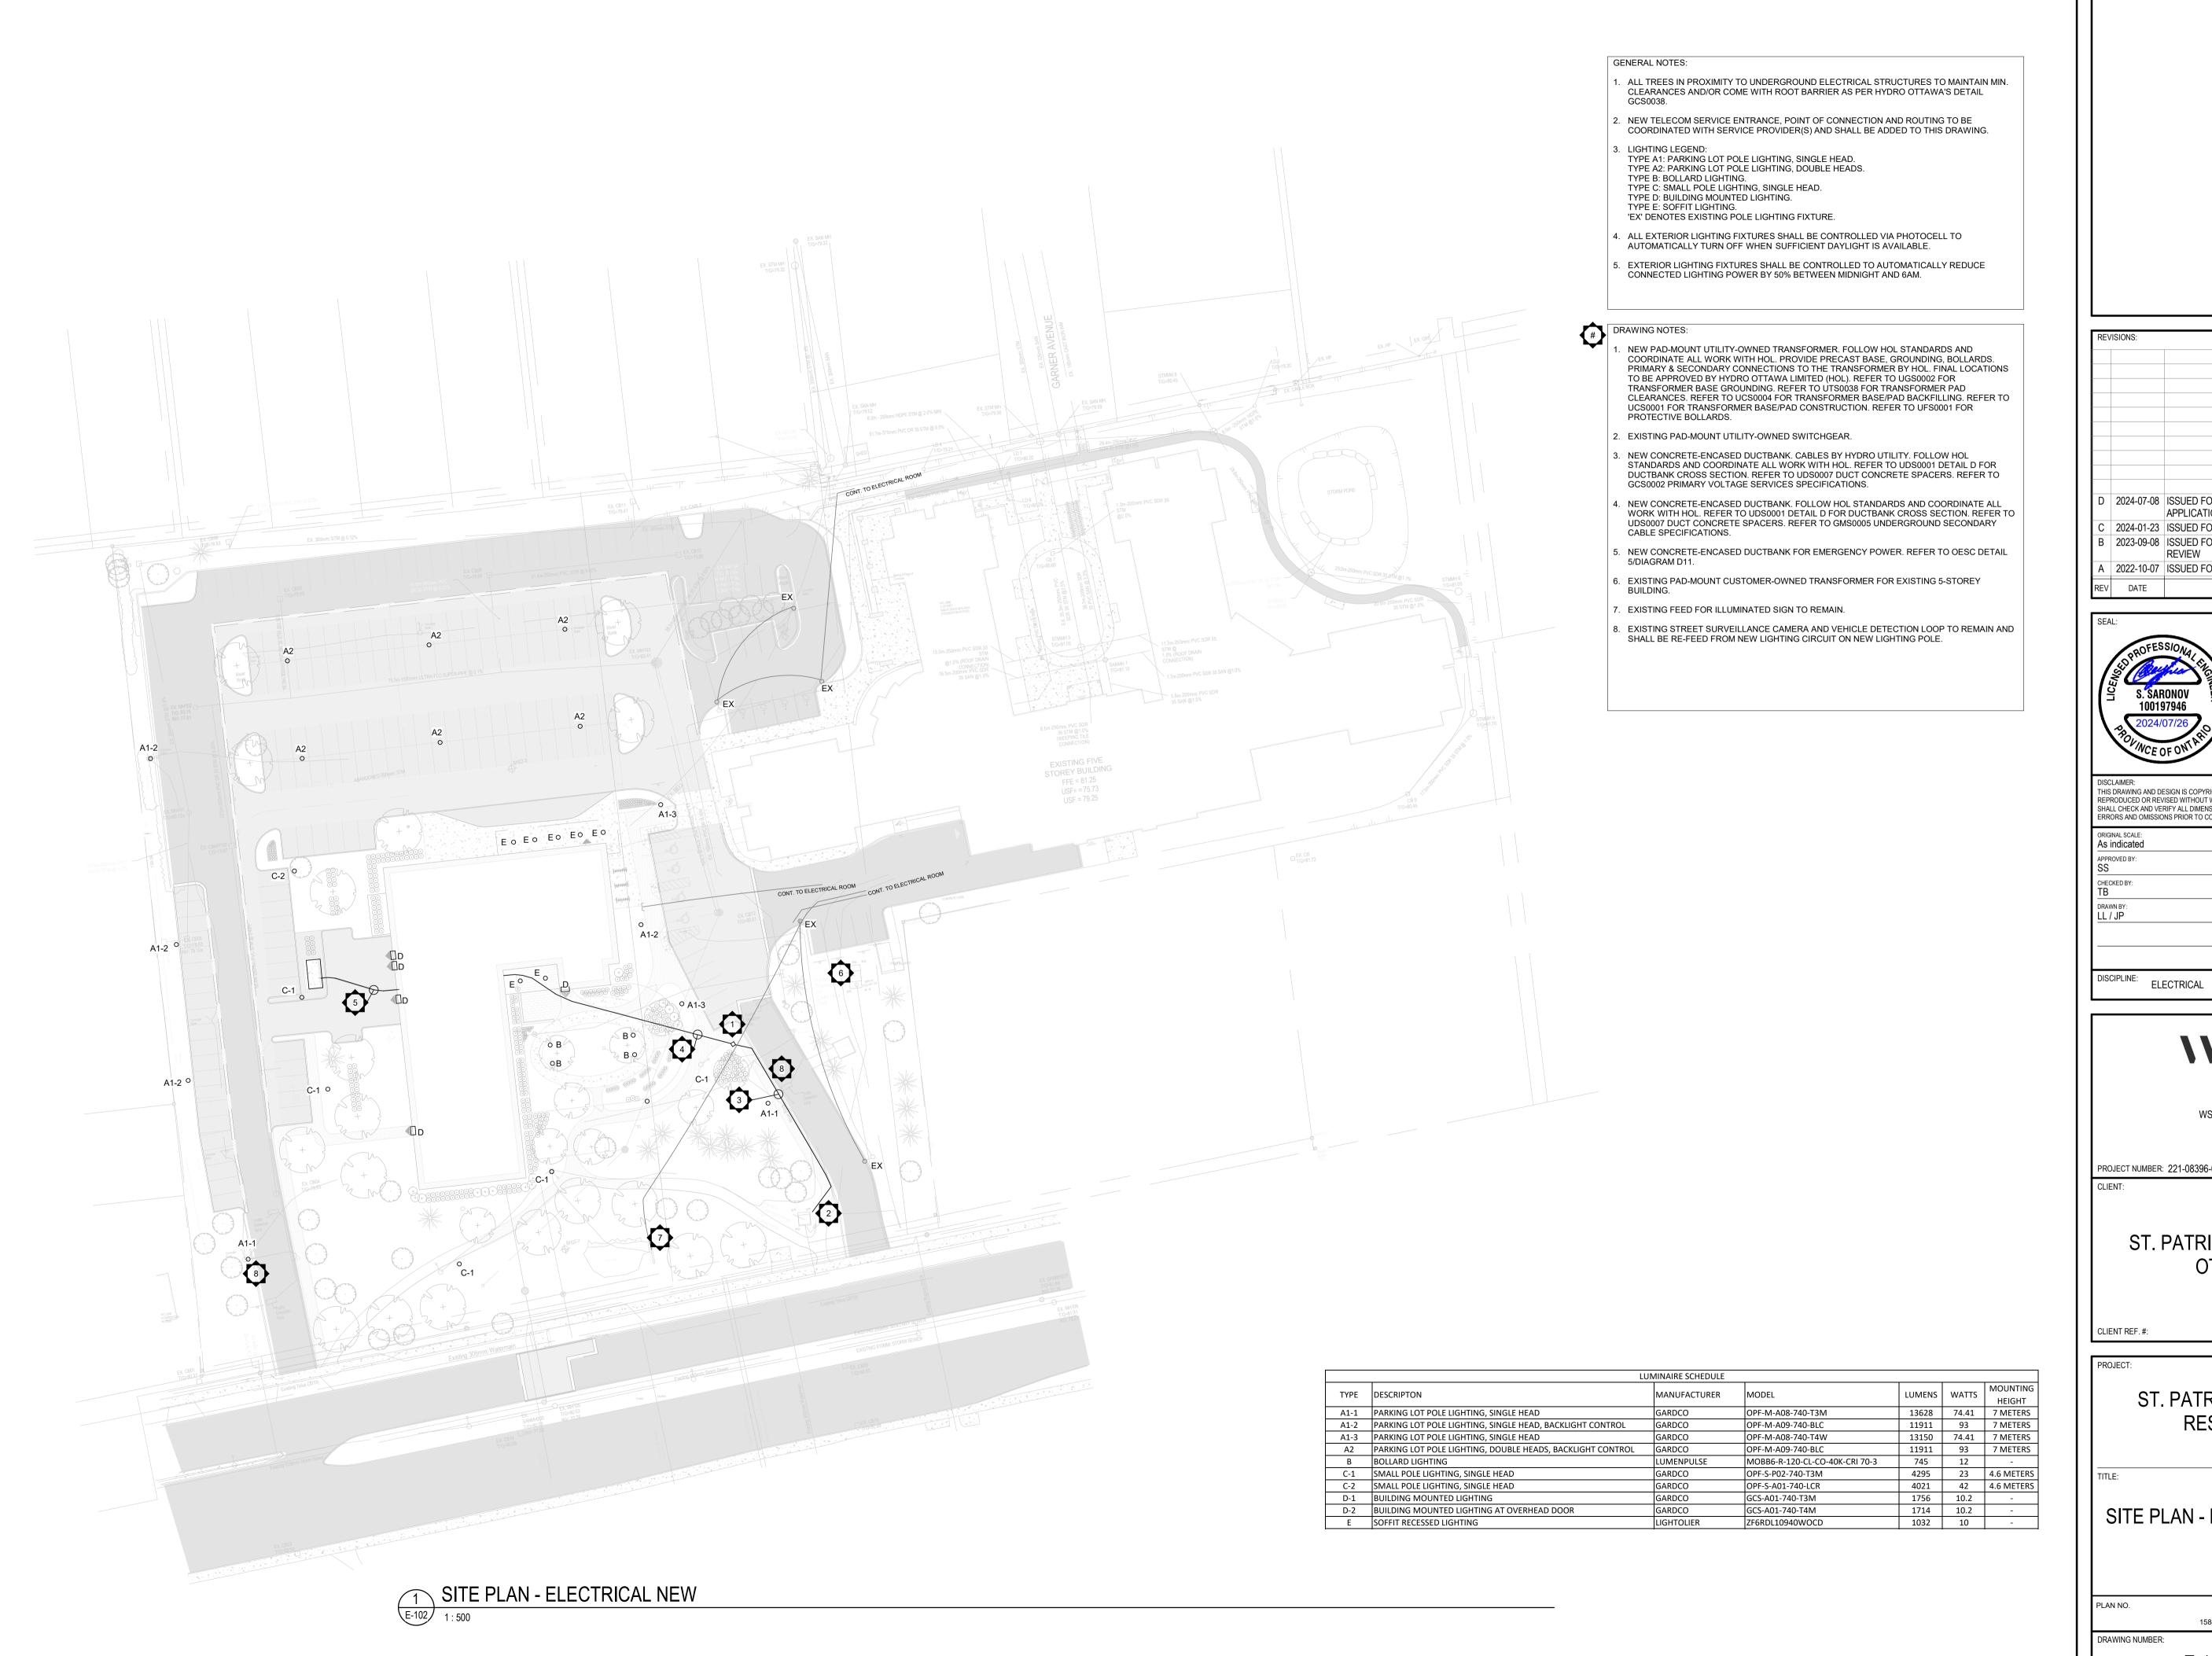

WSP Canada Inc.

PROJECT NUMBER: 221-08396-00

ST. PATRICK'S HOME OF OTTAWA

ST. PATRICK'S SENIOR RESIDENCE

SITE PLAN - ELECTRICAL NEW

| PLAN NO.        |       | APPLICATION/FILE NO. |              |
|-----------------|-------|----------------------|--------------|
|                 | 15844 | D07                  | 7-12-24-0064 |
| DRAWING NUMBER: |       |                      | REV.         |
|                 | E-102 |                      | RD           |