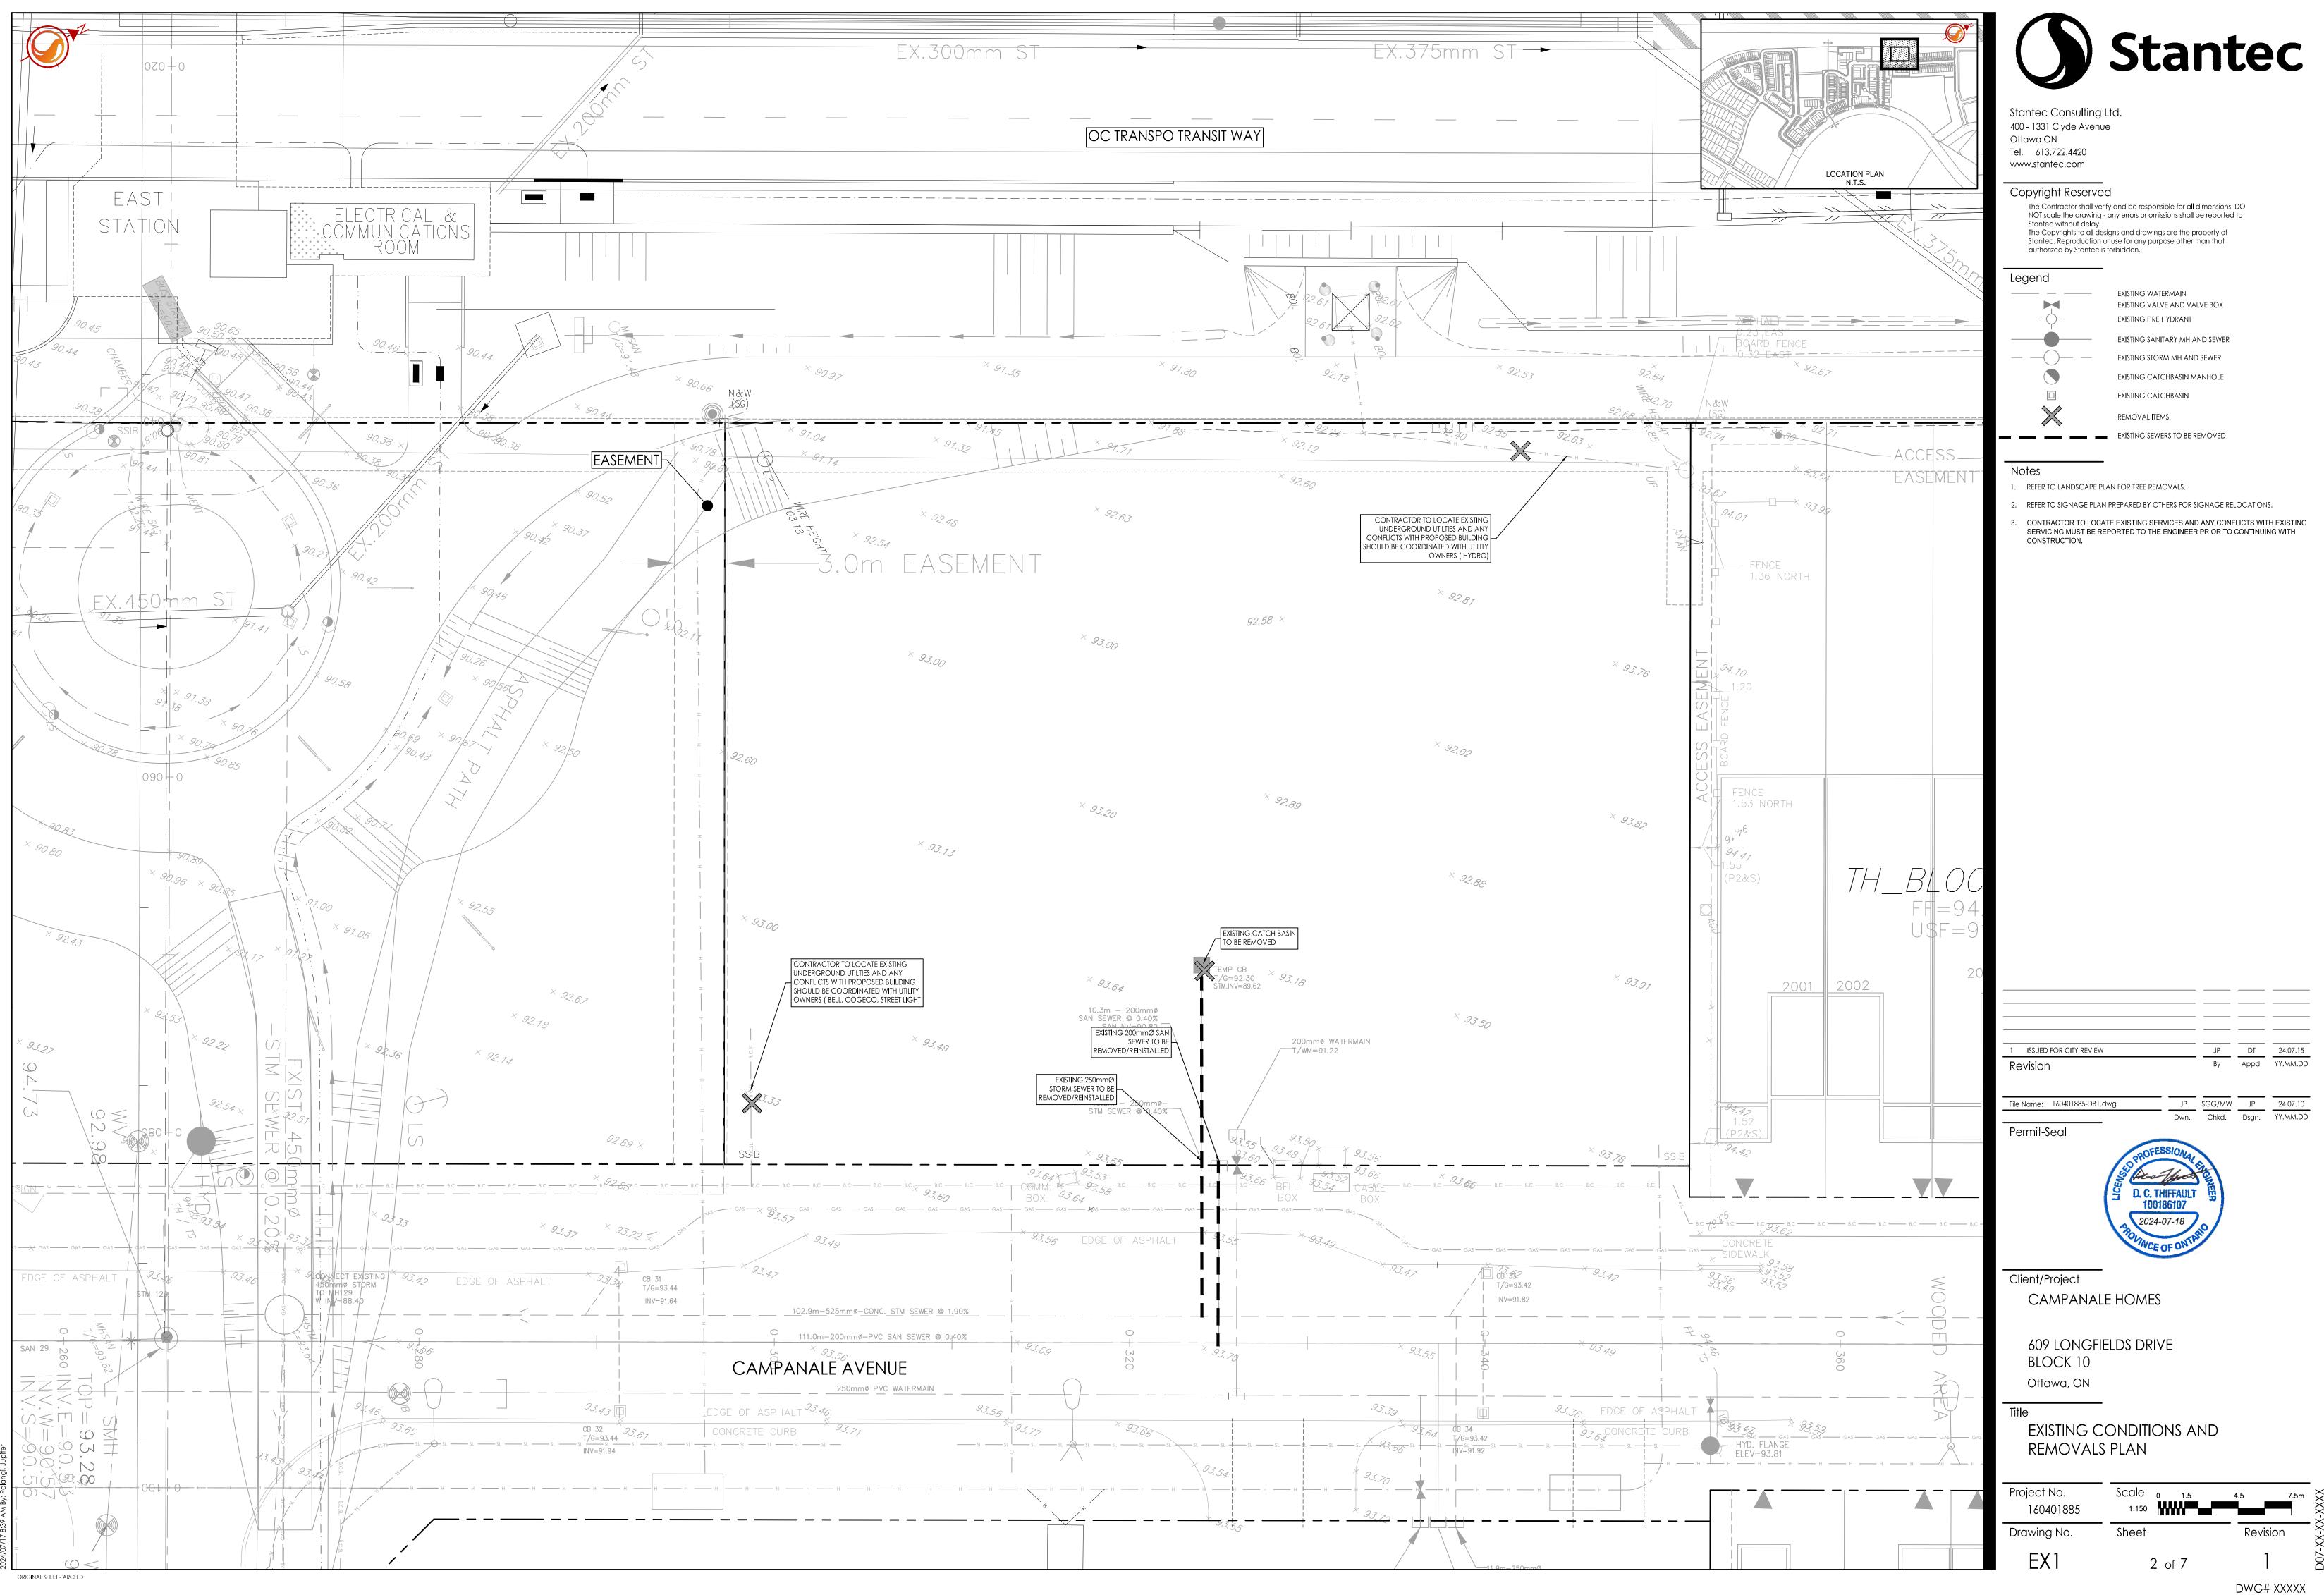

|                              |              | ·      |       |          |
|------------------------------|--------------|--------|-------|----------|
|                              |              |        |       |          |
| 1 ISSUED FOR CITY REVIEW     |              | JP     | DT    | 24.07.15 |
| Revision                     |              | Ву     | Appd. | YY.MM.DD |
|                              |              |        |       |          |
| File Name: 160401885-DB1.dwg | JP           | SGG/MW | JP    | 24.07.10 |
| Permit-Seal                  | Dwn.         | Chkd.  | Dsgn. | YY.MM.DD |
|                              | EESSIO       |        |       |          |
| DPR                          | FESSIONAL    | C      |       |          |
| Į Ž 🛱                        | DFESSIONAL   | Ser 1  |       |          |
| [ 월 D.(                      | C. THIFFAULT | E.     |       |          |
|                              | 00186107     |        |       |          |
| 3ROUL                        | CE OF ONT    | SILO   |       |          |
|                              | CEOFON       |        |       |          |
| <u>Client/Project</u>        |              |        |       |          |
| Client/Project               |              |        |       |          |
| CAMPANALE HOM                | IE2          |        |       |          |
|                              |              |        |       |          |
| 609 LONGFIELDS D             | RIVE         |        |       |          |
| BLOCK 10                     |              |        |       |          |
| Ottawa, ON                   |              |        |       |          |
|                              |              |        |       |          |
|                              |              |        |       |          |
| EXISTING CONDIT              |              | ND     |       |          |
| REMOVALS PLAN                |              |        |       |          |
|                              |              |        |       |          |
| Project No. Scale            | 0 1.5        |        | 4.5   | <br>7.5m |
| 160401885 1:150              |              |        |       |          |