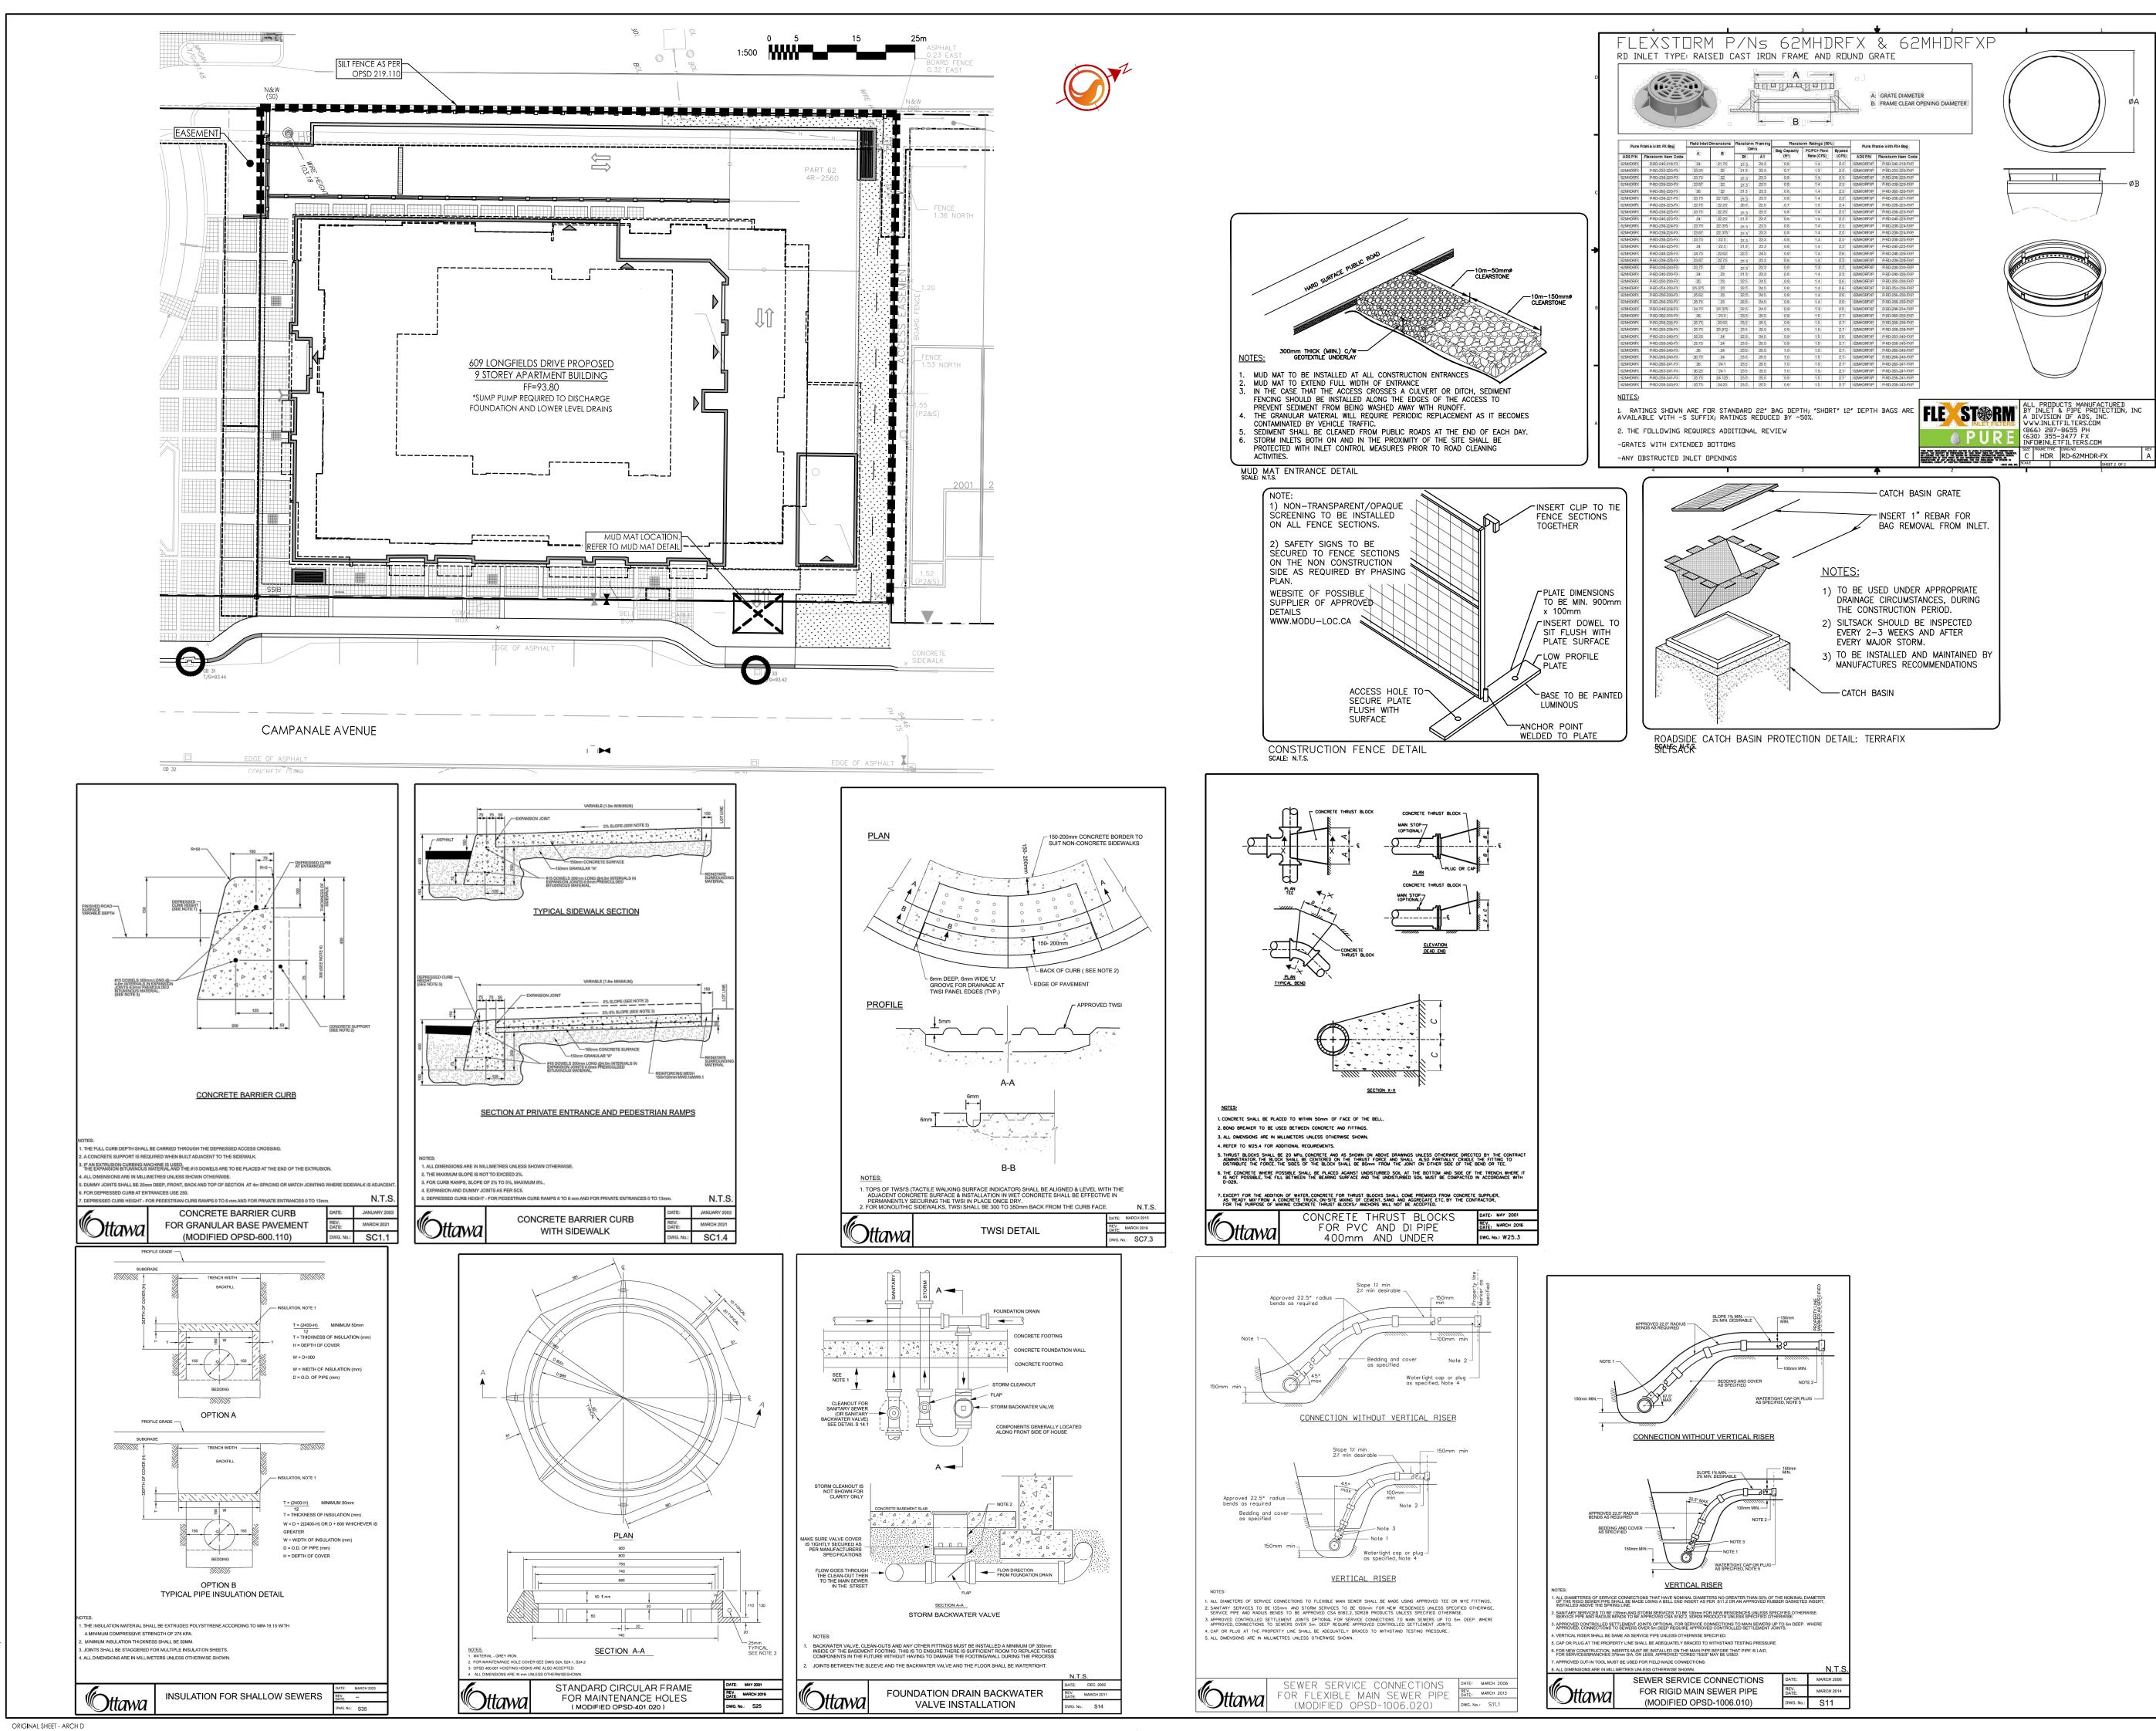

## Legend

PROPOSED SILT FENCE BOUNDARY AS PER OPSD 219.110 PROPOSED CATCH BASIN PROTECTION AS PER TERRAFIX SILTSACK DETAIL

PROPOSED MUD MAT LOCATION

PROPOSED VALVE BOX PROPOSED VALVE CHAMBER

PROPOSED FIRE HYDRANT

PROPOSED SANITARY SEWER MANHOLE

PROPOSED STORM SEWER MANHOLE PROPOSED CATCHBASIN

PROPOSED WATTS FD-530 (OR EQUIVALENT) TO BE CONNECTED TO INTERNAL STORM

SEWER PLUMBING.

DWG# XXXXX