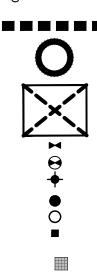

## Legend

PROPOSED SILT FENCE BOUNDARY AS PER OPSD 219.110 PROPOSED CATCH BASIN PROTECTION AS PER TERRAFIX SILTSACK DETAIL

PROPOSED MUD MAT LOCATION

PROPOSED VALVE BOX PROPOSED VALVE CHAMBER

PROPOSED FIRE HYDRANT

PROPOSED SANITARY SEWER MANHOLE

PROPOSED STORM SEWER MANHOLE PROPOSED CATCHBASIN

PROPOSED WATTS FD-530 (OR EQUIVALENT) TO BE CONNECTED TO INTERNAL STORM

SEWER PLUMBING.

DWG# XXXXX