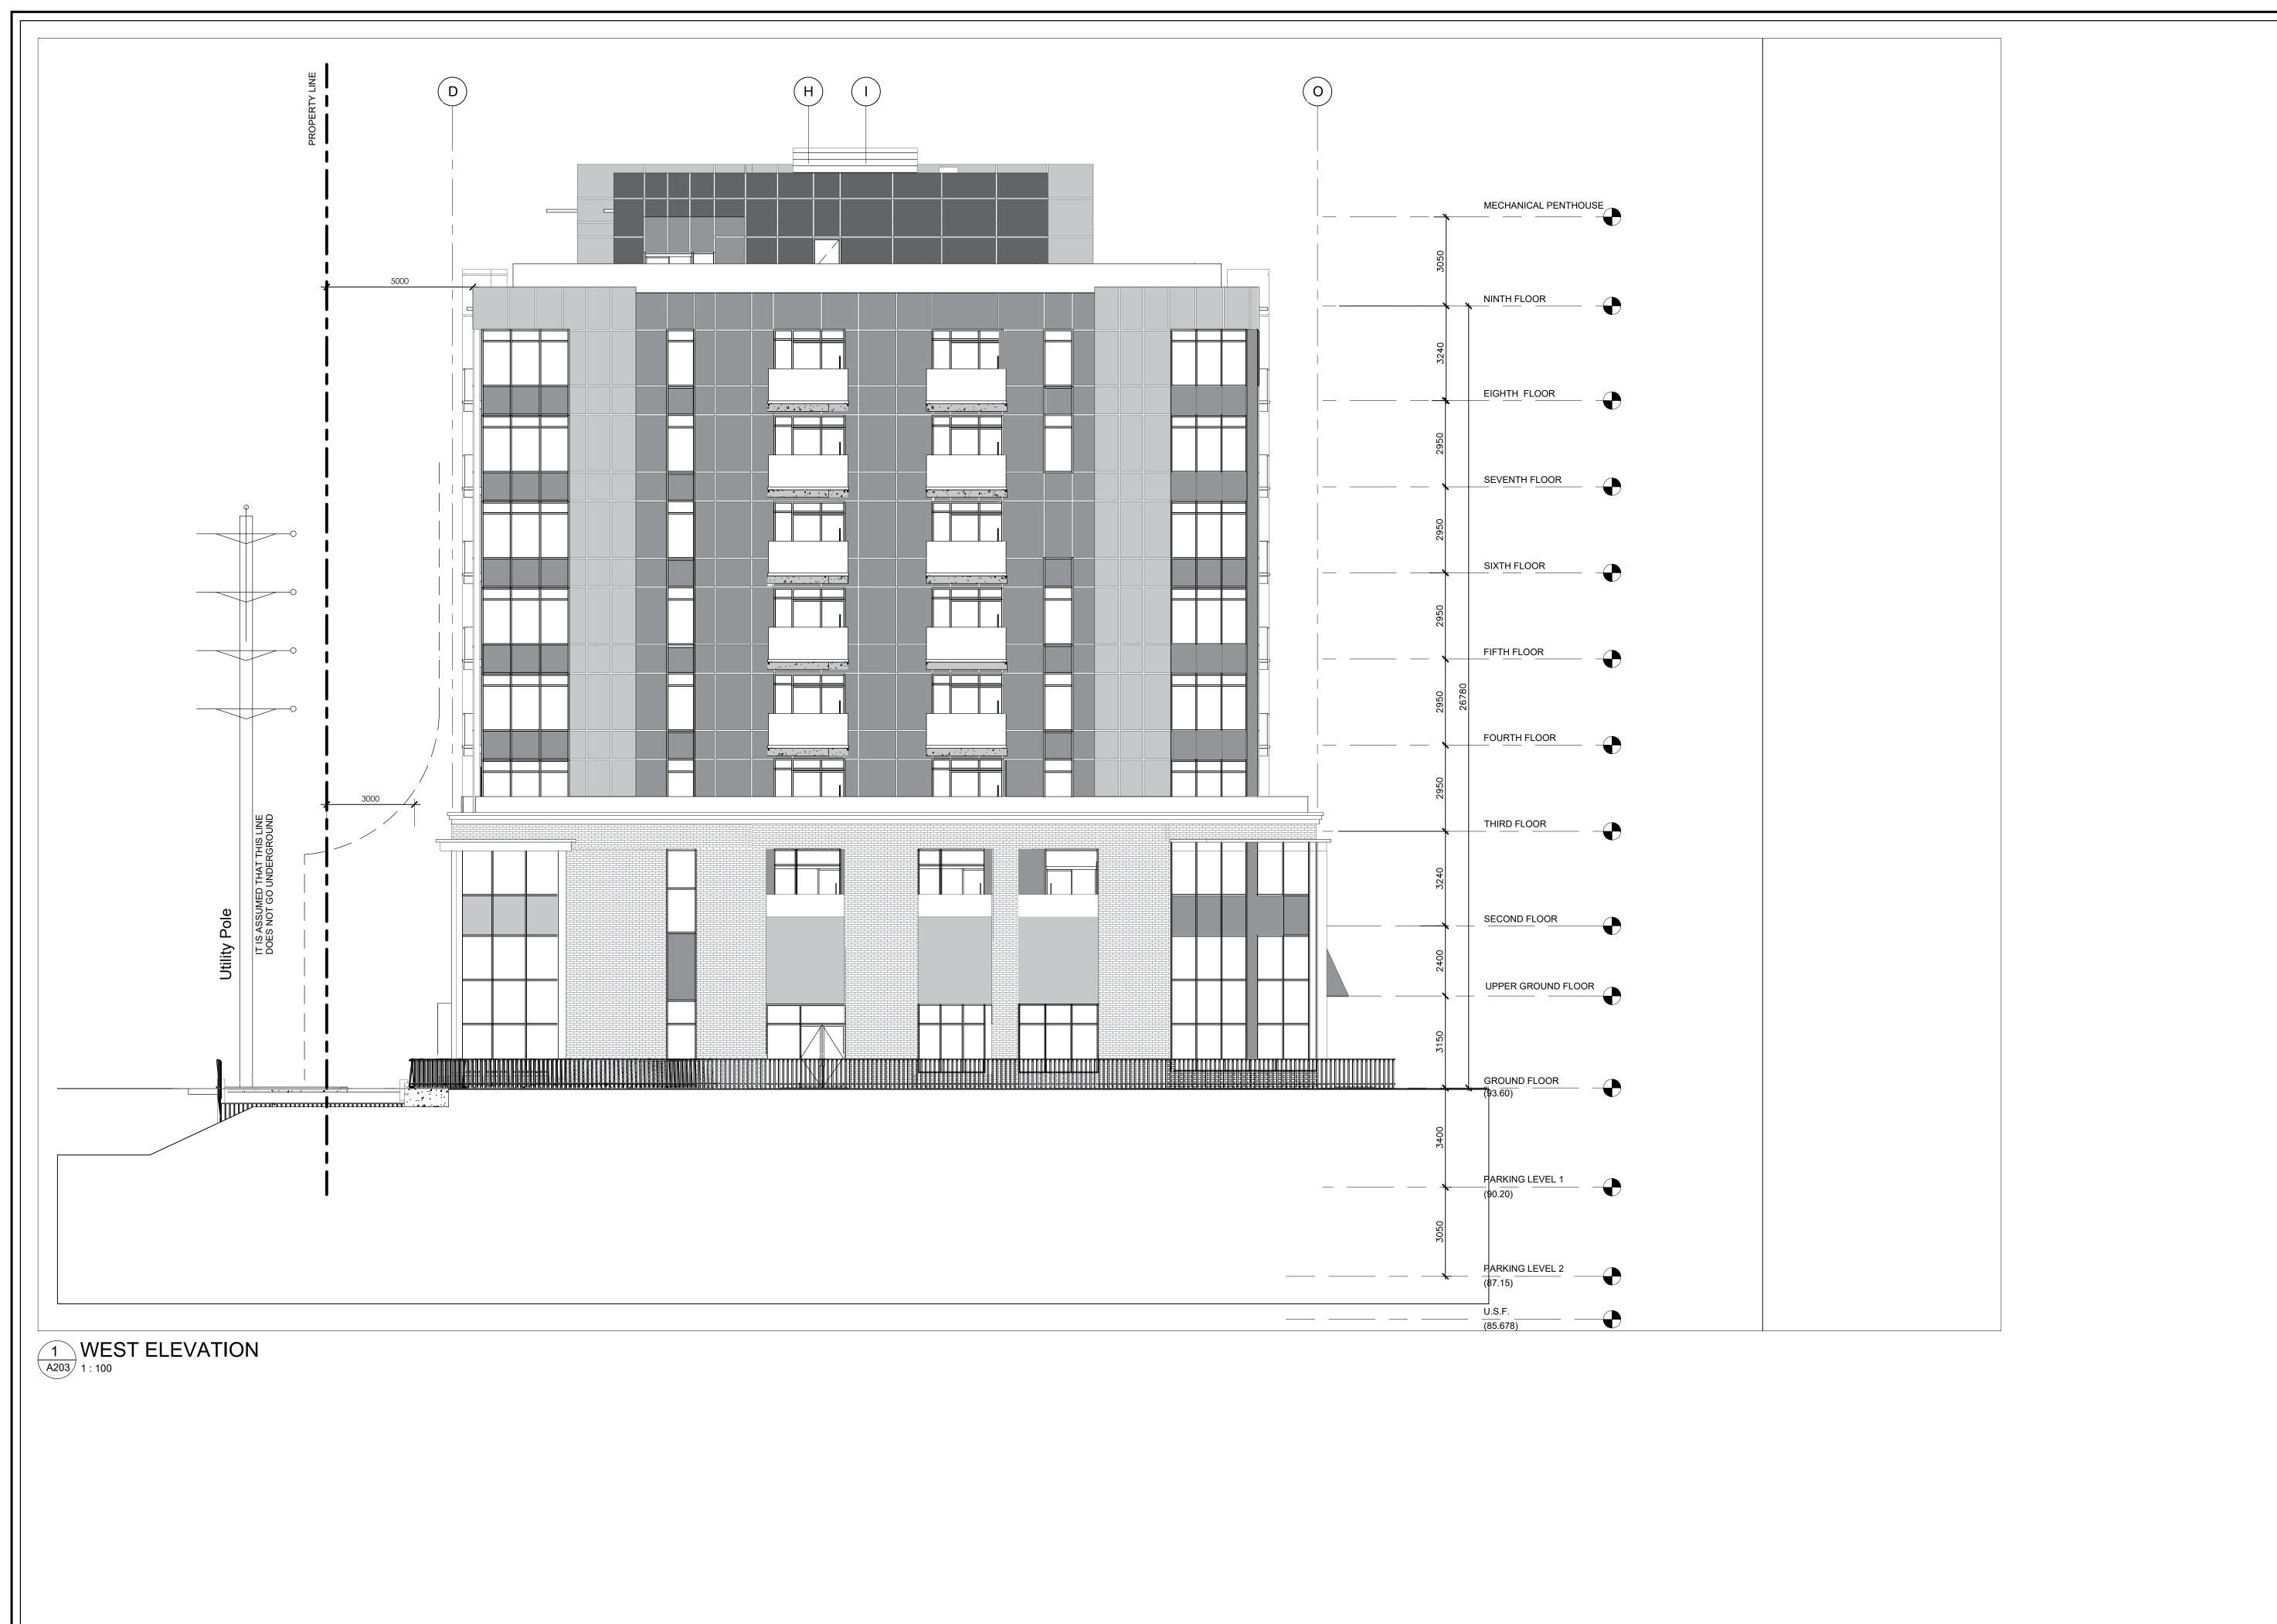

PROJECT TITLE :

BLOCK 10 609 LONGFIELDS DR, OTTAWA, ON

DRAWING TITLE :

EAST ELEVATION

| DATE:        |  | DRAWING NO. |
|--------------|--|-------------|
| SCALE:       |  |             |
| DRAWN BY:    |  | A-203       |
| REVIEWED BY: |  | A-203       |
|              |  |             |