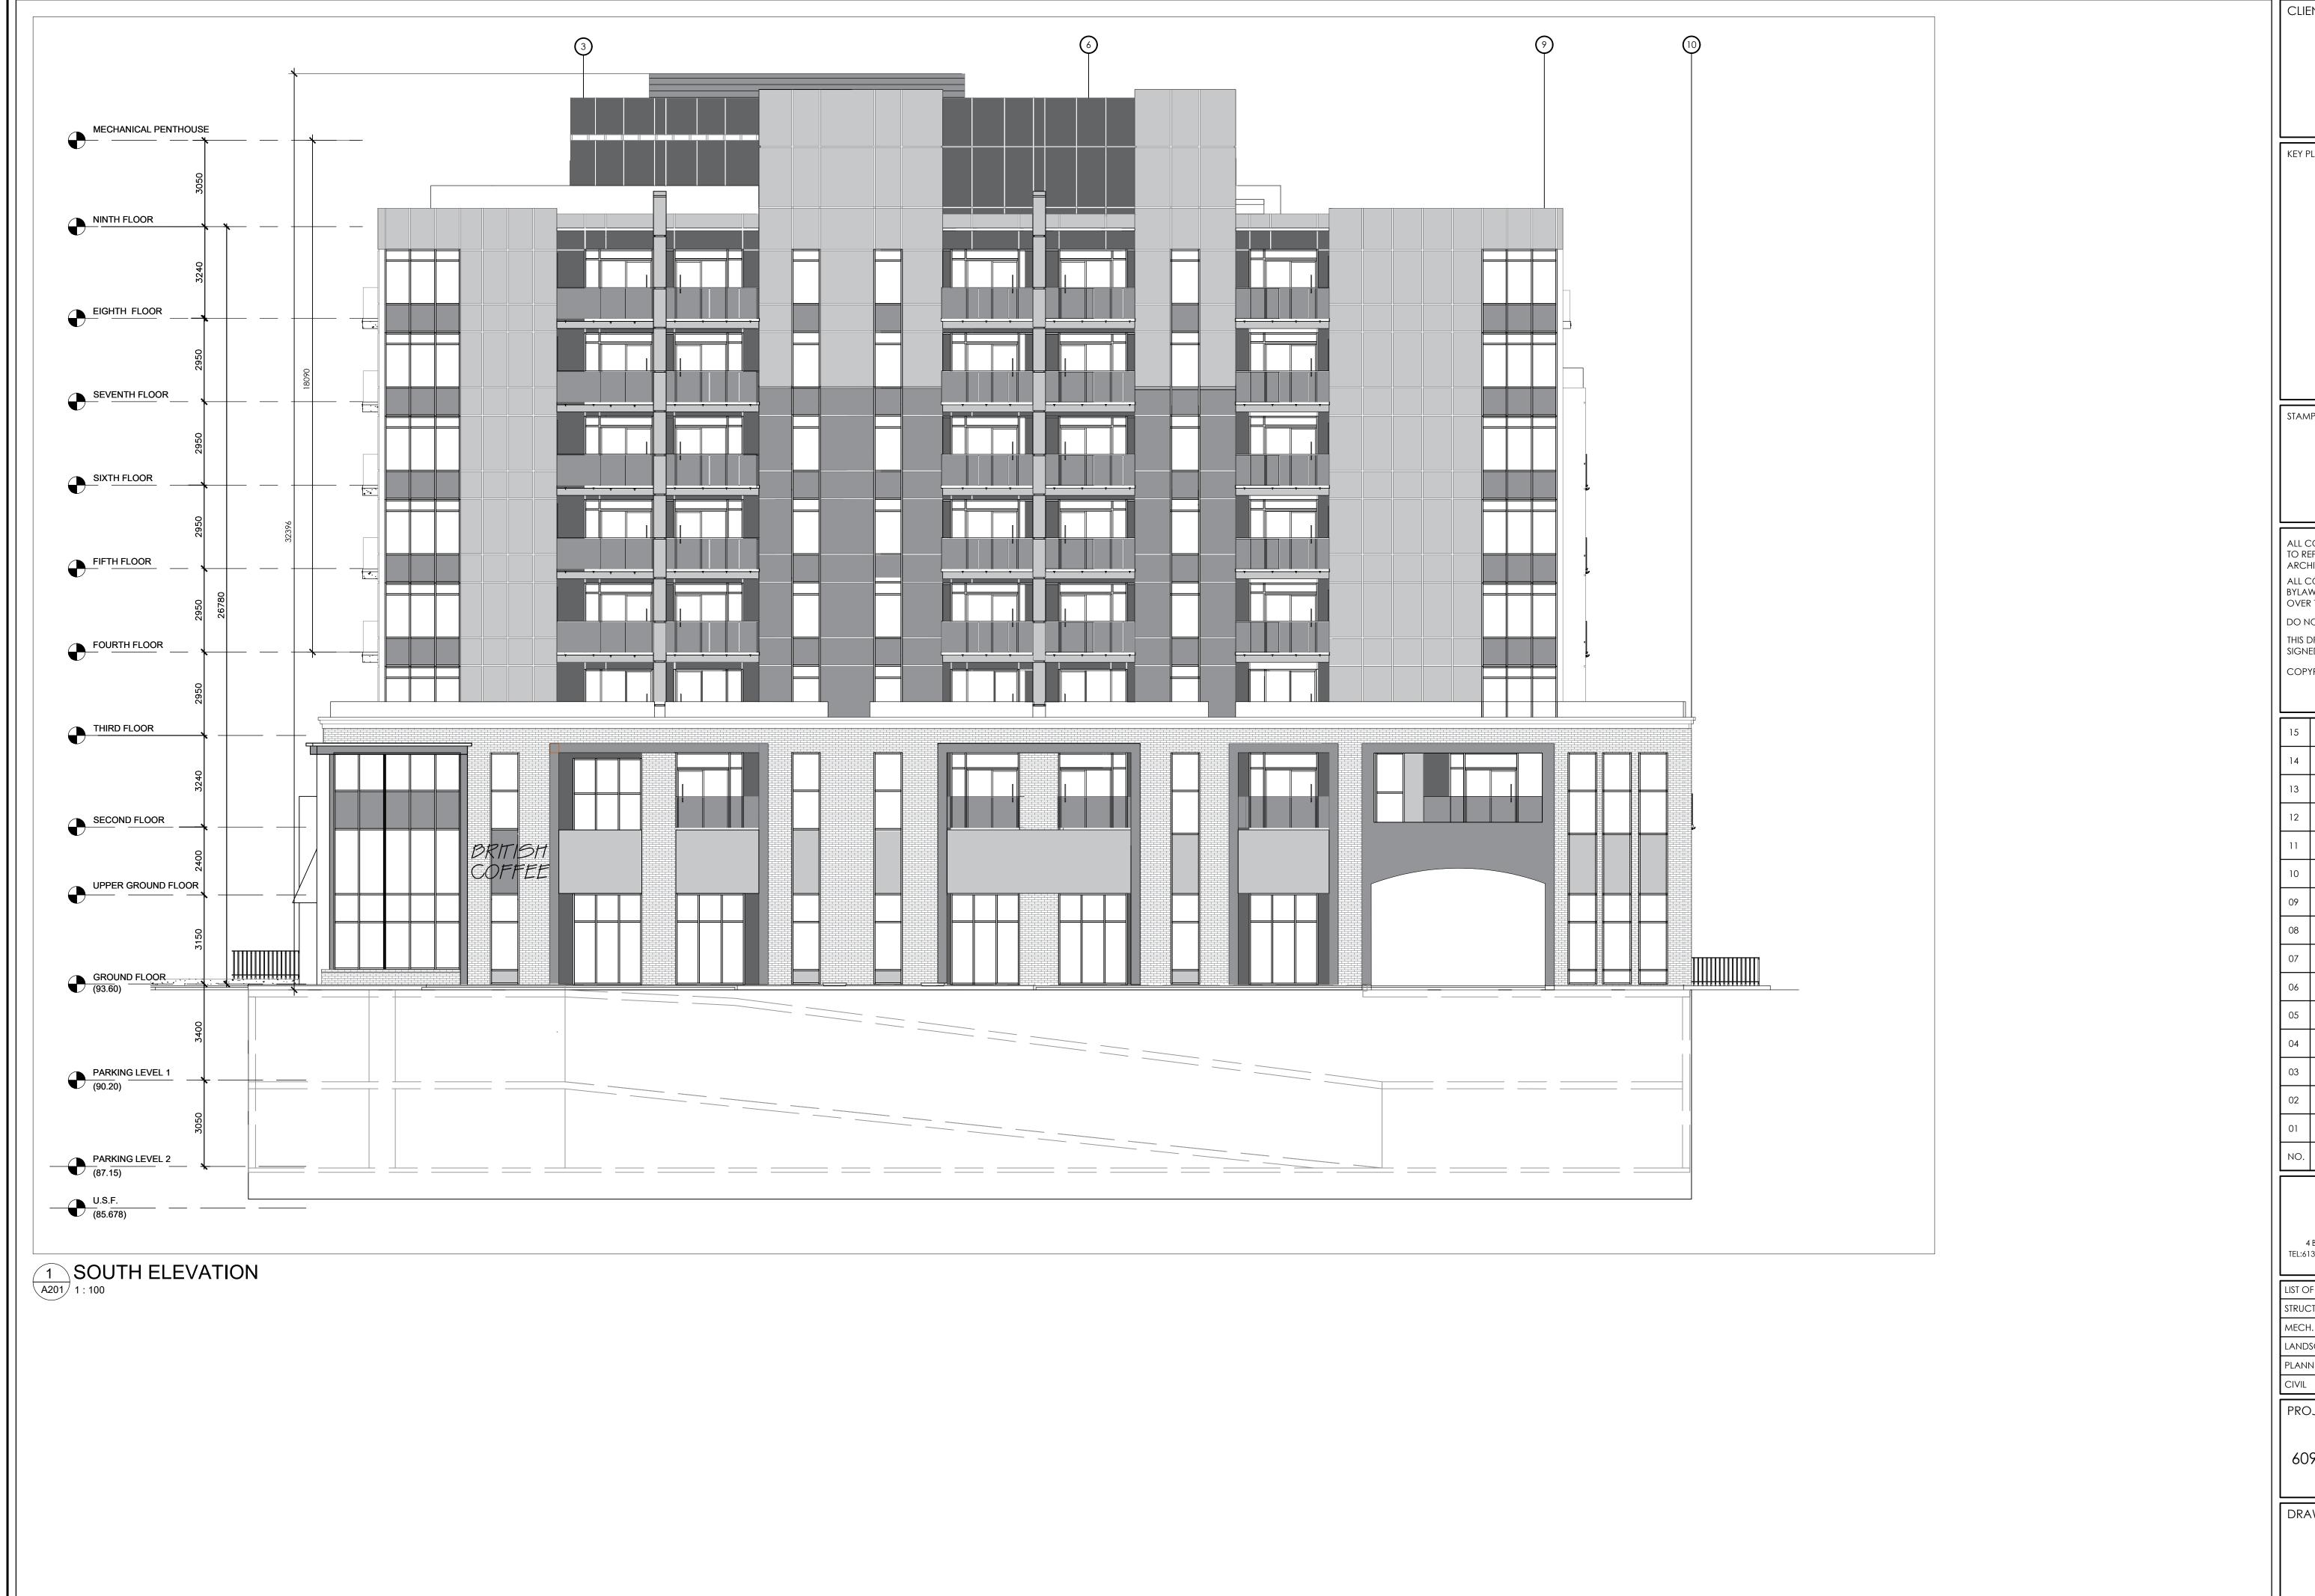

PROJECT TITLE :

BLOCK 10 609 LONGFIELDS DR, OTTAWA, ON

DRAWING TITLE:

EAST ELEVATION

| DATE:        | DRAWING NO. |
|--------------|-------------|
| SCALE:       |             |
| DRAWN BY:    | A 202       |
| REVIEWED BY: | A-202       |
|              |             |