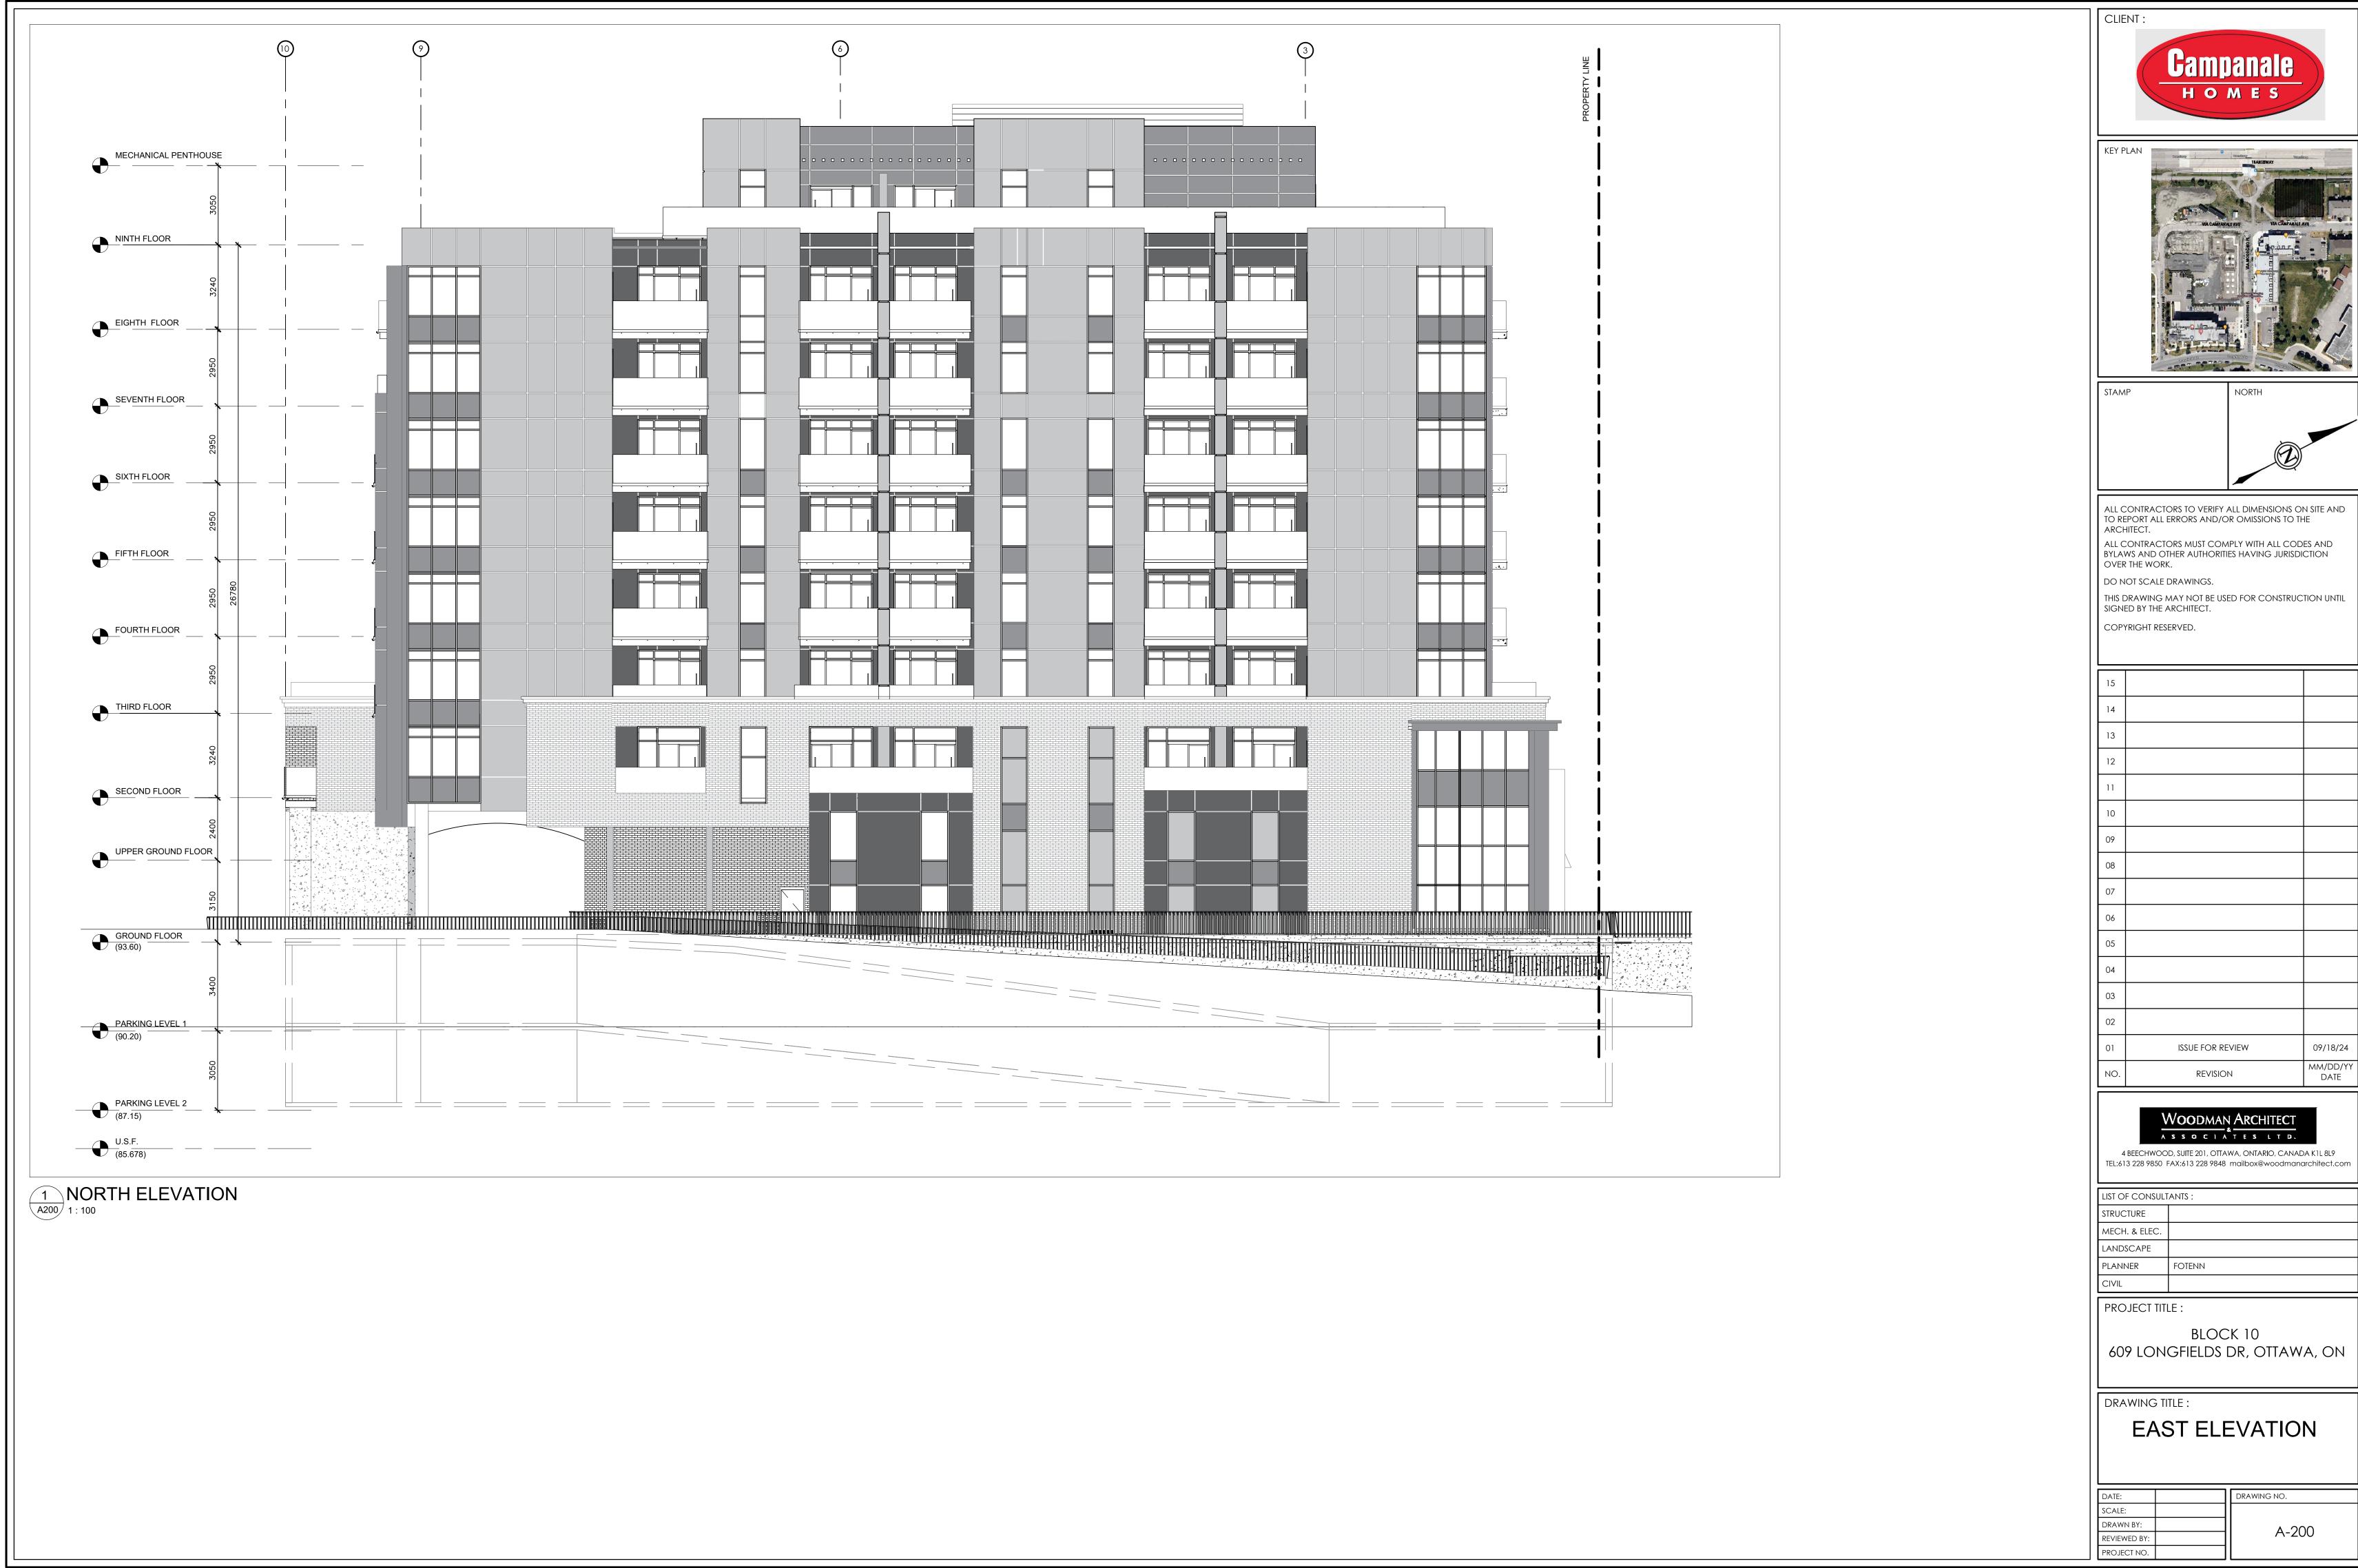

PROJECT TITLE :

BLOCK 10 609 LONGFIELDS DR, OTTAWA, ON

DRAWING TITLE :

**EAST ELEVATION** 

| ATE:        | DRAWING NO. |
|-------------|-------------|
| CALE:       |             |
| RAWN BY:    | A-201       |
| EVIEWED BY: | A-201       |
| DO IECTAIO  |             |