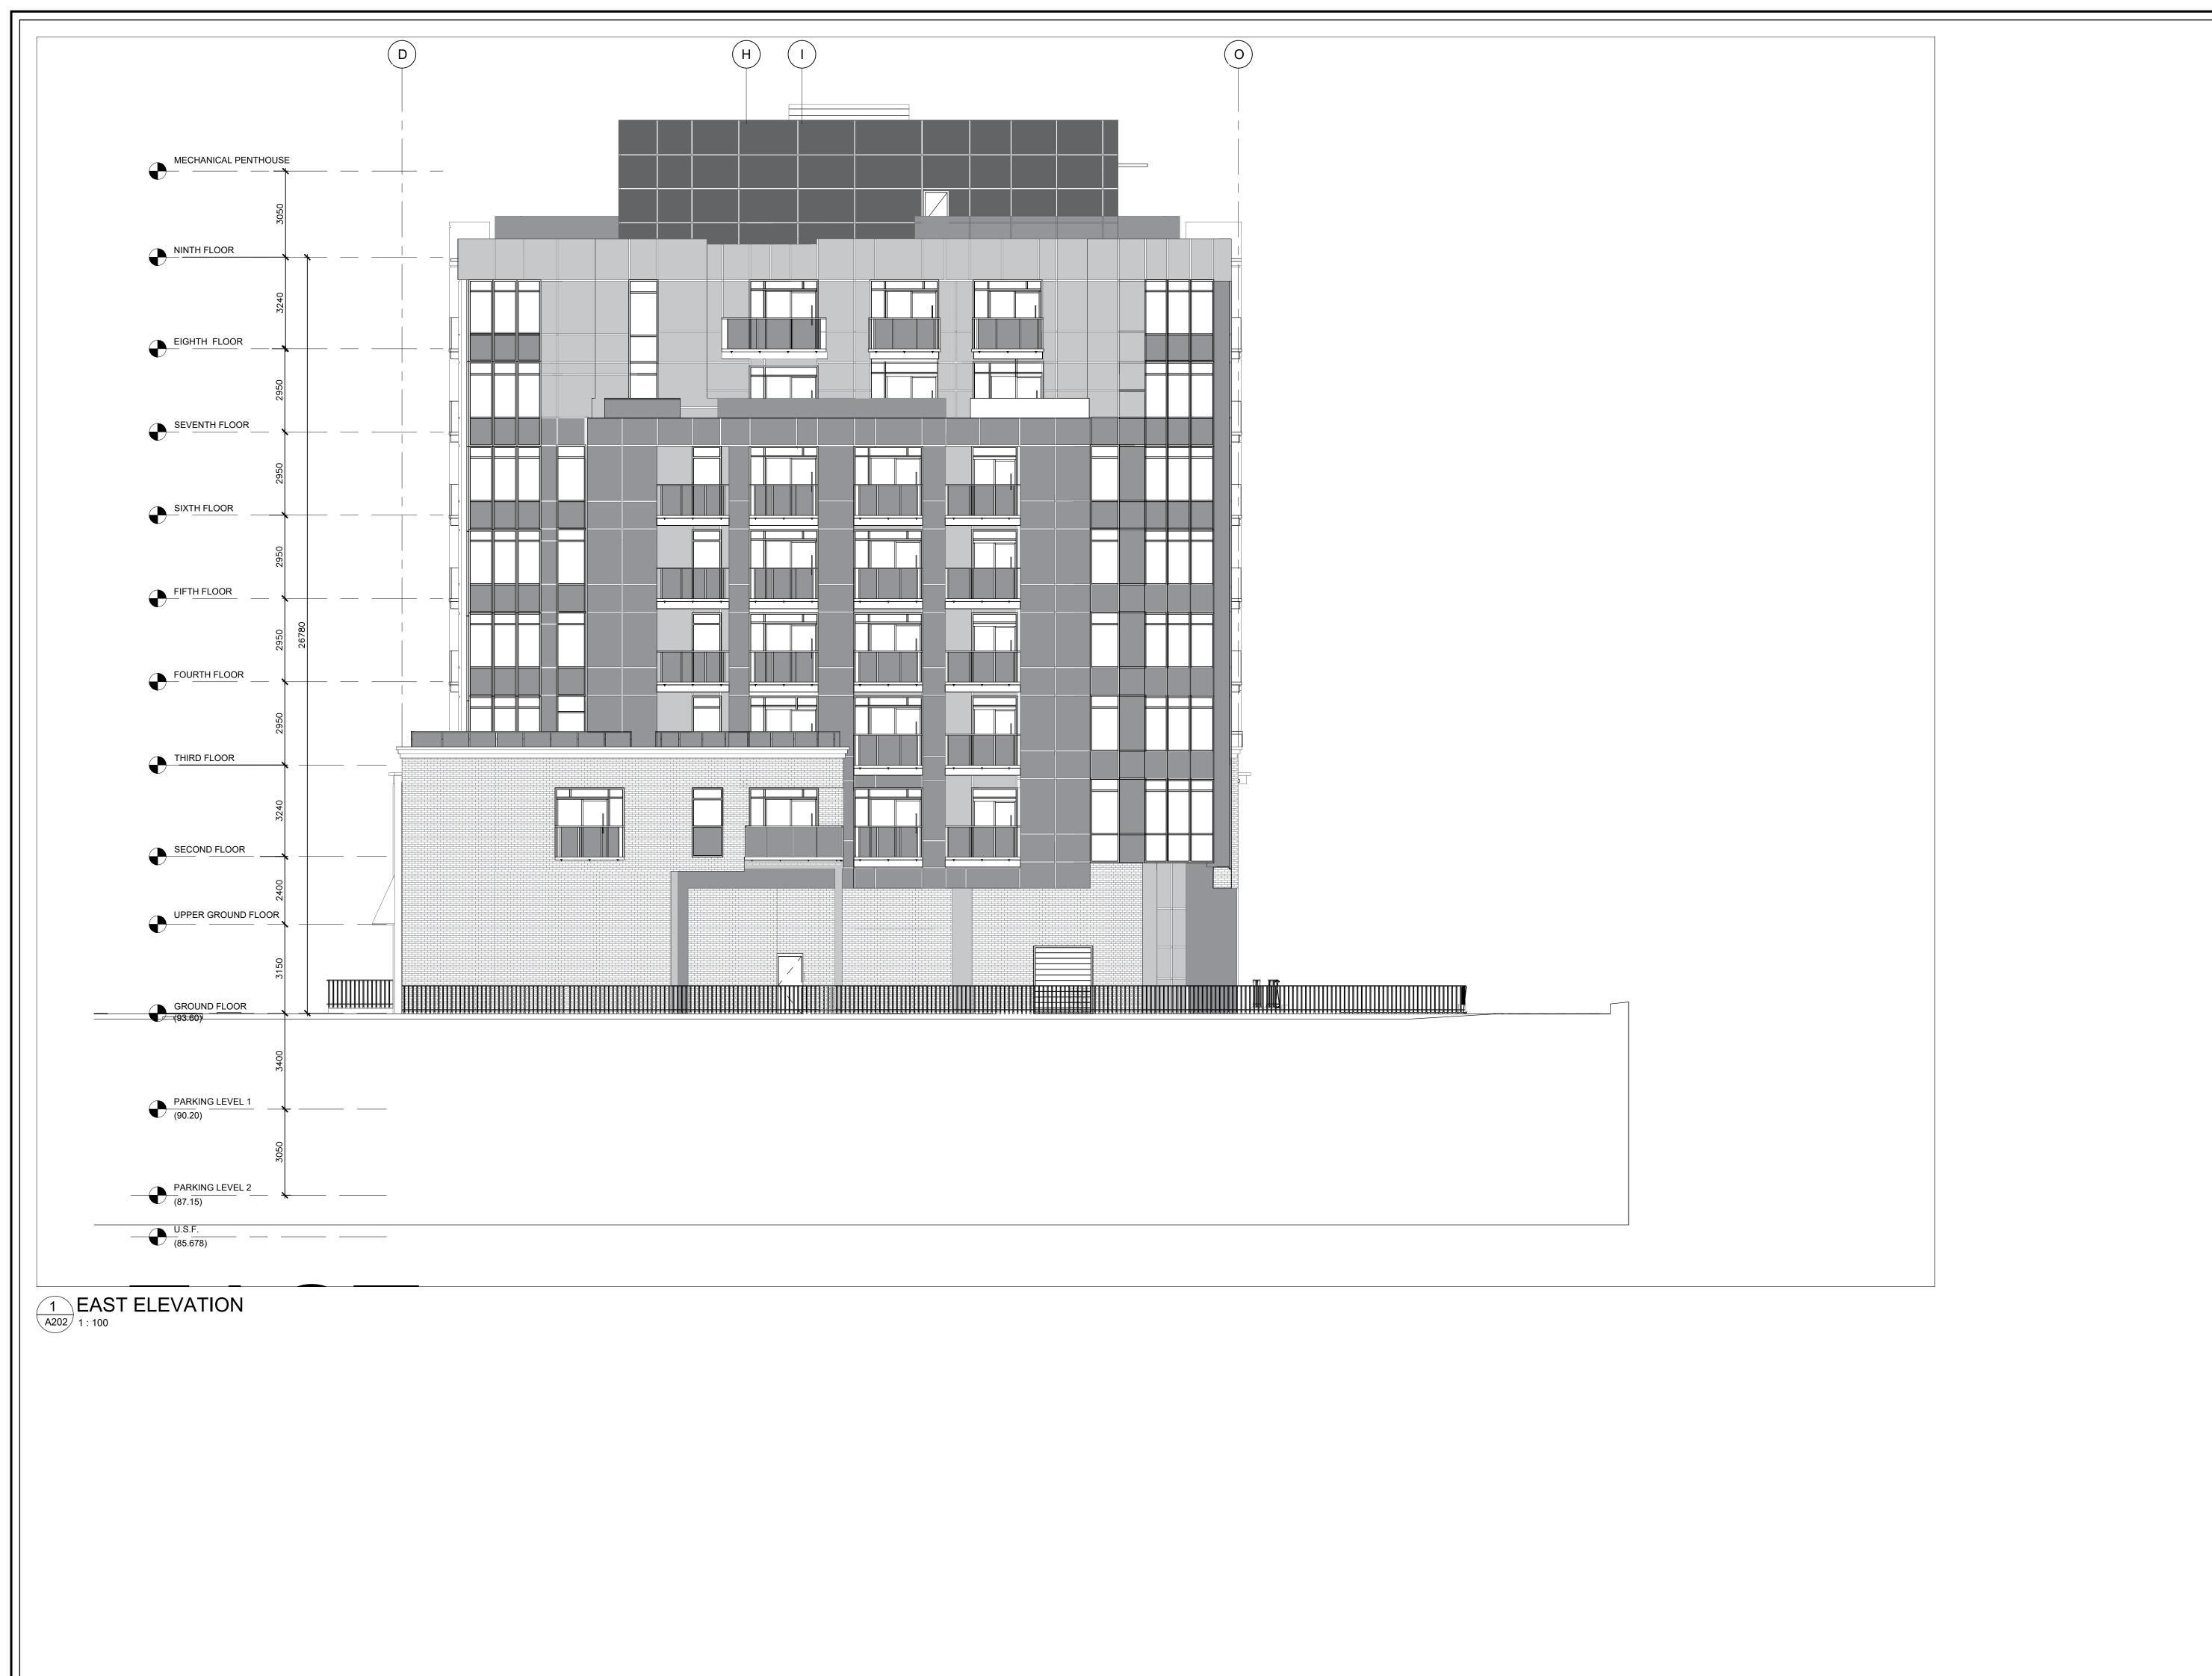

PROJECT TITLE :

BLOCK 10 609 LONGFIELDS DR, OTTAWA, ON

DRAWING TITLE :

EAST ELEVATION

| DATE:        |  | DRAWING NO. |
|--------------|--|-------------|
| SCALE:       |  |             |
| DRAWN BY:    |  | A-203       |
| REVIEWED BY: |  | A-203       |
|              |  |             |