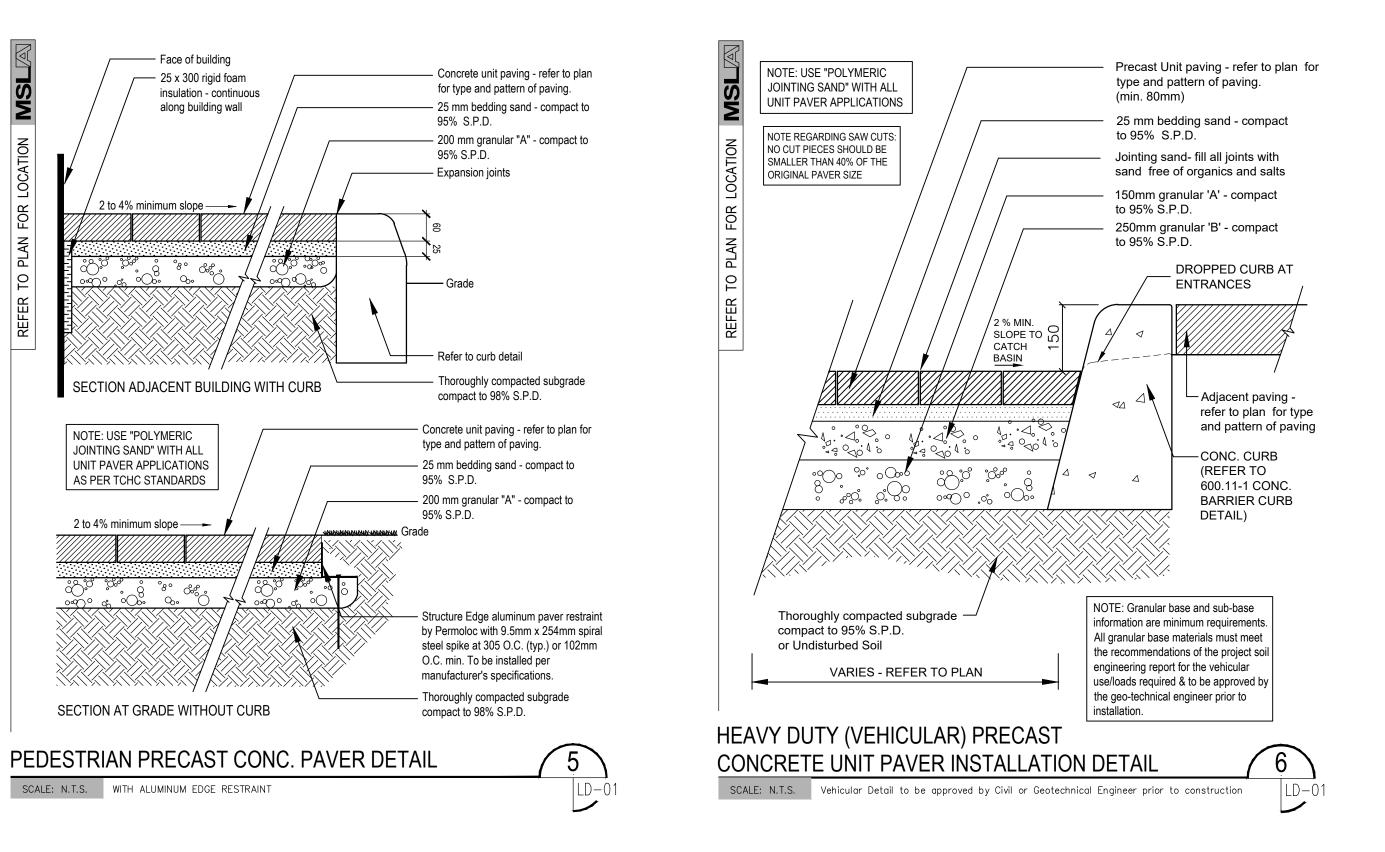

LANDSCAPE SPECIFICATIONS

Face of building

- 25 x 300 rigid foam

along building wall

ಿ ಂೆಂ

SECTION ADJACENT BUILDING WITH CURB

NOTE: USE "POLYMERIC

JOINTING SAND" WITH ALL

UNIT PAVER APPLICATIONS

AS PER TCHC STANDARDS

2 to 4% minimum slope —

SECTION AT GRADE WITHOUT CURB

SCALE: N.T.S. WITH ALUMINUM EDGE RESTRAINT

2 to 4% minimum slope ------

insulation - continuous

SCALE: N.T.S. DATE: