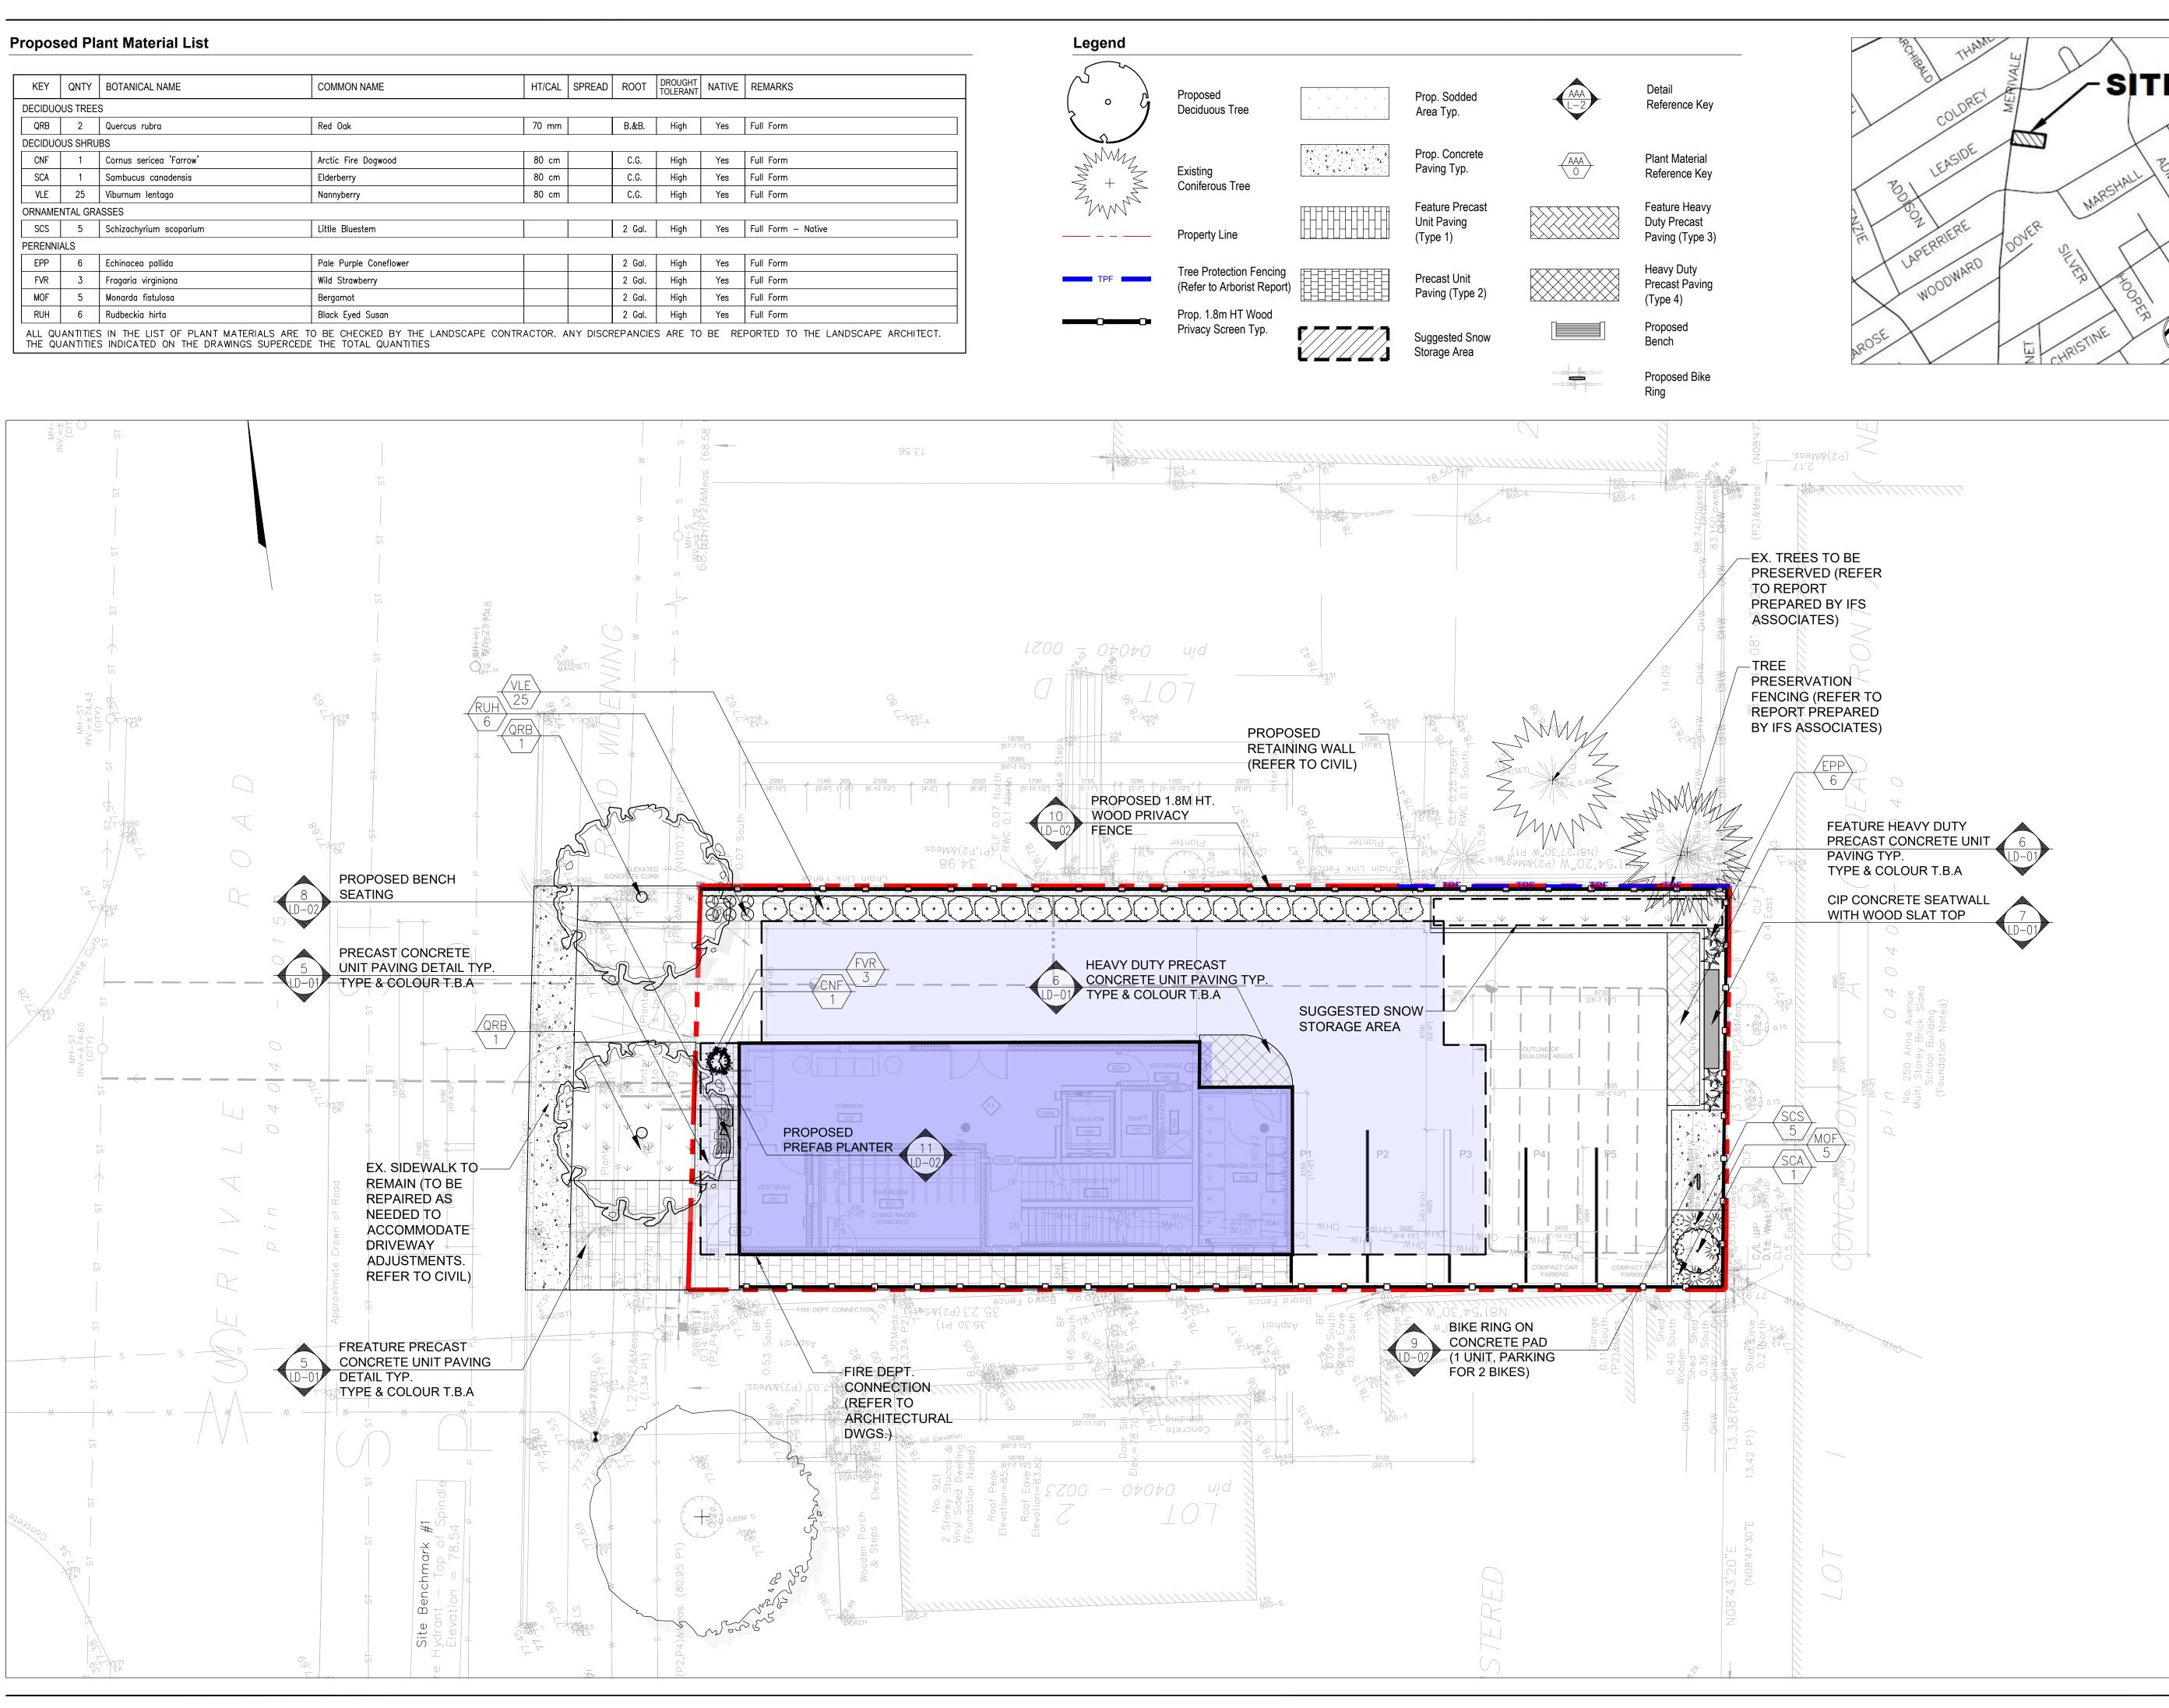

| KEY     | QNTY     | BOTANICAL NAME          | COMMON NAME            | HT/CAL | SPREAD | ROOT   | DROUGHT<br>TOLERANT | NATIVE | REMARKS            |
|---------|----------|-------------------------|------------------------|--------|--------|--------|---------------------|--------|--------------------|
| DECIDUC | OUS TREE | S                       |                        |        |        |        |                     |        | •                  |
| QRB     | 2        | Quercus rubra           | Red Oak                | 70 mm  |        | В.&В.  | High                | Yes    | Full Form          |
| DECIDUC | DUS SHRU | IBS                     |                        |        |        |        |                     |        |                    |
| CNF     | 1        | Cornus sericea 'Farrow' | Arctic Fire Dogwood    | 80 cm  |        | C.G.   | High                | Yes    | Full Form          |
| SCA     | 1        | Sambucus canadensis     | Elderberry             | 80 cm  |        | C.G.   | High                | Yes    | Full Form          |
| VLE     | 25       | Viburnum lentago        | Nannyberry             | 80 cm  |        | C.G.   | High                | Yes    | Full Form          |
| ORNAME  | NTAL GRA | ASSES                   |                        |        |        |        |                     |        |                    |
| SCS     | 5        | Schizachyrium scoparium | Little Bluestem        |        |        | 2 Gal. | High                | Yes    | Full Form — Native |
| PERENN  | IALS     |                         |                        |        |        |        |                     |        | •                  |
| EPP     | 6        | Echinacea pallida       | Pale Purple Coneflower |        |        | 2 Gal. | High                | Yes    | Full Form          |
| FVR     | 3        | Fragaria virginiana     | Wild Strawberry        |        |        | 2 Gal. | High                | Yes    | Full Form          |
| MOF     | 5        | Monarda fistulosa       | Bergamot               |        |        | 2 Gal. | High                | Yes    | Full Form          |
| RUH     | 6        | Rudbeckia hirta         | Black Eyed Susan       |        |        | 2 Gal. | High                | Yes    | Full Form          |

PLANT MATERIAL SIZES AND CONDITIONS ARE TO BE AS INDICATED ON THE LANDSCAPE DRAWING. THE INDIVIDUAL PLANT GROUPING TOTAL AS ILLUSTRATED ON THE PLANTING PLAN SUPERSEDES THE ESTIMATED QUANTITY ON THE MASTER PLANT LIST. CONTRACTOR MUST REPORT ANY DISCREPANCIES TO THE LANDSCAPE ARCHITECT IN WRITING BEFORE COMMENCING ANY WORK. CONTRACTOR WILL ASSUME FULL RESPONSIBILITY IF LANDSCAPE ARCHITECT IS NOT NOTIFIED OF