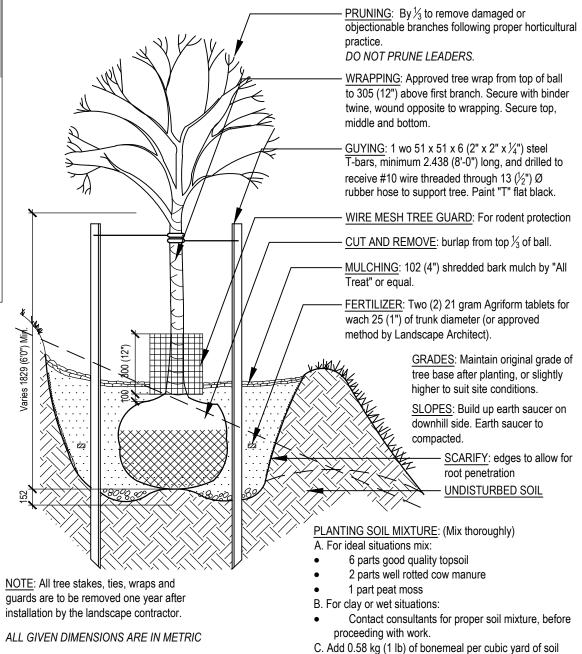

THE DELIVERY OF THE PLANT MATERIAL TO THE JOB SITE.

NOTE: IF THE EXISTING SOIL CONDITIONS ARE CLAY OR WET IN NATURE, CONTACT THE LANDSCAPE ARCHITECT FOR INSTRUCTIONS OF A SUITABLE SOIL MIXTURE. FAILURE TO DO THIS MAY RESULT IN DELAY OF APPROVAL AND ACCEPTANCE.

PLANT MATERIALS

ALL PLANT MATERIAL SHALL CONFORM TO THE STANDARDS OF THE CANADIAN NURSERY TRADES ASSOCIATION FOR SIZE AND SPECIES.

ALL SHRUB AND TREE MATERIAL SHALL BE CONTAINER GROWN, POTTED, S/B OR B/B, UNLESS OTHERWISE NOTED. BARE ROOT PLANTING SHALL BE ACCEPTABLE FOR CERTAIN SPECIES DURING EARLY SPRING OR LATE FALL PLANTING SEASON. CONTRACTOR

SHALL MAKE REQUESTS FOR ROOT CONDITION SUBSTITUTION IN WRITING TO THE LANDSCAPE ARCHITECT PRIOR TO COMMENCEMENT OF PLANTING OPERATIONS. ALL PLANT MATERIAL TO BE CLAY GROWN STOCK UNLESS OTHERWISE NOTED.

PLANT MATERIAL INSTALLATION SCALE: N.T.S. DATE:

\* MULCH - SHREDDED PINE MULCH BY "GRO BARK" OR APPROVED EQUAL. LANDSCAPE ARCHITECT TO APPROVE MULCH BEFORE INSTALLATION. GENERAL MAINTENANCE UNTIL FINAL ACCEPTANCE BY LANDSCAPE ARCHITECT. RODENT PROTECTION THE CONTRACTOR SHALL BE RESPONSIBLE FOR THE PROTECTION OF ALL TREES AND SHRUBS FOR WINTER PROTECTION AND FROM RODENT INJURY FOR THE DURATION OF GUARANTY PERIOD. PROTECTIVE GUARDS SHALL BE EMPLOYED AROUND ALL DECIDUOUS TREES. GUARDS TO BE 150MM DIA. PVC PIPE OR AS MUNICIPAL GUIDELINES. GUARDS SHALL BE INSTALLED PRIOR TO THE

DISCREPANCIES.

PLANT MATERIAL INSTALLATION

CONTRACTORS ASSOCIATION.

APPLICATION OF THE MULCH AND SHOULD BE PLACED A MINIMUM OF 50MM (2") OUT FROM THE TREE TRUNK ON ALL SIDES. ALL SHRUBS AND CONIFEROUS TREES SHALL HAVE AN APPLICATION OF "SKOOT" OR APPROVED EQUIVALENT RODENT FORMULA, TO BE APPLIED AT THE END OF OCTOBER. FOLLOW MANUFACTURER'S DIRECTIONS FOR APPLICATION. GENERAL REQUIREMENTS USE ABOVE SPECIFICATIONS IN CONJUNCTION WITH THE GENERAL LANDSCAPE SPECIFICATIONS OF THE ONTARIO LANDSCAPE CONTRACTORS ASSOCIATION, THE NURSERY SOD GROWERS ASSOCIATION OF ONTARIO AND WITH THE GUIDE SPECIFICATIONS FOR NURSERY STOCK OF THE CANADIAN NURSERY TRADES ASSOCIATION. USE ONLY PLANT MATERIAL TRUE TO NAME, SIZE AND GRADE AS SPECIFIED ON PLANTING PLAN; PROVIDE SUFFICIENT LABELS OR MARKINGS TO INDICATE CLEARLY THE VARIETY, SIZE AND GRADE OF

EACH SPECIMEN OR BUNDLE. OBTAIN APPROVAL FOR SUBSTITUTIONS AS TO VARIETY, SIZE OR GRADE FROM THE LANDSCAPE ARCHITECT. USE ONLY NURSERY

STOCK GROWN UNDER PROPER HORTICULTURAL PRACTICES, VIABLE, FREE FROM PEST AND DISEASE AND UNDAMAGED. CHECK LOCATIONS AND OBTAIN STAKEOUTS OF ALL UTILITY LINES BEFORE EXCAVATION. OBTAIN ALL NECESSARY PERMITS BEFORE COMMENCEMENT OF CONSTRUCTION. REPORT IN WRITING ANY DISCREPANCIES IN THE DRAWINGS, SPECIFICATIONS AND CONTRACT DOCUMENTS TO THE LANDSCAPE ARCHITECT BEFORE THE END OF THE BIDDING PROCESS AND COMMENCEMENT OF CONSTRUCTION. THESE SPECIFICATIONS MAY BE SUPERCEDED BY ADDITIONAL SPECIFICATIONS SET OUT IN THE TENDER DOCUMENTS. CONTRACTOR TO REVIEW ALL DOCUMENTS.

PROVIDE ONE FULL YEAR GUARANTEE ON ALL LANDSCAPE WORK FROM DATE OF FINAL ACCEPTANCE BY LANDSCAPE ARCHITECT.

GUARANTEE PERIOD GUARANTEE PERIOD MAY BE EXTENDED TO TWO FULL YEARS DEPENDING ON MUNICIPAL STANDARDS. CONTRACTOR TO VERIFY WITH OWNER AND LANDSCAPE ARCHITECT.

PLANT MATERIAL SIZES AND CONDITIONS ARE TO BE AS INDICATED ON THE LANDSCAPE DRAWING. THE INDIVIDUAL PLANT GROUPING TOTAL AS ILLUSTRATED ON THE PLANTING PLAN SUPERSEDES THE ESTIMATED QUANTITY ON THE MASTER PLANT LIST. CONTRACTOR MUST REPORT ANY DISCREPANCIES TO THE LANDSCAPE ARCHITECT IN WRITING BEFORE COMMENCING ANY WORK. CONTRACTOR WILL ASSUME FULL RESPONSIBILITY IF LANDSCAPE ARCHITECT IS NOT NOTIFIED OF

WRAP ALL DECIDUOUS TREES UNDER EXPERIENCED SUPERVISION ONLY TO THE SPECIFICATIONS OF THE ONTARIO LANDSCAPE

C. Add 0.58 kg (1 lb) of bonemeal per cubic yard of soil

pockets and prevent settlement.

SCALE: N.T.S. DATE:

D. Soil mixture should be firmly compacted to eliminate air

STANDARD SHRUB PLANTING DETAIL

specifications or apply "Skoot" at the end of October.

Note: All tree stakes, ties and guards are to be removed

one year after installation by the landscape contractor.

installation by the landscape contractor. ALL GIVEN DIMENSIONS ARE IN METRIC WIRE BASKETS OR STRING ON ROOT BALL - CUT AND TOP REMOVE  $\frac{2}{3}$ 

170 The Donway W Suite 206.

Toronto, Ontario, Canada. M3C 2G3

tel. 416.492.9966 | email. info@msla.ca

D. Soil mixture should be firmly compacted to eliminate air

pockets and prevent settlement.

## STANDARD DECIDUOUS TREE DETAIL

SCALE: N.T.S. DATE: