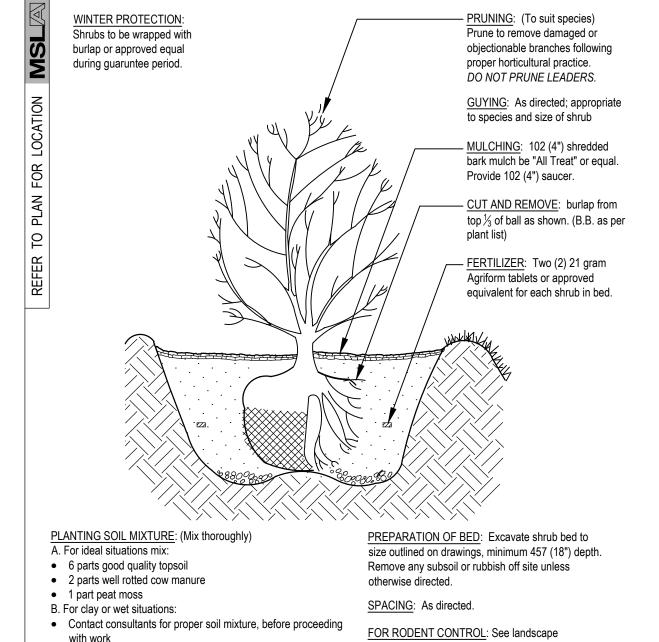

WRAP ALL DECIDUOUS TREES UNDER EXPERIENCED SUPERVISION ONLY TO THE SPECIFICATIONS OF THE ONTARIO LANDSCAPE

C. Add 0.58 kg (1 lb) of bonemeal per cubic yard of soil

pockets and prevent settlement.

SCALE: N.T.S. DATE:

D. Soil mixture should be firmly compacted to eliminate air

STANDARD SHRUB PLANTING DETAIL

specifications or apply "Skoot" at the end of October.

Note: All tree stakes, ties and guards are to be removed

one year after installation by the landscape contractor.

installation by the landscape contractor. ALL GIVEN DIMENSIONS ARE IN METRIC WIRE BASKETS OR STRING ON ROOT BALL - CUT AND TOP REMOVE  $\frac{2}{3}$ 

170 The Donway W Suite 206.

Toronto, Ontario, Canada. M3C 2G3

## STANDARD DECIDUOUS TREE DETAIL

SCALE: N.T.S. DATE: