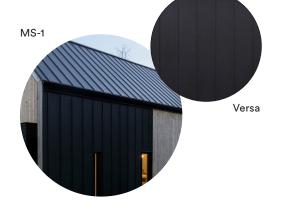

Brick cladding such as "Black Diamond Velour" of Belden or equivalent, "Norman" dimensions.

Pinched bead steel cladding such as Mac Metal's MS-1 model when lined on the front and Versa 12" wide panel model in other areas. Titanium black color.

Pinched bead steel cladding such as
Mac Metal's MS-1 model when lined
on the front and Versa 12" wide panel
model in other areas. Titanium black

color.

M4

Metal pannel cladding, model such as
Mac Metal "Versa", 12" wide panel,
brushed zinc color.