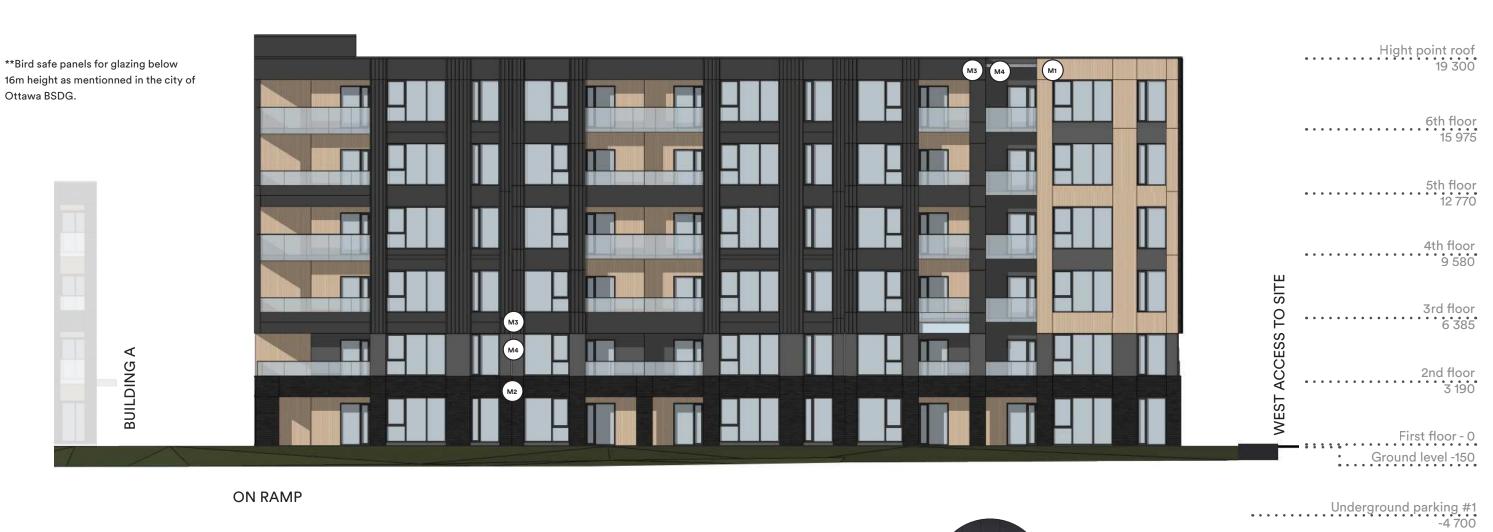

## D1 Building A West elevation

\*\*Bird safe panels for glazing below 16m height as mentionned in the city of Ottawa BSDG.

ON RAMP FACADE

M<sub>1</sub>

Claddind of 6" wide metal planks with wood finish, installed vertically. Model such as Mac Metal "Norwood" or equivalent, color Cork.

Brick cladding such as "Black Diamond Velour" of Belden or equivalent, "Norman" dimensions.

Pinched bead steel cladding such as Mac Metal's MS-1 model when lined on the front and Versa 12" wide panel model in other areas. Titanium black color.

Metal pannel cladding, model such as Mac Metal "Versa", 12" wide panel, brushed zinc color.

Submission Phase 3 - V2 Visual document Projet No 109821B 20 / 12 / 2024

Underground parking #2 -4 700