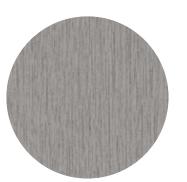

Metal pannel cladding, model such as Mac Metal "Versa", 12" wide panel, brushed zinc color.

Submission Phase 3 - V2 Visual document Projet No 109821B 20 / 12 / 2024

Underground parking #2 -4 700

Metal pannel cladding, model such as Mac Metal "Versa", 12" wide panel, brushed zinc color.

> Submission Phase 3 - V2 Visual document

Metal pannel cladding, model such as Mac Metal "Versa", 12" wide panel, brushed zinc color.

Submission Phase 3 - V2 Projet No 109821B LemayMichaud 3479 ST-JOSEPH BOULVD 20 / 12 / 2024 Visual document

\*\*Bird safe panels for glazing below 16m height as mentionned in the city of Ottawa BSDG.

Metal pannel cladding, model such as Mac Metal "Versa", 12" wide panel, brushed zinc color.

Submission Phase 3 - V2 Projet No 109821B Lemay Michaud Visual document 20 / 12 / 2024