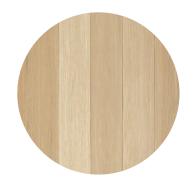

## D1 Building A West elevation

\*\*Bird safe panels for glazing below 16m height as mentionned in the city of Ottawa BSDG.

ON RAMP FACADE

M<sub>1</sub>

Claddind of 6" wide metal planks with wood finish, installed vertically. Model such as Mac Metal "Norwood" or equivalent, color Cork.

#### WOONERF AND CENTRAL SPACE

M<sub>1</sub>

Claddind of 6" wide metal planks with wood finish, installed vertically. Model such as Mac Metal "Norwood" or equivalent, color Cork.

Brick cladding such as "Black Diamond Velour" of Belden or equivalent, "Norman" dimensions.