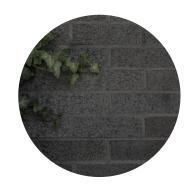

Brick cladding such as "Black Diamond Velour" of Belden or equivalent, "Norman" dimensions.

Pinched bead steel cladding such as Mac Metal's MS-1 model when lined on the front and Versa 12" wide panel model in other areas. Titanium black color.