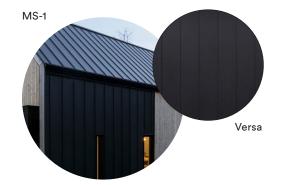

Brick cladding such as "Black Diamond Velour" of Belden or equivalent, "Norman" dimensions.

Pinched bead steel cladding such as Mac Metal's MS-1 model when lined on the front and Versa 12" wide panel model in other areas. Titanium black color.

Pinched bead steel cladding such as
Mac Metal's MS-1 model when lined
on the front and Versa 12" wide panel
model in other areas. Titanium black

color.

M4

Metal pannel cladding, model such as
Mac Metal "Versa", 12" wide panel,
brushed zinc color.

Pinched bead steel cladding such as Mac Metal's MS-1 model when lined on the front and Versa 12" wide panel model in other areas. Titanium black color.

Metal pannel cladding, model such as Mac Metal "Versa", 12" wide panel, brushed zinc color.

#### **NORTH ELEVATION**

Pinched bead steel cladding such as Mac Metal's MS-1 model when lined on the front and Versa 12" wide panel model in other areas. Titanium black color.

Metal pannel cladding, model such as Mac Metal "Versa", 12" wide panel, brushed zinc color.

#### **NORTH ELEVATION**

M3

Pinched bead steel cladding such as Mac Metal's MS-1 model when lined on the front and Versa 12" wide panel model in other areas. Titanium black color.

Metal pannel cladding, model such as Mac Metal "Versa", 12" wide panel, brushed zinc color.