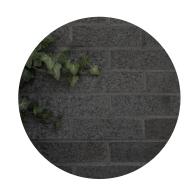

Brick cladding such as "Black Diamond Velour" of Belden or equivalent, "Norman" dimensions.

Pinched bead steel cladding such as Mac Metal's MS-1 model when lined on the front and Versa 12" wide panel model in other areas. Titanium black color.