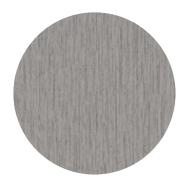

Metal pannel cladding, model such as Mac Metal "Versa", 12" wide panel, brushed zinc color.

Submission Phase 3 - V2 Visual document Projet No 109821B 20 / 12 / 2024

Underground parking #2 -4 700

Metal pannel cladding, model such as Mac Metal "Versa", 12" wide panel, brushed zinc color.

> Submission Phase 3 - V2 Visual document