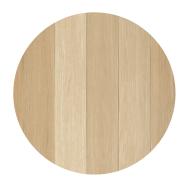

## D1 Building A West elevation

\*\*Bird safe panels for glazing below 16m height as mentionned in the city of Ottawa BSDG.

ON RAMP FACADE

M<sub>1</sub>

Claddind of 6" wide metal planks with wood finish, installed vertically. Model such as Mac Metal "Norwood" or equivalent, color Cork.

#### WOONERF AND CENTRAL SPACE

M<sub>1</sub>

Claddind of 6" wide metal planks with wood finish, installed vertically. Model such as Mac Metal "Norwood" or equivalent, color Cork.

Brick cladding such as "Black Diamond Velour" of Belden or equivalent, "Norman" dimensions.

### Building B West Elevation

Claddind of 6" wide metal planks with wood finish, installed vertically. Model such as Mac Metal "Norwood" or equivalent, color Cork.

Brick cladding such as "Black Diamond Velour" of Belden or equivalent, "Norman" dimensions.

#### **SOUTH ELEVATION**

Claddind of 6" wide metal planks with wood finish, installed vertically. Model such as Mac Metal "Norwood" or equivalent, color Cork.

WOONERF

Brick cladding such as "Black Diamond Velour" of Belden or equivalent, "Norman" dimensions.

#### **WOONERF FACADE**

M<sub>1</sub>

Claddind of 6" wide metal planks with wood finish, installed vertically. Model such as Mac Metal "Norwood" or equivalent, color Cork.

Brick cladding such as "Black Diamond Velour" of Belden or equivalent, "Norman" dimensions.

#### SOUTH ELEVATION

M1

Claddind of 6" wide metal planks with wood finish, installed vertically. Model such as Mac Metal "Norwood" or equivalent, color Cork.

Brick cladding such as "Black Diamond Velour" of Belden or equivalent, "Norman" dimensions.

#### **PUBLIC GREEN SPACE**

Claddind of 6" wide metal planks with wood finish, installed vertically. Model such as Mac Metal "Norwood" or equivalent, color Cork.

Brick cladding such as "Black Diamond Velour" of Belden or equivalent, "Norman" dimensions.

### Building D South Elevation

\*\*Bird safe panels for glazing below 16m height as mentionned in the city of Ottawa BSDG.

5th floor 12 770

12

ST-JOSEPH BOULEVARD

Underground parking #1 -3 735

Claddind of 6" wide metal planks with wood finish, installed vertically. Model such as Mac Metal "Norwood" or equivalent, color Cork.

## O1 Building D South Elevation

Underground parking #1 -3 735

14

M1

Claddind of 6" wide metal planks with wood finish, installed vertically. Model such as Mac Metal "Norwood" or equivalent, color Cork.

Brick cladding such as "Black Diamond Velour" of Belden or equivalent, "Norman" dimensions.

## O1 Building D West Elevation

\*\*Bird safe panels for glazing below 16m height as mentionned in the city of Ottawa BSDG.

Underground parking #1 -3 735

15

M1

Claddind of 6" wide metal planks with wood finish, installed vertically. Model such as Mac Metal "Norwood" or equivalent, color Cork.