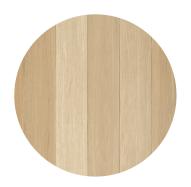

## D1 Building A West elevation

\*\*Bird safe panels for glazing below 16m height as mentionned in the city of Ottawa BSDG.

ON RAMP FACADE

M<sub>1</sub>

Claddind of 6" wide metal planks with wood finish, installed vertically. Model such as Mac Metal "Norwood" or equivalent, color Cork.

#### WOONERF AND CENTRAL SPACE

M<sub>1</sub>

Claddind of 6" wide metal planks with wood finish, installed vertically. Model such as Mac Metal "Norwood" or equivalent, color Cork.

Brick cladding such as "Black Diamond Velour" of Belden or equivalent, "Norman" dimensions.