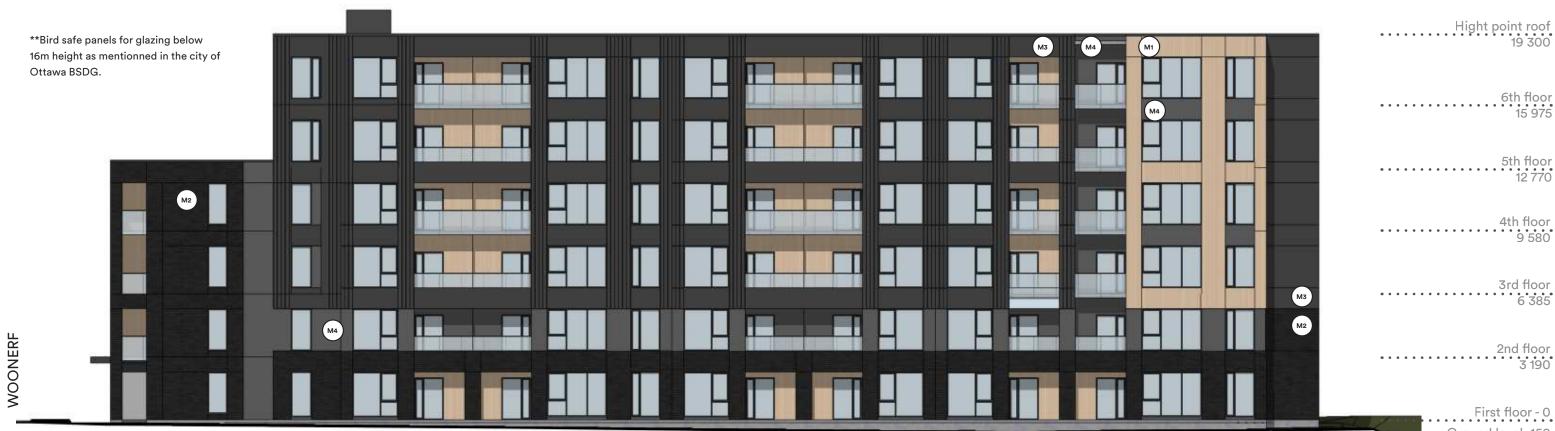

## D1 Building A West elevation

\*\*Bird safe panels for glazing below 16m height as mentionned in the city of Ottawa BSDG.

ON RAMP FACADE

M<sub>1</sub>

Claddind of 6" wide metal planks with wood finish, installed vertically. Model such as Mac Metal "Norwood" or equivalent, color Cork.

Brick cladding such as "Black Diamond Velour" of Belden or equivalent, "Norman" dimensions.

Pinched bead steel cladding such as Mac Metal's MS-1 model when lined on the front and Versa 12" wide panel model in other areas. Titanium black color.

Metal pannel cladding, model such as Mac Metal "Versa", 12" wide panel, brushed zinc color.

Submission Phase 3 - V2 Visual document Projet No 109821B 20 / 12 / 2024

Underground parking #2 -4 700

## O1 Building A South Elevation

\*\*Bird safe panels for glazing below 16m height as mentionned in the city of Ottawa BSDG.

19 300 6th floor 15 975 5th floor 12 770

> 4th floor 9 580

> > 3rd floor 6 385

2nd floor 3 190

First floor - 0 Ground level -150

Underground parking #2 -4 700