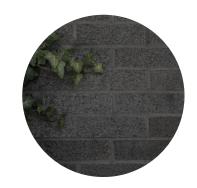

Brick cladding such as "Black Diamond Velour" of Belden or equivalent, "Norman" dimensions.

Pinched bead steel cladding such as Mac Metal's MS-1 model when lined on the front and Versa 12" wide panel model in other areas. Titanium black color.