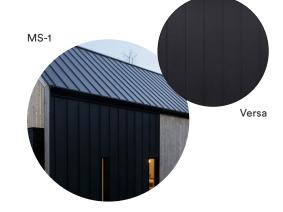

Brick cladding such as "Black Diamond Velour" of Belden or equivalent, "Norman" dimensions.

Pinched bead steel cladding such as Mac Metal's MS-1 model when lined on the front and Versa 12" wide panel model in other areas. Titanium black color.

Pinched bead steel cladding such as
Mac Metal's MS-1 model when lined
on the front and Versa 12" wide panel
model in other areas. Titanium black

color.

M4

Metal pannel cladding, model such as
Mac Metal "Versa", 12" wide panel,
brushed zinc color.

Pinched bead steel cladding such as Mac Metal's MS-1 model when lined on the front and Versa 12" wide panel model in other areas. Titanium black color.

Metal pannel cladding, model such as Mac Metal "Versa", 12" wide panel, brushed zinc color.