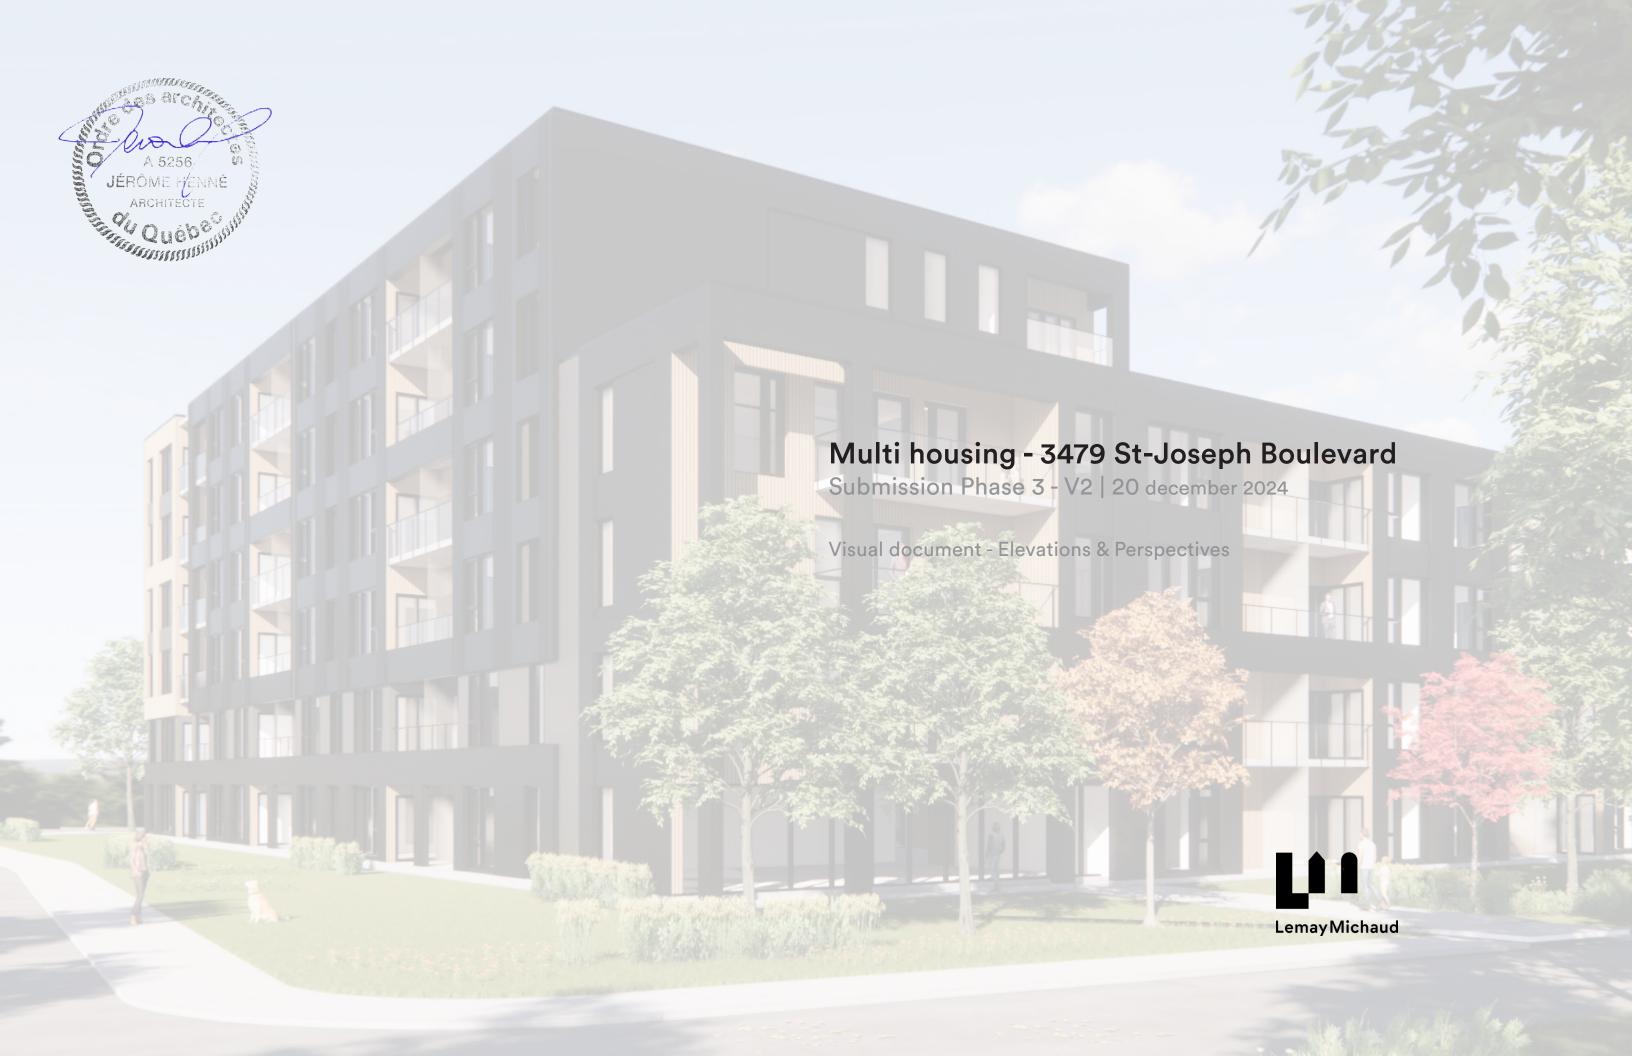

## O1 Building A North Elevation

Lemay Michaud Visual document 20 / 12 / 2024 02

## D1 Building A West elevation

\*\*Bird safe panels for glazing below 16m height as mentionned in the city of Ottawa BSDG.

ON RAMP FACADE

M<sub>1</sub>

Claddind of 6" wide metal planks with wood finish, installed vertically. Model such as Mac Metal "Norwood" or equivalent, color Cork.

Brick cladding such as "Black Diamond Velour" of Belden or equivalent, "Norman" dimensions.

Pinched bead steel cladding such as Mac Metal's MS-1 model when lined on the front and Versa 12" wide panel model in other areas. Titanium black color.

Metal pannel cladding, model such as Mac Metal "Versa", 12" wide panel, brushed zinc color.

Submission Phase 3 - V2 Visual document Projet No 109821B 20 / 12 / 2024

Underground parking #2 -4 700