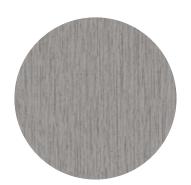

Metal pannel cladding, model such as Mac Metal "Versa", 12" wide panel, brushed zinc color.

Submission Phase 3 - V2 Visual document Projet No 109821B 20 / 12 / 2024

Underground parking #2 -4 700

Metal pannel cladding, model such as Mac Metal "Versa", 12" wide panel, brushed zinc color.

> Submission Phase 3 - V2 Visual document

Metal pannel cladding, model such as Mac Metal "Versa", 12" wide panel, brushed zinc color.

Submission Phase 3 - V2 Projet No 109821B LemayMichaud 3479 ST-JOSEPH BOULVD 20 / 12 / 2024 Visual document

\*\*Bird safe panels for glazing below 16m height as mentionned in the city of Ottawa BSDG.

Metal pannel cladding, model such as Mac Metal "Versa", 12" wide panel, brushed zinc color.

Submission Phase 3 - V2 Projet No 109821B Lemay Michaud Visual document 20 / 12 / 2024