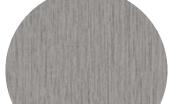

Metal pannel cladding, model such as Mac Metal "Versa", 12" wide panel, brushed zinc color.

Submission Phase 3 - V2 Visual document Projet No 109821B 20 / 12 / 2024

Underground parking #2 -4 700

Metal pannel cladding, model such as Mac Metal "Versa", 12" wide panel, brushed zinc color.

> Submission Phase 3 - V2 Visual document

Metal pannel cladding, model such as Mac Metal "Versa", 12" wide panel, brushed zinc color.

Submission Phase 3 - V2 Projet No 109821B LemayMichaud 3479 ST-JOSEPH BOULVD 20 / 12 / 2024 Visual document

\*\*Bird safe panels for glazing below 16m height as mentionned in the city of Ottawa BSDG.

Metal pannel cladding, model such as Mac Metal "Versa", 12" wide panel, brushed zinc color.

Submission Phase 3 - V2 Projet No 109821B Lemay Michaud Visual document 20 / 12 / 2024