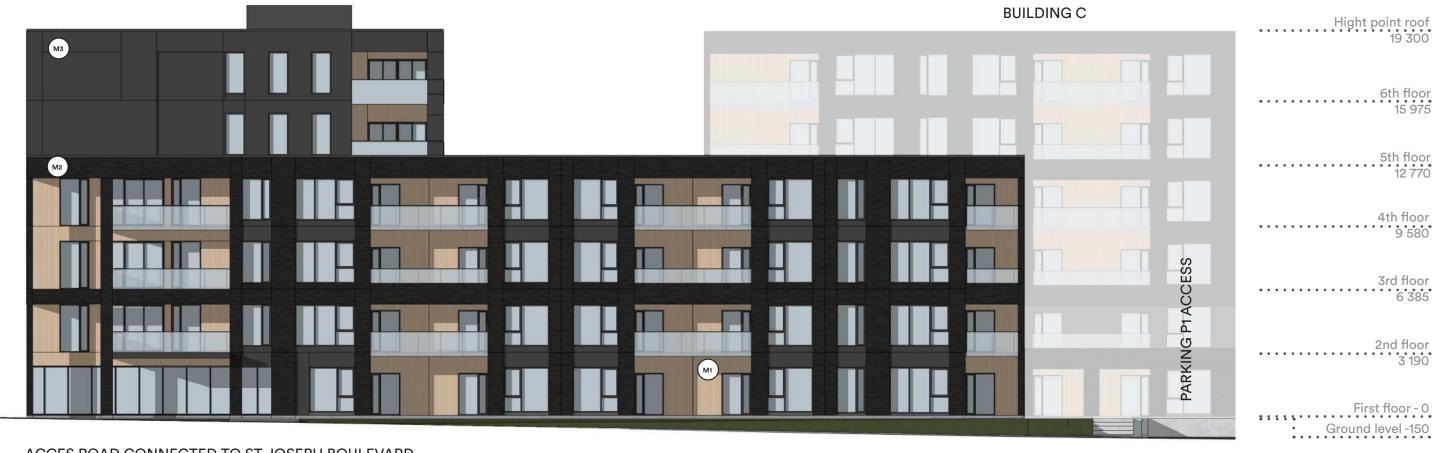

### Building C **East Elevation**

\*\*Bird safe panels for glazing below 16m height as mentionned in the city of Ottawa BSDG.

WEST ACCESS TO SITE

Hight point roof
19 300 6th floor 15 975 4th floor 9 580 3rd floor 6 385 2nd floor 3 190

First floor - 0 Ground level -150

Underground parking #1 -3 735

#### **PUBLIC GREEN SPACE**

Claddind of 6" wide metal planks with wood finish, installed vertically. Model such as Mac Metal "Norwood" or equivalent, color Cork.

Brick cladding such as "Black Diamond Velour" of Belden or equivalent, "Norman" dimensions.

Pinched bead steel cladding such as Mac Metal's MS-1 model when lined on the front and Versa 12" wide panel model in other areas. Titanium black color.

Metal pannel cladding, model such as Mac Metal "Versa", 12" wide panel, brushed zinc color.