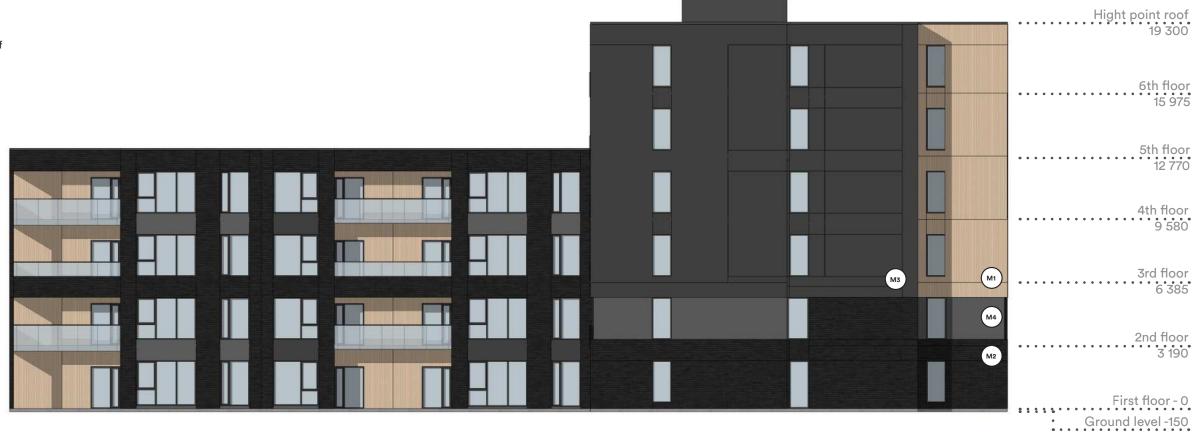

## O1 Building A South Elevation

\*\*Bird safe panels for glazing below 16m height as mentionned in the city of Ottawa BSDG.

19 300 6th floor 15 975 5th floor 12 770

> 4th floor 9 580

> > 3rd floor 6 385

2nd floor 3 190

First floor - 0 Ground level -150

Underground parking #2 -4 700