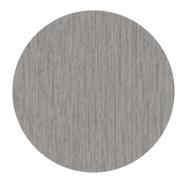

Metal pannel cladding, model such as Mac Metal "Versa", 12" wide panel, brushed zinc color.

Submission Phase 3 - V2 Visual document Projet No 109821B 20 / 12 / 2024

Underground parking #2 -4 700

Metal pannel cladding, model such as Mac Metal "Versa", 12" wide panel, brushed zinc color.

> Submission Phase 3 - V2 Visual document