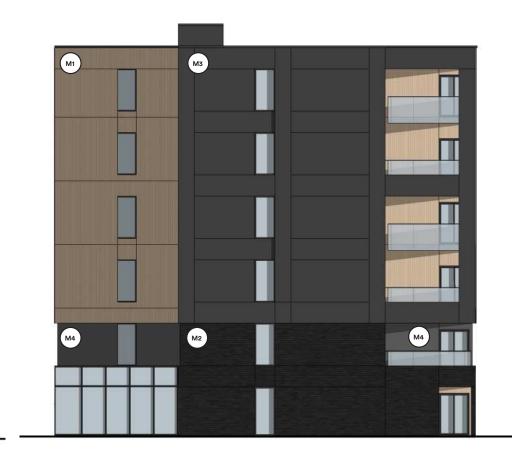

## O1 Building A South Elevation

\*\*Bird safe panels for glazing below 16m height as mentionned in the city of Ottawa BSDG.

19 300 6th floor 15 975 5th floor 12 770

> 4th floor 9 580

> > 3rd floor 6 385

2nd floor 3 190

First floor - 0 Ground level -150

Underground parking #2 -4 700

### Building A **East Elevation**

6th floor 15 975 5th floor 12 770 3rd floor 6 385 2nd floor 3 190 Ground level -150 • • • • • • • • • • • • • • Underground parking #2 -4 700

Claddind of 6" wide metal planks with wood finish, installed vertically. Model such as Mac Metal "Norwood" or equivalent, color Cork.

Brick cladding such as "Black Diamond Velour" of Belden or equivalent, "Norman" dimensions.

Pinched bead steel cladding such as Mac Metal's MS-1 model when lined on the front and Versa 12" wide panel model in other areas. Titanium black color.

Metal pannel cladding, model such as Mac Metal "Versa", 12" wide panel, brushed zinc color.

> Submission Phase 3 - V2 Visual document