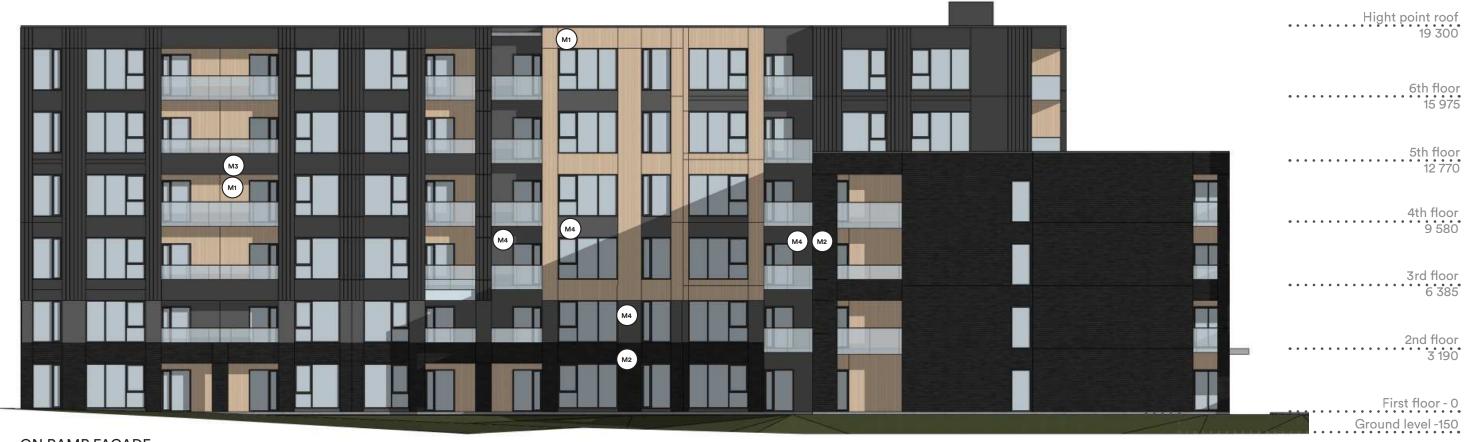

#### WOONERF AND CENTRAL SPACE

M<sub>1</sub>

Claddind of 6" wide metal planks with wood finish, installed vertically. Model such as Mac Metal "Norwood" or equivalent, color Cork.

Brick cladding such as "Black Diamond Velour" of Belden or equivalent, "Norman" dimensions.

Pinched bead steel cladding such as
Mac Metal's MS-1 model when lined
on the front and Versa 12" wide panel
model in other areas. Titanium black

color.

M4

Metal pannel cladding, model such as
Mac Metal "Versa", 12" wide panel,
brushed zinc color.