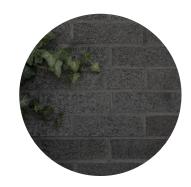

Brick cladding such as "Black Diamond Velour" of Belden or equivalent, "Norman" dimensions.

Pinched bead steel cladding such as Mac Metal's MS-1 model when lined on the front and Versa 12" wide panel model in other areas. Titanium black color.