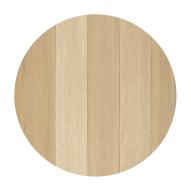

## D1 Building A West elevation

\*\*Bird safe panels for glazing below 16m height as mentionned in the city of Ottawa BSDG.

ON RAMP FACADE

M<sub>1</sub>

Claddind of 6" wide metal planks with wood finish, installed vertically. Model such as Mac Metal "Norwood" or equivalent, color Cork.

#### WOONERF AND CENTRAL SPACE

M<sub>1</sub>

Claddind of 6" wide metal planks with wood finish, installed vertically. Model such as Mac Metal "Norwood" or equivalent, color Cork.

Brick cladding such as "Black Diamond Velour" of Belden or equivalent, "Norman" dimensions.