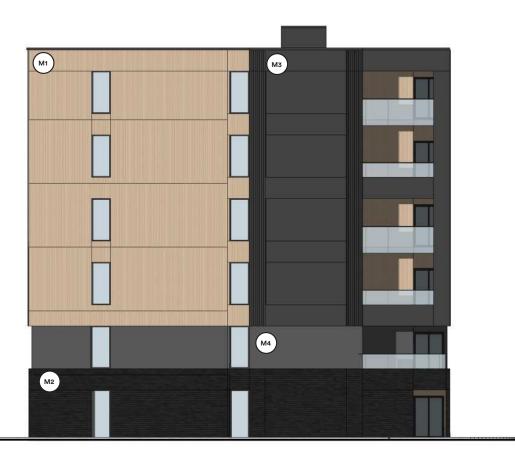

## O1 Building A North Elevation

Lemay Michaud Visual document 20 / 12 / 2024 02

## D1 Building A West elevation

\*\*Bird safe panels for glazing below 16m height as mentionned in the city of Ottawa BSDG.

ON RAMP FACADE

M<sub>1</sub>

Claddind of 6" wide metal planks with wood finish, installed vertically. Model such as Mac Metal "Norwood" or equivalent, color Cork.

Brick cladding such as "Black Diamond Velour" of Belden or equivalent, "Norman" dimensions.

Pinched bead steel cladding such as Mac Metal's MS-1 model when lined on the front and Versa 12" wide panel model in other areas. Titanium black color.

Metal pannel cladding, model such as Mac Metal "Versa", 12" wide panel, brushed zinc color.

Submission Phase 3 - V2 Visual document Projet No 109821B 20 / 12 / 2024

Underground parking #2 -4 700