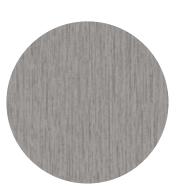

Metal pannel cladding, model such as Mac Metal "Versa", 12" wide panel, brushed zinc color.

Submission Phase 3 - V2 Visual document Projet No 109821B 20 / 12 / 2024

Underground parking #2 -4 700

Metal pannel cladding, model such as Mac Metal "Versa", 12" wide panel, brushed zinc color.

> Submission Phase 3 - V2 Visual document

Metal pannel cladding, model such as Mac Metal "Versa", 12" wide panel, brushed zinc color.

Submission Phase 3 - V2 Projet No 109821B LemayMichaud 3479 ST-JOSEPH BOULVD 20 / 12 / 2024 Visual document

\*\*Bird safe panels for glazing below 16m height as mentionned in the city of Ottawa BSDG.

Metal pannel cladding, model such as Mac Metal "Versa", 12" wide panel, brushed zinc color.

Submission Phase 3 - V2 Projet No 109821B Lemay Michaud Visual document 20 / 12 / 2024