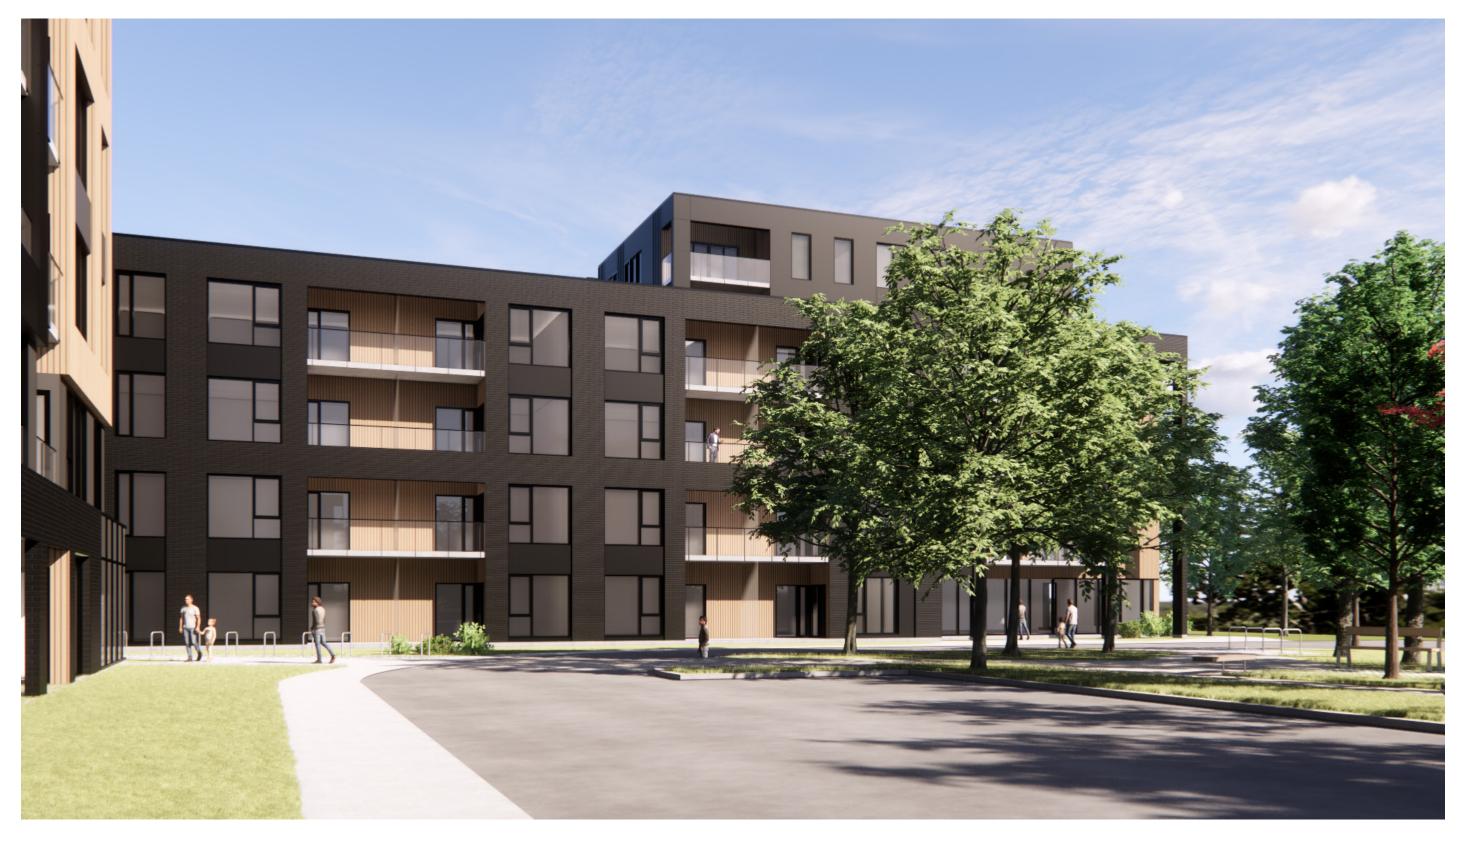

Velour" of Belden or equivalent, "Norman" dimensions.



Pinched bead steel cladding such as Mac Metal's MS-1 model when lined on the front and Versa 12" wide panel model in other areas. Titanium black color.



Metal pannel cladding, model such as Mac Metal "Versa", 12" wide panel, brushed zinc color.

Submission Phase 3 - V2 Projet No 109821B Lemay Michaud Visual document 20 / 12 / 2024

# O2 Perspective St-Joseph Boulevard



Submission Phase 3 - V2 Visual document

O2 Perspective
Acces from St-Joseph Boulevard



Submission Phase 3 - V2 Visual document

O2 Perspective
Green space between C and D building



Submission Phase 3 - V2 Visual document

O2 Perspective
Green space between C and D building



Submission Phase 3 - V2 Visual document



Submission Phase 3 - V2 Visual document



Submission Phase 3 - V2 Visual document

# O2 Perspective On ramp acces to site



Submission Phase 3 - V2 Visual document