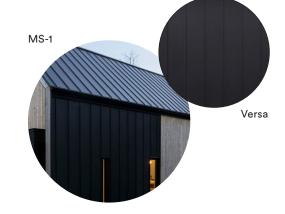

Brick cladding such as "Black Diamond Velour" of Belden or equivalent, "Norman" dimensions.

Pinched bead steel cladding such as Mac Metal's MS-1 model when lined on the front and Versa 12" wide panel model in other areas. Titanium black color.

Pinched bead steel cladding such as
Mac Metal's MS-1 model when lined
on the front and Versa 12" wide panel
model in other areas. Titanium black

color.

M4

Metal pannel cladding, model such as
Mac Metal "Versa", 12" wide panel,
brushed zinc color.

Pinched bead steel cladding such as Mac Metal's MS-1 model when lined on the front and Versa 12" wide panel model in other areas. Titanium black color.

Metal pannel cladding, model such as Mac Metal "Versa", 12" wide panel, brushed zinc color.

#### **NORTH ELEVATION**

Pinched bead steel cladding such as Mac Metal's MS-1 model when lined on the front and Versa 12" wide panel model in other areas. Titanium black color.

Metal pannel cladding, model such as Mac Metal "Versa", 12" wide panel, brushed zinc color.

#### **NORTH ELEVATION**

M3

Pinched bead steel cladding such as Mac Metal's MS-1 model when lined on the front and Versa 12" wide panel model in other areas. Titanium black color.

Metal pannel cladding, model such as Mac Metal "Versa", 12" wide panel, brushed zinc color.