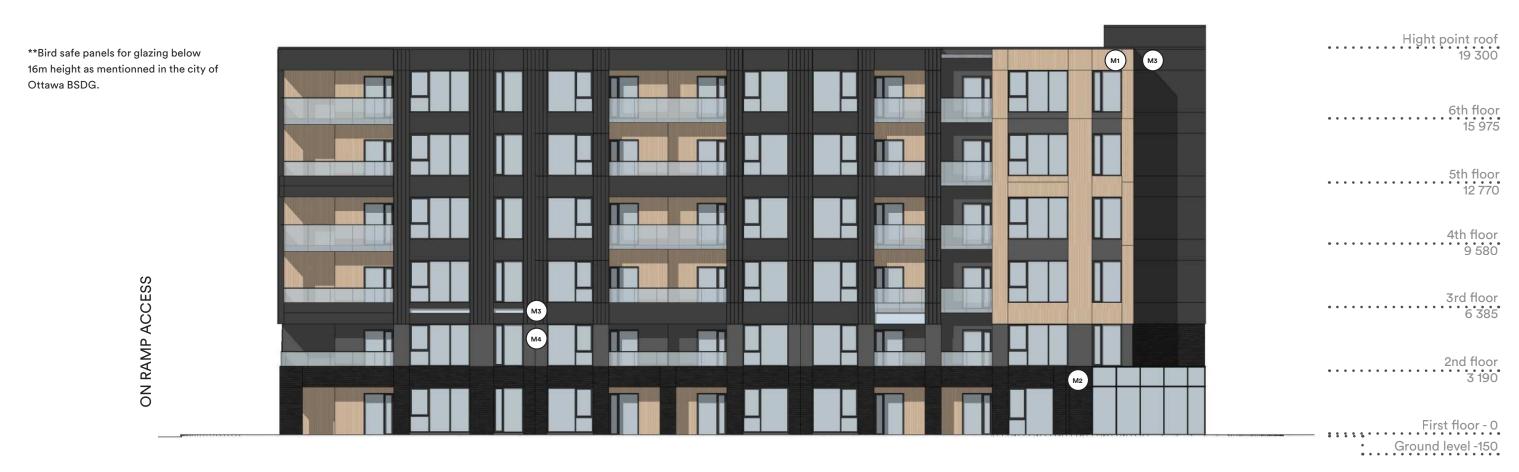

## 01 Building C North & South Elevations

\*\*Bird safe panels for glazing below 16m height as mentionned in the city of Ottawa BSDG.

ON RAMP ACCESS

Underground parking #1 -3 735

First floor - 0

## D1 Building A West elevation

\*\*Bird safe panels for glazing below 16m height as mentionned in the city of Ottawa BSDG.

ON RAMP FACADE

M<sub>1</sub>

Claddind of 6" wide metal planks with wood finish, installed vertically. Model such as Mac Metal "Norwood" or equivalent, color Cork.

#### WOONERF AND CENTRAL SPACE

M<sub>1</sub>

Claddind of 6" wide metal planks with wood finish, installed vertically. Model such as Mac Metal "Norwood" or equivalent, color Cork.

Brick cladding such as "Black Diamond Velour" of Belden or equivalent, "Norman" dimensions.

Pinched bead steel cladding such as
Mac Metal's MS-1 model when lined
on the front and Versa 12" wide panel
model in other areas. Titanium black

color.

M4

Metal pannel cladding, model such as
Mac Metal "Versa", 12" wide panel,
brushed zinc color.