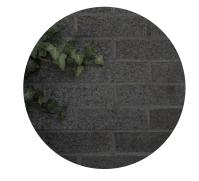

Brick cladding such as "Black Diamond Velour" of Belden or equivalent, "Norman" dimensions.

Pinched bead steel cladding such as Mac Metal's MS-1 model when lined on the front and Versa 12" wide panel model in other areas. Titanium black color.