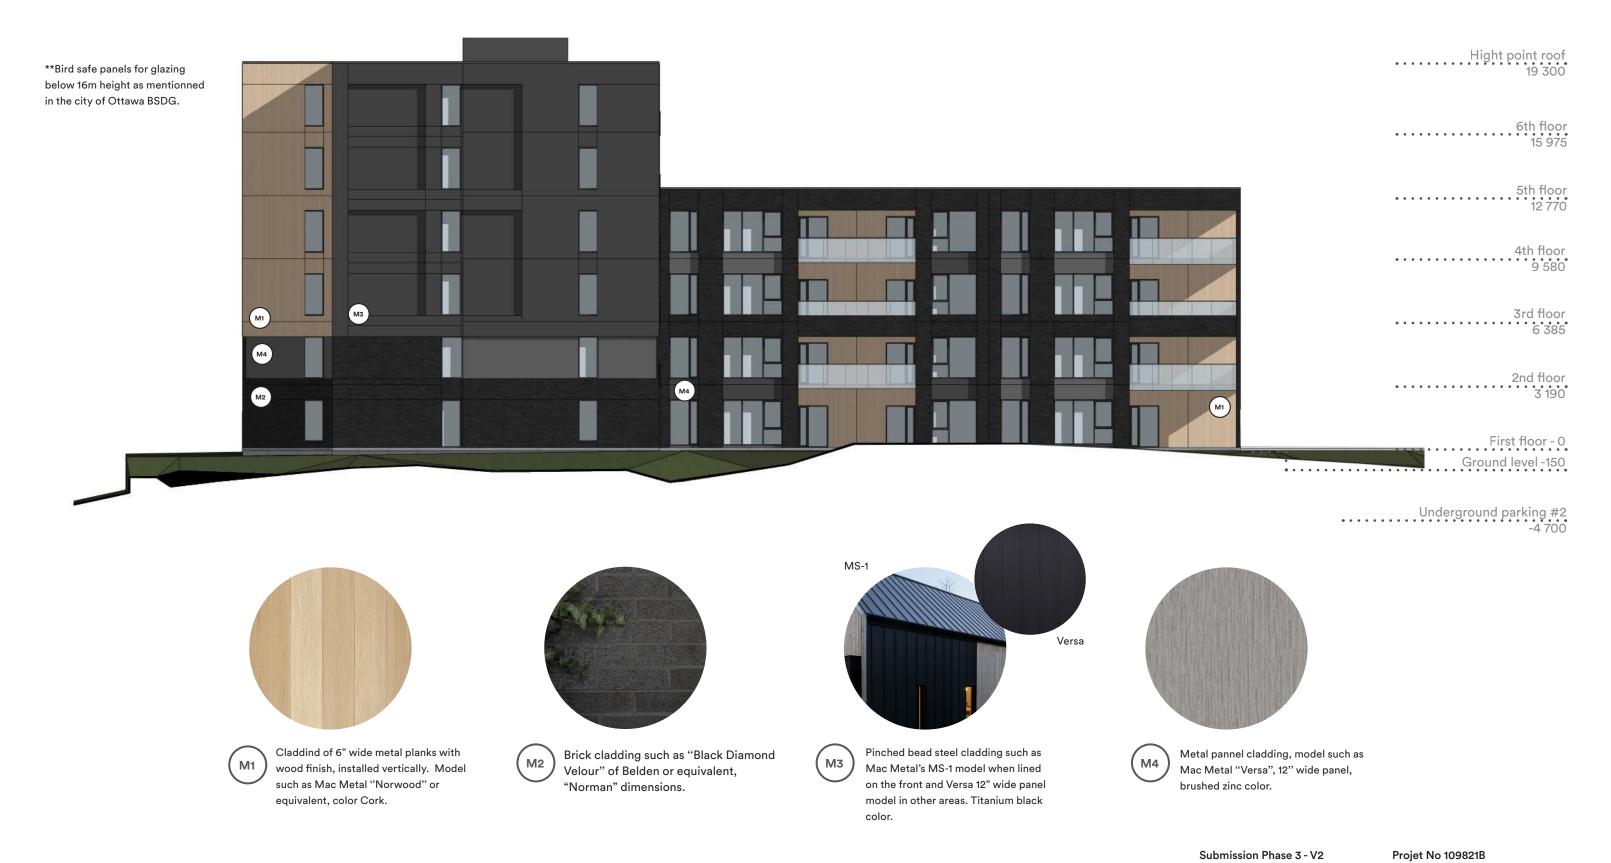

## D1 Building A West elevation

\*\*Bird safe panels for glazing below 16m height as mentionned in the city of Ottawa BSDG.

ON RAMP FACADE

M<sub>1</sub>

Claddind of 6" wide metal planks with wood finish, installed vertically. Model such as Mac Metal "Norwood" or equivalent, color Cork.

Brick cladding such as "Black Diamond Velour" of Belden or equivalent, "Norman" dimensions.

Pinched bead steel cladding such as Mac Metal's MS-1 model when lined on the front and Versa 12" wide panel model in other areas. Titanium black color.

Metal pannel cladding, model such as Mac Metal "Versa", 12" wide panel, brushed zinc color.

Submission Phase 3 - V2 Visual document Projet No 109821B 20 / 12 / 2024

Underground parking #2 -4 700