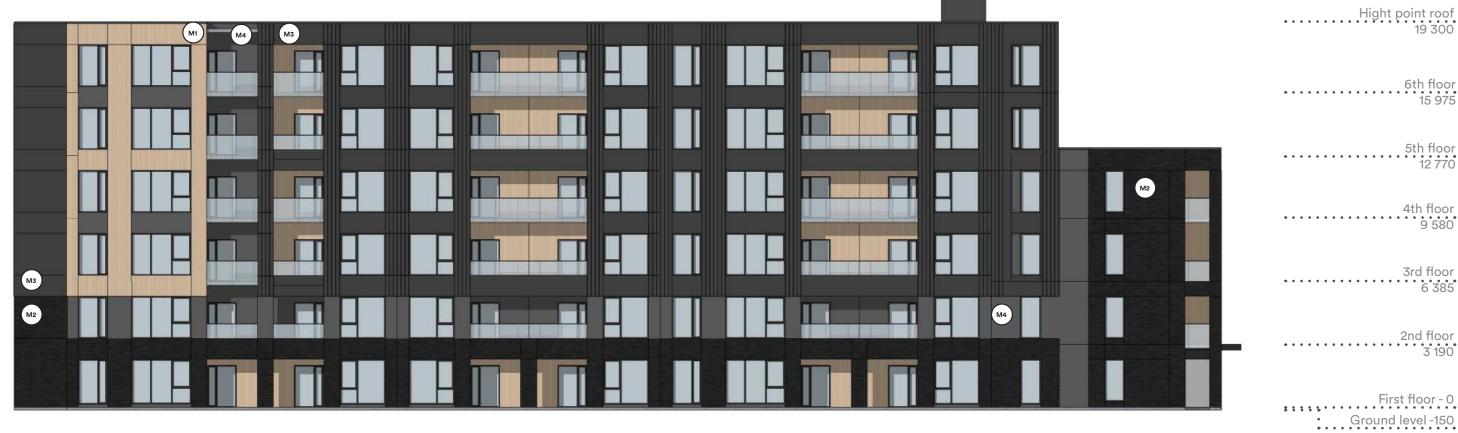

## O1 Building A South Elevation

\*\*Bird safe panels for glazing below 16m height as mentionned in the city of Ottawa BSDG.

19 300 6th floor 15 975 5th floor 12 770

> 4th floor 9 580

> > 3rd floor 6 385

2nd floor 3 190

First floor - 0 Ground level -150

Underground parking #2 -4 700