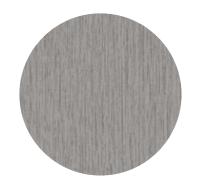

Metal pannel cladding, model such as Mac Metal "Versa", 12" wide panel, brushed zinc color.

Submission Phase 3 - V2 Visual document Projet No 109821B 20 / 12 / 2024

Underground parking #2 -4 700

Metal pannel cladding, model such as Mac Metal "Versa", 12" wide panel, brushed zinc color.

> Submission Phase 3 - V2 Visual document