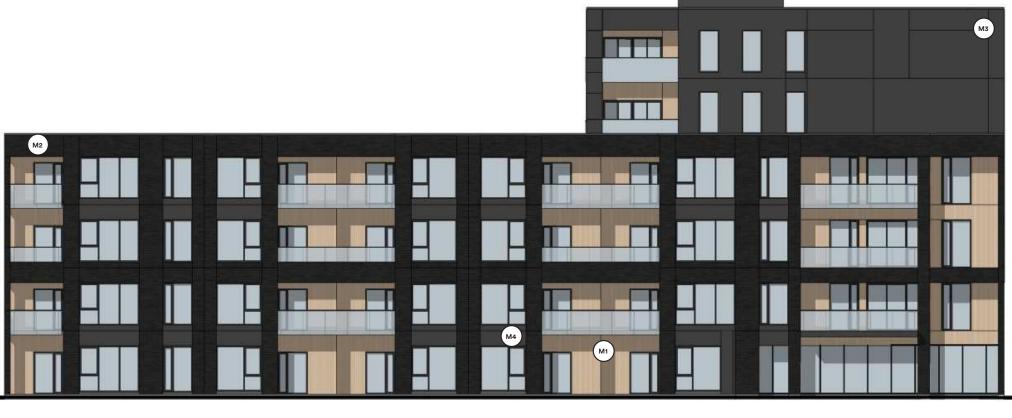

## D1 Building A West elevation

\*\*Bird safe panels for glazing below 16m height as mentionned in the city of Ottawa BSDG.

ON RAMP FACADE

M<sub>1</sub>

Claddind of 6" wide metal planks with wood finish, installed vertically. Model such as Mac Metal "Norwood" or equivalent, color Cork.

#### WOONERF AND CENTRAL SPACE

M<sub>1</sub>

Claddind of 6" wide metal planks with wood finish, installed vertically. Model such as Mac Metal "Norwood" or equivalent, color Cork.

Brick cladding such as "Black Diamond Velour" of Belden or equivalent, "Norman" dimensions.

Pinched bead steel cladding such as
Mac Metal's MS-1 model when lined
on the front and Versa 12" wide panel
model in other areas. Titanium black

color.

M4

Metal pannel cladding, model such as
Mac Metal "Versa", 12" wide panel,
brushed zinc color.