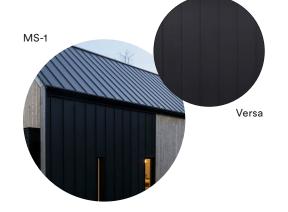

Brick cladding such as "Black Diamond Velour" of Belden or equivalent, "Norman" dimensions.

Pinched bead steel cladding such as Mac Metal's MS-1 model when lined on the front and Versa 12" wide panel model in other areas. Titanium black color.

Pinched bead steel cladding such as
Mac Metal's MS-1 model when lined
on the front and Versa 12" wide panel
model in other areas. Titanium black

color.

M4

Metal pannel cladding, model such as
Mac Metal "Versa", 12" wide panel,
brushed zinc color.

Pinched bead steel cladding such as Mac Metal's MS-1 model when lined on the front and Versa 12" wide panel model in other areas. Titanium black color.

Metal pannel cladding, model such as Mac Metal "Versa", 12" wide panel, brushed zinc color.

#### **NORTH ELEVATION**

Pinched bead steel cladding such as Mac Metal's MS-1 model when lined on the front and Versa 12" wide panel model in other areas. Titanium black color.

Metal pannel cladding, model such as Mac Metal "Versa", 12" wide panel, brushed zinc color.

#### **NORTH ELEVATION**

M3

Pinched bead steel cladding such as Mac Metal's MS-1 model when lined on the front and Versa 12" wide panel model in other areas. Titanium black color.

Metal pannel cladding, model such as Mac Metal "Versa", 12" wide panel, brushed zinc color.