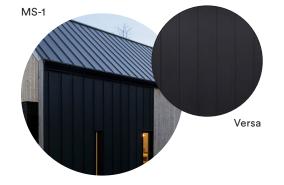

Pinched bead steel cladding such as
Mac Metal's MS-1 model when lined
on the front and Versa 12" wide panel
model in other areas. Titanium black

color.

M4

Metal pannel cladding, model such as
Mac Metal "Versa", 12" wide panel,
brushed zinc color.

Pinched bead steel cladding such as Mac Metal's MS-1 model when lined on the front and Versa 12" wide panel model in other areas. Titanium black color.

Metal pannel cladding, model such as Mac Metal "Versa", 12" wide panel, brushed zinc color.