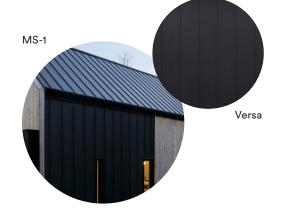

Brick cladding such as "Black Diamond Velour" of Belden or equivalent, "Norman" dimensions.

Pinched bead steel cladding such as Mac Metal's MS-1 model when lined on the front and Versa 12" wide panel model in other areas. Titanium black color.

Pinched bead steel cladding such as
Mac Metal's MS-1 model when lined
on the front and Versa 12" wide panel
model in other areas. Titanium black

color.

M4

Metal pannel cladding, model such as
Mac Metal "Versa", 12" wide panel,
brushed zinc color.