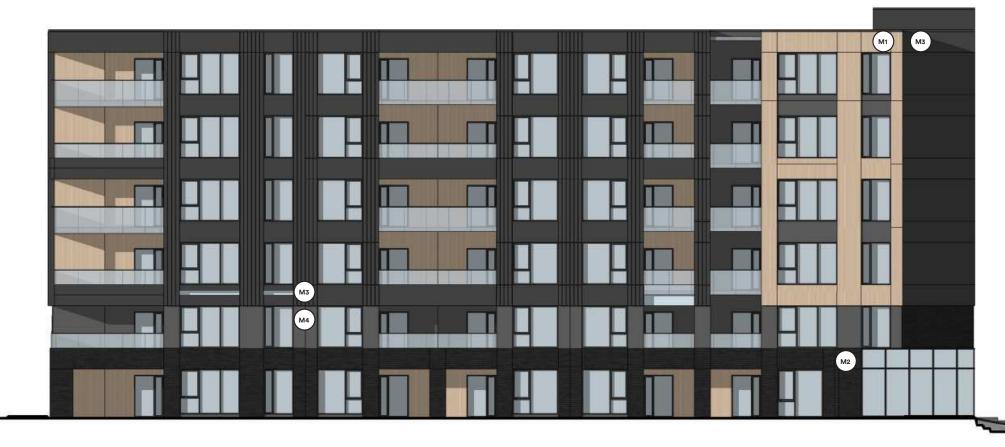

## O1 Building A North Elevation

Lemay Michaud Visual document 20 / 12 / 2024 02

## D1 Building A West elevation

\*\*Bird safe panels for glazing below 16m height as mentionned in the city of Ottawa BSDG.

ON RAMP FACADE

M<sub>1</sub>

Claddind of 6" wide metal planks with wood finish, installed vertically. Model such as Mac Metal "Norwood" or equivalent, color Cork.

Brick cladding such as "Black Diamond Velour" of Belden or equivalent, "Norman" dimensions.

Pinched bead steel cladding such as Mac Metal's MS-1 model when lined on the front and Versa 12" wide panel model in other areas. Titanium black color.

Metal pannel cladding, model such as Mac Metal "Versa", 12" wide panel, brushed zinc color.

Submission Phase 3 - V2 Visual document Projet No 109821B 20 / 12 / 2024

Underground parking #2 -4 700