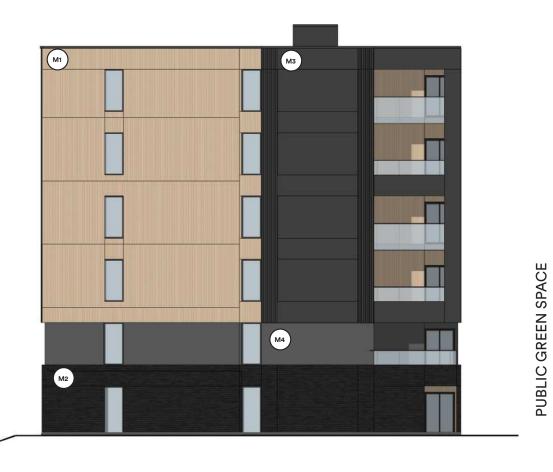

#### **PUBLIC GREEN SPACE**

Claddind of 6" wide metal planks with wood finish, installed vertically. Model such as Mac Metal "Norwood" or equivalent, color Cork.

Brick cladding such as "Black Diamond Velour" of Belden or equivalent, "Norman" dimensions.

Pinched bead steel cladding such as Mac Metal's MS-1 model when lined on the front and Versa 12" wide panel model in other areas. Titanium black color.

Metal pannel cladding, model such as Mac Metal "Versa", 12" wide panel, brushed zinc color.