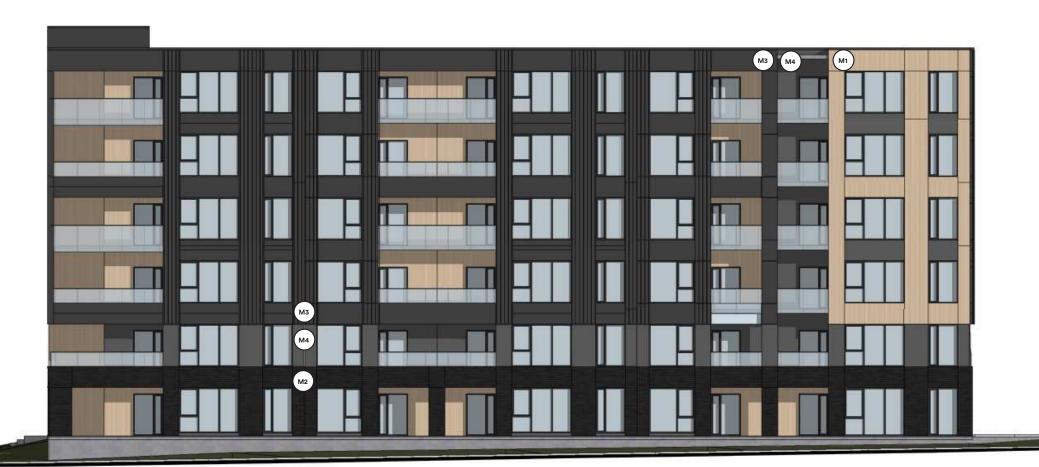

## D1 Building A West elevation

\*\*Bird safe panels for glazing below 16m height as mentionned in the city of Ottawa BSDG.

ON RAMP FACADE

M<sub>1</sub>

Claddind of 6" wide metal planks with wood finish, installed vertically. Model such as Mac Metal "Norwood" or equivalent, color Cork.

#### WOONERF AND CENTRAL SPACE

M<sub>1</sub>

Claddind of 6" wide metal planks with wood finish, installed vertically. Model such as Mac Metal "Norwood" or equivalent, color Cork.

Brick cladding such as "Black Diamond Velour" of Belden or equivalent, "Norman" dimensions.

Pinched bead steel cladding such as
Mac Metal's MS-1 model when lined
on the front and Versa 12" wide panel
model in other areas. Titanium black

color.

M4

Metal pannel cladding, model such as
Mac Metal "Versa", 12" wide panel,
brushed zinc color.