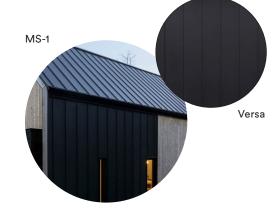

Brick cladding such as "Black Diamond Velour" of Belden or equivalent, "Norman" dimensions.

Pinched bead steel cladding such as Mac Metal's MS-1 model when lined on the front and Versa 12" wide panel model in other areas. Titanium black color.

Metal pannel cladding, model such as Mac Metal "Versa", 12" wide panel, brushed zinc color.

Submission Phase 3 - V2 Visual document Projet No 109821B 20 / 12 / 2024

Underground parking #2 -4 700

Pinched bead steel cladding such as
Mac Metal's MS-1 model when lined
on the front and Versa 12" wide panel
model in other areas. Titanium black

color.

M4

Metal pannel cladding, model such as
Mac Metal "Versa", 12" wide panel,
brushed zinc color.