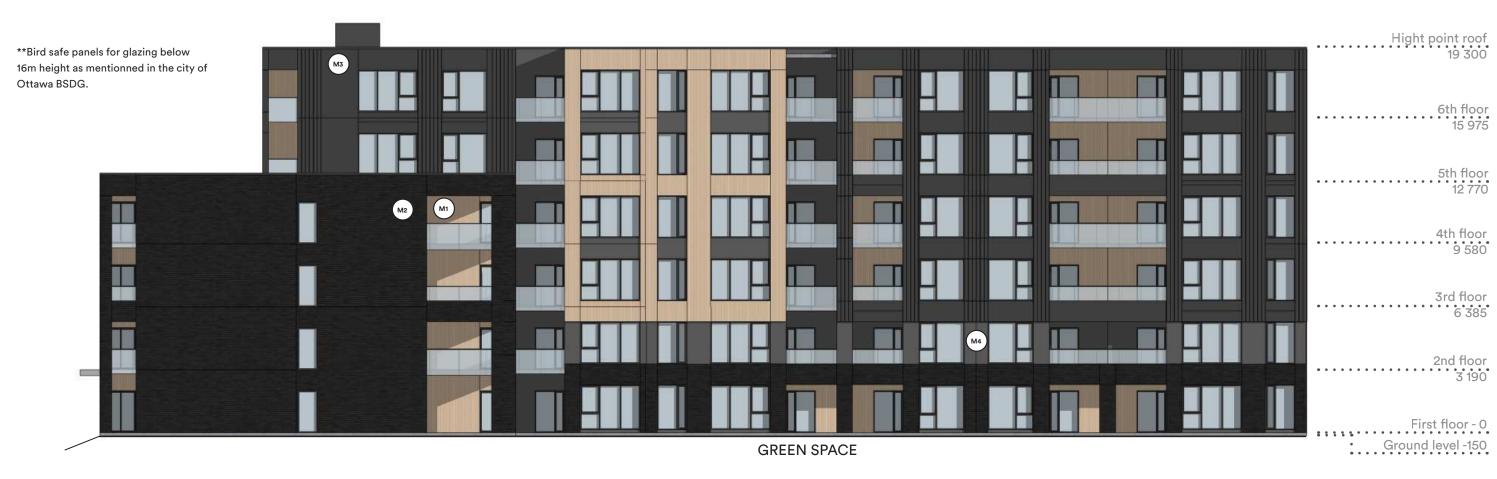

## D1 Building A West elevation

\*\*Bird safe panels for glazing below 16m height as mentionned in the city of Ottawa BSDG.

ON RAMP FACADE

M<sub>1</sub>

Claddind of 6" wide metal planks with wood finish, installed vertically. Model such as Mac Metal "Norwood" or equivalent, color Cork.

Brick cladding such as "Black Diamond Velour" of Belden or equivalent, "Norman" dimensions.

Pinched bead steel cladding such as Mac Metal's MS-1 model when lined on the front and Versa 12" wide panel model in other areas. Titanium black color.

Metal pannel cladding, model such as Mac Metal "Versa", 12" wide panel, brushed zinc color.

Submission Phase 3 - V2 Visual document Projet No 109821B 20 / 12 / 2024

Underground parking #2 -4 700