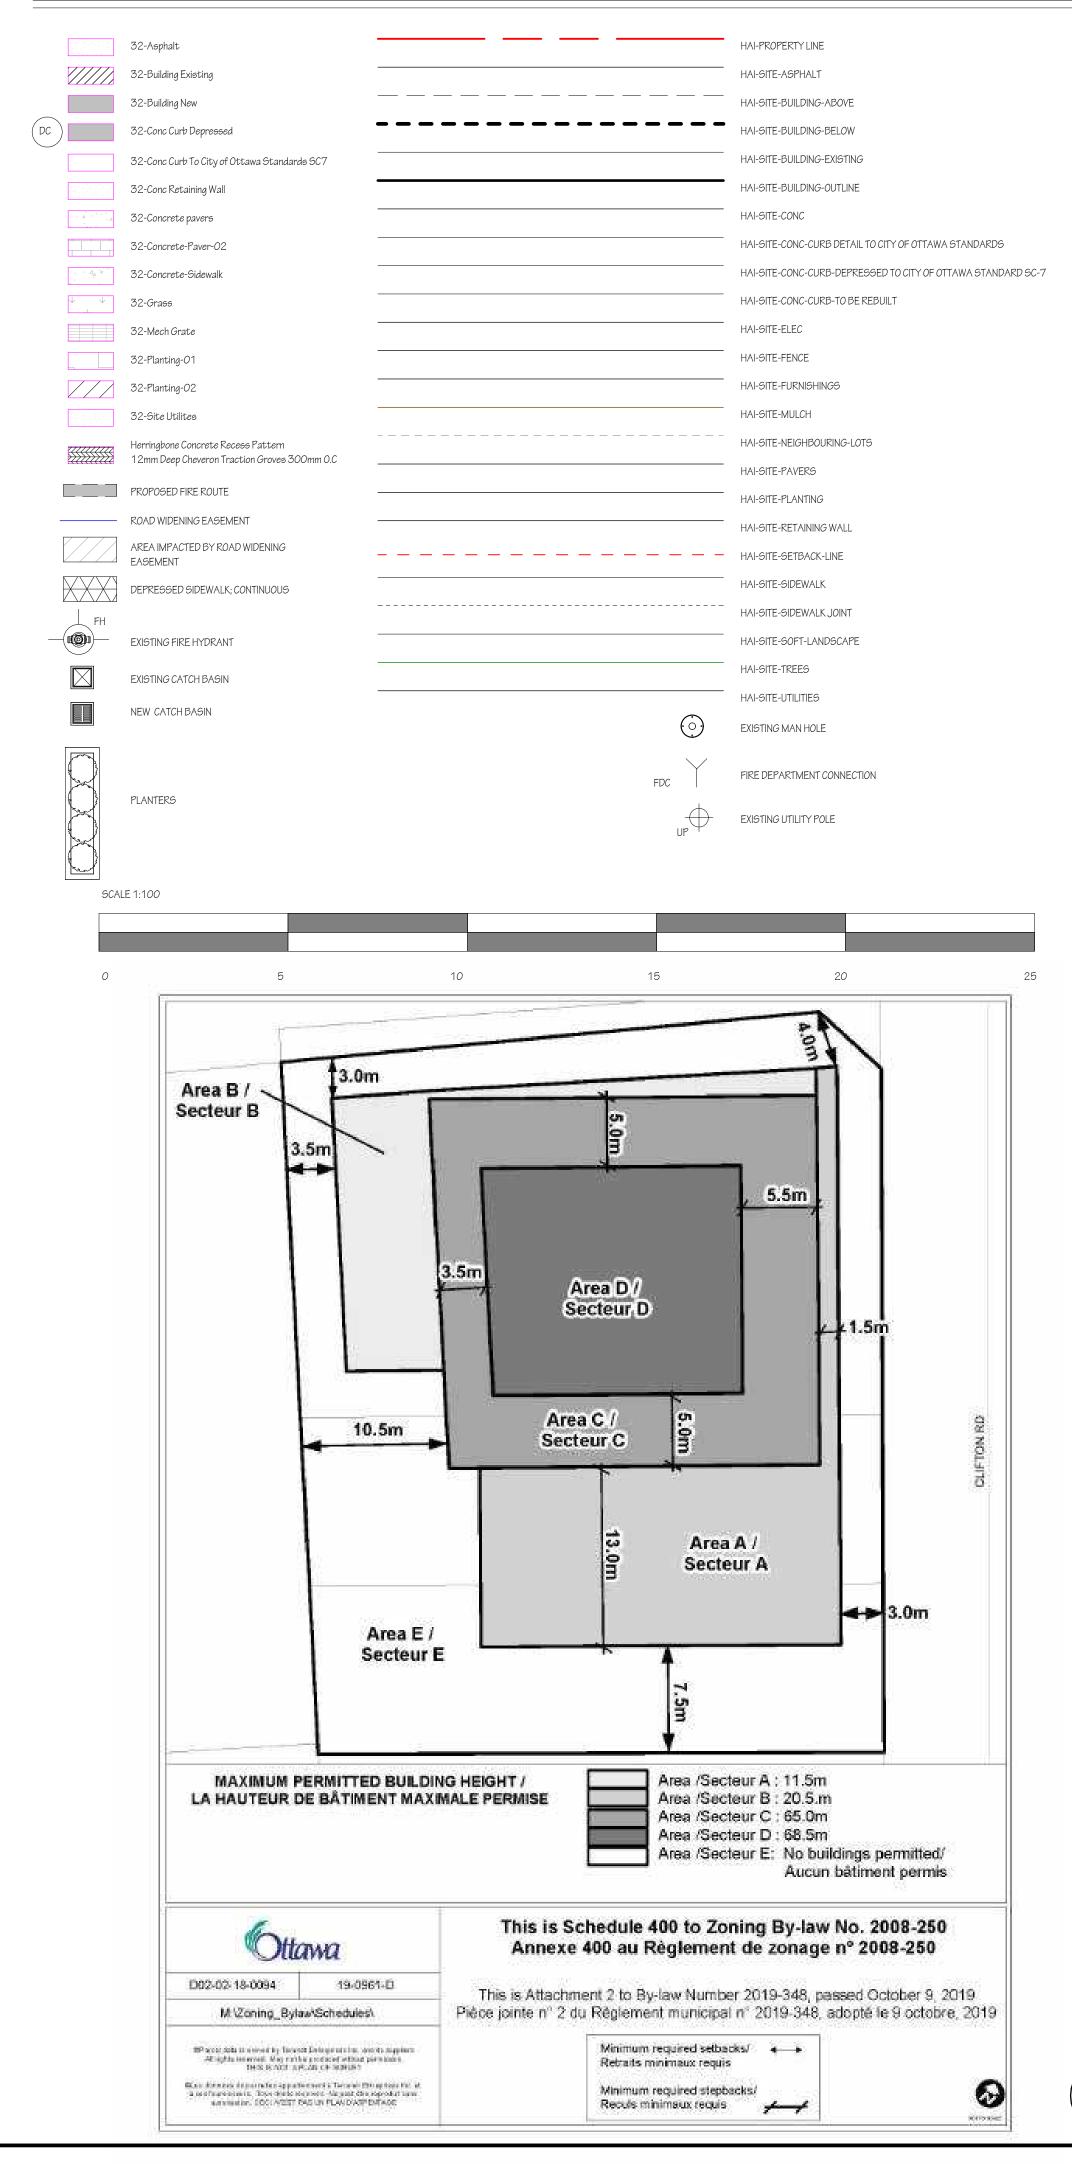

## LEGEND:

LOTS 24 AND 25 AND PART OF LOTS 45, 46, 47 AND 48

REGISTERED PLAN 369 CITY OF OTTAWA