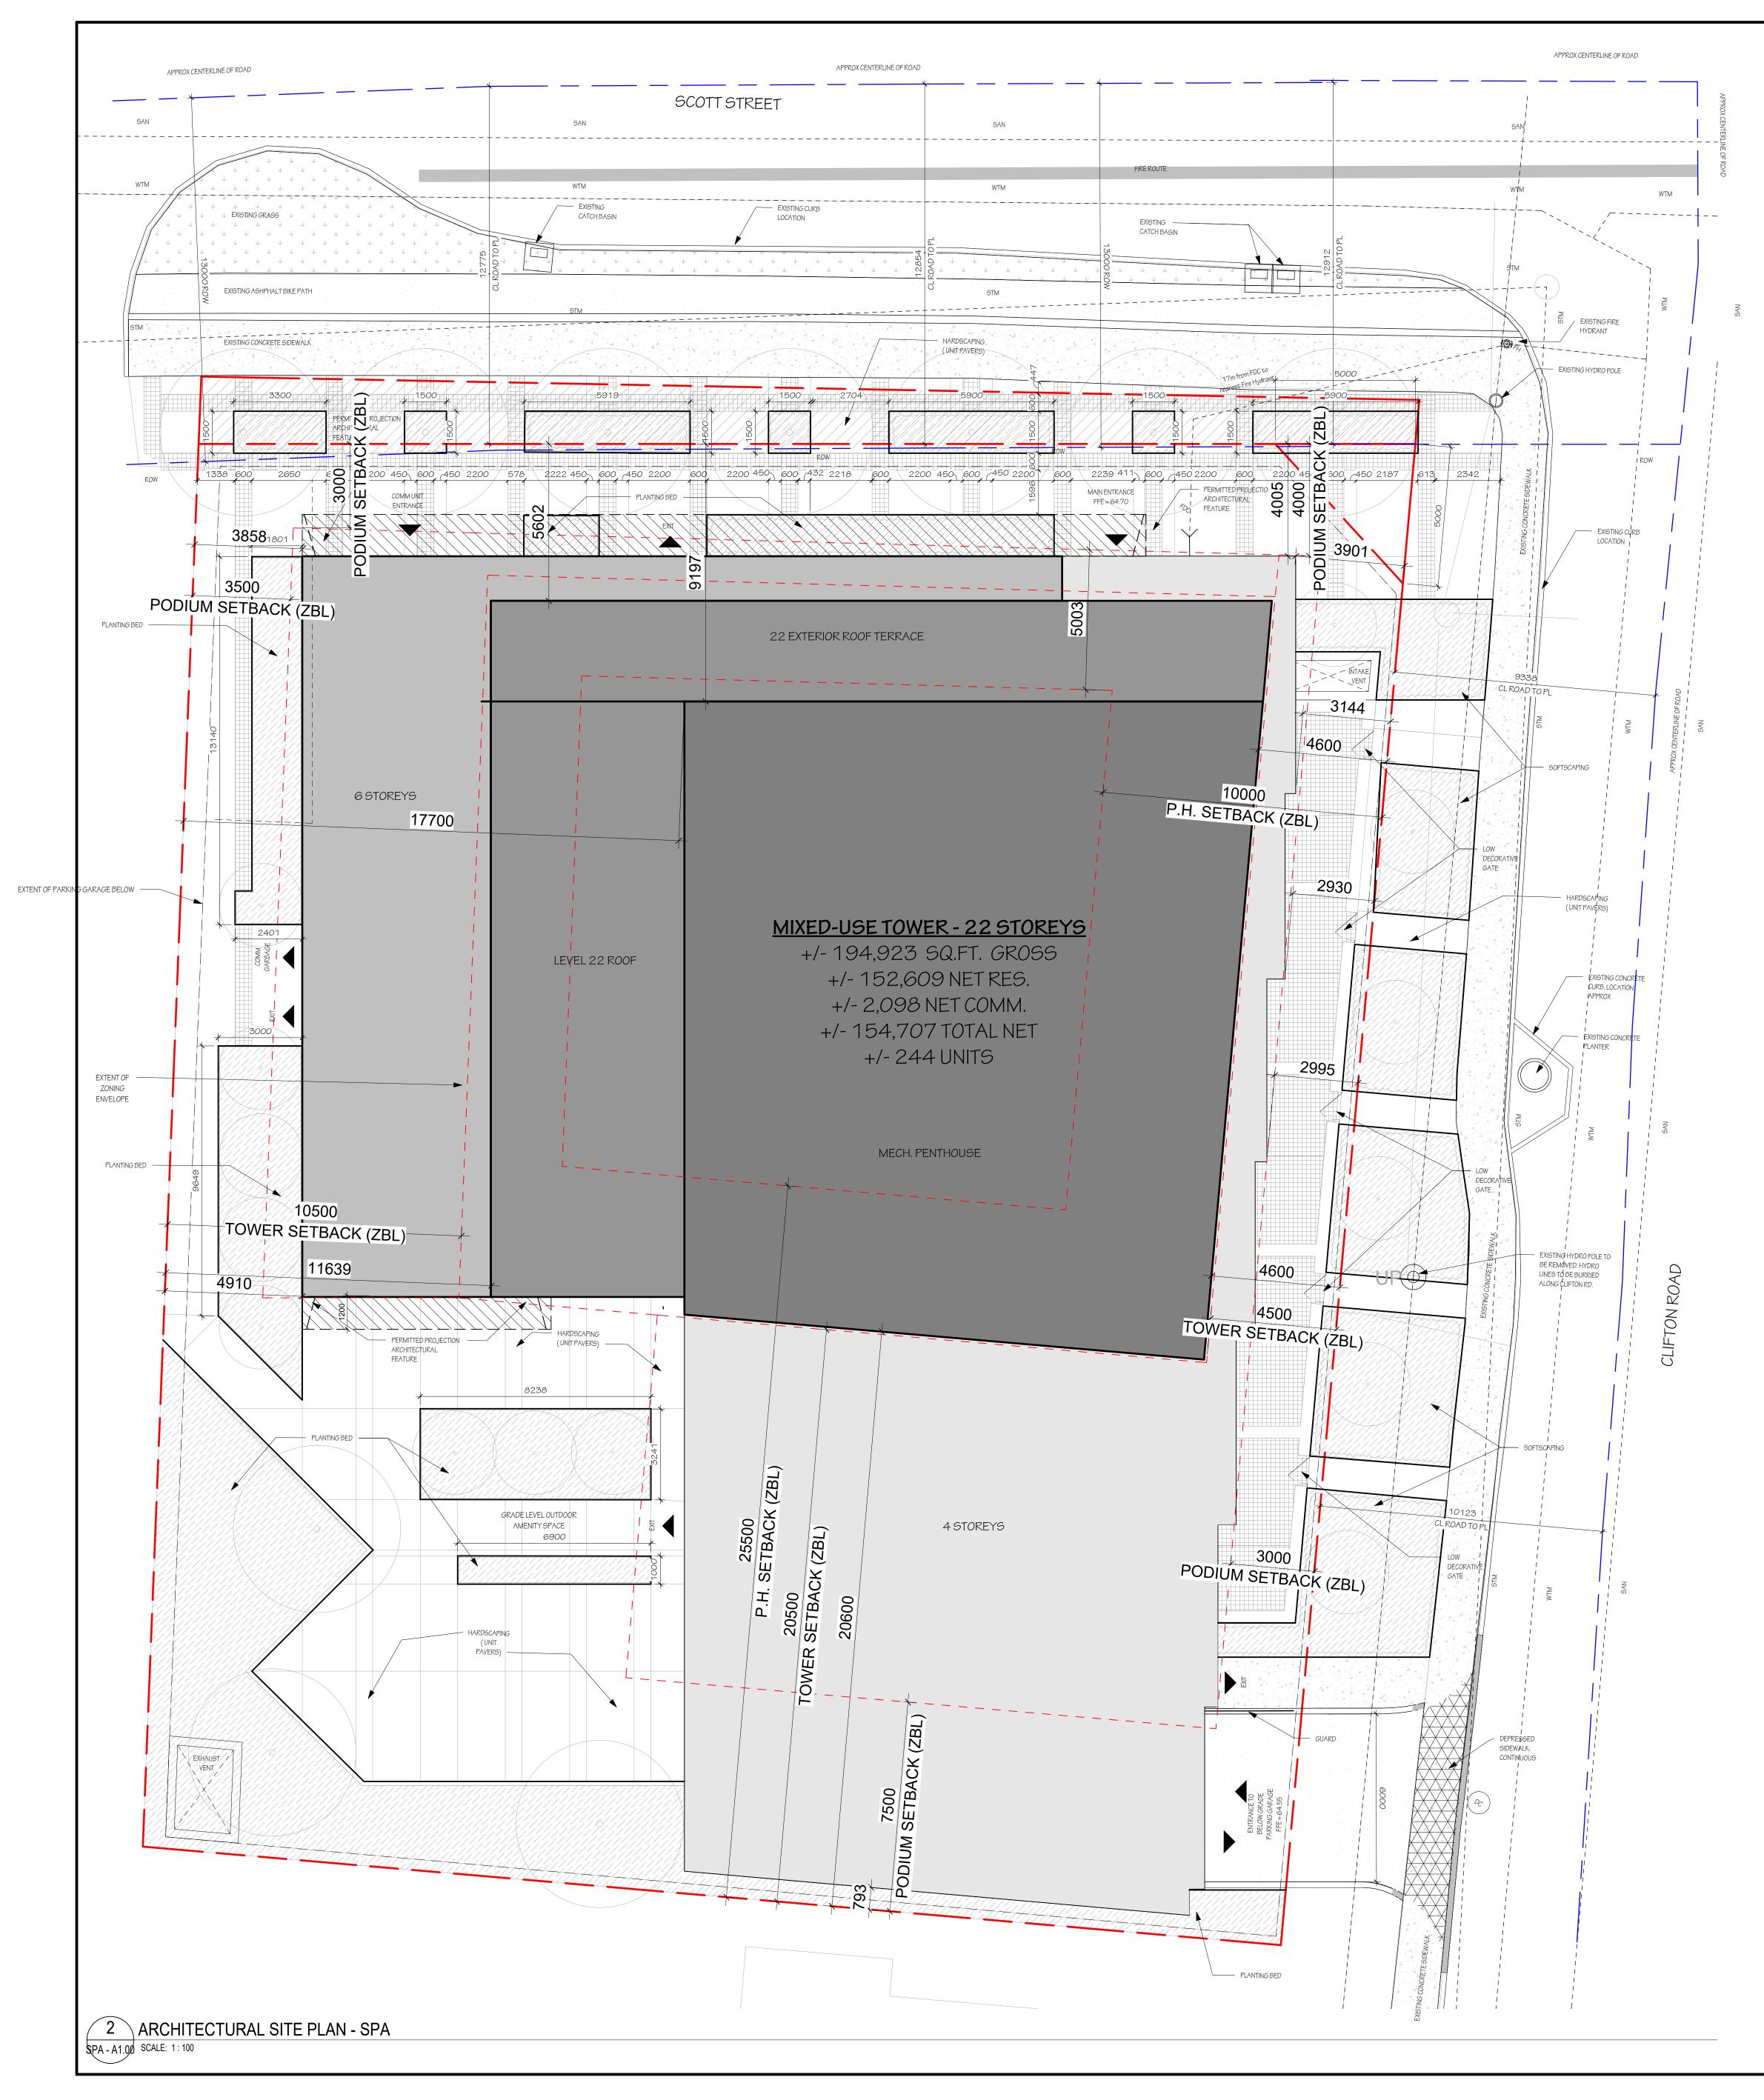

|                                                                                       |                    | ZONING TABLE                                                                      |                                                                           |
|---------------------------------------------------------------------------------------|--------------------|-----------------------------------------------------------------------------------|---------------------------------------------------------------------------|
| Current Zoning                                                                        |                    | TM[2581]5400-h                                                                    |                                                                           |
| Site Area                                                                             |                    | $2,176.48 \mathrm{m}^2$ $23,427.43 \mathrm{ft}^2$                                 |                                                                           |
| Number of Dwelling Units                                                              |                    | 244 units                                                                         |                                                                           |
|                                                                                       |                    | REQUIRED                                                                          | PROVIDED                                                                  |
| Lot Area                                                                              |                    | N/A                                                                               | 2,176.48 m <sup>2</sup> 23,427.43 ft                                      |
| Lot Frontage                                                                          |                    | N/A                                                                               | 38.92 m                                                                   |
| Minimum Lot Width                                                                     |                    | N/A                                                                               | 38.92 m                                                                   |
| Setbacks                                                                              | Front Yard         | REFER TO ZONING ENVELOPE                                                          | 4.0m                                                                      |
|                                                                                       | Corner Side Yard   | REFER TO ZONING ENVELOPE                                                          | 3.2 m                                                                     |
|                                                                                       | Interior Side Yard | REFER TO ZONING ENVELOPE                                                          | 3.8 m                                                                     |
|                                                                                       | Rearyard           | REFER TO ZONING ENVELOPE                                                          | 0.7 m                                                                     |
| Maximum Building Height                                                               |                    | 68.5m - REFER TO ZONING ENVELOPE                                                  | 71.91 w/mech. penthouse, 67.41 w/o mec                                    |
| Amenity Area                                                                          |                    | Total (6m² per dwelling unit): 1,374m²<br>Communal (50% of required total): 687m² | Private Amenity Space: 1,298.12 m <sup>2</sup>                            |
| Total of 6m <sup>2</sup> per dwelling unit<br>of which 50% is required to be communal |                    |                                                                                   | Common Amenity Space: 714.69 m <sup>2</sup>                               |
|                                                                                       |                    |                                                                                   | Total Amenity Space: 2012.81 m <sup>2</sup>                               |
| Percentage of Site Landscaping<br>30% of site to be landscaped                        |                    | 30% Site Area =<br>651.879m <sup>2</sup>                                          | Landscaped Area = 864.61 m <sup>2</sup>                                   |
| Parking                                                                               |                    | Minium Required:                                                                  | Total Provided: 87 (0.36 ratio)                                           |
| Residential: .5 spaces/ unit after first 12                                           |                    | Residential: No Minimum                                                           | Residential: 62 spaces (0.25 ratio)                                       |
| Visitors: .1 spaces/unit after first 12                                               |                    | Visitors: .1 = 25 spaces                                                          | Visitors: 25 spaces (0.1 ratio)                                           |
| Bycycle Parking Requirements                                                          |                    | Minium Required:                                                                  | Total Provided: 252 (1.03 ratio)                                          |
| Residential: 1.0 spaces/ unit                                                         |                    | Residential: 244 units x 1.0 = 244                                                | At Grade: 30 spaces                                                       |
|                                                                                       |                    |                                                                                   | Outdoor: 15 spaces                                                        |
|                                                                                       |                    |                                                                                   | '<br>Indoor: Vertical: 97 spaces<br>Horizontal Double Stacked: 110 spaces |