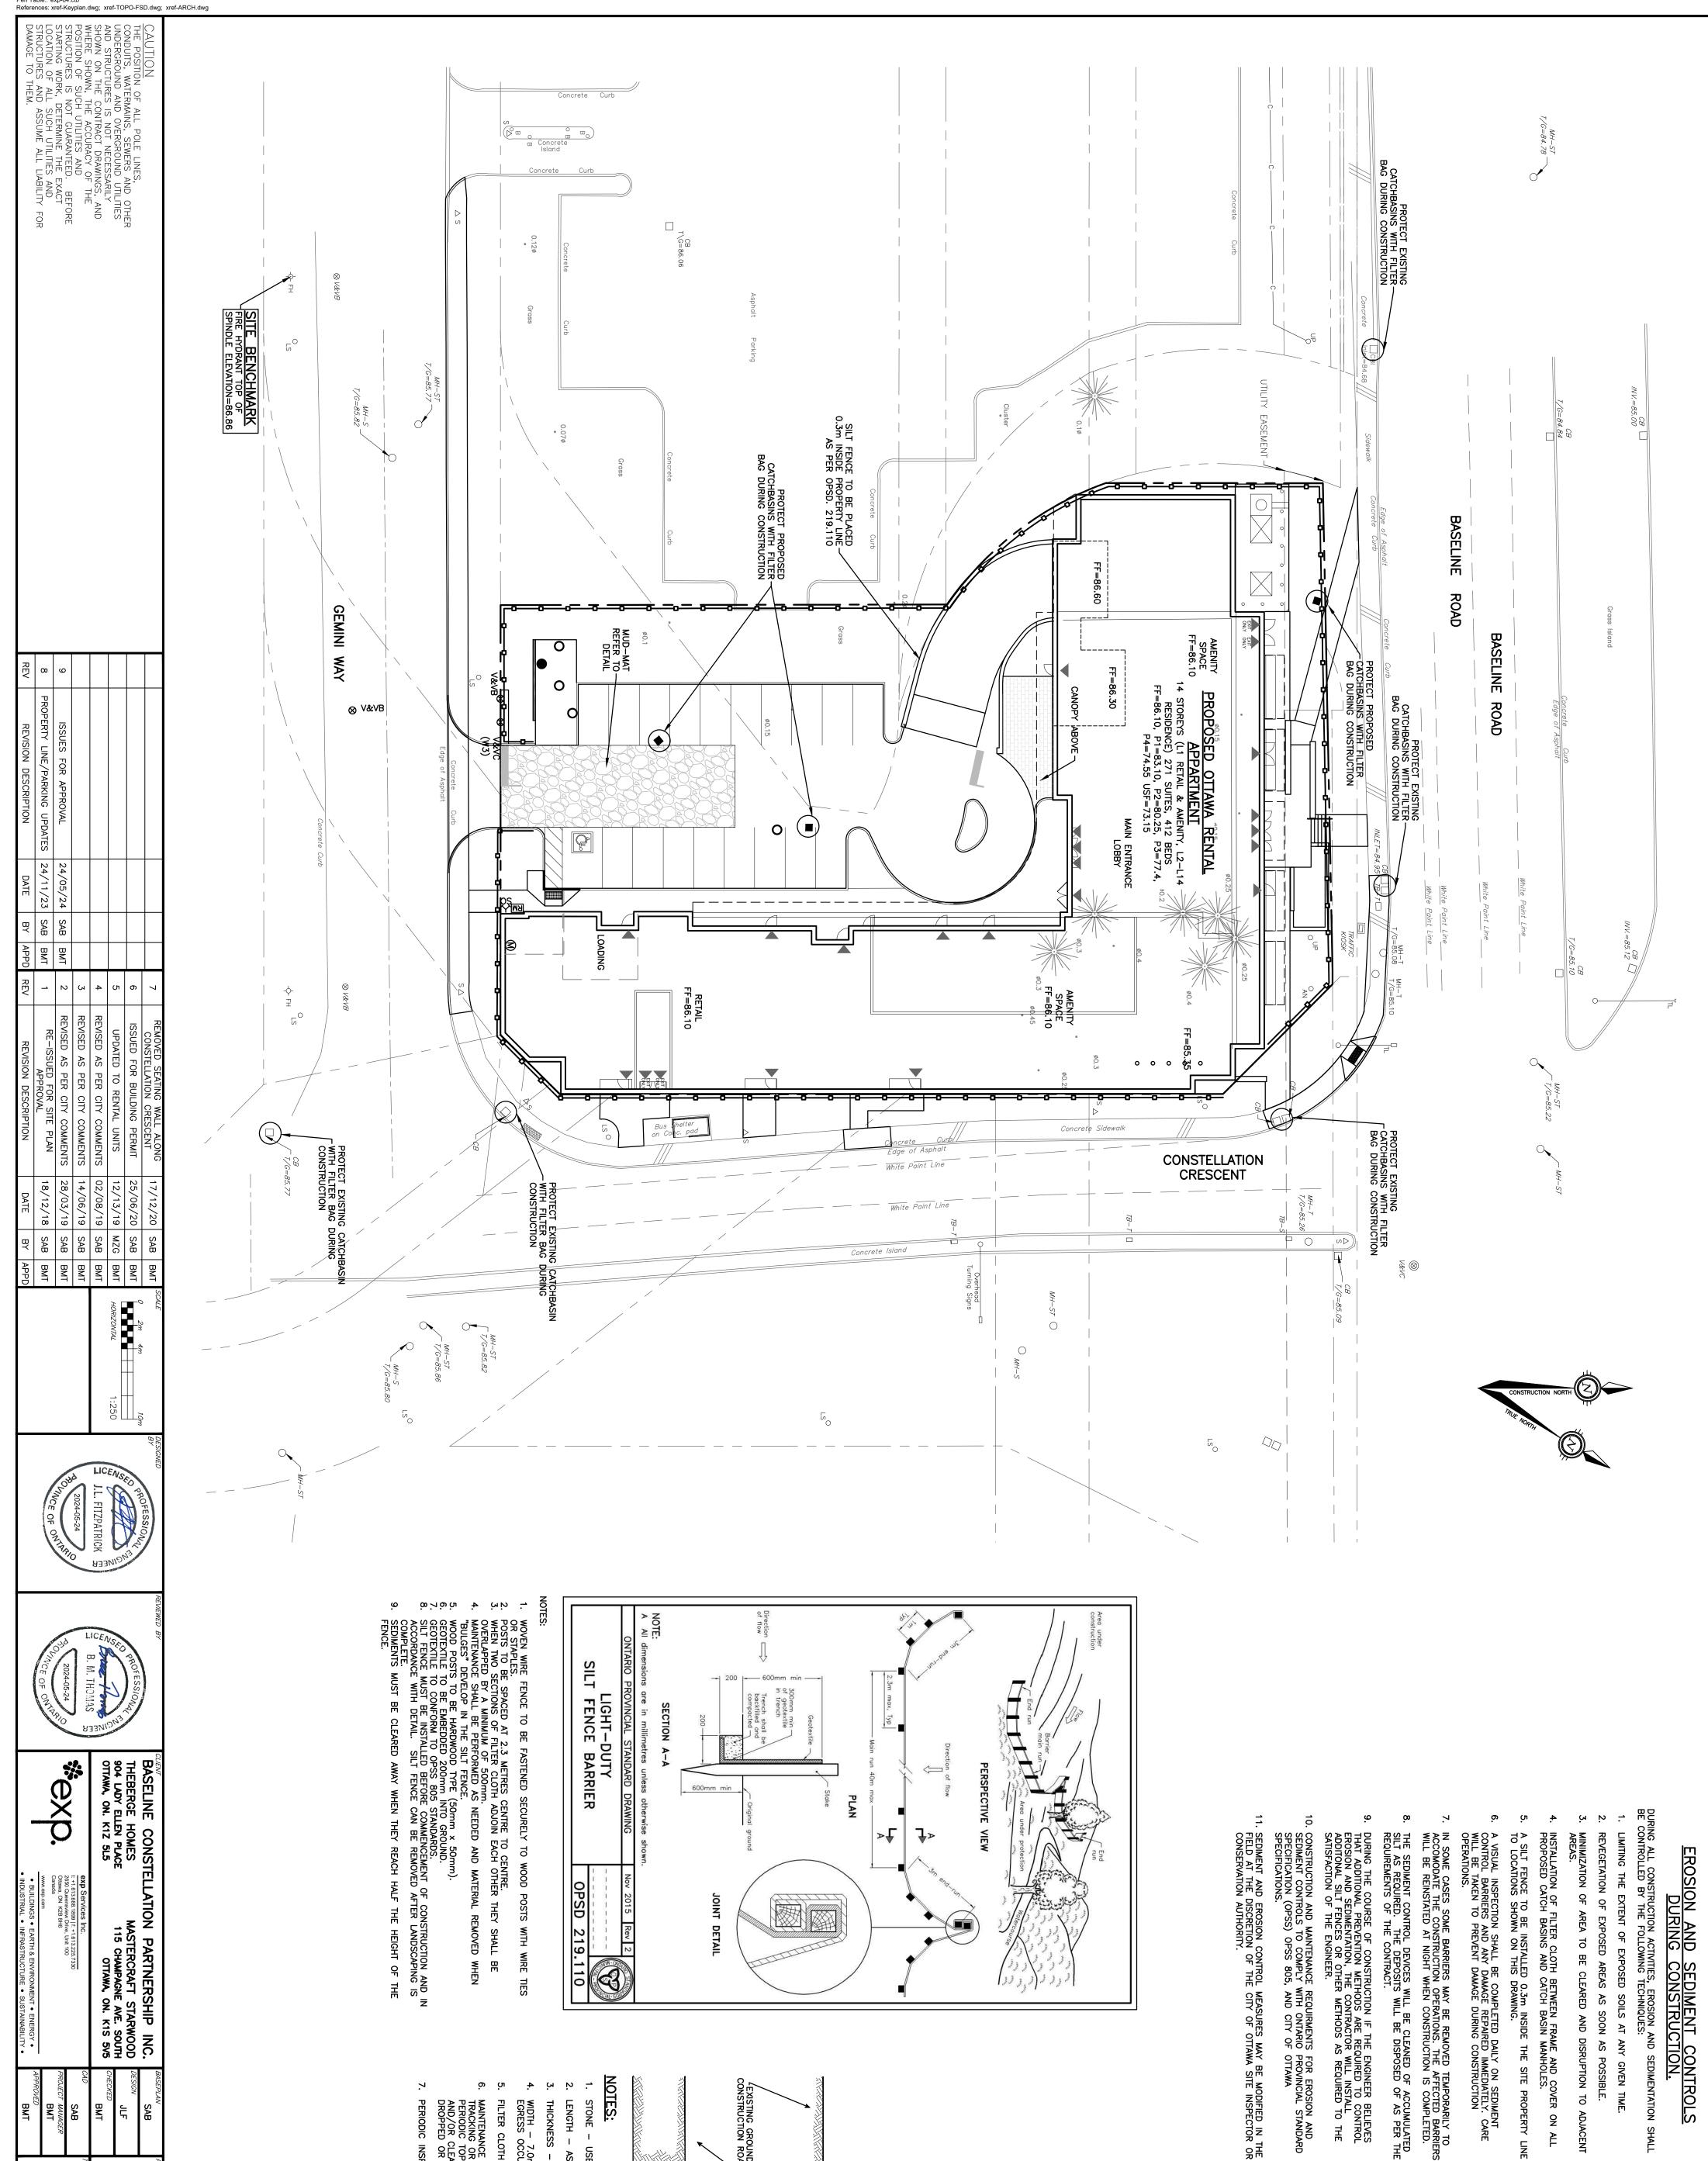

| LINE CONSTELLATION PARTNERSHIP INC.                                                       | SHIP INC. BASEPLAN<br>SAB             | PROJECT OTTAWA RENTAL APARTMENT | PROJECT No.<br>0TT-00245012-A0 |
|-------------------------------------------------------------------------------------------|---------------------------------------|---------------------------------|--------------------------------|
| ERGE HOMES MASTERCRAFT STARWOOD                                                           | F AVE SOUTH                           | 2140 BASELINE ROAD              | SURVEY<br>FSD                  |
| , ON. K1Z 5L5 OTTAWA, ON. K1S 5V5                                                         | ON. KIS 5V5 CHECKED BMT               | ULIAWA, UNIARIU.                | DATE<br>APRIL 2018             |
| exp Services Inc.                                                                         | CAD SAB                               |                                 | DRAWING NO.                    |
| Citawa, ON K2B 8H6<br>Canada                                                              | PROJECT MANAGER                       | CONTROL PLAN                    | C3                             |
| BUILDINGS • EARTH & ENVIRONMENT • ENERGY • INDUSTRIAL • INFRASTRUCTURE • SUSTAINABILITY • | APPROVED<br>SUSTAINABILITY • APPROVED |                                 |                                |