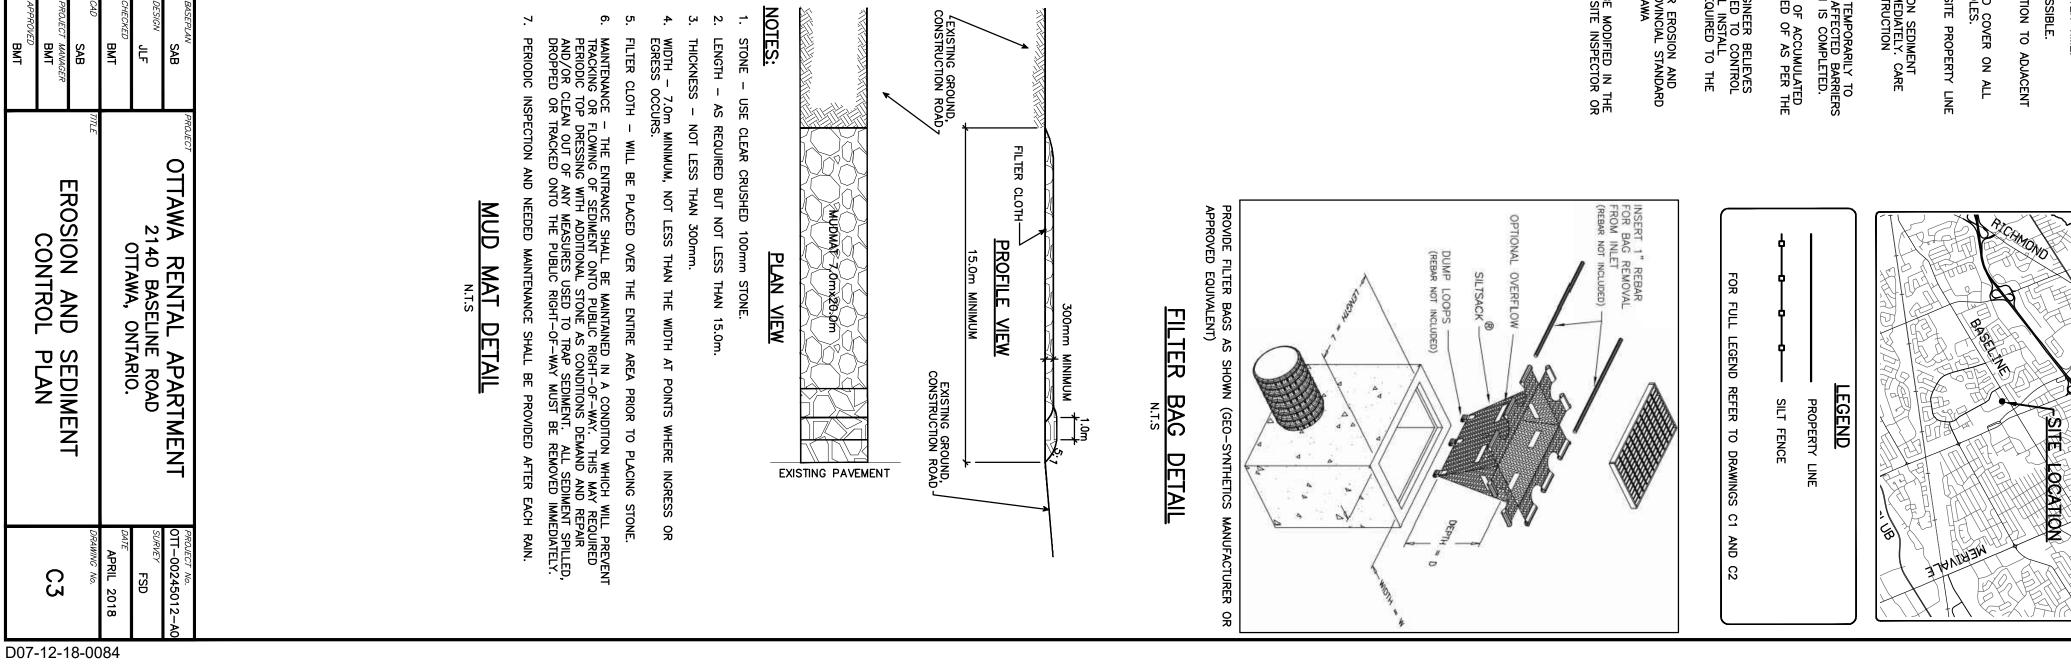

Filename: p:\projects\civil\245000\ott-00245012-a0 - 2140 baseline road - theberge\60-execution\64-dwg\245012-c3-esc.dwg Last Saved: 5/24/2024 9:36:10 AM Last Plotted: 5/24/2024 9:37:24 AM Plotted by: butlers Pen Table:: exp-64.ctb

| LINE CONSTELLATION PARTNERSHIP INC.                                                       | SHIP INC. BASEPLAN<br>SAB             | PROJECT OTTAWA RENTAL APARTMENT | PROJECT No.<br>0TT-00245012-A0 |
|-------------------------------------------------------------------------------------------|---------------------------------------|---------------------------------|--------------------------------|
| ERGE HOMES MASTERCRAFT STARWOOD                                                           | F AVE SOUTH                           | 2140 BASELINE ROAD              | SURVEY<br>FSD                  |
| , ON. K1Z 5L5 OTTAWA, ON. K1S 5V5                                                         | ON. KIS 5V5 CHECKED BMT               | ULIAWA, UNIARIU.                | DATE<br>APRIL 2018             |
| exp Services Inc.                                                                         | CAD SAB                               |                                 | DRAWING NO.                    |
| Citawa, ON K2B 8H6<br>Canada                                                              | PROJECT MANAGER                       | CONTROL PLAN                    | C3                             |
| BUILDINGS • EARTH & ENVIRONMENT • ENERGY • INDUSTRIAL • INFRASTRUCTURE • SUSTAINABILITY • | APPROVED<br>SUSTAINABILITY • APPROVED |                                 |                                |