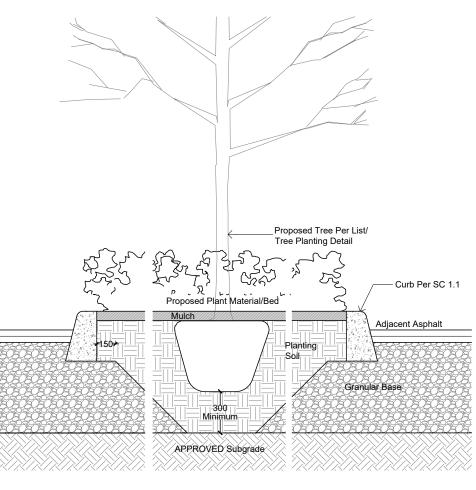

TYPICAL PLANTING IN ISLAND SECTION

During Excavation/Bed Preparation if Extreme Conditions are Encountered (Water, Rock, Gravel...) Notify GJA INC Immediately. - 75mm Shredded Pine Bark

Surface

Mulch-Flush with Turf or Adjacent

NTS

Section