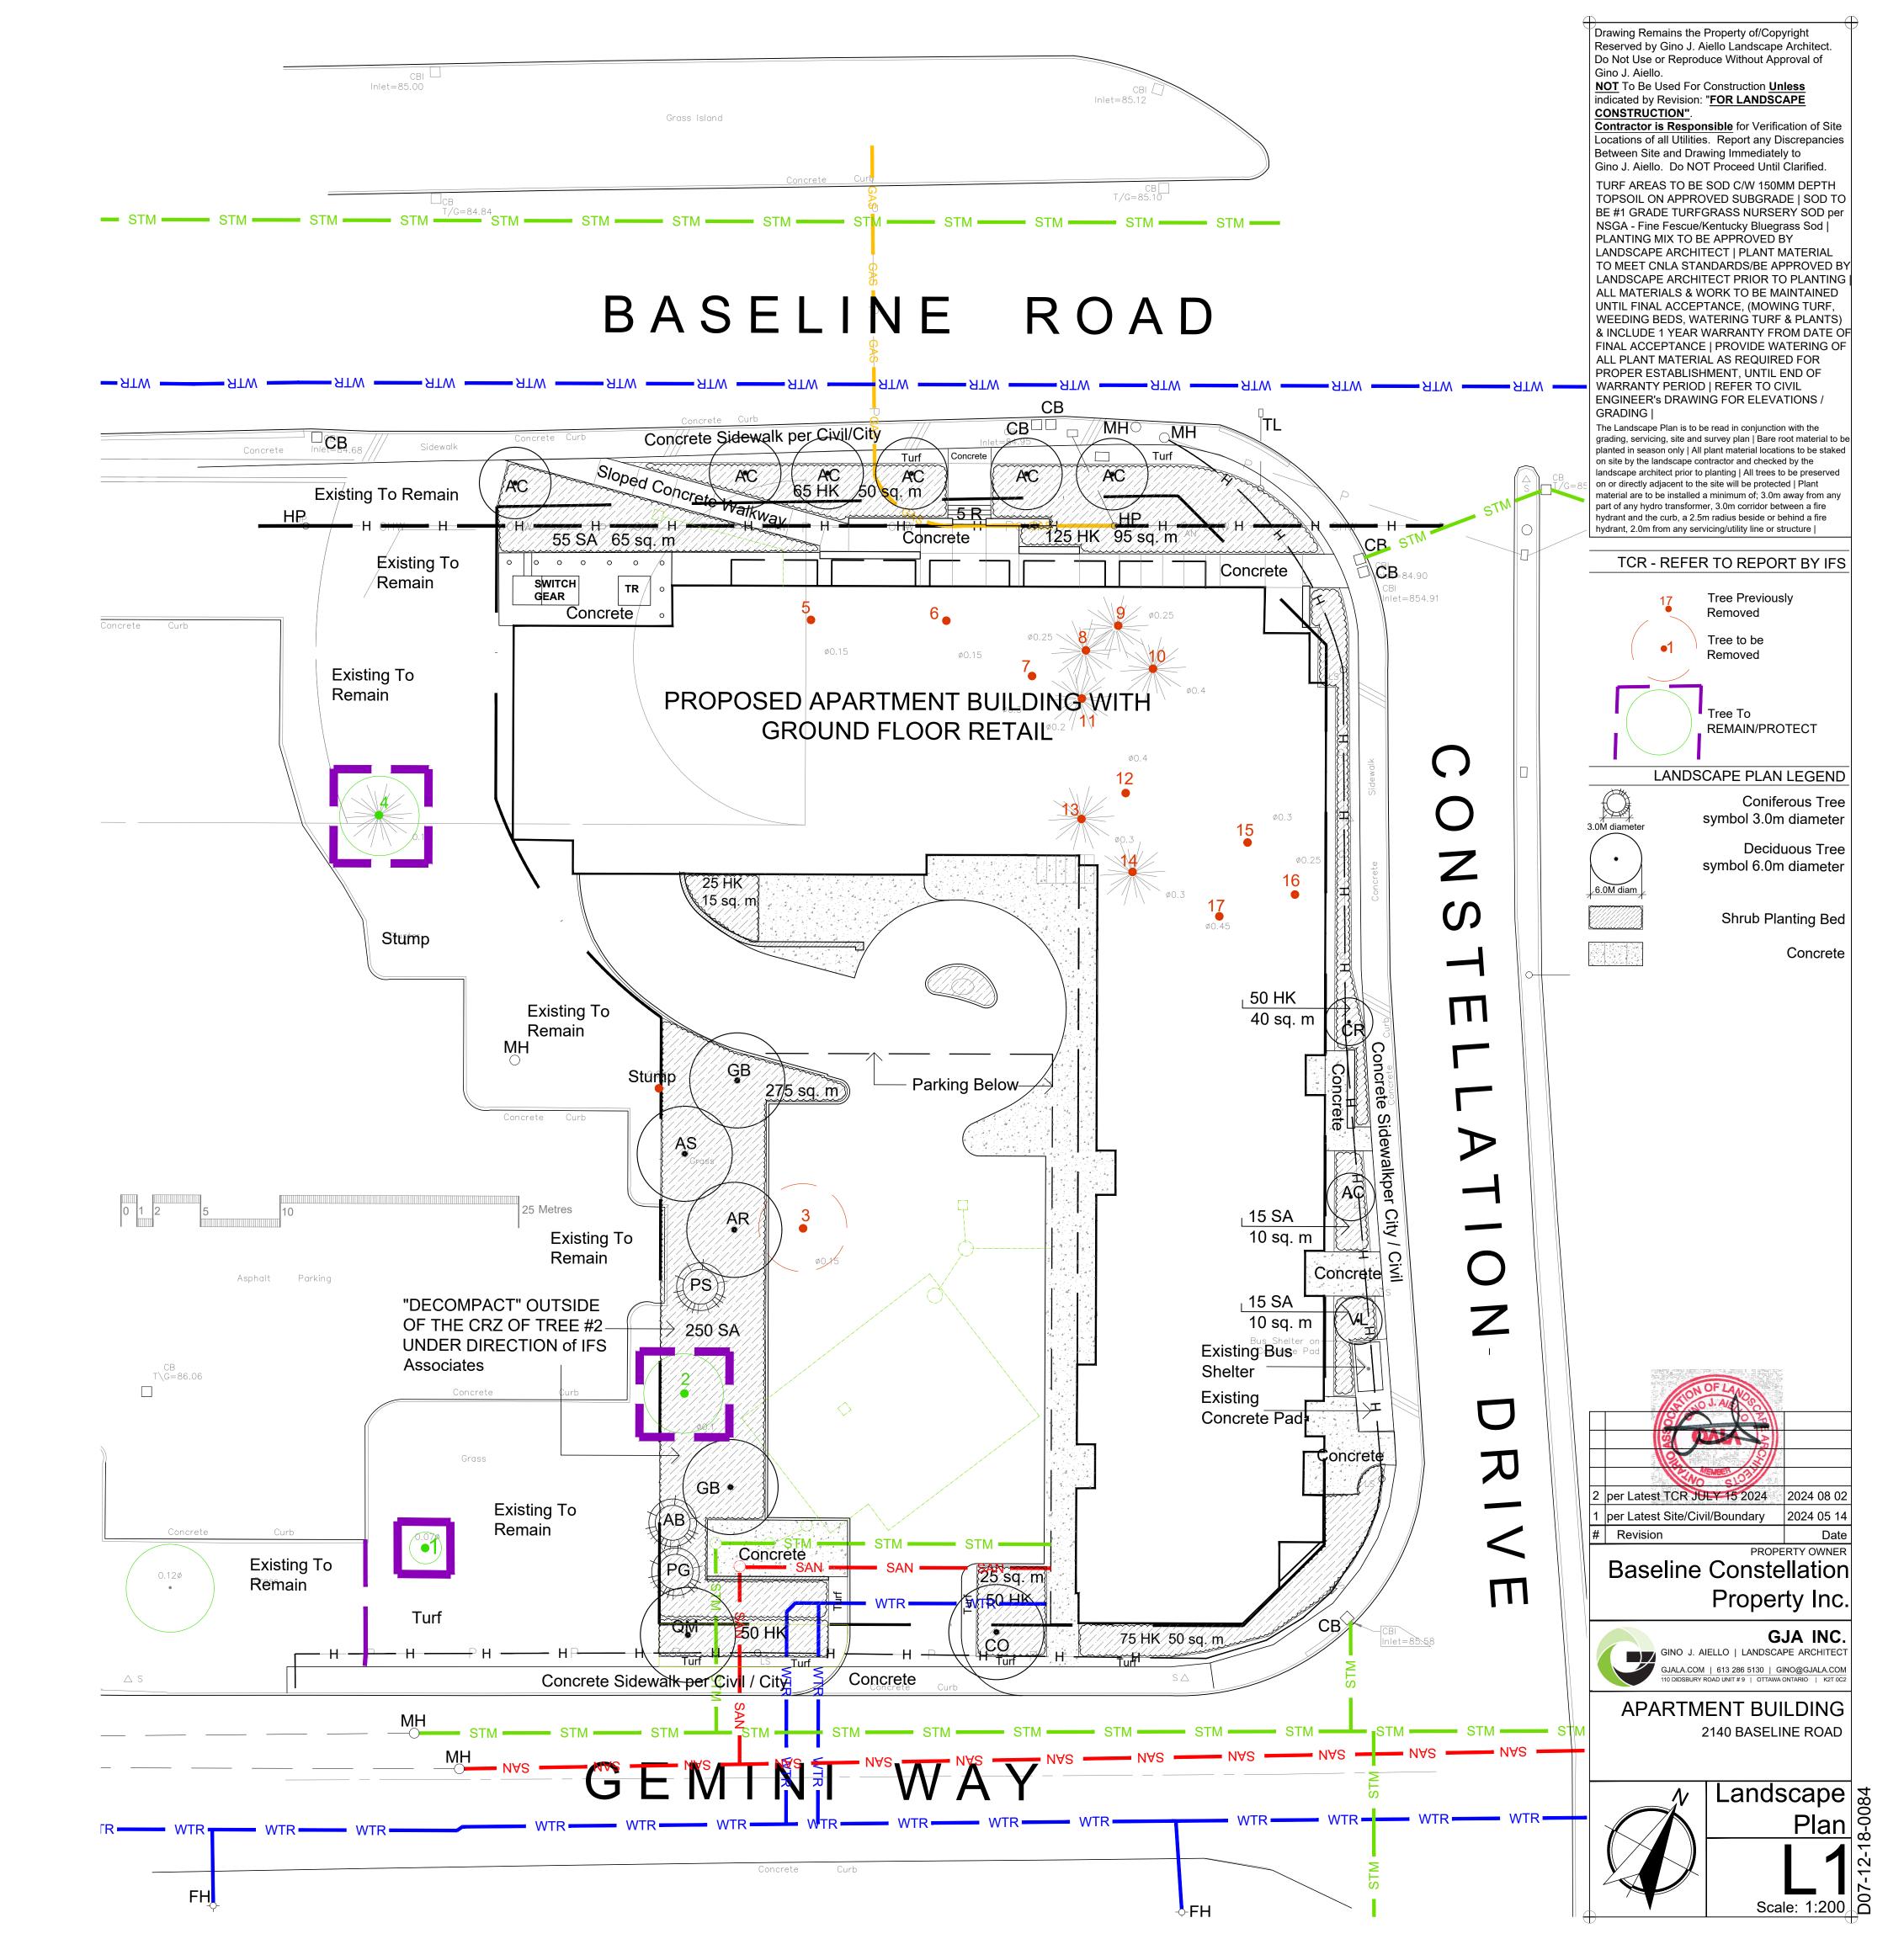

| Plant List - Trees - Apartment Building 2140 Baseline Road         |      |                        |                   |          |                |
|--------------------------------------------------------------------|------|------------------------|-------------------|----------|----------------|
| Code                                                               | Qty. | Botanical Name         | Common Name       | Size     | Condition      |
| AC                                                                 | 7    | Amelanchier canadensis | Tree Serviceberry | 60mm cal | B + B specimen |
| AR                                                                 | 1    | Acer rubrum            | Red Maple         | 60mm cal | B + B specimen |
| AS                                                                 | 1    | Acer saccharum         | Sugar Maple       | 60mm cal | B + B specimen |
| СО                                                                 | 1    | Celtis occidentalis    | Common Hackberry  | 60mm cal | B + B specimen |
| CR                                                                 | 1    | Cornus racemosa        | Grey Dogwood      | 60mm cal | B + B specimen |
| GB                                                                 | 2    | Ginkgo biloba          | Maidenhair Tree   | 60mm cal | B + B specimen |
| QM                                                                 | 1    | Quercus macrocarpa     | Burr Oak          | 60mm cal | B + B specimen |
| VL                                                                 | 1    | Viburnum lentago       | Nannyberry        | 60mm cal | B + B specimen |
| AB                                                                 | 1    | Abies balsamea         | Balsam Fir        | 1.5m Ht. | B + B specimen |
| PG                                                                 | 1    | Picea glauca           | White Spruce      | 1.5m Ht. | B + B specimen |
| PS                                                                 | 1    | Pinus strobus          | White Pine        | 1.5m Ht. | B + B specimen |
| Plant List - Shrubs - <u>Apartment Building 2140 Baseline Road</u> |      |                        |                   |          |                |
| Code                                                               | Qty. | Botanical Name         | Common Name       | Size     | Condition      |
| НК                                                                 | 365  | Hypericum kalmianum    | St. John's Wort   | 40cm Ht. | Pot            |
| SA                                                                 | 215  | Spiraea alba           | Meadowsweet       | 60cm Ht. | Pot            |