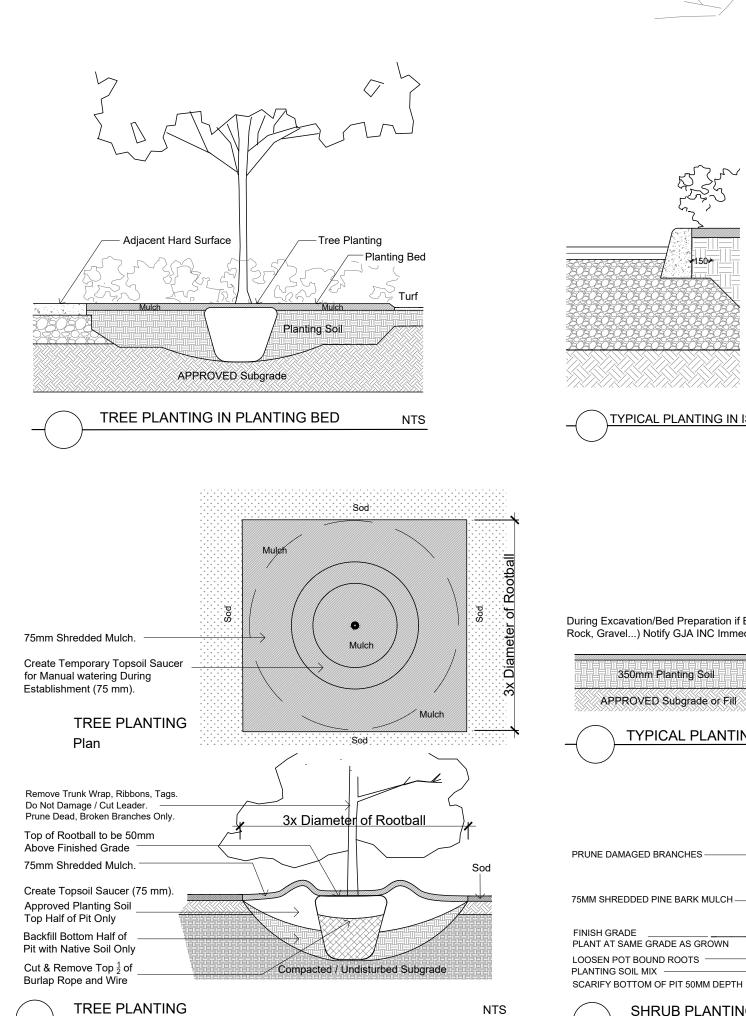

TYPICAL PLANTING IN ISLAND SECTION

During Excavation/Bed Preparation if Extreme Conditions are Encountered (Water, Rock, Gravel...) Notify GJA INC Immediately. - 75mm Shredded Pine Bark

Surface

Mulch-Flush with Turf or Adjacent

NTS

Section