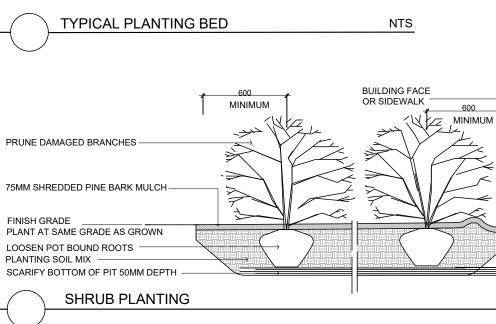

|
| Plant List - Shrubs - <u>Apartment Building 2140 Baseline Road</u> |      |                        |                   |          |                |
| Code                                                               | Qty. | Botanical Name         | Common Name       | Size     | Condition      |
| НК                                                                 | 365  | Hypericum kalmianum    | St. John's Wort   | 40cm Ht. | Pot            |
| SA                                                                 | 215  | Spiraea alba           | Meadowsweet       | 60cm Ht. | Pot            |





TYPICAL PLANTING IN ISLAND SECTION

During Excavation/Bed Preparation if Extreme Conditions are Encountered (Water, Rock, Gravel...) Notify GJA INC Immediately. - 75mm Shredded Pine Bark



Surface

Mulch-Flush with Turf or Adjacent

NTS

Section