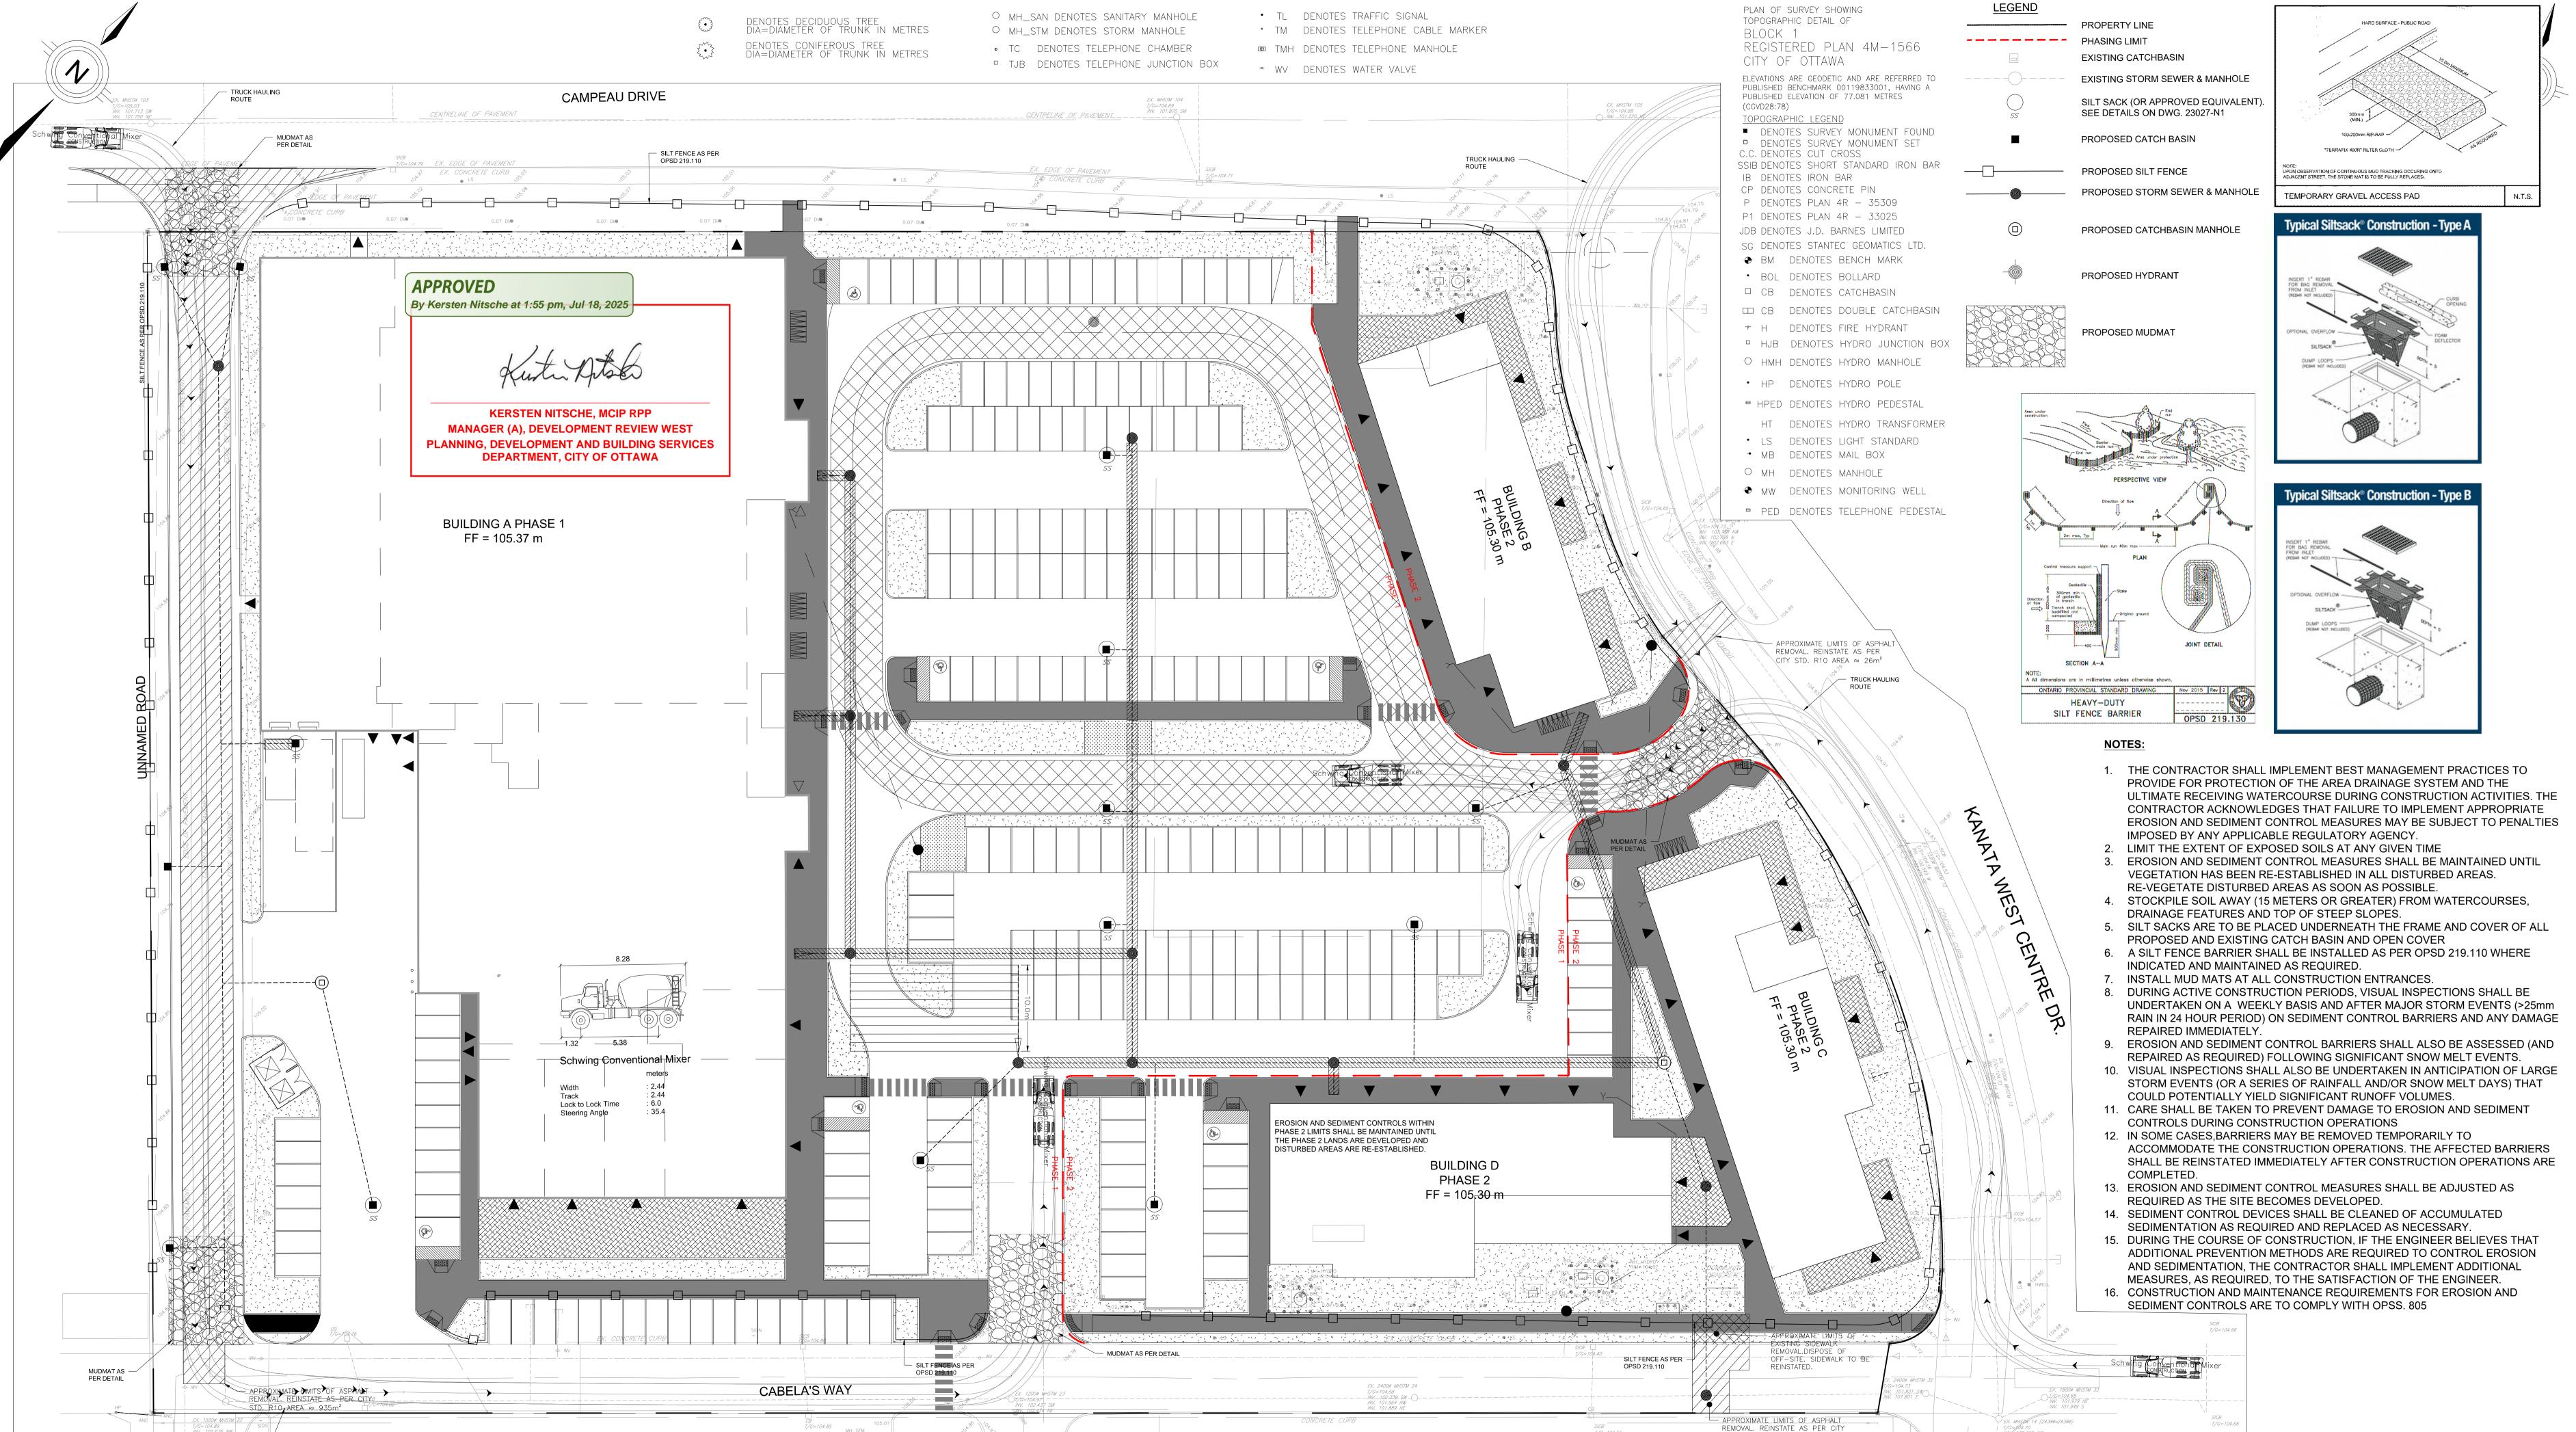

Issued

**KEY PLAN** 

N.T.S

CONTRACTOR MUST CHECK & VERIFY ALL DIMENSIONS ON SITE.

4 REVISED COMMENTS 2025-06-13 MD

3 REVISED COMMENTS 2024-12-18 MD

2 REVISED COMMENTS 2024-09-27 | MD

ISSUED FOR SPA 2024-07-15 MD

Date By

THIS DRAWING IS NOT TO BE USED FOR CONSTRUCTION.

222 - 7250 KEELE STREET VAUGHAN, ON. L4K 1Z8 T: (416) 578 8682 DESIGN@WPEENGINEERING.COM

SCALE BAR

## PROP. COMMERCIAL DEVELOPMENT

3075 PALLADIUM DRIVE CITY OF OTTAWA EROSION & SEDIMENT CONTROL PLAN

CITY FILE NO.D07-12-24-0076

| Project No. |      | Drawing No. |            |
|-------------|------|-------------|------------|
| Checked     | Z.D  | Date        | 2024-06-24 |
| Design      | A.M. | Scale       | 1:300      |