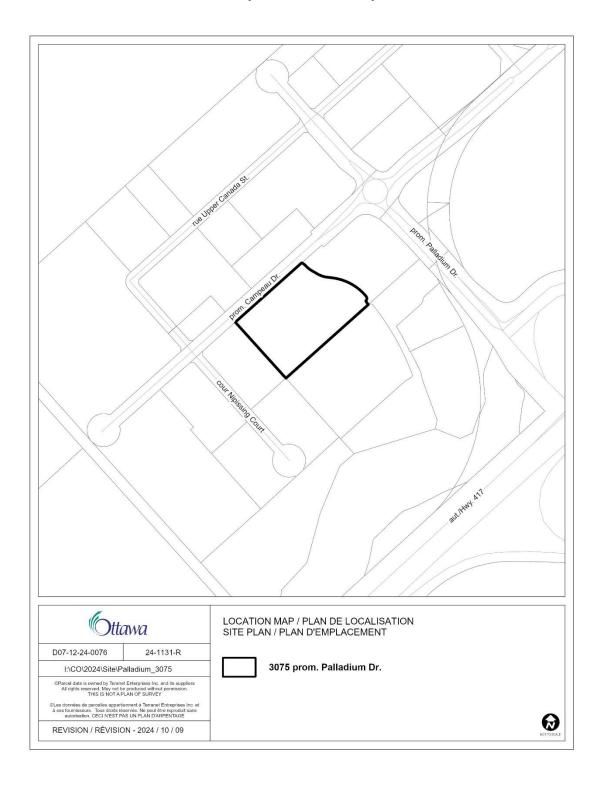

#### Site Location

3075 Palladium Drive.

#### **Proposal Details**

The subject property is located at the southwest corner of Palladium Drive and Campeau Drive and is currently vacant. The site is an irregular shaped parcel with an area of 25,754 square metres, a lot depth of 137 metres, and 161 metres of frontage along Campeau Drive. Surrounding land uses include future commercial/light industrial development north and east, an outdoor equipment store to the south, and vacant lands to the west. Further east along Campeau Drive is Tanger Outlets, and accessway to Highway 417 to the south.

## **Location Map / Carte de l'emplacement**