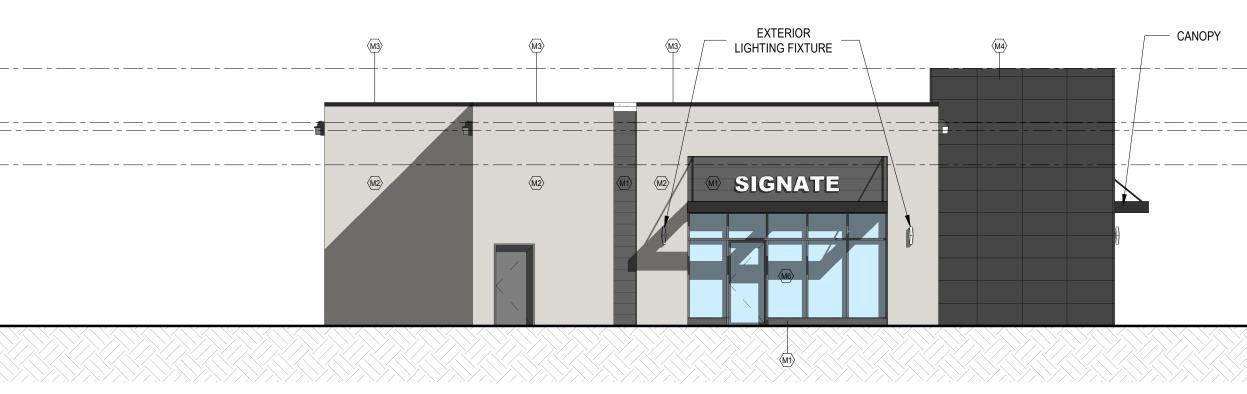

rawn       | Scale | As indicated |
| Checked     | Date  | 06/21/24     |

#### **BUILDING B ELEVATIONS**

TAES /  $\odot$ റ്റ

A-202

Drawing No.





A-203

SCALE: 1:100

- $\langle M1 \rangle$  INSULATED PRECAST GREY FINISH
- M2 INSULATED PRECAST LIGHT GREY FINISH
- M3 INSULATED PRECAST BLACK FINISH
- (M4) ACM DECORATE PANEL BLACK FINISH
- M5 ACM DECORATE PANEL LIGHT GREEN FINISH
- M6 WINDOW WALL GLAZING PANELS WITH LOW-E GLASS







## 4 Builing C South Elevation A-203 SCALE: 1:100

A-203

Drawing No.

## AES $\odot$

ပိ

#### MATERIAL LEGEND

- M1 INSULATED PRECAST GREY FINISH
- M2 INSULATED PRECAST LIGHT GREY FINISH
- M3 INSULATED PRECAST BLACK FINISH
- M4 ACM DECORATE PANEL BLACK FINISH
- M5 ACM DECORATE PANEL LIGHT GREEN FINISH
- M6 WINDOW WALL GLAZING PANELS WITH LOW-E GLASS









A-204 Building D West Elevation



| DOCU            | MENTS A               | RE THE C    | OPYRIGH                                  | S AND RELATED<br>T PROPERTY O                                                                                                                                             | F THE