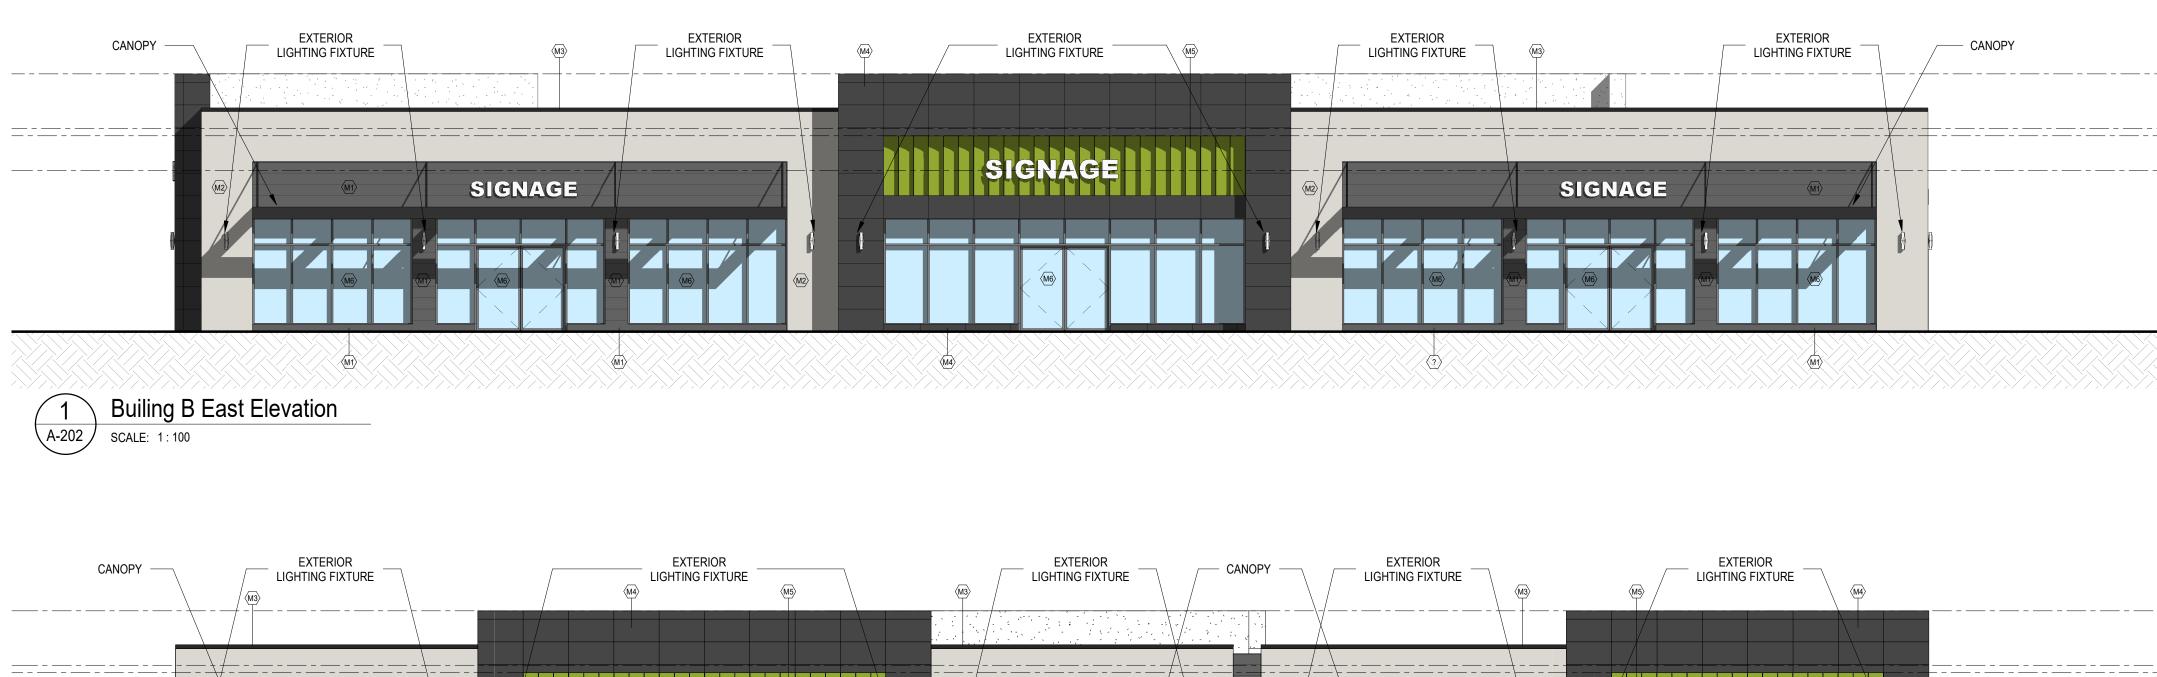

### SIGNAGE SIGNATE 2 A-202 Builing B West Elevation SCALE: 1:100

#### MATERIAL LEGEND

- M1 INSULATED PRECAST GREY FINISH
- $\langle M2 \rangle$  INSULATED PRECAST LIGHT GREY FINISH
- (M3) INSULATED PRECAST BLACK FINISH
- (M4) ACM DECORATE PANEL BLACK FINISH
- M5 ACM DECORATE PANEL LIGHT GREEN FINISH
- M6 WINDOW WALL GLAZING PANELS WITH LOW-E GLASS