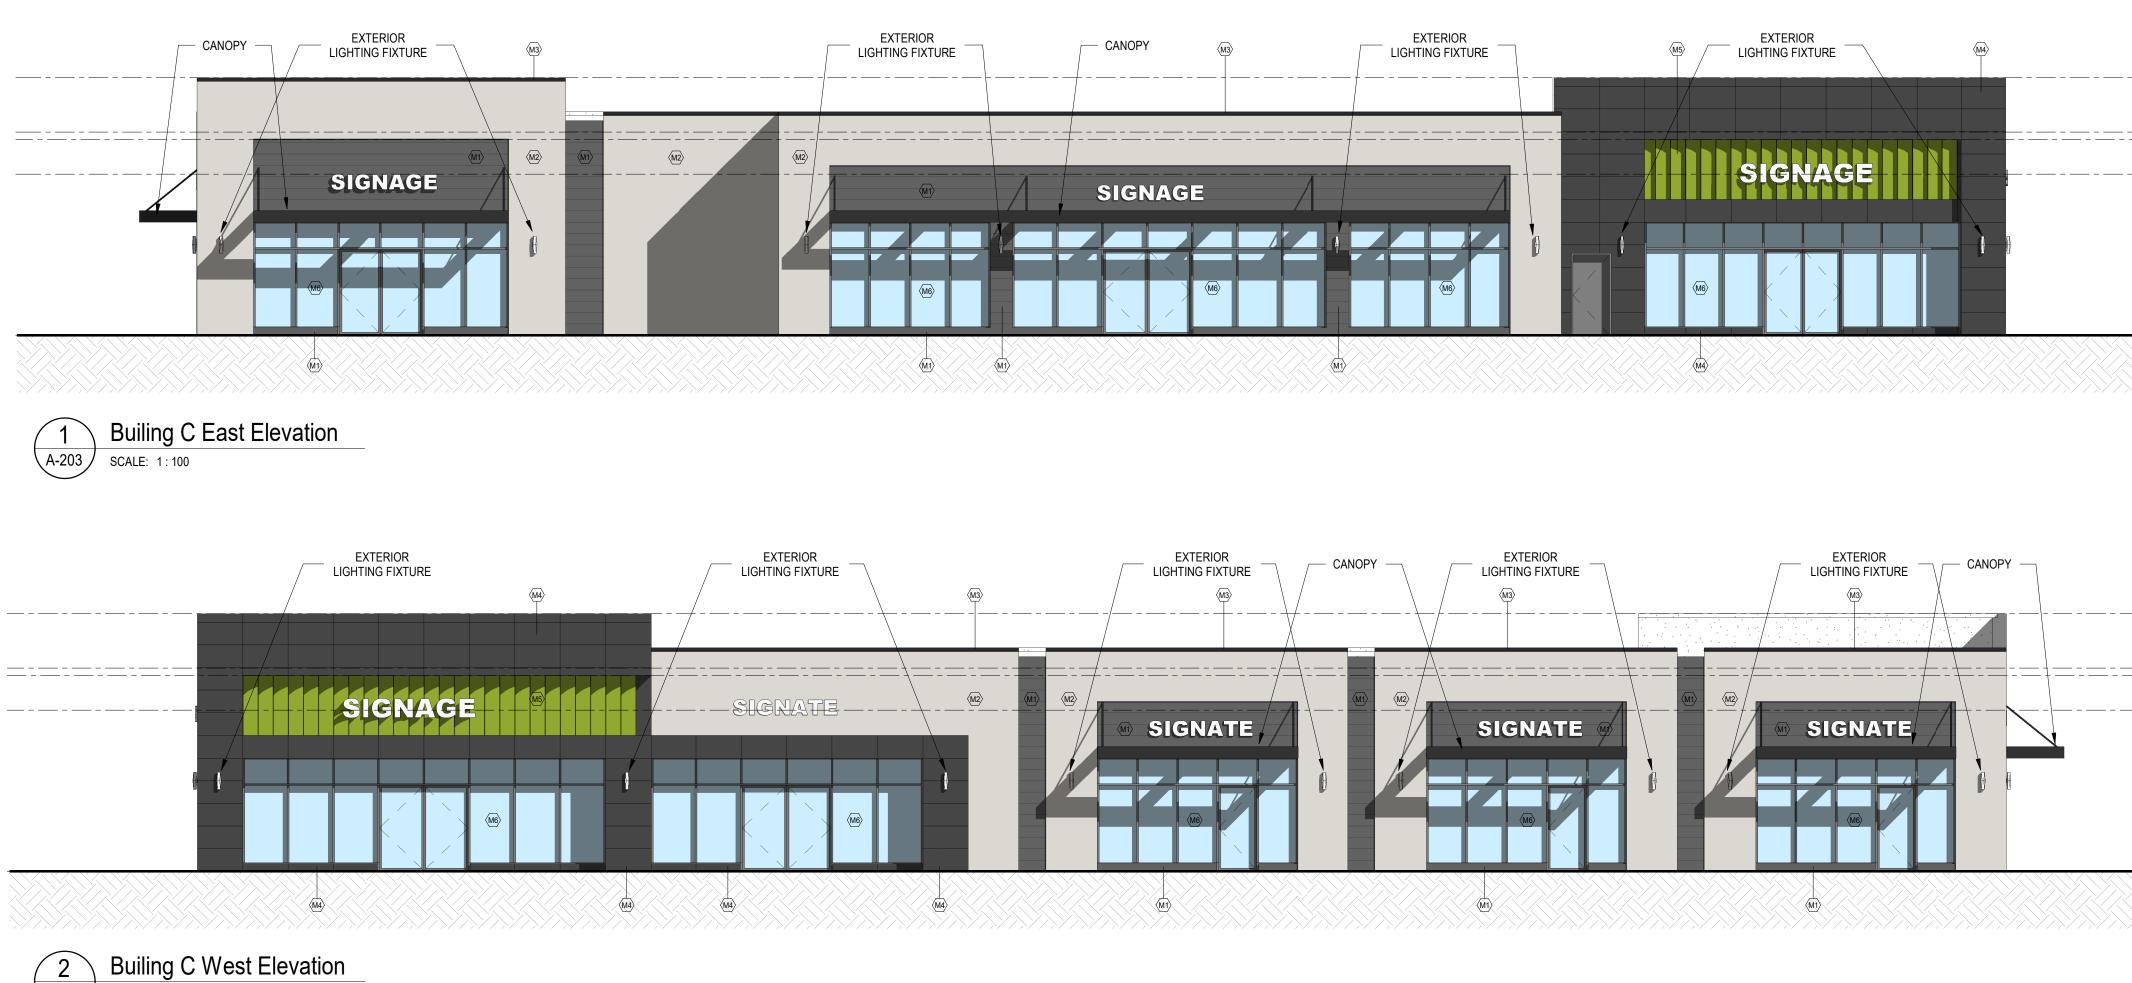

### SIGNAGE SIGNATE 2 A-202 Builing B West Elevation SCALE: 1:100

#### MATERIAL LEGEND

- M1 INSULATED PRECAST GREY FINISH
- $\langle M2 \rangle$  INSULATED PRECAST LIGHT GREY FINISH
- (M3) INSULATED PRECAST BLACK FINISH
- (M4) ACM DECORATE PANEL BLACK FINISH
- M5 ACM DECORATE PANEL LIGHT GREEN FINISH
- M6 WINDOW WALL GLAZING PANELS WITH LOW-E GLASS