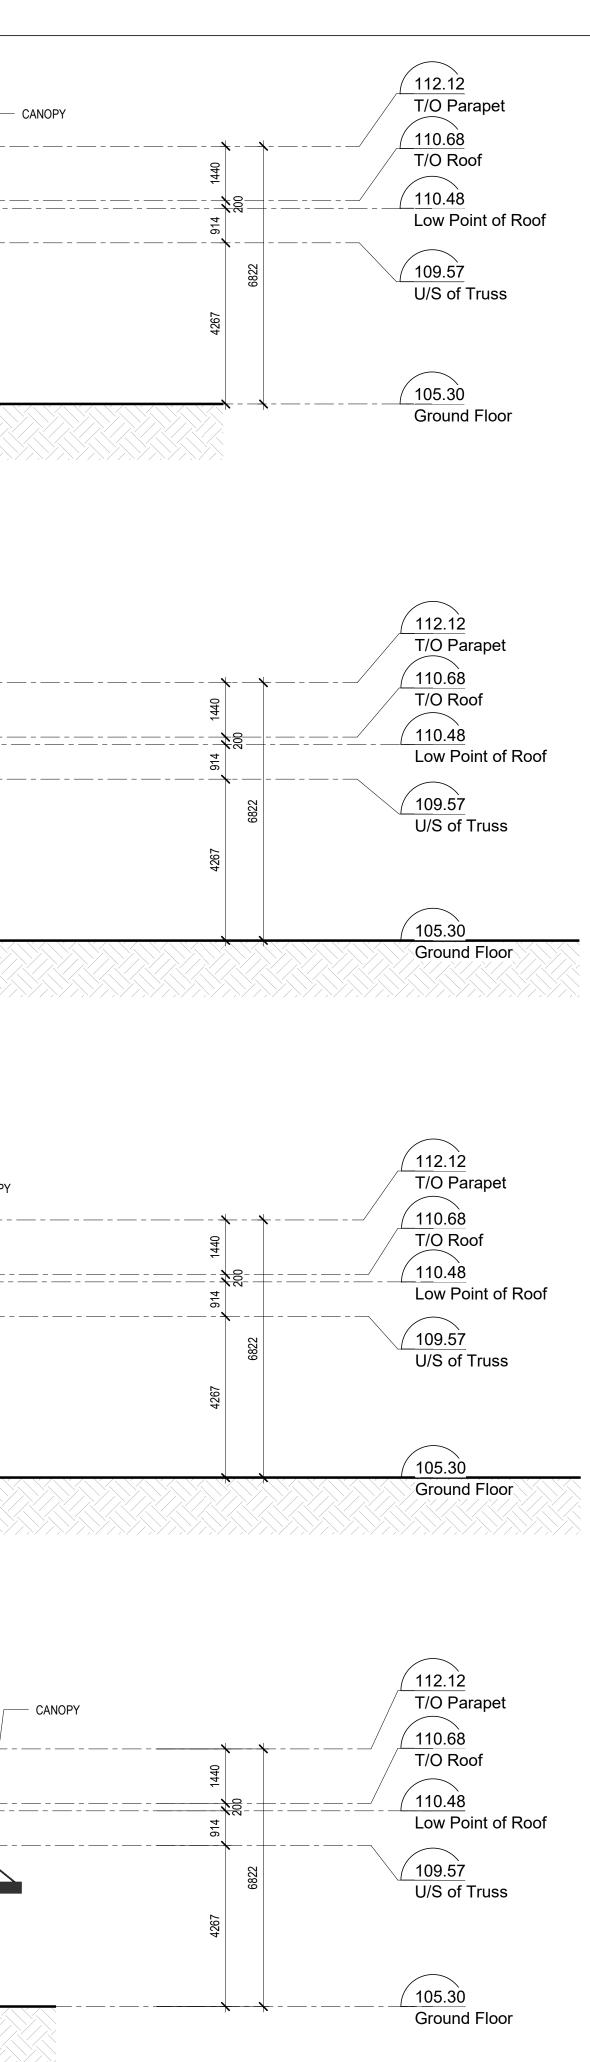

hecked     | Date  | 06/21/24     |

#### **BUILDING B ELEVATIONS**

TAES /  $\odot$ റ്റ

A-202

Drawing No.





A-203

SCALE: 1:100

- $\langle M1 \rangle$  INSULATED PRECAST GREY FINISH
- M2 INSULATED PRECAST LIGHT GREY FINISH
- M3 INSULATED PRECAST BLACK FINISH
- (M4) ACM DECORATE PANEL BLACK FINISH
- M5 ACM DECORATE PANEL LIGHT GREEN FINISH
- M6 WINDOW WALL GLAZING PANELS WITH LOW-E GLASS







## 4 Builing C South Elevation A-203 SCALE: 1:100

A-203

Drawing No.

## AES $\odot$

ပိ

#### MATERIAL LEGEND

- M1 INSULATED PRECAST GREY FINISH
- M2 INSULATED PRECAST LIGHT GREY FINISH
- M3 INSULATED PRECAST BLACK FINISH
- M4 ACM DECORATE PANEL BLACK FINISH
- M5 ACM DECORATE PANEL LIGHT GREEN FINISH
- M6 WINDOW WALL GLAZING PANELS WITH LOW-E GLASS









A-204 Building D West Elevation



| DOCU            | MENTS A               | RE THE C    | OPYRIGH                                  | S AND RELATED<br>T PROPERTY O                                                                                                                                             | F THE