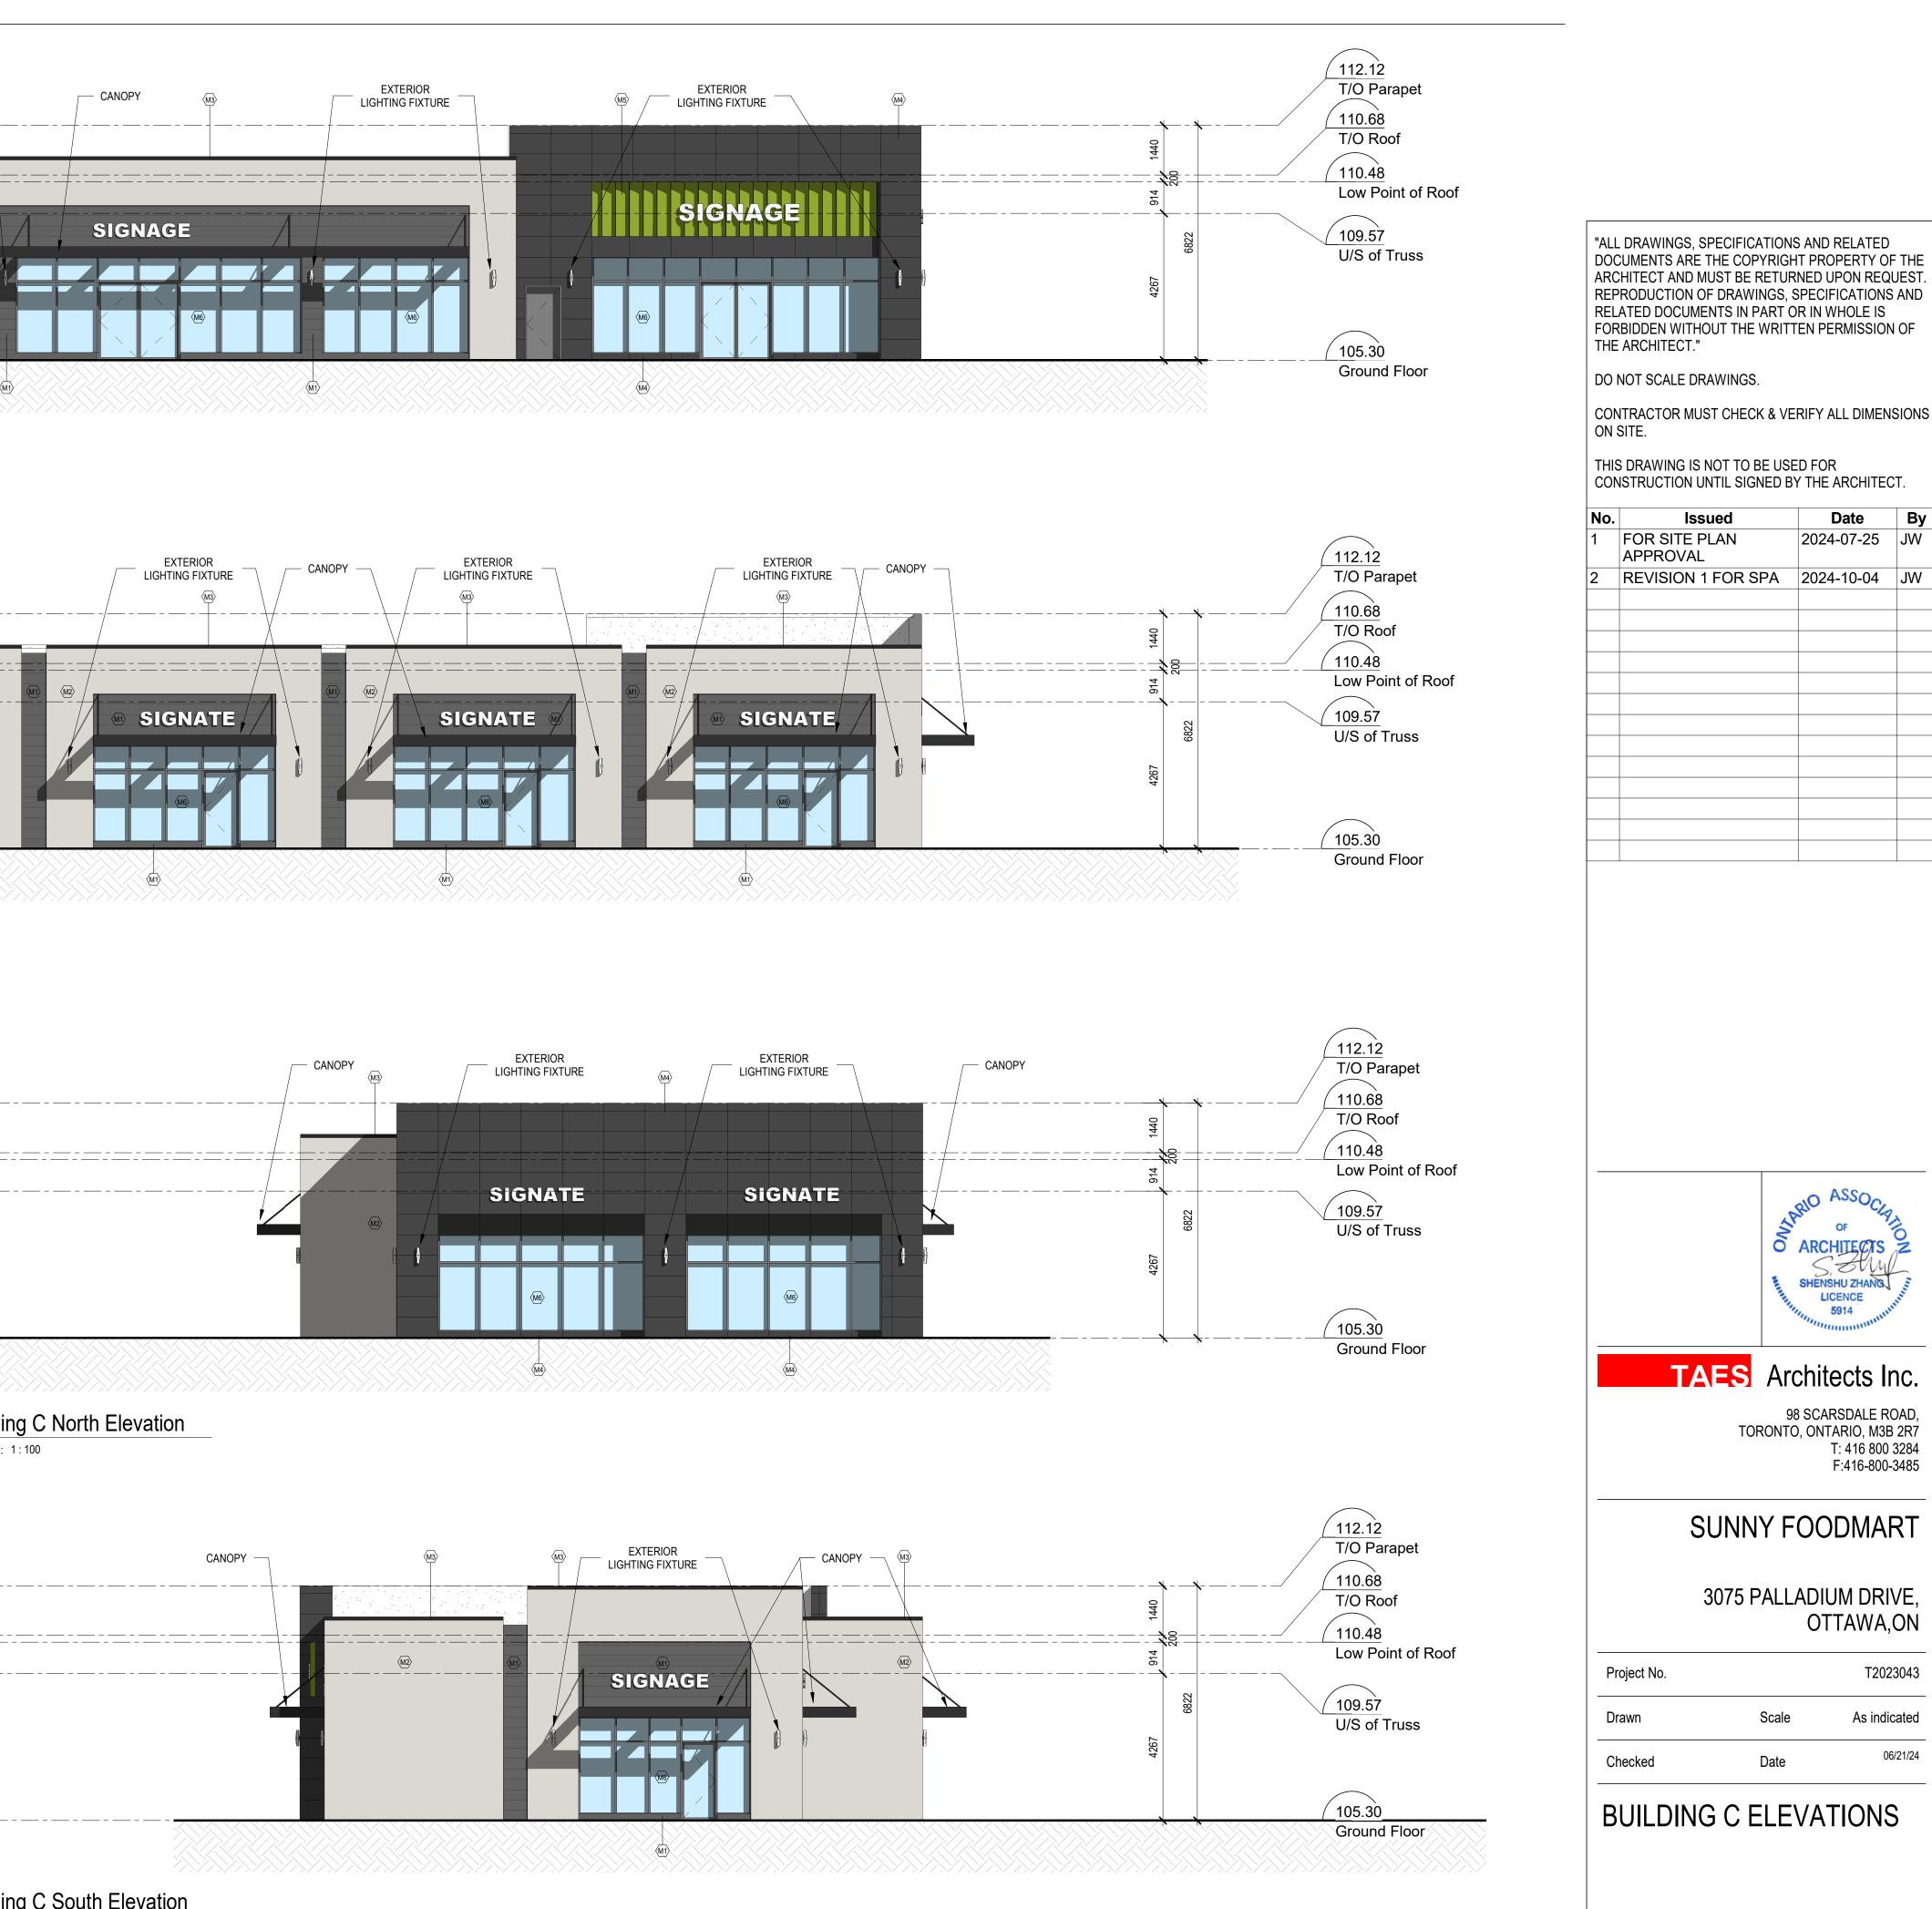

#### **BUILDING B ELEVATIONS**

TAES /  $\odot$ റ്റ

A-202

Drawing No.

A-203

SCALE: 1:100

- $\langle M1 \rangle$  INSULATED PRECAST GREY FINISH
- M2 INSULATED PRECAST LIGHT GREY FINISH
- M3 INSULATED PRECAST BLACK FINISH
- (M4) ACM DECORATE PANEL BLACK FINISH
- M5 ACM DECORATE PANEL LIGHT GREEN FINISH
- M6 WINDOW WALL GLAZING PANELS WITH LOW-E GLASS

## 4 Builing C South Elevation A-203 SCALE: 1:100

A-203

Drawing No.

#### MATERIAL LEGEND

- M1 INSULATED PRECAST GREY FINISH
- M2 INSULATED PRECAST LIGHT GREY FINISH
- M3 INSULATED PRECAST BLACK FINISH
- M4 ACM DECORATE PANEL BLACK FINISH
- M5 ACM DECORATE PANEL LIGHT GREEN FINISH
- M6 WINDOW WALL GLAZING PANELS WITH LOW-E GLASS