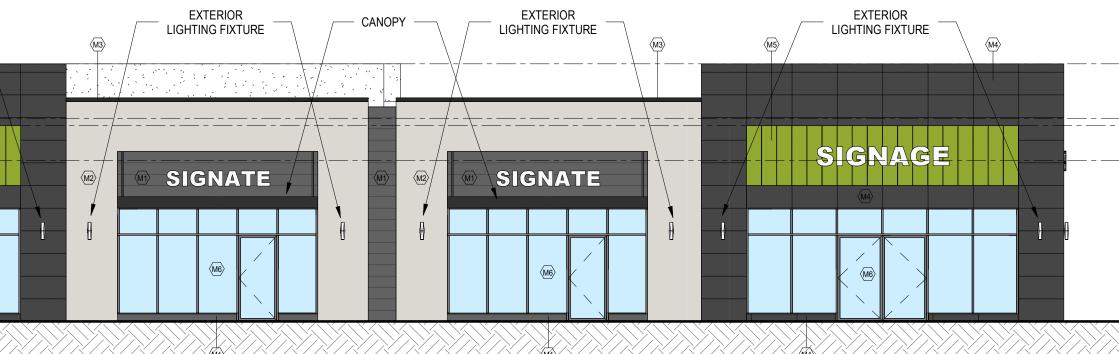

## 3 Builing B North Elevation A-202 SCALE: 1:100

## 4 Builing B South Elevation A-202 SCALE: 1:100

"ALL DRAWINGS, SPECIFICATIONS AND RELATED DOCUMENTS ARE THE COPYRIGHT PROPERTY OF THE ARCHITECT AND MUST BE RETURNED UPON REQUEST REPRODUCTION OF DRAWINGS, SPECIFICATIONS AND RELATED DOCUMENTS IN PART OR IN WHOLE IS FORBIDDEN WITHOUT THE WRITTEN PERMISSION OF THE ARCHITECT."

#### MATERIAL LEGEND

- M1 INSULATED PRECAST GREY FINISH
- M2 INSULATED PRECAST LIGHT GREY FINISH
- M3 INSULATED PRECAST BLACK FINISH
- M4 ACM DECORATE PANEL BLACK FINISH
- M5 ACM DECORATE PANEL LIGHT GREEN FINISH
- M6 WINDOW WALL GLAZING PANELS WITH LOW-E GLASS