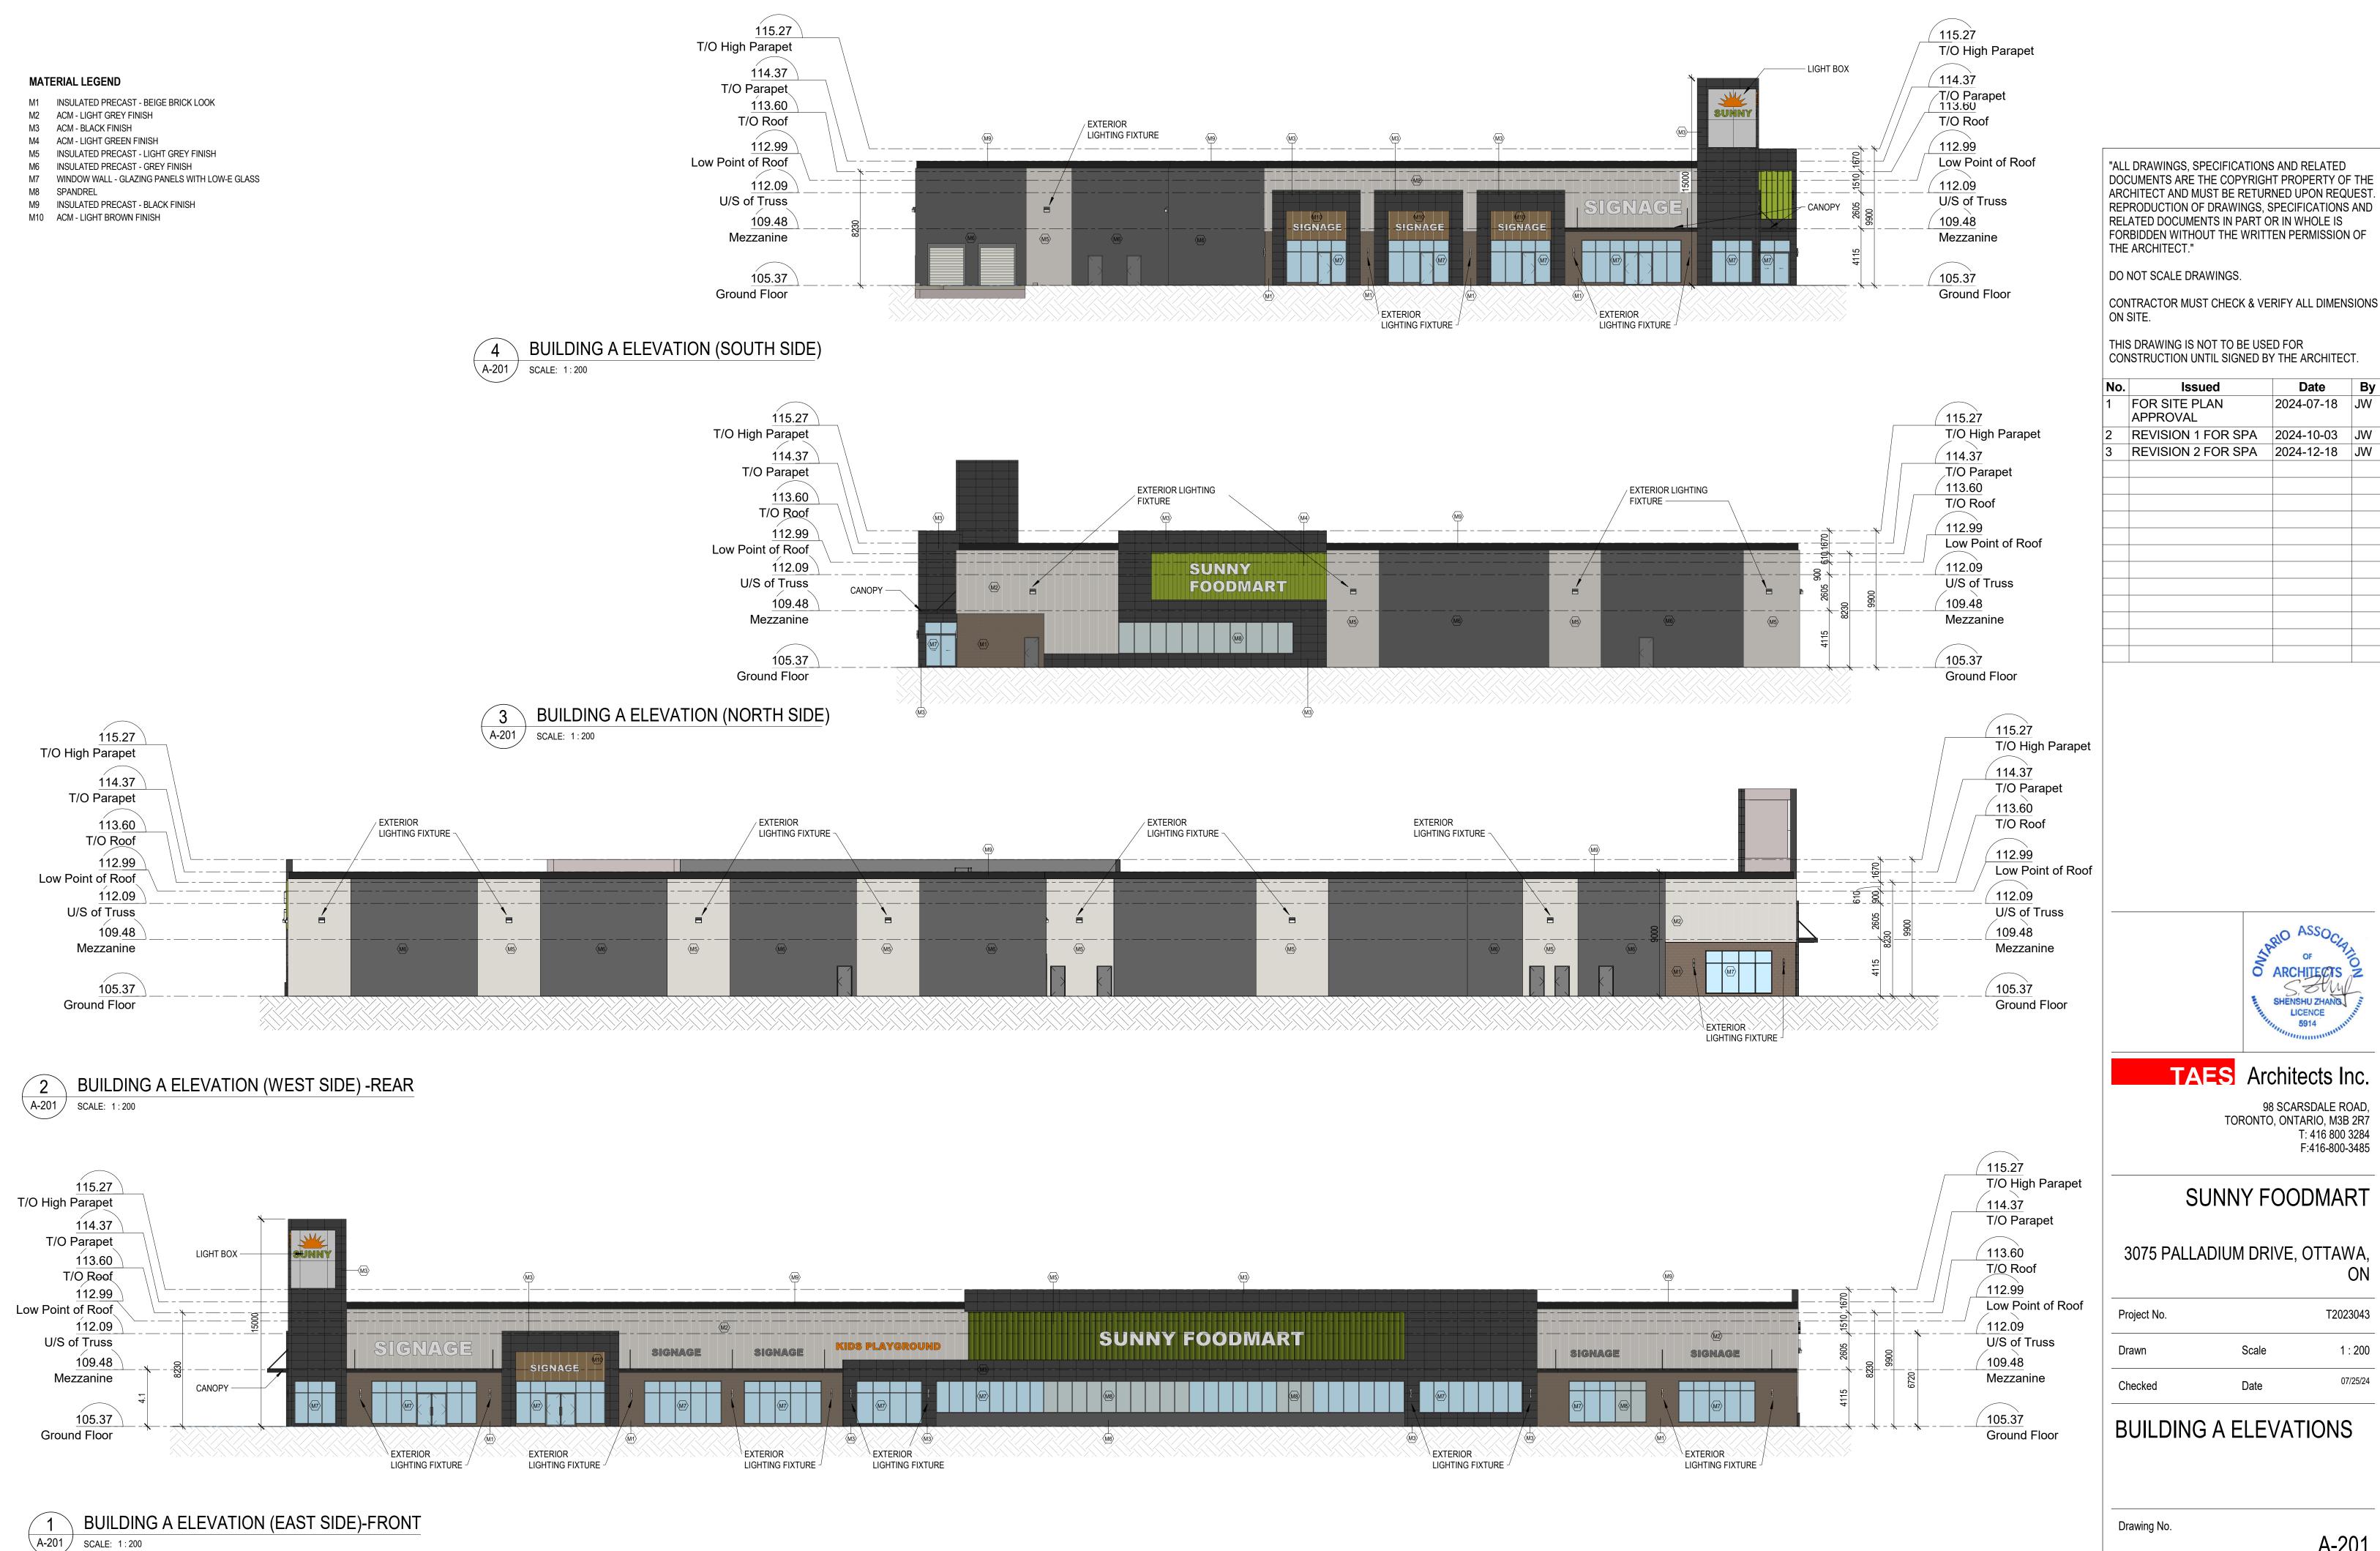

### SIGNAGE SIGNATE 2 A-202 Builing B West Elevation SCALE: 1:100

#### MATERIAL LEGEND

- M1 INSULATED PRECAST GREY FINISH
- $\langle M2 \rangle$  INSULATED PRECAST LIGHT GREY FINISH
- (M3) INSULATED PRECAST BLACK FINISH
- (M4) ACM DECORATE PANEL BLACK FINISH
- M5 ACM DECORATE PANEL LIGHT GREEN FINISH
- M6 WINDOW WALL GLAZING PANELS WITH LOW-E GLASS