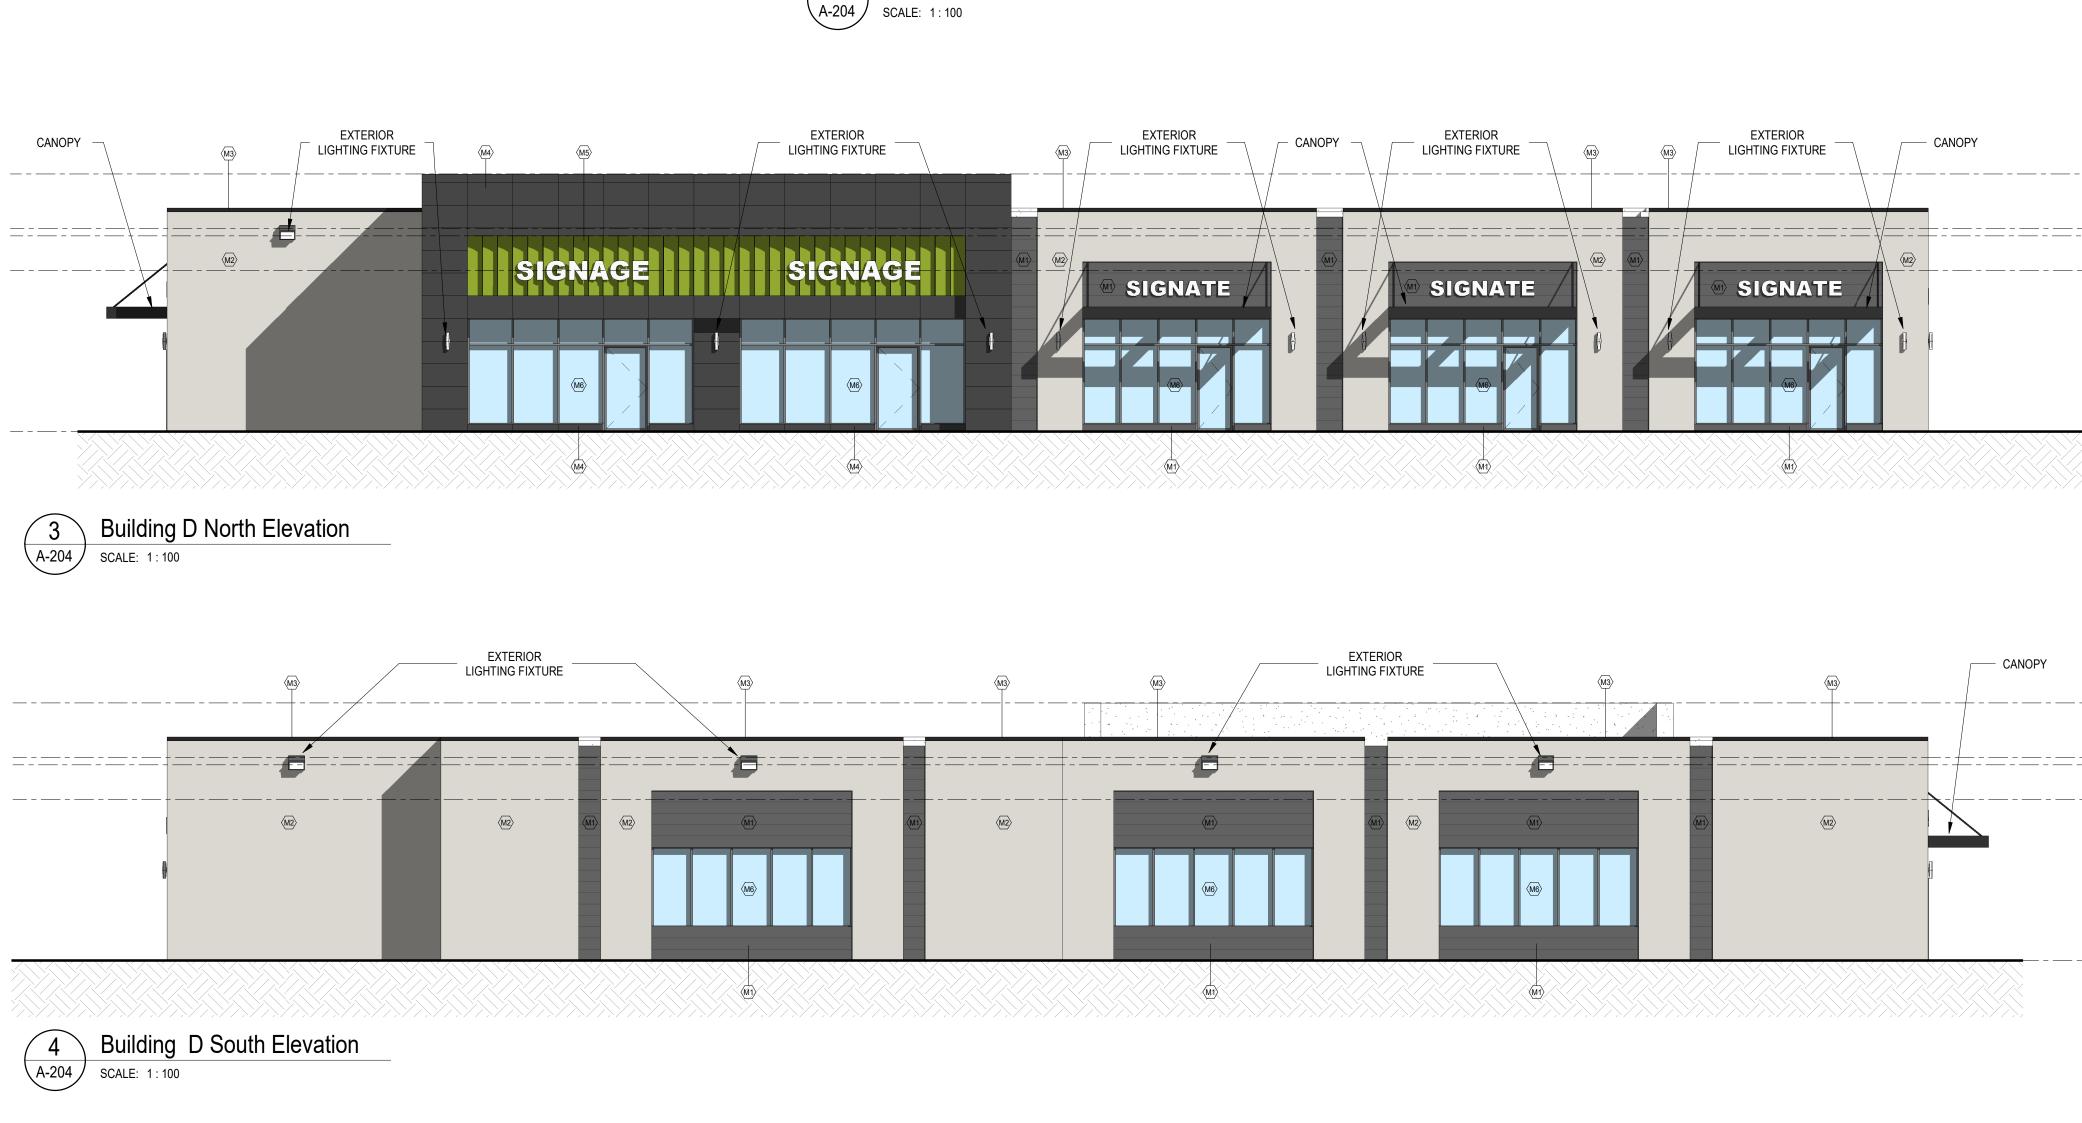

#### MATERIAL LEGEND

- M1 INSULATED PRECAST GREY FINISH
- M2 INSULATED PRECAST LIGHT GREY FINISH
- M3 INSULATED PRECAST BLACK FINISH
- M4 ACM DECORATE PANEL BLACK FINISH
- M5 ACM DECORATE PANEL LIGHT GREEN FINISH
- M6 WINDOW WALL GLAZING PANELS WITH LOW-E GLASS