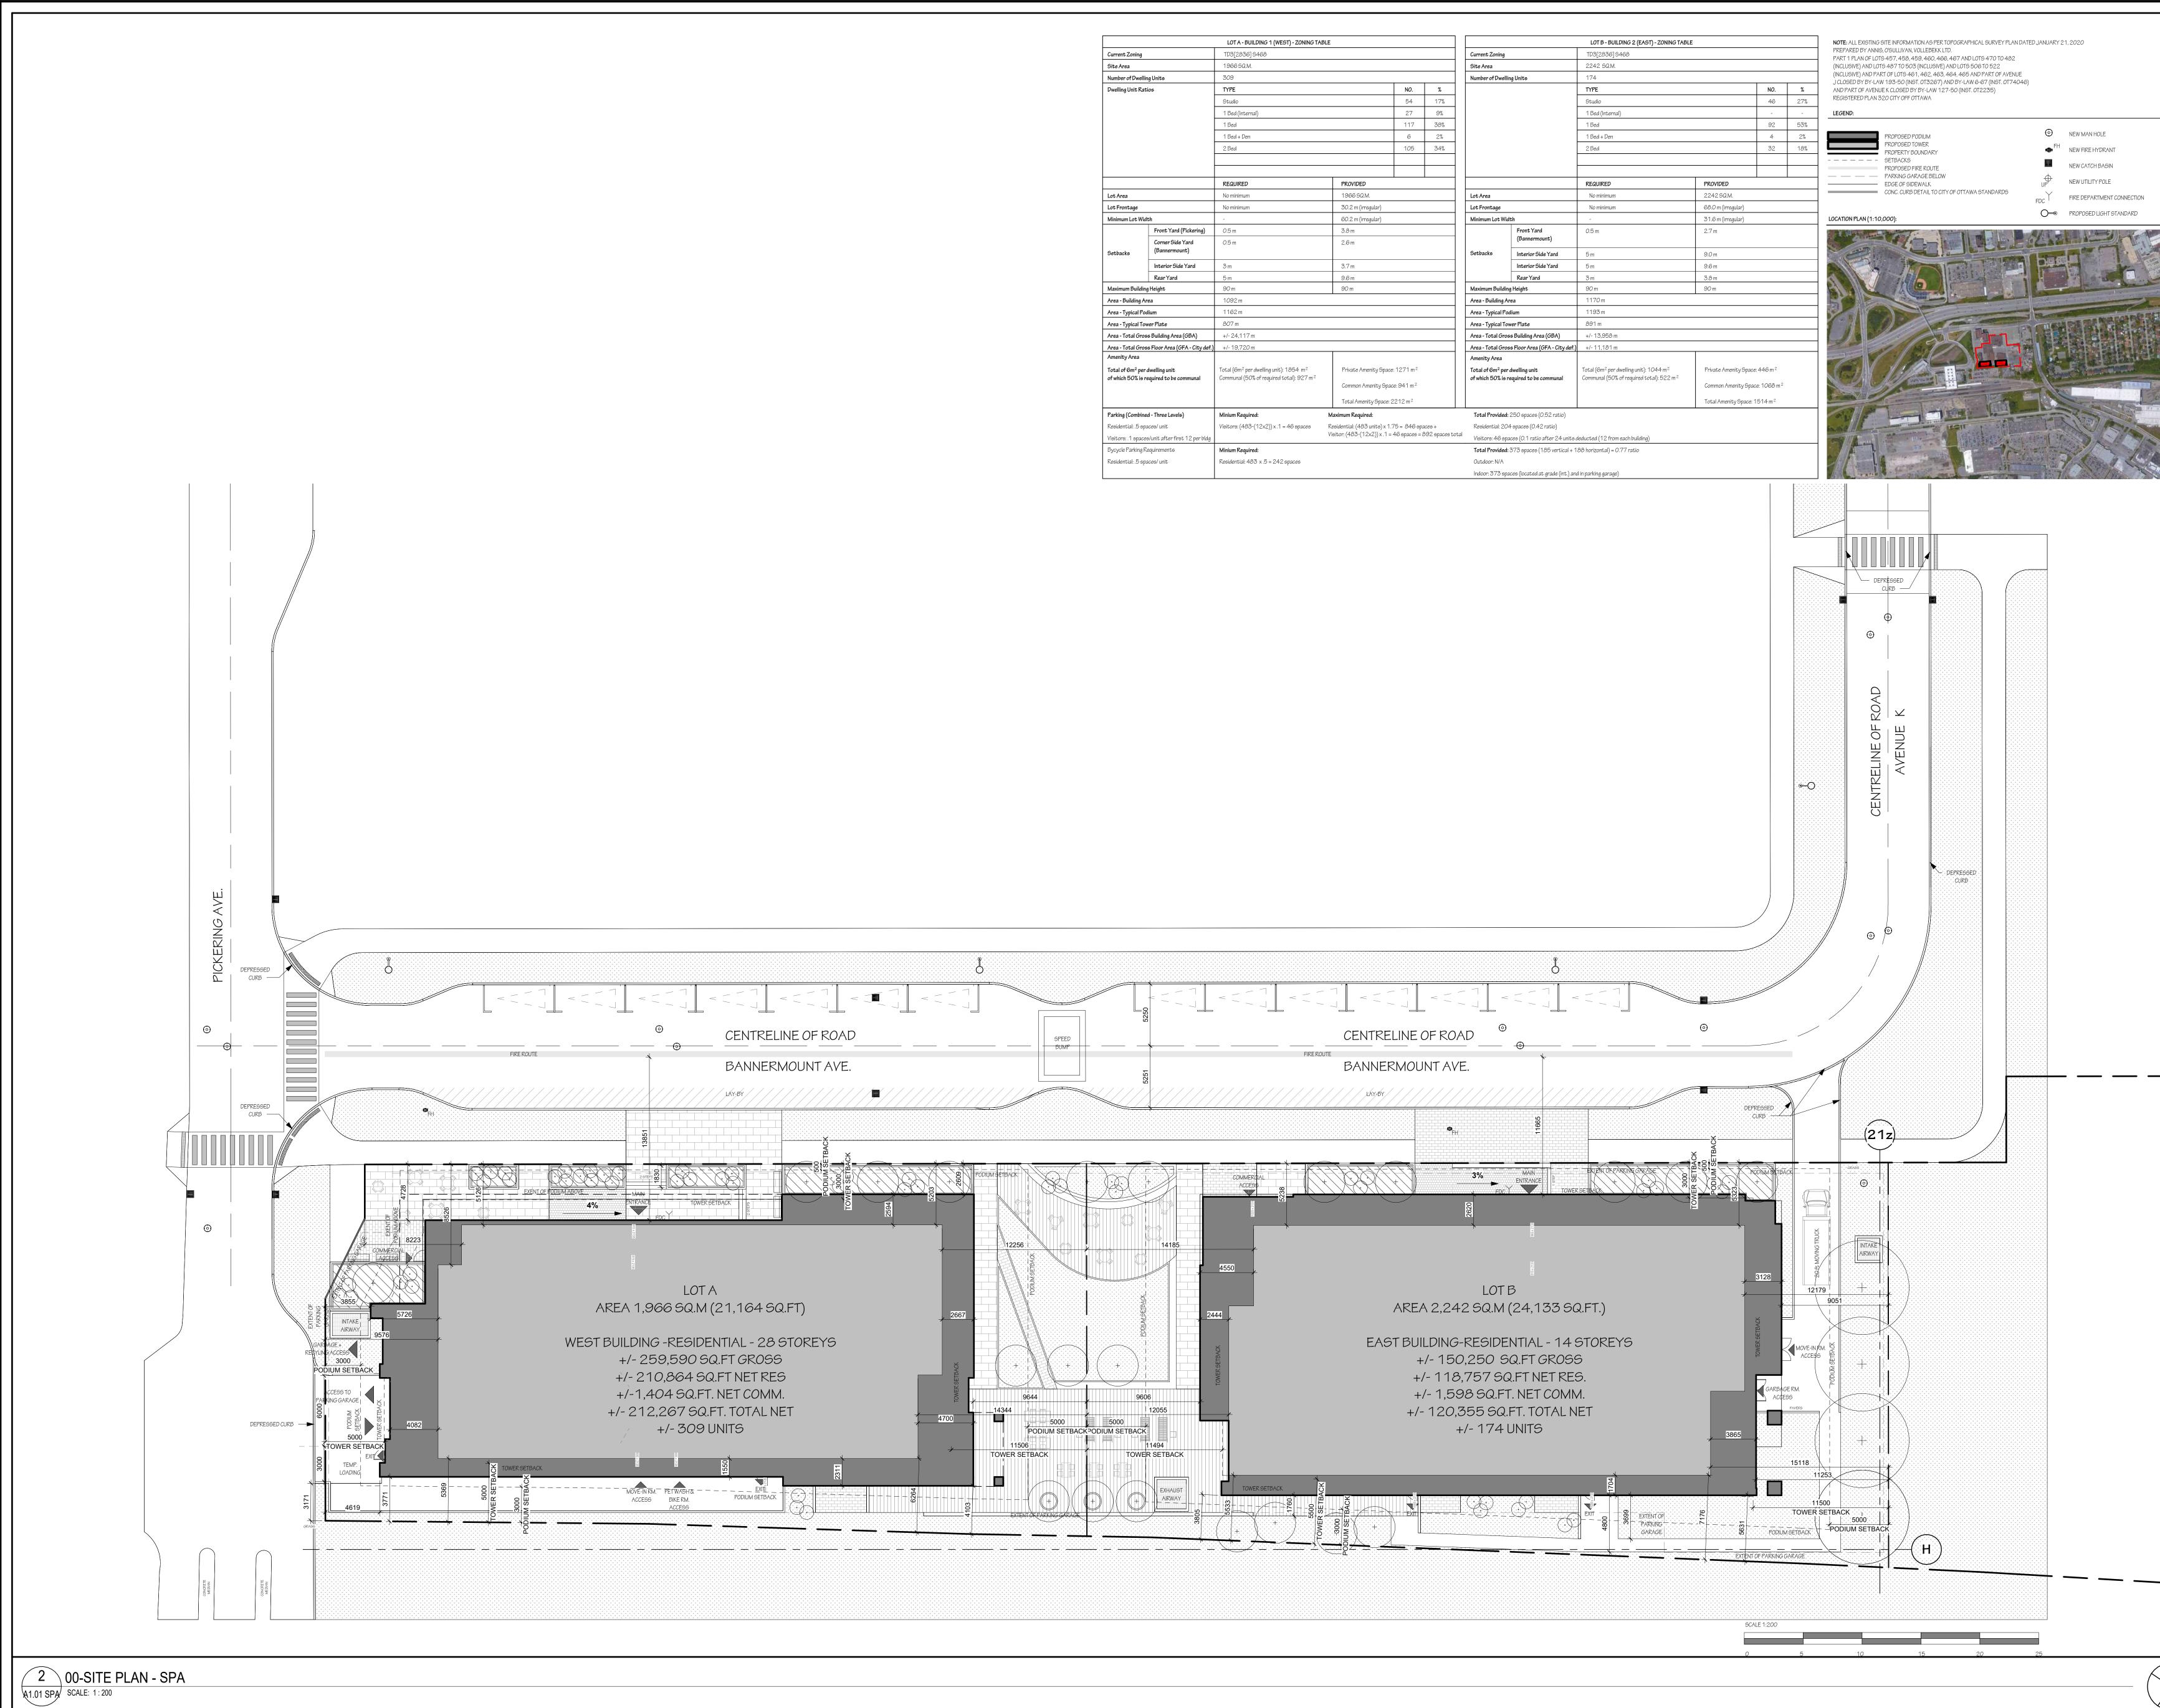

| Current Zoning<br>Site Area<br>Number of Dwellin<br>Dwelling Unit Rat                                 |                                   |                                                                                                                        |                                                                                                                                    |
|-------------------------------------------------------------------------------------------------------|-----------------------------------|------------------------------------------------------------------------------------------------------------------------|------------------------------------------------------------------------------------------------------------------------------------|
| Number of Dwellin                                                                                     |                                   | TD3[2836] 5468                                                                                                         |                                                                                                                                    |
|                                                                                                       |                                   | 1966 SQ.M.                                                                                                             |                                                                                                                                    |
| Dwelling Unit Rat                                                                                     | ng Units                          | 309                                                                                                                    |                                                                                                                                    |
|                                                                                                       | ios                               | TYPE                                                                                                                   | NO.                                                                                                                                |
|                                                                                                       |                                   | Studio                                                                                                                 | 54                                                                                                                                 |
|                                                                                                       |                                   | 1 Bed (Internal)                                                                                                       | 27                                                                                                                                 |
|                                                                                                       |                                   | 1 Bed                                                                                                                  | 117                                                                                                                                |
|                                                                                                       |                                   | 1 Bed + Den                                                                                                            | 6                                                                                                                                  |
|                                                                                                       |                                   | 2 Bed                                                                                                                  | 105                                                                                                                                |
|                                                                                                       |                                   |                                                                                                                        |                                                                                                                                    |
|                                                                                                       |                                   |                                                                                                                        |                                                                                                                                    |
|                                                                                                       |                                   | REQUIRED                                                                                                               | PROVIDED                                                                                                                           |
| Lot Area                                                                                              |                                   | No minimum                                                                                                             | 1966 SQ.M.                                                                                                                         |
| Lot Frontage                                                                                          |                                   | No minimum                                                                                                             | 30.2 m (irregular)                                                                                                                 |
| Minimum Lot Width                                                                                     |                                   |                                                                                                                        | 60.2 m (irregular)                                                                                                                 |
| Setbacks                                                                                              | Front Yard (Pickering)            | 0.5 m                                                                                                                  | 3.8 m                                                                                                                              |
|                                                                                                       | Corner Side Yard<br>(Bannermount) | 0.5 m                                                                                                                  | 2.6 m                                                                                                                              |
|                                                                                                       | Interior Side Yard                | 3 m                                                                                                                    | 3.7 m                                                                                                                              |
|                                                                                                       | Rear Yard                         | 5 m                                                                                                                    | 9.6 m                                                                                                                              |
| Maximum Building Height                                                                               |                                   | 90 m                                                                                                                   | 90 m                                                                                                                               |
| Area - Building Area                                                                                  |                                   | 1092 m                                                                                                                 | · ·                                                                                                                                |
| Area - Typical Podium                                                                                 |                                   | 1162 m                                                                                                                 |                                                                                                                                    |
| Area - Typical Tower Plate                                                                            |                                   | 807 m                                                                                                                  |                                                                                                                                    |
| Area - Total Gross Building Area (GBA)                                                                |                                   | +/- 24,117 m                                                                                                           |                                                                                                                                    |
| Area - Total Gros                                                                                     | s Floor Area (GFA - City def.)    | +/- 19,720 m                                                                                                           |                                                                                                                                    |
| Amenity Area<br>Total of 6m <sup>2</sup> per dwelling unit<br>of which 50% is required to be communal |                                   | Total (6m <sup>2</sup> per dwelling unit): 1854 m <sup>2</sup><br>Communal (50% of required total): 927 m <sup>2</sup> | Private Amenity Space: 1271 m <sup>2</sup><br>Common Amenity Space: 941 m <sup>2</sup><br>Total Amenity Space: 2212 m <sup>2</sup> |
| Parking (Combined - Three Levels)                                                                     |                                   | Minium Required:                                                                                                       | Maximum Required:                                                                                                                  |
| Residential: .5 spaces/ unit                                                                          |                                   | Visitors: (483-(12x2)) x.1 = 46 spaces                                                                                 | Residential: (483 units) x 1.75 = 846 sp                                                                                           |
| Visitors: .1 spaces/unit after first 12 per bldg                                                      |                                   | ······································                                                                                 | Visitor: (483-(12x2)) x .1 = 46 spaces =                                                                                           |
| Bycycle Parking R                                                                                     | equirements                       | Minium Required:                                                                                                       |                                                                                                                                    |
|                                                                                                       | aces/ unit                        | Residential: 483 x .5 = 242 spaces                                                                                     |                                                                                                                                    |