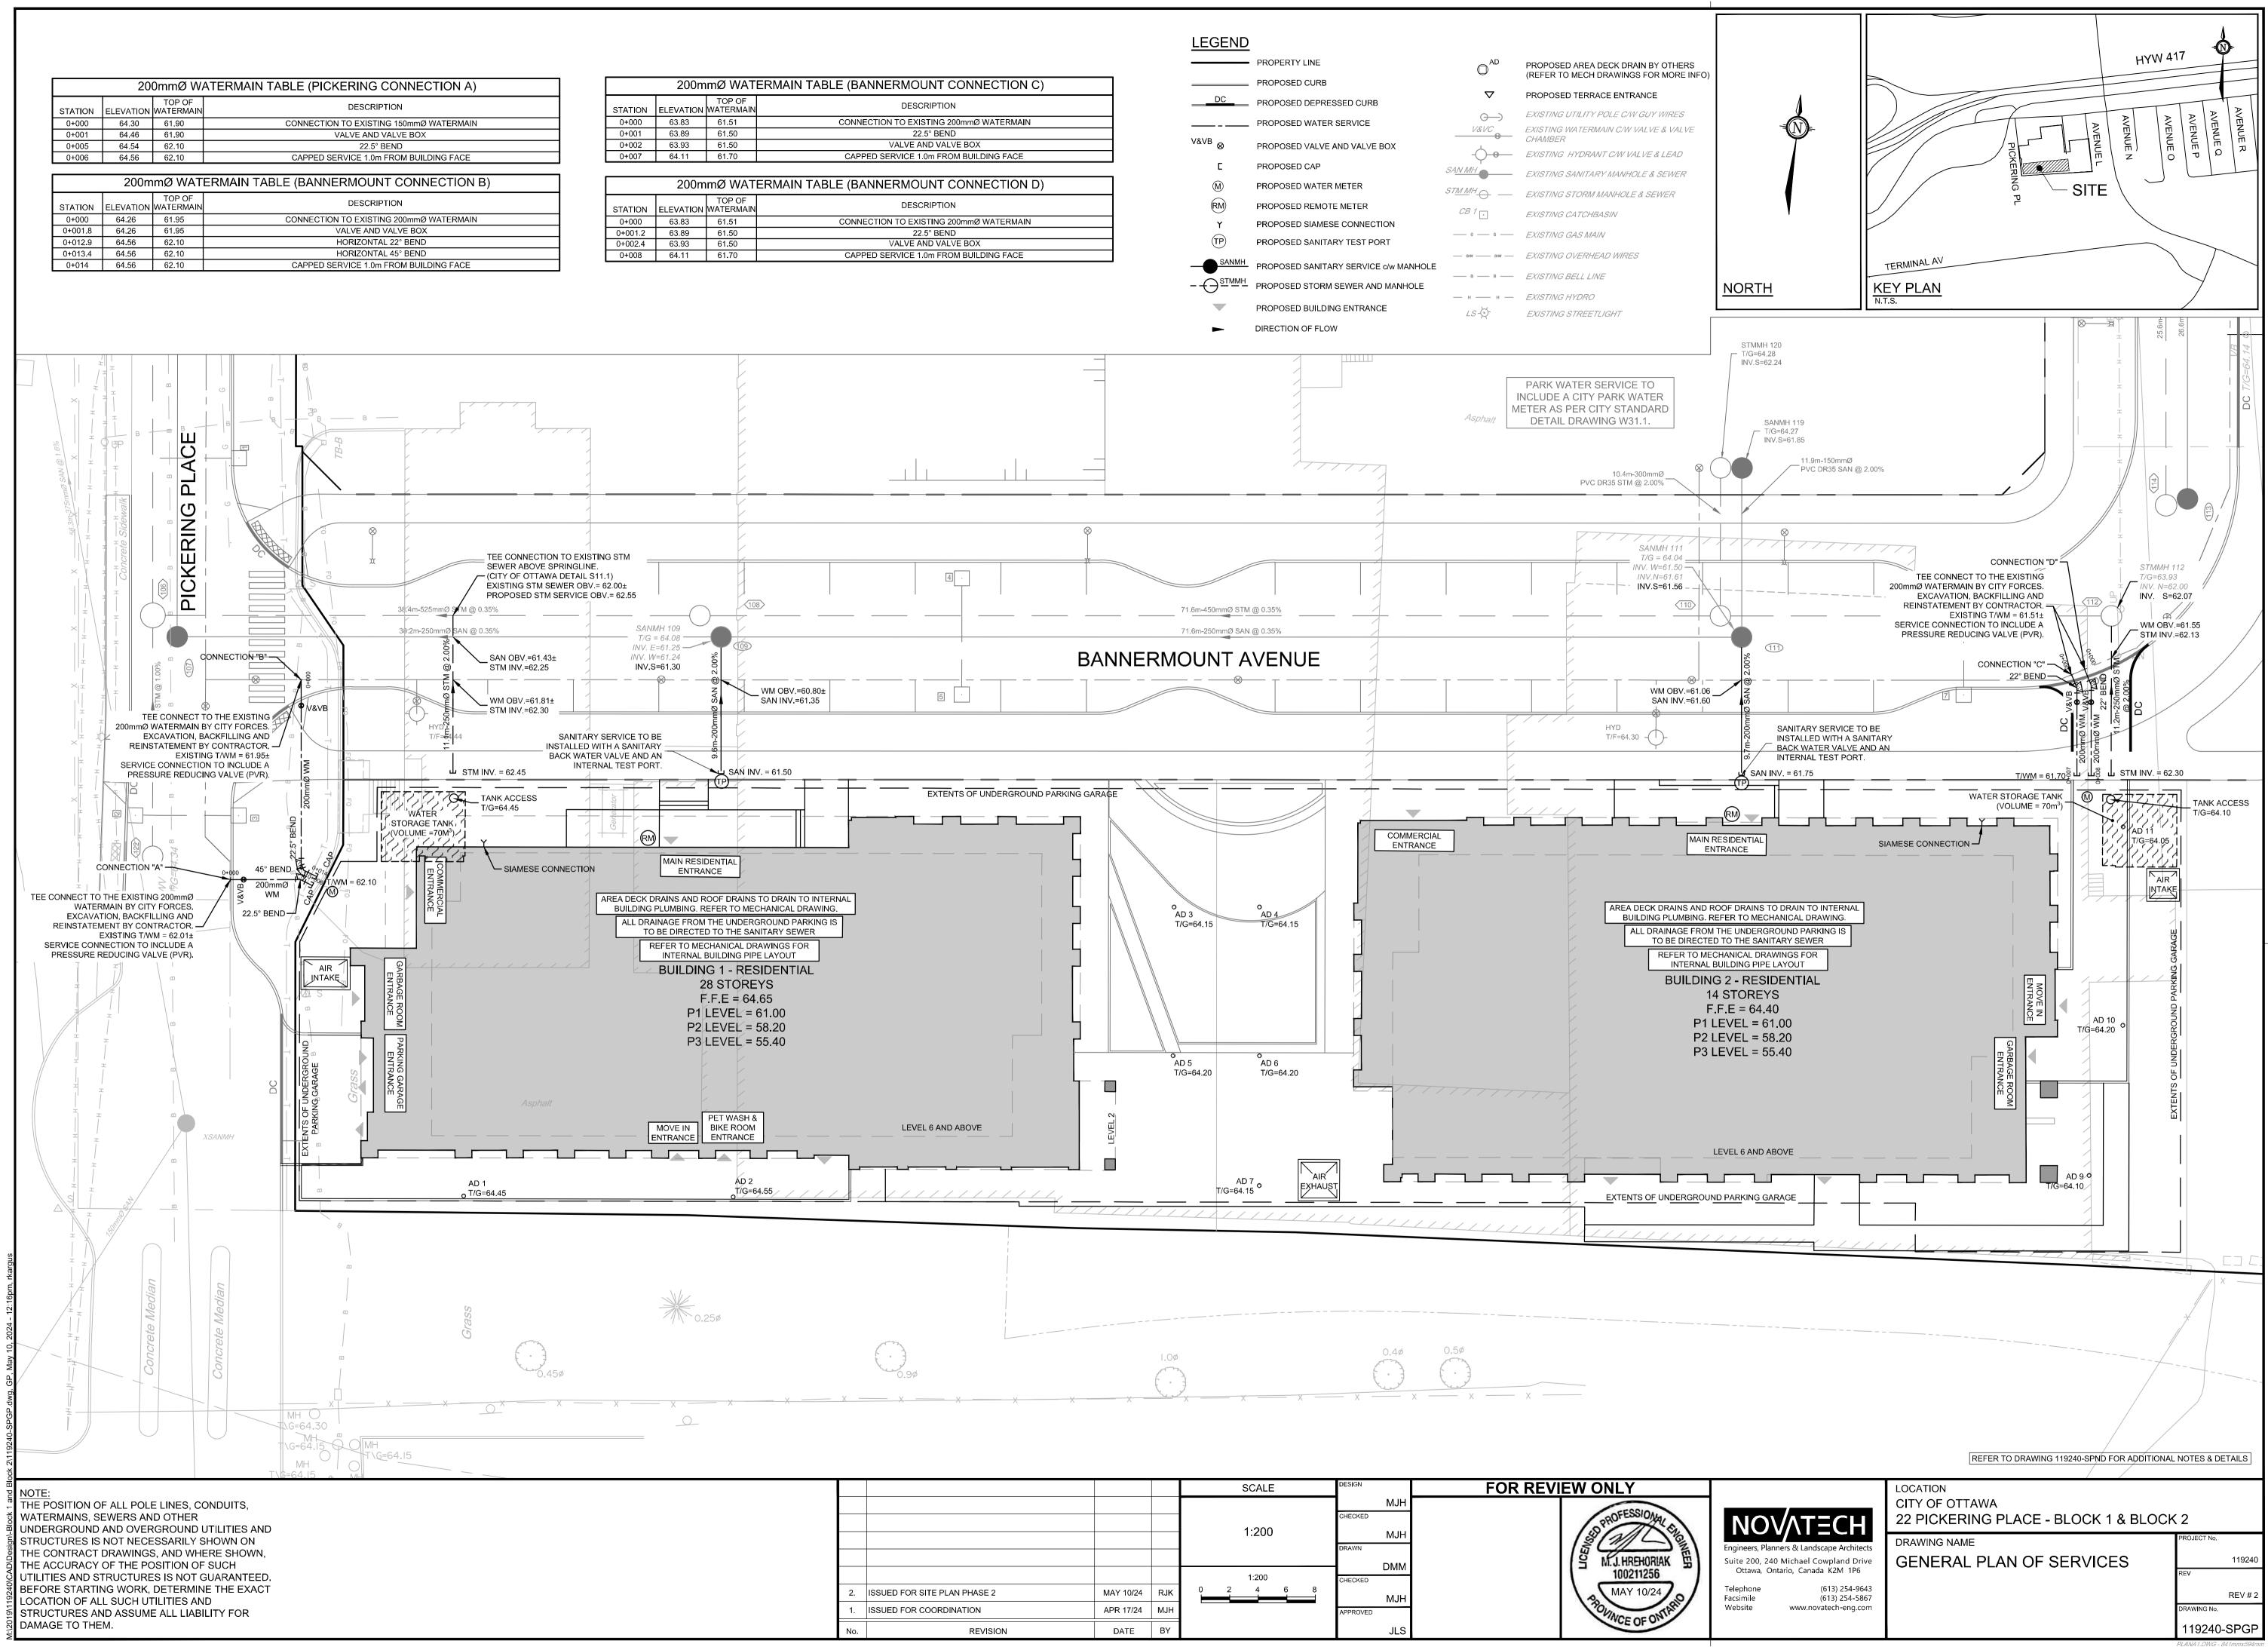

|     |                              |           |     | SCALE | DESIGN   | FOR REV | EW ONLY          |
|-----|------------------------------|-----------|-----|-------|----------|---------|------------------|
|     |                              |           |     |       | MJH      |         | DEFESSION.       |
|     |                              |           |     | 1:200 | MJH      |         | DPROVIDENCE SA   |
|     |                              |           |     |       |          |         |                  |
|     |                              |           |     |       | DMM      |         | 9 M.J.HREHORIAK  |
|     |                              |           |     | 1:200 | CHECKED  |         | 100211256        |
| 2.  | ISSUED FOR SITE PLAN PHASE 2 | MAY 10/24 | RJK |       | MJH      |         | MAY 10/24        |
| 1.  | ISSUED FOR COORDINATION      | APR 17/24 | MJH |       | APPROVED |         | 204 NOS OF ONTAR |
| No. | REVISION                     | DATE      | BY  |       | JLS      |         | THE OF OF        |