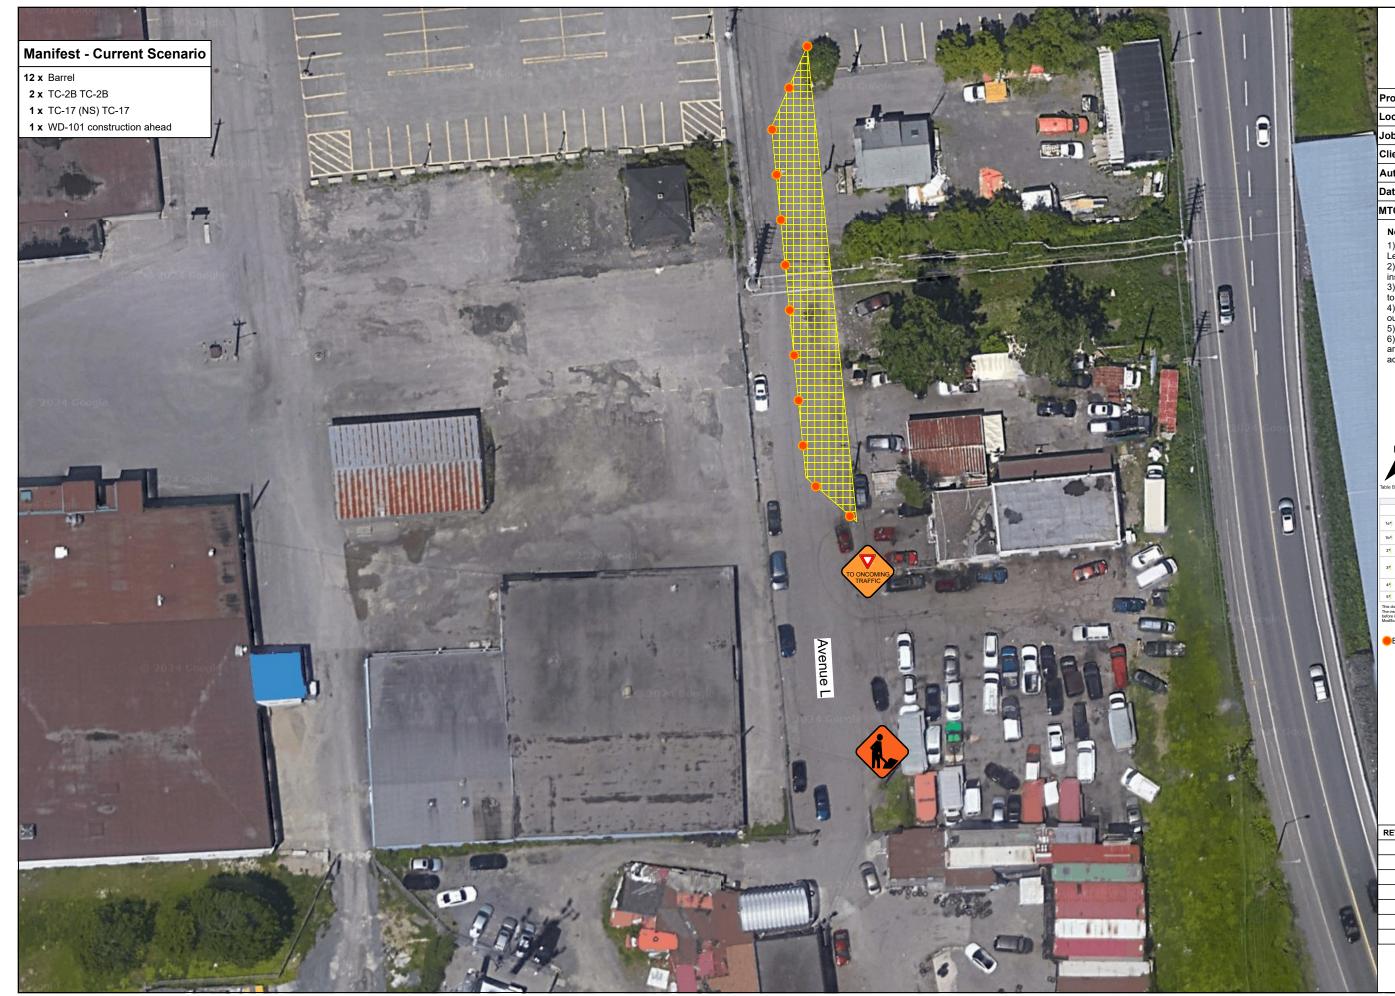

## Base stagePrint region 1

| www.invarion.com                                                                                                                                                                                                                                                                                                                                                                                                                                                                    |                                                                                                                                                               |                     |                                                          |                                 |                                 |                                   |                                   |  |  |  |
|-------------------------------------------------------------------------------------------------------------------------------------------------------------------------------------------------------------------------------------------------------------------------------------------------------------------------------------------------------------------------------------------------------------------------------------------------------------------------------------|---------------------------------------------------------------------------------------------------------------------------------------------------------------|---------------------|----------------------------------------------------------|---------------------------------|---------------------------------|-----------------------------------|-----------------------------------|--|--|--|
| TOMLINSON<br>FOUNDED ON STRENGTH GUIDED BY VISION<br>100 Citigate Drive, Ottawa ON, K2J 6K7<br>Phone: (613) 822-1867<br>Fax: (613) 822-6844                                                                                                                                                                                                                                                                                                                                         |                                                                                                                                                               |                     |                                                          |                                 |                                 |                                   |                                   |  |  |  |
| Proto att                                                                                                                                                                                                                                                                                                                                                                                                                                                                           |                                                                                                                                                               |                     |                                                          |                                 |                                 |                                   |                                   |  |  |  |
| Proje                                                                                                                                                                                                                                                                                                                                                                                                                                                                               |                                                                                                                                                               | 25 Pickering Placel |                                                          |                                 |                                 |                                   |                                   |  |  |  |
|                                                                                                                                                                                                                                                                                                                                                                                                                                                                                     | b Number: 24-TI004                                                                                                                                            |                     |                                                          |                                 |                                 |                                   |                                   |  |  |  |
|                                                                                                                                                                                                                                                                                                                                                                                                                                                                                     |                                                                                                                                                               | 24-TI004            |                                                          |                                 |                                 |                                   |                                   |  |  |  |
| Client                                                                                                                                                                                                                                                                                                                                                                                                                                                                              |                                                                                                                                                               | City o              | of Otta                                                  | awa                             |                                 |                                   |                                   |  |  |  |
| Autho                                                                                                                                                                                                                                                                                                                                                                                                                                                                               | or:                                                                                                                                                           | Ryan                | Nuss                                                     | ey                              |                                 |                                   |                                   |  |  |  |
| Date:                                                                                                                                                                                                                                                                                                                                                                                                                                                                               |                                                                                                                                                               | Janu                | ary 18                                                   | 3/2024                          | 1                               |                                   |                                   |  |  |  |
| мто                                                                                                                                                                                                                                                                                                                                                                                                                                                                                 | OTM #:                                                                                                                                                        | See                 | descri                                                   | ption                           | below                           | Ι.                                |                                   |  |  |  |
| <ul> <li>Ledger (11x17 paper).</li> <li>2) All signs and traffic control devices to be<br/>installed as per OTM Book 7 April 2022.</li> <li>3) Maximum distance between barrels<br/>to be 6 meters.</li> <li>4) All sidewalk closures are to be reopened<br/>outside of work hours if possible.</li> <li>5) All signage to be bilingual.</li> <li>6) Pedestrians are to be temporarily diverted<br/>around the construction zone in areas without<br/>adjacent sidewalks</li> </ul> |                                                                                                                                                               |                     |                                                          |                                 |                                 |                                   |                                   |  |  |  |
|                                                                                                                                                                                                                                                                                                                                                                                                                                                                                     |                                                                                                                                                               |                     | 500 (                                                    |                                 |                                 |                                   |                                   |  |  |  |
| Table B Wo                                                                                                                                                                                                                                                                                                                                                                                                                                                                          | ork Zone Compone                                                                                                                                              | nt Dimens           |                                                          |                                 |                                 | reeways)<br>/ Speed Lin           | nit**                             |  |  |  |
|                                                                                                                                                                                                                                                                                                                                                                                                                                                                                     | ension                                                                                                                                                        |                     | 50 km/h                                                  | 60 km/ħ                         | 70 km/h                         | 80 km/h                           | 90 km/ <mark>h</mark>             |  |  |  |
|                                                                                                                                                                                                                                                                                                                                                                                                                                                                                     | er length for full lane<br>er length for roadside                                                                                                             |                     | LV: 15 - 25<br>HV: 30 -<br>50<br>LV: 5 - 8<br>HV: 9 - 15 | 40 - 60<br>10 - 15              | 60 - 80<br>15 - 20              | 100 - 120<br>20 - 25              | 140 - 160<br>30 - 40              |  |  |  |
| 2* Lon<br>(m)                                                                                                                                                                                                                                                                                                                                                                                                                                                                       | gitudinal buffer area (                                                                                                                                       | LBA)                | (30)                                                     | (40)                            | 50                              | 60                                | 75                                |  |  |  |
|                                                                                                                                                                                                                                                                                                                                                                                                                                                                                     | kimum distance betwo<br>kers (m)*****<br>imum number of man                                                                                                   |                     | 6 - 8<br>at least 5<br>markers                           | 8 – 10<br>at least 7<br>markers | 8 – 10<br>at least 9<br>markers | 10 - 12<br>at least 11<br>markers | 12 - 14<br>at least 13<br>markers |  |  |  |
| 4* Min<br>(m)                                                                                                                                                                                                                                                                                                                                                                                                                                                                       | imum tangent betwee                                                                                                                                           |                     | 55<br>40 - 50                                            | 100                             | 120                             | 140                               | 160                               |  |  |  |
| sign                                                                                                                                                                                                                                                                                                                                                                                                                                                                                | 5* Distance between construction<br>signs (m) ******<br>This drawing was created by R.W. Tomlinson Lin<br>The installer is responsible for confirming all met |                     |                                                          | 90 - 100                        | 110 - 120                       | 130 - 140                         | 150                               |  |  |  |
|                                                                                                                                                                                                                                                                                                                                                                                                                                                                                     | s responsible for confi<br>nentation.<br>to this drawing by any                                                                                               | one other th        |                                                          | linson are no                   |                                 | ing devices v                     | vith Book 7                       |  |  |  |
| Barrel     Safety Zone       REV     DATE     INITIAL     DESCRIPTION                                                                                                                                                                                                                                                                                                                                                                                                               |                                                                                                                                                               |                     |                                                          |                                 |                                 |                                   |                                   |  |  |  |
|                                                                                                                                                                                                                                                                                                                                                                                                                                                                                     |                                                                                                                                                               |                     |                                                          | +                               |                                 |                                   |                                   |  |  |  |
|                                                                                                                                                                                                                                                                                                                                                                                                                                                                                     |                                                                                                                                                               |                     |                                                          |                                 |                                 |                                   |                                   |  |  |  |
|                                                                                                                                                                                                                                                                                                                                                                                                                                                                                     |                                                                                                                                                               |                     |                                                          |                                 |                                 |                                   |                                   |  |  |  |
|                                                                                                                                                                                                                                                                                                                                                                                                                                                                                     |                                                                                                                                                               |                     |                                                          | +                               |                                 |                                   |                                   |  |  |  |
|                                                                                                                                                                                                                                                                                                                                                                                                                                                                                     |                                                                                                                                                               |                     |                                                          | +                               |                                 |                                   |                                   |  |  |  |
| Base stagePrint region 2                                                                                                                                                                                                                                                                                                                                                                                                                                                            |                                                                                                                                                               |                     |                                                          |                                 |                                 |                                   |                                   |  |  |  |