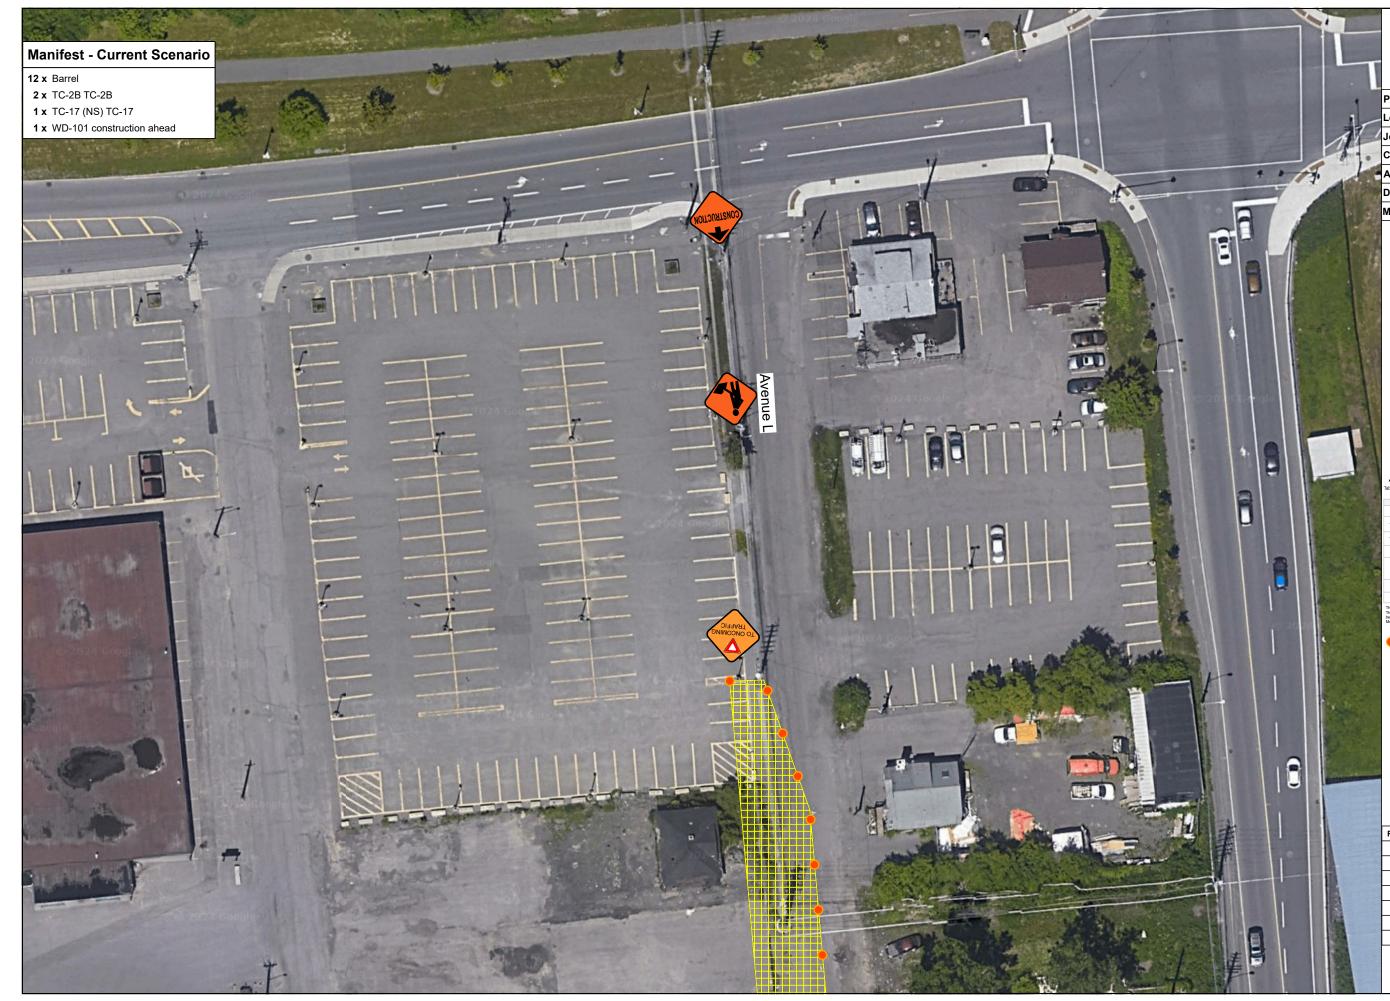

TOMLINSON

| FOUNDED ON <b>STRENGTH</b> GUIDED BY <b>VISION</b><br>100 Citigate Drive, Ottawa ON, K2J 6K7                                                                                                                                                                                                                                                                                                                                                                                                                                                                                                                                                                                                                                                                                                                                                                                                                                                                                                                                                                  |                              |         |         |       |       |            |        |  |  |  |
|---------------------------------------------------------------------------------------------------------------------------------------------------------------------------------------------------------------------------------------------------------------------------------------------------------------------------------------------------------------------------------------------------------------------------------------------------------------------------------------------------------------------------------------------------------------------------------------------------------------------------------------------------------------------------------------------------------------------------------------------------------------------------------------------------------------------------------------------------------------------------------------------------------------------------------------------------------------------------------------------------------------------------------------------------------------|------------------------------|---------|---------|-------|-------|------------|--------|--|--|--|
| Phone: (613) 822-1867<br>Fax: (613) 822-6844                                                                                                                                                                                                                                                                                                                                                                                                                                                                                                                                                                                                                                                                                                                                                                                                                                                                                                                                                                                                                  |                              |         |         |       |       |            |        |  |  |  |
| Proje                                                                                                                                                                                                                                                                                                                                                                                                                                                                                                                                                                                                                                                                                                                                                                                                                                                                                                                                                                                                                                                         | Project: 25 Pickering Placel |         |         |       |       |            |        |  |  |  |
| Locat                                                                                                                                                                                                                                                                                                                                                                                                                                                                                                                                                                                                                                                                                                                                                                                                                                                                                                                                                                                                                                                         | ocation:                     |         |         |       |       |            |        |  |  |  |
| Job N                                                                                                                                                                                                                                                                                                                                                                                                                                                                                                                                                                                                                                                                                                                                                                                                                                                                                                                                                                                                                                                         | Job Number: 24-TI004         |         |         |       |       |            |        |  |  |  |
| Client                                                                                                                                                                                                                                                                                                                                                                                                                                                                                                                                                                                                                                                                                                                                                                                                                                                                                                                                                                                                                                                        | :                            | City of | of Otta | awa   |       |            |        |  |  |  |
| Autho                                                                                                                                                                                                                                                                                                                                                                                                                                                                                                                                                                                                                                                                                                                                                                                                                                                                                                                                                                                                                                                         | Author: Ryan Nussey          |         |         |       |       |            |        |  |  |  |
| Date:                                                                                                                                                                                                                                                                                                                                                                                                                                                                                                                                                                                                                                                                                                                                                                                                                                                                                                                                                                                                                                                         |                              |         |         |       |       |            |        |  |  |  |
| мто о                                                                                                                                                                                                                                                                                                                                                                                                                                                                                                                                                                                                                                                                                                                                                                                                                                                                                                                                                                                                                                                         | OTM #:                       | See     | descri  | ption | below | <i>ı</i> . |        |  |  |  |
| <ul> <li>Notes:</li> <li>1) This plan is to scale when printed on<br/>Ledger (11x17 paper).</li> <li>2) All signs and traffic control devices to be<br/>installed as per OTM Book 7 April 2022.</li> <li>3) Maximum distance between barrels<br/>to be 6 meters.</li> <li>4) All sidewalk closures are to be reopened<br/>outside of work hours if possible.</li> <li>5) All signage to be bilingual.</li> <li>6) Pedestrians are to be temporarily diverted<br/>around the construction zone in areas without<br/>adjacent sidewalks</li> </ul>                                                                                                                                                                                                                                                                                                                                                                                                                                                                                                              |                              |         |         |       |       |            |        |  |  |  |
| 1: 500 (1cm = 5m)         1: 500 (1cm = 5m) <t< th=""></t<> |                              |         |         |       |       |            |        |  |  |  |
| REV                                                                                                                                                                                                                                                                                                                                                                                                                                                                                                                                                                                                                                                                                                                                                                                                                                                                                                                                                                                                                                                           | DATE                         |         | INITIA  |       | DESC  | RIPTI      | DN<br> |  |  |  |
|                                                                                                                                                                                                                                                                                                                                                                                                                                                                                                                                                                                                                                                                                                                                                                                                                                                                                                                                                                                                                                                               |                              |         |         |       |       |            |        |  |  |  |
| Base stagePrint region 1                                                                                                                                                                                                                                                                                                                                                                                                                                                                                                                                                                                                                                                                                                                                                                                                                                                                                                                                                                                                                                      |                              |         |         |       |       |            |        |  |  |  |