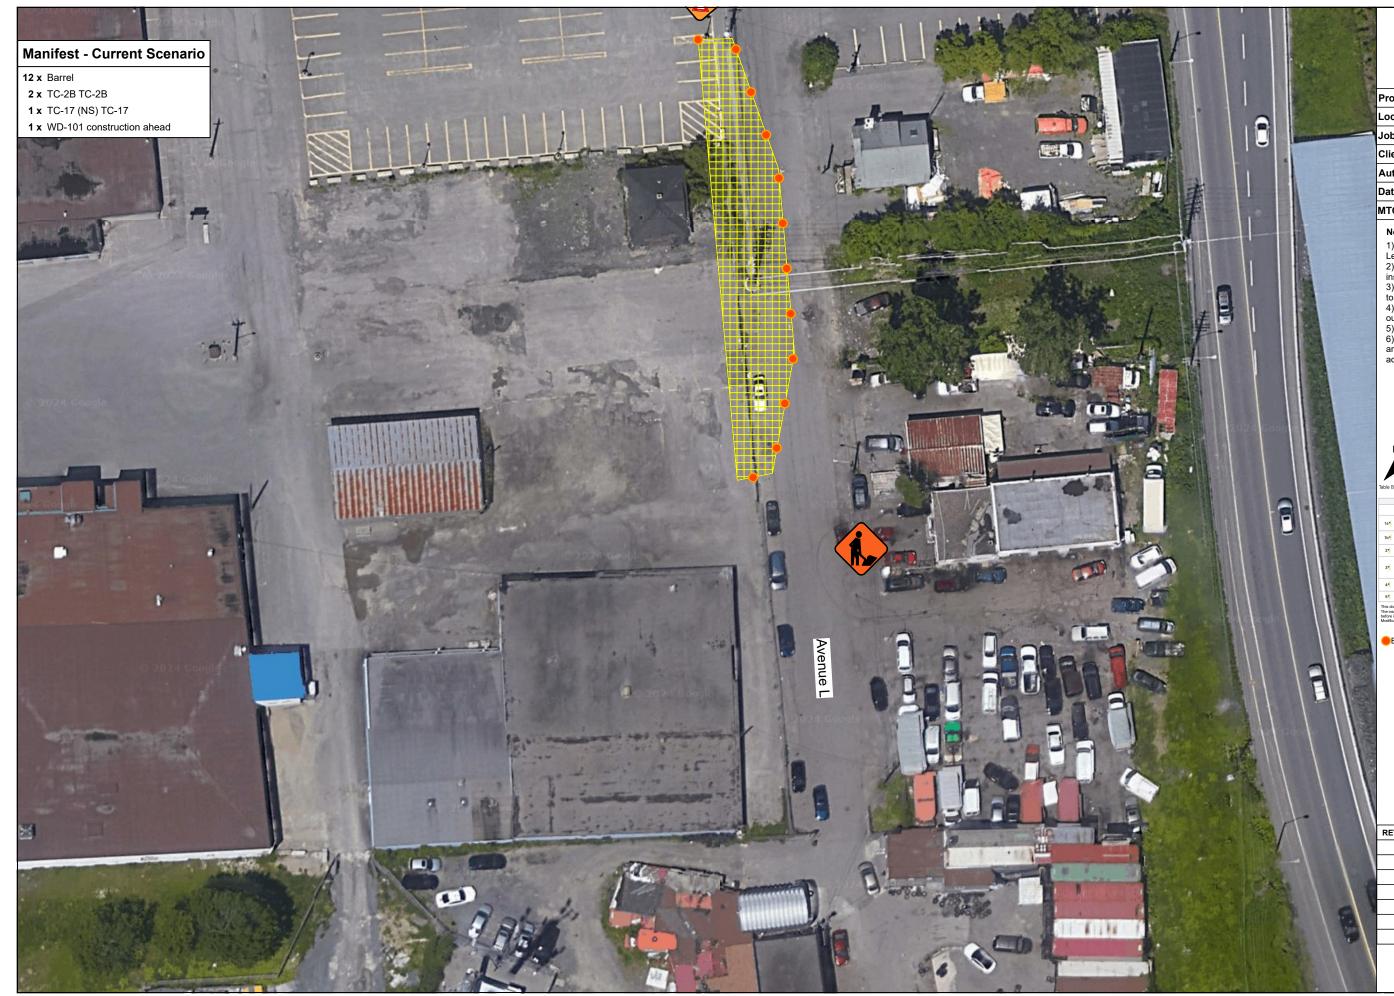

## Base stagePrint region 1

| www.invarion.com                                                                                                                                                                                                                                                                                                                                                                                                                                                                    |                                                                                                                                                               |                     |                                                          |                                 |                                 |                                   |                                   |  |  |  |
|-------------------------------------------------------------------------------------------------------------------------------------------------------------------------------------------------------------------------------------------------------------------------------------------------------------------------------------------------------------------------------------------------------------------------------------------------------------------------------------|---------------------------------------------------------------------------------------------------------------------------------------------------------------|---------------------|----------------------------------------------------------|---------------------------------|---------------------------------|-----------------------------------|-----------------------------------|--|--|--|
| TOMLINSON<br>FOUNDED ON STRENGTH GUIDED BY VISION<br>100 Citigate Drive, Ottawa ON, K2J 6K7<br>Phone: (613) 822-1867<br>Fax: (613) 822-6844                                                                                                                                                                                                                                                                                                                                         |                                                                                                                                                               |                     |                                                          |                                 |                                 |                                   |                                   |  |  |  |
| Proto att                                                                                                                                                                                                                                                                                                                                                                                                                                                                           |                                                                                                                                                               |                     |                                                          |                                 |                                 |                                   |                                   |  |  |  |
| Proje                                                                                                                                                                                                                                                                                                                                                                                                                                                                               |                                                                                                                                                               | 25 Pickering Placel |                                                          |                                 |                                 |                                   |                                   |  |  |  |
|                                                                                                                                                                                                                                                                                                                                                                                                                                                                                     | b Number: 24-TI004                                                                                                                                            |                     |                                                          |                                 |                                 |                                   |                                   |  |  |  |
|                                                                                                                                                                                                                                                                                                                                                                                                                                                                                     |                                                                                                                                                               | 24-TI004            |                                                          |                                 |                                 |                                   |                                   |  |  |  |
| Client                                                                                                                                                                                                                                                                                                                                                                                                                                                                              |                                                                                                                                                               | City o              | of Otta                                                  | awa                             |                                 |                                   |                                   |  |  |  |
| Autho                                                                                                                                                                                                                                                                                                                                                                                                                                                                               | or:                                                                                                                                                           | Ryan                | Nuss                                                     | ey                              |                                 |                                   |                                   |  |  |  |
| Date:                                                                                                                                                                                                                                                                                                                                                                                                                                                                               |                                                                                                                                                               | Janu                | ary 18                                                   | 3/2024                          | 1                               |                                   |                                   |  |  |  |
| мто                                                                                                                                                                                                                                                                                                                                                                                                                                                                                 | OTM #:                                                                                                                                                        | See                 | descri                                                   | ption                           | below                           | Ι.                                |                                   |  |  |  |
| <ul> <li>Ledger (11x17 paper).</li> <li>2) All signs and traffic control devices to be<br/>installed as per OTM Book 7 April 2022.</li> <li>3) Maximum distance between barrels<br/>to be 6 meters.</li> <li>4) All sidewalk closures are to be reopened<br/>outside of work hours if possible.</li> <li>5) All signage to be bilingual.</li> <li>6) Pedestrians are to be temporarily diverted<br/>around the construction zone in areas without<br/>adjacent sidewalks</li> </ul> |                                                                                                                                                               |                     |                                                          |                                 |                                 |                                   |                                   |  |  |  |
|                                                                                                                                                                                                                                                                                                                                                                                                                                                                                     |                                                                                                                                                               |                     | 500 (                                                    |                                 |                                 |                                   |                                   |  |  |  |
| Table B Wo                                                                                                                                                                                                                                                                                                                                                                                                                                                                          | ork Zone Compone                                                                                                                                              | nt Dimens           |                                                          |                                 |                                 | reeways)<br>/ Speed Lin           | nit**                             |  |  |  |
|                                                                                                                                                                                                                                                                                                                                                                                                                                                                                     | ension                                                                                                                                                        |                     | 50 km/h                                                  | 60 km/ħ                         | 70 km/h                         | 80 km/h                           | 90 km/ <mark>h</mark>             |  |  |  |
|                                                                                                                                                                                                                                                                                                                                                                                                                                                                                     | er length for full lane<br>er length for roadside                                                                                                             |                     | LV: 15 - 25<br>HV: 30 -<br>50<br>LV: 5 - 8<br>HV: 9 - 15 | 40 - 60<br>10 - 15              | 60 - 80<br>15 - 20              | 100 - 120<br>20 - 25              | 140 - 160<br>30 - 40              |  |  |  |
| 2* Lon<br>(m)                                                                                                                                                                                                                                                                                                                                                                                                                                                                       | gitudinal buffer area (                                                                                                                                       | LBA)                | (30)                                                     | (40)                            | 50                              | 60                                | 75                                |  |  |  |
|                                                                                                                                                                                                                                                                                                                                                                                                                                                                                     | kimum distance betwo<br>kers (m)*****<br>imum number of man                                                                                                   |                     | 6 - 8<br>at least 5<br>markers                           | 8 – 10<br>at least 7<br>markers | 8 – 10<br>at least 9<br>markers | 10 - 12<br>at least 11<br>markers | 12 - 14<br>at least 13<br>markers |  |  |  |
| 4* Min<br>(m)                                                                                                                                                                                                                                                                                                                                                                                                                                                                       | imum tangent betwee                                                                                                                                           |                     | 55<br>40 - 50                                            | 100                             | 120                             | 140                               | 160                               |  |  |  |
| sign                                                                                                                                                                                                                                                                                                                                                                                                                                                                                | 5* Distance between construction<br>signs (m) ******<br>This drawing was created by R.W. Tomlinson Lin<br>The installer is responsible for confirming all met |                     |                                                          | 90 - 100                        | 110 - 120                       | 130 - 140                         | 150                               |  |  |  |
|                                                                                                                                                                                                                                                                                                                                                                                                                                                                                     | s responsible for confi<br>nentation.<br>to this drawing by any                                                                                               | one other th        |                                                          | linson are no                   |                                 | ing devices v                     | vith Book 7                       |  |  |  |
| Barrel     Safety Zone       REV     DATE     INITIAL     DESCRIPTION                                                                                                                                                                                                                                                                                                                                                                                                               |                                                                                                                                                               |                     |                                                          |                                 |                                 |                                   |                                   |  |  |  |
|                                                                                                                                                                                                                                                                                                                                                                                                                                                                                     |                                                                                                                                                               |                     |                                                          | +                               |                                 |                                   |                                   |  |  |  |
|                                                                                                                                                                                                                                                                                                                                                                                                                                                                                     |                                                                                                                                                               |                     |                                                          |                                 |                                 |                                   |                                   |  |  |  |
|                                                                                                                                                                                                                                                                                                                                                                                                                                                                                     |                                                                                                                                                               |                     |                                                          |                                 |                                 |                                   |                                   |  |  |  |
|                                                                                                                                                                                                                                                                                                                                                                                                                                                                                     |                                                                                                                                                               |                     |                                                          | +                               |                                 |                                   |                                   |  |  |  |
|                                                                                                                                                                                                                                                                                                                                                                                                                                                                                     |                                                                                                                                                               |                     |                                                          | +                               |                                 |                                   |                                   |  |  |  |
| Base stagePrint region 2                                                                                                                                                                                                                                                                                                                                                                                                                                                            |                                                                                                                                                               |                     |                                                          |                                 |                                 |                                   |                                   |  |  |  |