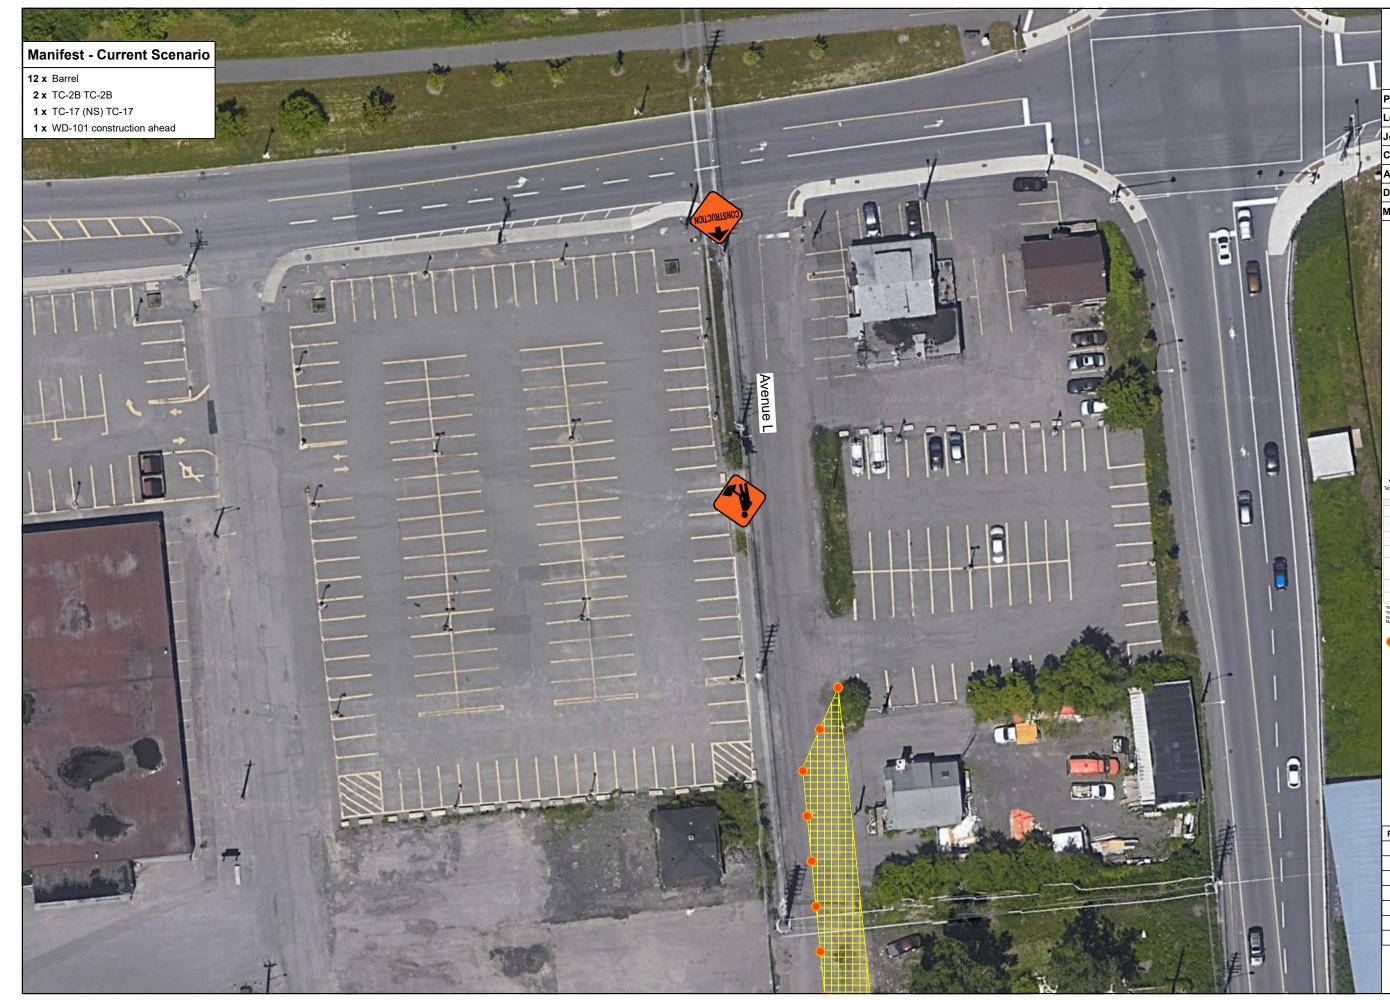

TOMLINSON

| FOUNDED ON <b>STRENGTH</b> GUIDED BY <b>VISION</b><br>100 Citigate Drive, Ottawa ON, K2J 6K7                                                                                                                                                                                                                                                                                                                                                                                                                                                                                                                                                                                                                                                                                                                                                                                                                                                                                                                                                                  |                              |         |         |       |       |            |        |  |  |  |
|---------------------------------------------------------------------------------------------------------------------------------------------------------------------------------------------------------------------------------------------------------------------------------------------------------------------------------------------------------------------------------------------------------------------------------------------------------------------------------------------------------------------------------------------------------------------------------------------------------------------------------------------------------------------------------------------------------------------------------------------------------------------------------------------------------------------------------------------------------------------------------------------------------------------------------------------------------------------------------------------------------------------------------------------------------------|------------------------------|---------|---------|-------|-------|------------|--------|--|--|--|
| Phone: (613) 822-1867<br>Fax: (613) 822-6844                                                                                                                                                                                                                                                                                                                                                                                                                                                                                                                                                                                                                                                                                                                                                                                                                                                                                                                                                                                                                  |                              |         |         |       |       |            |        |  |  |  |
| Proje                                                                                                                                                                                                                                                                                                                                                                                                                                                                                                                                                                                                                                                                                                                                                                                                                                                                                                                                                                                                                                                         | Project: 25 Pickering Placel |         |         |       |       |            |        |  |  |  |
| Locat                                                                                                                                                                                                                                                                                                                                                                                                                                                                                                                                                                                                                                                                                                                                                                                                                                                                                                                                                                                                                                                         | ocation:                     |         |         |       |       |            |        |  |  |  |
| Job N                                                                                                                                                                                                                                                                                                                                                                                                                                                                                                                                                                                                                                                                                                                                                                                                                                                                                                                                                                                                                                                         | Job Number: 24-TI004         |         |         |       |       |            |        |  |  |  |
| Client                                                                                                                                                                                                                                                                                                                                                                                                                                                                                                                                                                                                                                                                                                                                                                                                                                                                                                                                                                                                                                                        | :                            | City of | of Otta | awa   |       |            |        |  |  |  |
| Autho                                                                                                                                                                                                                                                                                                                                                                                                                                                                                                                                                                                                                                                                                                                                                                                                                                                                                                                                                                                                                                                         | Author: Ryan Nussey          |         |         |       |       |            |        |  |  |  |
| Date:                                                                                                                                                                                                                                                                                                                                                                                                                                                                                                                                                                                                                                                                                                                                                                                                                                                                                                                                                                                                                                                         |                              |         |         |       |       |            |        |  |  |  |
| мто о                                                                                                                                                                                                                                                                                                                                                                                                                                                                                                                                                                                                                                                                                                                                                                                                                                                                                                                                                                                                                                                         | OTM #:                       | See     | descri  | ption | below | <i>ı</i> . |        |  |  |  |
| <ul> <li>Notes:</li> <li>1) This plan is to scale when printed on<br/>Ledger (11x17 paper).</li> <li>2) All signs and traffic control devices to be<br/>installed as per OTM Book 7 April 2022.</li> <li>3) Maximum distance between barrels<br/>to be 6 meters.</li> <li>4) All sidewalk closures are to be reopened<br/>outside of work hours if possible.</li> <li>5) All signage to be bilingual.</li> <li>6) Pedestrians are to be temporarily diverted<br/>around the construction zone in areas without<br/>adjacent sidewalks</li> </ul>                                                                                                                                                                                                                                                                                                                                                                                                                                                                                                              |                              |         |         |       |       |            |        |  |  |  |
| 1: 500 (1cm = 5m)         1: 500 (1cm = 5m) <t< th=""></t<> |                              |         |         |       |       |            |        |  |  |  |
| REV                                                                                                                                                                                                                                                                                                                                                                                                                                                                                                                                                                                                                                                                                                                                                                                                                                                                                                                                                                                                                                                           | DATE                         |         | INITIA  |       | DESC  | RIPTI      | DN<br> |  |  |  |
|                                                                                                                                                                                                                                                                                                                                                                                                                                                                                                                                                                                                                                                                                                                                                                                                                                                                                                                                                                                                                                                               |                              |         |         |       |       |            |        |  |  |  |
| Base stagePrint region 1                                                                                                                                                                                                                                                                                                                                                                                                                                                                                                                                                                                                                                                                                                                                                                                                                                                                                                                                                                                                                                      |                              |         |         |       |       |            |        |  |  |  |