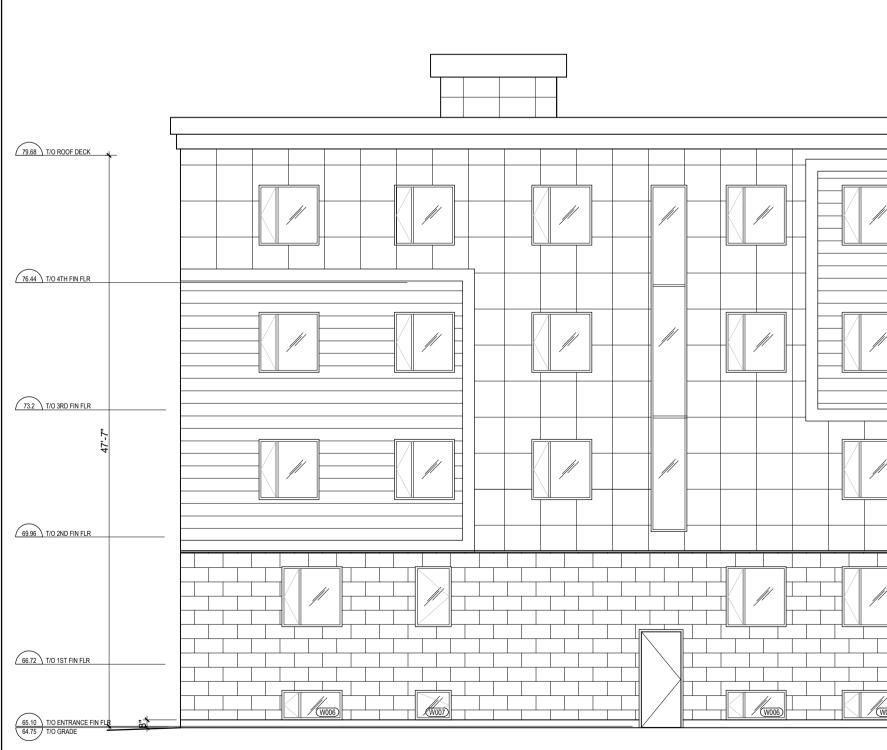

(A-400) WEST FACADE

SCALE = 1/8" = 1'-0"

| LEGEND:                          | CLIENT                                                                                                                                  |
|----------------------------------|-----------------------------------------------------------------------------------------------------------------------------------------|
| BRICK                            |                                                                                                                                         |
| PREFINISHED<br>ALUMINUM CLADDING | PROJECT NORTH SEAL                                                                                                                      |
| PREFINISHED CEMENT<br>CLADDING   | TRUE NORTH                                                                                                                              |
|                                  | ARCHITECTURAL                                                                                                                           |
|                                  | LALANDE + DOYLE ARCHITECTS INC.<br>www.lplusd.com<br>Tel 613.233.2900<br>Fax 613.233.1008<br>159 Holland Ave<br>Ottawa, Ontario K1Y 0Y2 |
|                                  | MECHANICAL + ELECTRICAL                                                                                                                 |
|                                  |                                                                                                                                         |
|                                  | STRUCTURAL                                                                                                                              |
|                                  |                                                                                                                                         |
|                                  | CIVIL                                                                                                                                   |
|                                  |                                                                                                                                         |
|                                  |                                                                                                                                         |
|                                  | DATE DESCRIPTION ISSUE REV.                                                                                                             |
|                                  |                                                                                                                                         |
|                                  |                                                                                                                                         |
|                                  | 2024/09/17 ISSUED FOR SPA 2                                                                                                             |
|                                  | 2024/08/28 ISSUED FOR REVIEW 1 PROJECT NAME PULSE SOCIETIES LTD.                                                                        |
|                                  | ORLEANS DEVELOPMENT - GBR<br>1136 Gabriel Street, Orleans (Ottawa), ON                                                                  |
|                                  | DRAWING TITLE<br>ELEVATIONS                                                                                                             |
|                                  | DATE PROJECT NO.                                                                                                                        |
|                                  | 10/07/2024<br>SCALE<br>AS NOTED<br>24-002B                                                                                              |
|                                  | DRAWN BY DRAWING NO.<br>BR<br>REVIEWED BY<br>LCL                                                                                        |
|                                  |                                                                                                                                         |