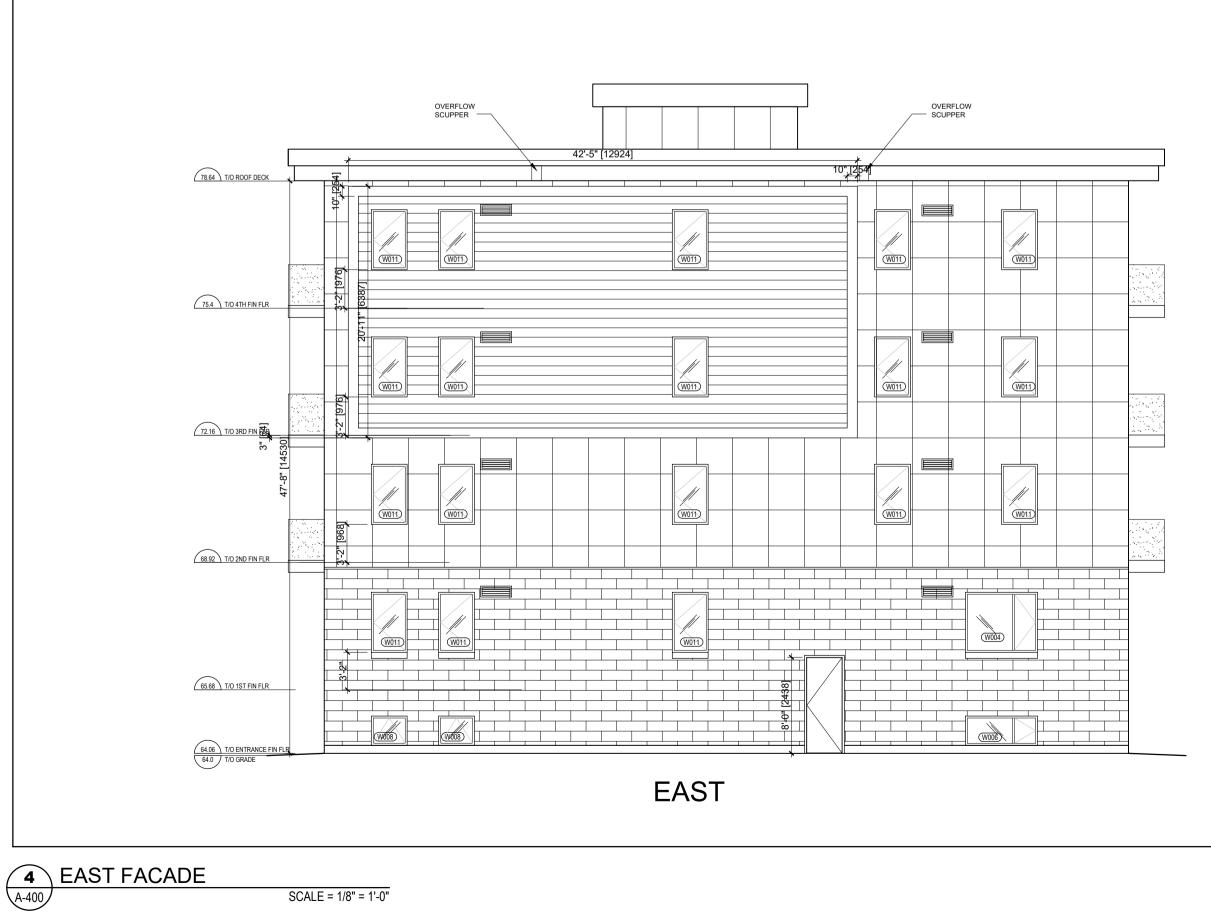

NORTH FACADE

SCALE = 1/8" = 1'-0"

SCALE = 1/8" = 1'-0"

| LEGEND:             |
|---------------------|
| BRICK               |
| PREFINIS<br>ALUMINU |
| PREFINIS<br>CLADDIN |

PREFINISHED ALUMINUM CLADDING