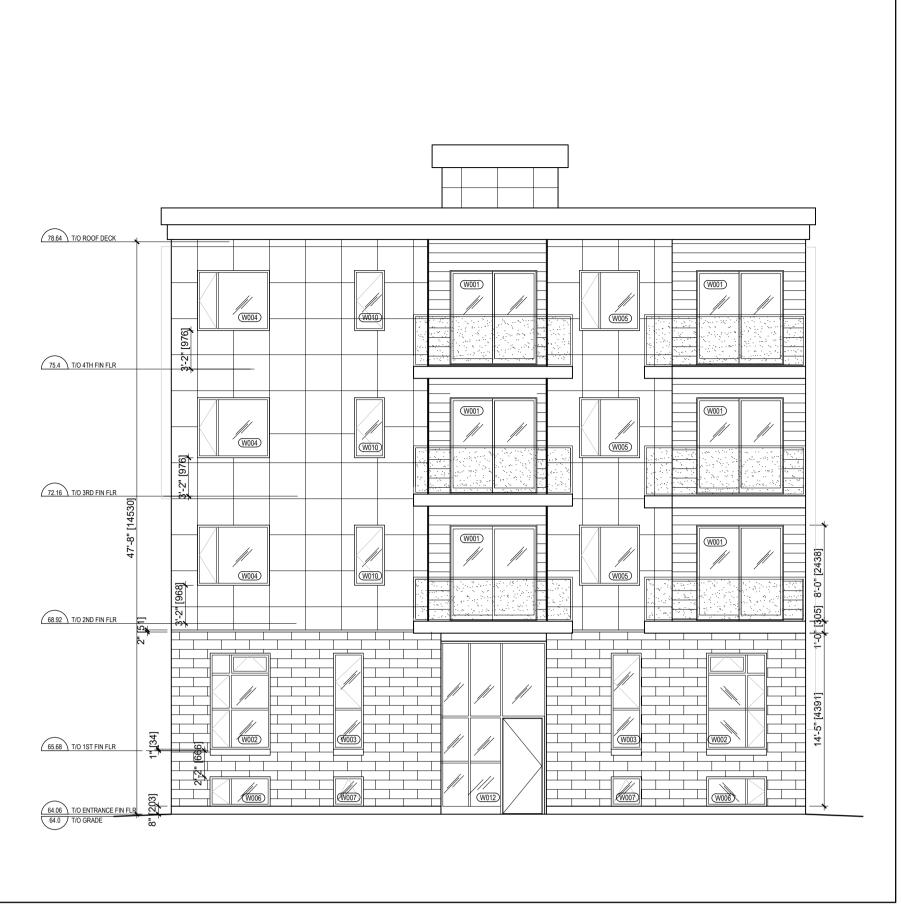

NORTH FACADE

SCALE = 1/8" = 1'-0"

SCALE = 1/8" = 1'-0"

| LEGEND:             |
|---------------------|
| BRICK               |
| PREFINIS<br>ALUMINU |
| PREFINIS<br>CLADDIN |

PREFINISHED ALUMINUM CLADDING