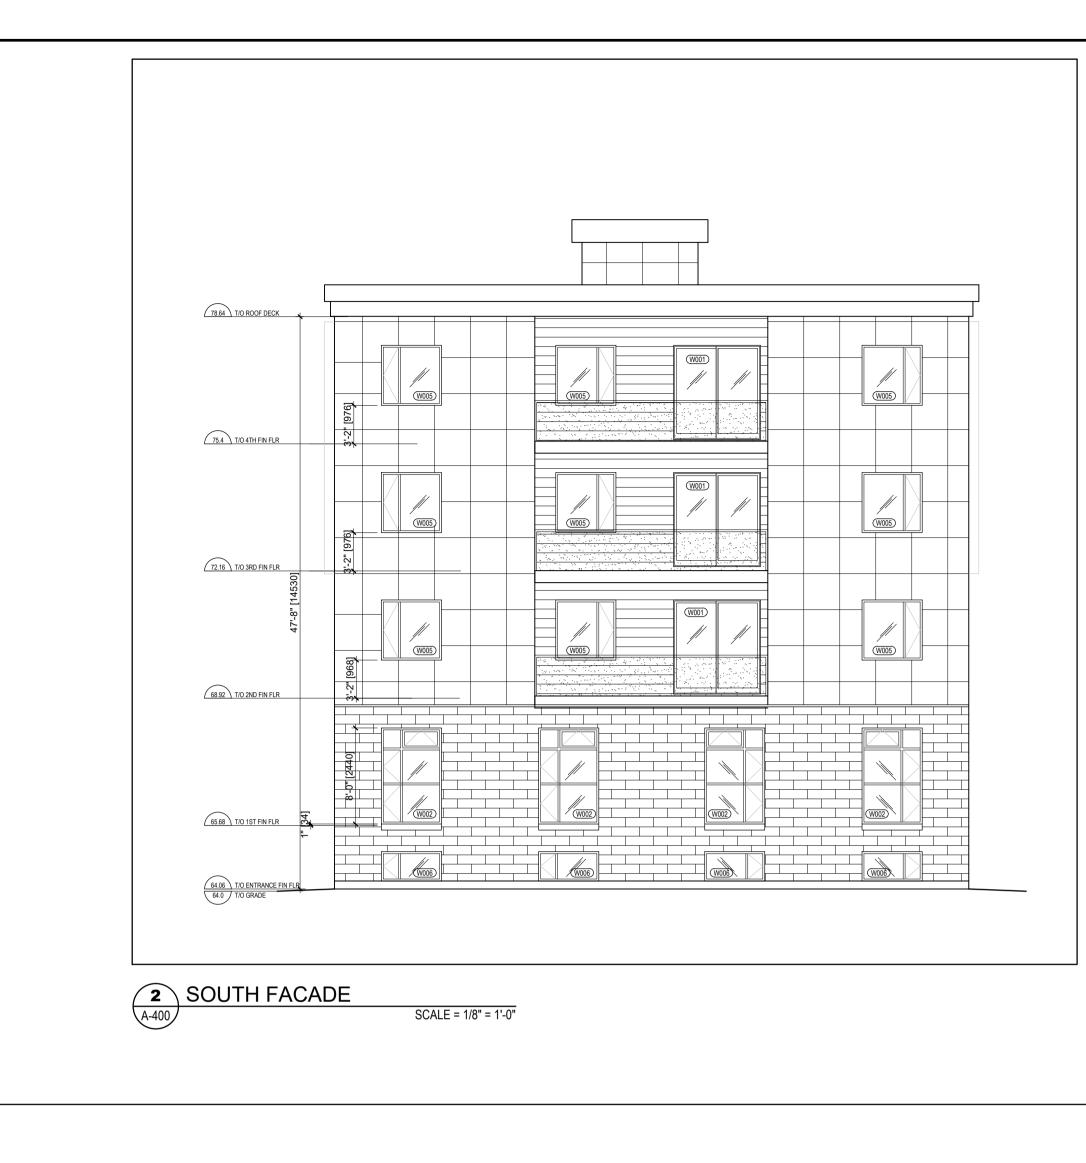

NORTH FACADE

SCALE = 1/8" = 1'-0"

SCALE = 1/8" = 1'-0"

| LEGEND:             |
|---------------------|
| BRICK               |
| PREFINIS<br>ALUMINU |
| PREFINIS<br>CLADDIN |

PREFINISHED ALUMINUM CLADDING