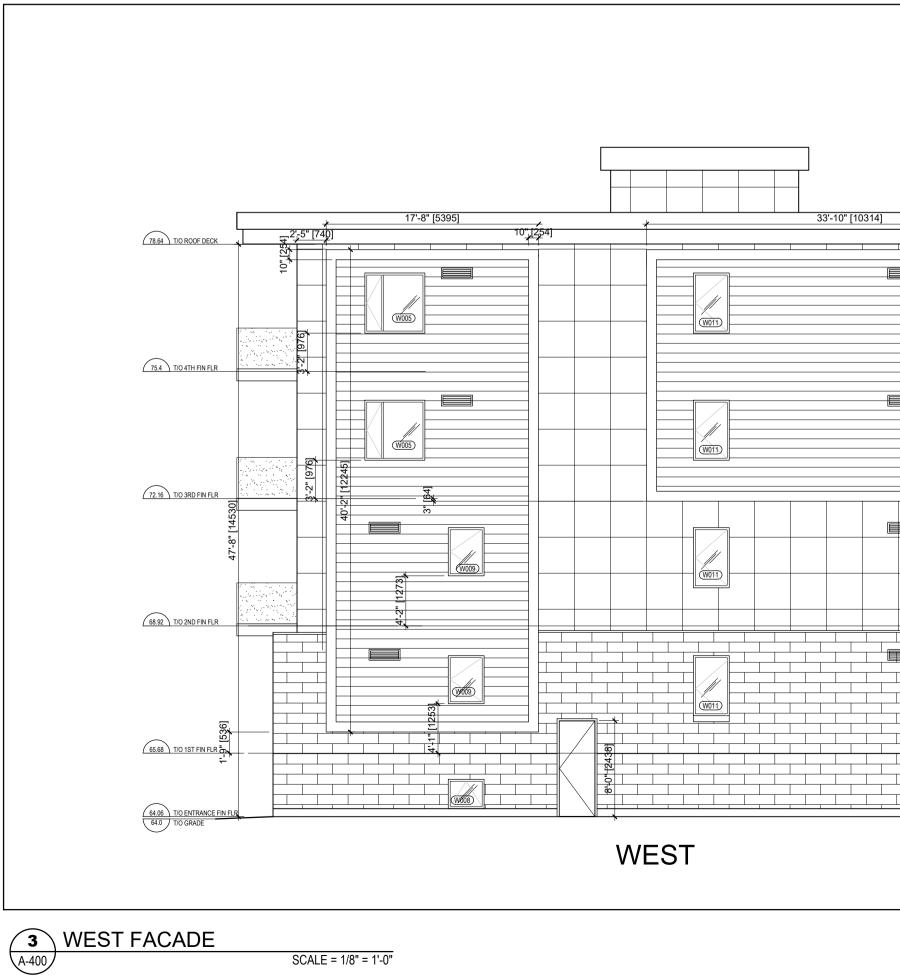

NORTH FACADE

SCALE = 1/8" = 1'-0"

SCALE = 1/8" = 1'-0"

| LEGEND:             |
|---------------------|
| BRICK               |
| PREFINIS<br>ALUMINU |
| PREFINIS<br>CLADDIN |

PREFINISHED ALUMINUM CLADDING