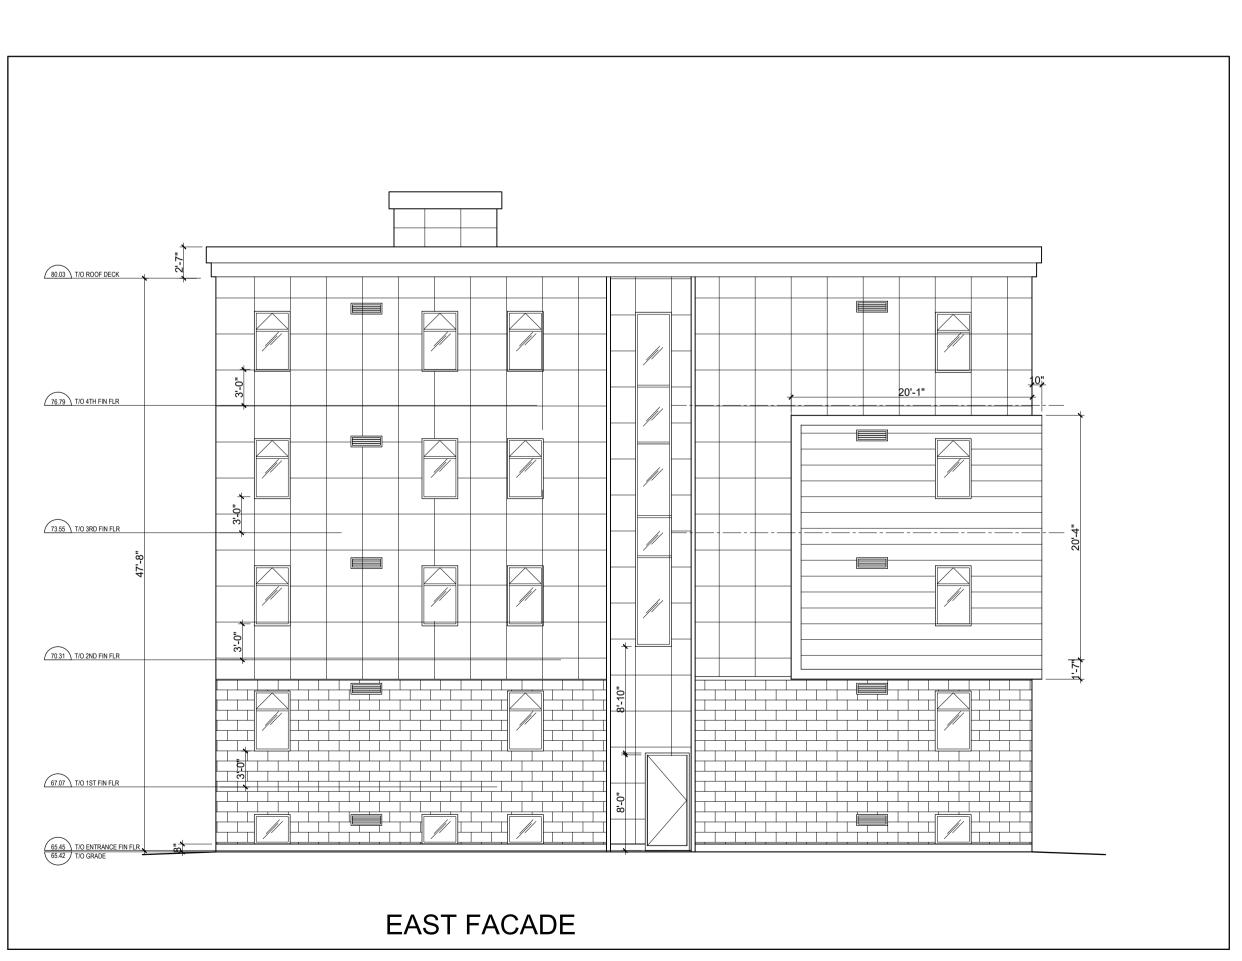

SCALE = 1/8" = 1'-0"

WEST FACADE

NORTH FACADE

SCALE = 1/8" = 1'-0"

80.03 T/O ROOF DECK

76.79 T/O 4TH FIN FLR

73.55 T/O 3RD FIN FLR

70.31 T/O 2ND FIN FLR

67.07 T/O 1ST FIN FLR

SCALE = 1/8" = 1'-0"