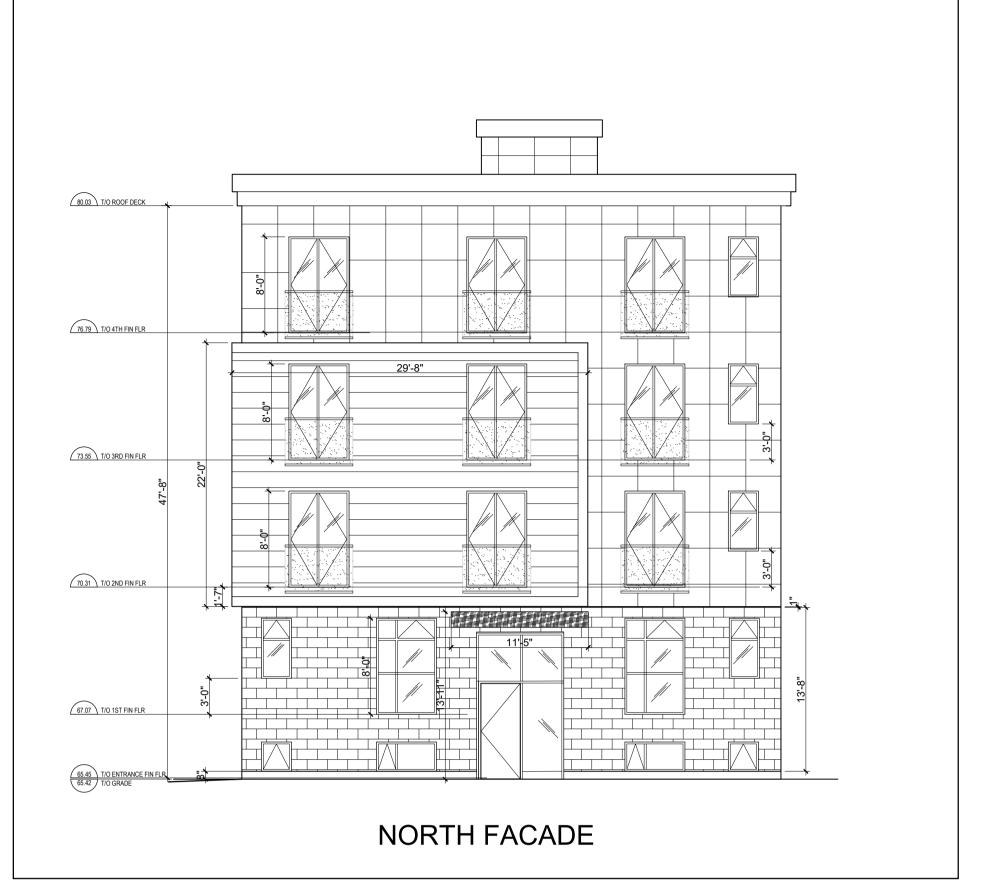

SCALE = 1/8" = 1'-0"

WEST FACADE

NORTH FACADE

SCALE = 1/8" = 1'-0"

80.03 T/O ROOF DECK

76.79 T/O 4TH FIN FLR

73.55 T/O 3RD FIN FLR

70.31 T/O 2ND FIN FLR

67.07 T/O 1ST FIN FLR

SCALE = 1/8" = 1'-0"