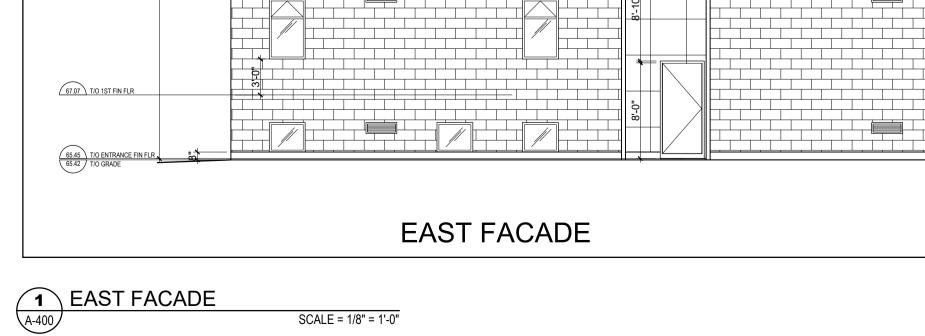

SCALE = 1/8" = 1'-0"

WEST FACADE

NORTH FACADE

SCALE = 1/8" = 1'-0"

80.03 T/O ROOF DECK

76.79 T/O 4TH FIN FLR

73.55 T/O 3RD FIN FLR

70.31 T/O 2ND FIN FLR

67.07 T/O 1ST FIN FLR

SCALE = 1/8" = 1'-0"