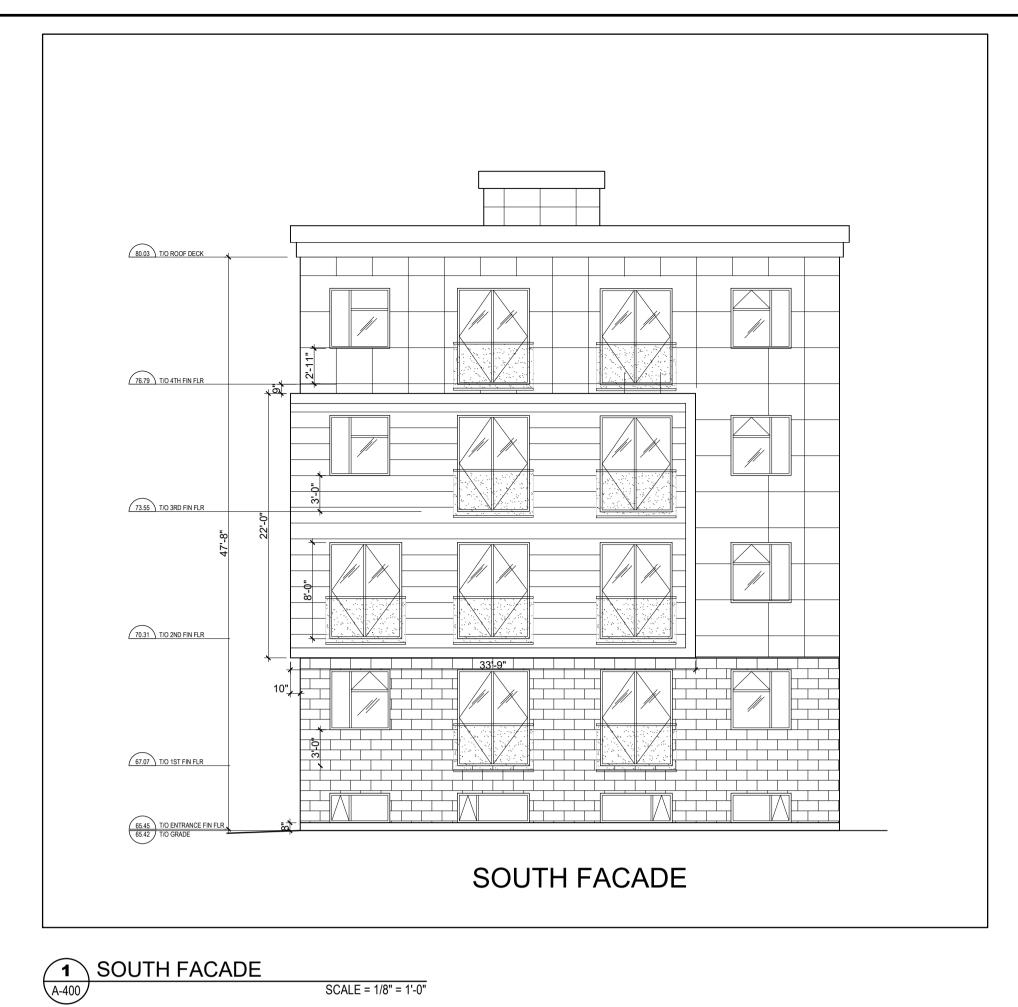

SCALE = 1/8" = 1'-0"

WEST FACADE

NORTH FACADE

SCALE = 1/8" = 1'-0"

80.03 T/O ROOF DECK

76.79 T/O 4TH FIN FLR

73.55 T/O 3RD FIN FLR

70.31 T/O 2ND FIN FLR

67.07 T/O 1ST FIN FLR

SCALE = 1/8" = 1'-0"