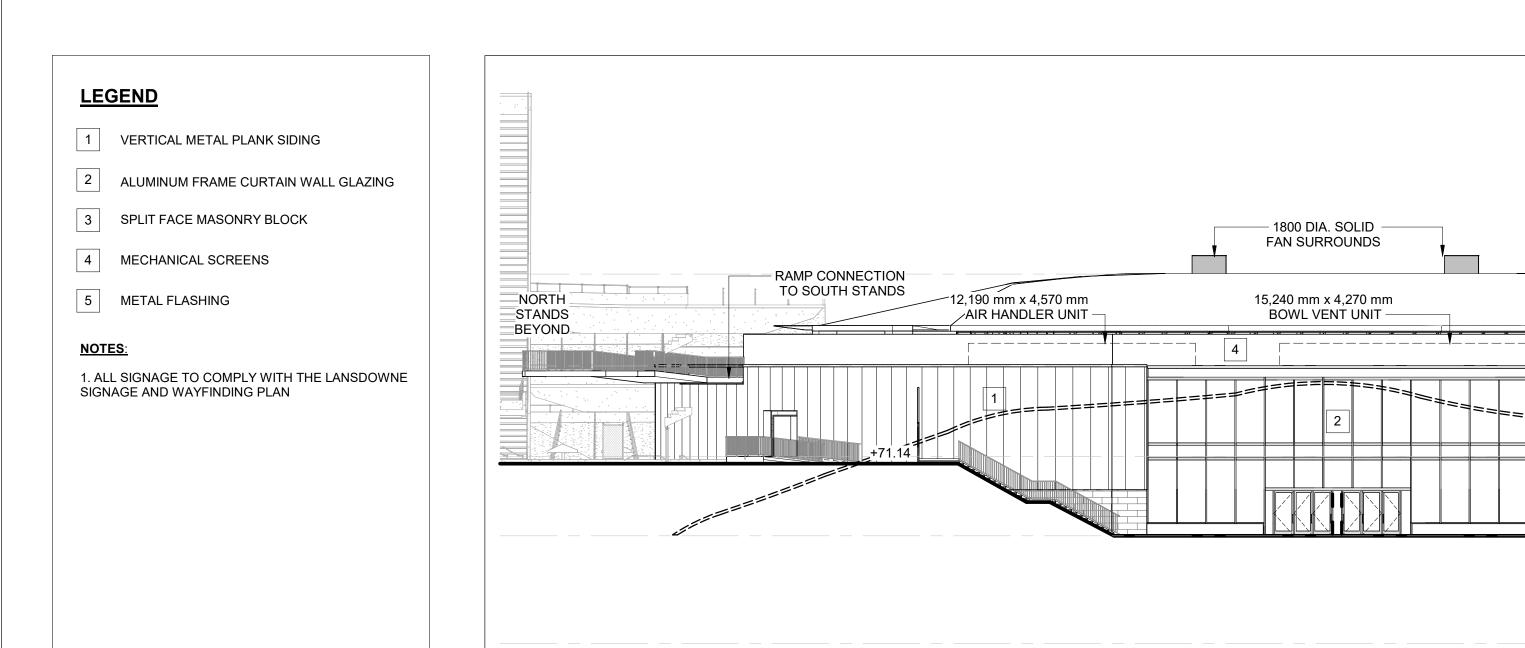

## LANSDOWNE EVENT CENTRE

945 & 1015 BANK STREET

NORTH & SOUTH ELEVATIONS

1:200

A3-101 2008

5:19:43 PM

NORTH ELEVATION - ARENA

SOUTH STANDS **NORTH STANDS** 1800 DIA. SOLID FAN SURROUND — TEMPORARY STAIR TO 1800 DIA. SOLID BE REMOVED ONCE NNS FAN SURROUND — RAMP -AND BRIDGE IN PLACE -CONNECTION TO SOUTH STANDS +81.3 T/O ROOF LOCATION OF NAMING SIGNAGE CANOPY T/O PARAPET +76.4 STATIC | ADVERTISING L3 - SUITES LEVEL +71.5 L2 - MAIN CONCOURSE +67.3 +66.34 **EXISTING GRADE** PATIO — — CURTAIN WALL GLAZING - GROUND PLANE L1 - EVENT LEVEL +61.6