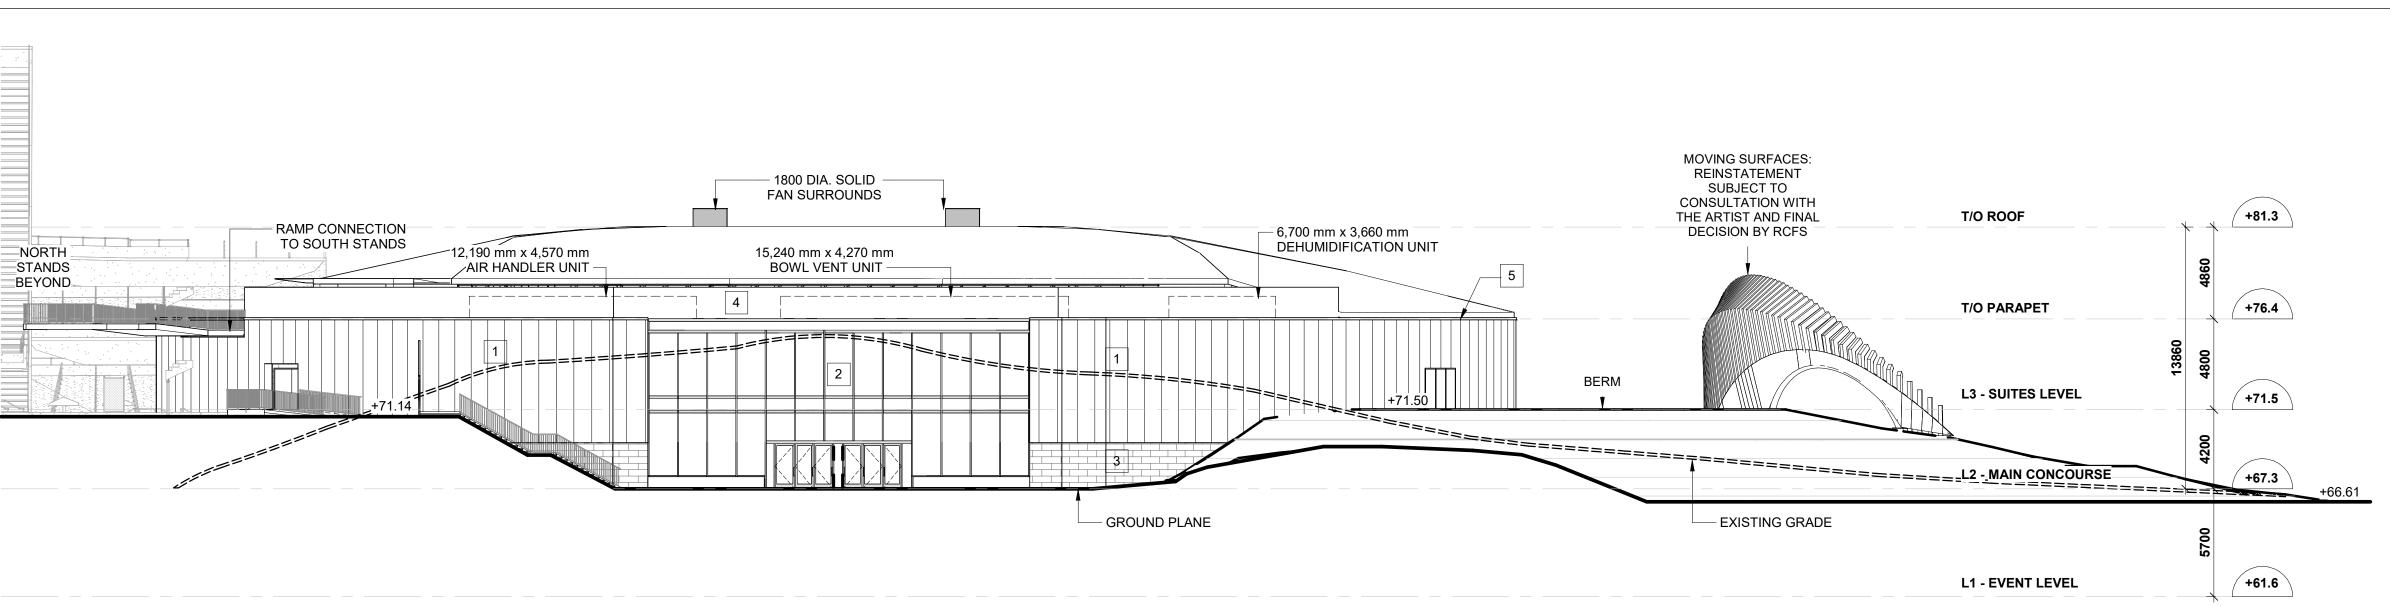

## LANSDOWNE EVENT CENTRE

945 & 1015 BANK STREET

NORTH & SOUTH ELEVATIONS

1:200

A3-101 2008

5:19:43 PM

NORTH ELEVATION - ARENA

SOUTH STANDS **NORTH STANDS** 1800 DIA. SOLID FAN SURROUND — TEMPORARY STAIR TO 1800 DIA. SOLID BE REMOVED ONCE NNS FAN SURROUND — RAMP -AND BRIDGE IN PLACE -CONNECTION TO SOUTH STANDS +81.3 T/O ROOF LOCATION OF NAMING SIGNAGE CANOPY T/O PARAPET +76.4 STATIC | ADVERTISING L3 - SUITES LEVEL +71.5 L2 - MAIN CONCOURSE +67.3 +66.34 **EXISTING GRADE** PATIO — — CURTAIN WALL GLAZING - GROUND PLANE L1 - EVENT LEVEL +61.6