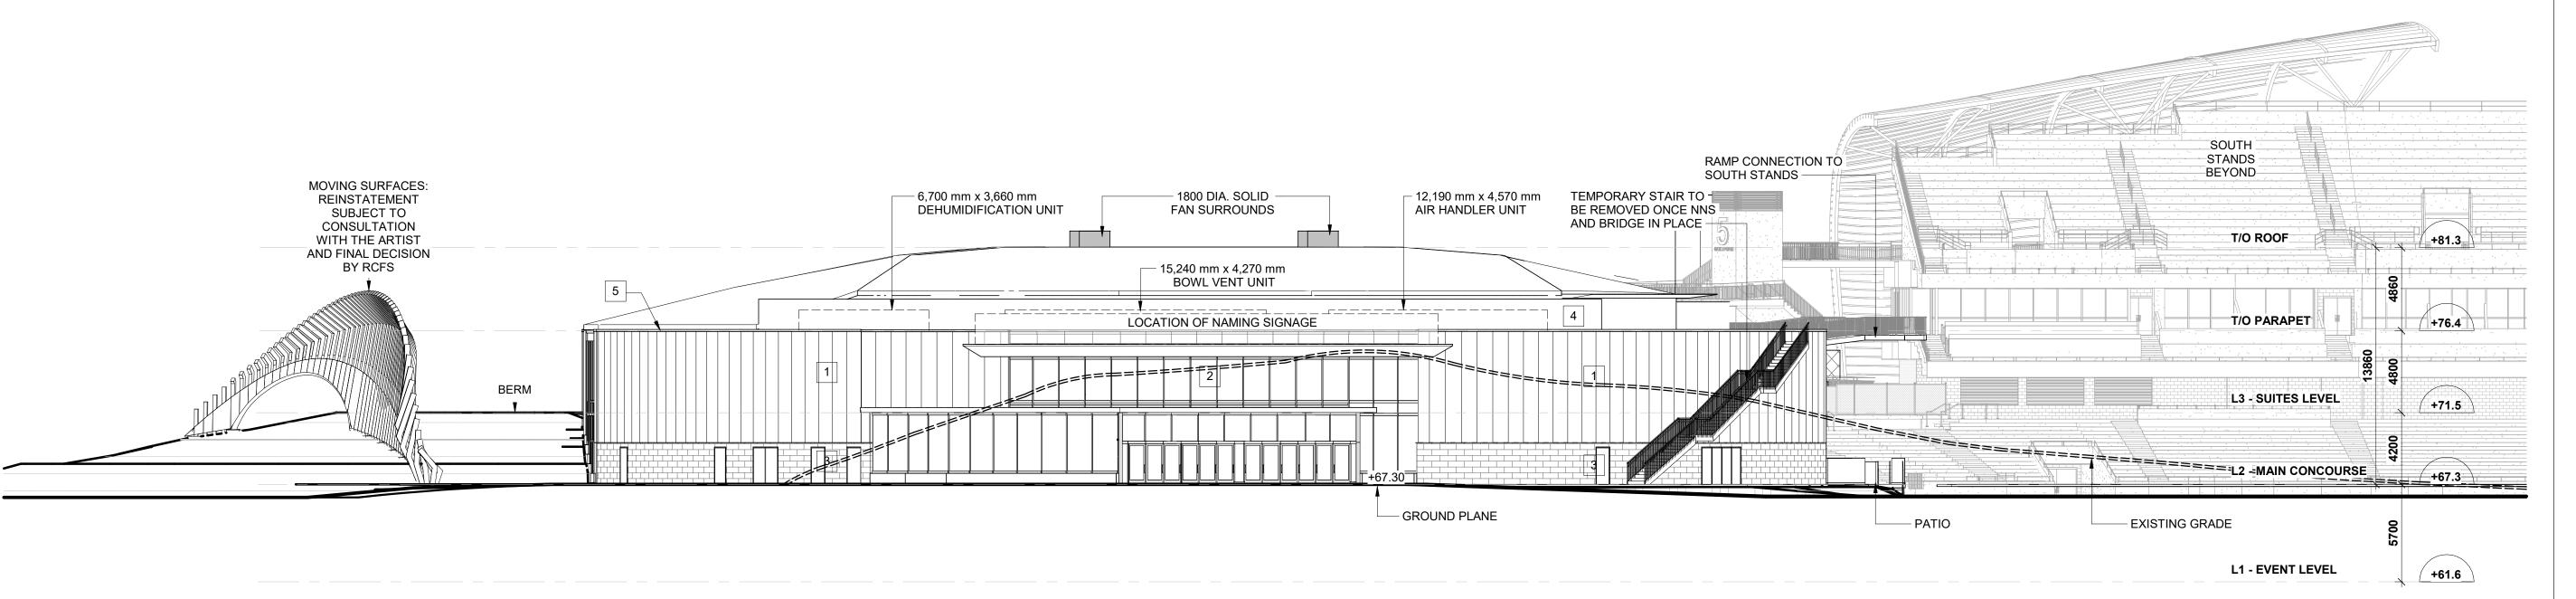

## LANSDOWNE EVENT CENTRE

945 & 1015 BANK STREET

NORTH & SOUTH ELEVATIONS

1:200

A3-101 2008

5:19:43 PM

NORTH ELEVATION - ARENA

SOUTH STANDS **NORTH STANDS** 1800 DIA. SOLID FAN SURROUND — TEMPORARY STAIR TO 1800 DIA. SOLID BE REMOVED ONCE NNS FAN SURROUND — RAMP -AND BRIDGE IN PLACE -CONNECTION TO SOUTH STANDS +81.3 T/O ROOF LOCATION OF NAMING SIGNAGE CANOPY T/O PARAPET +76.4 STATIC | ADVERTISING L3 - SUITES LEVEL +71.5 L2 - MAIN CONCOURSE +67.3 +66.34 **EXISTING GRADE** PATIO — — CURTAIN WALL GLAZING - GROUND PLANE L1 - EVENT LEVEL +61.6