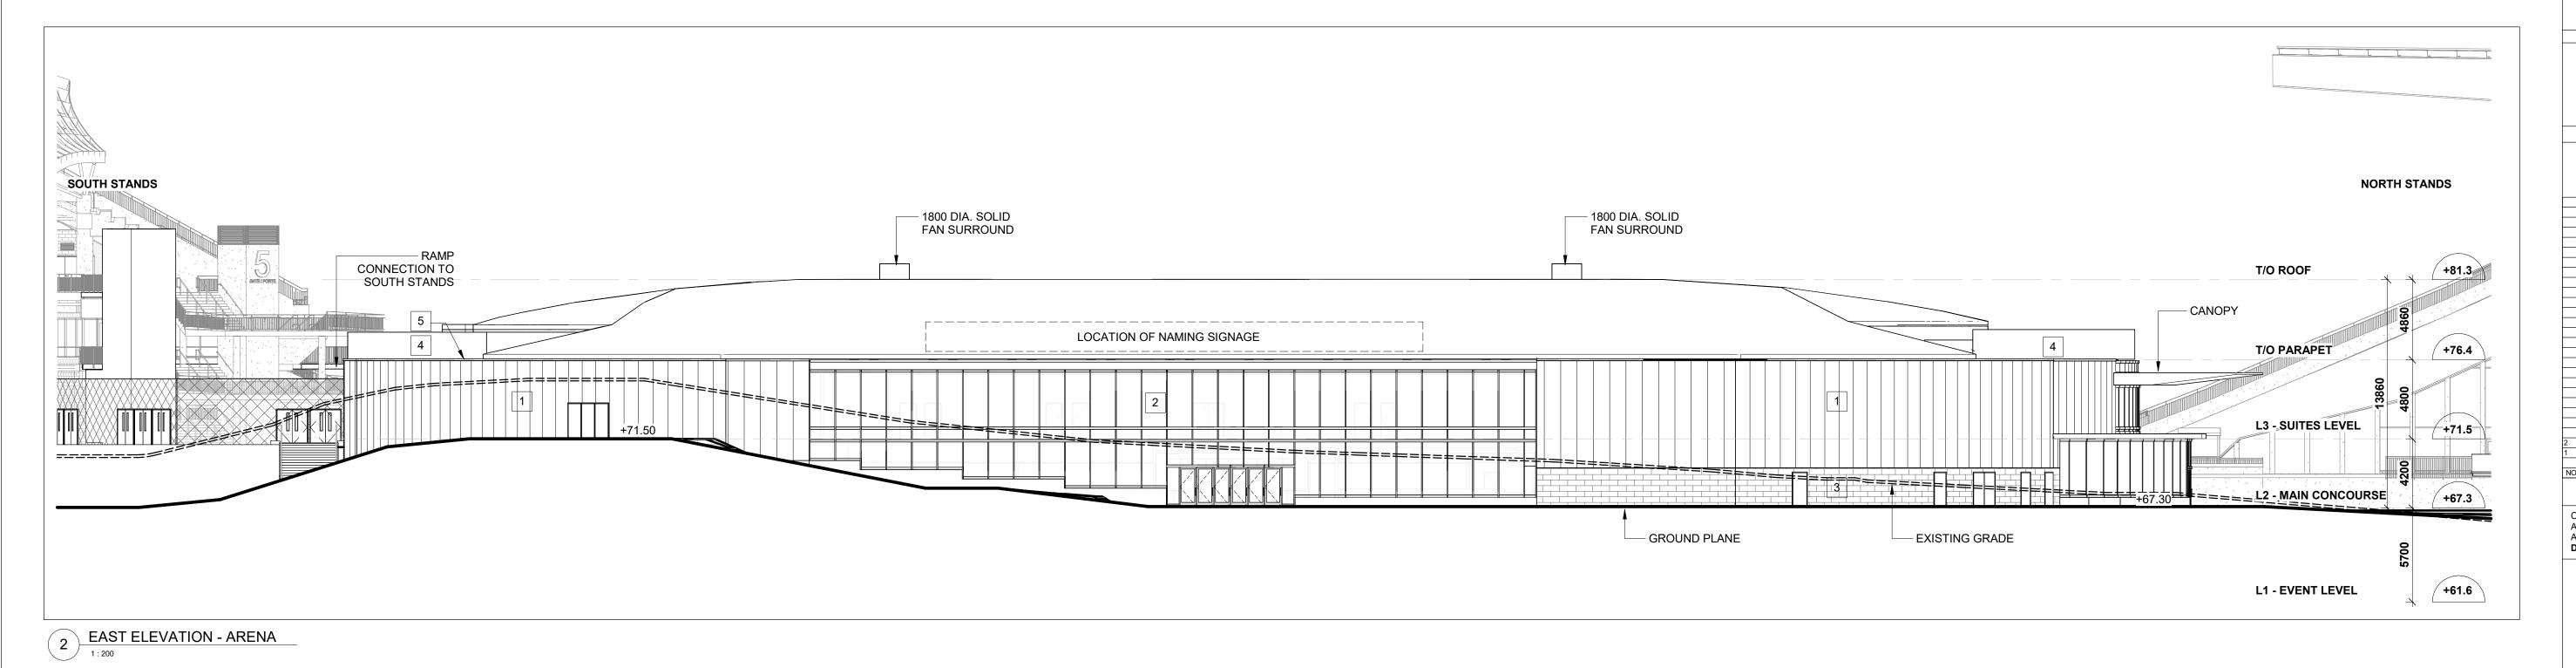

## LANSDOWNE EVENT CENTRE

945 & 1015 BANK STREET

NORTH & SOUTH ELEVATIONS

1:200

A3-101 2008

5:19:43 PM

NORTH ELEVATION - ARENA

SOUTH STANDS **NORTH STANDS** 1800 DIA. SOLID FAN SURROUND — TEMPORARY STAIR TO 1800 DIA. SOLID BE REMOVED ONCE NNS FAN SURROUND — RAMP -AND BRIDGE IN PLACE -CONNECTION TO SOUTH STANDS +81.3 T/O ROOF LOCATION OF NAMING SIGNAGE CANOPY T/O PARAPET +76.4 STATIC | ADVERTISING L3 - SUITES LEVEL +71.5 L2 - MAIN CONCOURSE +67.3 +66.34 **EXISTING GRADE** PATIO — — CURTAIN WALL GLAZING - GROUND PLANE L1 - EVENT LEVEL +61.6

EAST & WEST ELEVATIONS

1:200 PROJ. NO. 2008

A3-103