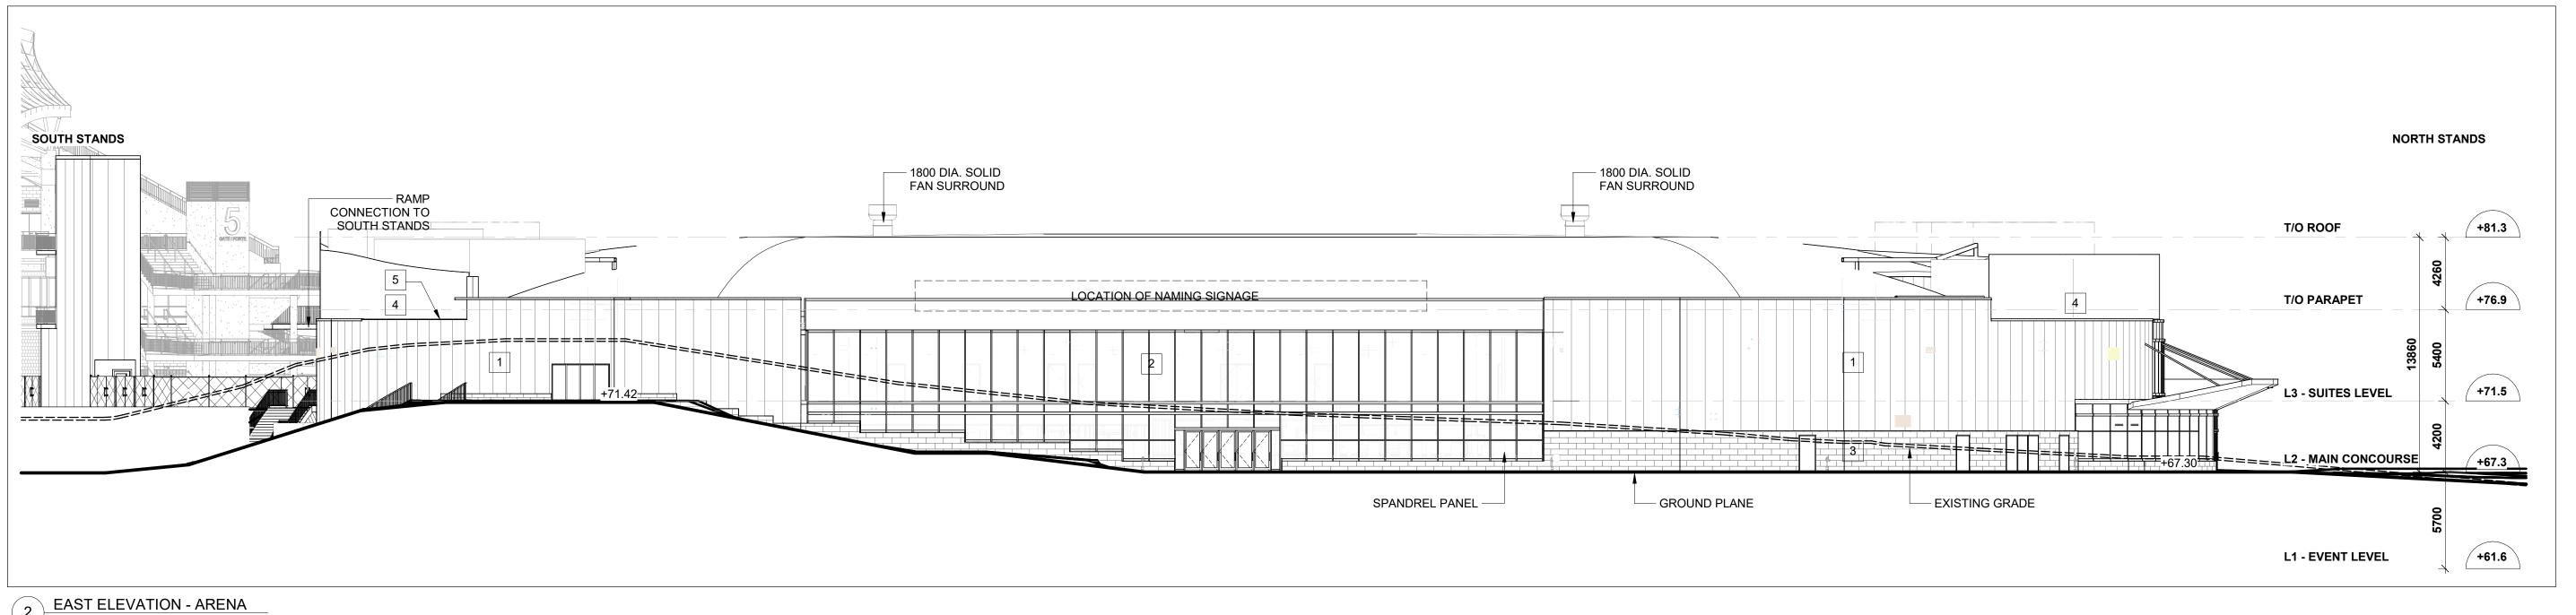

NORTH & SOUTH ELEVATIONS

1: 200

2418

EC-A3-001

....

NORTH SIDE STANDS AND

PUBLIC REALM

**ENHANCEMENTS** 

945 & 1015 BANK STREET

EAST & WEST ELEVATIONS

As indicated