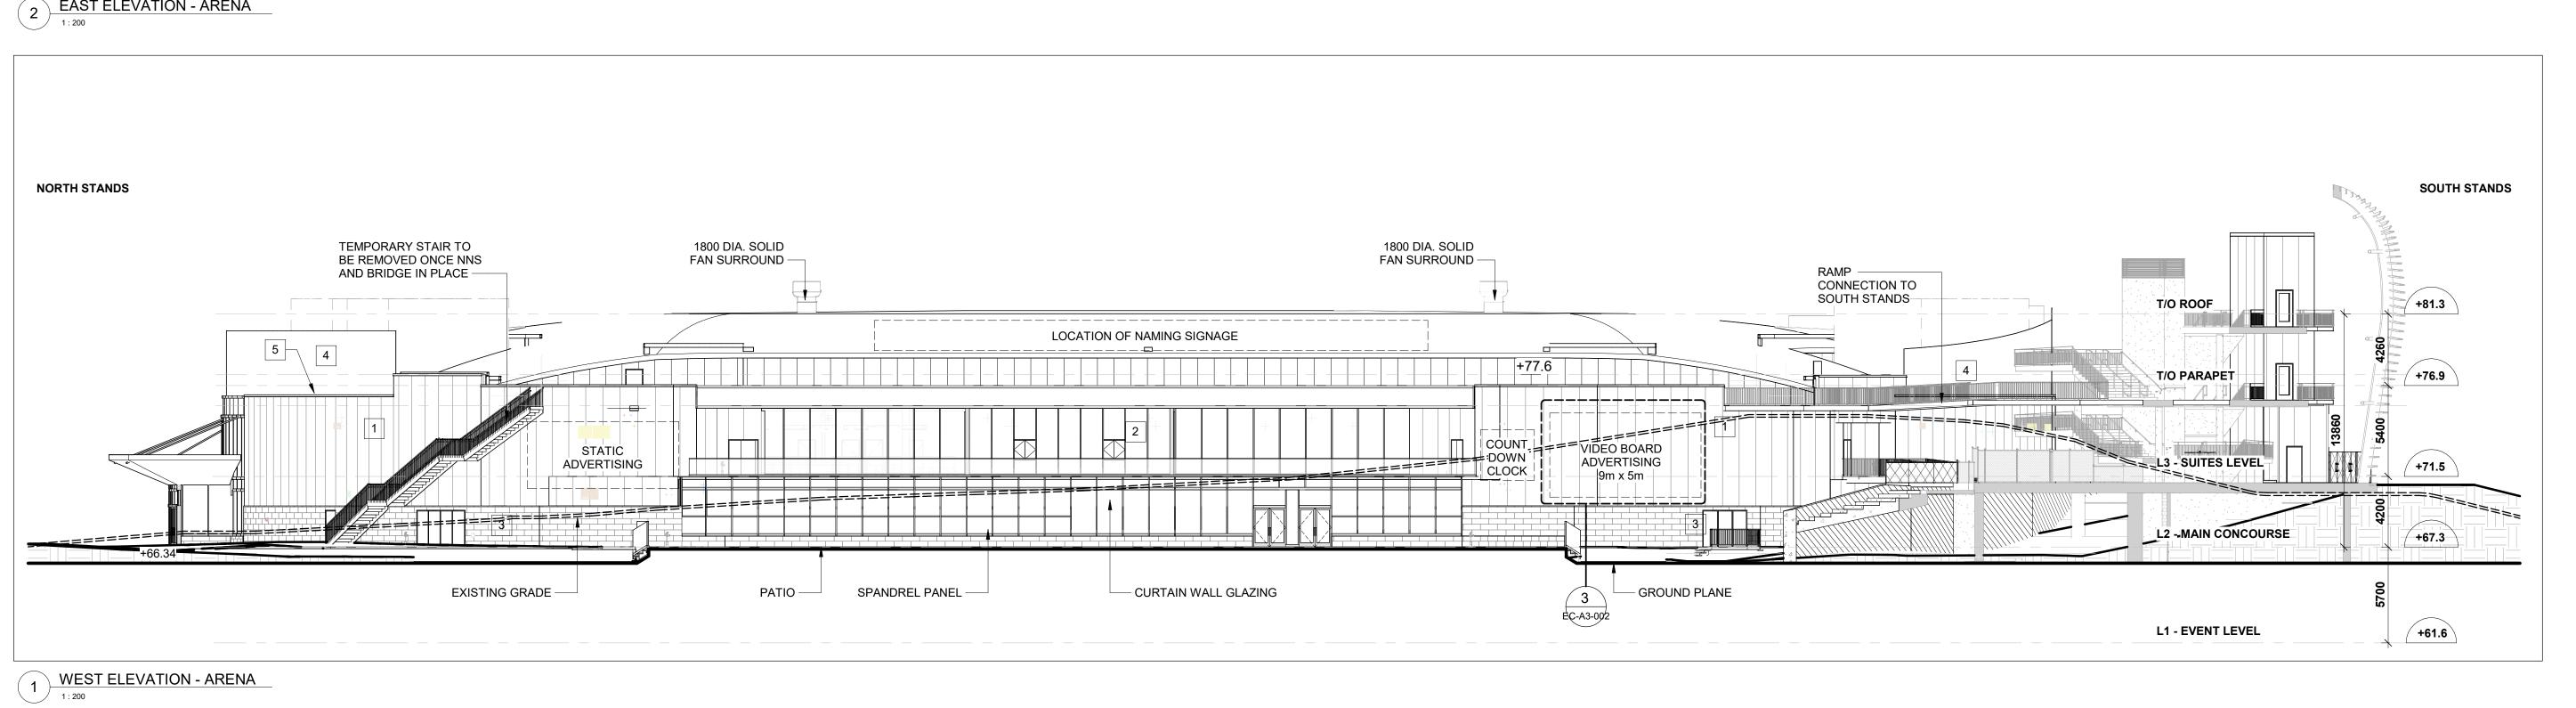

319 MCRAE AVENUE, SUITE 502 OTTAWA, ONTARIO K1Z 0B9 (613) 729-4536

ELECTRICAL

CD RELEASE 2024-12-3
ISSUED FOR 90% DD- CLASS B ESTIMATE 2024-11-1
ISSUED FOR 50% DD 2024-10-1
ISSUED FOR 35% DD 2024-10-1
ISSUED FOR CITY SPA COMMENTS 2024-09-1
ISSUED FOR SITE PLAN APPROVAL 2024-08-1

REVISIONS/ ISSUES

CONTRACTOR SHALL CHECK AND VERIFY ALL DIMENSIONS AND REPORT ANY OMISSIONS OR DISCREPANCIES TO THE

A B D C

ARCHITECT BEFORE PROCEEDING WITH THE WORK.

SEAL

THIS DOCUMENT IS RELEASED FOR THE PURPOSE OF PRELIMINARY SUBMITTAL

IT IS NOT TO BE USED FOR CONSTRUCTION PURPOSES

DATE DATE

2024-10-04 CHECKED SJ

LANSDOWNE 2.0
EVENT CENTRE,
ORTH SIDE STANDS ANI
PUBLIC REALM

NORTH SIDE STANDS AND
PUBLIC REALM
ENHANCEMENTS
945 & 1015 BANK STREET

NORTH & SOUTH ELEVATIONS

1: 200

2418

EC-A3-001









....

NORTH SIDE STANDS AND

PUBLIC REALM

**ENHANCEMENTS** 

945 & 1015 BANK STREET

EAST & WEST ELEVATIONS

As indicated