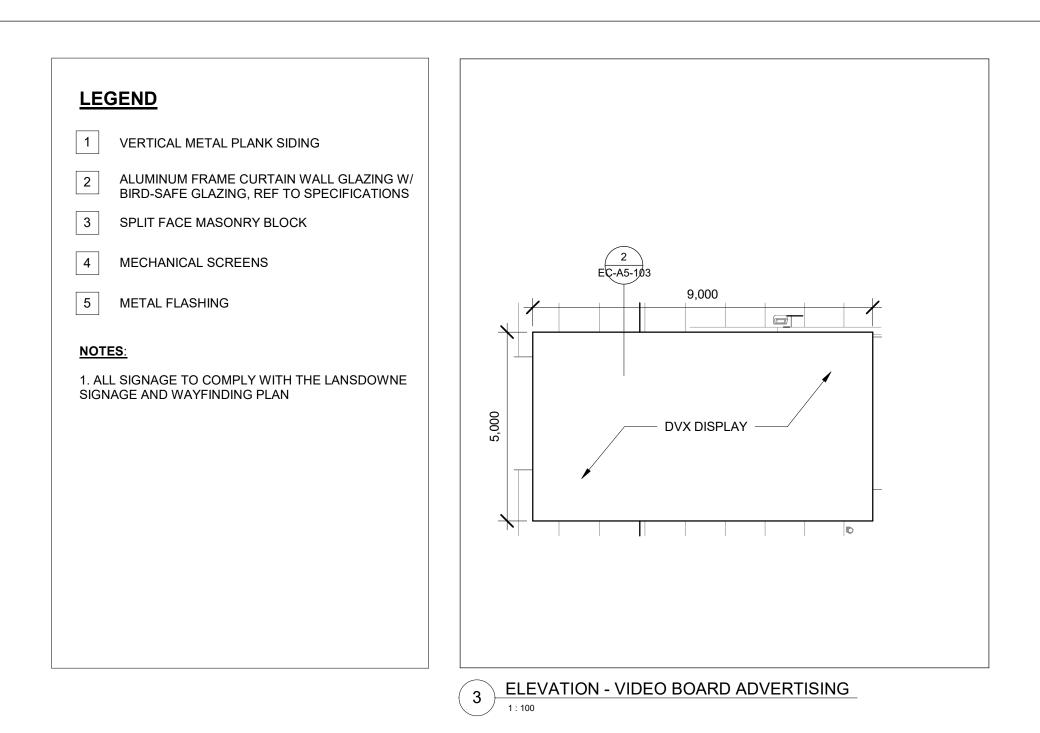

NORTH & SOUTH ELEVATIONS

1: 200

2418

EC-A3-001

....

NORTH SIDE STANDS AND

PUBLIC REALM

**ENHANCEMENTS** 