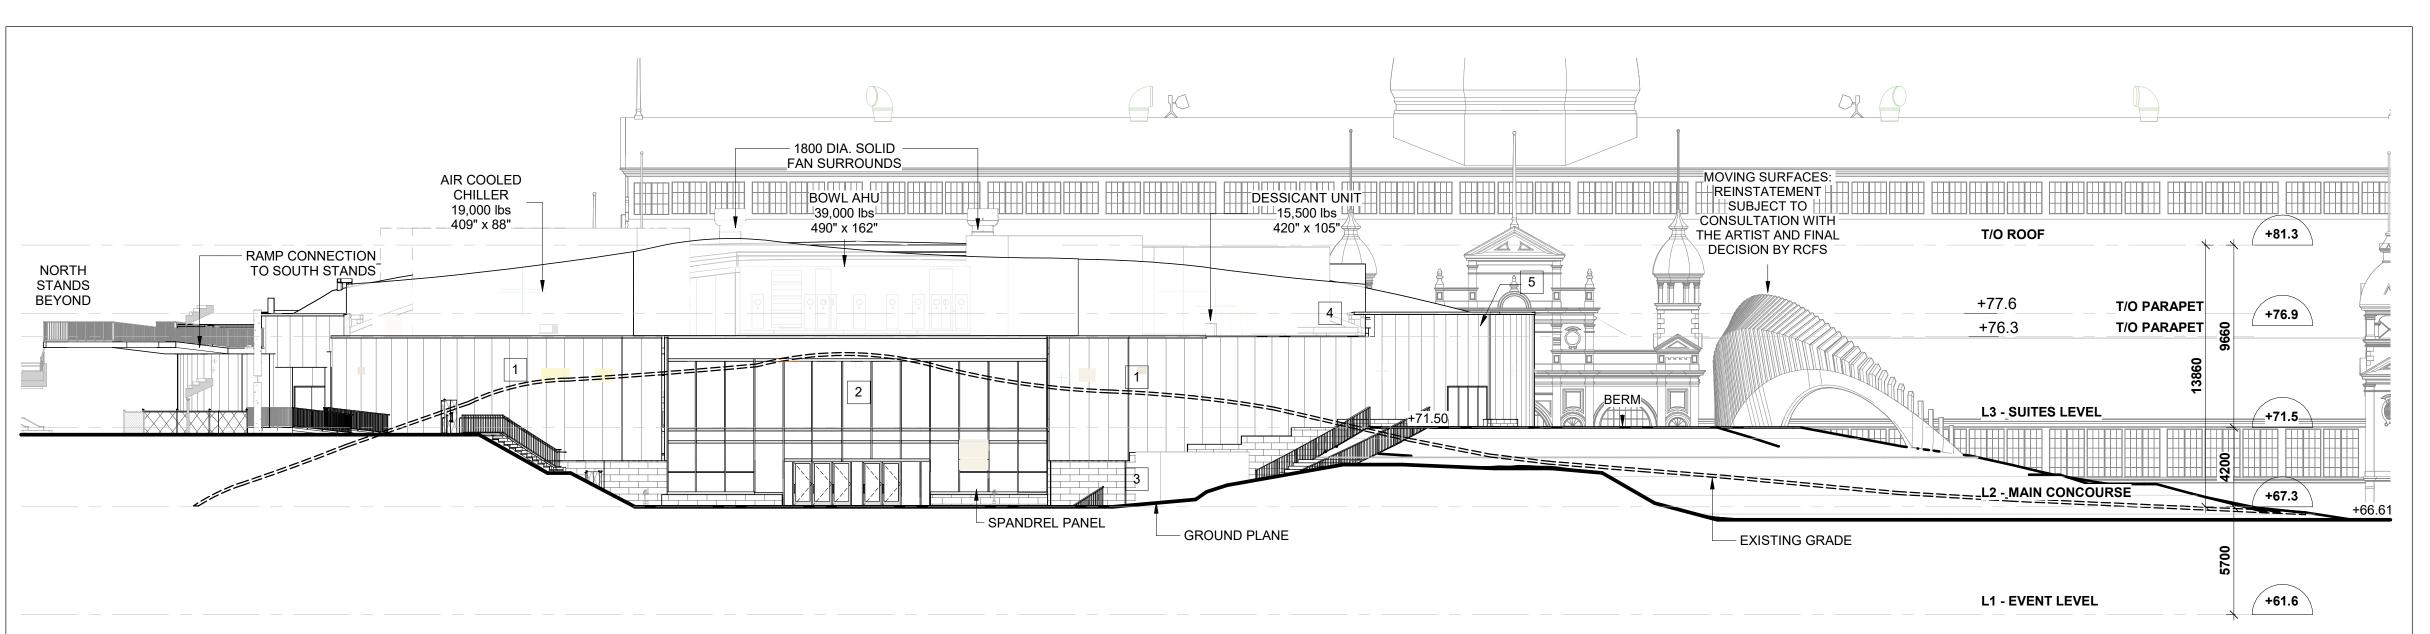

2 SOUTH ELEVATION - ARENA

MON MARCHITECTS

14 DUNCAN ST 4TH FLOOR
TORONTO, ON M5H 3G8
(416) 591-8999

NORTH & SOUTH ELEVATIONS

1: 200

2418

EC-A3-001

....

NORTH SIDE STANDS AND

PUBLIC REALM

**ENHANCEMENTS** 