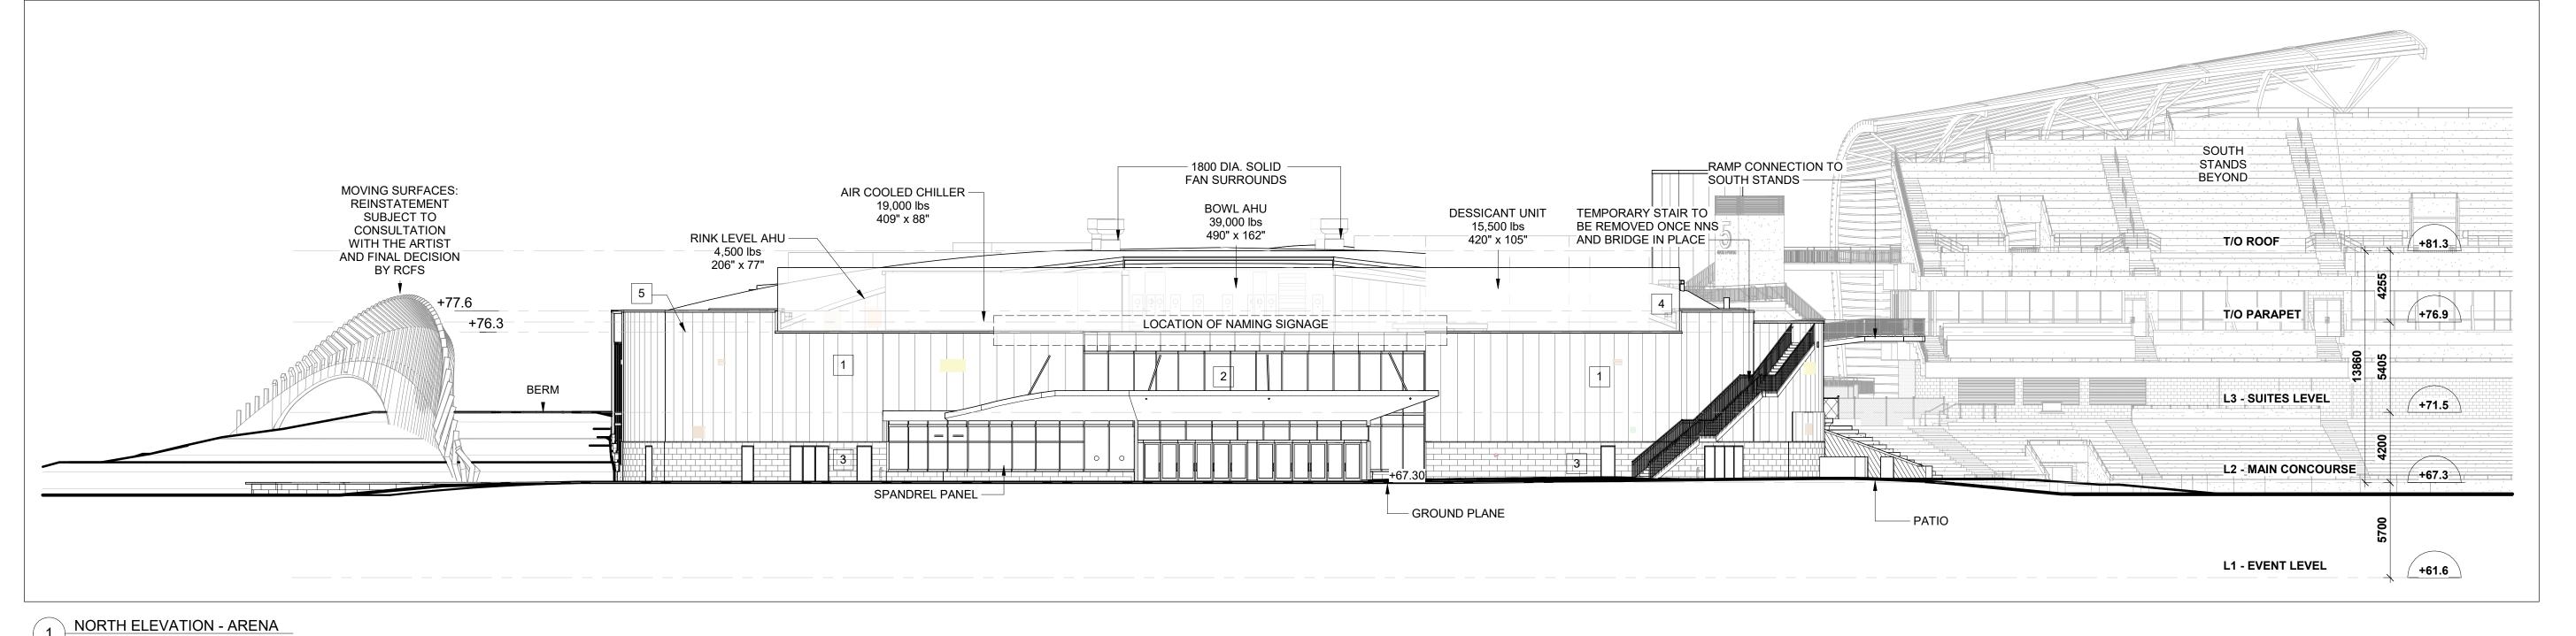

NORTH & SOUTH ELEVATIONS

1: 200

2418

EC-A3-001

....

NORTH SIDE STANDS AND

PUBLIC REALM

**ENHANCEMENTS** 